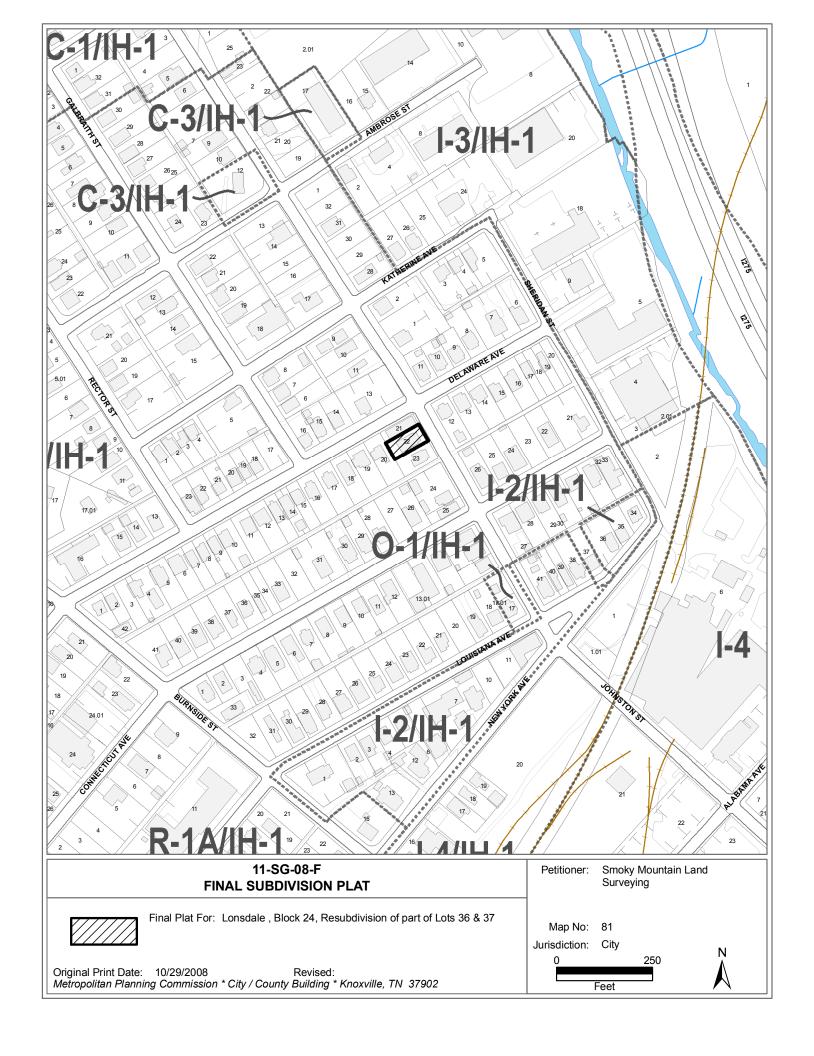

#### PROPERTY INFORMATION

**General Location:** West side of I-75 at Heiskell Avenue Exit

Other Parcel Info.:

Tax ID Number: 81 | K 022 Jurisdiction: City

Size of Tract: 5140 square feet

Accessibility:

#### **ZONING INFORMATION (where applicable)**

Current Zoning: R-1A (Low Density Residential) & IH-1 (In-Fill Housing Overlay)

Former Zoning:

**Requested Zoning:** 

**Previous Requests:** 

**Extension of Zone:** 

#### SUBDIVISION INFORMATION (where applicable)

Subdivision Name: Lonsdale, Block 24, Resubdivision of part of Lots 36 & 37

No. of Lots Proposed: 1 No. of Lots Approved: 1

Variances Requested:

1. To reduce the utility and drainage easement along northwest property line under the existing shed