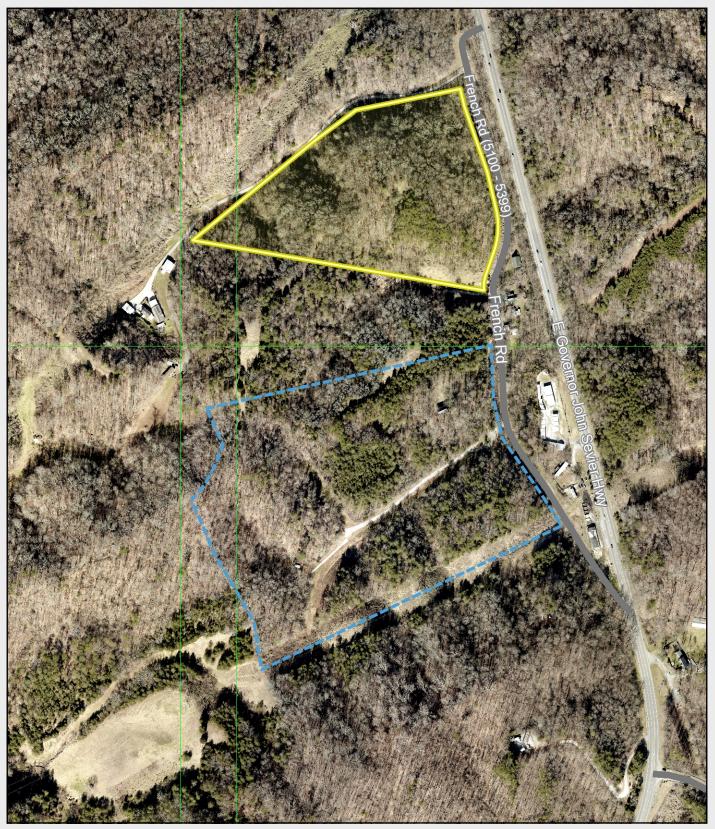

## Adjacent parcel owned by applicant [14.52 acres]

Undisturbed Dense Vegetation
French Road

1-A-23-UR

Revised: 12/15/2022

KGIS makes no representation or warranty as to the accuracy of this map and its information, nor to its fitness for use. Any user of this map product accepts the same AS IS, WITH ALL FAULTS, and assumes all responsibility for the use thereof, and further covenants and agrees to hold KGIS harmless from any and all damage, loss, or liability arising from any use of this map product.

© KGIS 2022

Printed: 12/14/2022 6:15:13 PM