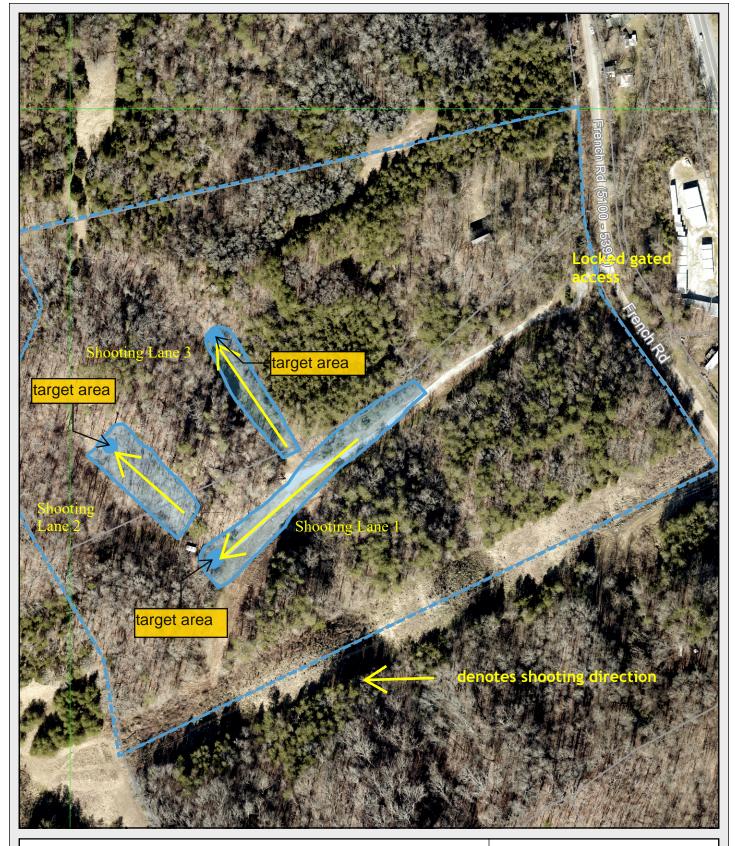

## Site Plan - French Road 1-A-23-UR

400 100 200 Feet

Revised: 12/15/2022

© KGIS 2022

KGIS makes no representation or warranty as to the accuracy of this map and its information, nor to its fitness for use. Any user of this map product accepts the same AS IS, WITH ALL FAULTS, and assumes all responsibility for the use thereof, and further covenants and agrees to hold KGIS harmless from any and all damage, loss, or liability arising from any use of this map product.

Printed: 12/14/2022 5:35:21 PM