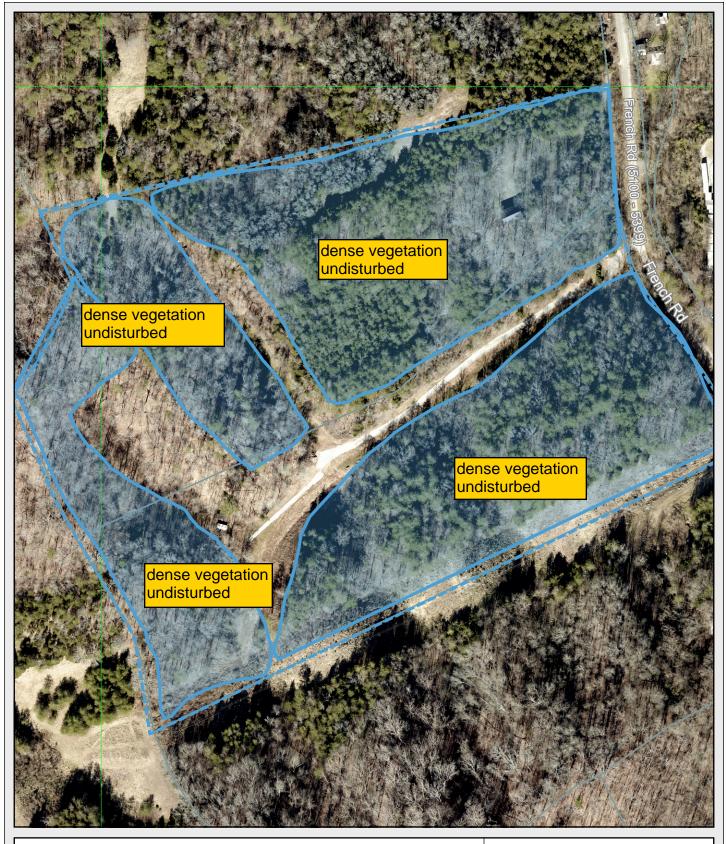

## Adjacent parcel owned by applicant [14.52 acres]

Undisturbed Dense Vegetation
French Road

1-A-23-UR

Revised: 12/15/2022

KGIS makes no representation or warranty as to the accuracy of this map and its information, nor to its fitness for use. Any user of this map product accepts the same AS IS, WITH ALL FAULTS, and assumes all responsibility for the use thereof, and further covenants and agrees to hold KGIS harmless from any and all damage, loss, or liability arising from any use of this map product.

© KGIS 2022

Printed: 12/14/2022 6:15:13 PM