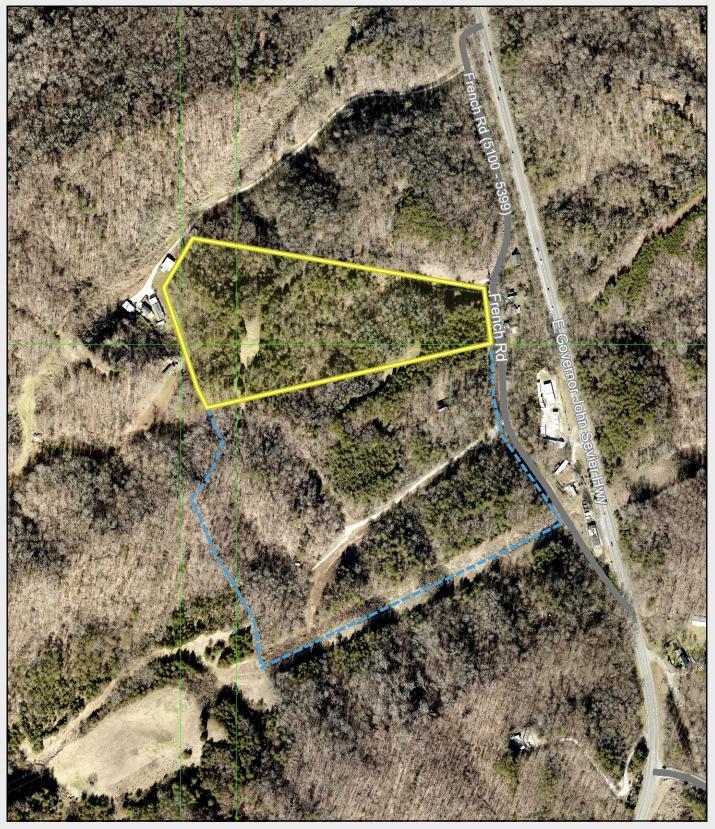

## Adjacent parcel owned by applicant [14.05 acres]

KGIS makes no representation or warranty as to the accuracy of this map and its information, nor to its fitness for use. Any user of this map product accepts the same AS IS, WITH ALL FAULTS, and assumes all responsibility for the use thereof, and further covenants and agrees to hold KGIS harmless from any and all damage, loss, or liability arising from any use of this map product.

Printed: 12/14/2022 5:40:20 PM