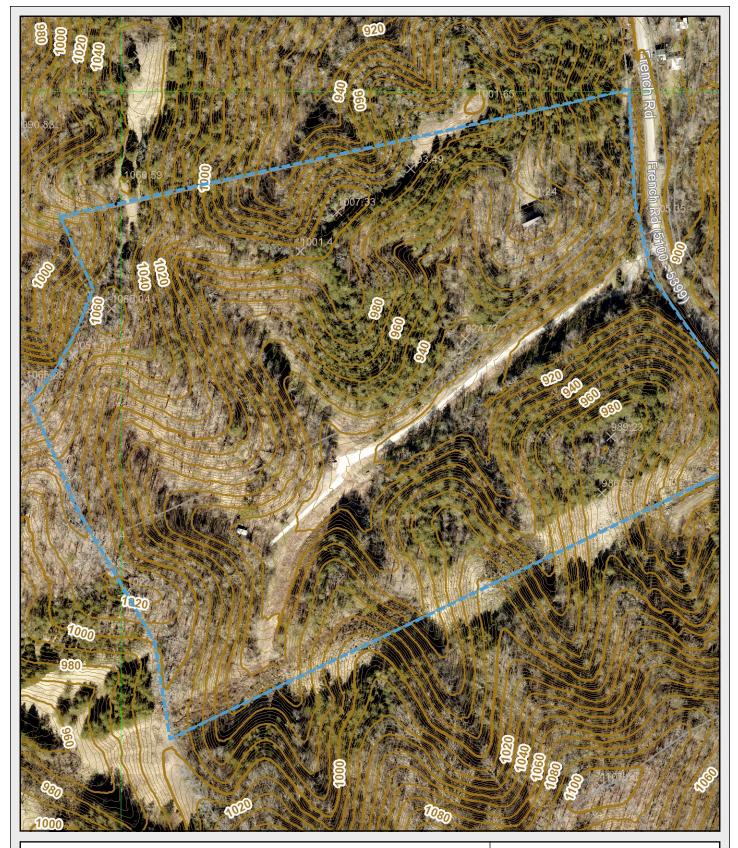

## Topographic Contours - French Road 1-A-23-UR

Revised: 12/15/2022

KGIS makes no representation or warranty as to the accuracy of this map and its information, nor to its fitness for use. Any user of this map product accepts the same AS IS, WITH ALL FAULTS, and assumes all responsibility for the use thereof, and further covenants and agrees to hold KGIS harmless from any and all damage, loss, or liability arising from any use of this map product.

© KGIS 2022

Printed: 12/14/2022 5:43:05 PM