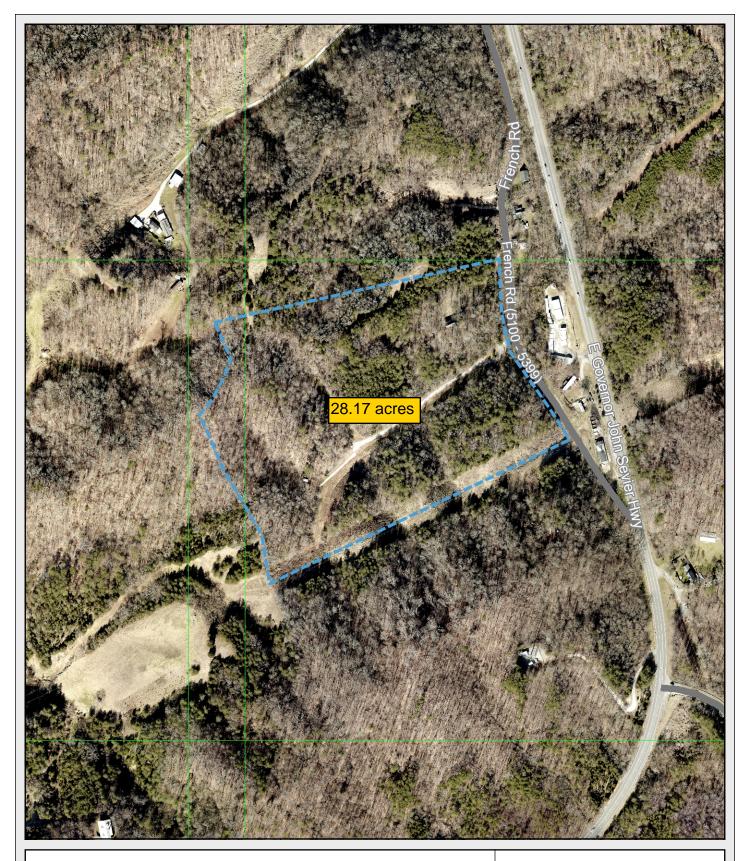

Subject Property - French Road

0 200 400 800 Feet

Revised: 12/15/2022

KGIS makes no representation or warranty as to the accuracy of this map and its information, nor to its fitness for use. Any user of this map product accepts the same AS IS, WITH ALL FAULTS, and assumes all responsibility for the use thereof, and further covenants and agrees to hold KGIS harmless from any and all damage, loss, or liability arising from any use of this map product.

© KGIS 2022

Printed: 12/14/2022 5:37:05 PM