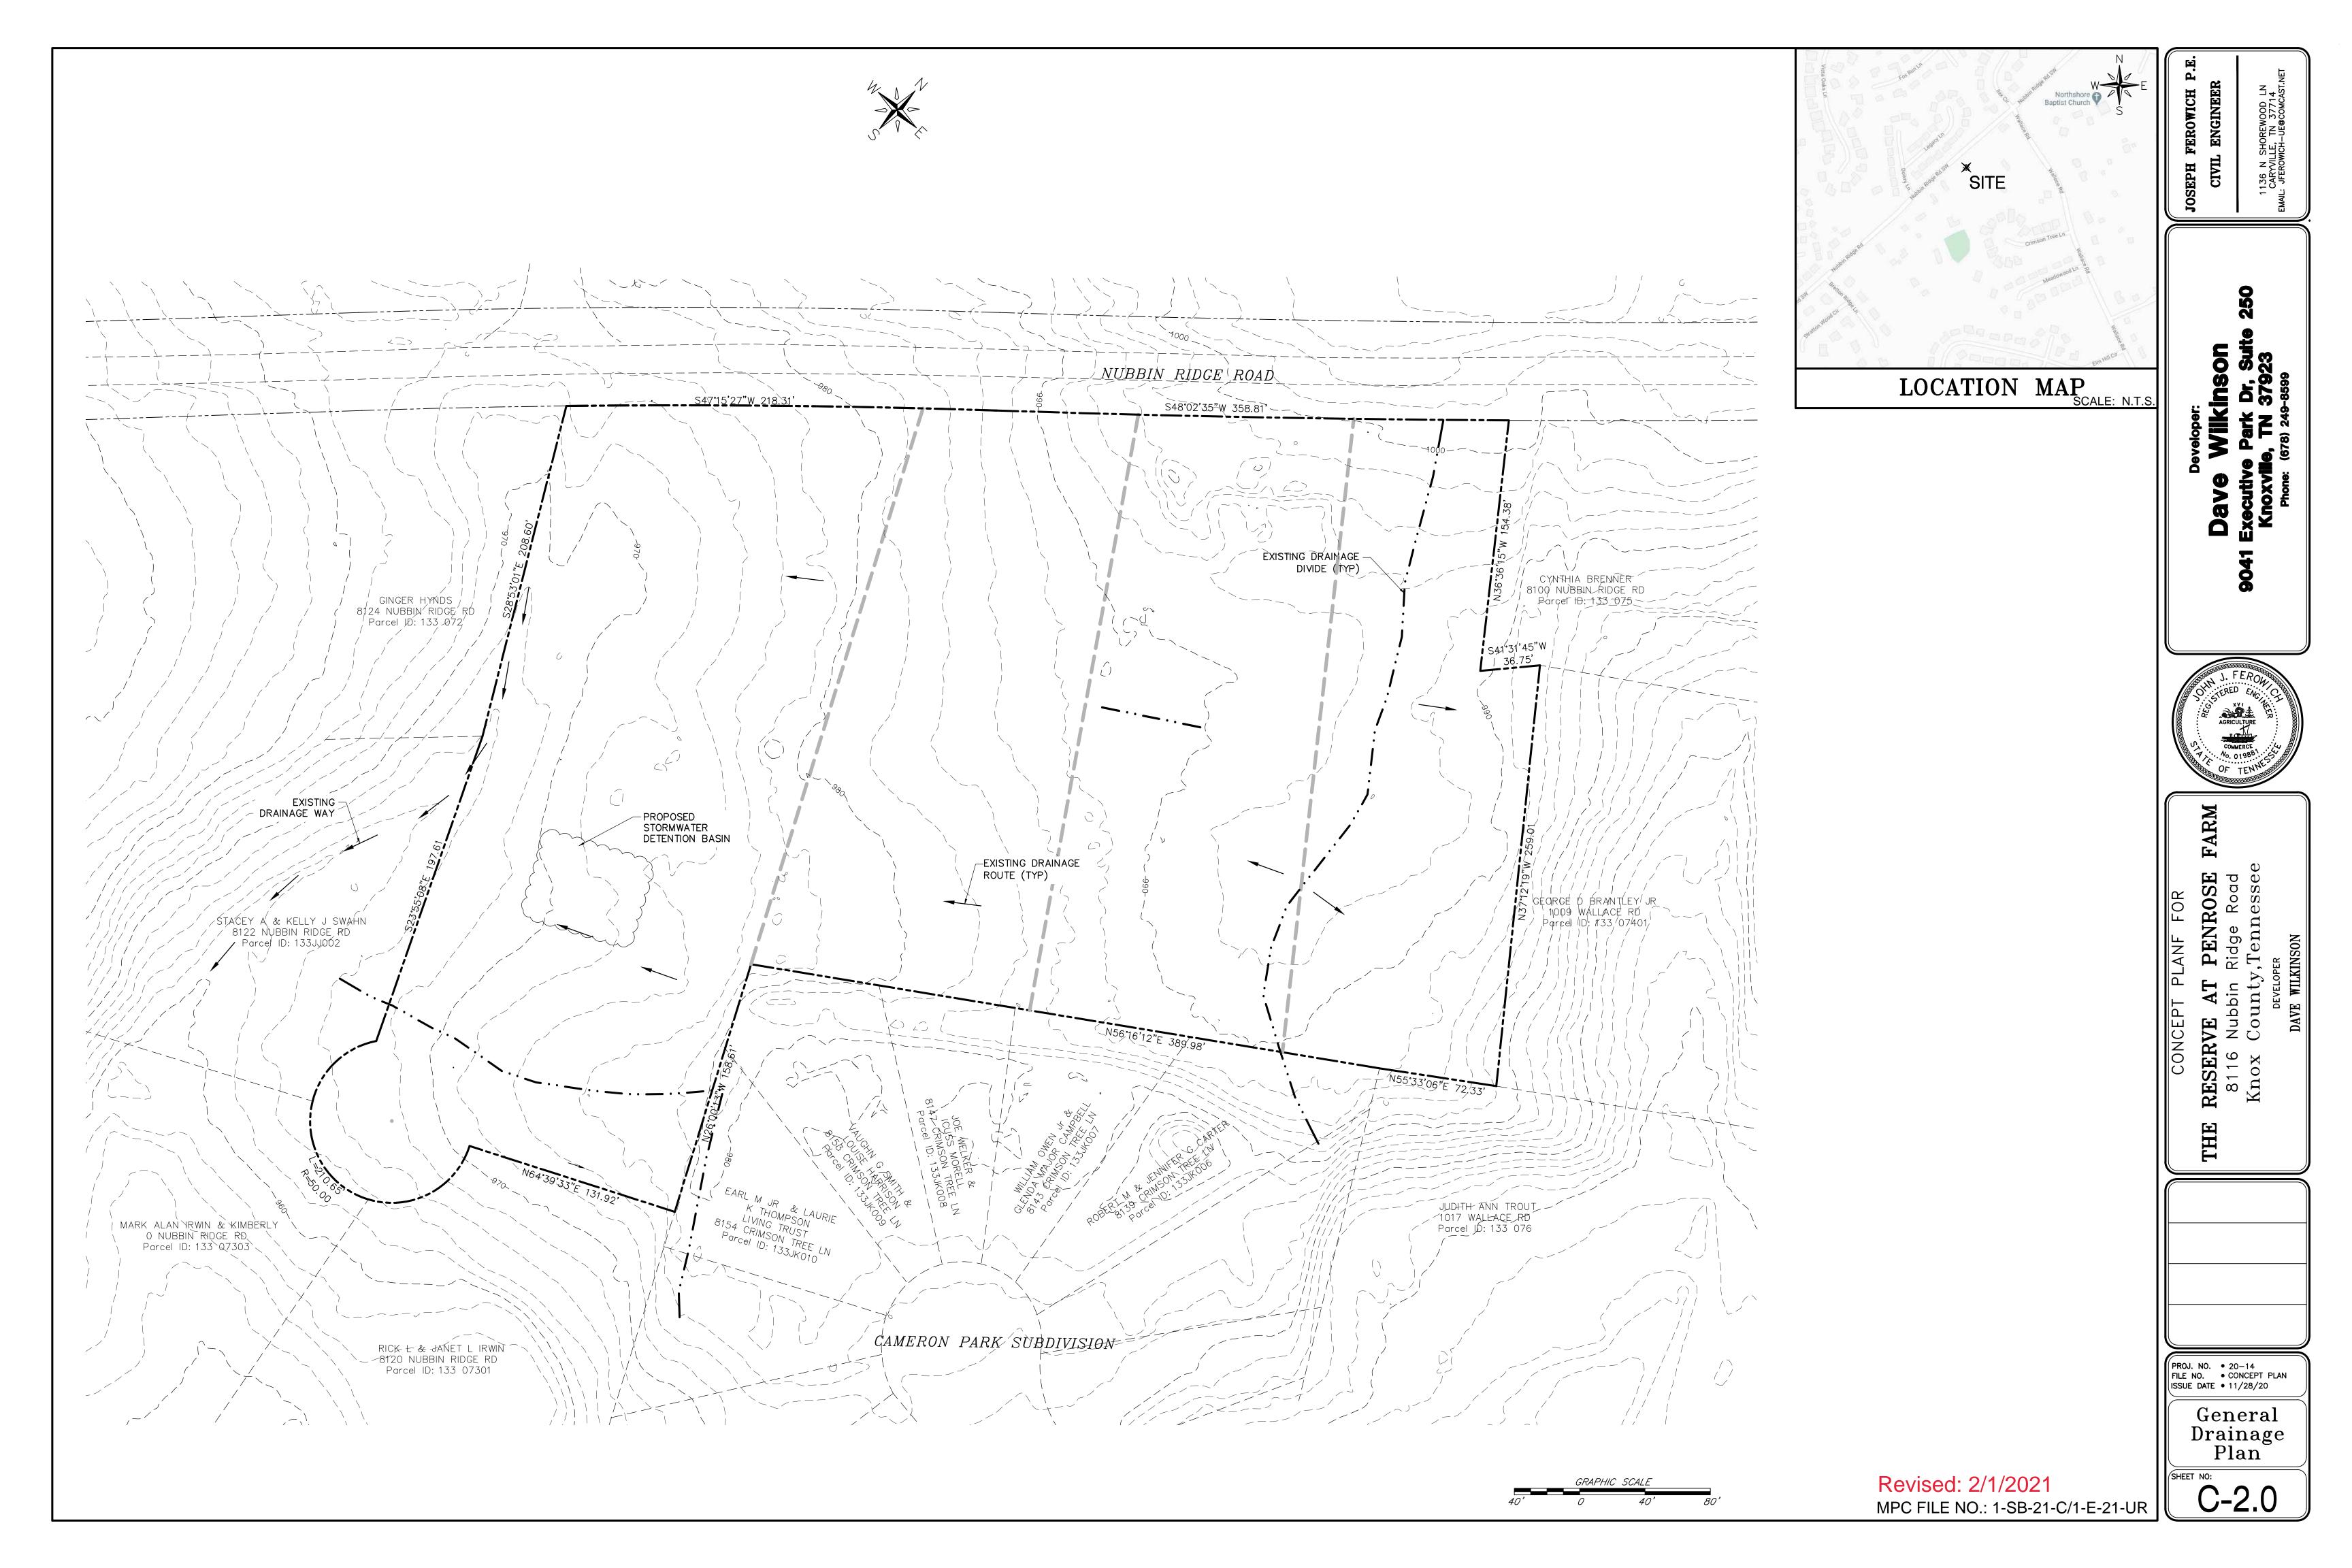

ADDRESS: 8116 NUBBIN RIDGE ROAD CLT MAP: 113 PARCEL: 73 PARCEL ID: 133 073 DISTRICT: W6

### EXISTING ZONING: RA WATERSHED: TENNESSEE RIVER

ACREAGE: 2.17 AC

# SUBDIVISION SUMMARY

- TRACT SIZE = 5.77 ACRES NUMBER OF LOTS PROPOSED = 18 BUILDING LOTS & 1
- 3. PROPOSED ROADS ARE TO BE PUBLIC ROADS
- 4. 50' RIGHT-OF WAY

# EASEMENTS

UTILITY AND DRAINAGE EASEMENTS:

THESE REQUIRED EASEMENTS SHALL BE TEN (10) FEET IN WIDTH INSIDE ALL EXTERIOR LOT LINES ADJOINING STREETS AND PRIVATE RIGHTS-OF-WAY (INCLUDING JOINT PERMANENT EASEMENTS). EASEMENTS OF FIVE (5) IN WIDTH SHALL BE PROVIDED ALONG BOTH SIDES OF ALL INTERIOR LOT LINES AND ON THE INSIDE OF ALL OTHER EXTERIOR LOT LINES. SUCH DEDICATION SHALL BE NOTED ON THE FINAL PLAT OF THE SUBDIVISION.