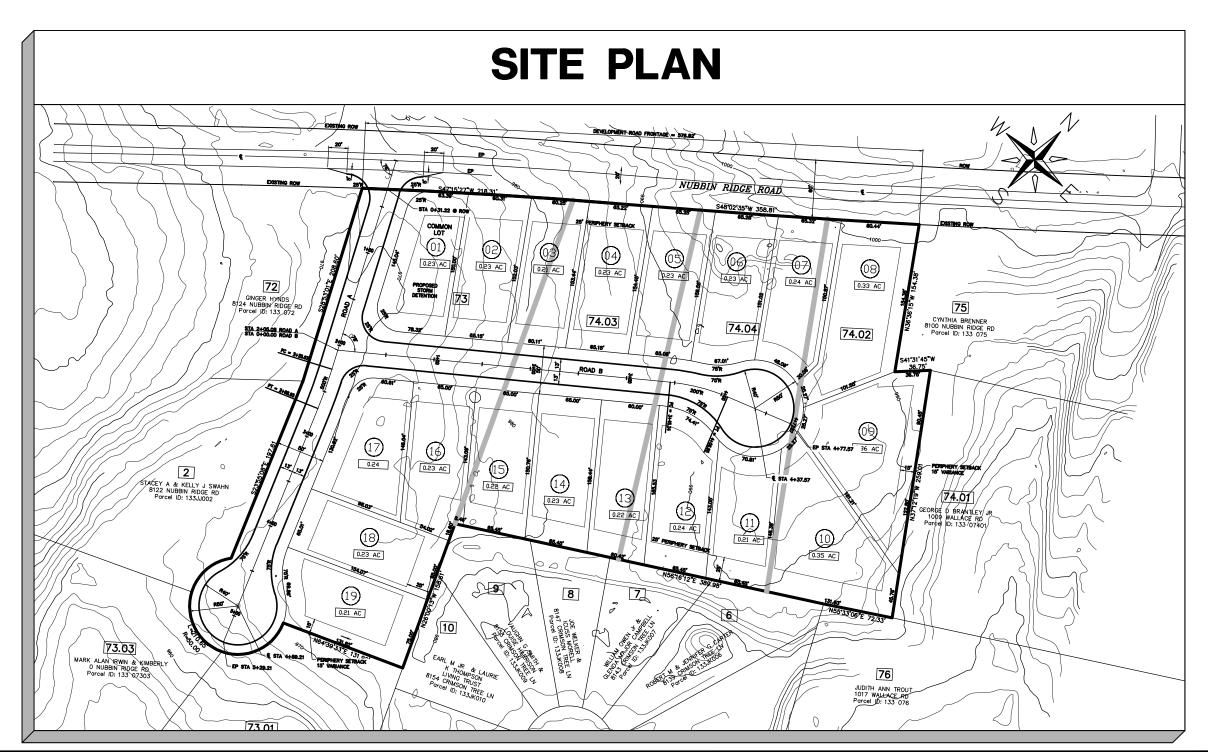

# SUBDIVISION SUMMARY

- TRACT SIZE = 5.77 ACRES NUMBER OF LOTS PROPOSED = 18 BUILDING LOTS & 1
- 3. PROPOSED ROADS ARE TO BE PUBLIC ROADS
- 4. 50' RIGHT-OF WAY

#### 5. 26' WIDE PAVEMENT W/EXTRUDED CURBS PROPOSED BUILDING SETBACKS

FRONT: 20 FEET SIDE: 5 FEET

REAR: 15 FEET PERIPHERY: 25 FEET (W/VARIANCE ON EAST & SW TO 15')

# EASEMENTS

UTILITY AND DRAINAGE EASEMENTS:

THESE REQUIRED EASEMENTS SHALL BE TEN (10) FEET IN WIDTH INSIDE ALL EXTERIOR LOT LINES ADJOINING STREETS AND PRIVATE RIGHTS-OF-WAY (INCLUDING JOINT PERMANENT EASEMENTS). EASEMENTS OF FIVE (5) IN WIDTH SHALL BE PROVIDED ALONG BOTH SIDES OF ALL INTERIOR LOT LINES AND ON THE INSIDE OF ALL OTHER EXTERIOR LOT LINES. SUCH DEDICATION SHALL BE NOTED ON THE FINAL PLAT OF THE SUBDIVISION.

# **REQUIRED IMPROVEMENTS:**

- APPROXIMATELY 1034 LF OF PAVED ROADWAY
- 1 STORMWATER DETENTION BASINS INSTALLATION OF A WATER SYSTEM
- INSTALLATION OF A SANITARY SEWER SYSTEM
- PROVIDE UNDERGROUND ELECTRIC SERVICE PROVIDE UNDERGROUND TELEPHONE SERVICE

# RESTRICTIONS:

1. LOTS TO HAVE ACCESS TO INTERNAL STREETS ONLY

VARIANCES: (SEE PLAN & PROFILE SHEET) REDUCE PERIPHERY SET BACK ON EAST AND

SOUTHWEST SIDES OF THE SITE FROM 25 FT TO

2. REDUCE THE MINIMUM LOT DEPTH FOR LOT NO. 1 FROM 150 FT TO 145.04 FT ON THE WEST AND 149.80 FT ON THE EAST.

3. ELIMINATE THE R.O.W. CUL-DE-SAC TRANSITION RADIUS REQUIREMENT ON THE WEST SIDE OF ROAD A - THE EXISTING LOT LINE WAS PLATTED WITH A CUL-DE-SAC RADIUS BUT NOT THE TRANSITION RADIUS OF 75 FT.

# PROPOSED ZONING: PR - 4 DU/AC FOR THE FOUR EXISTING PARCELS NOTED ABOVE

# INTERSECTION ROAD GRADE

THE PROPOSED ROAD GRADE AT THE INTERSECTIONS IS 3.0%. THIS IS AN ALTERNATIVE DESIGN STANDARD APPROVED BY KNOX COUNTY ENGINEERING AND PUBLIC WORKS.