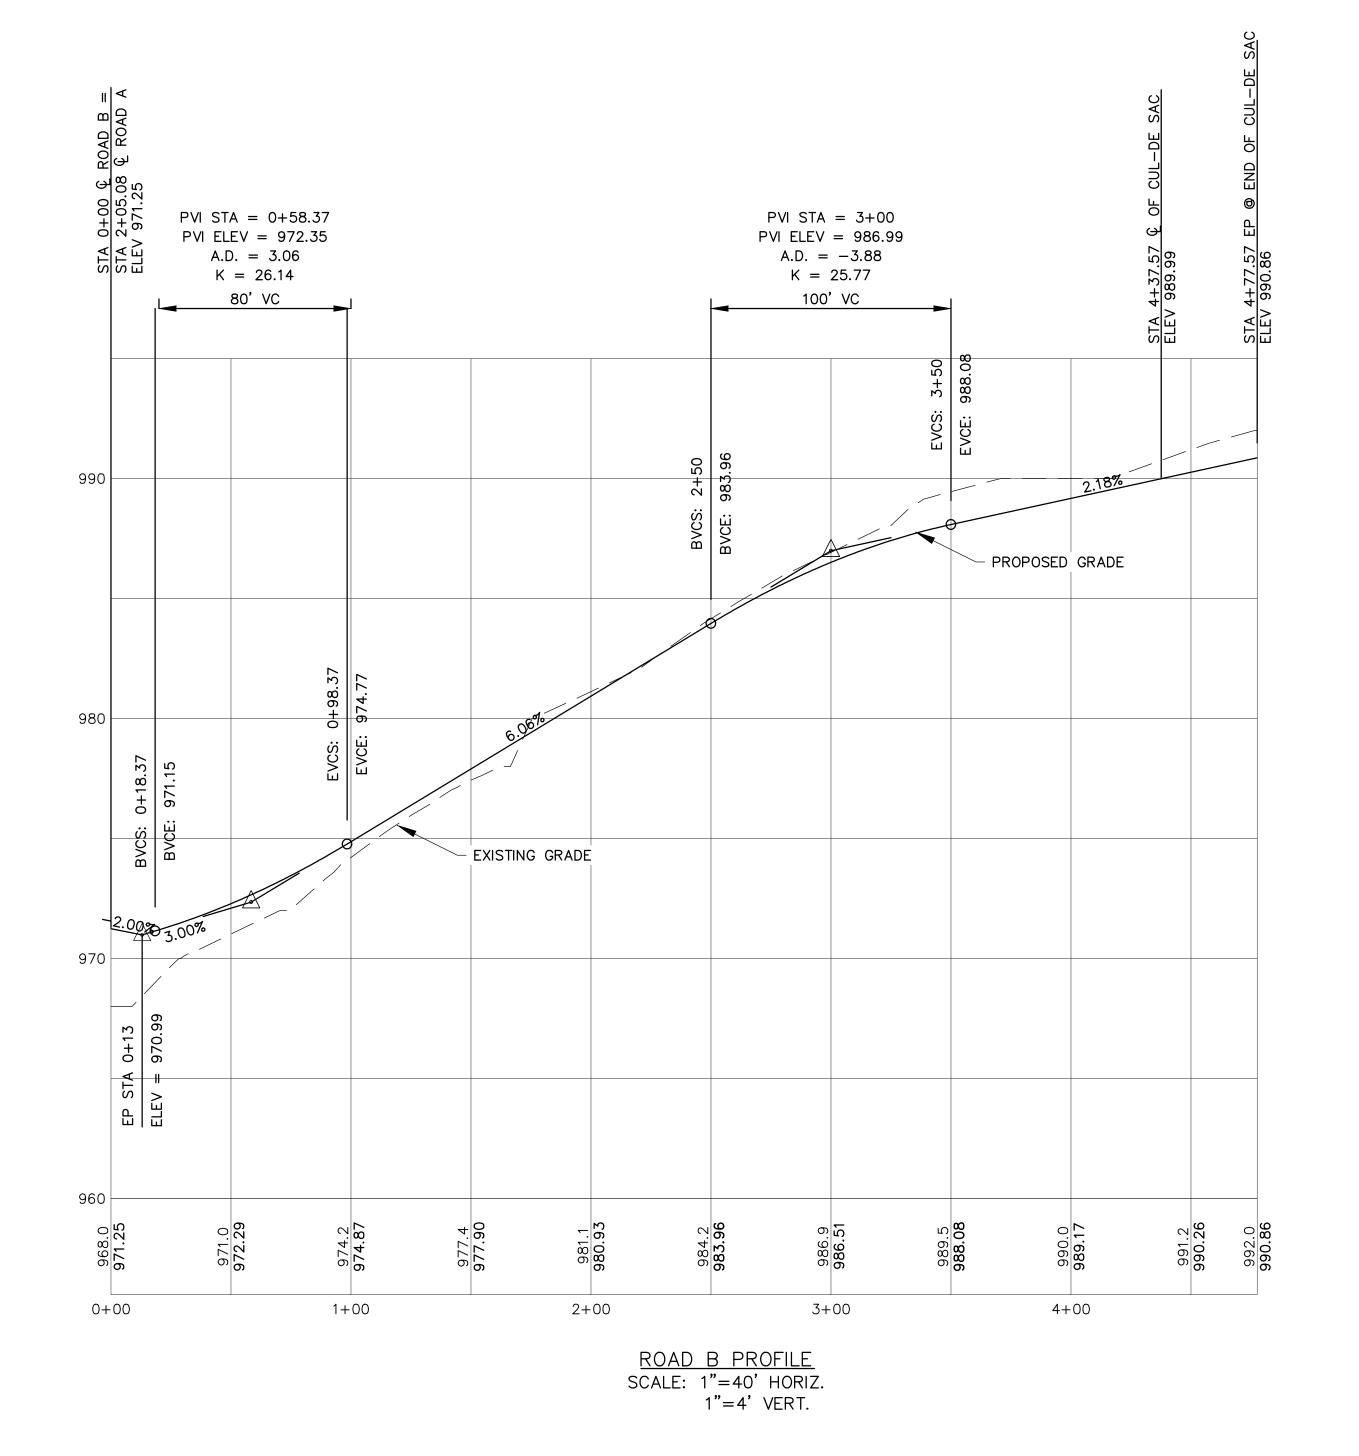

# INTERSECTION ROAD GRADE

THE PROPOSED ROAD GRADE AT THE INTERSECTIONS IS 3.0%. THIS IS AN ALTERNATIVE DESIGN STANDARD APPROVED BY KNOX COUNTY ENGINEERING AND PUBLIC WORKS.