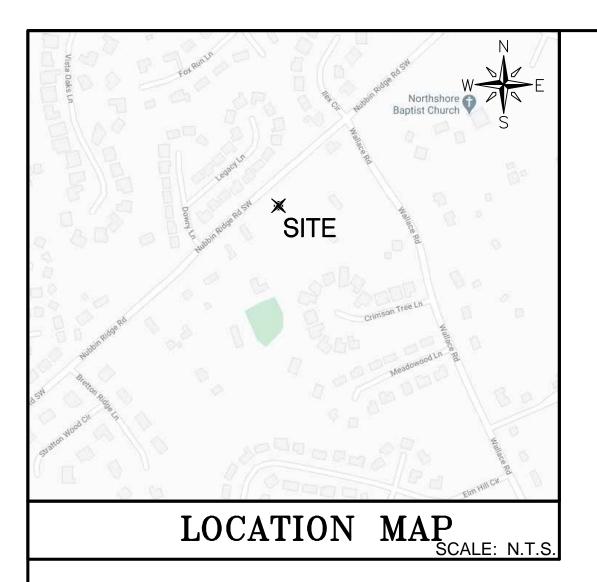

# 8116 Nubbin Ridge Road Knoxville, Tennessee 37919

Owner/Developer:

ADDRESS: 8116 NUBBIN RIDGE ROAD CLT MAP: 113 PARCEL: 73 PARCEL ID: 133 073 DISTRICT: W6

### EXISTING ZONING: RA WATERSHED: TENNESSEE RIVER

ACREAGE: 2.17 AC