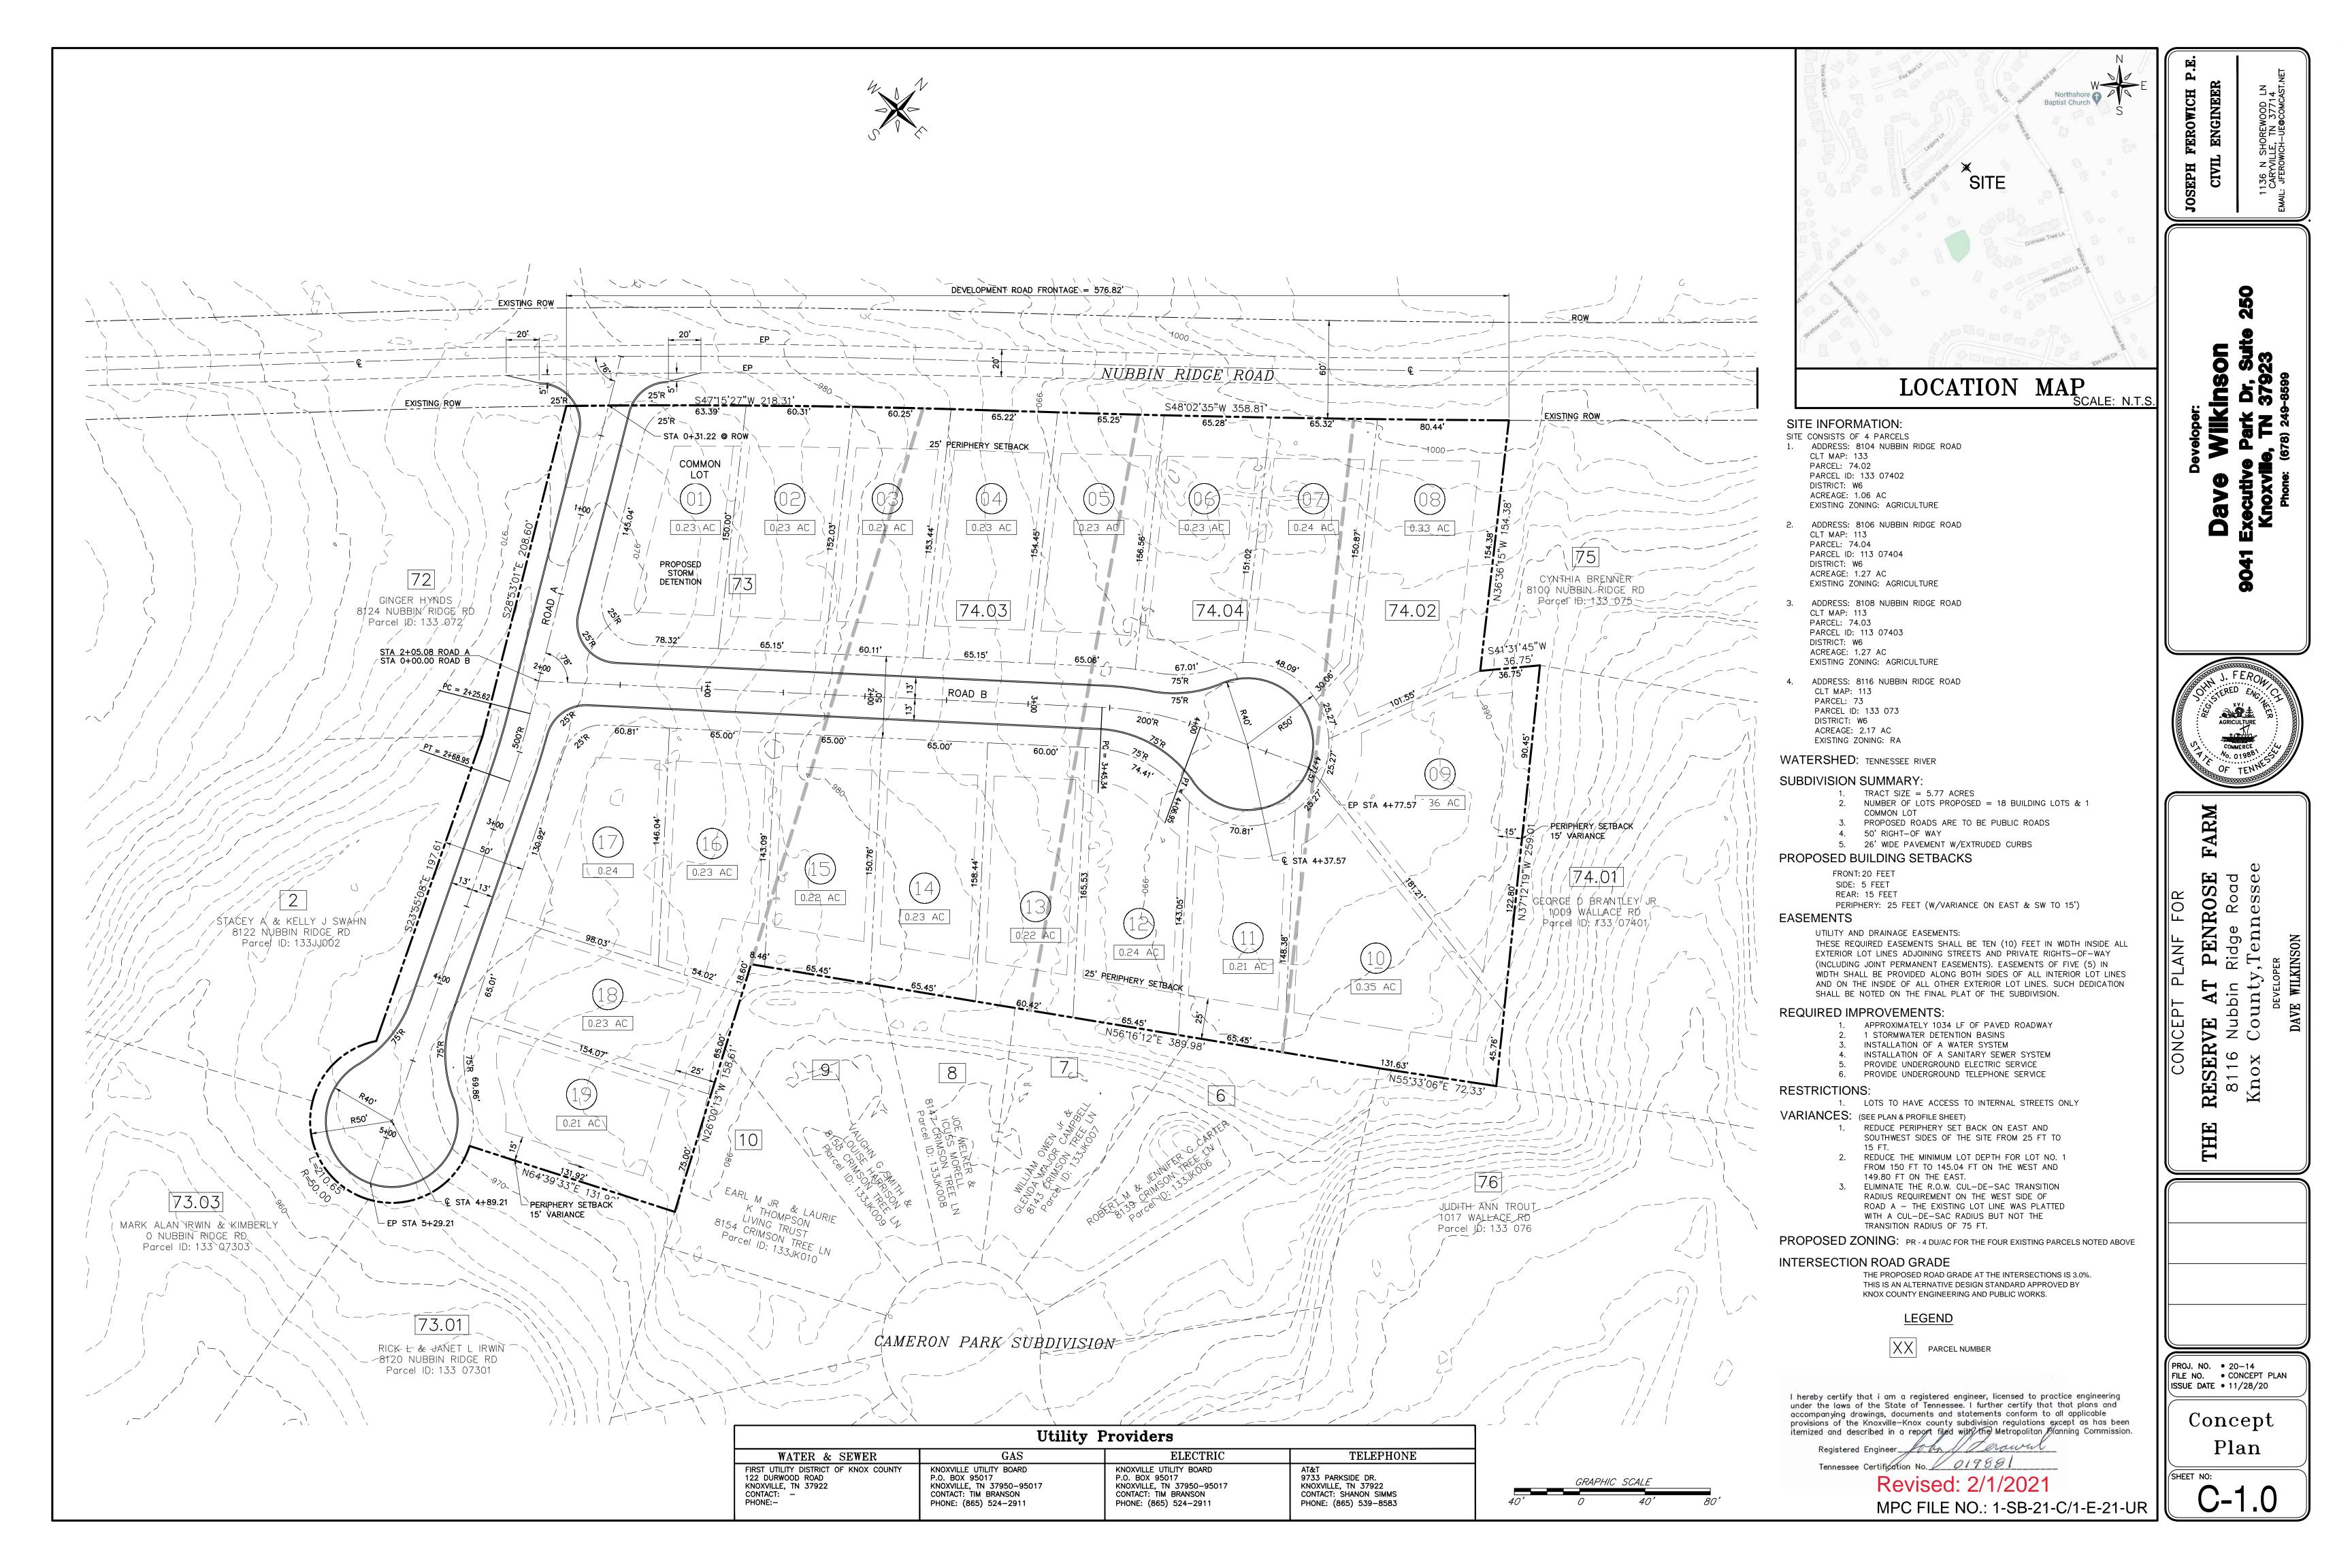

ADDRESS: 8116 NUBBIN RIDGE ROAD CLT MAP: 113 PARCEL: 73 PARCEL ID: 133 073 DISTRICT: W6

### EXISTING ZONING: RA WATERSHED: TENNESSEE RIVER

ACREAGE: 2.17 AC

# SUBDIVISION SUMMARY

- TRACT SIZE = 5.77 ACRES NUMBER OF LOTS PROPOSED = 18 BUILDING LOTS & 1
- 3. PROPOSED ROADS ARE TO BE PUBLIC ROADS
- 4. 50' RIGHT-OF WAY

#### 5. 26' WIDE PAVEMENT W/EXTRUDED CURBS PROPOSED BUILDING SETBACKS

FRONT: 20 FEET SIDE: 5 FEET

REAR: 15 FEET PERIPHERY: 25 FEET (W/VARIANCE ON EAST & SW TO 15')

# EASEMENTS

UTILITY AND DRAINAGE EASEMENTS:

THESE REQUIRED EASEMENTS SHALL BE TEN (10) FEET IN WIDTH INSIDE ALL EXTERIOR LOT LINES ADJOINING STREETS AND PRIVATE RIGHTS-OF-WAY (INCLUDING JOINT PERMANENT EASEMENTS). EASEMENTS OF FIVE (5) IN WIDTH SHALL BE PROVIDED ALONG BOTH SIDES OF ALL INTERIOR LOT LINES AND ON THE INSIDE OF ALL OTHER EXTERIOR LOT LINES. SUCH DEDICATION SHALL BE NOTED ON THE FINAL PLAT OF THE SUBDIVISION.

# **REQUIRED IMPROVEMENTS:**

- APPROXIMATELY 1034 LF OF PAVED ROADWAY
- 1 STORMWATER DETENTION BASINS INSTALLATION OF A WATER SYSTEM
- INSTALLATION OF A SANITARY SEWER SYSTEM
- PROVIDE UNDERGROUND ELECTRIC SERVICE PROVIDE UNDERGROUND TELEPHONE SERVICE

# RESTRICTIONS:

1. LOTS TO HAVE ACCESS TO INTERNAL STREETS ONLY

VARIANCES: (SEE PLAN & PROFILE SHEET) REDUCE PERIPHERY SET BACK ON EAST AND

SOUTHWEST SIDES OF THE SITE FROM 25 FT TO

2. REDUCE THE MINIMUM LOT DEPTH FOR LOT NO. 1 FROM 150 FT TO 145.04 FT ON THE WEST AND 149.80 FT ON THE EAST.

3. ELIMINATE THE R.O.W. CUL-DE-SAC TRANSITION RADIUS REQUIREMENT ON THE WEST SIDE OF ROAD A - THE EXISTING LOT LINE WAS PLATTED WITH A CUL-DE-SAC RADIUS BUT NOT THE TRANSITION RADIUS OF 75 FT.

# PROPOSED ZONING: PR - 4 DU/AC FOR THE FOUR EXISTING PARCELS NOTED ABOVE

# INTERSECTION ROAD GRADE

THE PROPOSED ROAD GRADE AT THE INTERSECTIONS IS 3.0%. THIS IS AN ALTERNATIVE DESIGN STANDARD APPROVED BY KNOX COUNTY ENGINEERING AND PUBLIC WORKS.