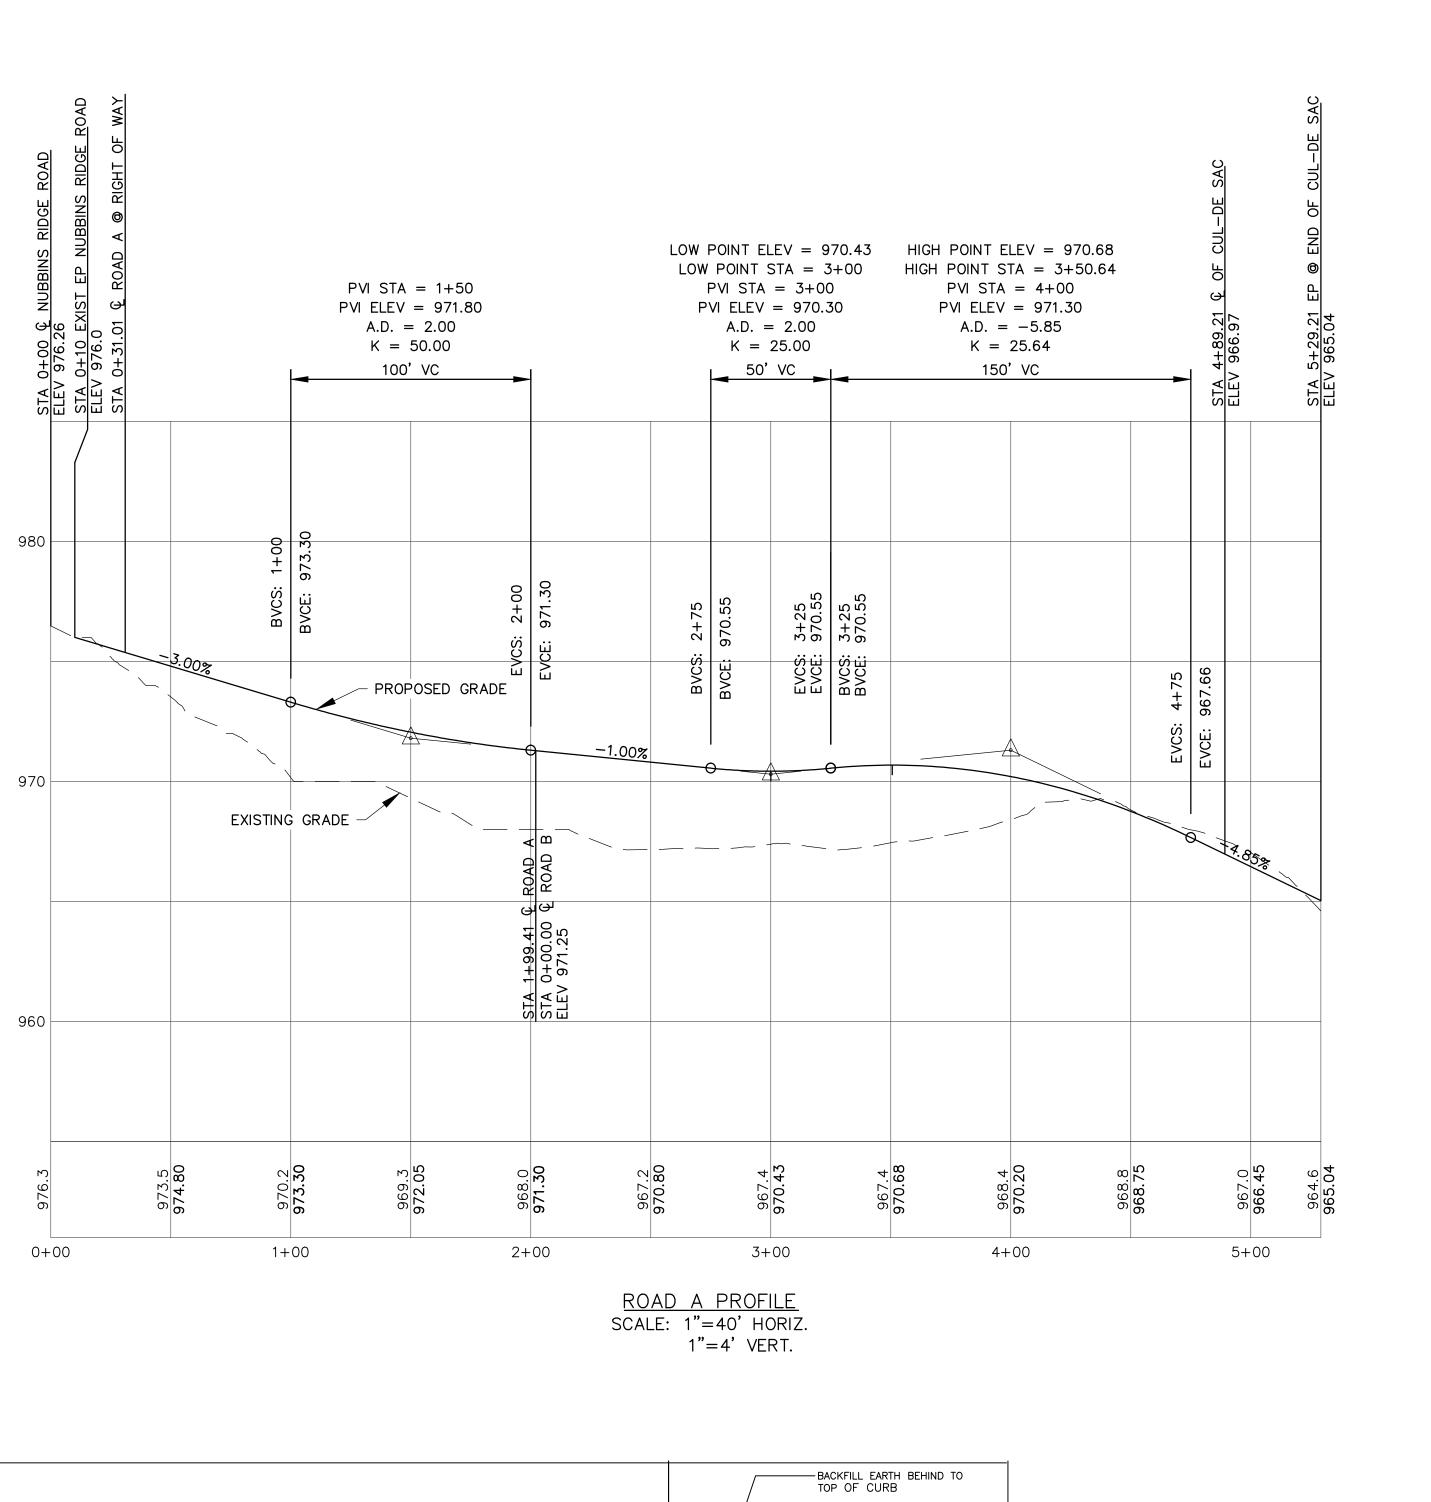

# INTERSECTION ROAD GRADE

THE PROPOSED ROAD GRADE AT THE INTERSECTIONS IS 3.0%. THIS IS AN ALTERNATIVE DESIGN STANDARD APPROVED BY KNOX COUNTY ENGINEERING AND PUBLIC WORKS.