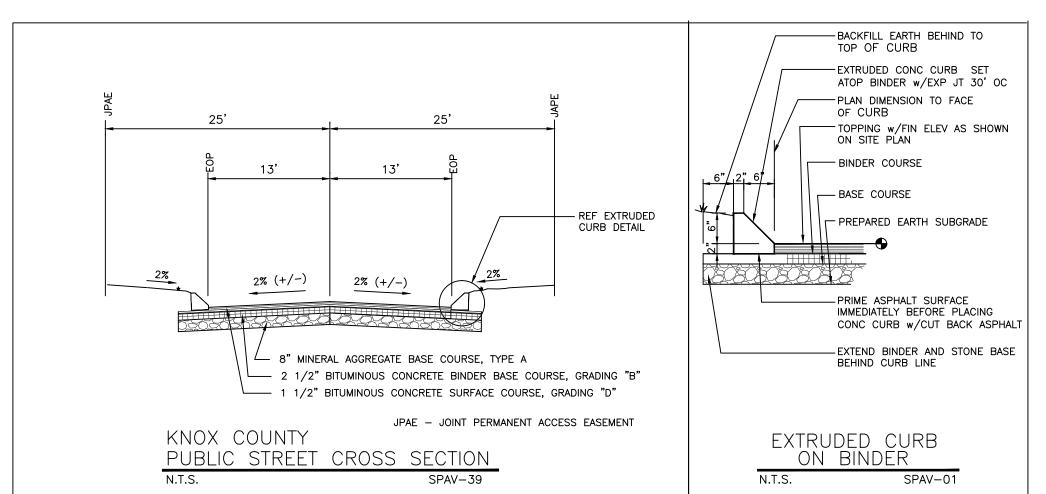

#### 5. 26' WIDE PAVEMENT W/EXTRUDED CURBS PROPOSED BUILDING SETBACKS

FRONT: 20 FEET SIDE: 5 FEET

REAR: 15 FEET PERIPHERY: 25 FEET (W/VARIANCE ON EAST & SW TO 15')