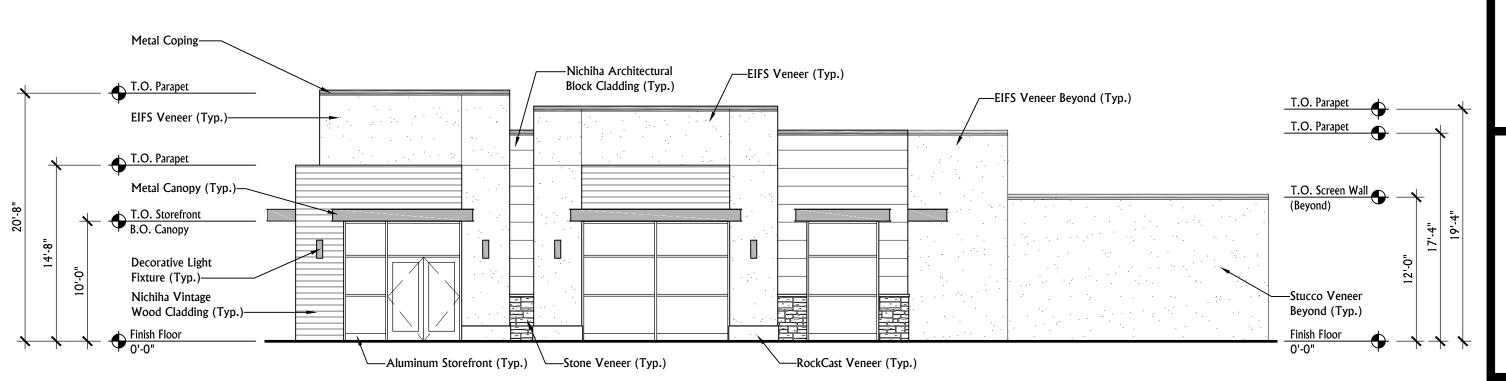

a2.2 | SCALE: 1/8" = 1'-0"

3 LEFT ELEVATION - BUILDING #3
a2.2 SCALE: 1/8" = 1'-0"

REAR ELEVATION - BUILDING #3

SCALE: 1/8" = 1'-0"

SCALE: 1/8" = 1'-0"

RIGHT ELEVATION - BUILDING #3

Planning
10-H-21-UR
File No.:
9/27/2021