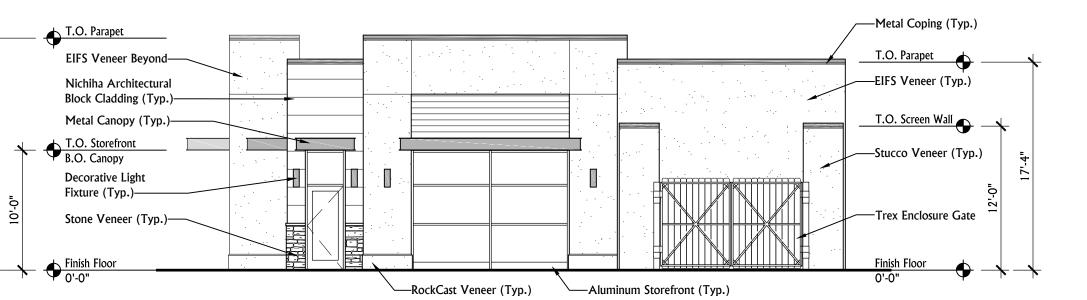

August 30, 2021 File Name: Bexhill\_UOR\_a21

Floor Plan

Note:
Elevations Designs are Conceptual. Final Elevation
Designs To Be Based On Future Tenant.



1 FLOOR PLAN - BUILDING #3
a2.2 SCALE: 1/8" = 1'-0"



FRONT ELEVATION - BUILDING #3

a2.2 | SCALE: 1/8" = 1'-0"



3 LEFT ELEVATION - BUILDING #3
a2.2 SCALE: 1/8" = 1'-0"



REAR ELEVATION - BUILDING #3

SCALE: 1/8" = 1'-0"



SCALE: 1/8" = 1'-0"

RIGHT ELEVATION - BUILDING #3

Planning
10-H-21-UR
File No.:
9/27/2021

Date submitted:

These plans have not been reviewed by Planning Staff and may not be finalized.

10-H-21-UR

Date: August 30, 2021

File Name: Bexhill\_UOR\_a22

Project No: 2021-18

Drawing Title:

Floor Plan &

Exterior Flevations

865.769.8075 **v.** 

865.769.8076 **f.** 

Prawing Title:

Floor Plan & Exterior Elevations

Revisions:

A New Commercial Development:

The Shops At Bexhill

1401 Bexhill Drive

Knoxville, TN

Sheet No.

a2.2



865.769.8075 **v.** 865.769.8076 **f.** 

> August 30, 202 R2R\_a3 2021-18

Drawing Title:

**Exterior Elevation** 

**Revisions:** 

v Commercial Development: Shops At Bexhill Shops **Bexhill Dr** 1401