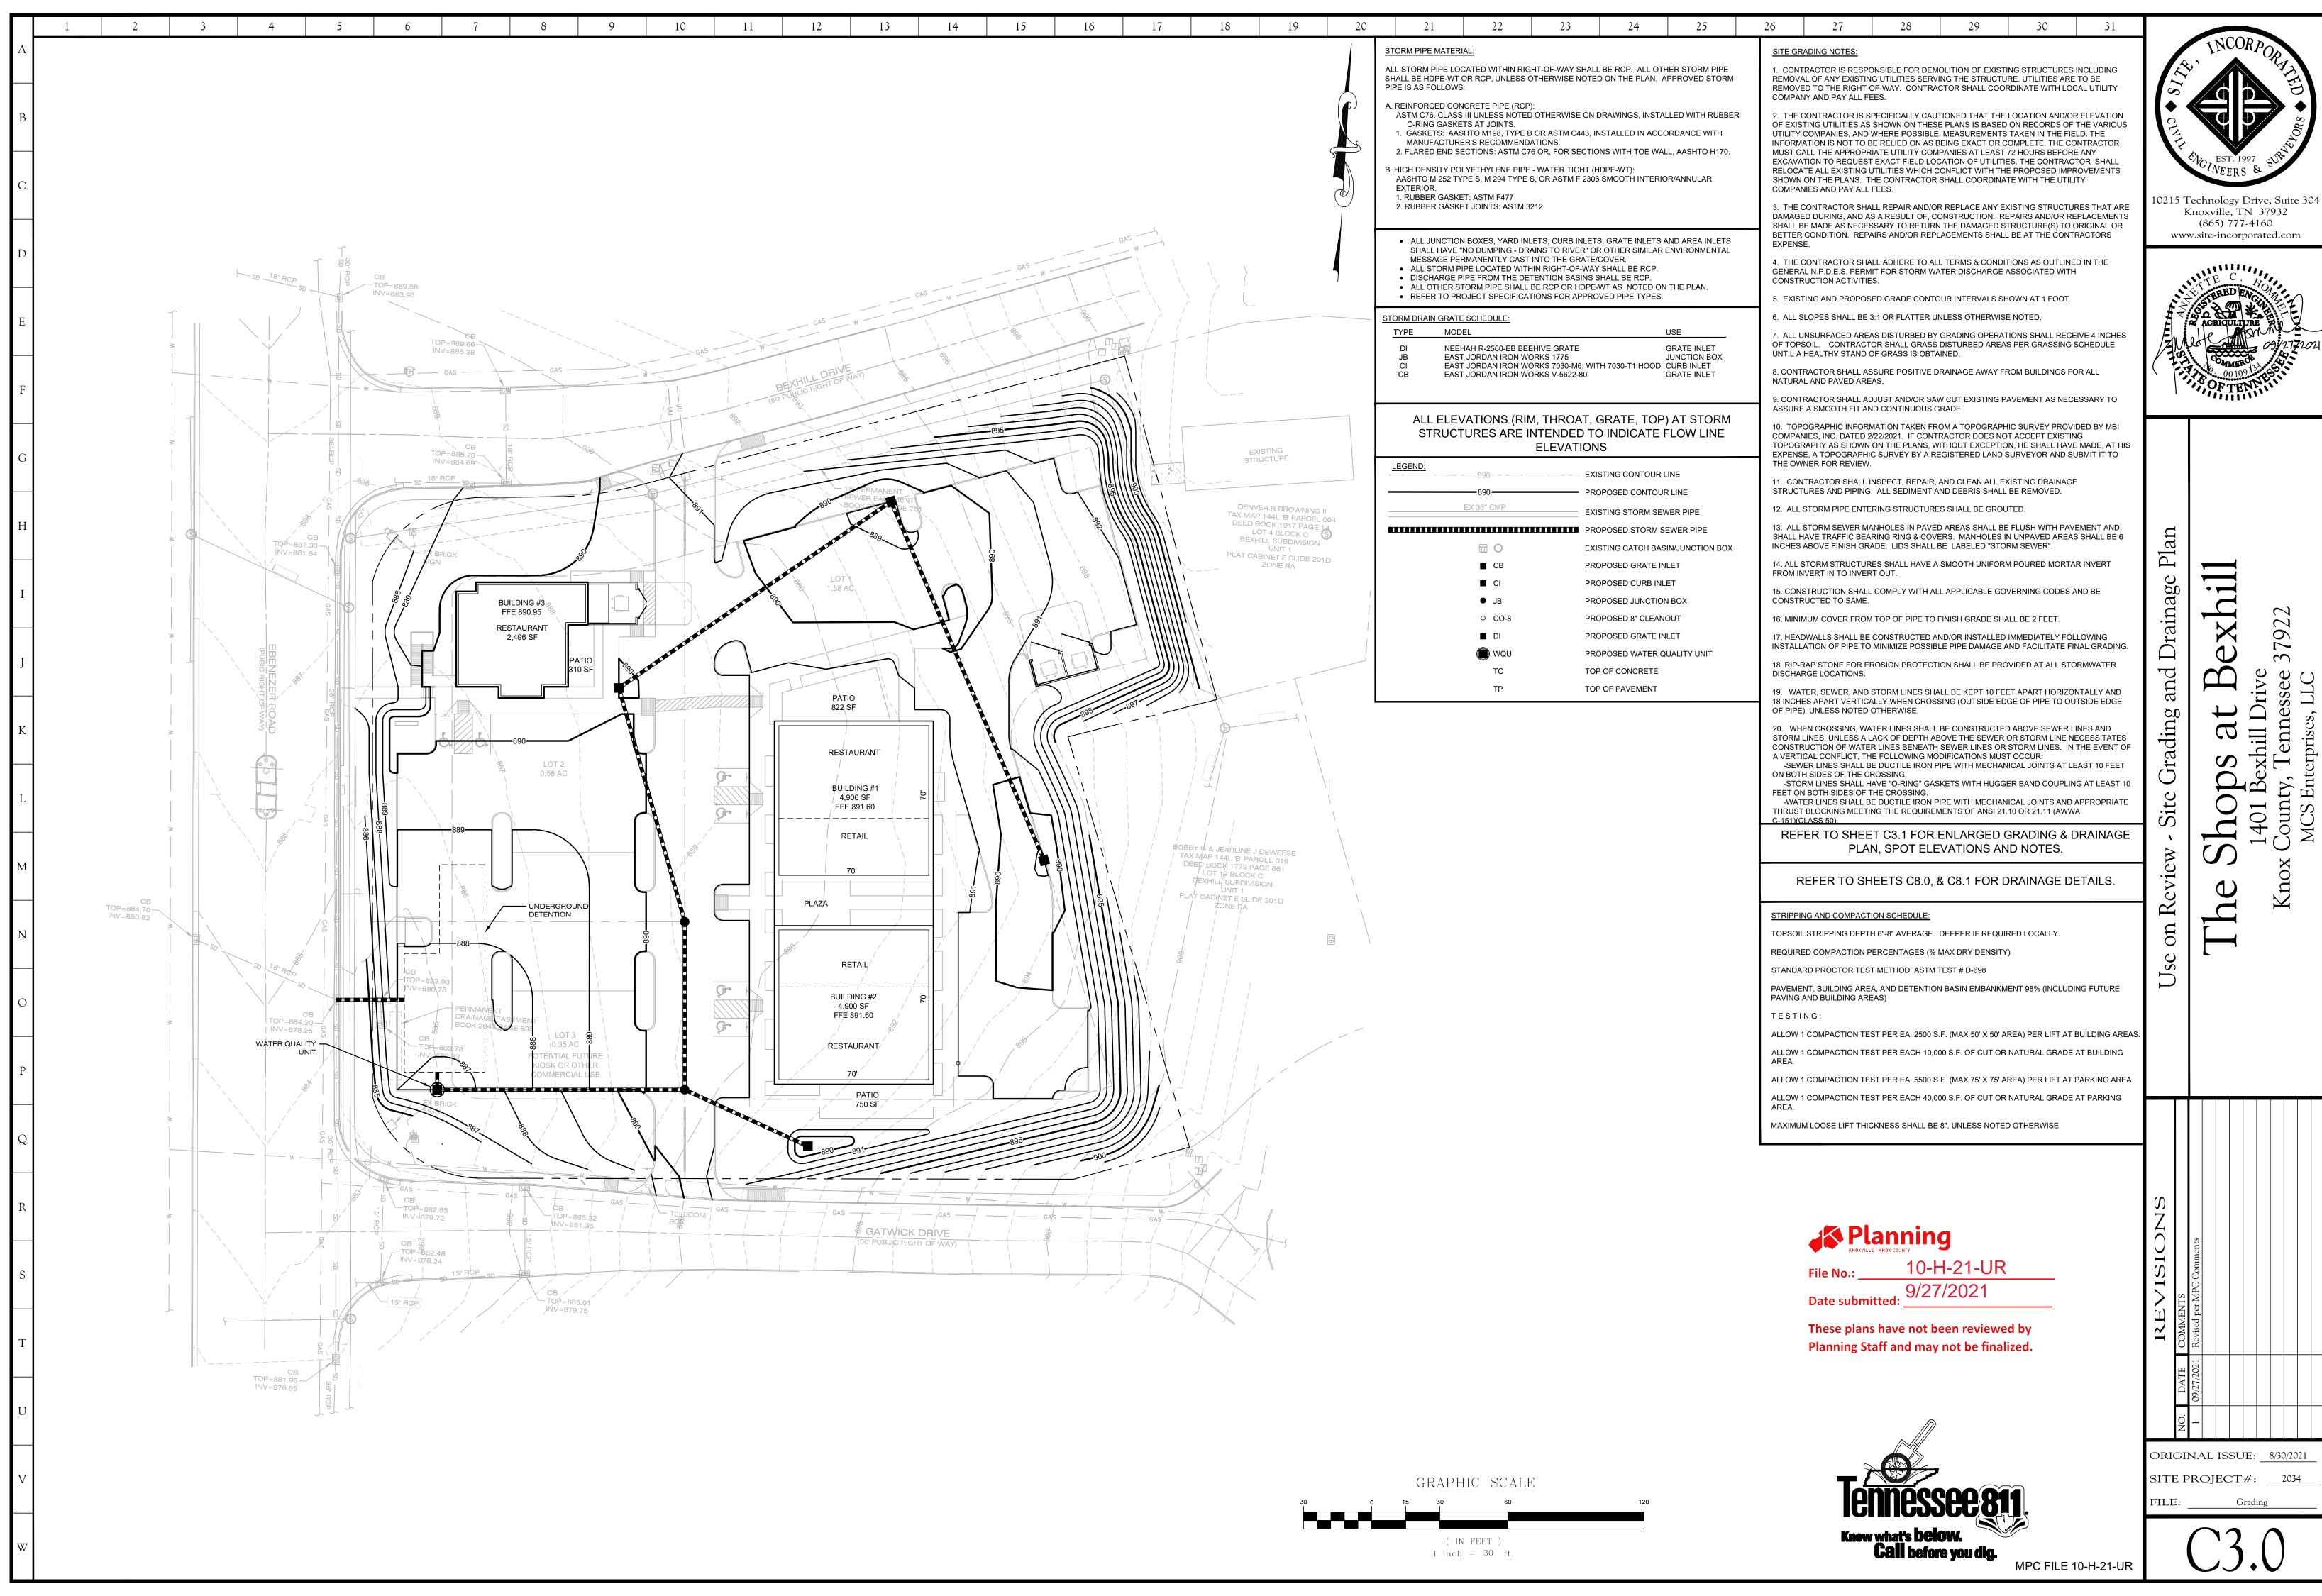

August 30, 2021 File Name: Bexhill\_UOR\_a21

Floor Plan

Note:
Elevations Designs are Conceptual. Final Elevation
Designs To Be Based On Future Tenant.

1 FLOOR PLAN - BUILDING #3
a2.2 SCALE: 1/8" = 1'-0"

FRONT ELEVATION - BUILDING #3

a2.2 | SCALE: 1/8" = 1'-0"

3 LEFT ELEVATION - BUILDING #3
a2.2 SCALE: 1/8" = 1'-0"

REAR ELEVATION - BUILDING #3

SCALE: 1/8" = 1'-0"

SCALE: 1/8" = 1'-0"

RIGHT ELEVATION - BUILDING #3

Planning
10-H-21-UR
File No.:
9/27/2021

Date submitted:

These plans have not been reviewed by Planning Staff and may not be finalized.

10-H-21-UR

Date: August 30, 2021

File Name: Bexhill\_UOR\_a22

Project No: 2021-18

Drawing Title:

Floor Plan &

Exterior Flevations

865.769.8075 **v.** 

865.769.8076 **f.** 

Prawing Title:

Floor Plan & Exterior Elevations

Revisions:

A New Commercial Development:

The Shops At Bexhill

1401 Bexhill Drive

Knoxville, TN

Sheet No.

a2.2

865.769.8075 **v.** 865.769.8076 **f.** 

> August 30, 202 R2R\_a3 2021-18

Drawing Title:

**Exterior Elevation** 