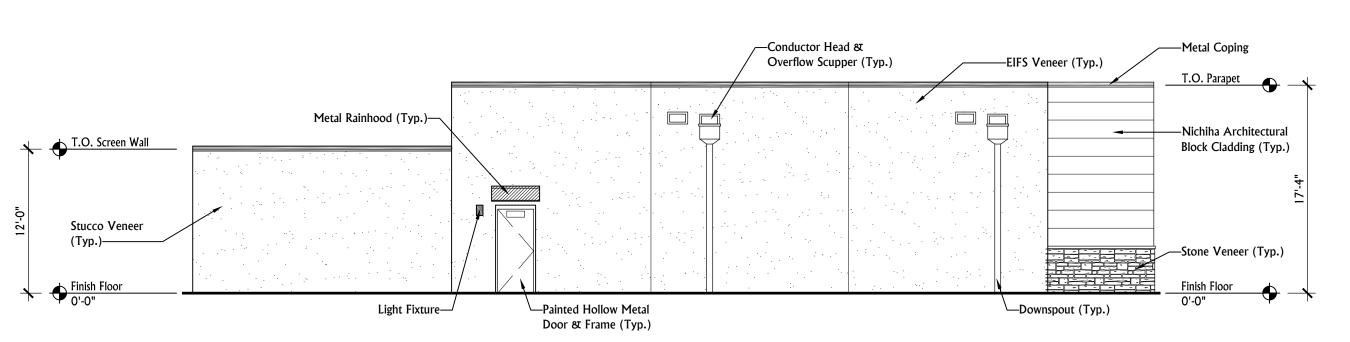

August 30, 2021 File Name: Bexhill\_UOR\_a21

Floor Plan

Note:
Elevations Designs are Conceptual. Final Elevation
Designs To Be Based On Future Tenant.



1 FLOOR PLAN - BUILDING #3
a2.2 SCALE: 1/8" = 1'-0"



FRONT ELEVATION - BUILDING #3

a2.2 | SCALE: 1/8" = 1'-0"



3 LEFT ELEVATION - BUILDING #3
a2.2 SCALE: 1/8" = 1'-0"



REAR ELEVATION - BUILDING #3

SCALE: 1/8" = 1'-0"



SCALE: 1/8" = 1'-0"

RIGHT ELEVATION - BUILDING #3

Planning
10-H-21-UR
File No.:
9/27/2021

Date submitted:

These plans have not been reviewed by Planning Staff and may not be finalized.

10-H-21-UR

Date: August 30, 2021

File Name: Bexhill\_UOR\_a22

Project No: 2021-18

Drawing Title:

Floor Plan &

Exterior Flevations

865.769.8075 **v.** 

865.769.8076 **f.** 

Prawing Title:

Floor Plan & Exterior Elevations

Revisions:

A New Commercial Development:

The Shops At Bexhill

1401 Bexhill Drive

Knoxville, TN

Sheet No.

a2.2



865.769.8075 **v.** 865.769.8076 **f.** 

> August 30, 202 R2R\_a3 2021-18

Drawing Title:

**Exterior Elevation** 

**Revisions:** 

v Commercial Development: Shops At Bexhill Shops **Bexhill Dr** 1401