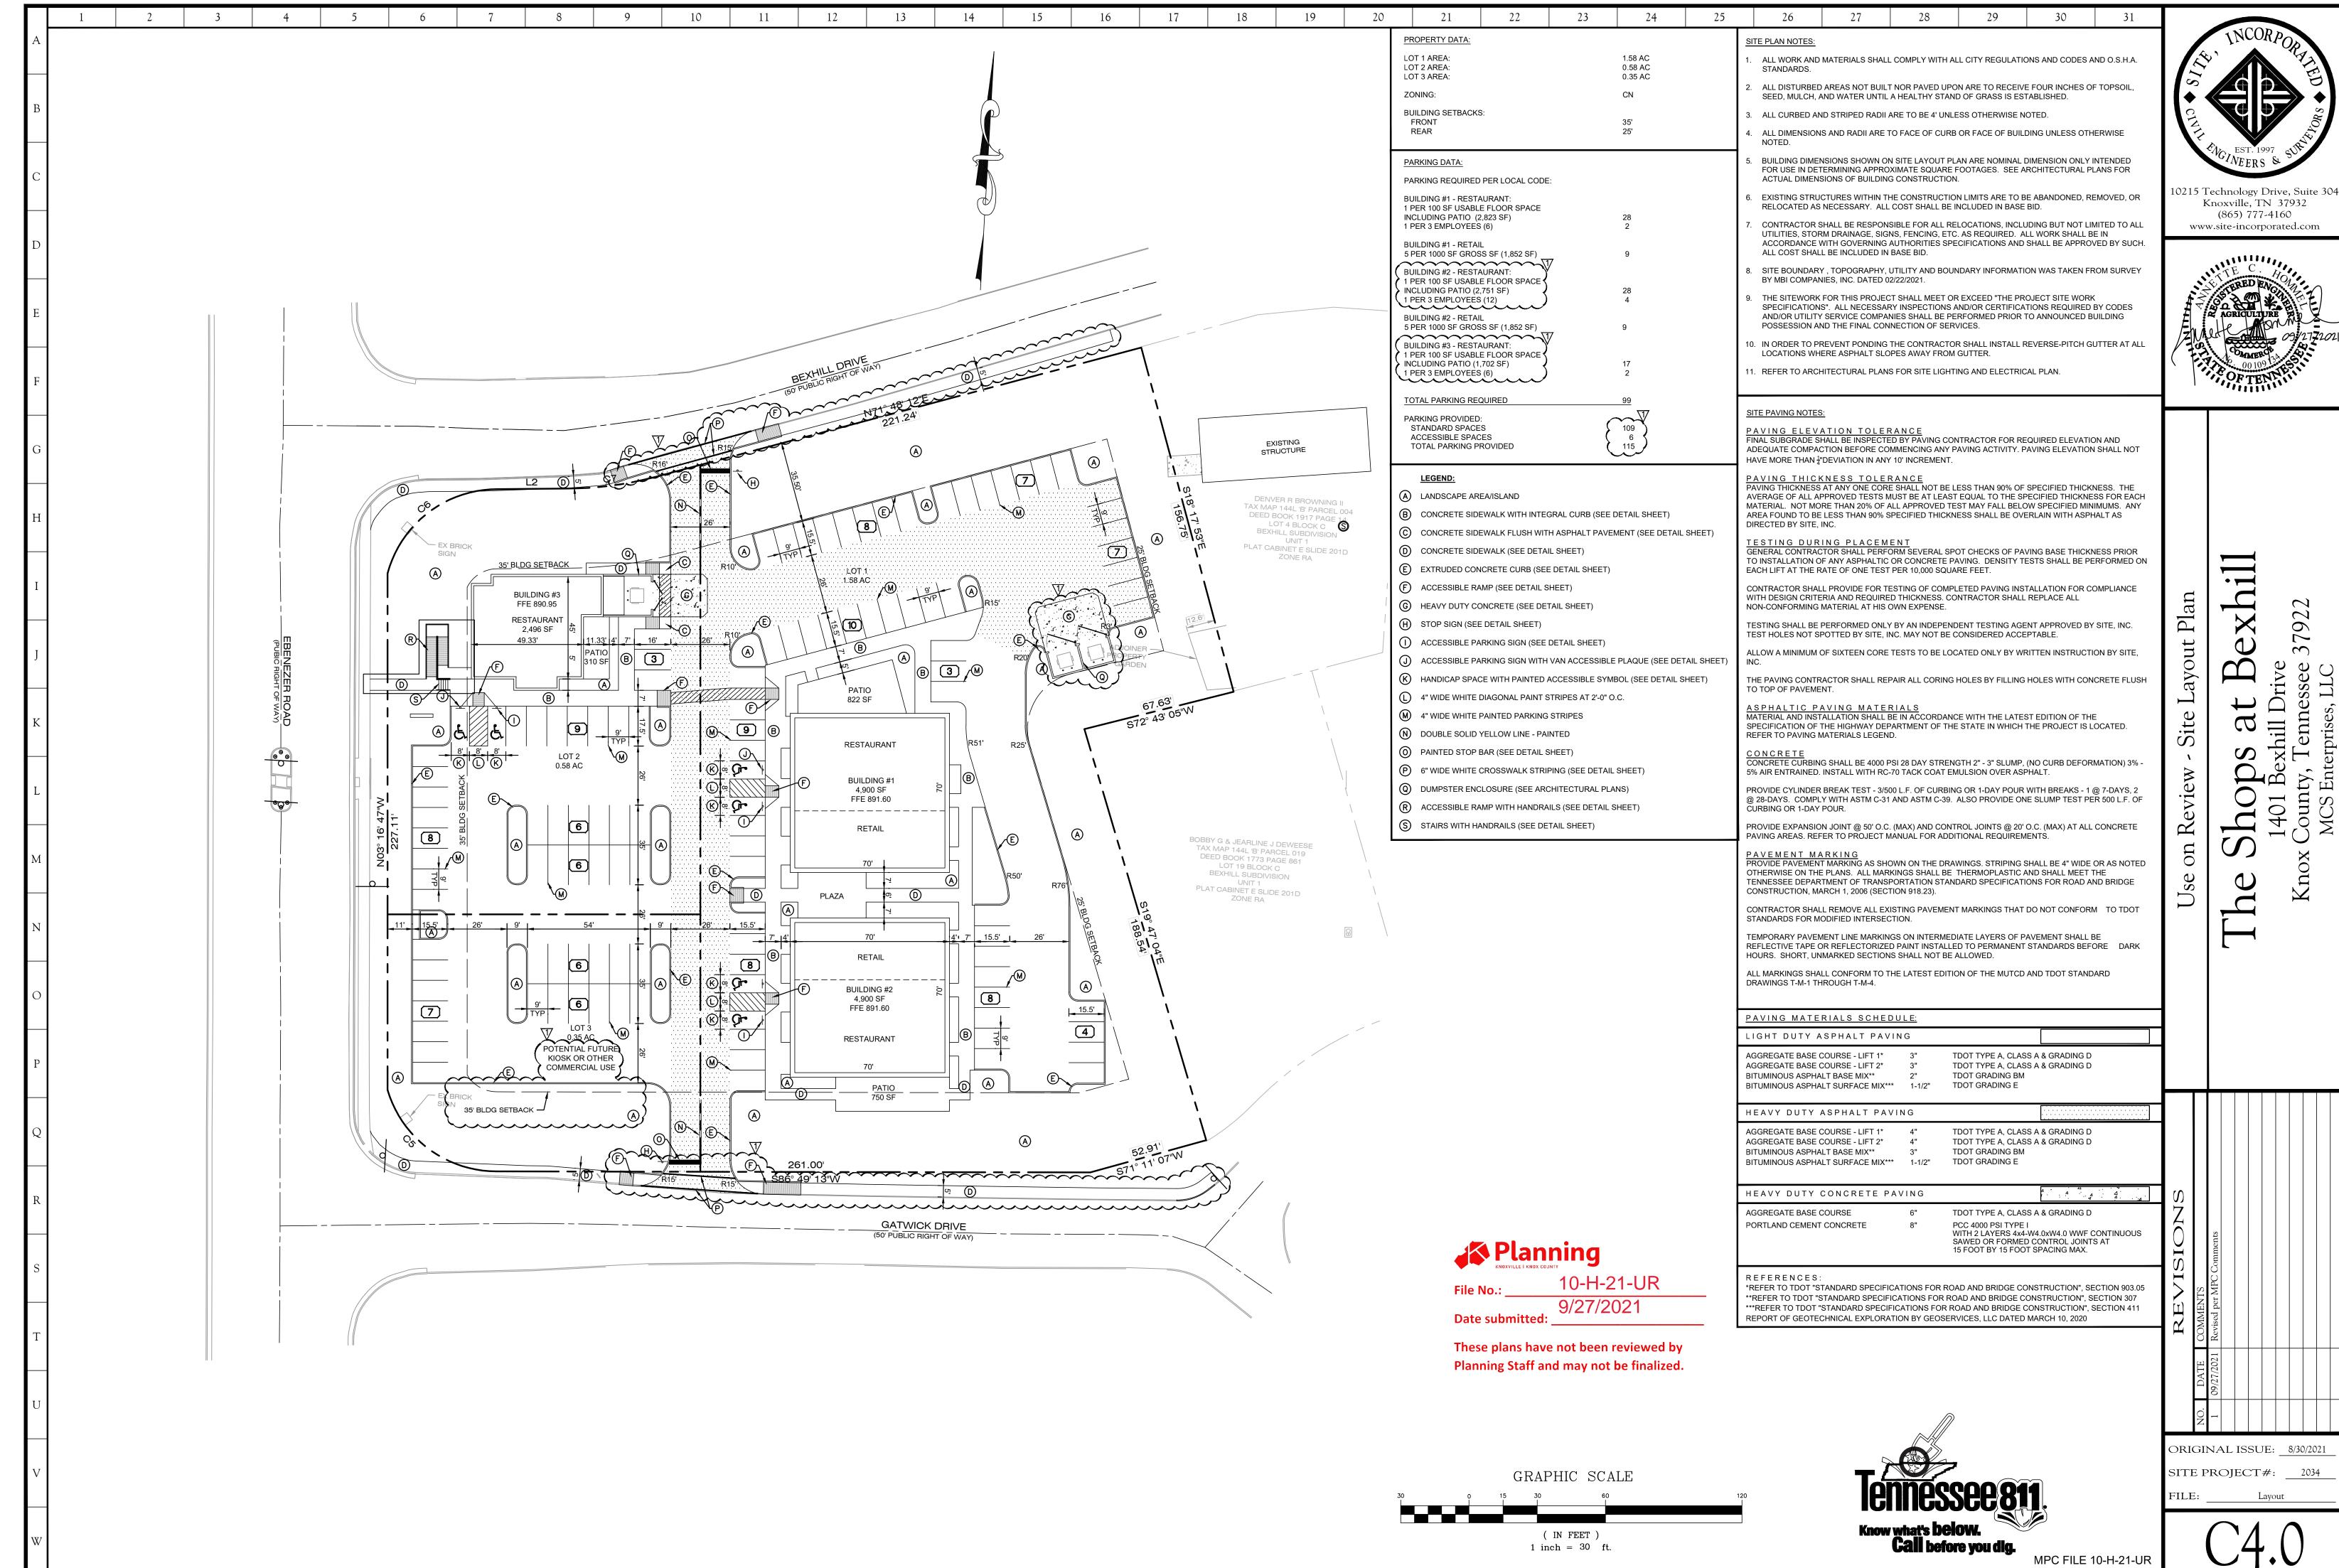

August 30, 2021 File Name: Bexhill\_UOR\_a21

Floor Plan

Note:
Elevations Designs are Conceptual. Final Elevation
Designs To Be Based On Future Tenant.

1 FLOOR PLAN - BUILDING #3
a2.2 SCALE: 1/8" = 1'-0"

FRONT ELEVATION - BUILDING #3

a2.2 | SCALE: 1/8" = 1'-0"

3 LEFT ELEVATION - BUILDING #3
a2.2 SCALE: 1/8" = 1'-0"

REAR ELEVATION - BUILDING #3

SCALE: 1/8" = 1'-0"

SCALE: 1/8" = 1'-0"

RIGHT ELEVATION - BUILDING #3

Planning
10-H-21-UR
File No.:
9/27/2021

Date submitted:

These plans have not been reviewed by Planning Staff and may not be finalized.

10-H-21-UR

Date: August 30, 2021

File Name: Bexhill\_UOR\_a22

Project No: 2021-18

Drawing Title:

Floor Plan &

Exterior Flevations

865.769.8075 **v.** 

865.769.8076 **f.** 

Prawing Title:

Floor Plan & Exterior Elevations

Revisions:

A New Commercial Development:

The Shops At Bexhill

1401 Bexhill Drive

Knoxville, TN

Sheet No.

a2.2

865.769.8075 **v.** 865.769.8076 **f.** 

> August 30, 202 R2R\_a3 2021-18

Drawing Title:

**Exterior Elevation** 