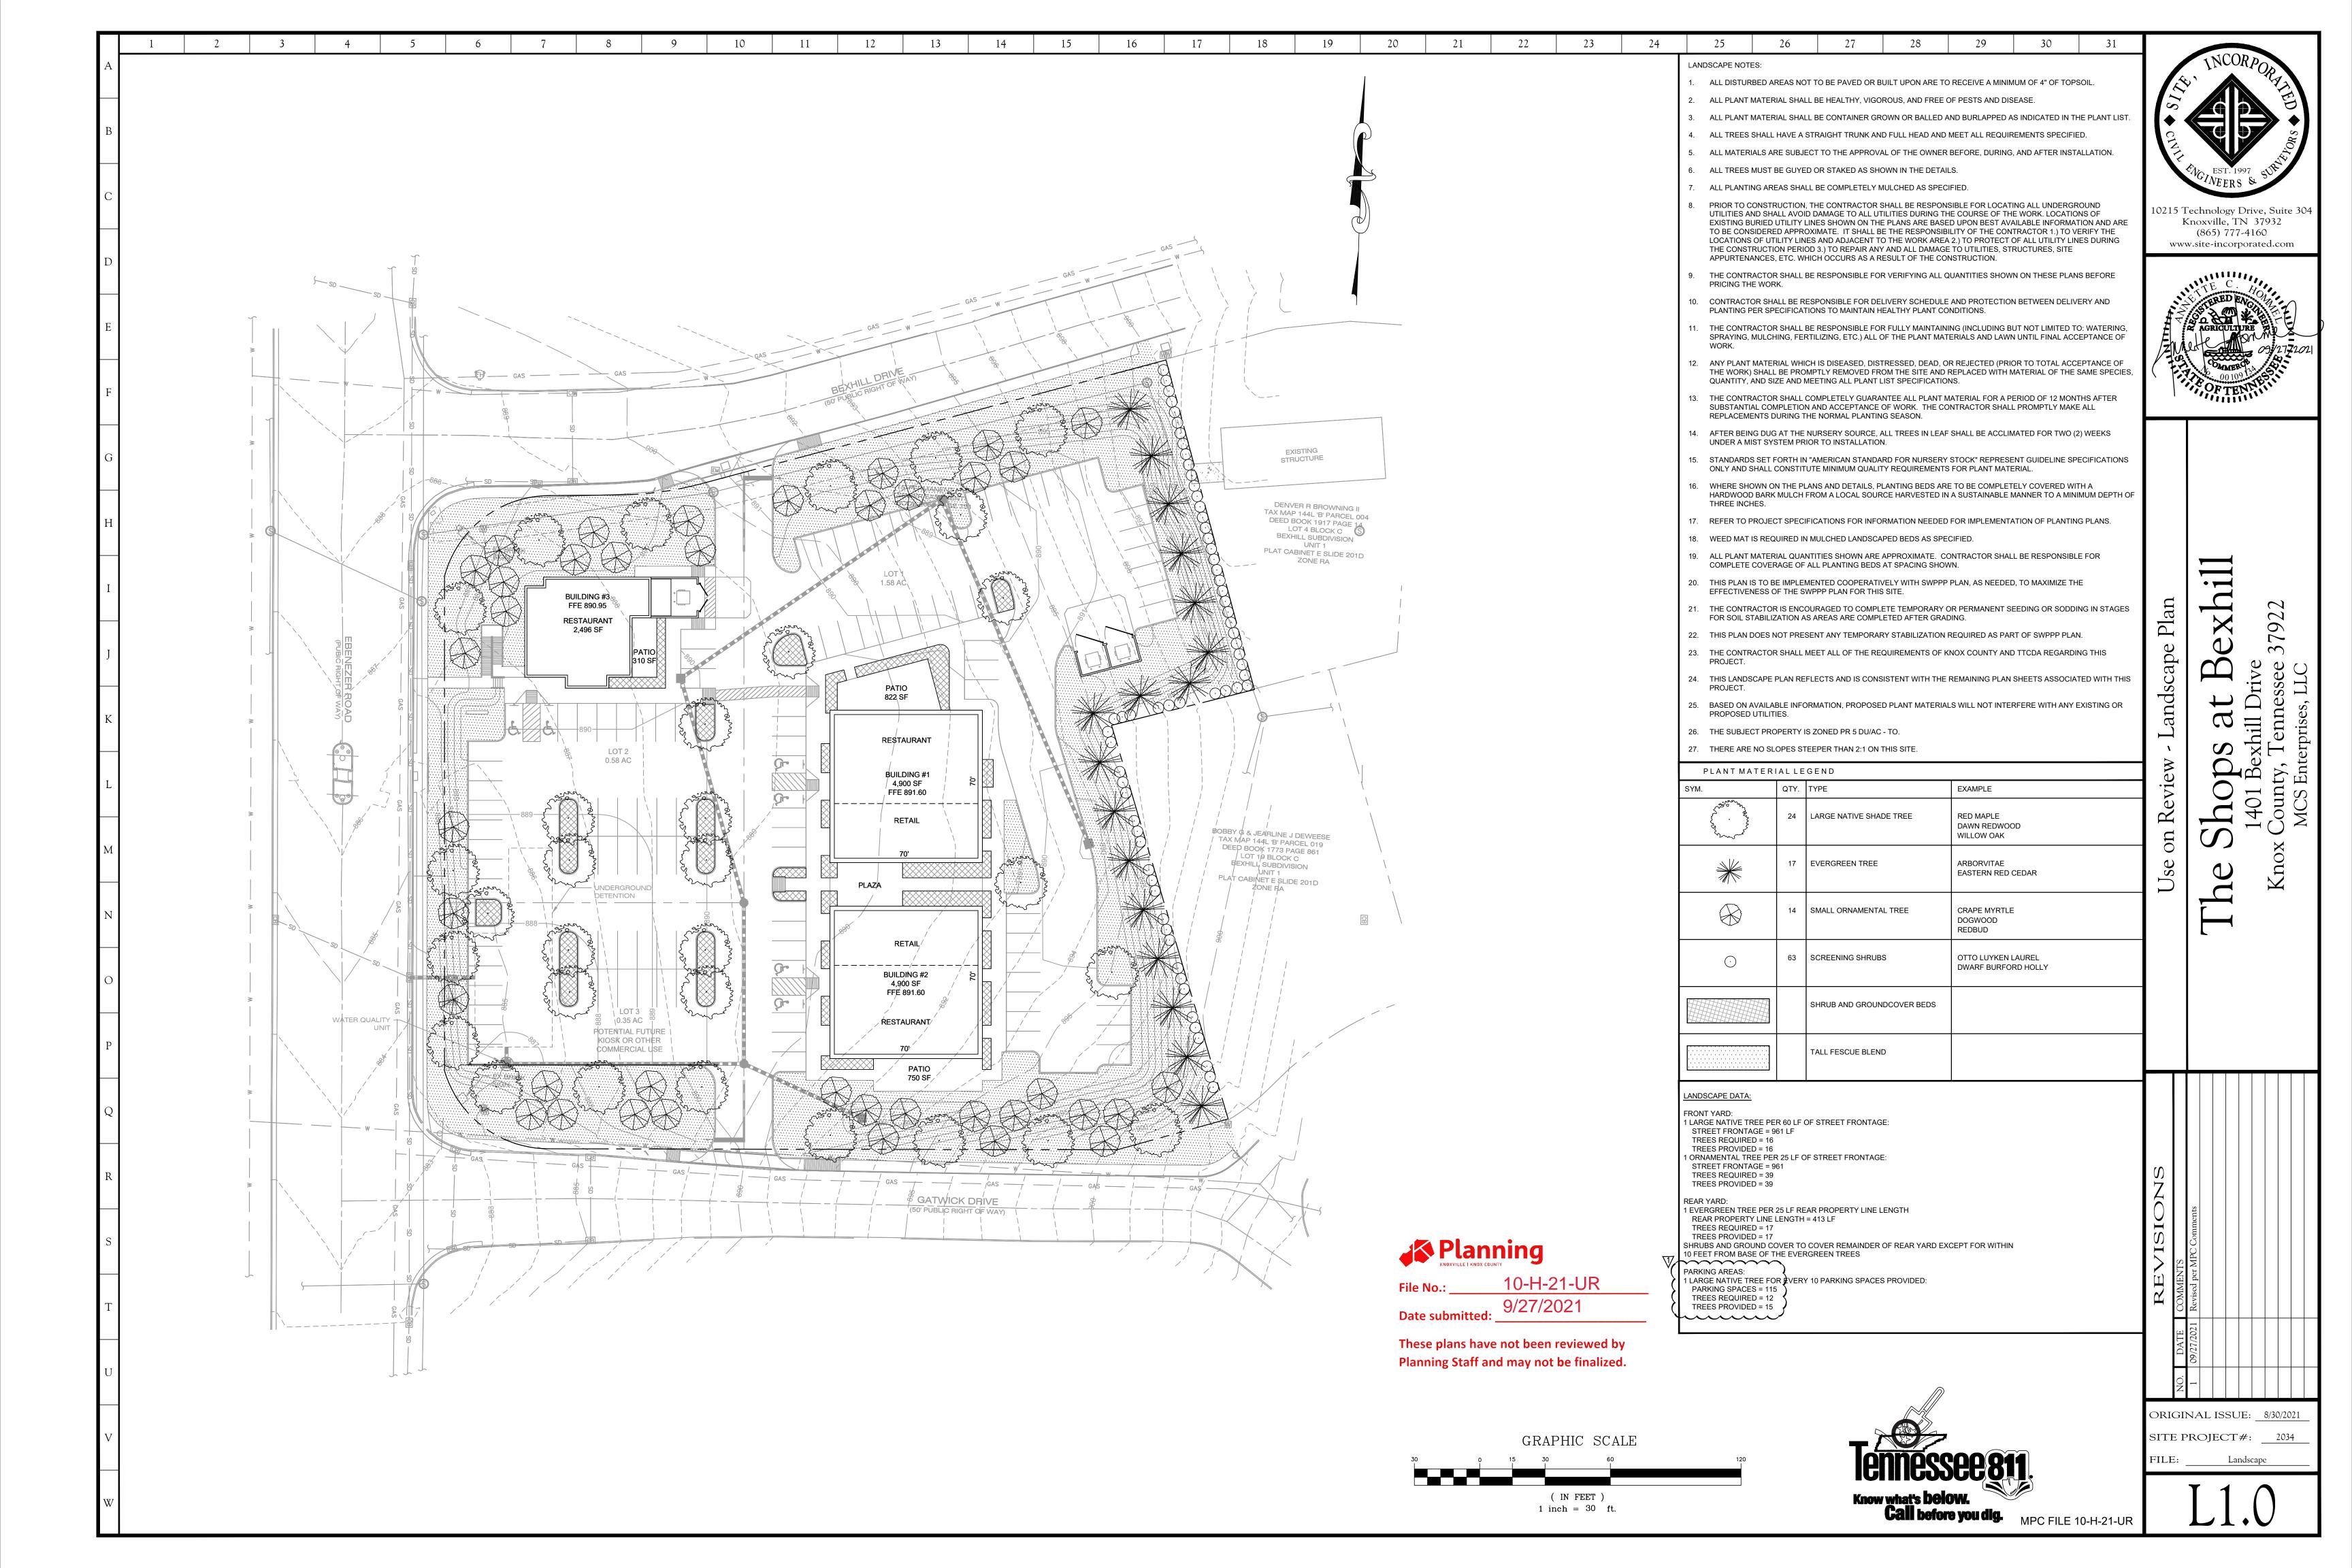

August 30, 2021 File Name: Bexhill\_UOR\_a21

Floor Plan

Note:
Elevations Designs are Conceptual. Final Elevation
Designs To Be Based On Future Tenant.

1 FLOOR PLAN - BUILDING #3
a2.2 SCALE: 1/8" = 1'-0"

FRONT ELEVATION - BUILDING #3

a2.2 | SCALE: 1/8" = 1'-0"

3 LEFT ELEVATION - BUILDING #3
a2.2 SCALE: 1/8" = 1'-0"

REAR ELEVATION - BUILDING #3

SCALE: 1/8" = 1'-0"

SCALE: 1/8" = 1'-0"

RIGHT ELEVATION - BUILDING #3

Planning
10-H-21-UR
File No.:
9/27/2021

Date submitted:

These plans have not been reviewed by Planning Staff and may not be finalized.

10-H-21-UR

Date: August 30, 2021

File Name: Bexhill\_UOR\_a22

Project No: 2021-18

Drawing Title:

Floor Plan &

Exterior Flevations

865.769.8075 **v.** 

865.769.8076 **f.** 

Prawing Title:

Floor Plan & Exterior Elevations

Revisions:

A New Commercial Development:

The Shops At Bexhill

1401 Bexhill Drive

Knoxville, TN

Sheet No.

a2.2

865.769.8075 **v.** 865.769.8076 **f.** 

> August 30, 202 R2R\_a3 2021-18

Drawing Title:

**Exterior Elevation** 