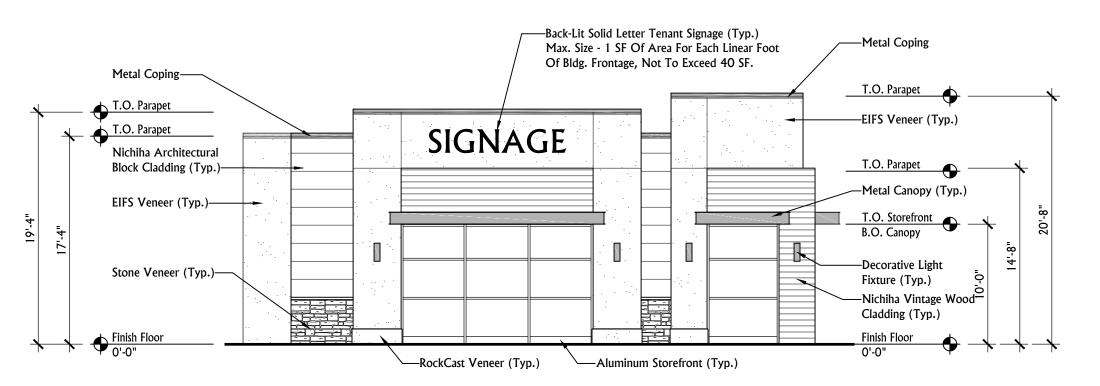

a2.2 | SCALE: 1/8" = 1'-0"

3 LEFT ELEVATION - BUILDING #3
a2.2 SCALE: 1/8" = 1'-0"

REAR ELEVATION - BUILDING #3

SCALE: 1/8" = 1'-0"

SCALE: 1/8" = 1'-0"

RIGHT ELEVATION - BUILDING #3

Planning
10-H-21-UR
File No.:
9/27/2021