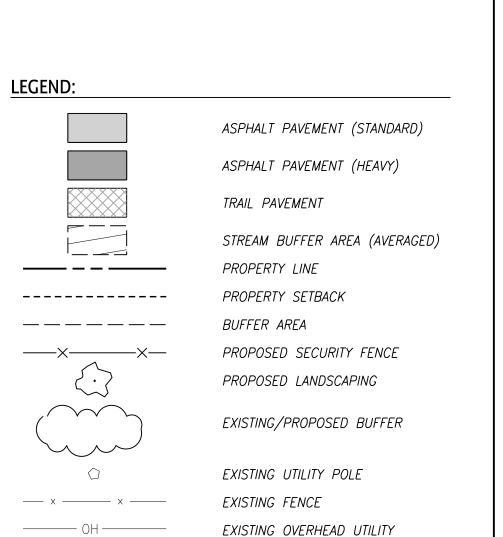

TMENT OF ENGINEERING STANDARD SPECIFICATIONS.
- 4. TRAFFIC CONTROL DEVICES AND PAVEMENT MARKINGS SHALL CONFORM TO THE FEDERAL HIGHWAY ADMINISTRATION'S "MANUAL ON UNIFORM TRAFFIC CONTROL DEVICES".
- 5. PROPERTY CONCERNED REFLECTS PARCELS 162MB00104, 162MB00105, AND 162MB00107, IN KNOX COUNTY CLT MAP 162-M. ZONING FOR THE PROPERTY IS CN, NEIGHBORHOOD COMMERCIAL ZONE. DISTRICT W6. TOTAL AREA =  $7.31 \pm$  AC.

| OWNER: | MARKETS AT CHOTO, LLC<br>213 FOX ROAD<br>KNOXVILLE, TN 37922<br>CONTACT: MR. JOHN HUBER |
|--------|-----------------------------------------------------------------------------------------|
|        | PHONE: 865.966.1600                                                                     |

6. BUILDING SETBACKS ARE 35–FT. FRONT, 20–FT. ON SIDE, AND 25–FT REAR.

12-C-17-UR



FULGHUM MACINDOE & ASSOCIATES, INC. 10330 HARDIN VALLEY ROAD SUITE 201 KNOXVILLE, TN 37932 OFFICE: 865.690.6419 FAX: 865.690.6448 www.fulghummacindoe.com PRELIMINARY NOT FOR CONSTRUCTION RD - CHOTO CHOTO I UNESSEE THE MARKETS AT ( NORTHSHORE DR @ C KNOX COUNTY, TENN R PROPERTIES LLC OX ROAD, SUITE 100 DXVILLE, TN 37922 CT: MR. JOHN HUBER NNE NO.: 865.966.1600 n@southernsignature.ne IBER F 13 FOX KNOX' NTACT EPHONI HUI 21 COI COI REVIEW PLAN USE ON SITE I Project Sheet 290.006.5 Date 10/25/17 Scale 1"=50'