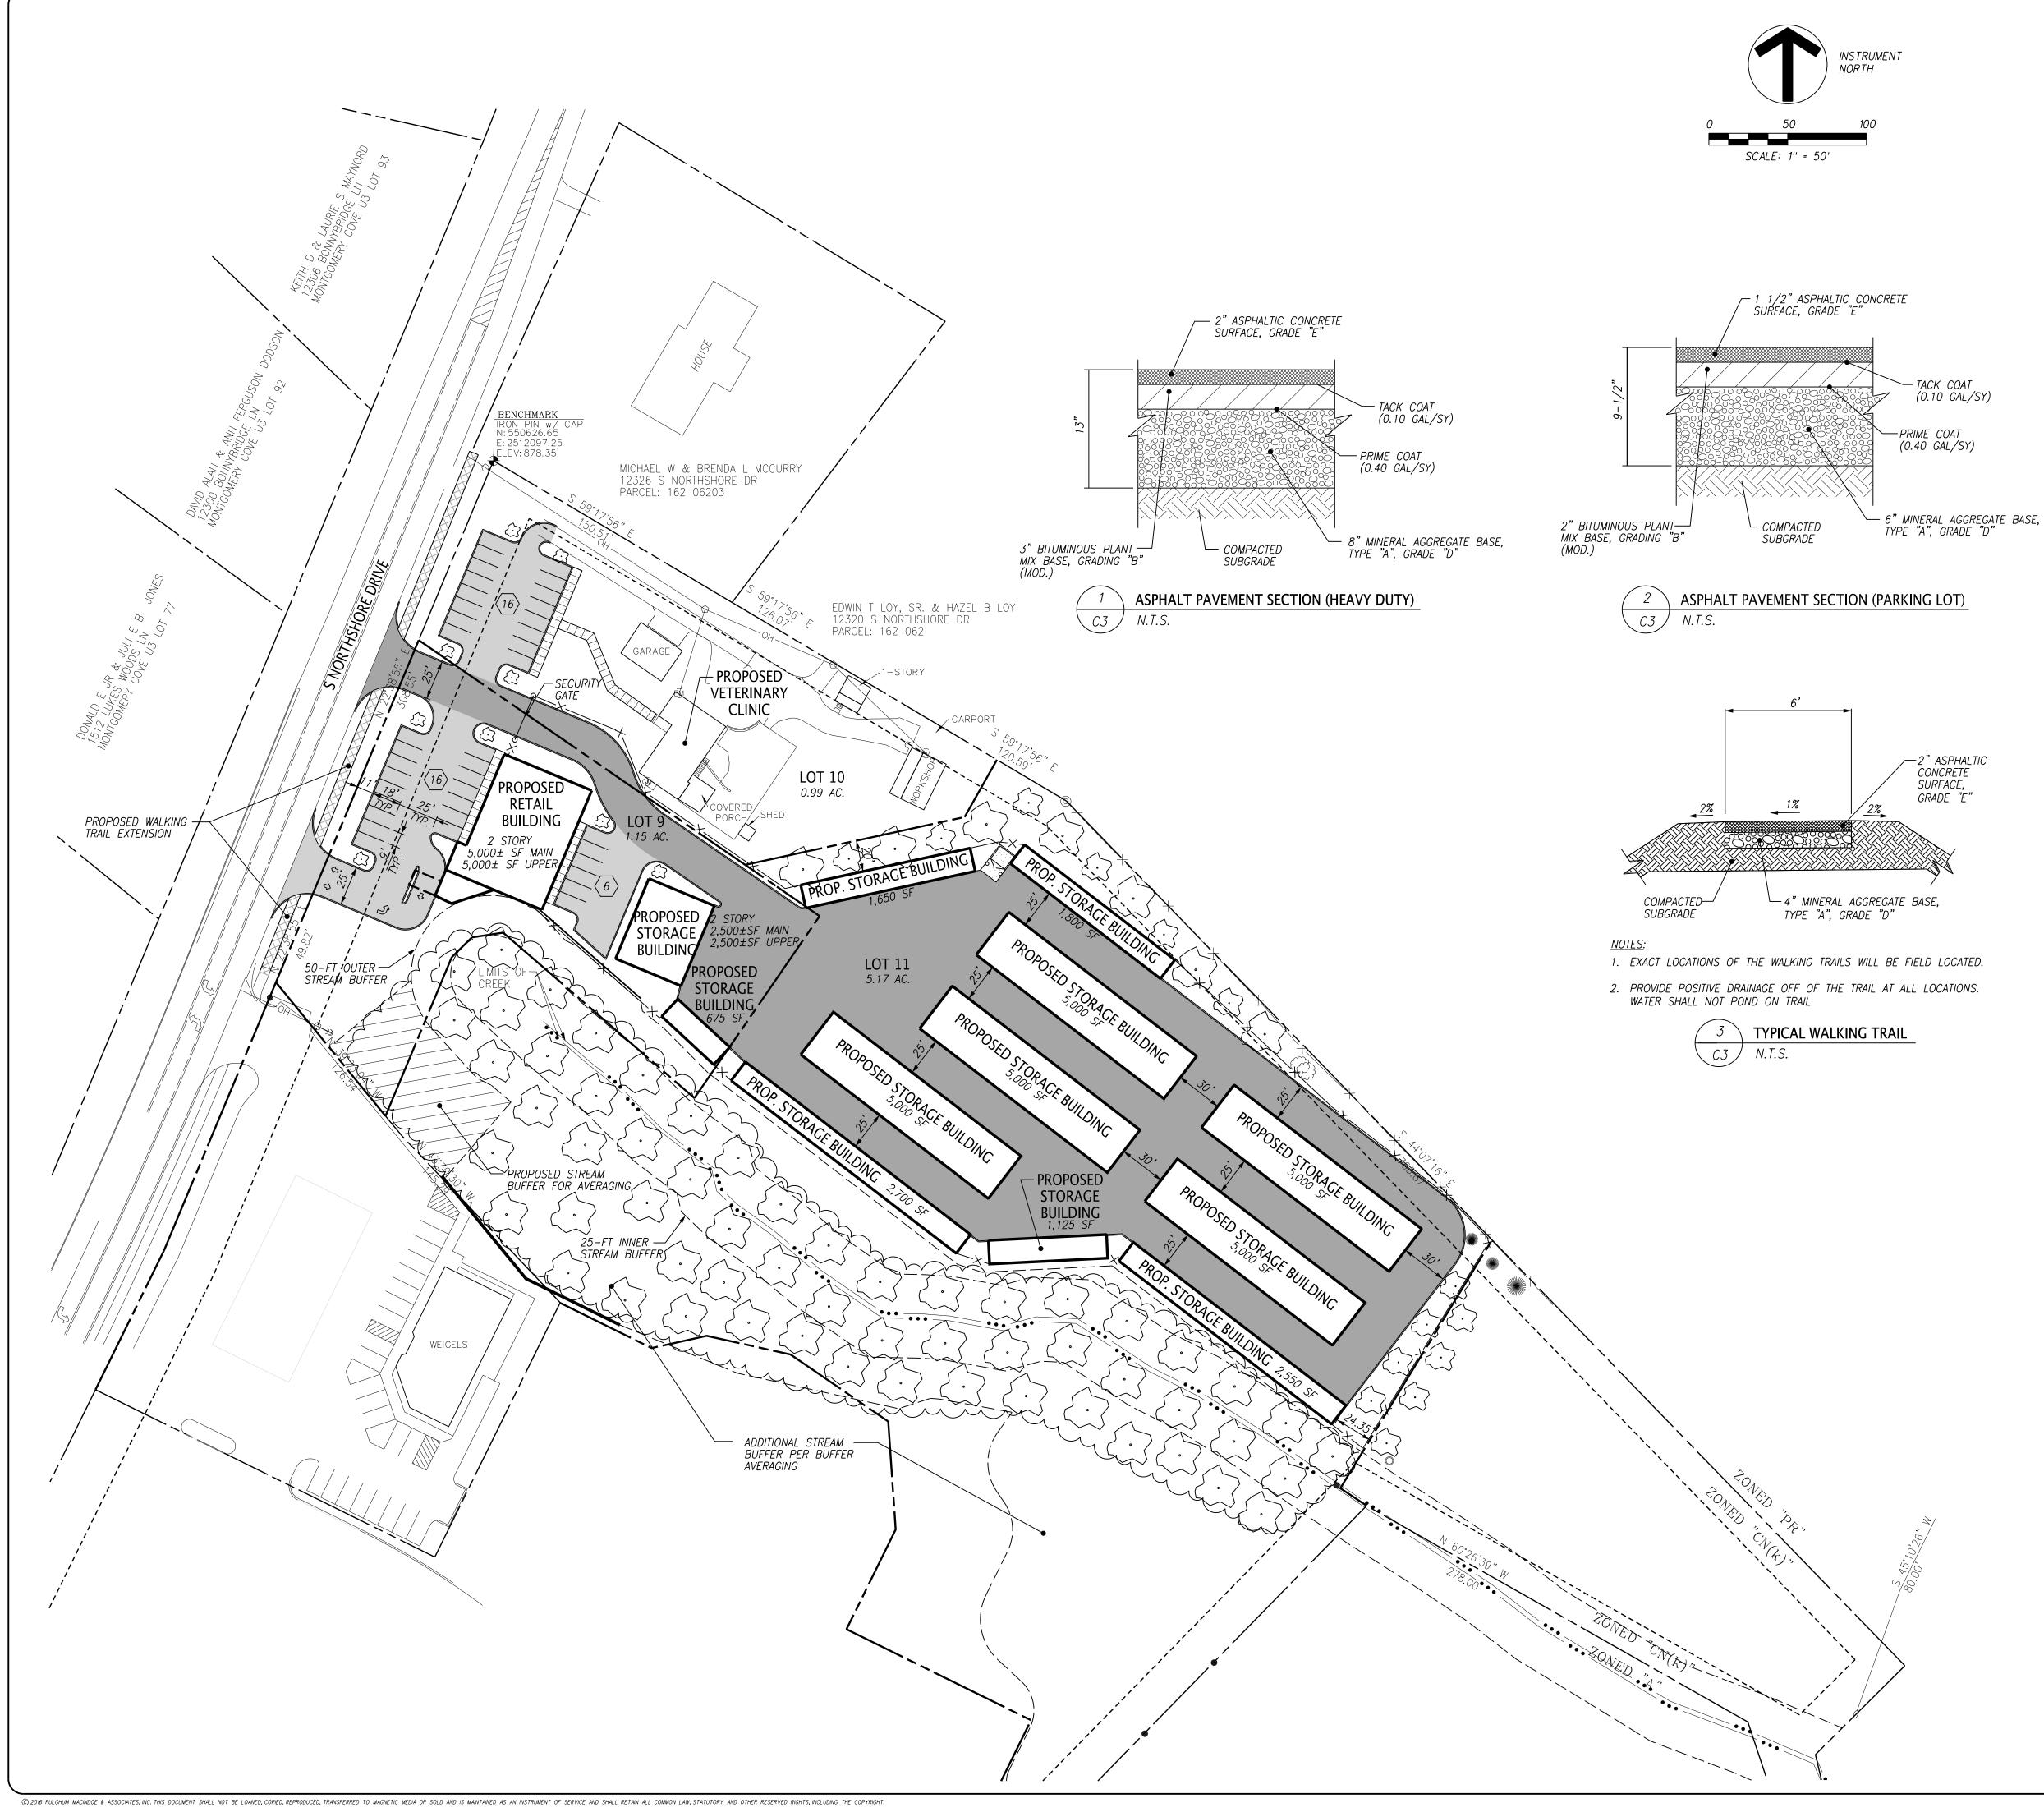

## NOTES:

- 1. THE TOPOGRAPHIC AND BOUNDARY DATA WAS PROVIDED BY BENCHMARK ASSOCIATES, DATED OCTOBER 2, 2017.
- 2. UNLESS NOTED OTHERWISE, DIMENSIONS ARE TAKEN FROM THE FENCE LINE, PROPERTY LINE, FACE OF CURB, EDGE OF PAVEMENT OR OUTSIDE FACE OF BUILDING.
- 3. THE MINERAL AGGREGATE BASE AND ASPHALTIC SURFACE COURSES SHALL MEET THE MATERIALS, EQUIPMENT, CONSTRUCTION, AND TESTING REQUIREMENTS OF THE KNOX COUNTY DEPARTMENT OF ENGINEERING STANDARD SPECIFICATIONS.
- 4. TRAFFIC CONTROL DEVICES AND PAVEMENT MARKINGS SHALL CONFORM TO THE FEDERAL HIGHWAY ADMINISTRATION'S "MANUAL ON UNIFORM TRAFFIC CONTROL DEVICES".
- 5. PROPERTY CONCERNED REFLECTS PARCELS 162MB00104, 162MB00105, AND 162MB00107, IN KNOX COUNTY CLT MAP 162-M. ZONING FOR THE PROPERTY IS CN, NEIGHBORHOOD COMMERCIAL ZONE. DISTRICT W6. TOTAL AREA =  $7.31 \pm$  AC.

6. BUILDING SETBACKS ARE 35–FT. FRONT, 20–FT. ON SIDE, AND 25–FT REAR.

12-C-17-UR

FULGHUM MACINDOE & ASSOCIATES, INC. 10330 HARDIN VALLEY ROAD SUITE 201 KNOXVILLE, TN 37932 OFFICE: 865.690.6419 FAX: 865.690.6448 www.fulghummacindoe.com PRELIMINARY NOT FOR CONSTRUCTION RD - CHOTO CHOTO I UNESSEE THE MARKETS AT ( NORTHSHORE DR @ C KNOX COUNTY, TENN R PROPERTIES LLC OX ROAD, SUITE 100 DXVILLE, TN 37922 CT: MR. JOHN HUBER NNE NO.: 865.966.1600 n@southernsignature.ne IBER F 13 FOX KNOX' NTACT EPHONI HUI 21 COI COI REVIEW PLAN USE ON SITE I Project Sheet 290.006.5 Date 10/25/17 Scale 1"=50'