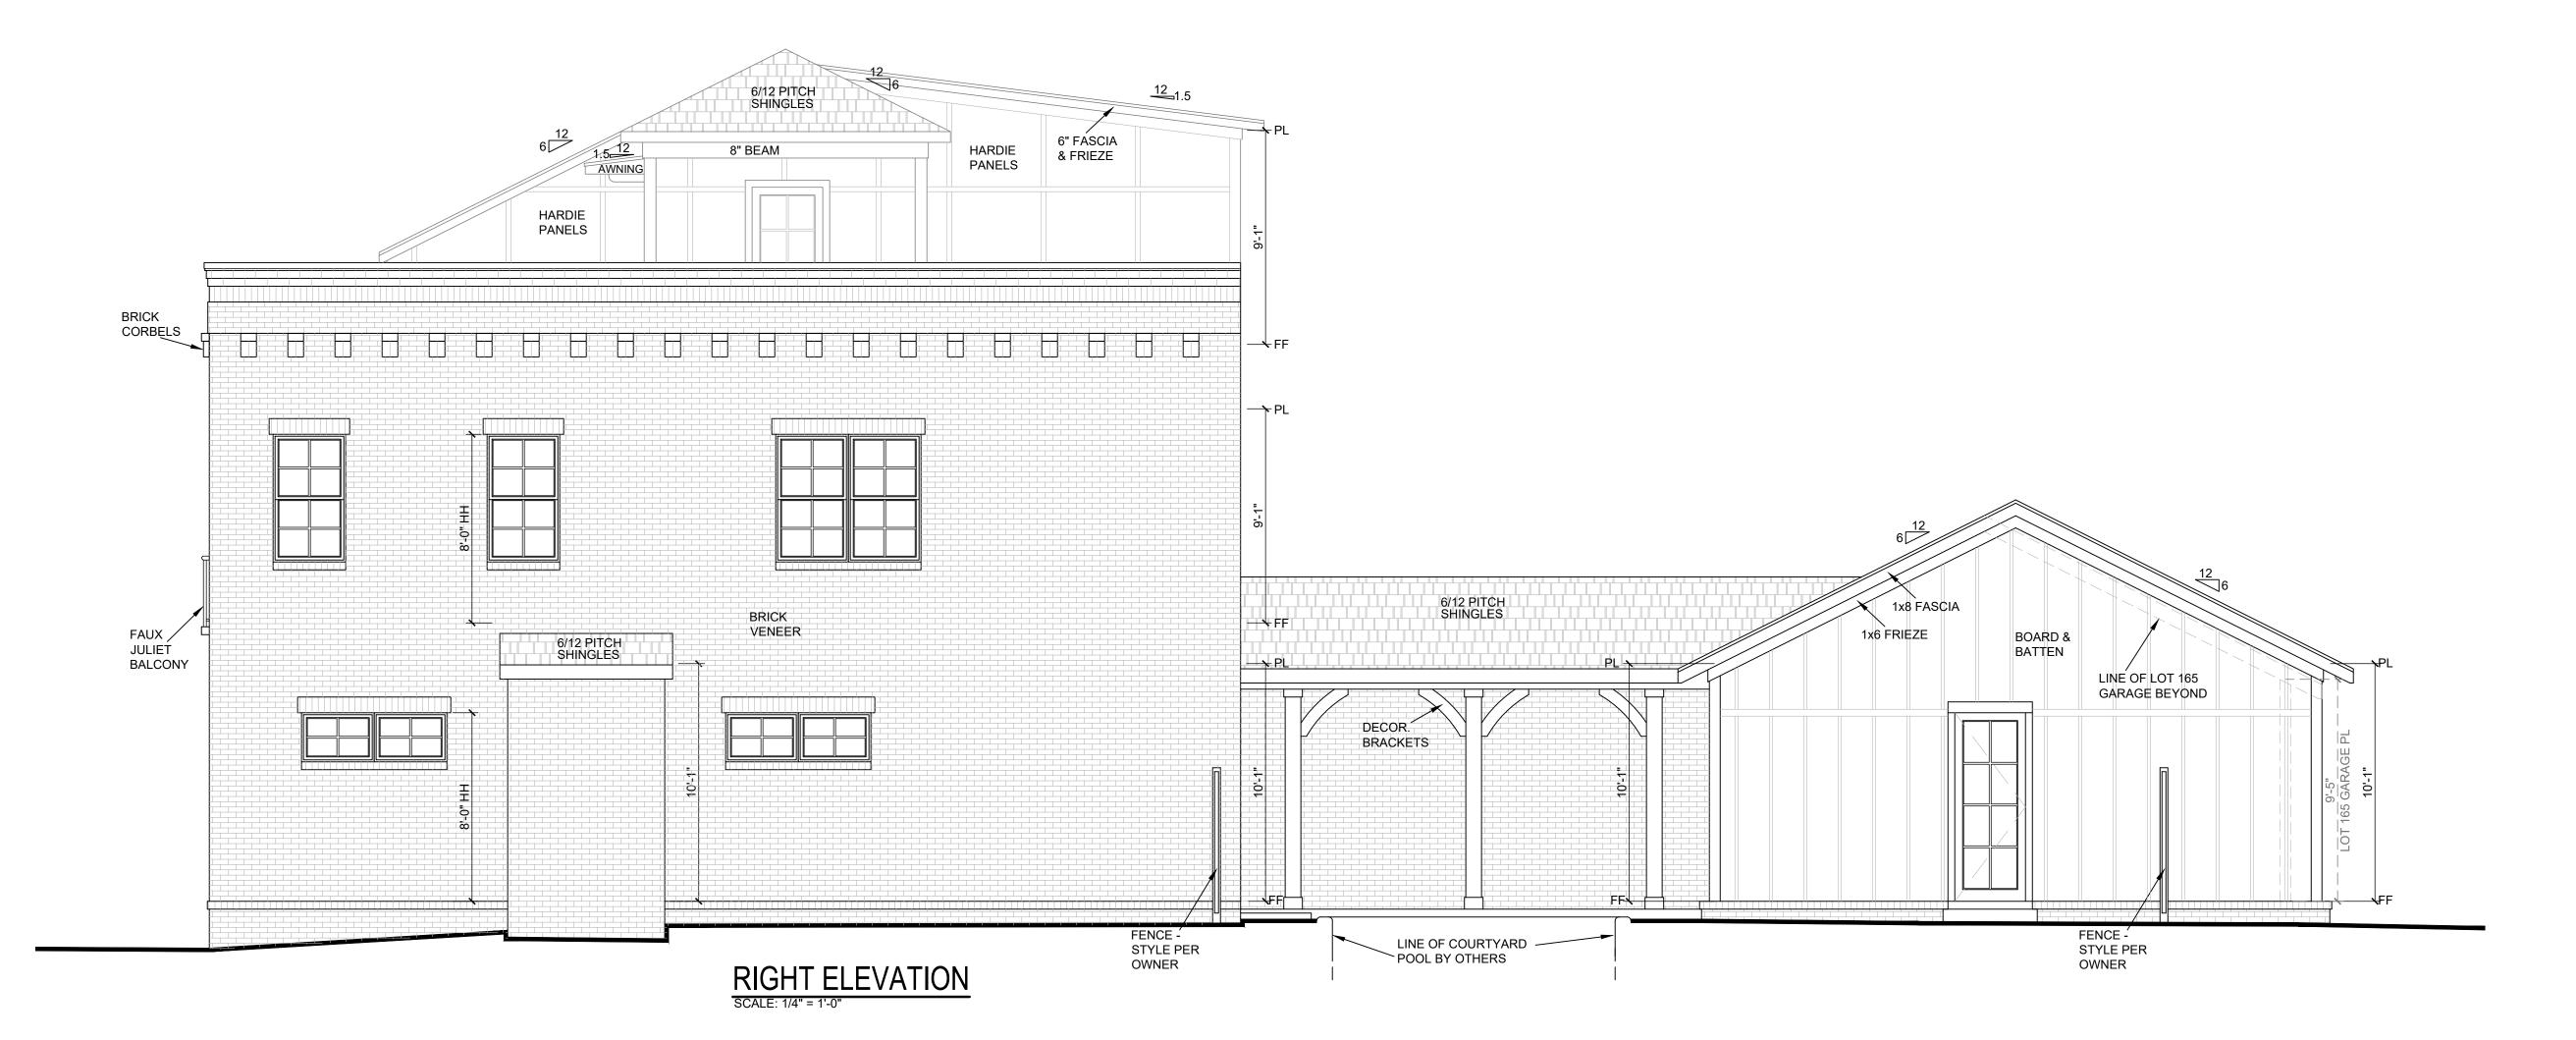

# BRUMIT RESIDENCE

ISSUE DATE: 09/22/2022
REVISIONS:

12-C-22-SU 10/25/2022 First Floor

Elevations

**A.5** 

12-C-22-SU 10/25/2022

12-C-22-SU 10/25/2022