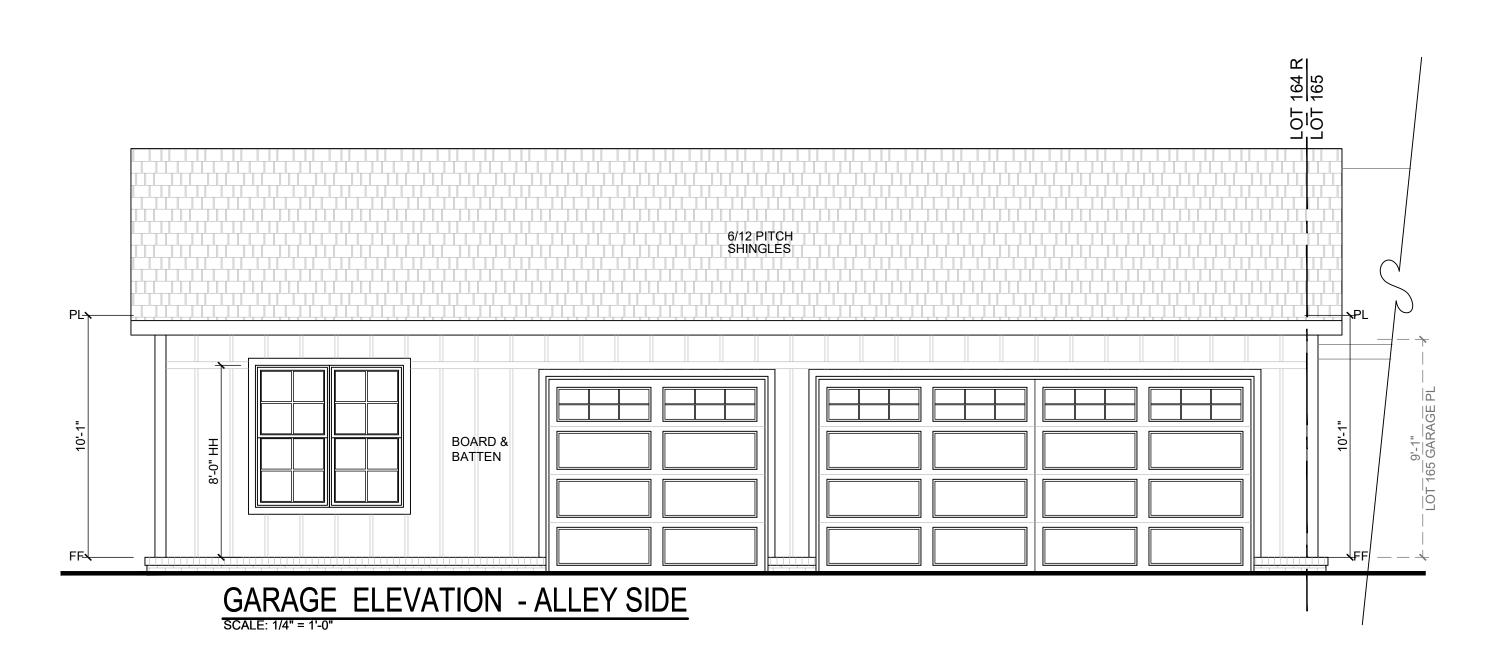

4. Shutters shall be sized to match actual window openings. Mount with hinges and hold open with shutter dogs located at bottom rail (as shown).

12-C-22-SU 10/25/2022

| WALL LEGEND                                                | SQUARE FOOTAGE CALCULATIONS                                                                                                                    | SHEET INDEX                                                                                                                   |
|------------------------------------------------------------|------------------------------------------------------------------------------------------------------------------------------------------------|-------------------------------------------------------------------------------------------------------------------------------|
| 8" C.M.U. WALL TYPICAL WALL LOAD BEARING WALL BRICK VENEER | CONDITIONED: MAIN LEVEL - 1,825 UPPER LEVEL - 2,073 ROOF LEVEL - 525 GUEST SUITE - 398 TOTAL: 4,821  UNCONDITIONED: GARAGE - 845 PORCHES - 437 | A.0 COVER SHEET A.1 FOUNDATION A.2 FIRST FLOOR A.3 UPPER FLOORS A.4 ROOF & DETAILS A.5 ELEVATIONS A.6 ELEVATIONS A.7 SECTIONS |