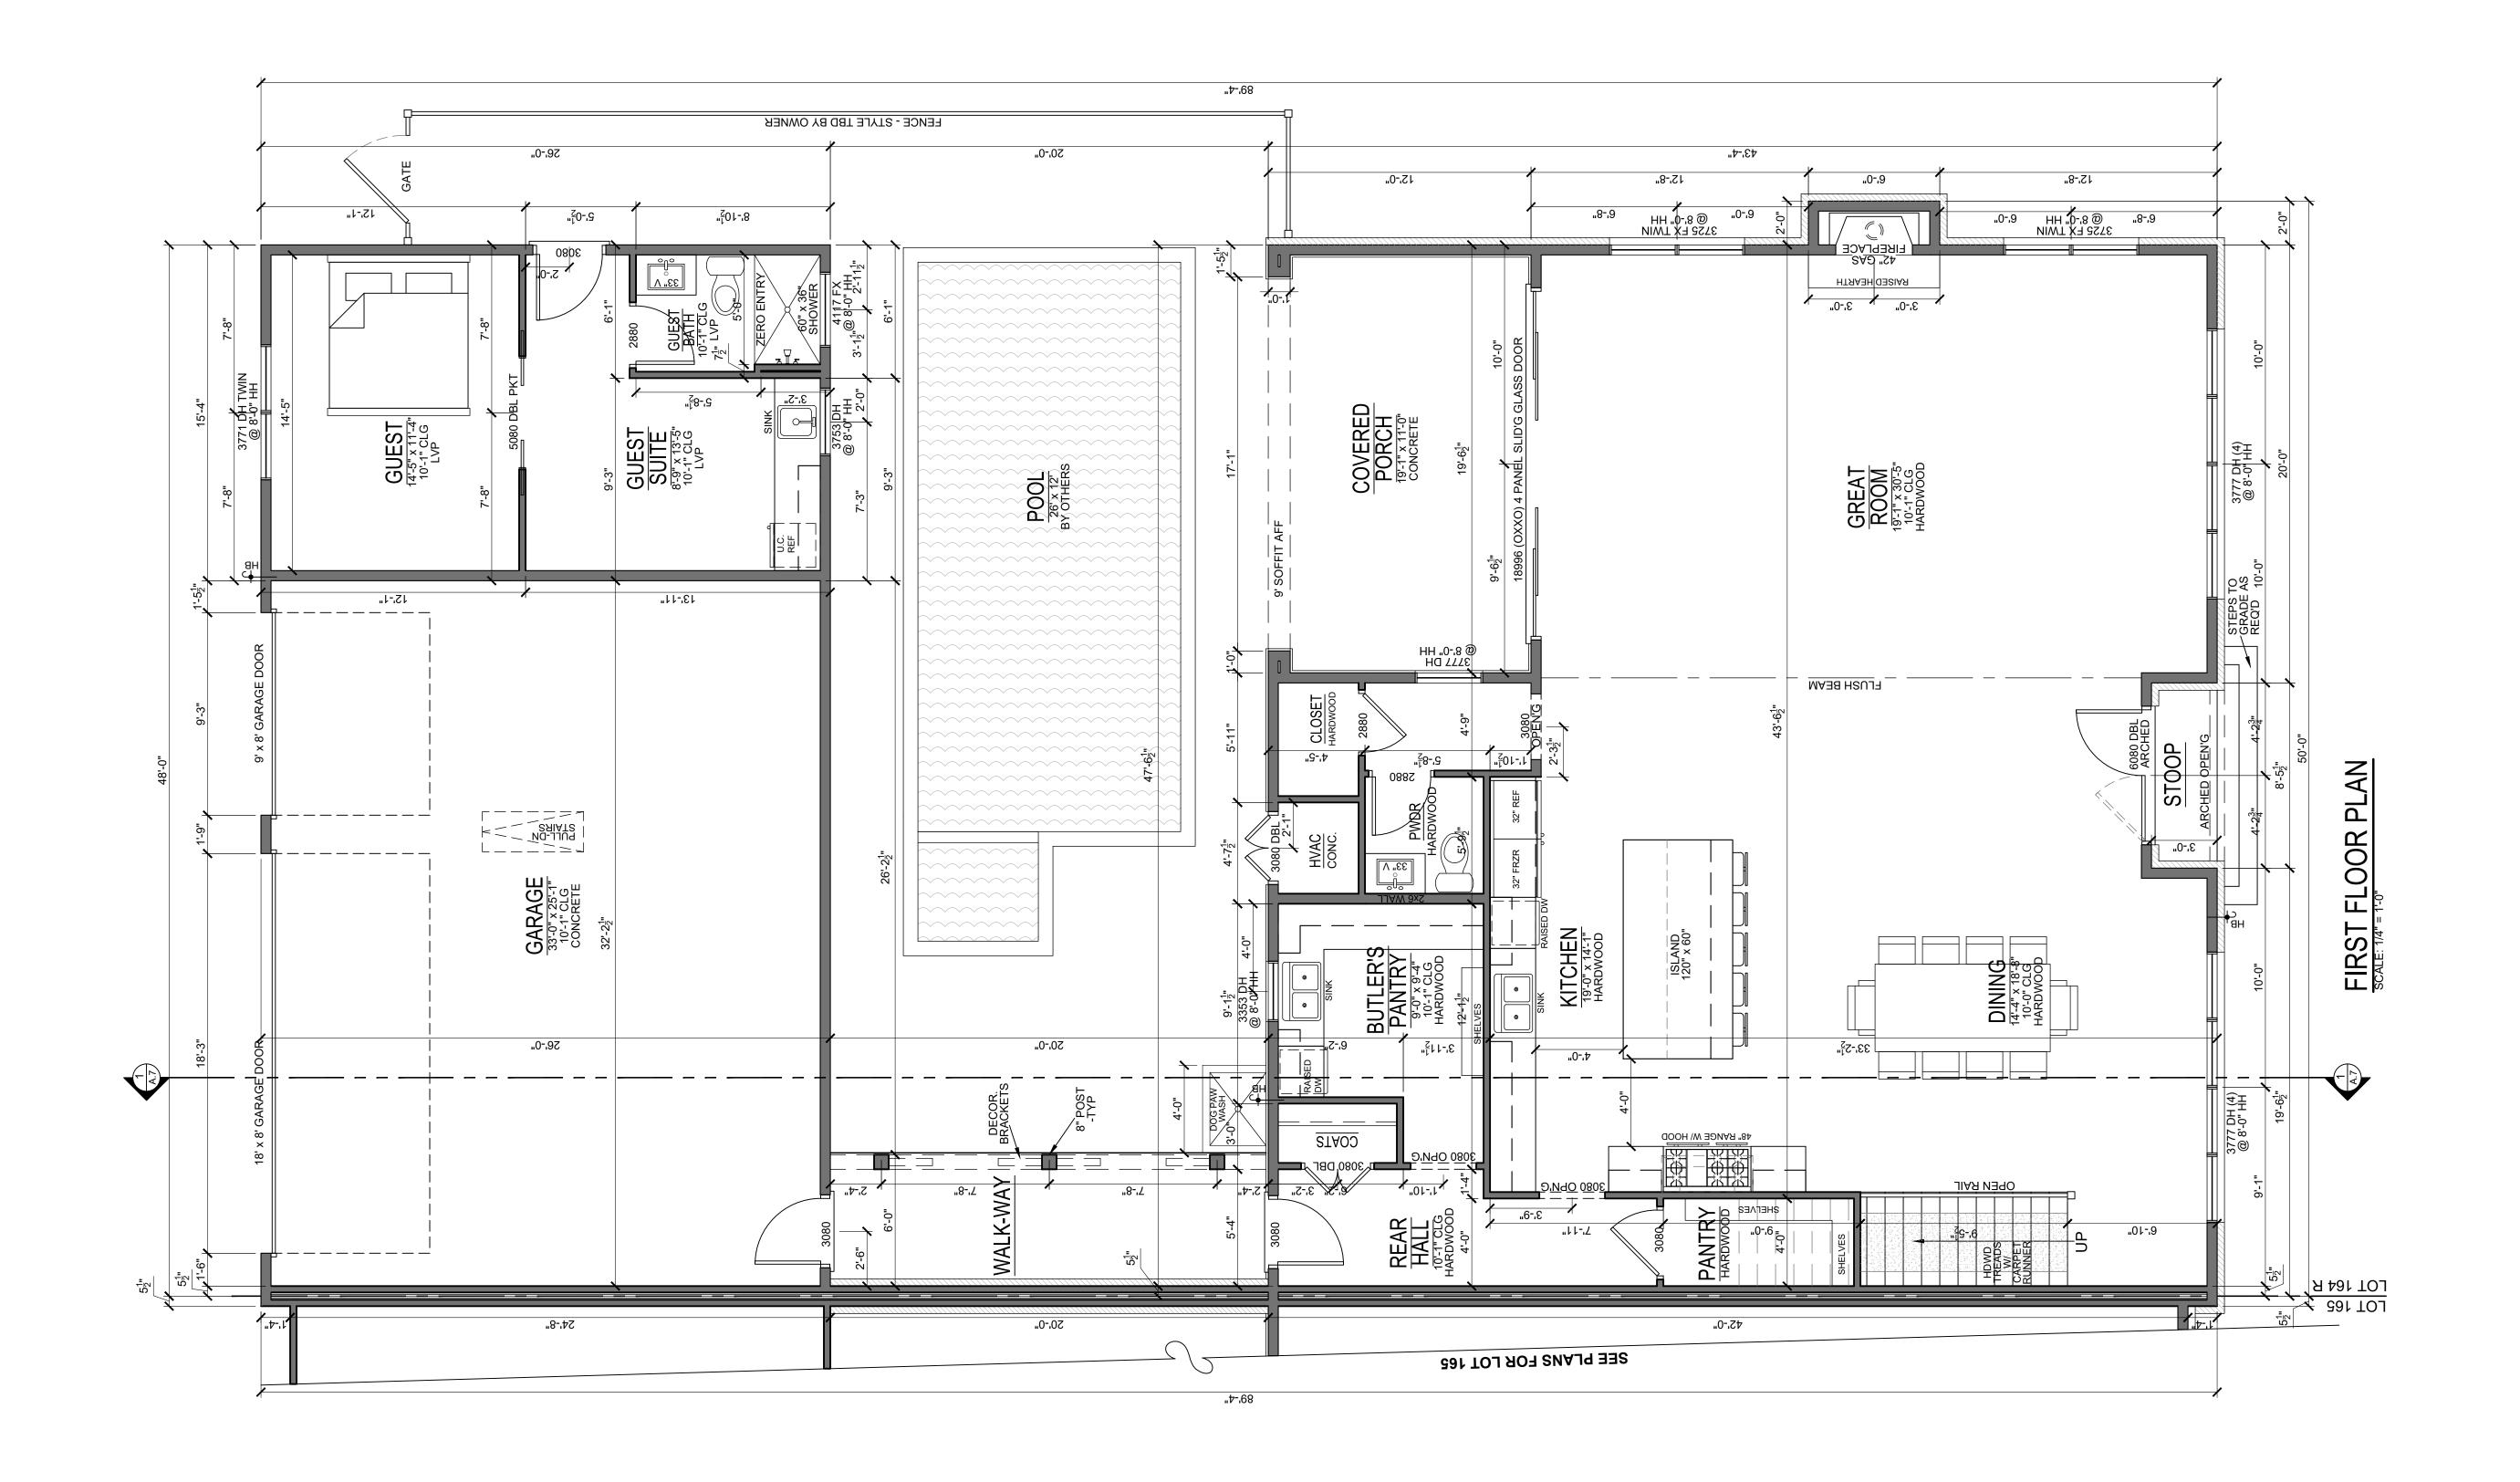

# BRUMIT RESIDENCE

ISSUE DATE: 09/22/2022
REVISIONS:

12-C-22-SU 10/25/2022 First Floor

Elevations

**A.5** 

12-C-22-SU 10/25/2022

12-C-22-SU 10/25/2022