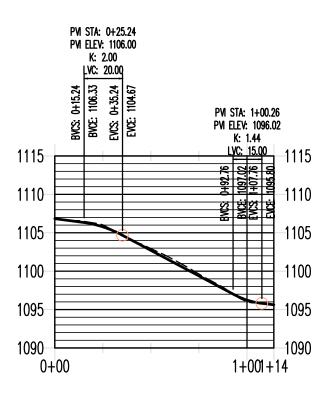

ALL DRIVEWAY GRADE < 15%

THIS DOCUMENT AND THE IDEAS AND DESIGNS INCORPORATED HEREIN, AS AN INSTRUMENT OF PROFESSIONAL SERVICE, IS THE PROPERTY OF LDA ENGINEERING AND IS NOT TO BE USED, IN WHOLE OR IN PART, FOR ANY OTHER PROJECT WITHOUT THE WRITTEN AUTHORIZATION OF LDA ENGINEERING.



LOT 11 DRIVEWAY









PVI STA: 0+25.00

PVI ELEV: 1103.45





LOT 7 DRIVEWAY



LOT 12 DRIVEWAY





LOT 8 DRIVEWAY







## LOT 14 DRIVEWAY



LOT 9 DRIVEWAY

PVI STA: 0+25.00



LOT 4 DRIVEWAY





1100

1085

1080

1075





PVI STA: 0+25.00 PVI ELEV: 1101.19 K: 2.57 LVC: 20.00 0+15.00 1101.85 0+35.00 1099.75 PVI STA: 0+92.14 PVI ELEV: 1091.55 K: 1.29 LYC: 15.00 BVCE: EVCE: -1110 1110 BVC5: 04-84.64 BVC5: 04-99.64 EVC5: 04-99.64 EVC5: 091.34 1105-1105 1100 1100-1095 1090--1090 1085 1085 1080 1080-1+00+12 0+00

## LOT 5 DRIVEWAY



## LOT 10 DRIVEWAY



<u>NOTE:</u> CONTRACTOR SHALL VERIFY THE LOCATION OF ALL EXISTING UTILITIES PRIOR TO **BEGINNING CONSTRUCTION**