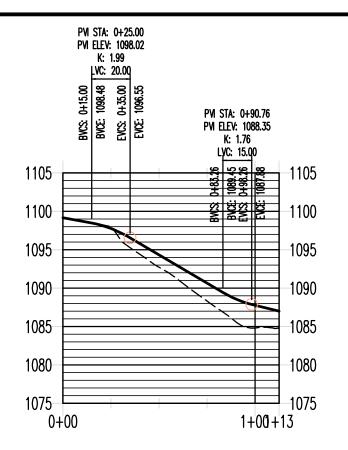

## LOT 14 DRIVEWAY

LOT 9 DRIVEWAY

PVI STA: 0+25.00

LOT 4 DRIVEWAY

1100

1085

1080

1075