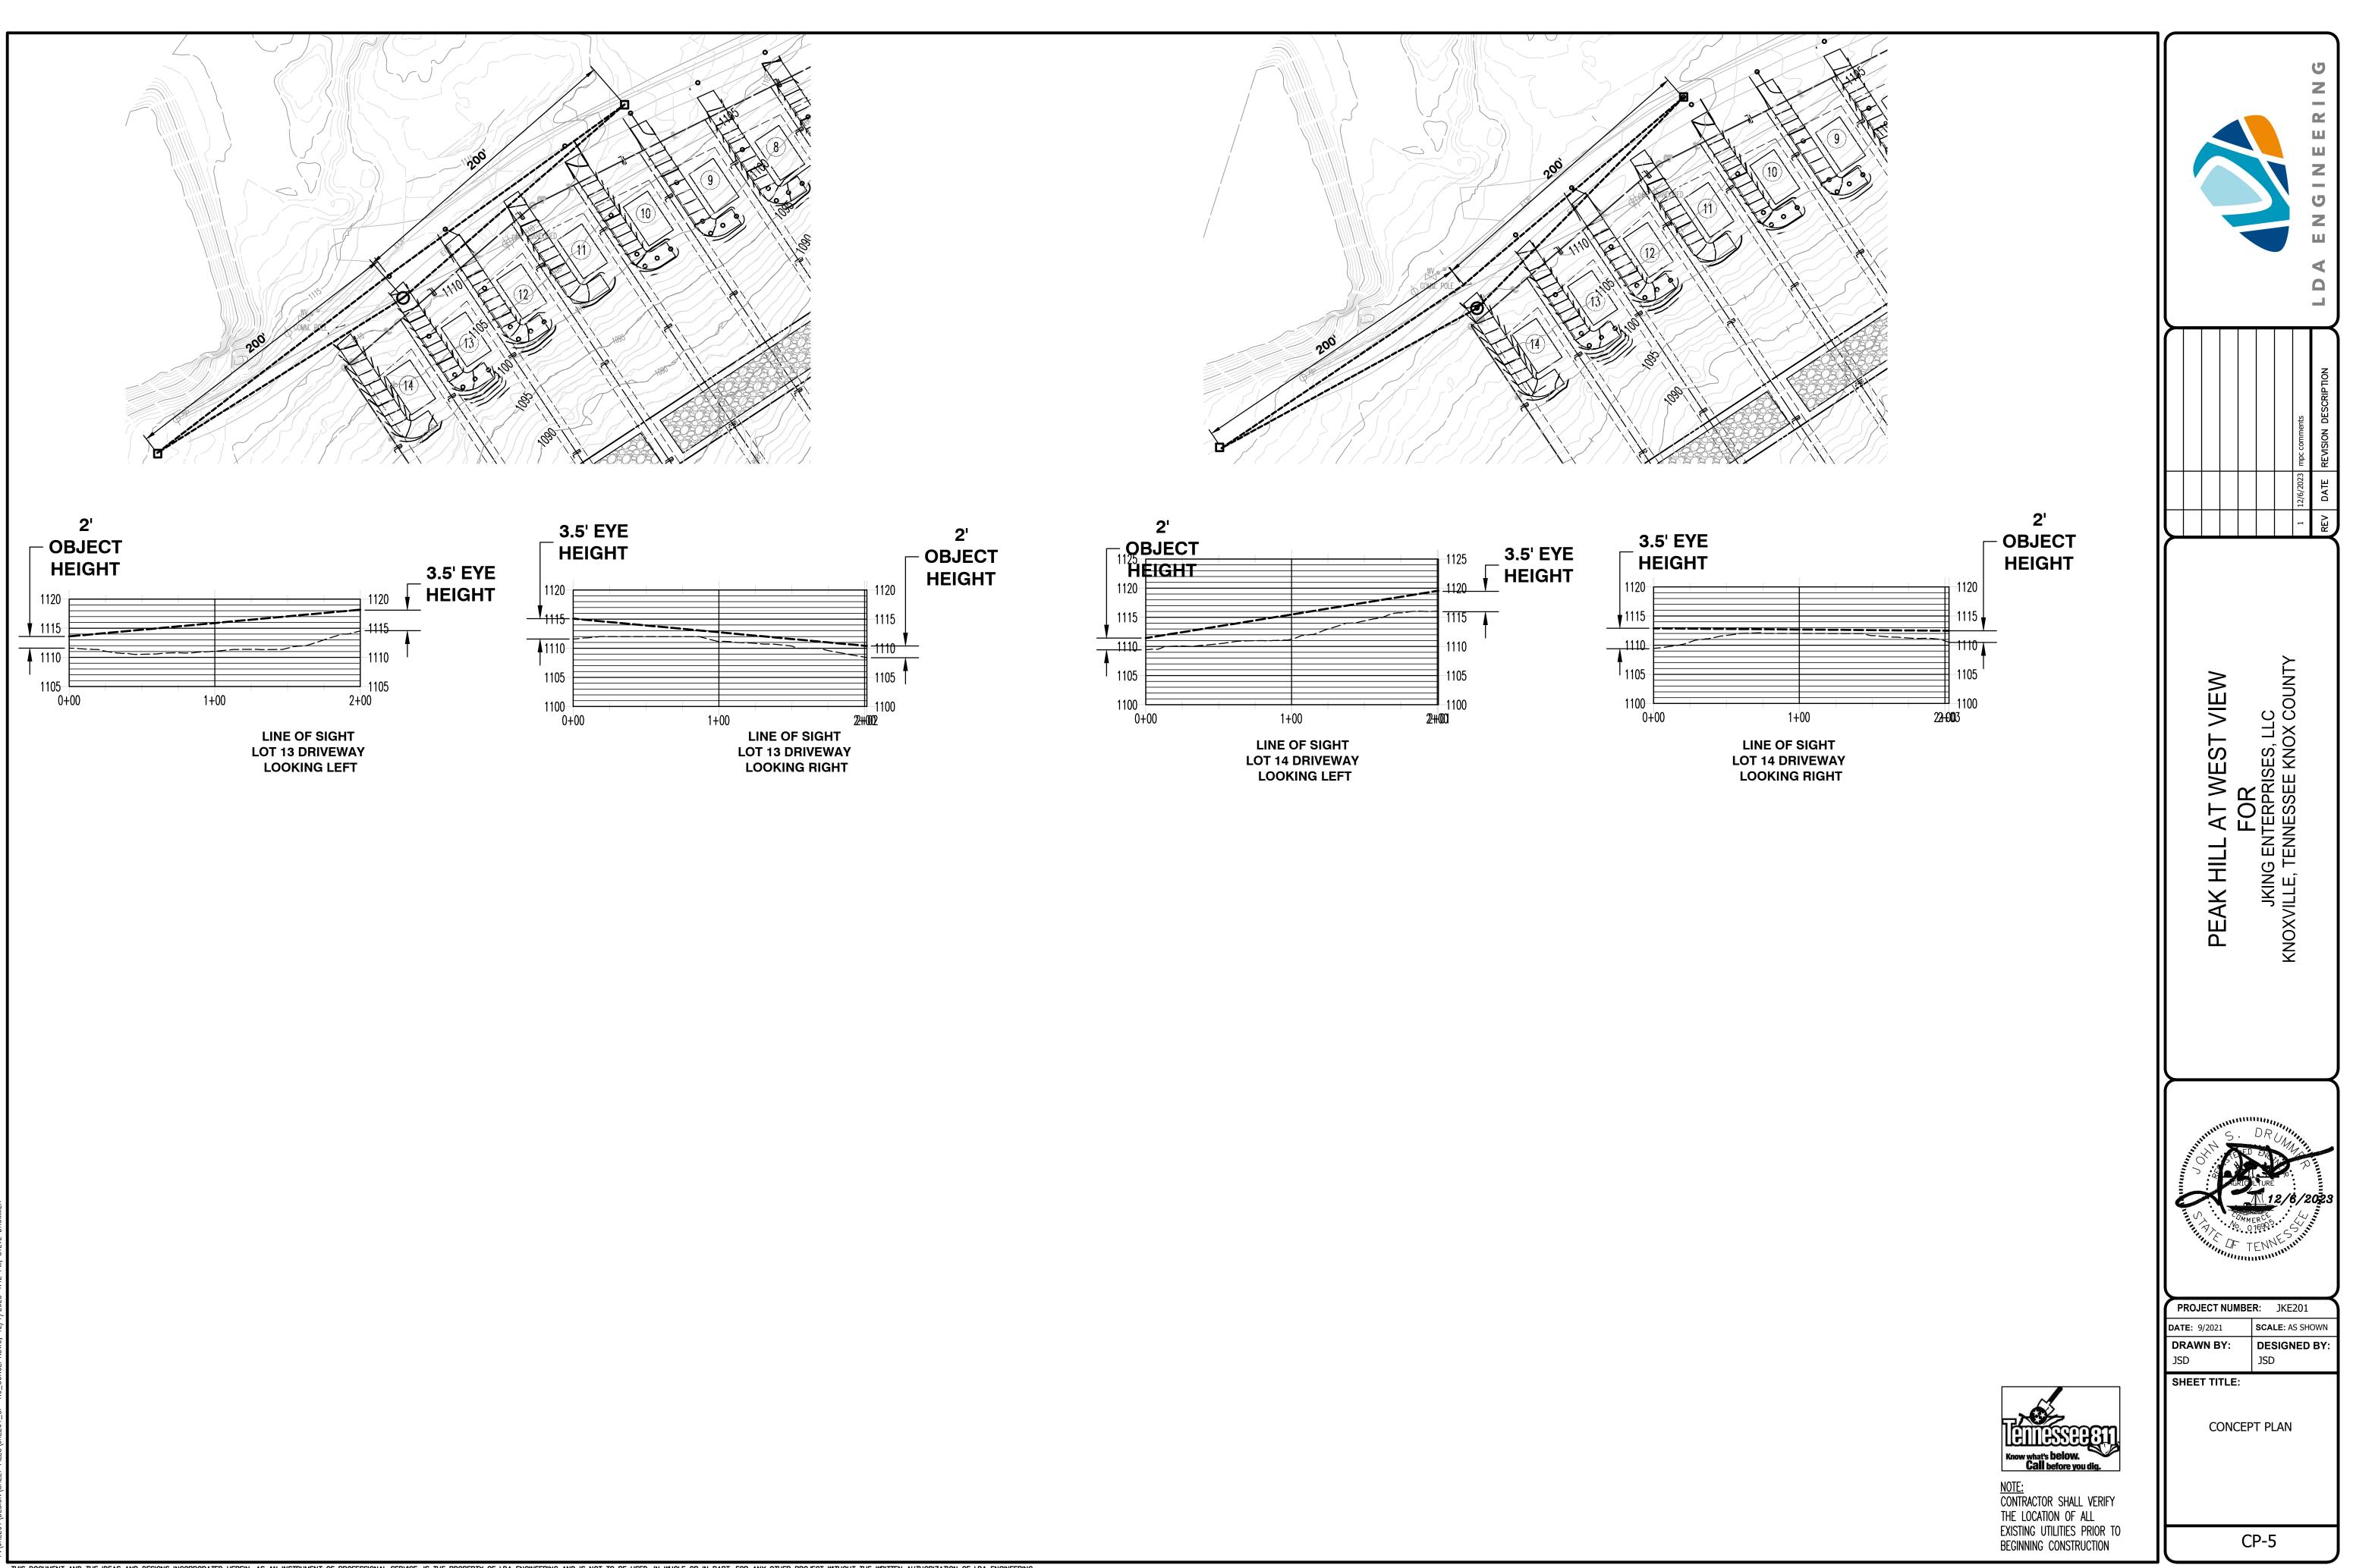

## LOT 14 DRIVEWAY

LOT 9 DRIVEWAY

PVI STA: 0+25.00

LOT 4 DRIVEWAY

1100

1085

1080

1075

## LOT 10 DRIVEWAY

<u>NOTE:</u> CONTRACTOR SHALL VERIFY THE LOCATION OF ALL EXISTING UTILITIES PRIOR TO **BEGINNING CONSTRUCTION** 