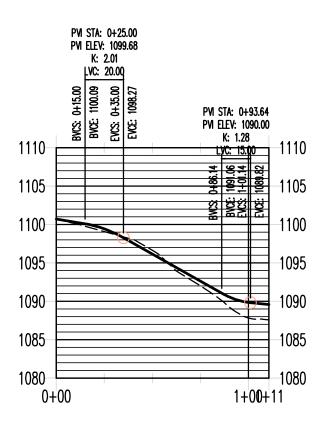

## LOT 14 DRIVEWAY

LOT 9 DRIVEWAY

PVI STA: 0+25.00

LOT 4 DRIVEWAY

1100

1085

1080

1075