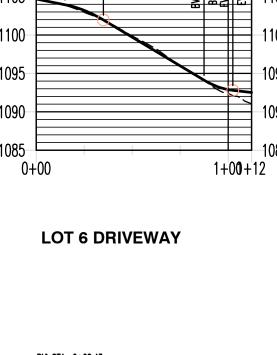

## LOT 10 DRIVEWAY

<u>NOTE:</u> CONTRACTOR SHALL VERIFY THE LOCATION OF ALL EXISTING UTILITIES PRIOR TO **BEGINNING CONSTRUCTION** 