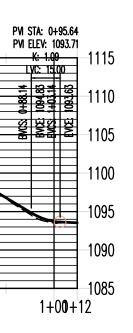

PVI STA: 0+25.00 PVI ELEV: 1101.19 K: 2.57 LVC: 20.00 0+15.00 1101.85 0+35.00 1099.75 PVI STA: 0+92.14 PVI ELEV: 1091.55 K: 1.29 LYC: 15.00 BVCE: EVCE: -1110 1110 BVC5: 04-84.64 BVC5: 04-99.64 EVC5: 04-99.64 EVC5: 091.34 1105-1105 1100 1100-1095 1090--1090 1085 1085 1080 1080-1+00+12 0+00