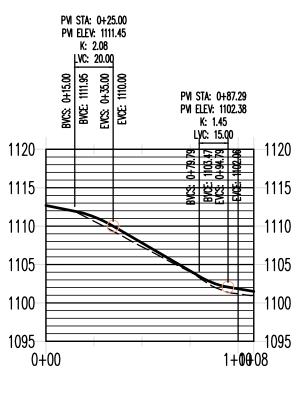

LOT 11 DRIVEWAY

PVI STA: 0+25.00

PVI ELEV: 1103.45

LOT 7 DRIVEWAY

LOT 12 DRIVEWAY

LOT 8 DRIVEWAY