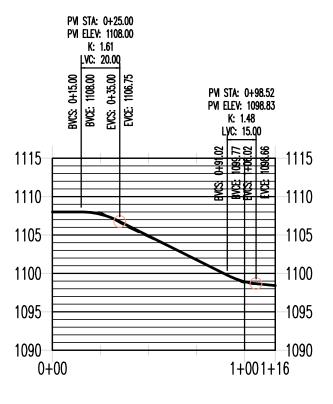

LOT 11 DRIVEWAY

PVI STA: 0+25.00

PVI ELEV: 1103.45

LOT 7 DRIVEWAY

LOT 12 DRIVEWAY

LOT 8 DRIVEWAY