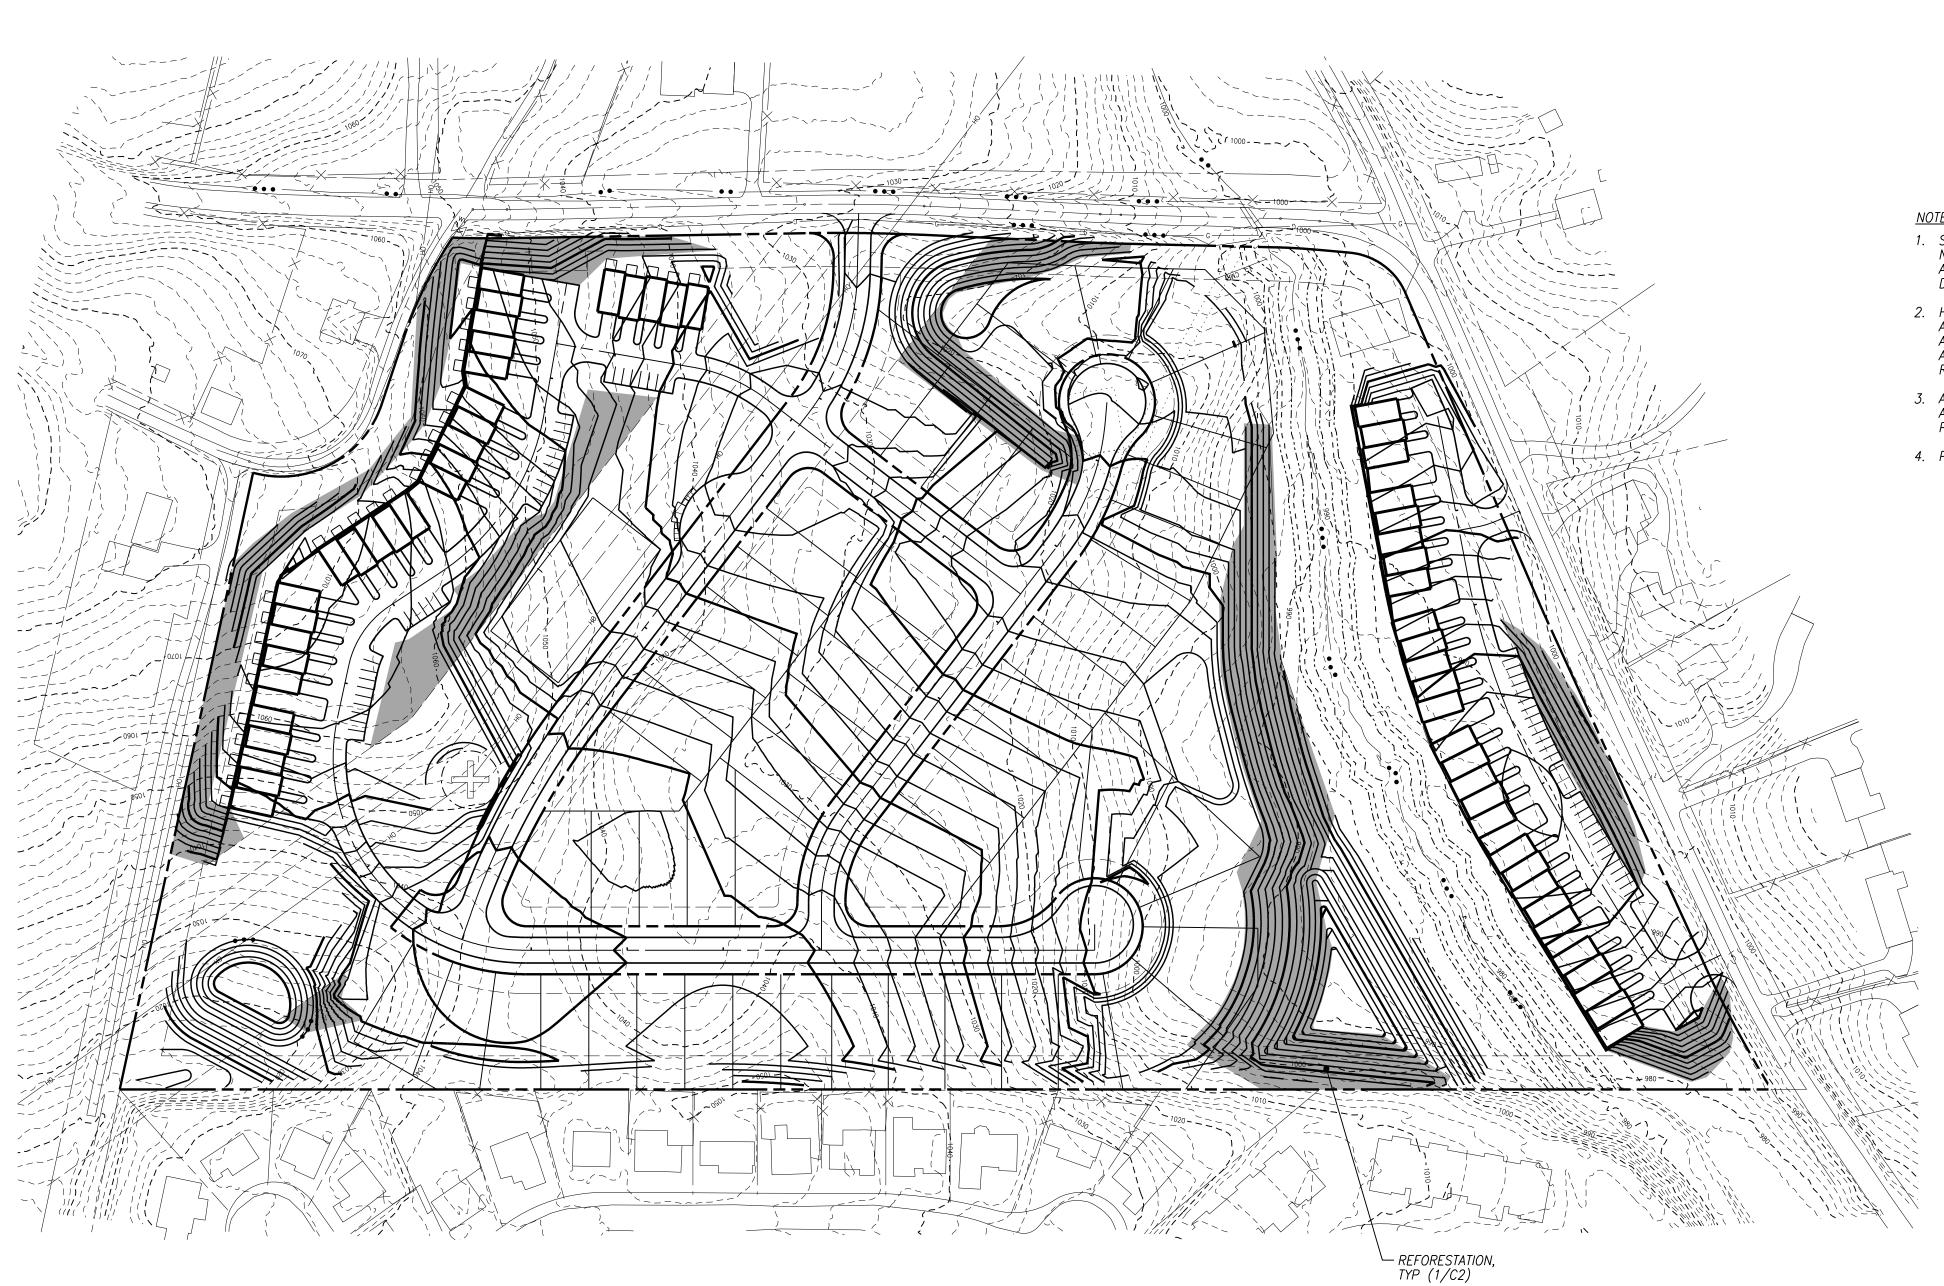

REFORESTATION C2 NTS

> 12-SD-20-C / 12-F-20-UR 11/23/2020

LEGEND:

PROPOSED PROPERTY/ROW LINE PROPOSED CONTOUR

MACINDOE & ASSOCIATES, INC. 10330 HARDIN VALLEY ROAD

SUITE 201 KNOXVILLE, TN 37932 OFFICE: 865.690.6419 FAX: 865.690.6448 www.fulghummacindoe.com

EMORY GREEN SUBDIVISION 8935 W EMORY ROAD KNOXVILLE, TENNESSEE 37931

592.009

10/26/20

1"=100'

Scale

PROPOSED REFORESTATION -----EXISTING CONTOUR

© 2019 FULGHUM MACINDOE & ASSOCIATES, INC. THIS DOCUMENT SHALL NOT BE LOANED, COPIED, REPRODUCED, TRANSFERRED TO MAGNETIC MEDIA OR SOLD AND IS MAINTAINED AS AN INSTRUMENT OF SERVICE AND SHALL RETAIN ALL COMMON LAW, STATUTORY AND OTHER RESERVED RIGHTS, INCLUDING THE COPYRIGHT.