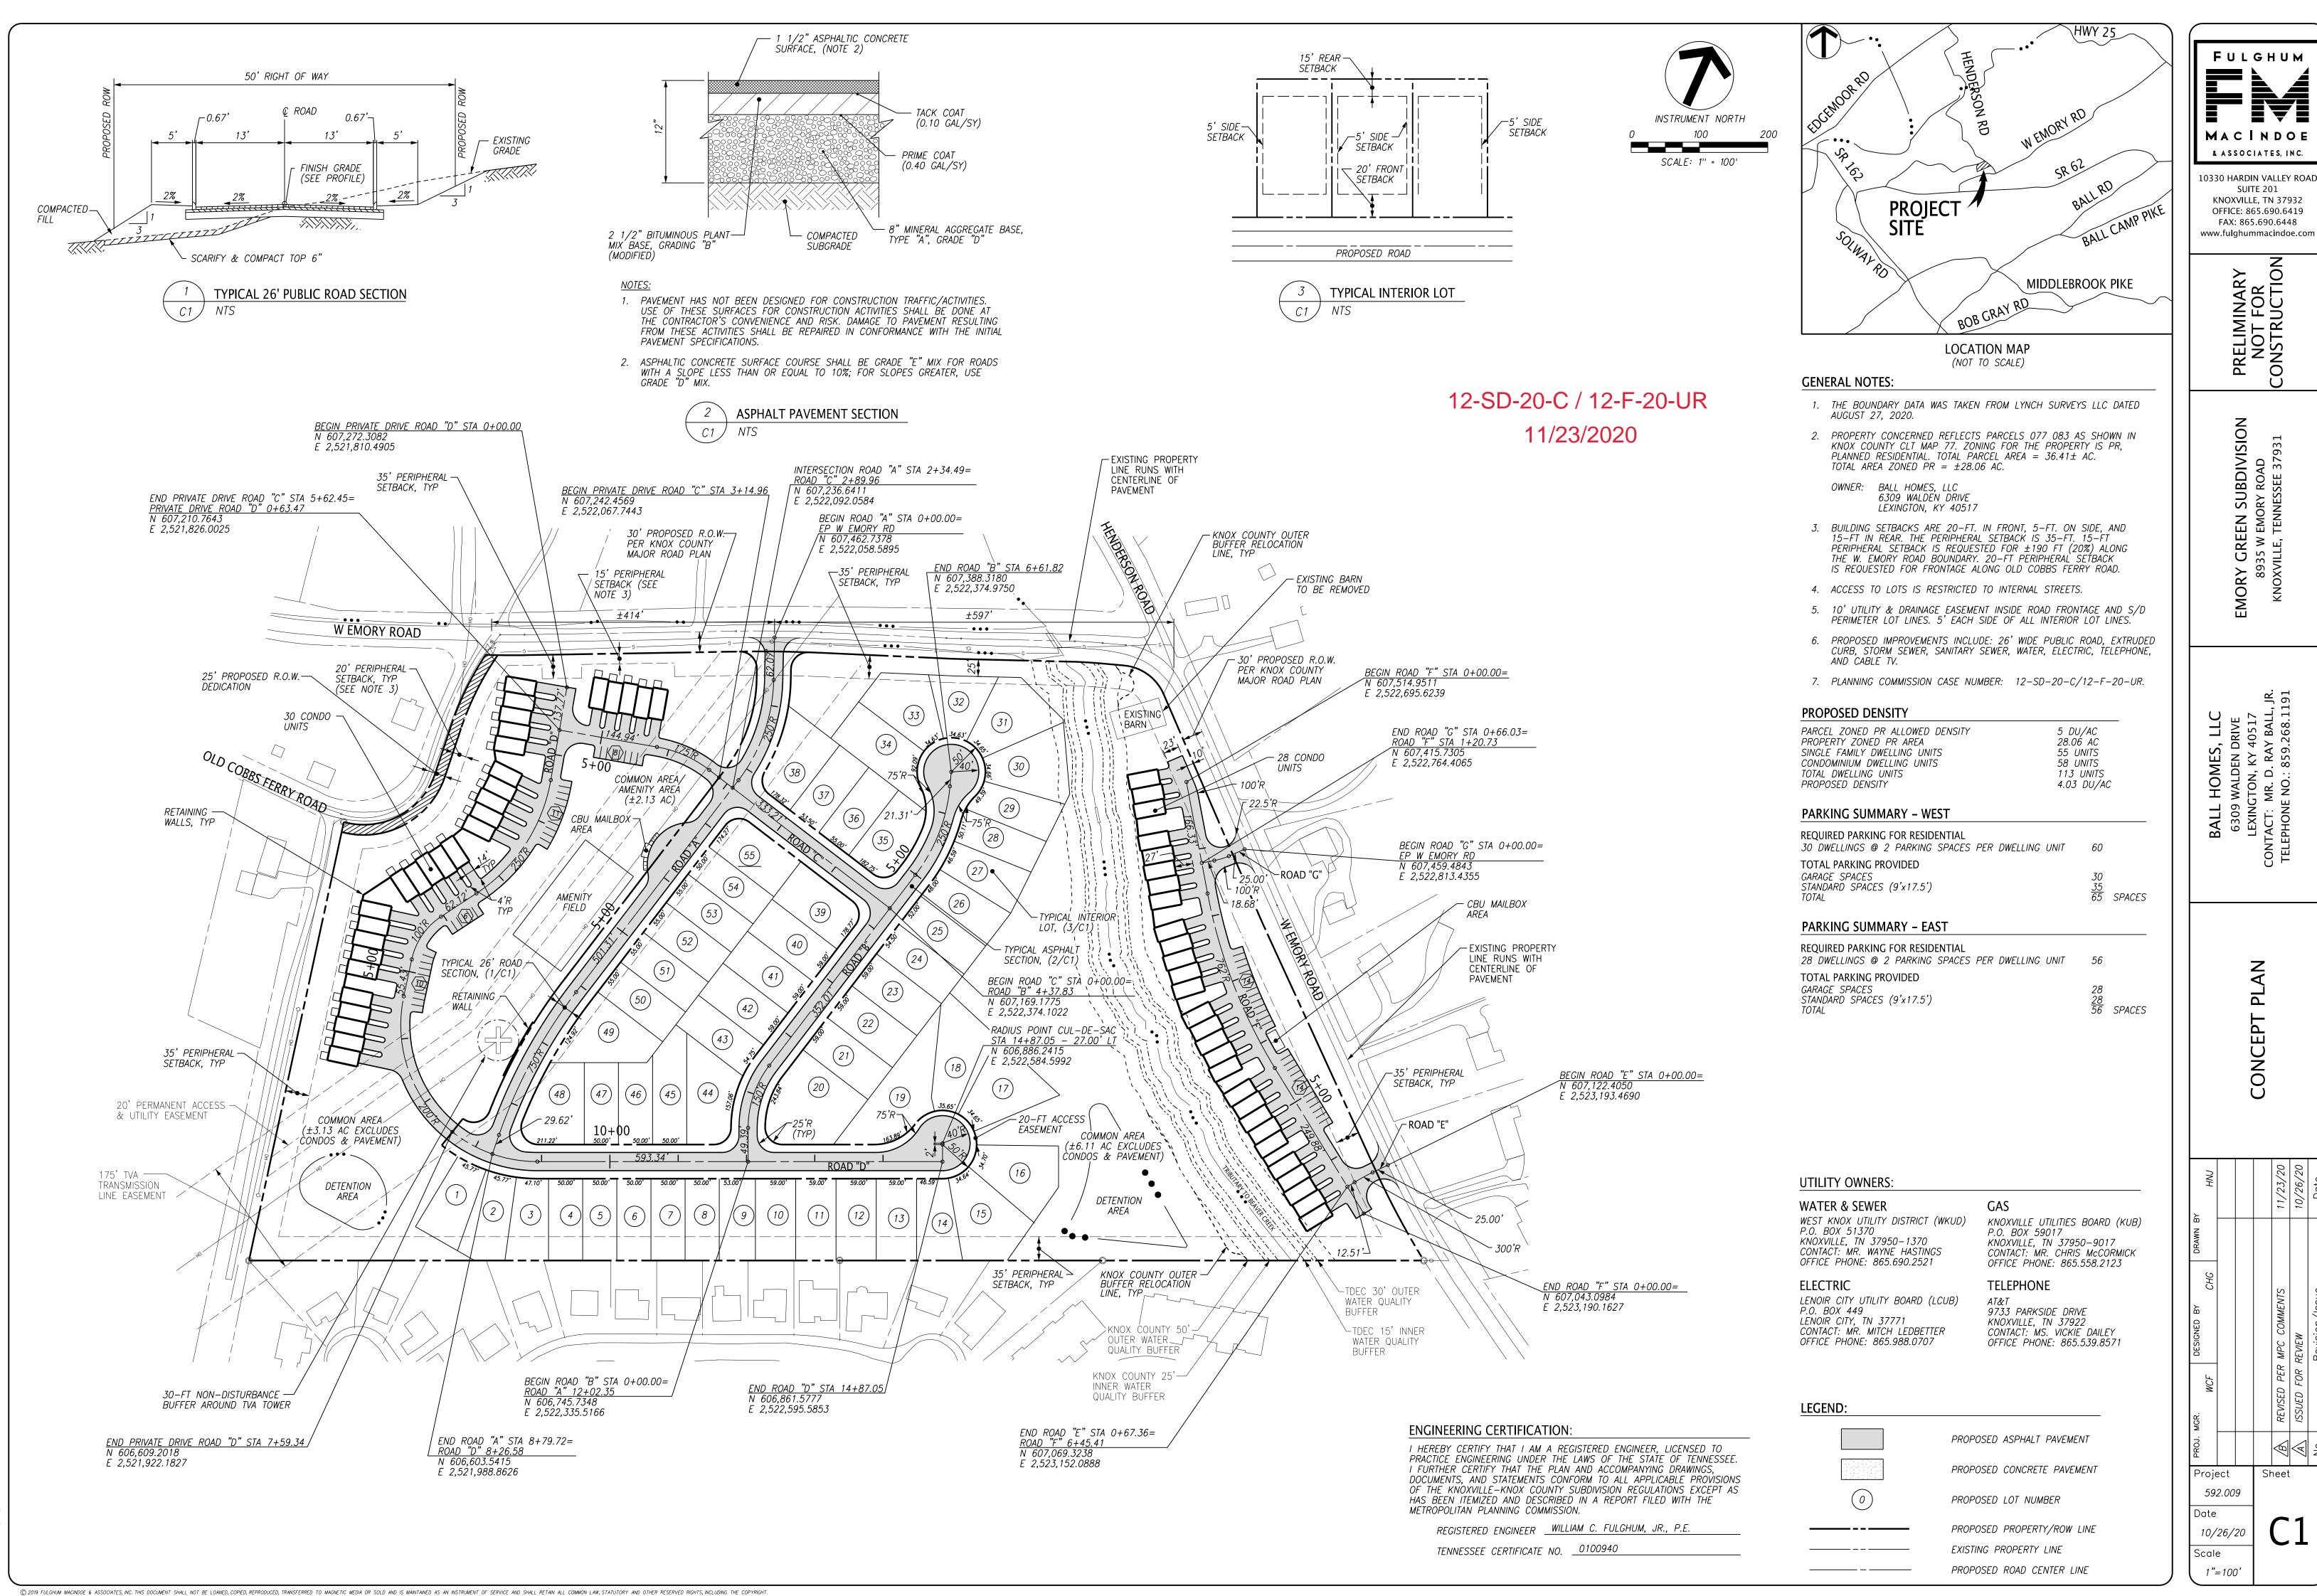

## **GENERAL NOTES:**

- 1. TOPOGRAPHIC DATA WAS TAKEN FROM KGIS.
- 2. PLANNING COMMISSION CASE NUMBER: 12-SD-20-C/12-F-20-UR.

- SEEDLINGS SHALL BE A MIX OF AT LEAST 6 OF THE FOLLOWING SPECIES: AMERICAN PLUM, BLACKGUM, NORTHERN RED OAK, TULIP POPLAR, RED MAPLE, REDBUD, SCARLET OAK, SWEETGUM, SYCAMORE AND WHITE OAK. INSTALL ON 12'X 12'GRID OR 300 PER ACRE. PLANTING DATES RANGE FROM DECEMBER TO MID-APRIL.
- 2. HYDROSEED SLOPE WITH ERNST NC MOUNTAINS UPL MEADOW MIX (ERNMX 303). APPLY 20 LBS/AC. ADD FERTILIZER TO THE HYDROSEED MIX. USE 19-19-19 AND APPLIED AT A RATE OF 400 LBS/AC. ADD ANNUAL COVER CROP TO THE HYDROSEED MIX AS FOLLOWS: OATS (JANUARY TO FEBRUARY) APPLIED AT 30 LBS/AC; BROWNTOP MILLET (MARCH TO AUGUST) APPLIED AT 10 LBS/AC; WINTER RYE GRAIN (SEPTEMBER TO DECEMBER) APPLIED AT 30 LBS/AC.
- 3. APPLY FUSION SURFACE TREATMENT (JEN—HILL CONSTRUCTION MATERIALS) AT A RATE OF 4,500 LBS/AC ALONG WITH THE HYDROSEED MIX. OBTAIN A SOIL SAMPLE TO CONFIRM THE APPLICATION RATE. INSTALL PER THE MANUFACTURER'S RECOMMENDATIONS.
- 4. PROTECT FINISHED SLOPE FROM BEING DISTURBED.