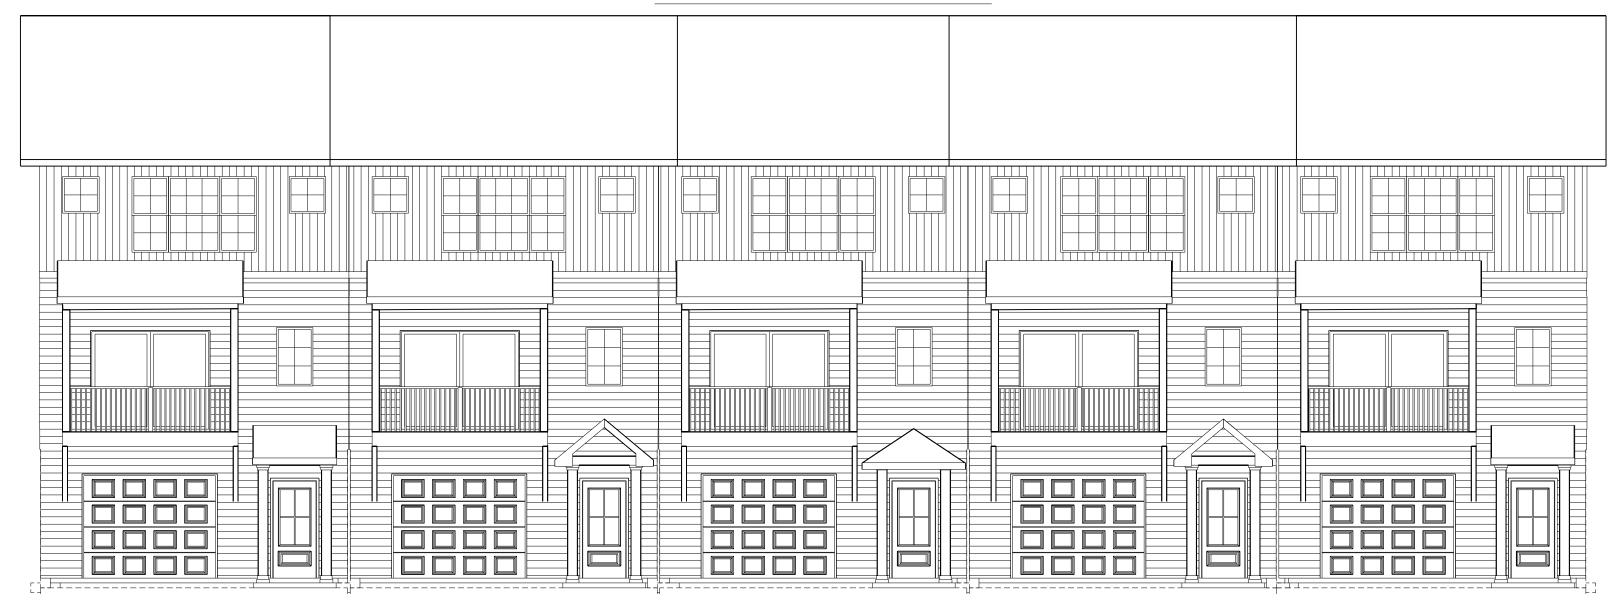

MANUFACTURER'S RECOMMENDATIONS.
- 4. PROTECT FINISHED SLOPE FROM BEING DISTURBED.

REFORESTATION C2 NTS

> 12-SD-20-C / 12-F-20-UR 11/23/2020

LEGEND:

PROPOSED PROPERTY/ROW LINE PROPOSED CONTOUR

MACINDOE & ASSOCIATES, INC. 10330 HARDIN VALLEY ROAD

SUITE 201 KNOXVILLE, TN 37932 OFFICE: 865.690.6419 FAX: 865.690.6448 www.fulghummacindoe.com

EMORY GREEN SUBDIVISION 8935 W EMORY ROAD KNOXVILLE, TENNESSEE 37931

592.009

10/26/20

1"=100'

Scale

PROPOSED REFORESTATION -----EXISTING CONTOUR



© 2019 FULGHUM MACINDOE & ASSOCIATES, INC. THIS DOCUMENT SHALL NOT BE LOANED, COPIED, REPRODUCED, TRANSFERRED TO MAGNETIC MEDIA OR SOLD AND IS MAINTAINED AS AN INSTRUMENT OF SERVICE AND SHALL RETAIN ALL COMMON LAW, STATUTORY AND OTHER RESERVED RIGHTS, INCLUDING THE COPYRIGHT.

## TYPE 'H' TOWNHOMES



12-SD-20-C / 12-F-20-UR 11/23/2020

## **TYPE 'G' TOWNHOMES**



12-SD-20-C / 12-F-20-UR 11/23/2020