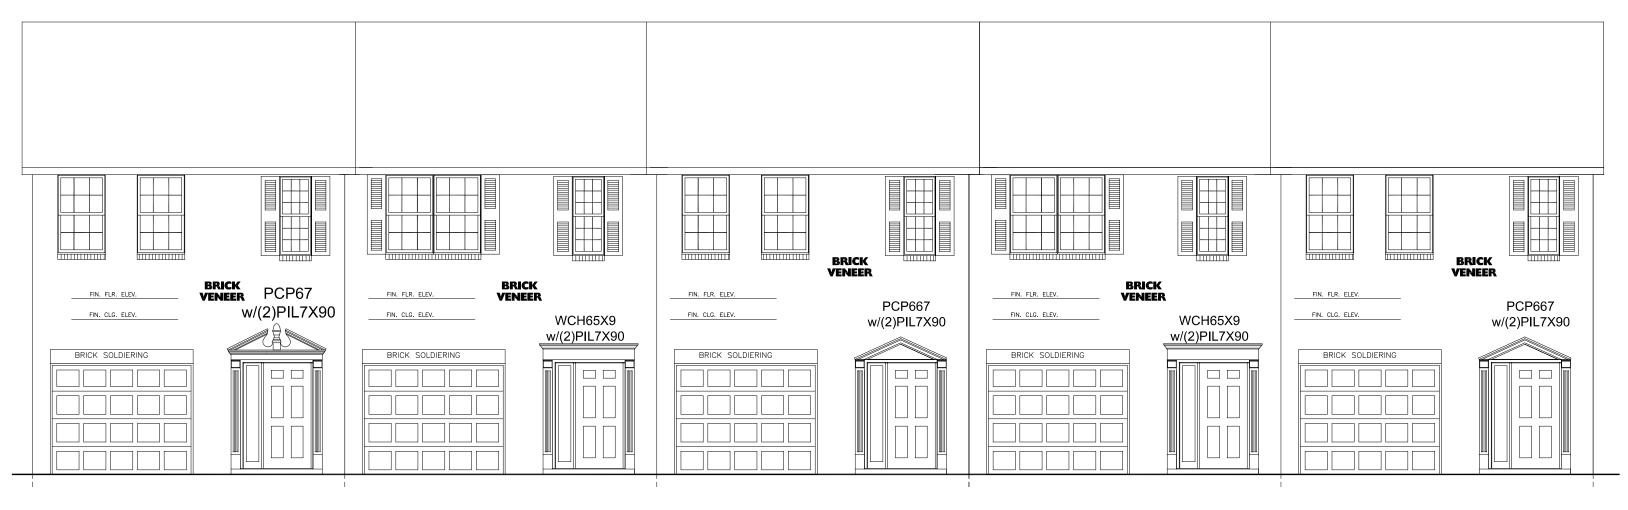

BEING DISTURBED.

REFORESTATION C2 NTS

> 12-SD-20-C / 12-F-20-UR 11/23/2020

LEGEND:

PROPOSED PROPERTY/ROW LINE PROPOSED CONTOUR

MACINDOE & ASSOCIATES, INC. 10330 HARDIN VALLEY ROAD

SUITE 201 KNOXVILLE, TN 37932 OFFICE: 865.690.6419 FAX: 865.690.6448 www.fulghummacindoe.com

EMORY GREEN SUBDIVISION 8935 W EMORY ROAD KNOXVILLE, TENNESSEE 37931

592.009

10/26/20

1"=100'

Scale

PROPOSED REFORESTATION -----EXISTING CONTOUR



© 2019 FULGHUM MACINDOE & ASSOCIATES, INC. THIS DOCUMENT SHALL NOT BE LOANED, COPIED, REPRODUCED, TRANSFERRED TO MAGNETIC MEDIA OR SOLD AND IS MAINTAINED AS AN INSTRUMENT OF SERVICE AND SHALL RETAIN ALL COMMON LAW, STATUTORY AND OTHER RESERVED RIGHTS, INCLUDING THE COPYRIGHT.

## TYPE 'H' TOWNHOMES



12-SD-20-C / 12-F-20-UR 11/23/2020

## **TYPE 'G' TOWNHOMES**



12-SD-20-C / 12-F-20-UR 11/23/2020