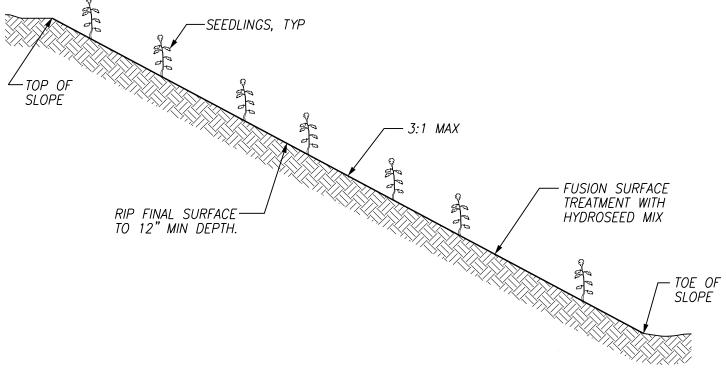

## **GENERAL NOTES:**

- 1. TOPOGRAPHIC DATA WAS TAKEN FROM KGIS.
- 2. PLANNING COMMISSION CASE NUMBER: 12-SD-20-C/12-F-20-UR.

- SEEDLINGS SHALL BE A MIX OF AT LEAST 6 OF THE FOLLOWING SPECIES: AMERICAN PLUM, BLACKGUM, NORTHERN RED OAK, TULIP POPLAR, RED MAPLE, REDBUD, SCARLET OAK, SWEETGUM, SYCAMORE AND WHITE OAK. INSTALL ON 12'X 12'GRID OR 300 PER ACRE. PLANTING DATES RANGE FROM DECEMBER TO MID-APRIL.
- 2. HYDROSEED SLOPE WITH ERNST NC MOUNTAINS UPL MEADOW MIX (ERNMX 303). APPLY 20 LBS/AC. ADD FERTILIZER TO THE HYDROSEED MIX. USE 19-19-19 AND APPLIED AT A RATE OF 400 LBS/AC. ADD ANNUAL COVER CROP TO THE HYDROSEED MIX AS FOLLOWS: OATS (JANUARY TO FEBRUARY) APPLIED AT 30 LBS/AC; BROWNTOP MILLET (MARCH TO AUGUST) APPLIED AT 10 LBS/AC; WINTER RYE GRAIN (SEPTEMBER TO DECEMBER) APPLIED AT 30 LBS/AC.
- 3. APPLY FUSION SURFACE TREATMENT (JEN—HILL CONSTRUCTION MATERIALS) AT A RATE OF 4,500 LBS/AC ALONG WITH THE HYDROSEED MIX. OBTAIN A SOIL SAMPLE TO CONFIRM THE APPLICATION RATE. INSTALL PER THE MANUFACTURER'S RECOMMENDATIONS.
- 4. PROTECT FINISHED SLOPE FROM BEING DISTURBED.