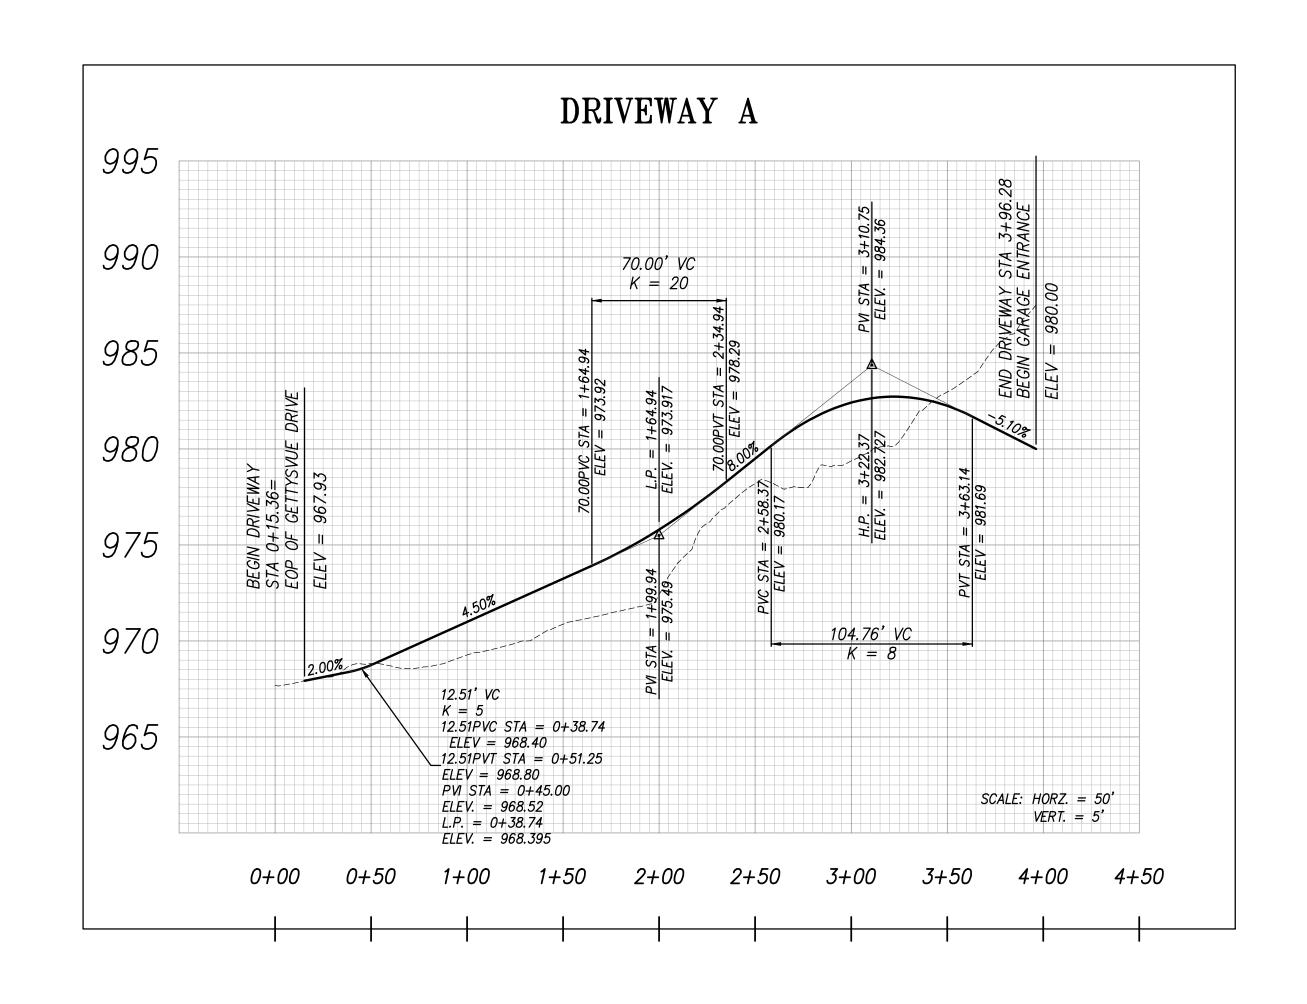

2-B-24-DP Revised: 1/29/2024

01/19/2024

↑ PLANNING COMMENTS

| REVISIONS                               |                                  |                                   | DATE                            |        |
|-----------------------------------------|----------------------------------|-----------------------------------|---------------------------------|--------|
| TEL 865.670.855                         | 1 & C                            | .0025 In<br>Suite 126<br>Knoxvill | INON Evestment Di O e, TN 37932 | INC    |
| CLIENT: PARTNERS 520 WEST SUMMIT KNOXVI |                                  | RIVE, SU                          |                                 |        |
|                                         | OUSE V<br>TYSVUE D<br>ILLE, TN 3 | DRIVE                             | 5                               |        |
| DRIVEWA                                 | AY A P                           | ROFIL                             | .E                              |        |
| DEVELOPMENT PLAN SUBMITTAL              | CCI PRO                          | JECT NO.                          | 00695-0004                      | 1      |
|                                         | DRAWIN                           | G DATE                            | DECEMBER 19                     | , 2023 |
|                                         | PM                               | AWG                               | PIC                             | -      |
|                                         | DRAWN                            | CO                                | CHECKED                         | -      |
| 2-B-24-DP                               |                                  |                                   |                                 |        |