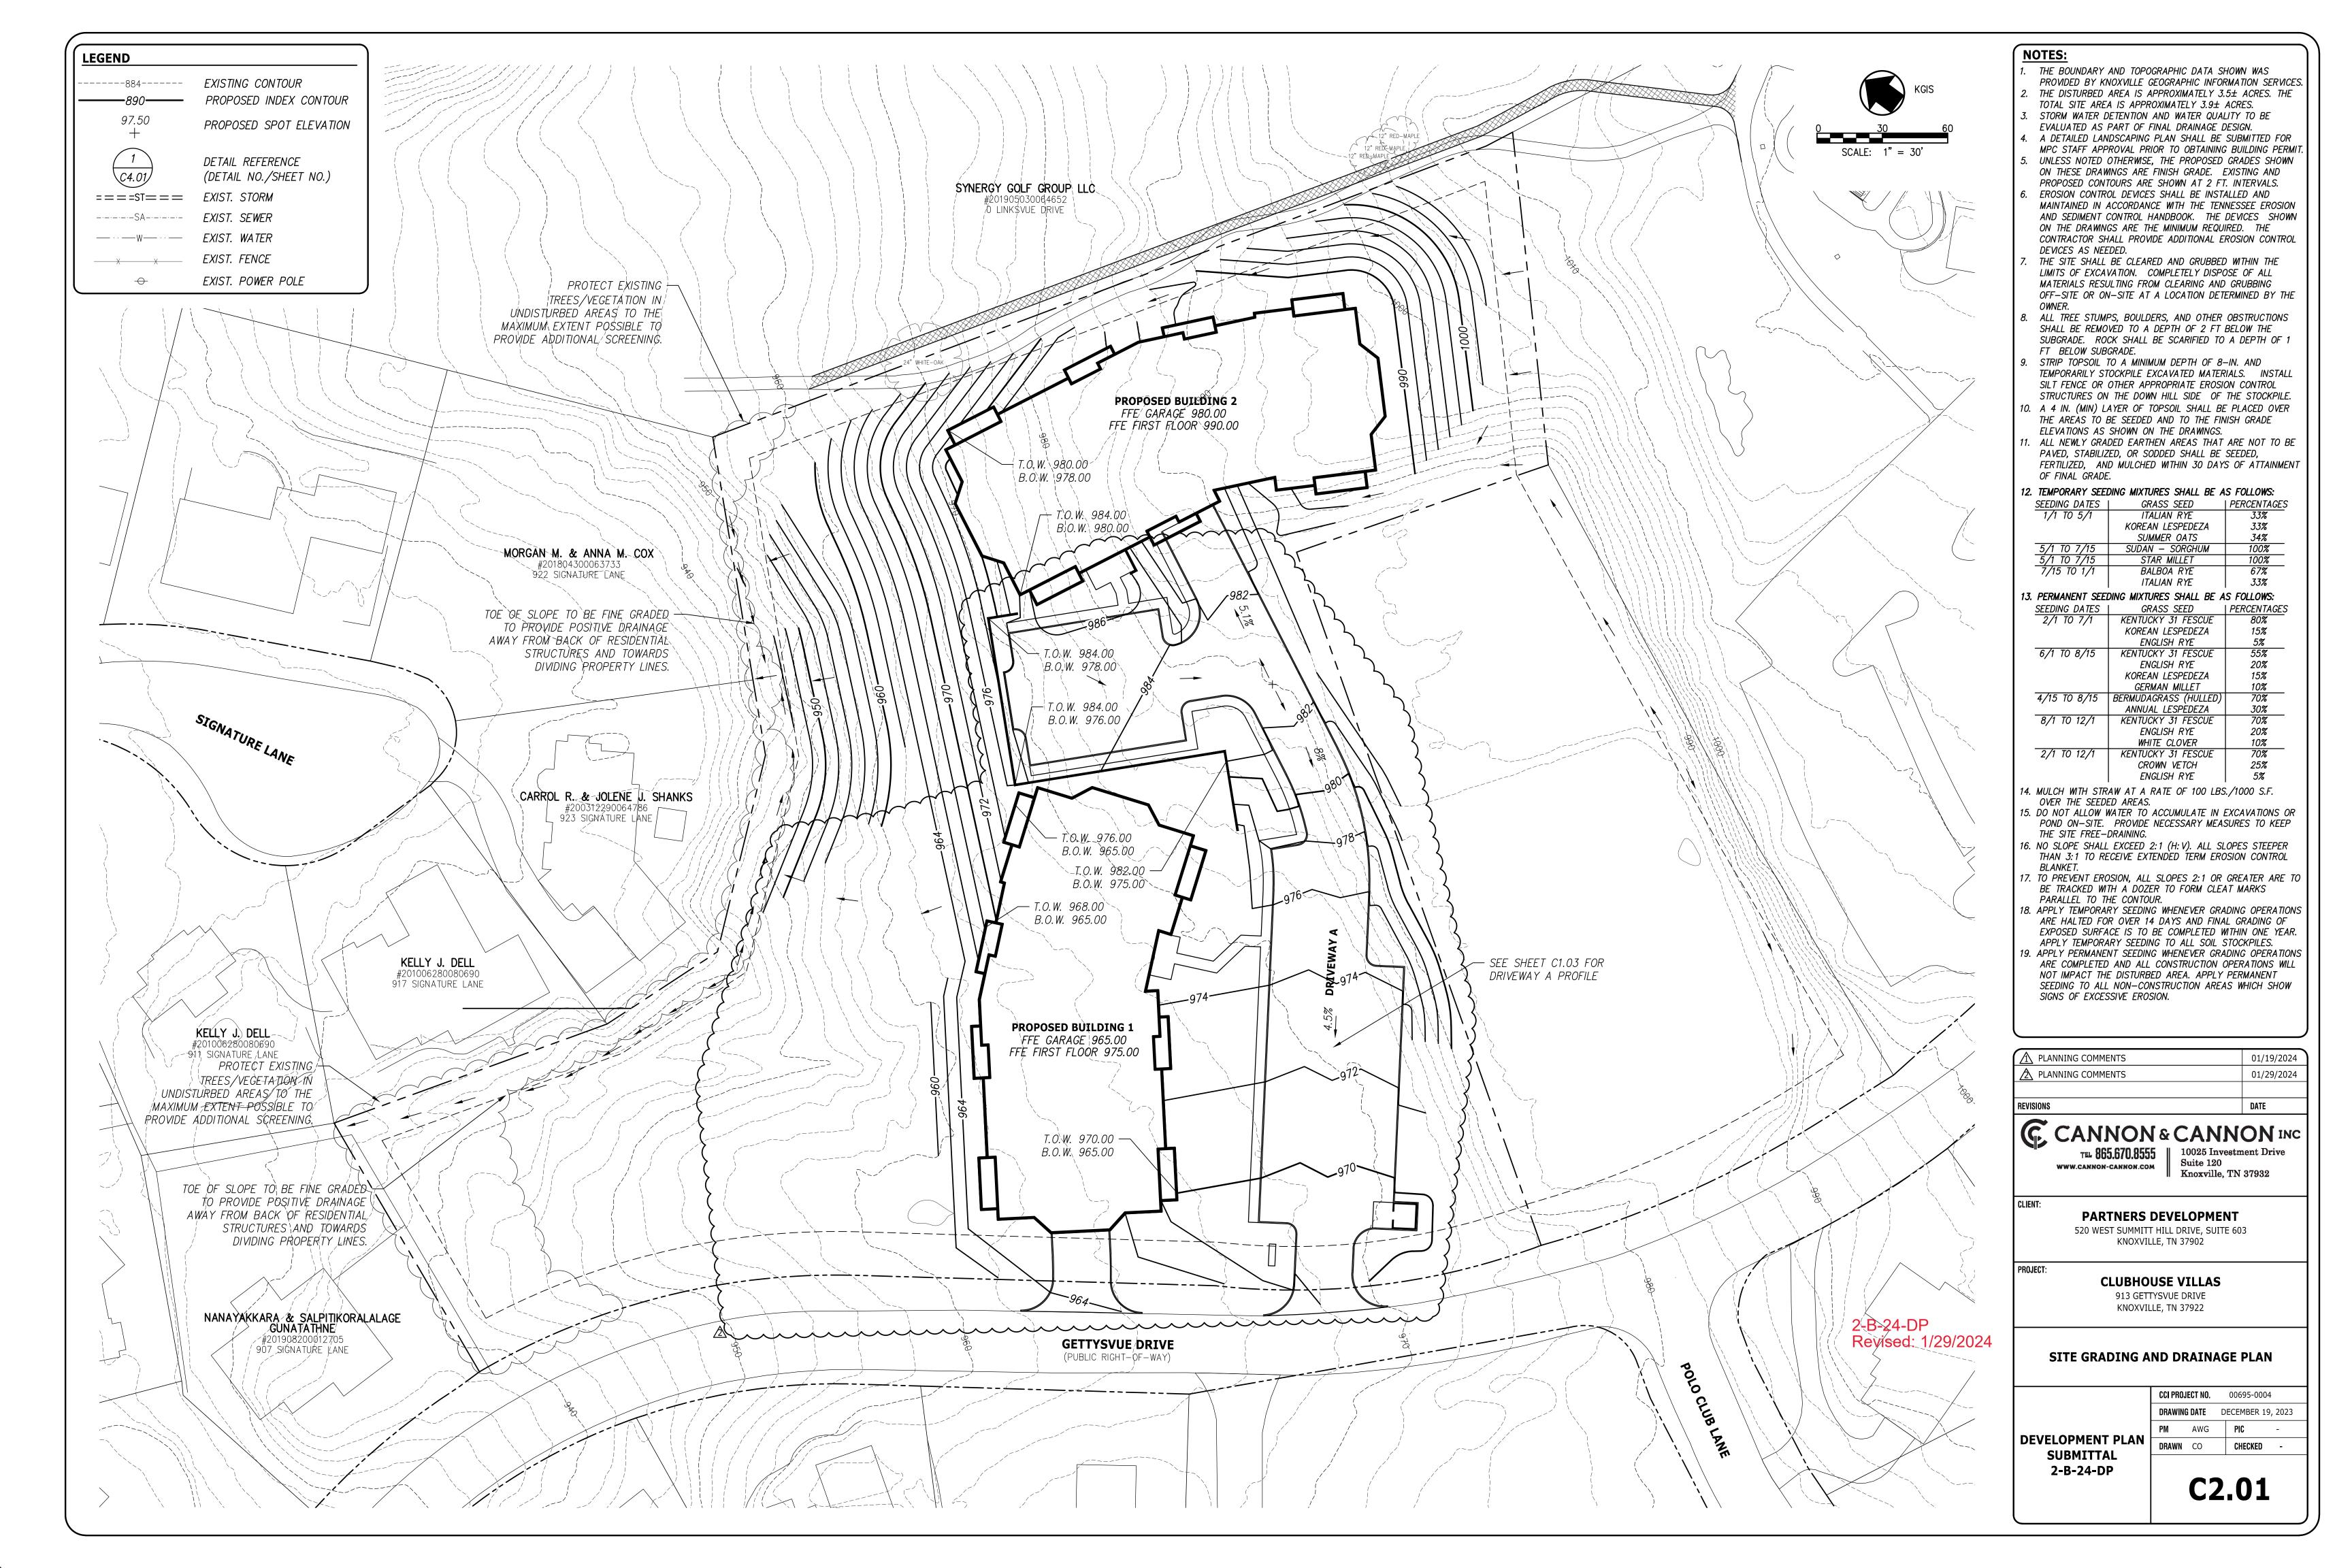

2-B-24-DP Revised: 1/29/2024

01/19/2024

↑ PLANNING COMMENTS

| REVISIONS                               |                                  |                                   | DATE                            |        |
|-----------------------------------------|----------------------------------|-----------------------------------|---------------------------------|--------|
| TEL 865.670.855                         | 1 & C                            | .0025 In<br>Suite 126<br>Knoxvill | INON Evestment Di O e, TN 37932 | INC    |
| CLIENT: PARTNERS 520 WEST SUMMIT KNOXVI |                                  | RIVE, SU                          |                                 |        |
|                                         | OUSE V<br>TYSVUE D<br>ILLE, TN 3 | DRIVE                             | 5                               |        |
| DRIVEWA                                 | AY A P                           | ROFIL                             | .E                              |        |
| DEVELOPMENT PLAN SUBMITTAL              | CCI PRO                          | JECT NO.                          | 00695-0004                      | 1      |
|                                         | DRAWIN                           | G DATE                            | DECEMBER 19                     | , 2023 |
|                                         | PM                               | AWG                               | PIC                             | -      |
|                                         | DRAWN                            | CO                                | CHECKED                         | -      |
| 2-B-24-DP                               |                                  |                                   |                                 |        |