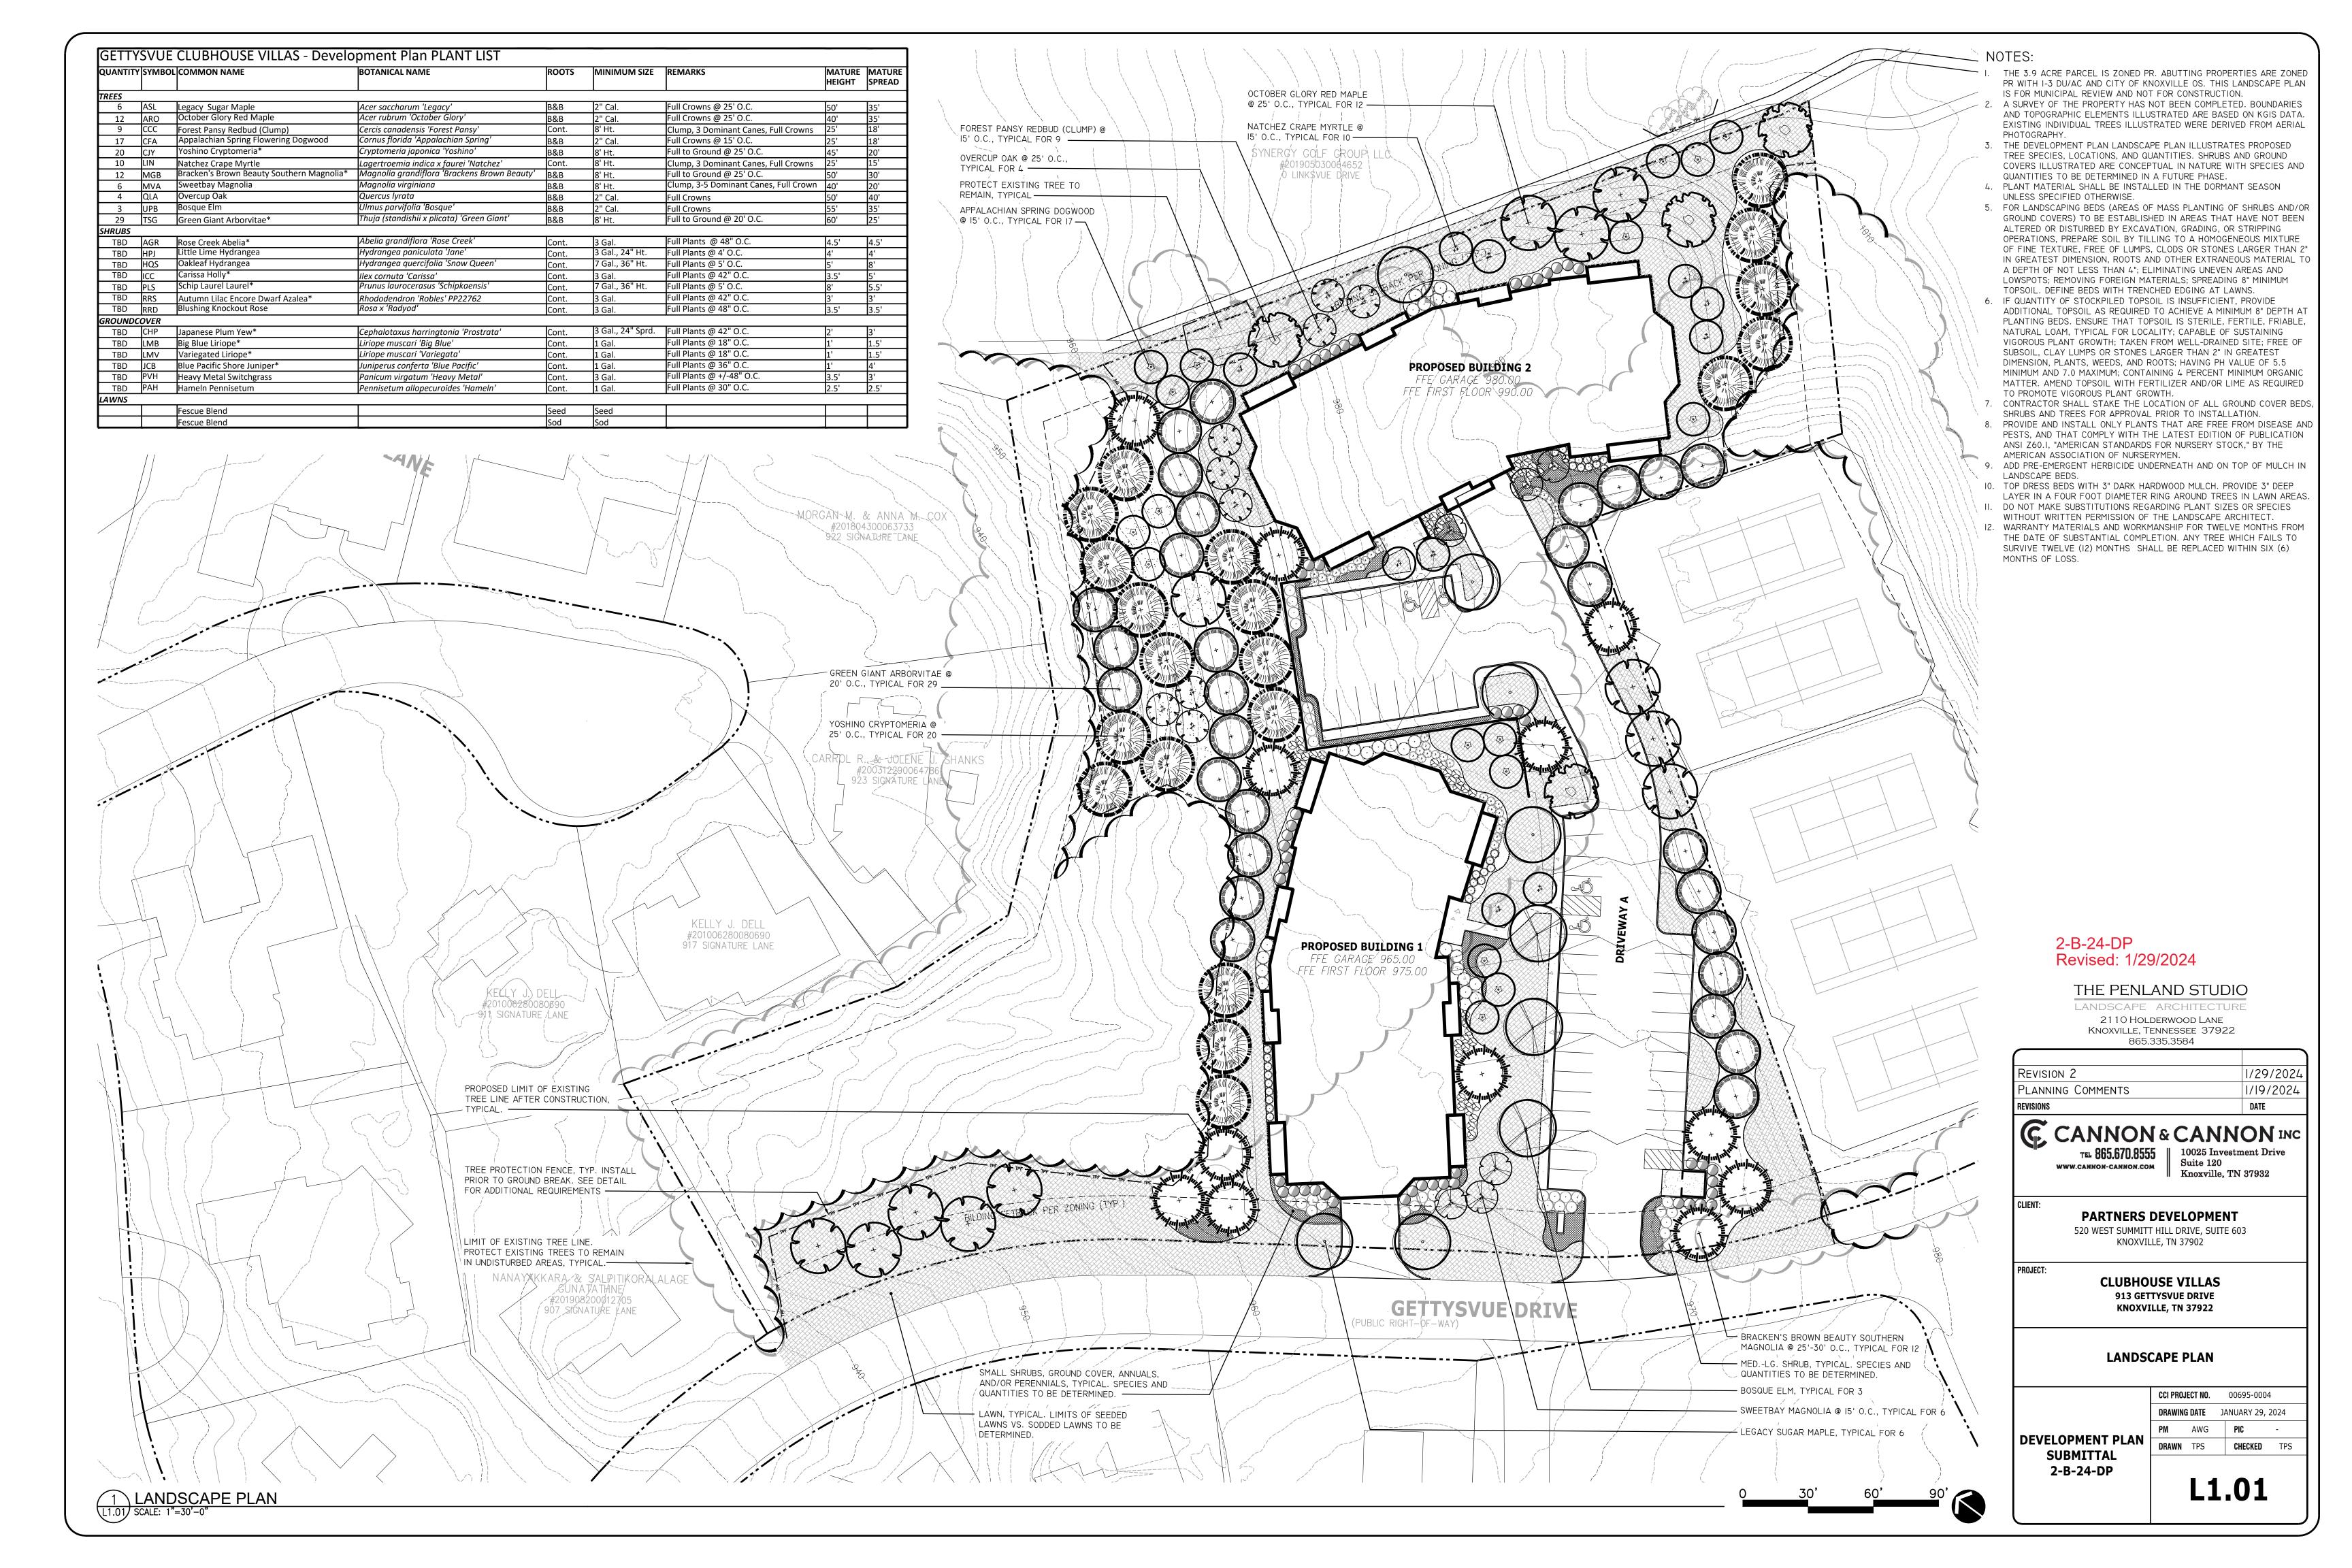

2-B-24-DP Revised: 1/29/2024

01/19/2024

↑ PLANNING COMMENTS

| REVISIONS                               |                                  |                                   | DATE                            |        |
|-----------------------------------------|----------------------------------|-----------------------------------|---------------------------------|--------|
| TEL 865.670.855                         | 1 & C                            | .0025 In<br>Suite 126<br>Knoxvill | INON Evestment Di O e, TN 37932 | INC    |
| CLIENT: PARTNERS 520 WEST SUMMIT KNOXVI |                                  | RIVE, SU                          |                                 |        |
|                                         | OUSE V<br>TYSVUE D<br>ILLE, TN 3 | DRIVE                             | 5                               |        |
| DRIVEWA                                 | AY A P                           | ROFIL                             | .E                              |        |
| DEVELOPMENT PLAN SUBMITTAL              | CCI PRO                          | JECT NO.                          | 00695-0004                      | 1      |
|                                         | DRAWIN                           | G DATE                            | DECEMBER 19                     | , 2023 |
|                                         | PM                               | AWG                               | PIC                             | -      |
|                                         | DRAWN                            | CO                                | CHECKED                         | -      |
| 2-B-24-DP                               |                                  |                                   |                                 |        |