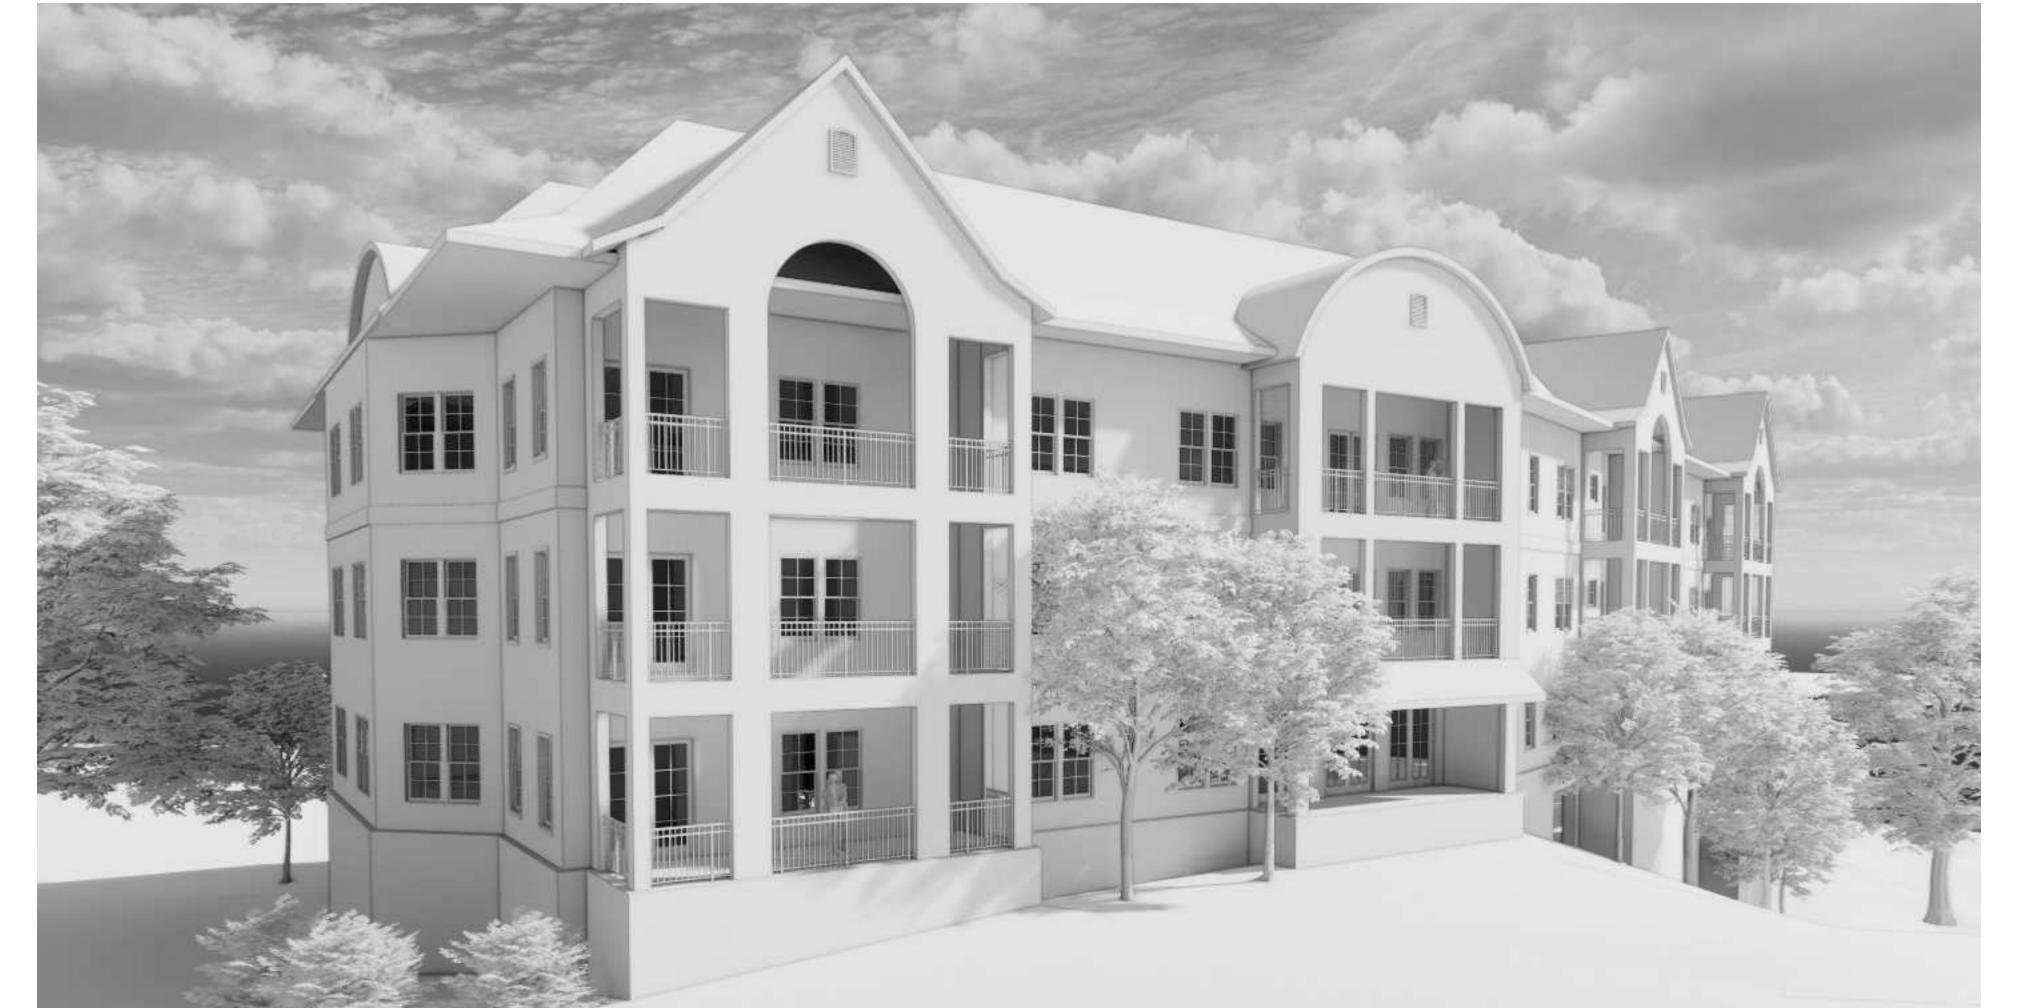

\_\_48' - 0"\_A.F. ROOF

36' - 0" A.F. FOURTH FLOOR

2-B-24-DP Revised: 1/29/2024

Drawing Title:
PERSPECTIVE VIEWS

Revisions:

1/29/24

Project No. Sheet No. SD.04

FOR REVIEW ONLY

NOT FOR CONSTRUCTION

THIS DRAWING IS ISSUED FOR: **REVIEW ONLY** 

ALL COPYRIGHTS RESERVED BY
THE ARCHITECTURE COLLABORATIVE, LLC

THE ARCHITECTORE COLLABORATIVE, LLC

THIS ORIGINAL DOCUMENT, INCLUDING ITS ELETRONIC FORM, ARE INSTRUMENTS OF SERVICE FOR USE SOLELY ON THIS PROJECT AND REMAIN THE PROPERTY OF THE ARCHITECT. IT MAY NOT BE COPIED, REPORDUCED, OR REVISED WITHOUT THE EXPRESS CONSENT OF THE ARCHITECT. THE DESIGN PROFESSIONAL DENIES ANY AND ALL RESPONSIBILITY AND LIABILITY FOR PROBLEMS WHICH ARISE FROM FAILURE TO FOLLOW THESE PLANS, SPECIFICATIONS AND THE DESIGN INTENT THEY CONVEY, OR PROBLEMS WHICH ARISE FROM OTHERS' FAILURE TO OBTAIN AND/OR FOLLOW THE DESIGN PROFESSIONAL'S GUIDANCE WITH RESPECT TO ANY ERRORS, OMISSIONS, INCONSISTENCIES, AMBIGUITIES OR CONFLICTS WHICH ARE ALLEGED.