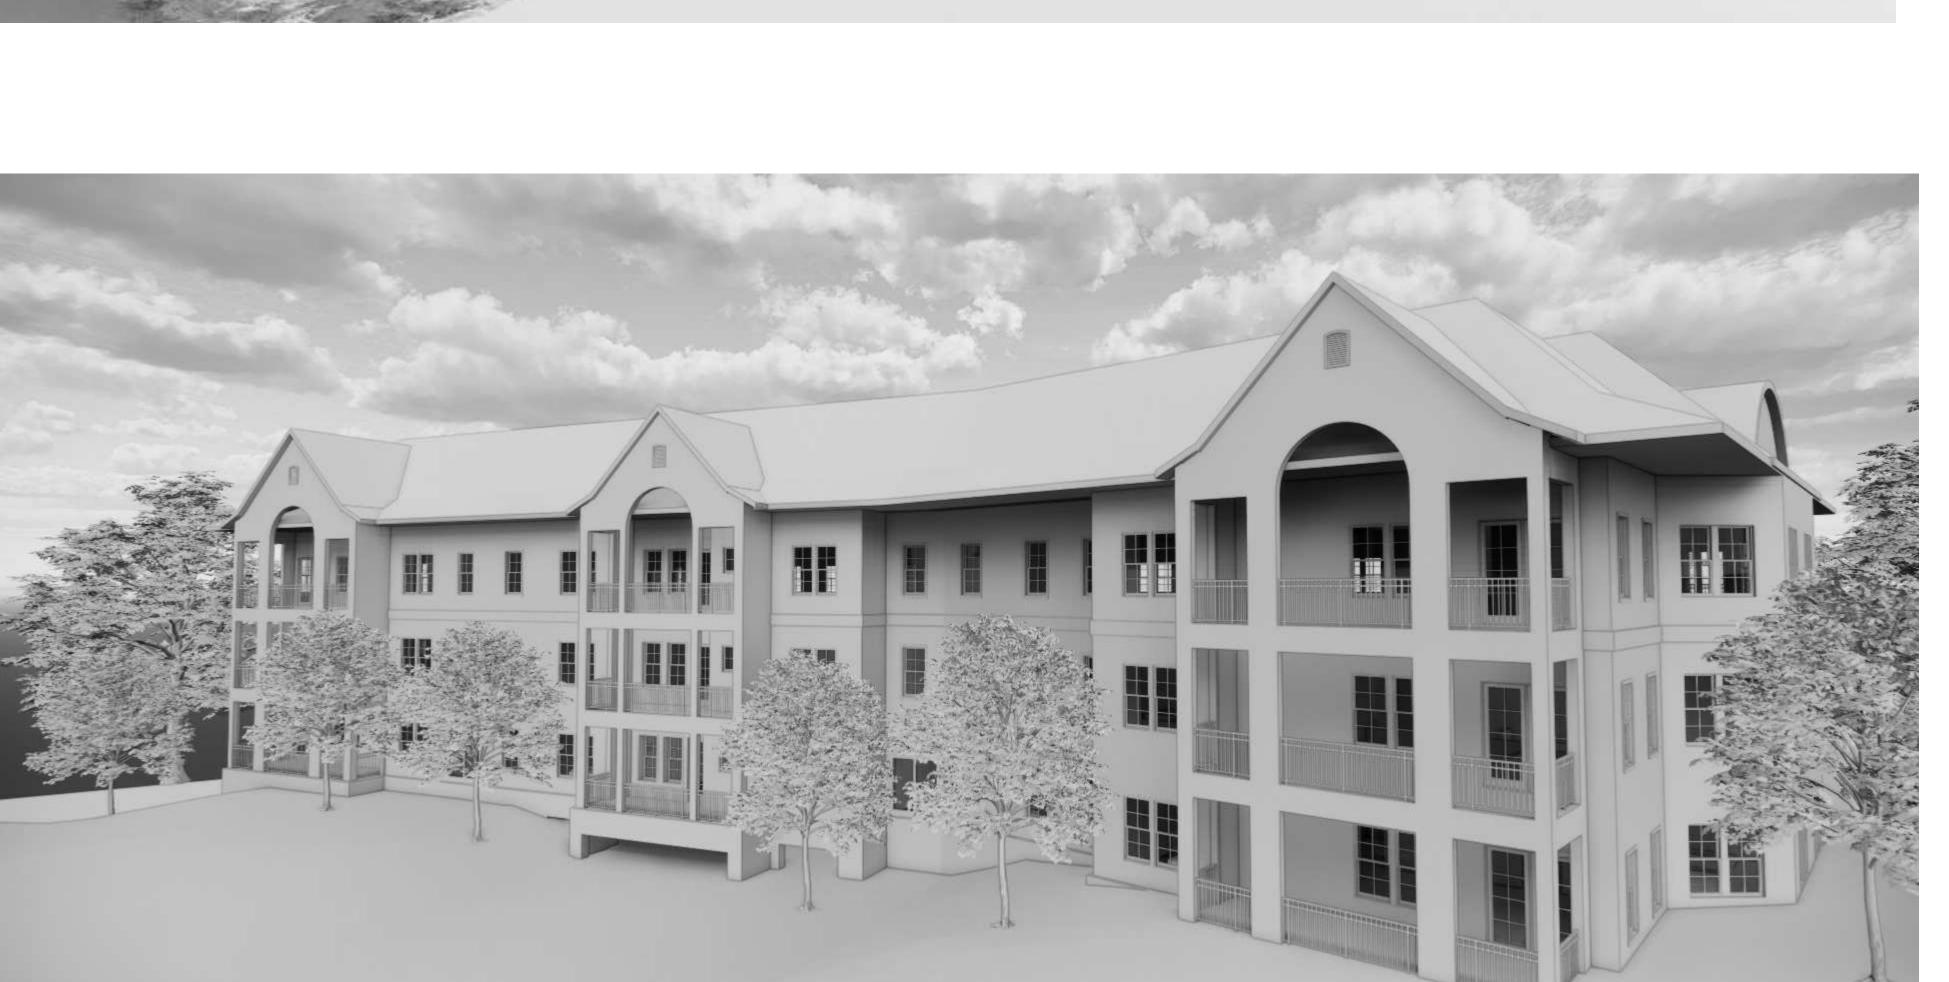

\_\_48' - 0"\_A.F. ROOF

36' - 0" A.F. FOURTH FLOOR

2-B-24-DP Revised: 1/29/2024

Drawing Title:
PERSPECTIVE VIEWS

Revisions:

1/29/24

Project No. Sheet No. SD.04

FOR REVIEW ONLY

NOT FOR CONSTRUCTION

THIS DRAWING IS ISSUED FOR: **REVIEW ONLY** 

ALL COPYRIGHTS RESERVED BY
THE ARCHITECTURE COLLABORATIVE, LLC

THE ARCHITECTORE COLLABORATIVE, LLC

THIS ORIGINAL DOCUMENT, INCLUDING ITS ELETRONIC FORM, ARE INSTRUMENTS OF SERVICE FOR USE SOLELY ON THIS PROJECT AND REMAIN THE PROPERTY OF THE ARCHITECT. IT MAY NOT BE COPIED, REPORDUCED, OR REVISED WITHOUT THE EXPRESS CONSENT OF THE ARCHITECT. THE DESIGN PROFESSIONAL DENIES ANY AND ALL RESPONSIBILITY AND LIABILITY FOR PROBLEMS WHICH ARISE FROM FAILURE TO FOLLOW THESE PLANS, SPECIFICATIONS AND THE DESIGN INTENT THEY CONVEY, OR PROBLEMS WHICH ARISE FROM OTHERS' FAILURE TO OBTAIN AND/OR FOLLOW THE DESIGN PROFESSIONAL'S GUIDANCE WITH RESPECT TO ANY ERRORS, OMISSIONS, INCONSISTENCIES, AMBIGUITIES OR CONFLICTS WHICH ARE ALLEGED.