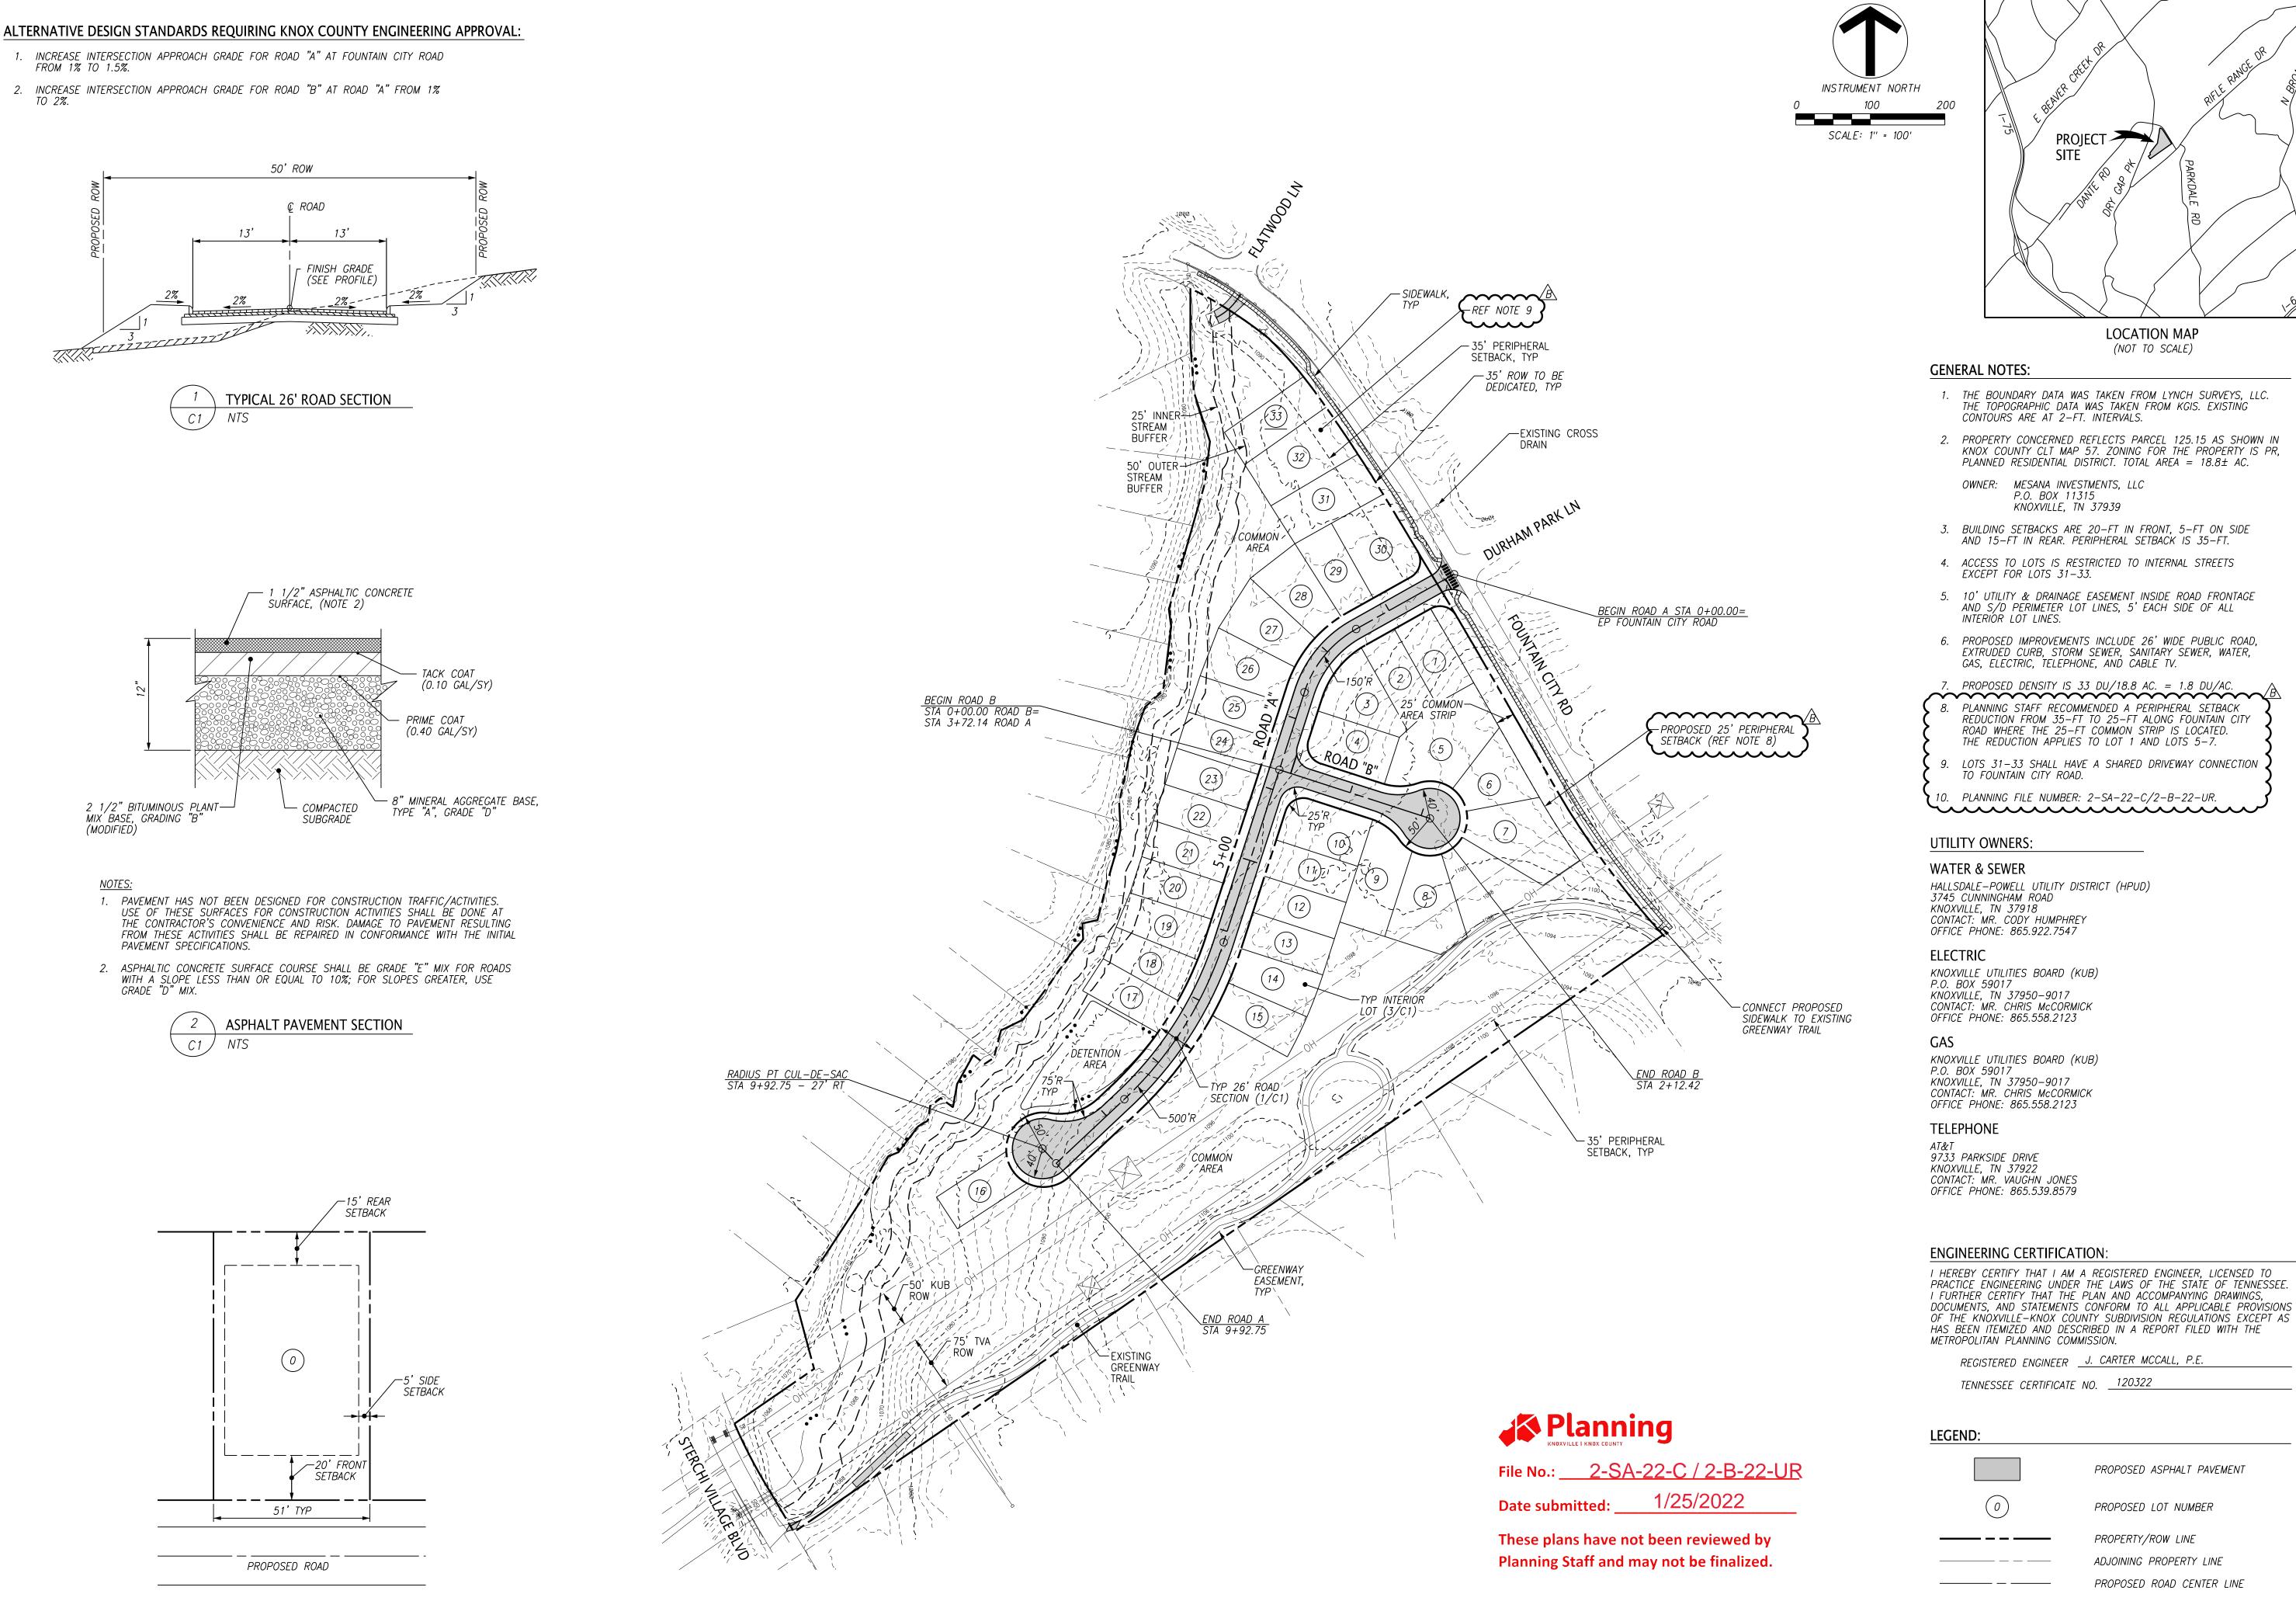

& ASSOCIATES, INC.

10330 HARDIN VALLEY ROAD SUITE 201 KNOXVILLE, TN 37932 OFFICE: 865.690.6419 FAX: 865.690.6448 www.fulghummacindoe.com

PRELIMINARY NOT FOR CONSTRUCTION

RCHI 6585 KNOXV

Project Sheet

525.019 Date 12/13/21 Scale 1"=100'

LEGEND:

PROPOSED ASPHALT PAVEMENT

REGISTERED ENGINEER J. CARTER MCCALL, P.E.

TENNESSEE CERTIFICATE NO. <u>120322</u>

SITE

CONTOURS ARE AT 2-FT. INTERVALS.

OWNER: MESANA INVESTMENTS, LLC

INTERIÓR LOT LINES.

TO FOUNTAIN CITY ROAD.

P.O. BOX 11315 KNOXVILLE, TN 37939

LOCATION MAP

(NOT TO SCALE)

KNOX COUNTY CLT MAP 57. ZONING FOR THE PROPERTY IS PR, PLANNED RESIDENTIAL DISTRICT. TOTAL AREA =  $18.8\pm$  AC.

AND S/D PERIMETER LOT LINES, 5' EACH SIDE OF ALL

PLANNING STAFF RECOMMENDED A PERIPHERAL SETBACK

ROAD WHERE THE 25-FT COMMON STRIP IS LOCATED.

THE REDUCTION APPLIES TO LOT 1 AND LOTS 5-7.

REDUCTION FROM 35-FT TO 25-FT ALONG FOUNTAIN CITY

GAS, ELECTRIC, TELEPHONE, AND CABLE TV.

\_\_\_\_\_

PROPOSED LOT NUMBER PROPERTY/ROW LINE

\_\_\_\_\_ -----

---- 1000 ----

ADJOINING PROPERTY LINE PROPOSED ROAD CENTER LINE BUILDING SETBACK EXISTING CONTOUR

(1/C1)

TYP

DETAIL REF (DETAIL NO/SHT NO)

TYPICAL

© 2019 FULGHUM MACINDOE & ASSOCIATES, INC. THIS DOCUMENT SHALL NOT BE LOANED, COPIED, REPRODUCED, TRANSFERRED TO MAGNETIC MEDIA OR SOLD AND IS MAINTAINED AS AN INSTRUMENT OF SERVICE AND SHALL RETAIN ALL COMMON LAW, STATUTORY AND OTHER RESERVED RIGHTS, INCLUDING THE COPYRIGHT.

TYPICAL INTERIOR LOT