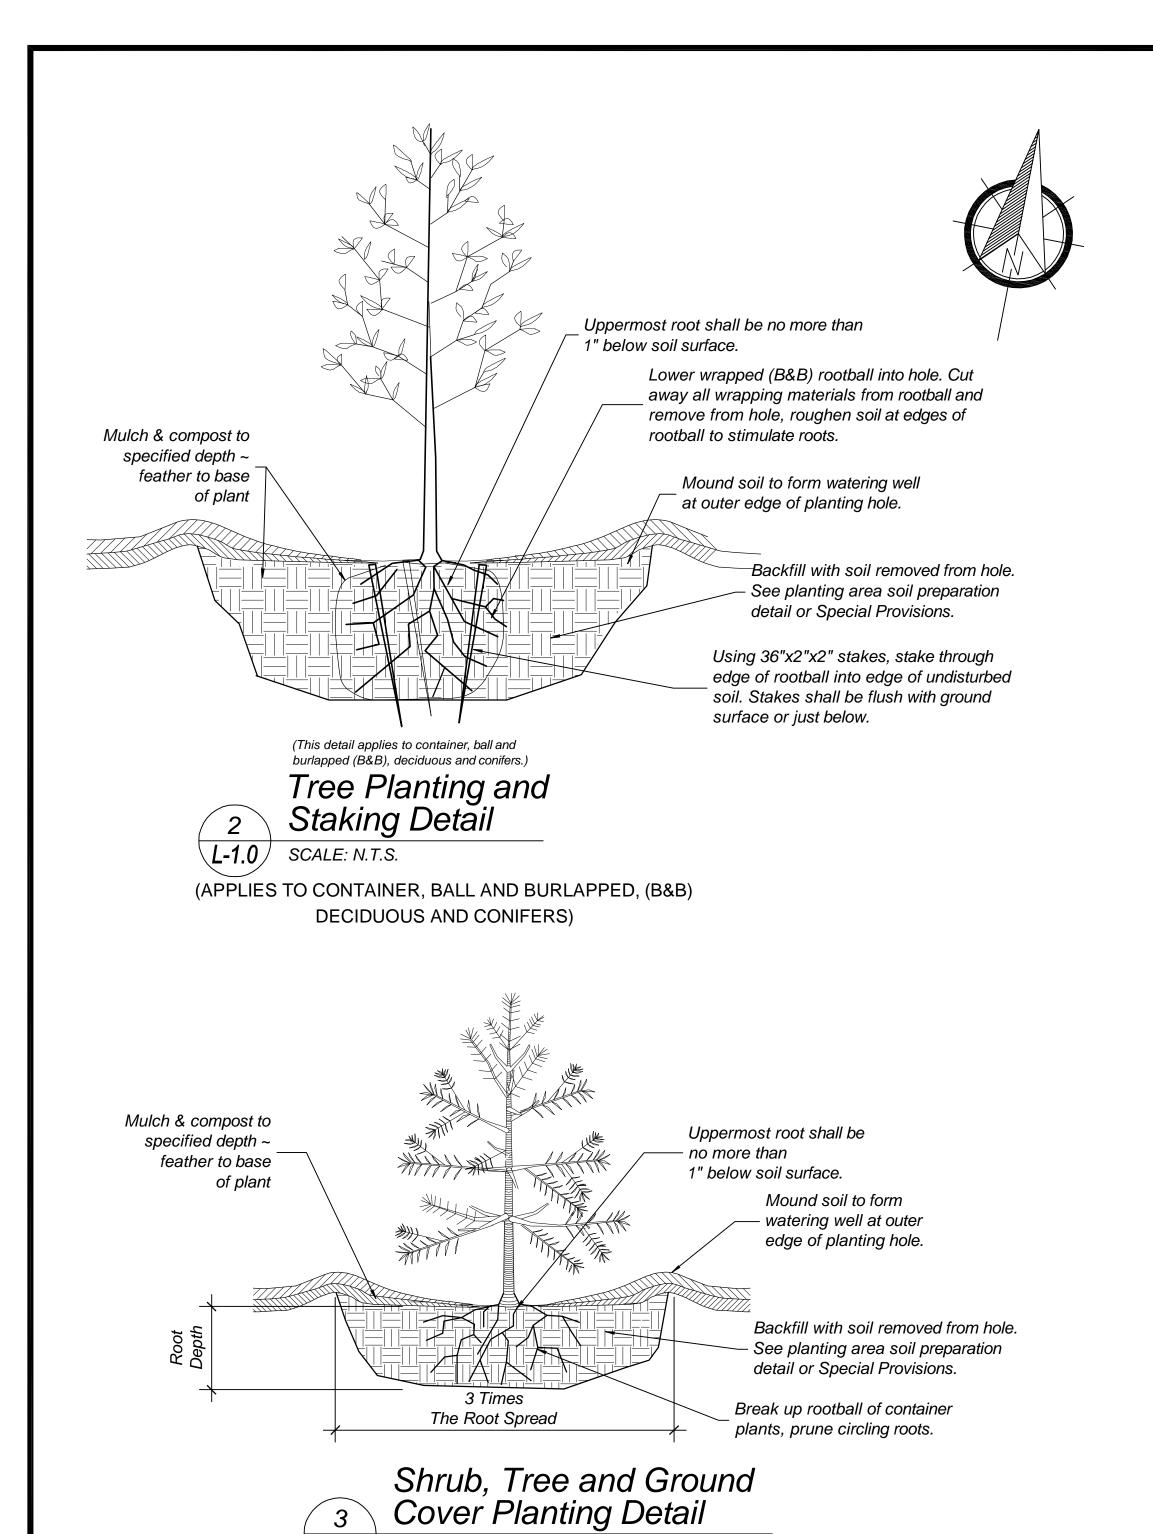

## NOTE

Use 2" calipers on all spices of trees / bushes.

**L-1.0** SCALE: N.T.S.

| PLANTING INVENTORY                                                   |                  |
|----------------------------------------------------------------------|------------------|
| TREE TYPE                                                            | AMOUNT           |
| MAGNOLIA BUSH<br>YULANIA BUSH<br>GYNOPODIUM BUSH<br>SUGAR MAPLE TREE | 6<br>2<br>1<br>4 |