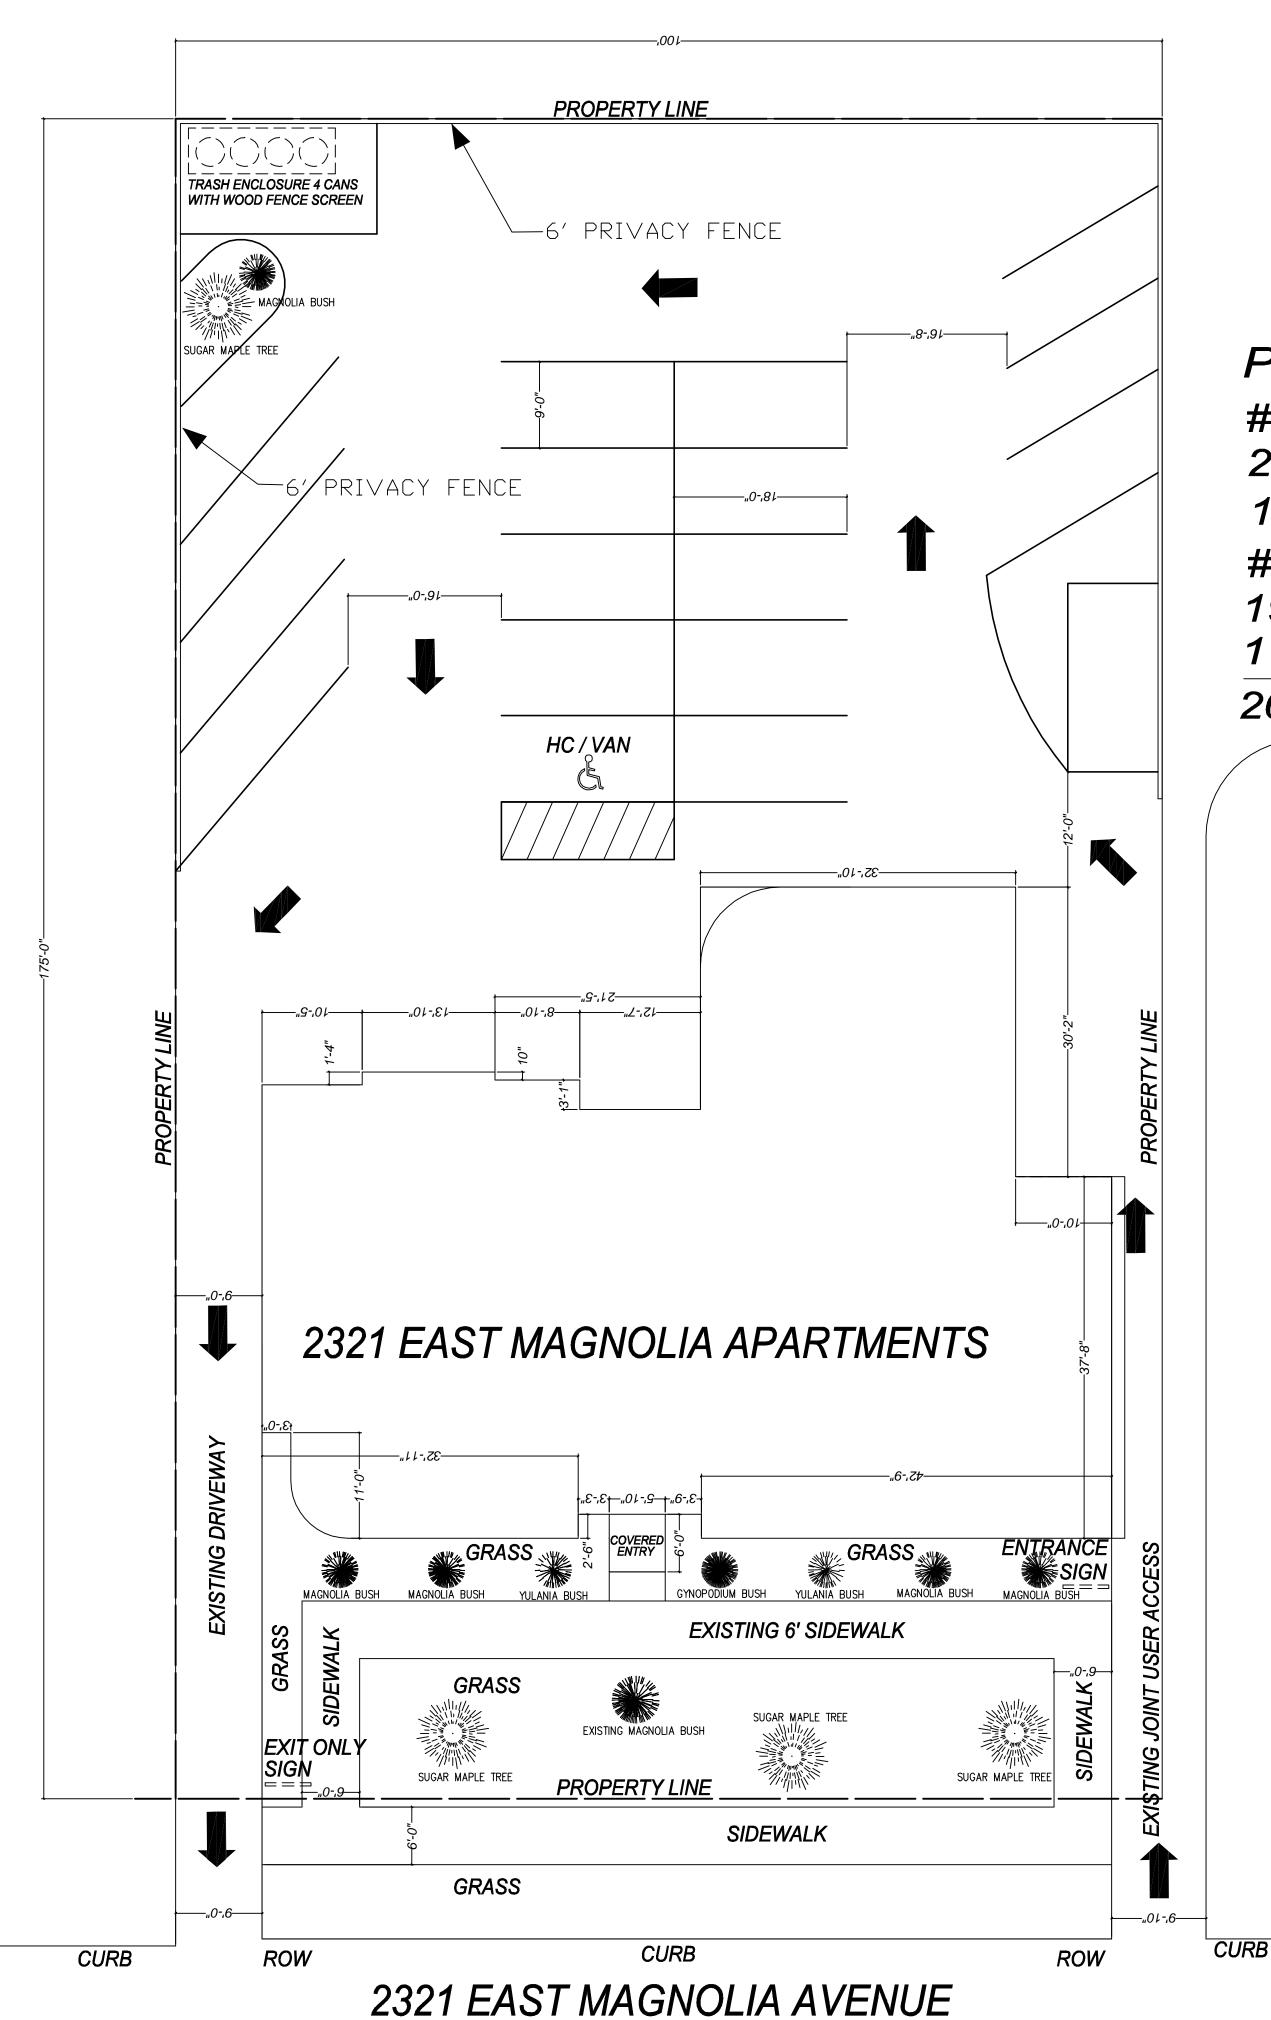

## NOTE

Use 2" calipers on all spices of trees / bushes.

**L-1.0** SCALE: N.T.S.

| PLANTING INVENTORY                                                   |                  |
|----------------------------------------------------------------------|------------------|
| TREE TYPE                                                            | AMOUNT           |
| MAGNOLIA BUSH<br>YULANIA BUSH<br>GYNOPODIUM BUSH<br>SUGAR MAPLE TREE | 6<br>2<br>1<br>4 |

Parking Summary # SPACES REQUIRED 20 BEDROOMS 16 SPACES NEEDED # SPACES PROVIDED 19 REGULAR SPACES 1 HANDICAP /VAN ACCESSIE 20 TOTAL

3-A-17-UR

Revised: 4/5/2017

AND ENVIRONMENTAL SERVICES, LLC EMAIL: RhodesEngineering@gmail.cc 1117 WHITNEY DRIVE

CIVIL ENVIRONMENTAL SITE DEVELOPMENT WA

PROJECT NUMBER CHECKED BY: DRAWING DATE

PROPOSED PARKING & LANDSCAPING PLAN