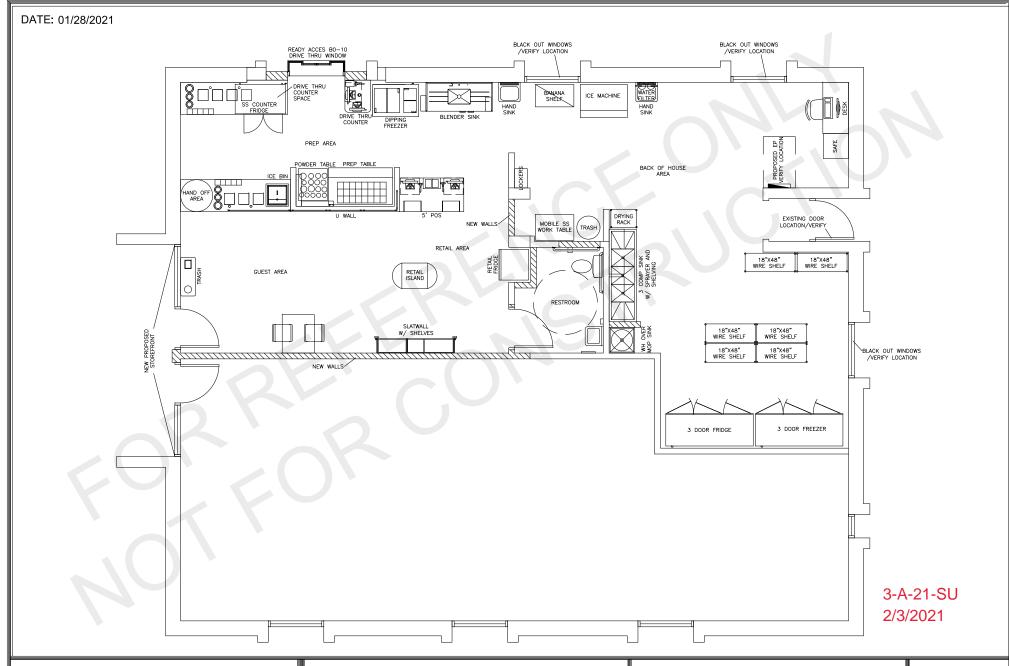

SMOOTHIE KING #TBD TEST FIT FRANCHISEE: SEAN CANGELOSI KNOXVILLE, TN SCALE: NTS USF: 1,175±