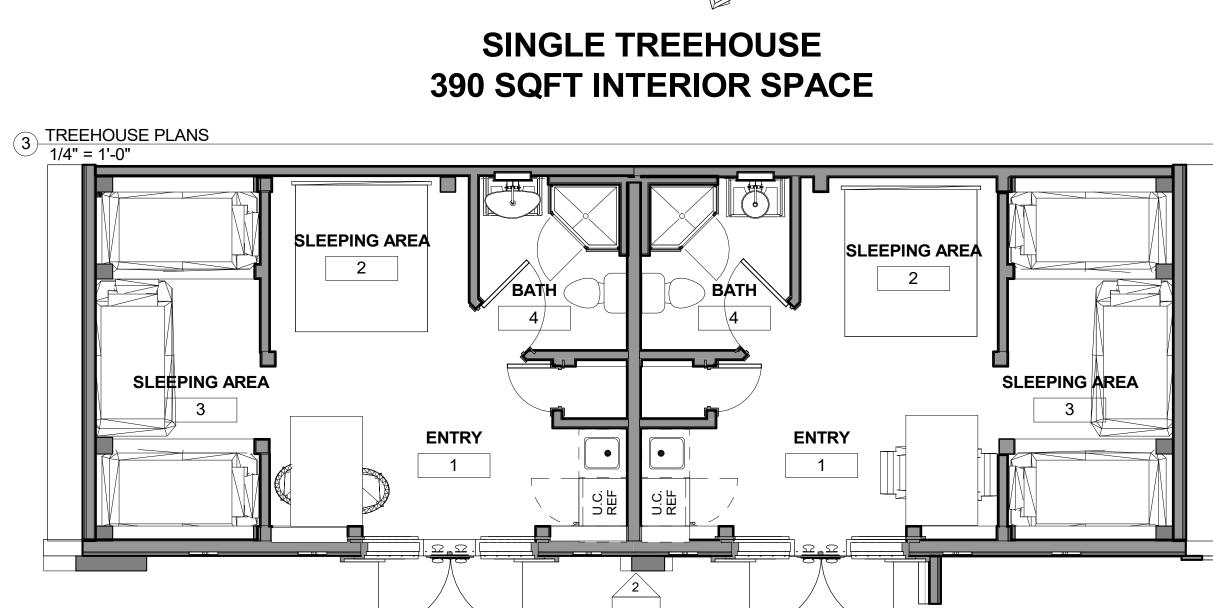

**UNIT MATRIX:** 

(3) SINGLE TREEHOUSES - 1 SLEEPING AREA, 1 BATH - TOTAL OCCUPANTS PER: 2

(2) LUXURY / FAMILY TREEHOUSES - 1 BEDROOM, 1 LOFT SLEEPING AREA, 1 BATH - TOTAL OCCUPANTS PER: 6

(2) ADJACENT OVERNIGHT ACCOMMODATIONS - 2 SLEEPING AREAS, 1 BATH - TOTAL OCCUPANTS PER: 5

## 3-E-23-UR ALV TREEHOUSES

4 SINGLE TREEHOUSE REAR FACADE 1/4" = 1'-0"

USE ON REVIEW SET

REVISIONS PROJECT NUMBER NO. DESCRIPTION DATE 7107 SEVIERVILLE PIKE, KNOXVILLE 3-E-23-UR ISSUE DATE 02.15.23 Revised: 2/15/2023 PLANS AND ELEVATIONS A100