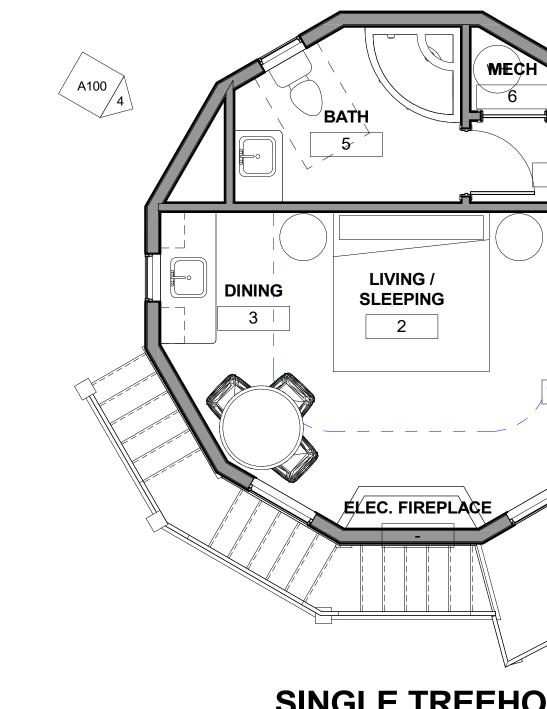

USE ON REVIEW SET

**FAMILY AND LUXURY TREEHOUSE 607 SQFT INTERIOR SPACE** 

804 SQFT INTERIOR SPACE ADJACENT OVERNIGHT ACCOMMODATIONS

1 ADJACENT OVERNIGHT ACCOMMODATIONS PLAN 1/4" = 1'-0"

2 ADJACENT OVERNIGHT ACCOMMODATIONS ELEVATION 1/4" = 1'-0"