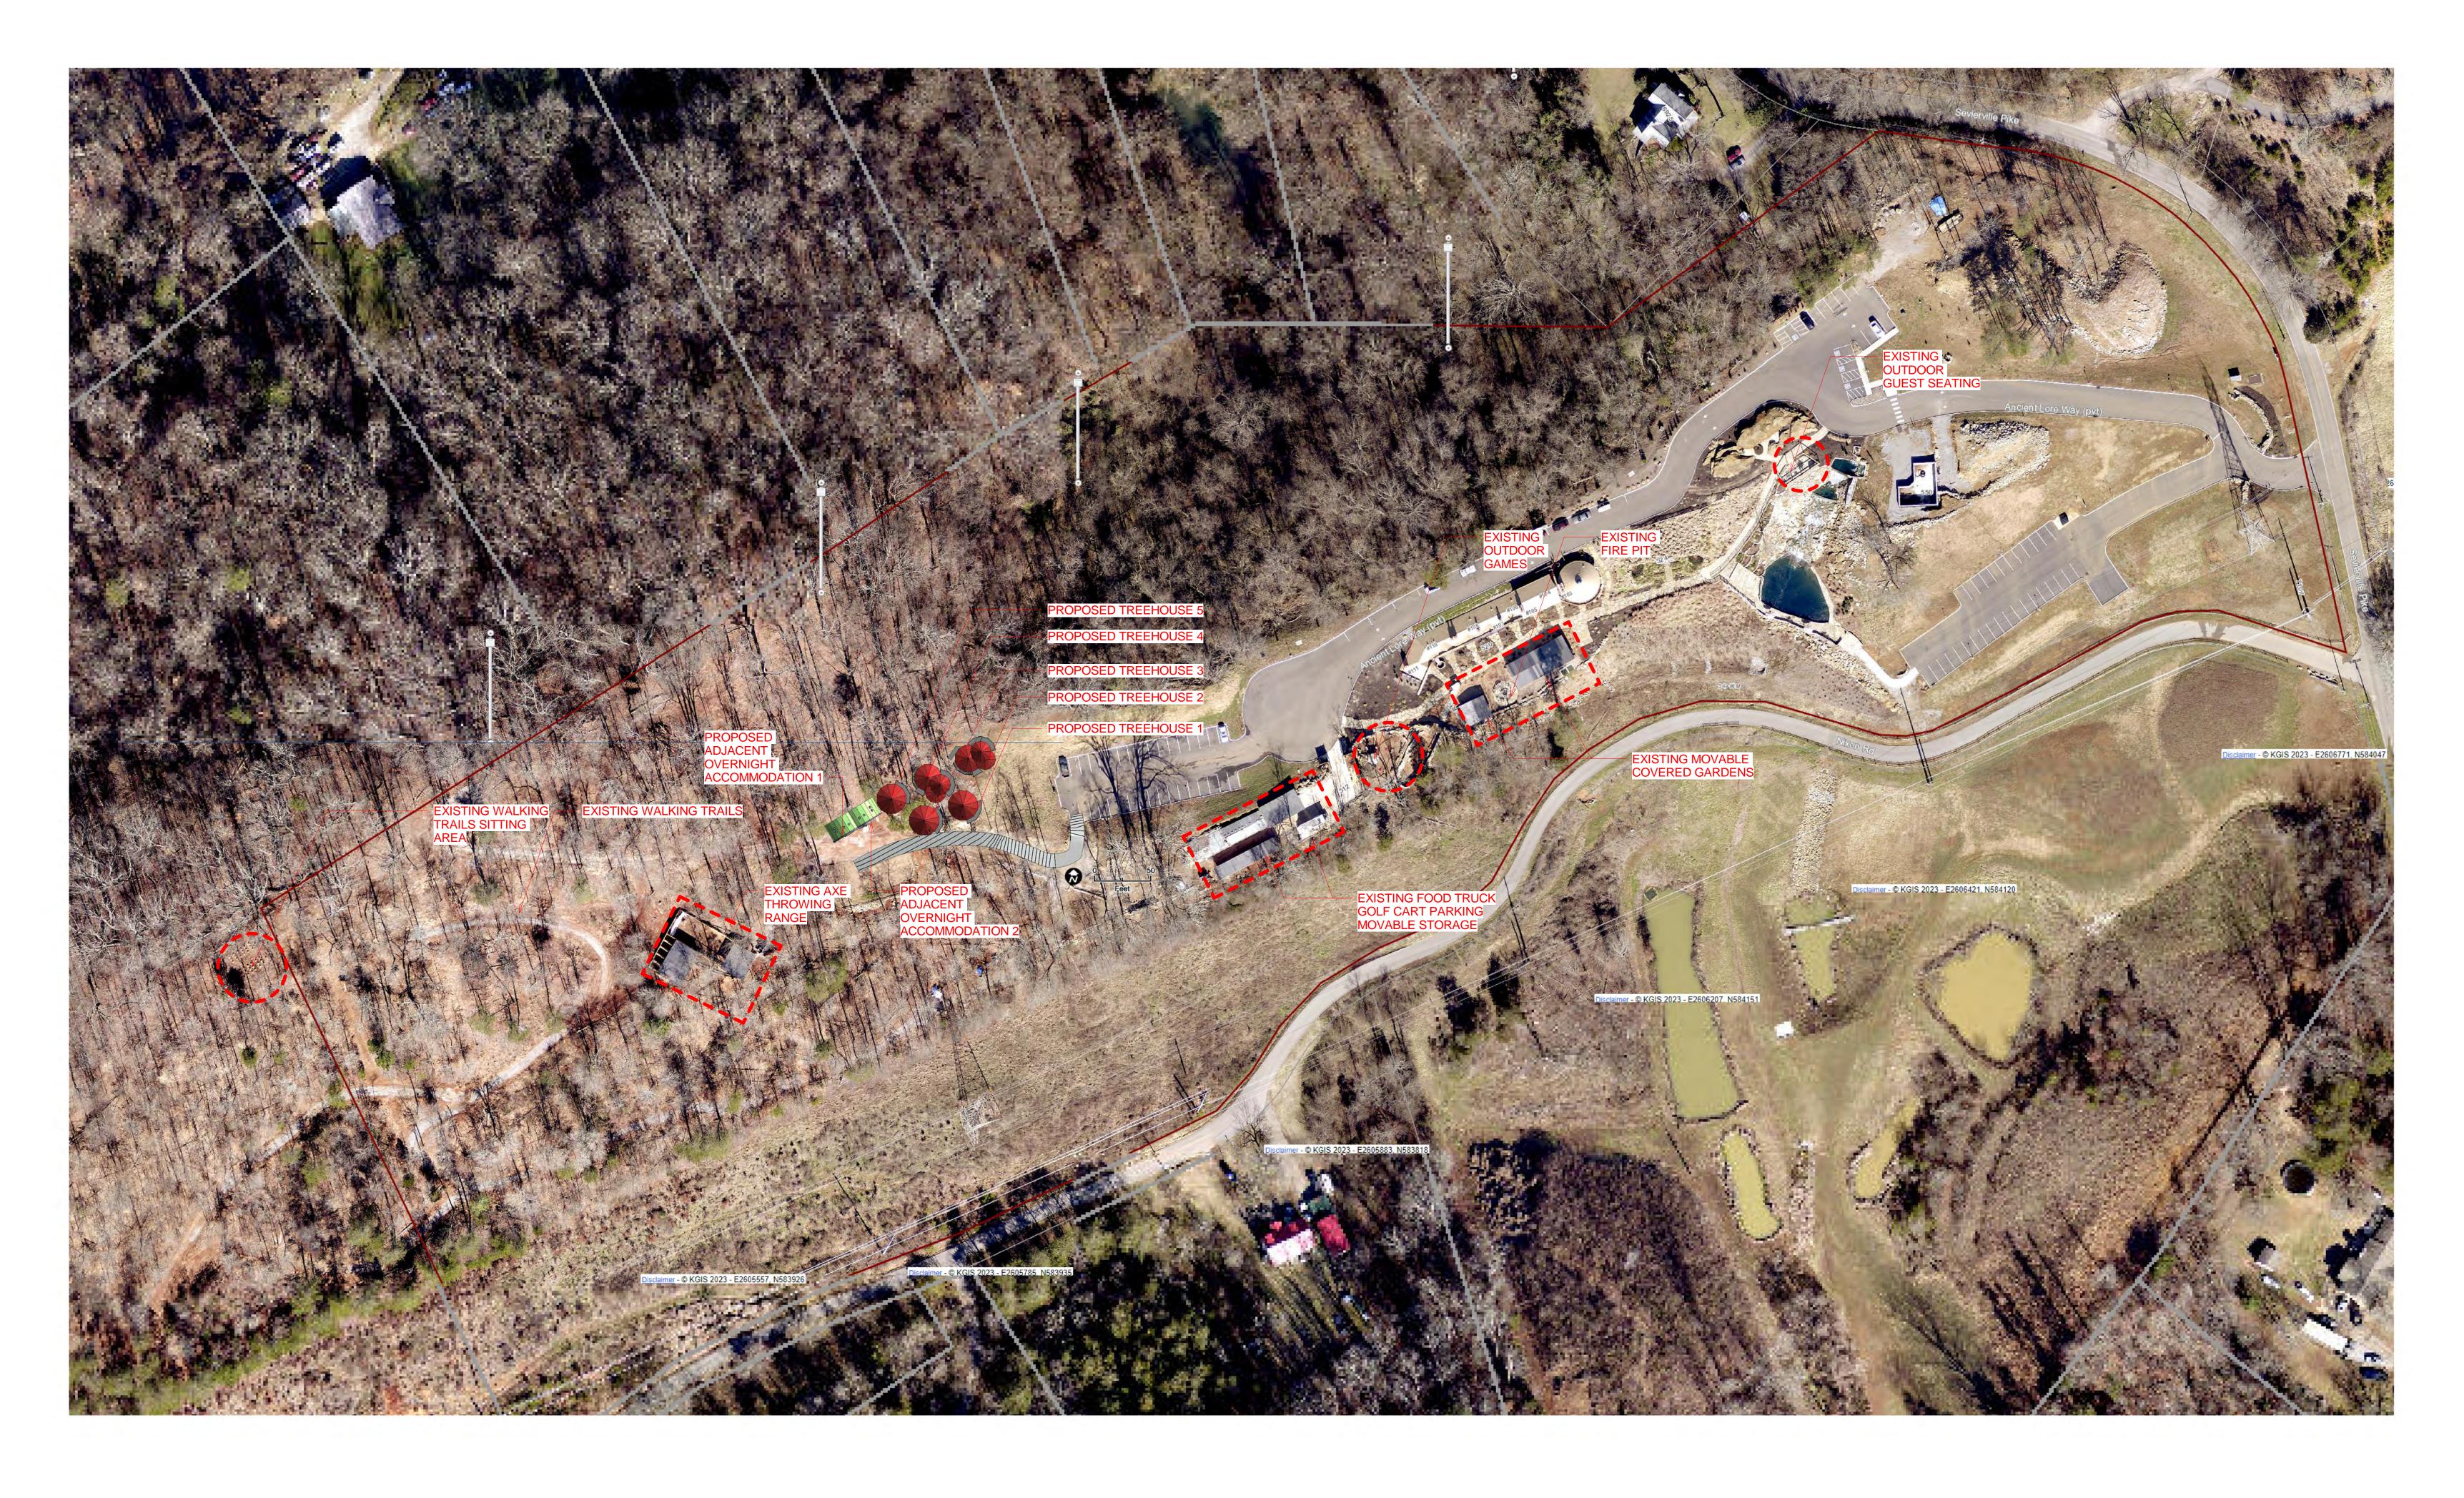

1 AERIAL SITE PLAN

Revised: 3/1/2023

## 3-E-23-UR ALV TREEHOUSES

USE ON REVIEW SET

|            |                    |      | A101                                         |          |
|------------|--------------------|------|----------------------------------------------|----------|
|            |                    |      | AERIAL SITE PLAN                             |          |
|            |                    |      | ISSUE DATE                                   | 02.28.23 |
| NO.        | NO. DESCRIPTION DA |      | 7107 SEVIERVILLE PIKE, KNOXVILLE<br>TN 37920 |          |
| REVISIONO. | DESCRIPTION        | DATE | PROJECT NUMBER                               | 22212    |

**UNIT MATRIX:** 

(3) SINGLE TREEHOUSES - 1 SLEEPING AREA, 1 BATH - TOTAL OCCUPANTS PER: 2

(2) LUXURY / FAMILY TREEHOUSES - 1 BEDROOM, 1 LOFT SLEEPING AREA, 1 BATH - TOTAL OCCUPANTS PER: 6

(2) ADJACENT OVERNIGHT ACCOMMODATIONS - 2 SLEEPING AREAS, 1 BATH - TOTAL OCCUPANTS PER: 5

**TOTAL ADDITIONAL UNITS: 7** 

**TOTAL EXISTING UNITS: 7** 

**TOTAL UNITS ON SITE: 14** 

**TOTAL ACRES OF SITE: 41.45** 

architecture + design
3523 Maloney Rd., Knoxville, TN 37920
p. 865.474.9264 www.dklevy.com