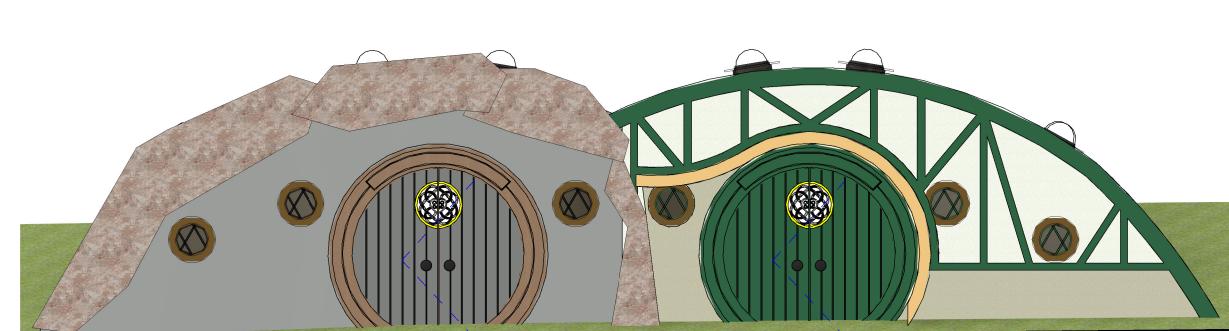

USE ON REVIEW SET

**FAMILY AND LUXURY TREEHOUSE 607 SQFT INTERIOR SPACE** 

804 SQFT INTERIOR SPACE ADJACENT OVERNIGHT ACCOMMODATIONS

1 ADJACENT OVERNIGHT ACCOMMODATIONS PLAN 1/4" = 1'-0"

2 ADJACENT OVERNIGHT ACCOMMODATIONS ELEVATION 1/4" = 1'-0"