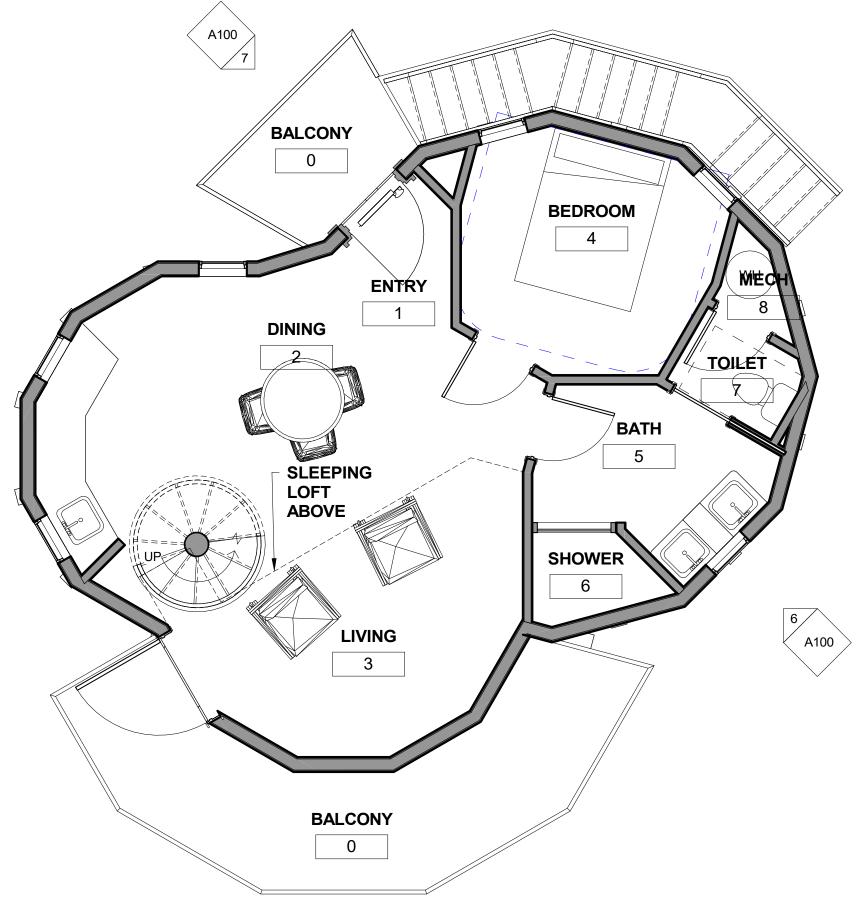

**UNIT MATRIX:** 

(3) SINGLE TREEHOUSES - 1 SLEEPING AREA, 1 BATH - TOTAL OCCUPANTS PER: 2

(2) LUXURY / FAMILY TREEHOUSES - 1 BEDROOM, 1 LOFT SLEEPING AREA, 1 BATH - TOTAL OCCUPANTS PER: 6

(2) ADJACENT OVERNIGHT ACCOMMODATIONS - 2 SLEEPING AREAS, 1 BATH - TOTAL OCCUPANTS PER: 5

## 3-E-23-UR ALV TREEHOUSES

4 SINGLE TREEHOUSE REAR FACADE 1/4" = 1'-0"

USE ON REVIEW SET

REVISIONS PROJECT NUMBER NO. DESCRIPTION DATE 7107 SEVIERVILLE PIKE, KNOXVILLE 3-E-23-UR ISSUE DATE 02.15.23 Revised: 2/15/2023 PLANS AND ELEVATIONS A100