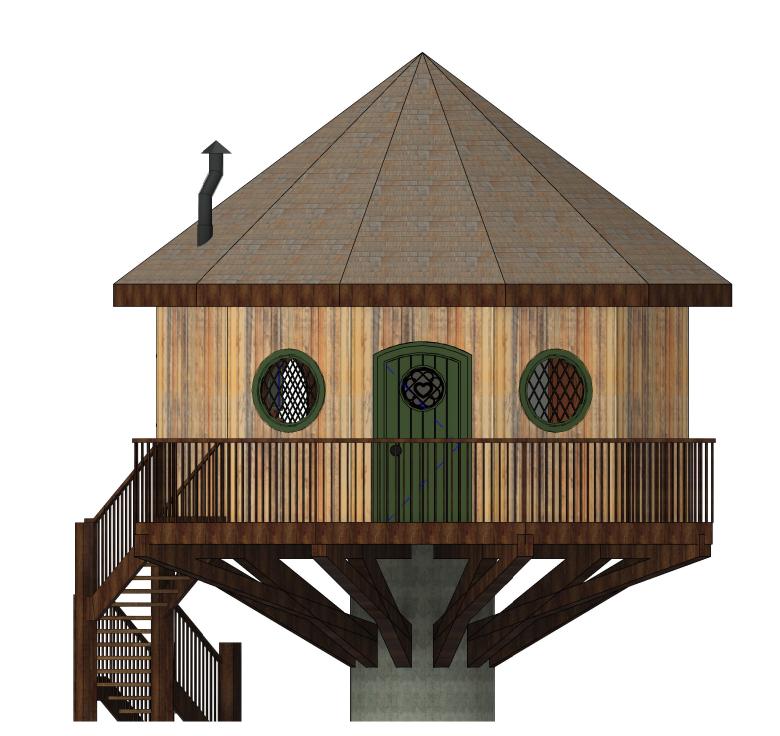

## 3-E-23-UR ALV TREEHOUSES

4 SINGLE TREEHOUSE REAR FACADE 1/4" = 1'-0"

USE ON REVIEW SET

REVISIONS PROJECT NUMBER NO. DESCRIPTION DATE 7107 SEVIERVILLE PIKE, KNOXVILLE 3-E-23-UR ISSUE DATE 02.15.23 Revised: 2/15/2023 PLANS AND ELEVATIONS A100