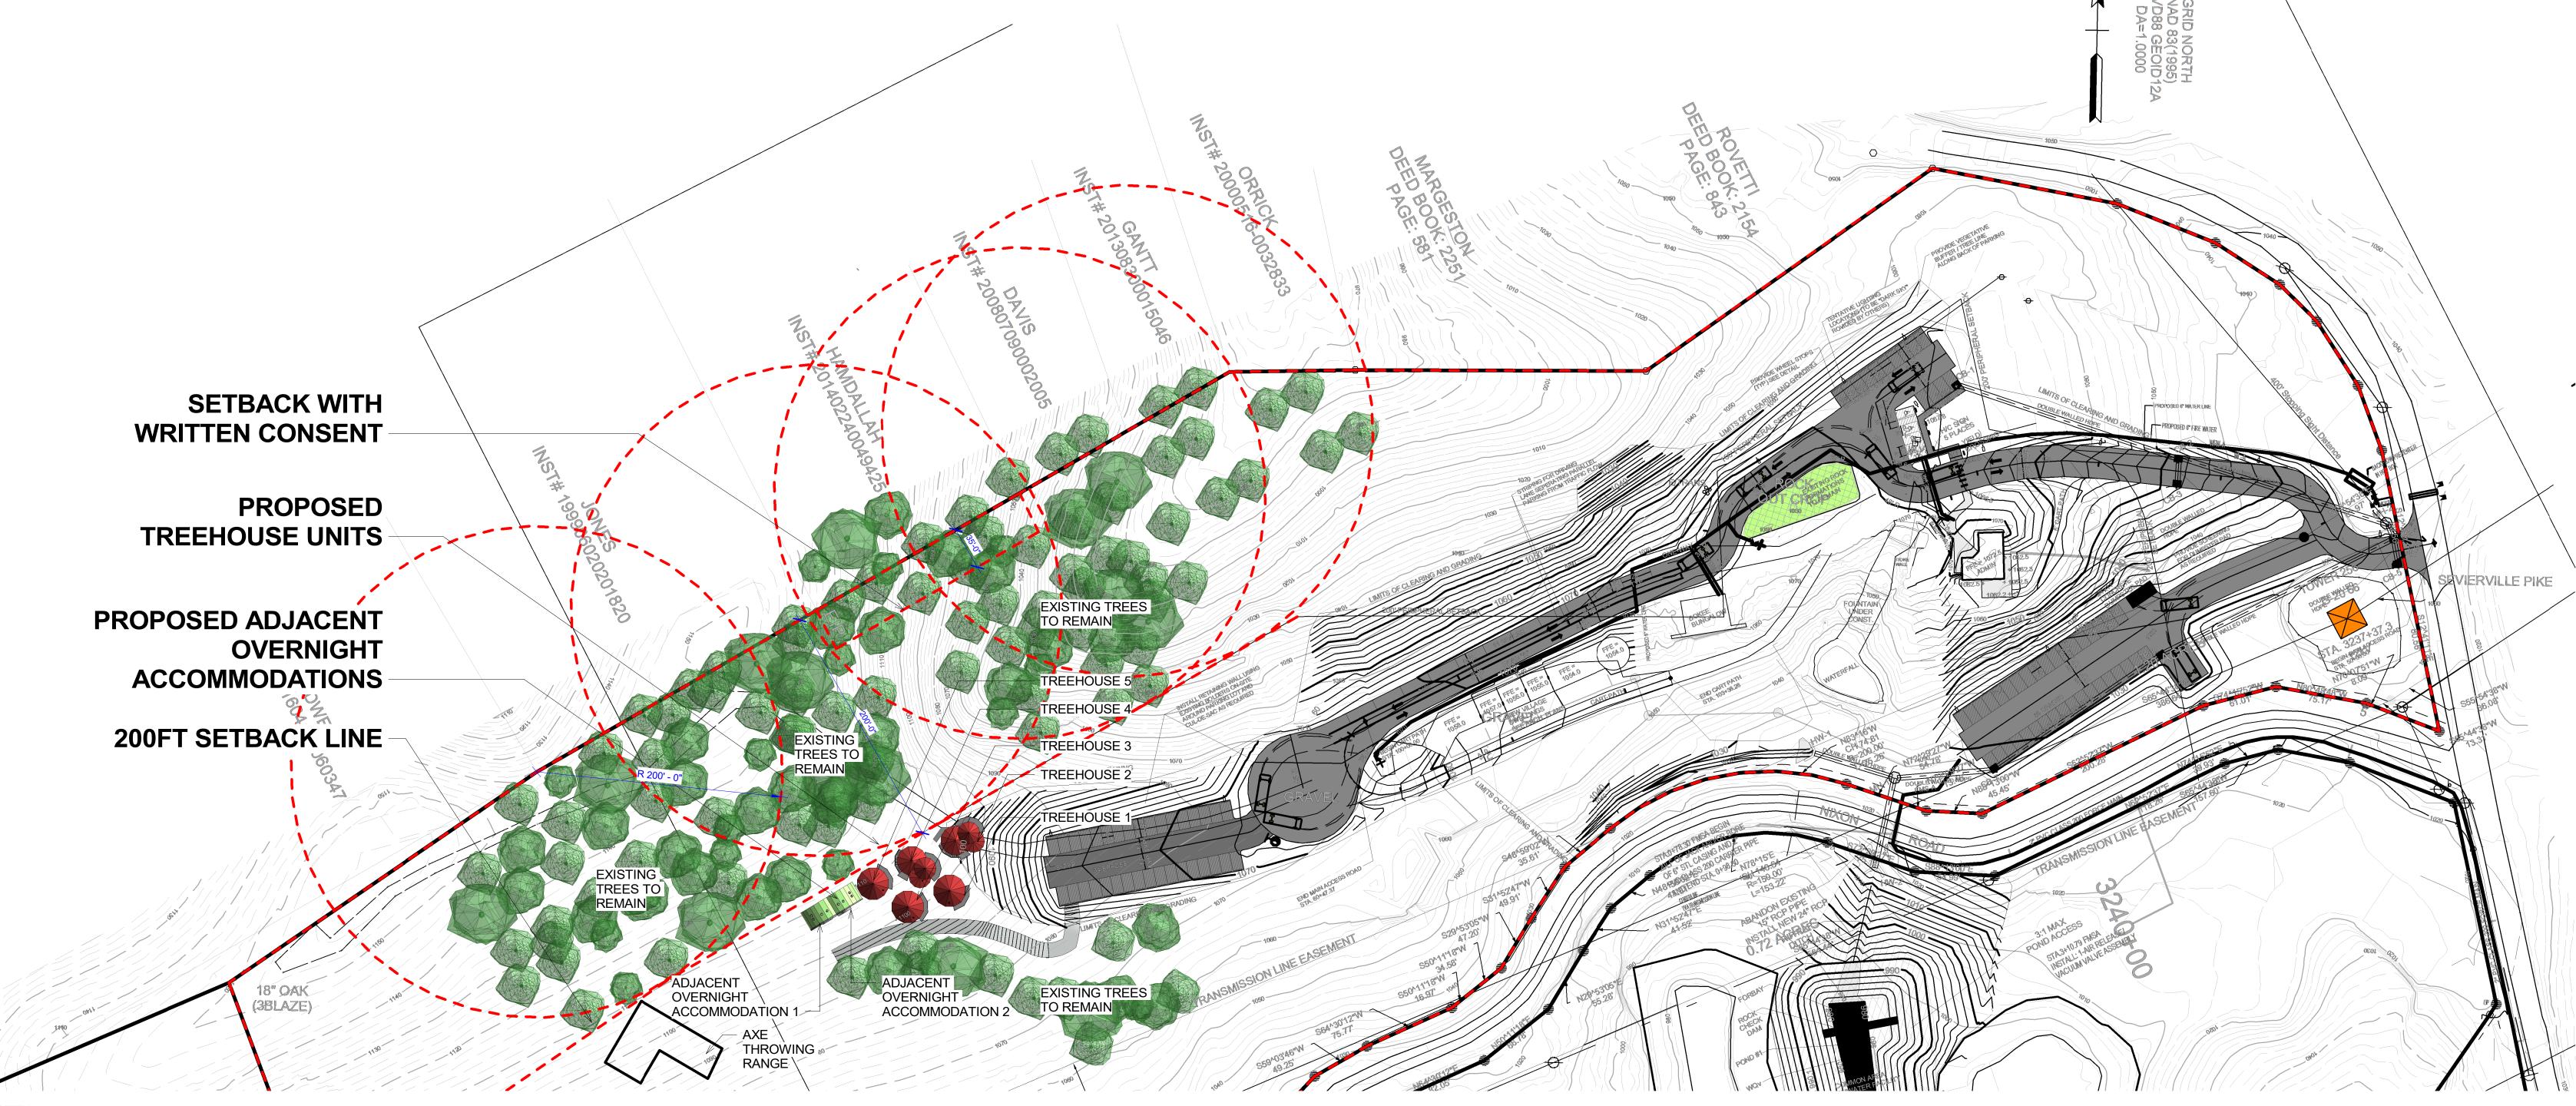

1 AERIAL SITE PLAN

Revised: 3/1/2023

## 3-E-23-UR ALV TREEHOUSES

USE ON REVIEW SET

|            |                    |      | A101                                         |          |
|------------|--------------------|------|----------------------------------------------|----------|
|            |                    |      | AERIAL SITE PLAN                             |          |
|            |                    |      | ISSUE DATE                                   | 02.28.23 |
| NO.        | NO. DESCRIPTION DA |      | 7107 SEVIERVILLE PIKE, KNOXVILLE<br>TN 37920 |          |
| REVISIONO. | DESCRIPTION        | DATE | PROJECT NUMBER                               | 22212    |