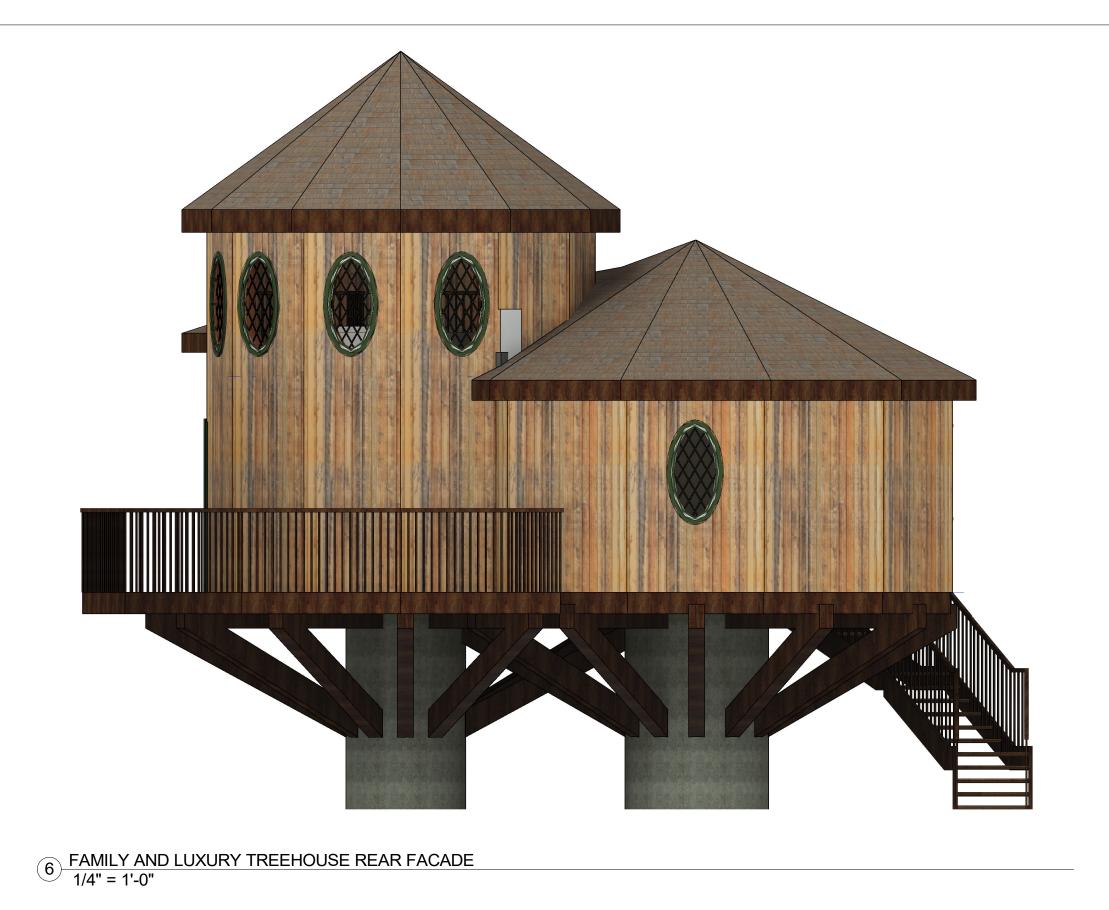

## 3-E-23-UR ALV TREEHOUSES

4 SINGLE TREEHOUSE REAR FACADE 1/4" = 1'-0"

USE ON REVIEW SET

REVISIONS PROJECT NUMBER NO. DESCRIPTION DATE 7107 SEVIERVILLE PIKE, KNOXVILLE 3-E-23-UR ISSUE DATE 02.15.23 Revised: 2/15/2023 PLANS AND ELEVATIONS A100