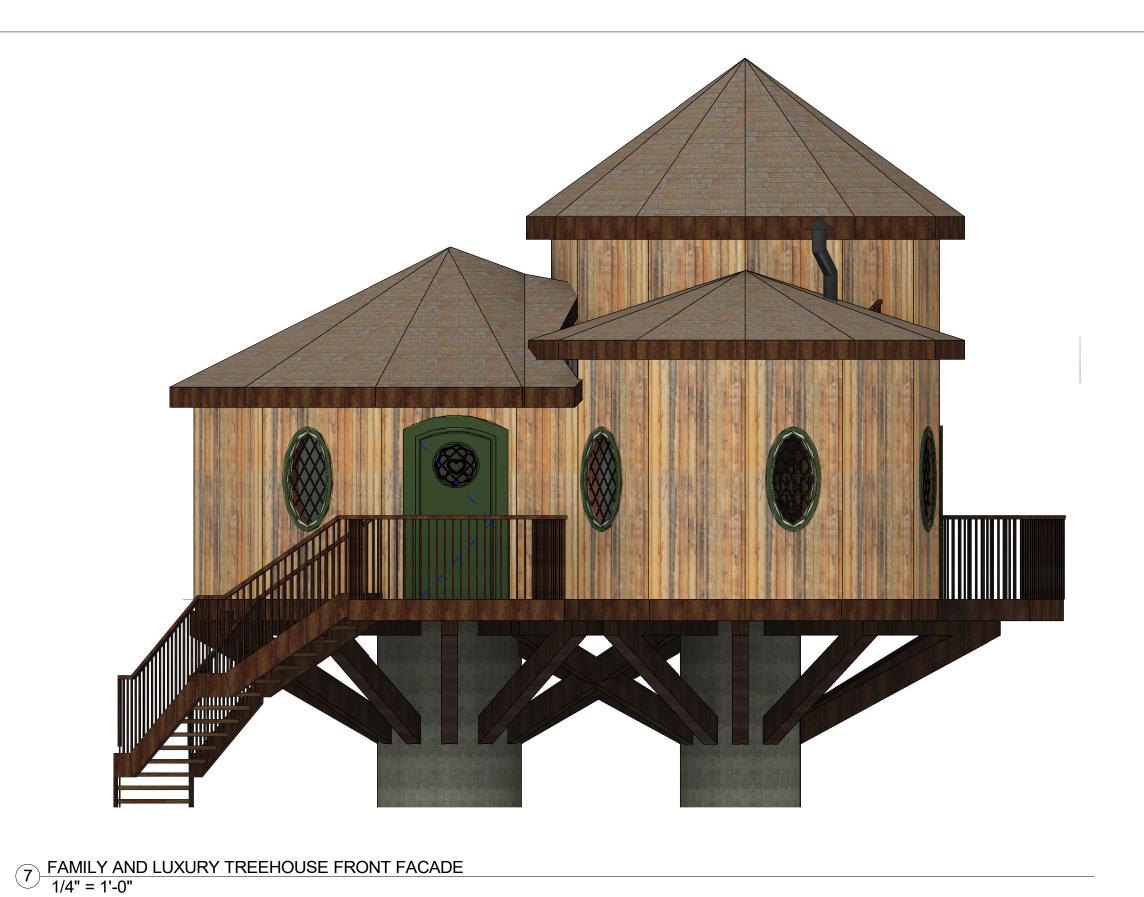

USE ON REVIEW SET

**FAMILY AND LUXURY TREEHOUSE 607 SQFT INTERIOR SPACE** 

804 SQFT INTERIOR SPACE ADJACENT OVERNIGHT ACCOMMODATIONS

1 ADJACENT OVERNIGHT ACCOMMODATIONS PLAN 1/4" = 1'-0"

2 ADJACENT OVERNIGHT ACCOMMODATIONS ELEVATION 1/4" = 1'-0"