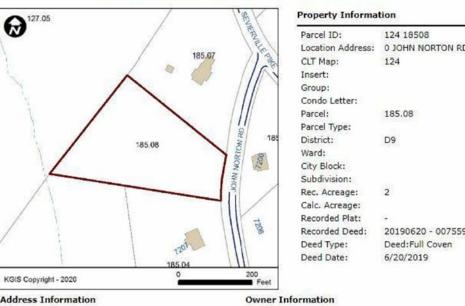

## Parcel 124 18508 - Property Map and Details Report

Address Information Site Address: Address Type: UNUSED LAND Site Name:

The owner information shown in this section does **not** necessarily refl the person(s) responsible for Last Year's property taxes. Report any e to the Knox County Property Assessor's office at (865) 215-2365. County: City / Township:

Planning Sector: South County Please contact Knox County Metropolitan Planning Commission (MPC) (865) 215-2500 if you have questions. NEW HOPEWELL ELEMENTARY SOUTH-DOYLE MIDDLE

Intermediate: 57 KIMBERLIN HEIGHTS Middle: Please contact Knox County Schools Transportation and Zoning Depar TN State Senate: 6 Becky Duncan Massey County Commission: 9 Carson Dailey Justin Biggs

**Jurisdiction Information** 

KNOX COUNTY **Political Districts** Voting Precinct: 93

Voting Location: TN State Senate: 6 Becky Duncan Massey County Commission: 9 Carson Dailey

SOUTH-DOYLE HIGH

(at large seat 10) Justin Biggs (at large seat 11) School Board: 9 Kristi Kristy Please contact Knox County Election Commission at (865) 215-2480 if you

Location Address: 0 JOHN NORTON RD Recorded Deed: 20190620 - 0075592

BOYD HOLLOW RESORTS INC 7305 JOHN NORTON RD KNOXVILLE, TN 37920 MPC Information Census Tract: 55.01 Planning Sector: South County

Please contact Knox County Metropolitan Planning Commission (MPC) at (865) 215-2500 if you have questions, School Zones NEW HOPEWELL ELEMENTARY Elementary: Intermediate: SOUTH-DOYLE MIDDLE