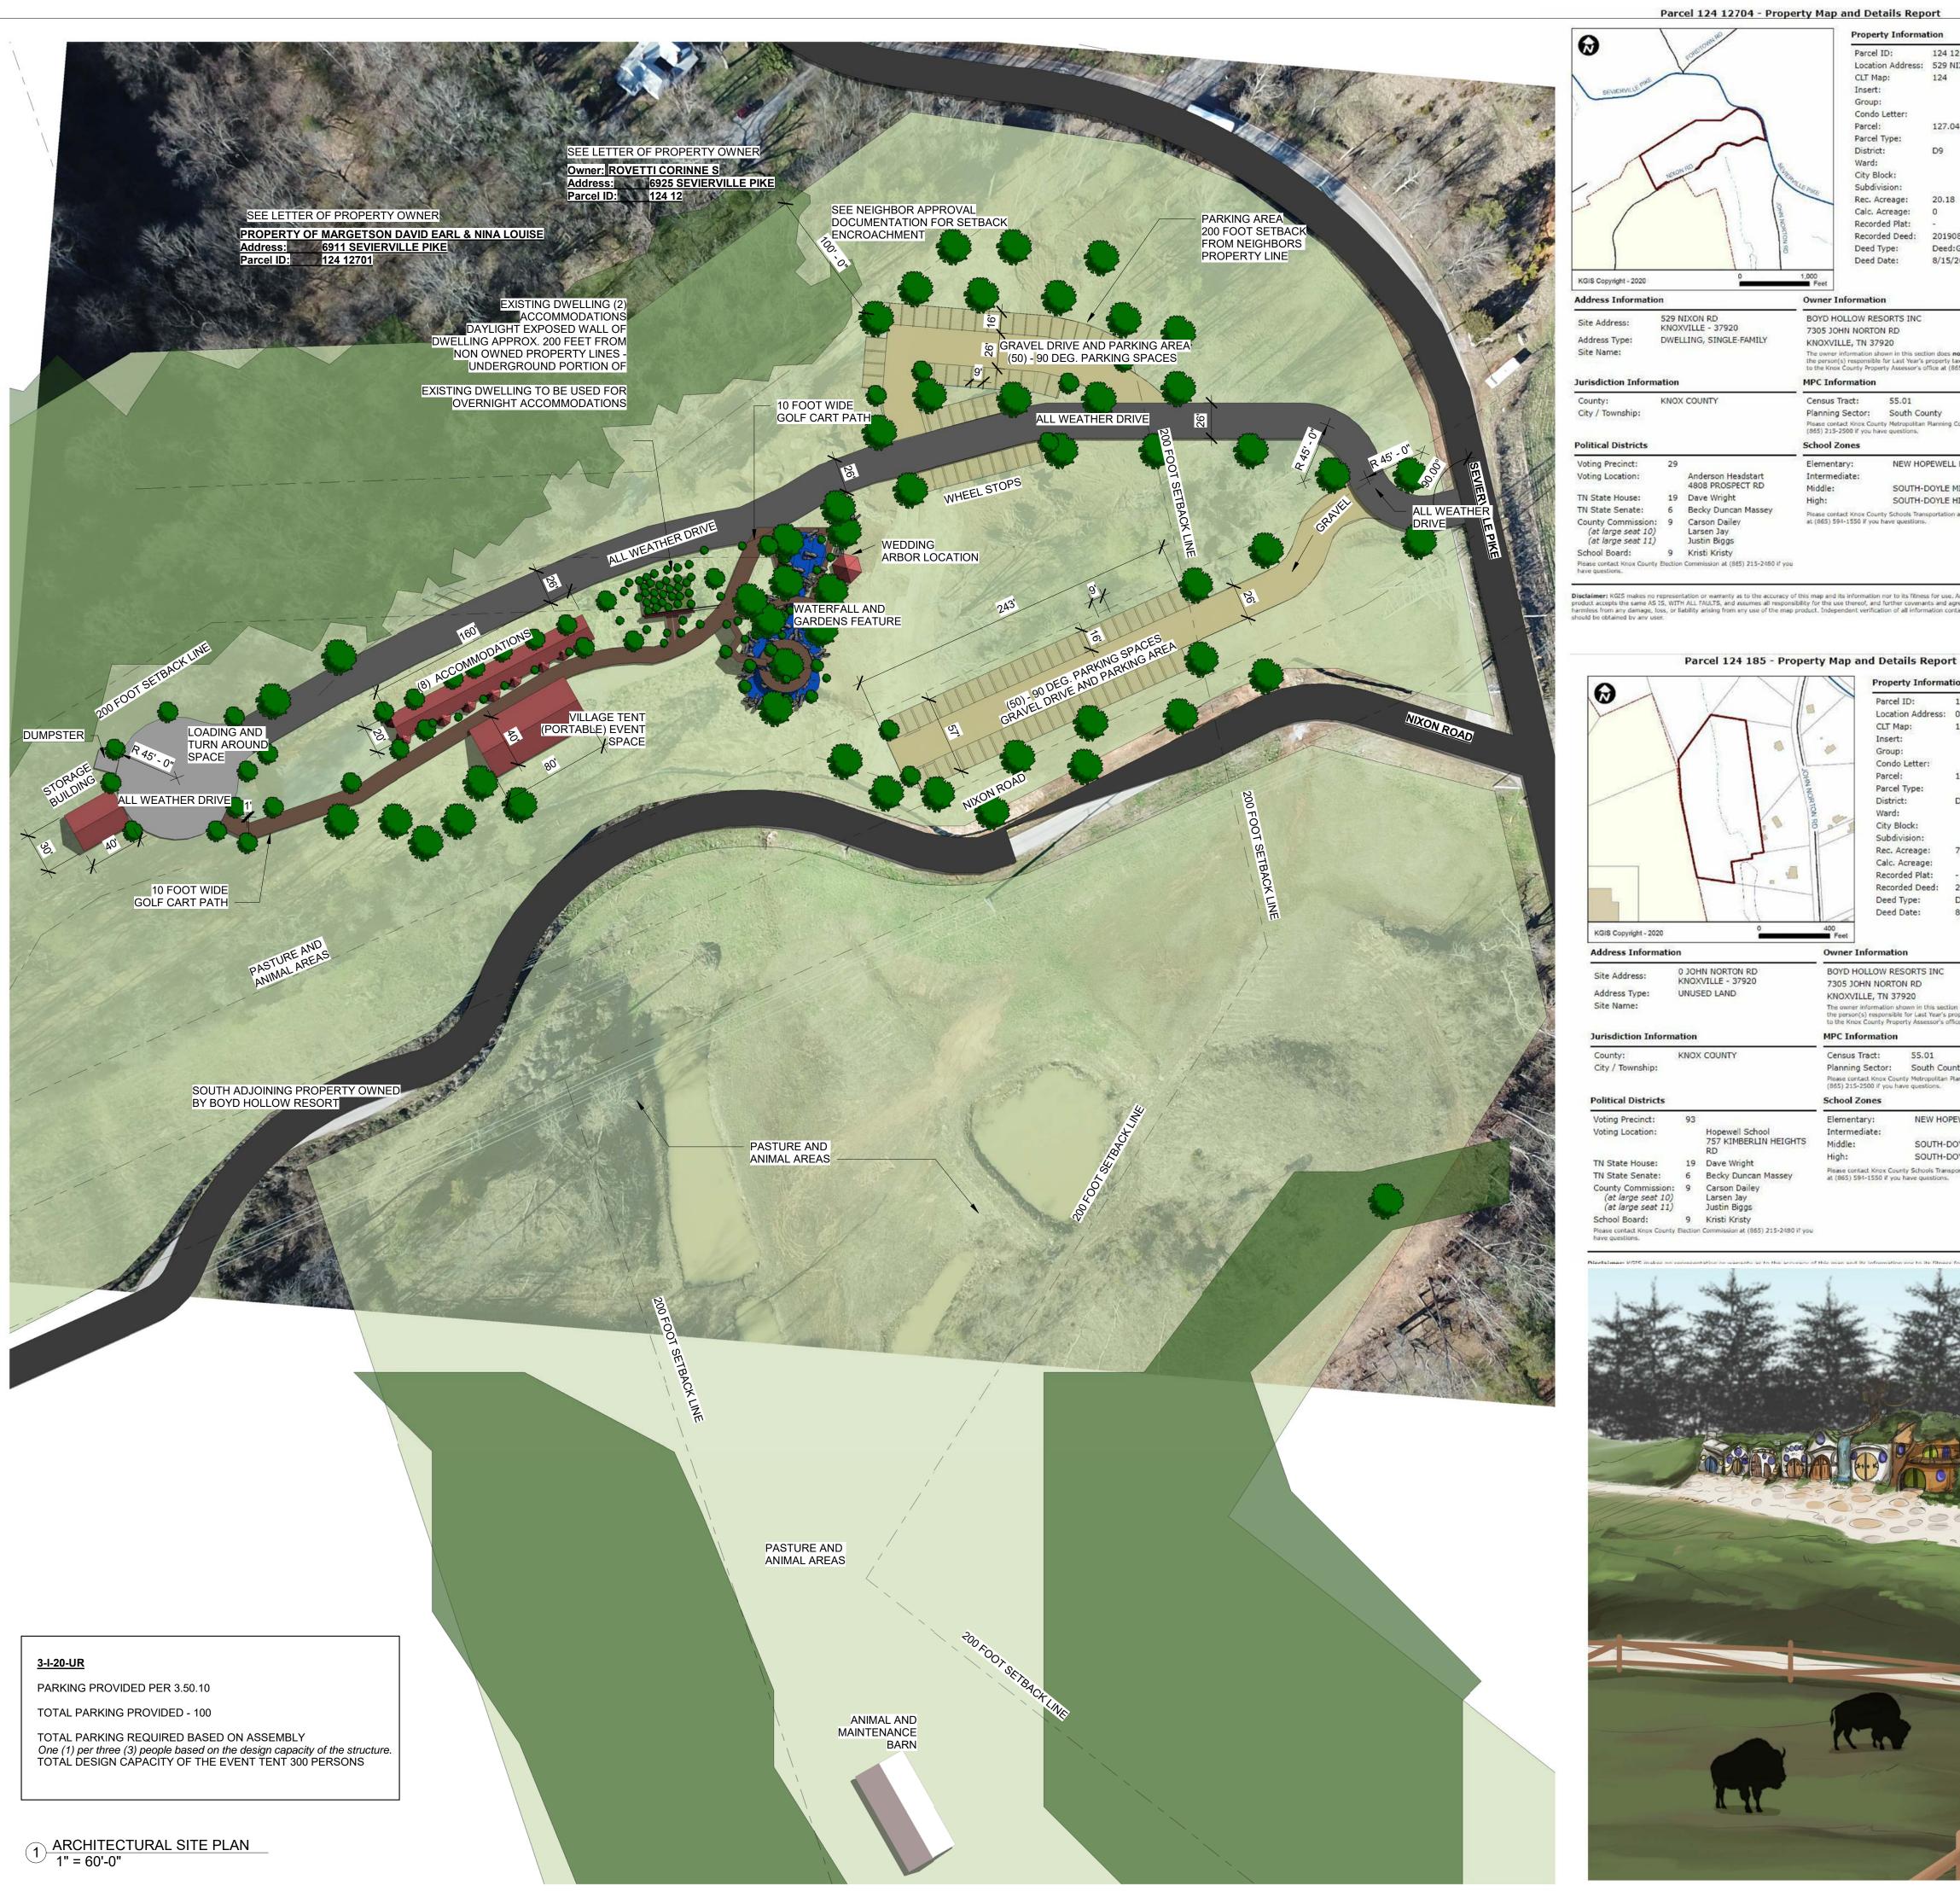

**Drawing Information** Revisions Description 18065 Project Number

architecture + design

3523 Maloney Rd., Knoxville, TN 37920

© DKLEVY PLLC. 2020 - ALL RIGHTS

DOCUMENT MAY BE REPRODUCED

3-J-20-UR

Revised: 2/24/2020

WITHOUT THE AUTHORIZED CONSENT

RESERVED NO PART OF THIS

OF DKLEVY PLLC.

**Project Information** 

Fire Protection Systems:

Owner

BOYD HOLLOW EVENT CENTER

p. 865.474.9264

Issue Date 02-24-2020 Drawn By Checked By 1" = 60'-0" Scale

SITE PLAN

A105