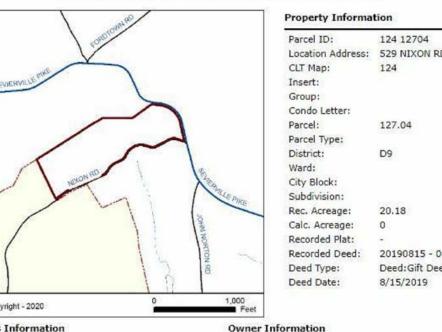

## Parcel 124 12704 - Property Map and Details Report

Location Address: 529 NIXON RD Recorded Deed: 20190815 - 0011741 Deed:Gift Deed

BOYD HOLLOW RESORTS INC

Census Tract: 55.01

Planning Sector: South County

Parcel ID:

CLT Map:

Condo Letter:

Parcel Type:

Insert:

Parcel:

District:

City Block:

Subdivision:

Rec. Acreage:

Calc. Acreage:

Recorded Plat:

Deed Type:

Deed Date:

Owner Information

BOYD HOLLOW RESORTS INC

7305 JOHN NORTON RD

KNOXVILLE, TN 37920

MPC Information

Census Tract:

School Zones

124 185

Location Address: 0 JOHN NORTON RE

Recorded Deed: 20190815 - 001174

Deed:Gift Deed

8/15/2019

124

7305 JOHN NORTON RD

KNOXVILLE, TN 37920

MPC Information

School Zones

KNOXVILLE - 37920 Address Type: DWELLING, SINGLE-FAMILY