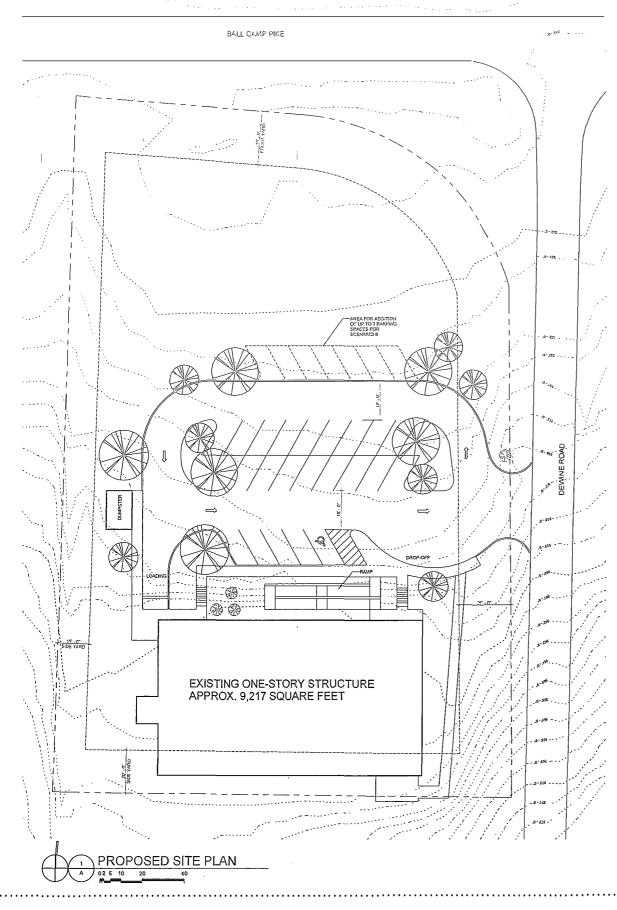

## 3343 DEWINE ROAD KNOVILLE, TN 37921 AREA: 1.57 ACRES PARCEL ID: 093HB056

ZONING O-1 PROPOSED USE: HOSPITAL

## PARKING REQUIREMENTS:

Two (2) class "B" spaces per three (3) patient beds, exclusive of bassinets, plus one (1) class "B" space for each staff doctor, plus one and one-half (1½) class "B" space for each two (2) employees including nurses on the maximum working shift, plus adequate parking for emergency vehicles.

## SCENARIO A:

PATIENT BEDS: 24 STAFF: 6 **REQUIRED PARKING: 22** PROPOSED PARKING: 22

## SCENARIO B:

UP TO 31 TOTAL BEDS STAFF: 8 **REQUIRED PARKING: 29 PROPOSED PARKING: 29** 

**REQUIRED TREES: 13** 

3-L-17-UR 1/30/2017