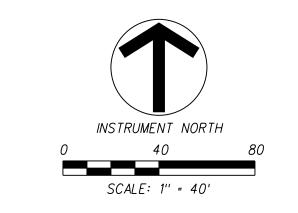

## GENERAL NOTES:

- 1. THE BOUNDARY DATA WAS TAKEN FROM AVAILABLE KGIS DATA RECEIVED ON NOVEMBER 5, 2020.
- 2. PROPERTY CONCERNED REFLECTS PARCEL 144 10601 AS SHOWN IN KNOX COUNTY CLT MAP 144. ZONING FOR THE PROPERTY IS PR, PLANNED RESIDENTIAL. TOTAL PARCEL AREA = 10.08± AC.

OWNER: BALL HOMES, LLC 6309 WALDEN DRIVE

- 3. BUILDING SETBACKS ARE 20-FT. IN FRONT, 5-FT. ON SIDE, AND 15-FT IN REAR. THE PERIPHERAL SETBACK IS 35-FT. 25-FT PERIPHERAL SETBACK IS REQUESTED FOR LOTS 1-3, 9-11 & 34-35. 20-FT PERIPHERAL SETBACK IS REQUESTED FOR SOUTH SIDE OF LOT 1.
- 4. ACCESS TO LOTS IS RESTRICTED TO INTERNAL STREETS.

LEXINGTON, KY 40517

- 5. 10' UTILITY & DRAINAGE EASEMENT INSIDE ROAD FRONTAGE AND S/D PERIMETER LOT LINES. 5' EACH SIDE OF ALL INTERIOR LOT LINES.
- 6. PROPOSED IMPROVEMENTS INCLUDE: 26' WIDE PUBLIC ROAD, EXTRUDED CURB, STORM SEWER, SANITARY SEWER, WATER, ELECTRIC, TELEPHONE,
- 7. PLANNING COMMISSION FILE NUMBERS: 3-SD-21-C/ 3-G-21-UR

## PROPOSED DENSITY

PARCEL ZONED PR ALLOWED DENSITY PROPERTY ZONED PR AREA SINGLE FAMILY DWELLING UNITS PROPOSED DENSITY

4 DU/AC 10.08 AC 37 UNITS 3.67 DU/AC

Planning KNOX COUNTY

File No.: 3-SD-21-C / 3-G-21-UR

PROPOSED ASPHALT PAVEMENT

PROPOSED LOT NUMBER

PROPOSED PROPERTY/ROW LINE EXISTING PROPERTY LINE PROPOSED ROAD CENTER LINE

592.011 01/25/20 1"=40'

Project

Date

Scale

-REFORESTATION, TYP (1/C2)