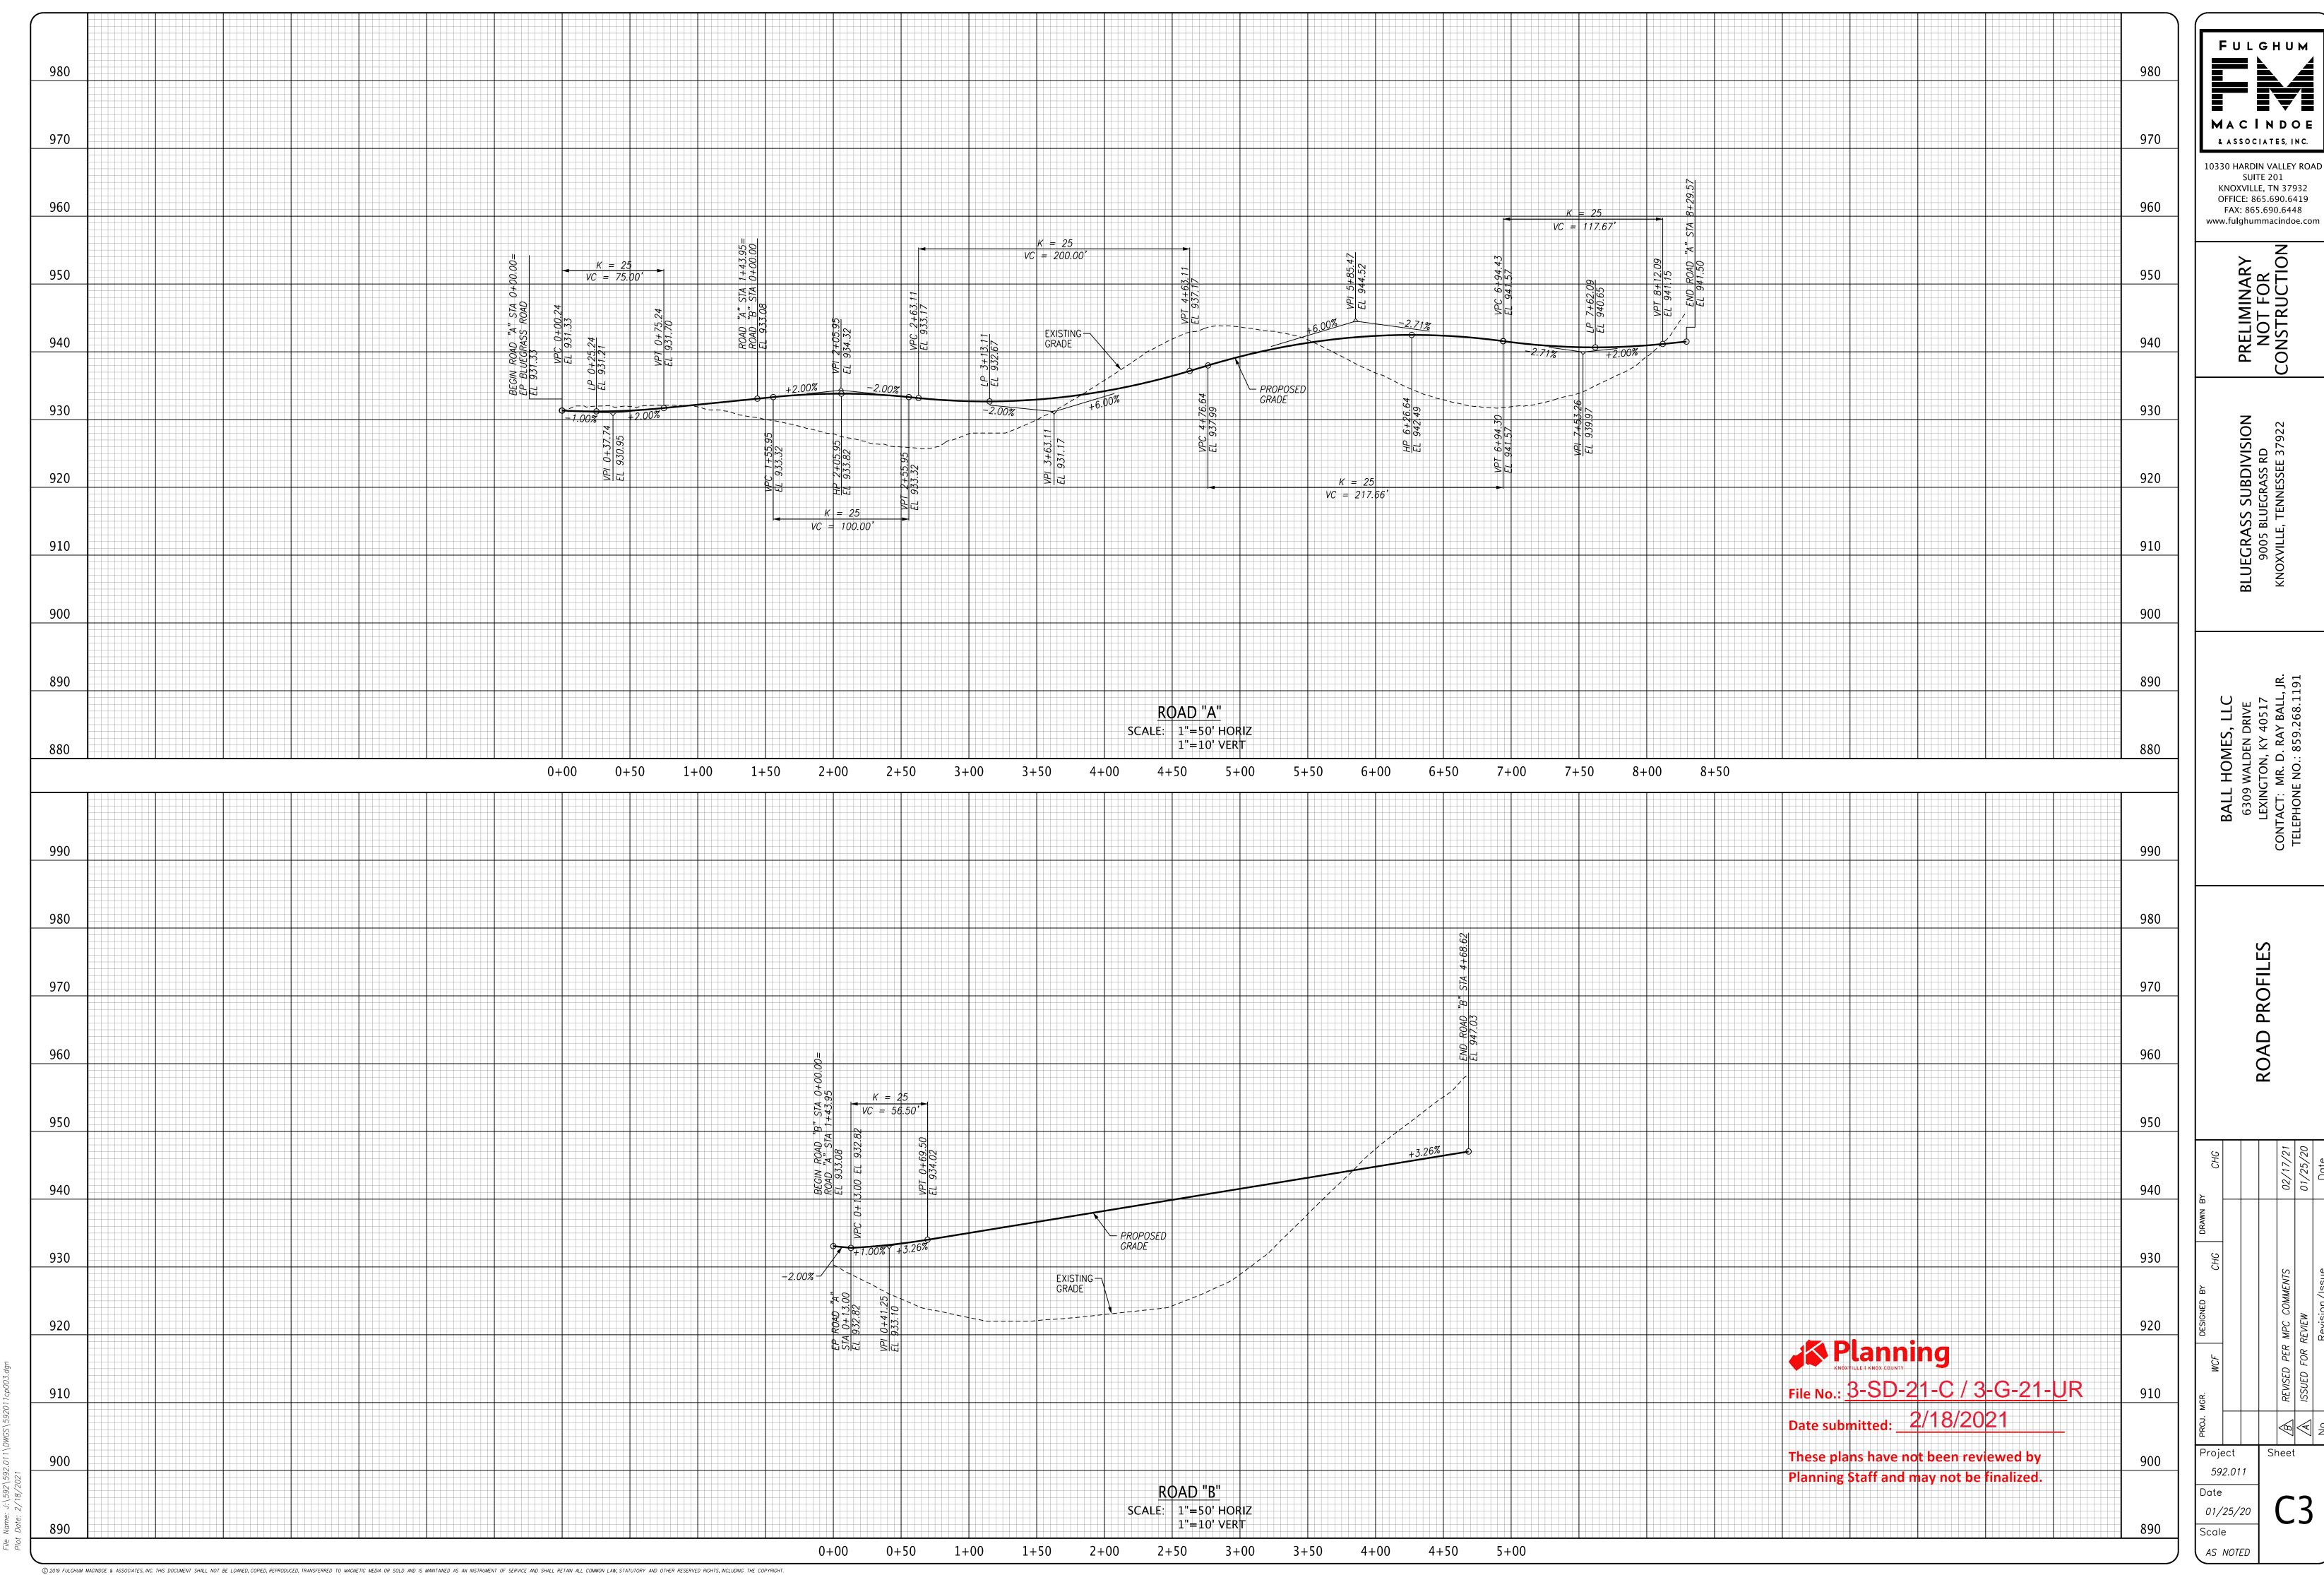

C. ADD ANNUAL COVER CROP TO THE HYDROSEED MIX AS FOLLOWS: OATS (JANUARY TO FEBRUARY) APPLIED AT 30 LBS/AC; BROWNTOP MILLET (MARCH TO AUGUST) APPLIED AT 10 LBS/AC; WINTER RYE GRAIN (SEPTEMBER TO DECEMBER) APPLIED AT 30 LBS/AC.

3. APPLY FUSION SURFACE TREATMENT (JEN—HILL CONSTRUCTION MATERIALS) AT A RATE OF 4,500 LBS/AC ALONG WITH THE HYDROSEED MIX. OBTAIN A SOIL SAMPLE TO CONFIRM THE APPLICATION RATE. INSTALL PER THE MANUFACTURER'S RECOMMENDATIONS.

4. PROTECT FINISHED SLOPE FROM BEING DISTURBED.

REFORESTATION  $C2 \overline{)} \overline{NTS}$ 



File No.: 3-SD-21-C / 3-G-21-UR

Date submitted: 2/18/2021

These plans have not been reviewed by Planning Staff and may not be finalized.

LEGEND:

PROPOSED REFORESTATION PROPOSED PROPERTY/ROW LINE EXISTING CONTOUR LINE

PROPOSED CONTOUR LINE



File Name: J:\592\592.011\DWGS\592011cp003.dc