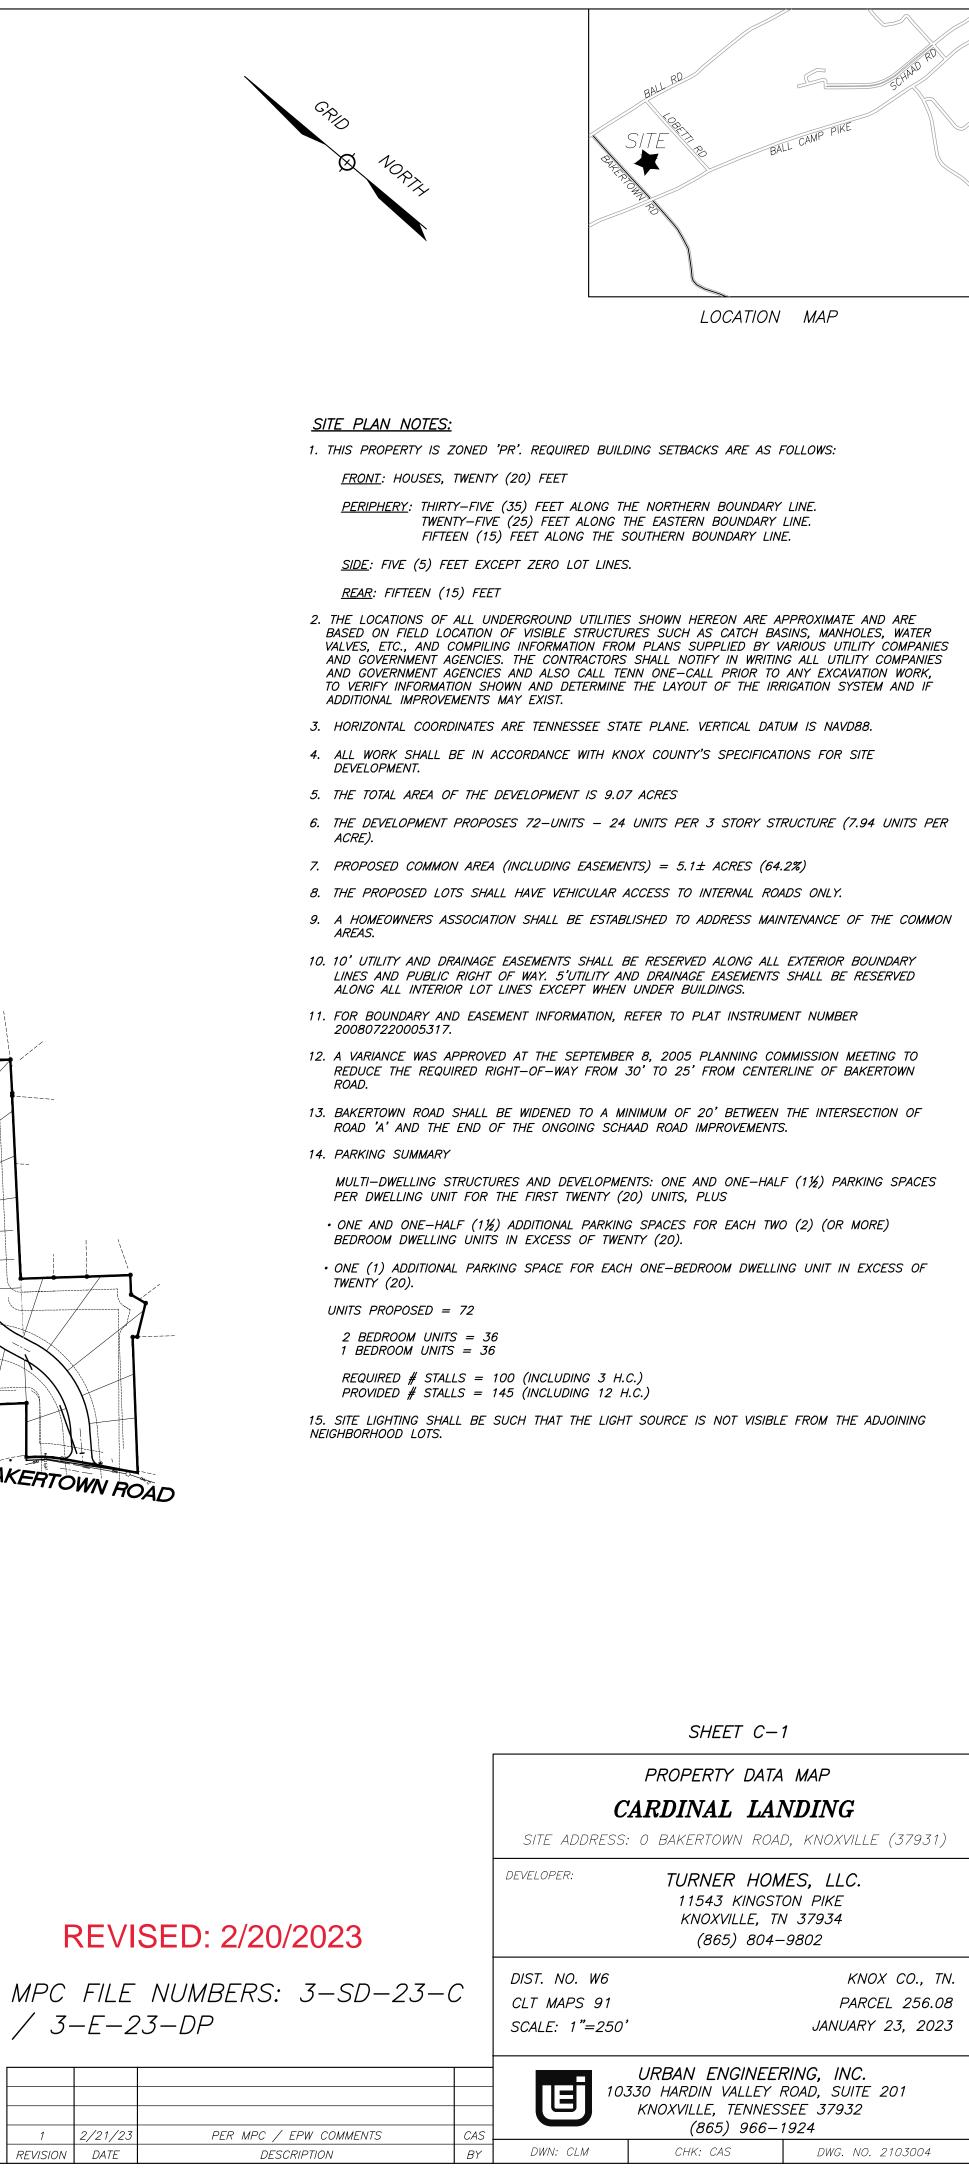

LOCATION MAP

U.E.I. PROJECT NO. 2103004

# CARDINAL LANDING

SITE ADDRESS: O BAKERTOWN ROAD, KNOXVILLE, TENNESSEE 37931 CLT MAP 91, PARCEL 256.08

> DEVELOPER: TURNER HOMES, LLC. 11543 KINGSTON PIKE KNOXVILLE, TN 37934 (865) 804-9802