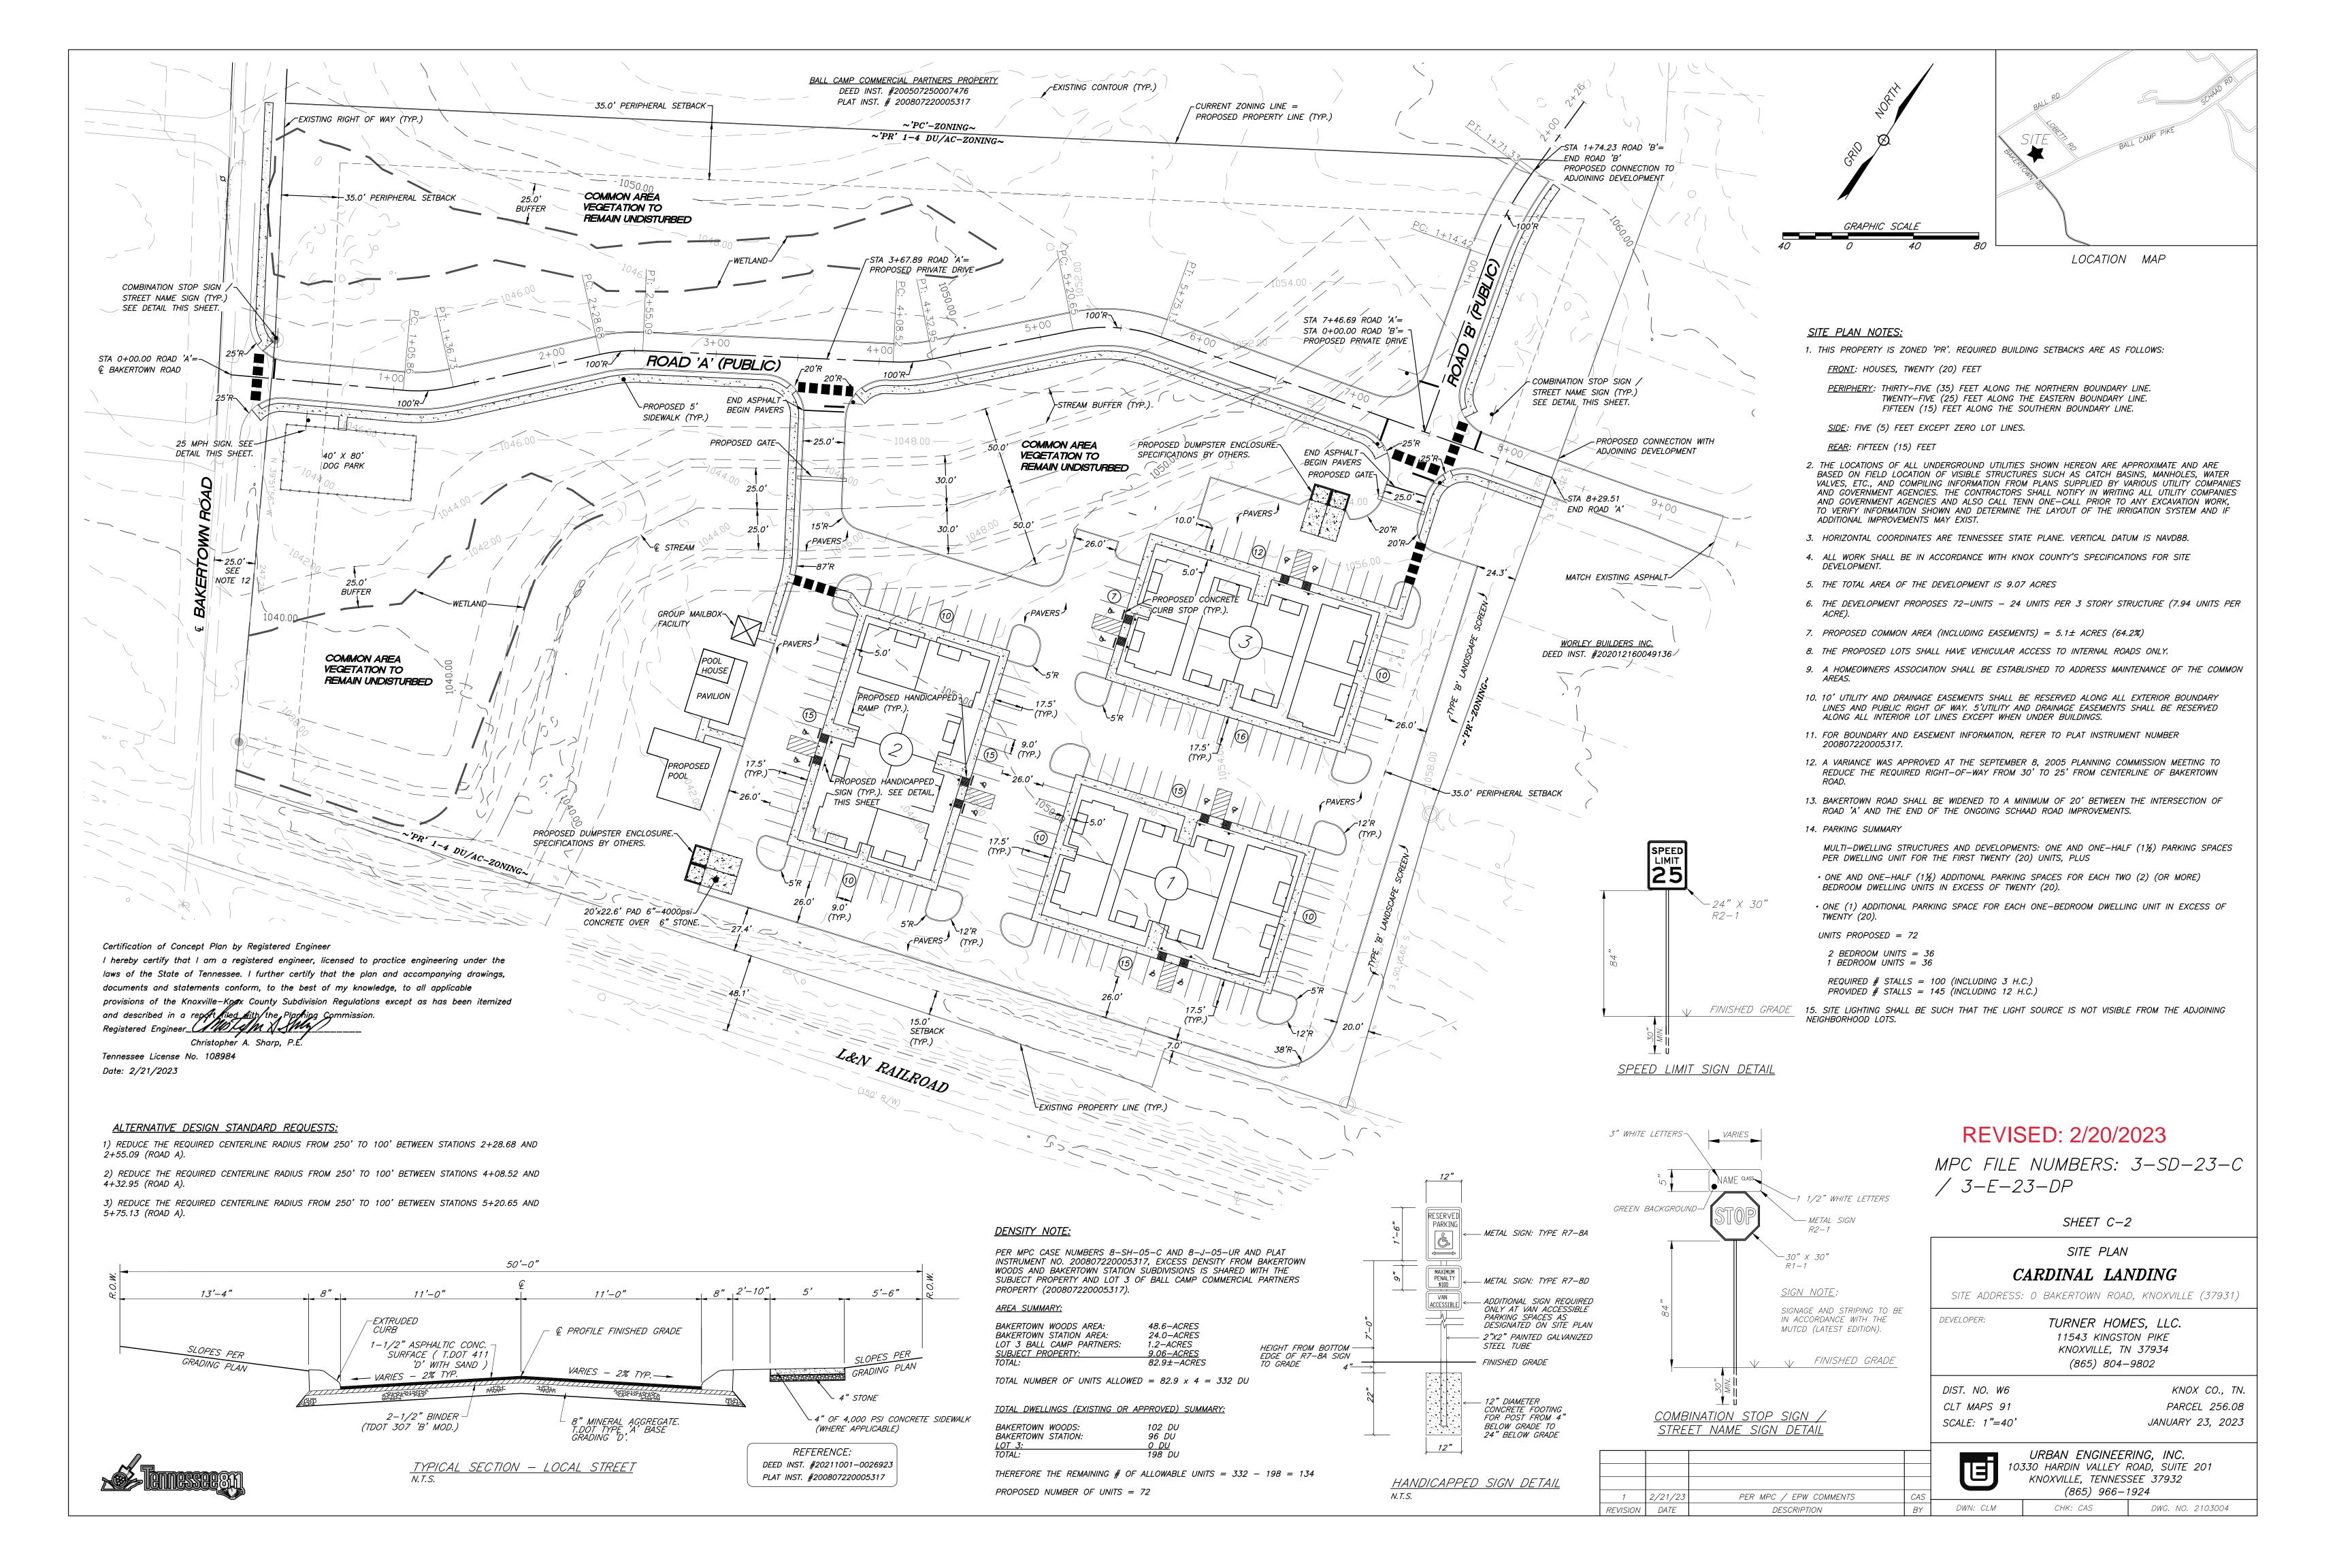

SHEET C-0 - 1 OF 5

| <u>DENSITY</u> | <u>NOTE:</u> |
|----------------|--------------|
|                |              |

#### PER MPC CASE NUMBERS 8-SH-05-C AND 8-J-05-UR AND PLAT INSTRUMENT NO. 200807220005317, EXCESS DENSITY FROM BAKERTOWN WOODS AND BAKERTOWN STATION SUBDIVISIONS IS SHARED WITH THE SUBJECT PROPERTY AND LOT 3 OF BALL CAMP COMMERCIAL PARTNERS PROPERTY (200807220005317). <u>AREA SUMMARY:</u>

BAKERTOWN WOODS AREA: BAKERTOWN STATION AREA: LOT 3 BALL CAMP PARTNERS: SUBJECT PROPERTY:

48.6–ACRES 24.0–ACRES 1.2-ACRES <u>9.06–ACRES</u>  $82.9\pm-ACRES$ 

102 DU

TOTAL NUMBER OF UNITS ALLOWED =  $82.9 \times 4 = 332 \text{ DU}$ 

TOTAL DWELLINGS (EXISTING OR APPROVED) SUMMARY:

BAKERTOWN WOODS: BAKERTOWN STATION: <u>LOT 3:</u> TOTAL:

96 DU <u>0 DU</u> 198 DU

THEREFORE THE REMAINING # OF ALLOWABLE UNITS = 332 - 198 = 134 PROPOSED NUMBER OF UNITS = 72