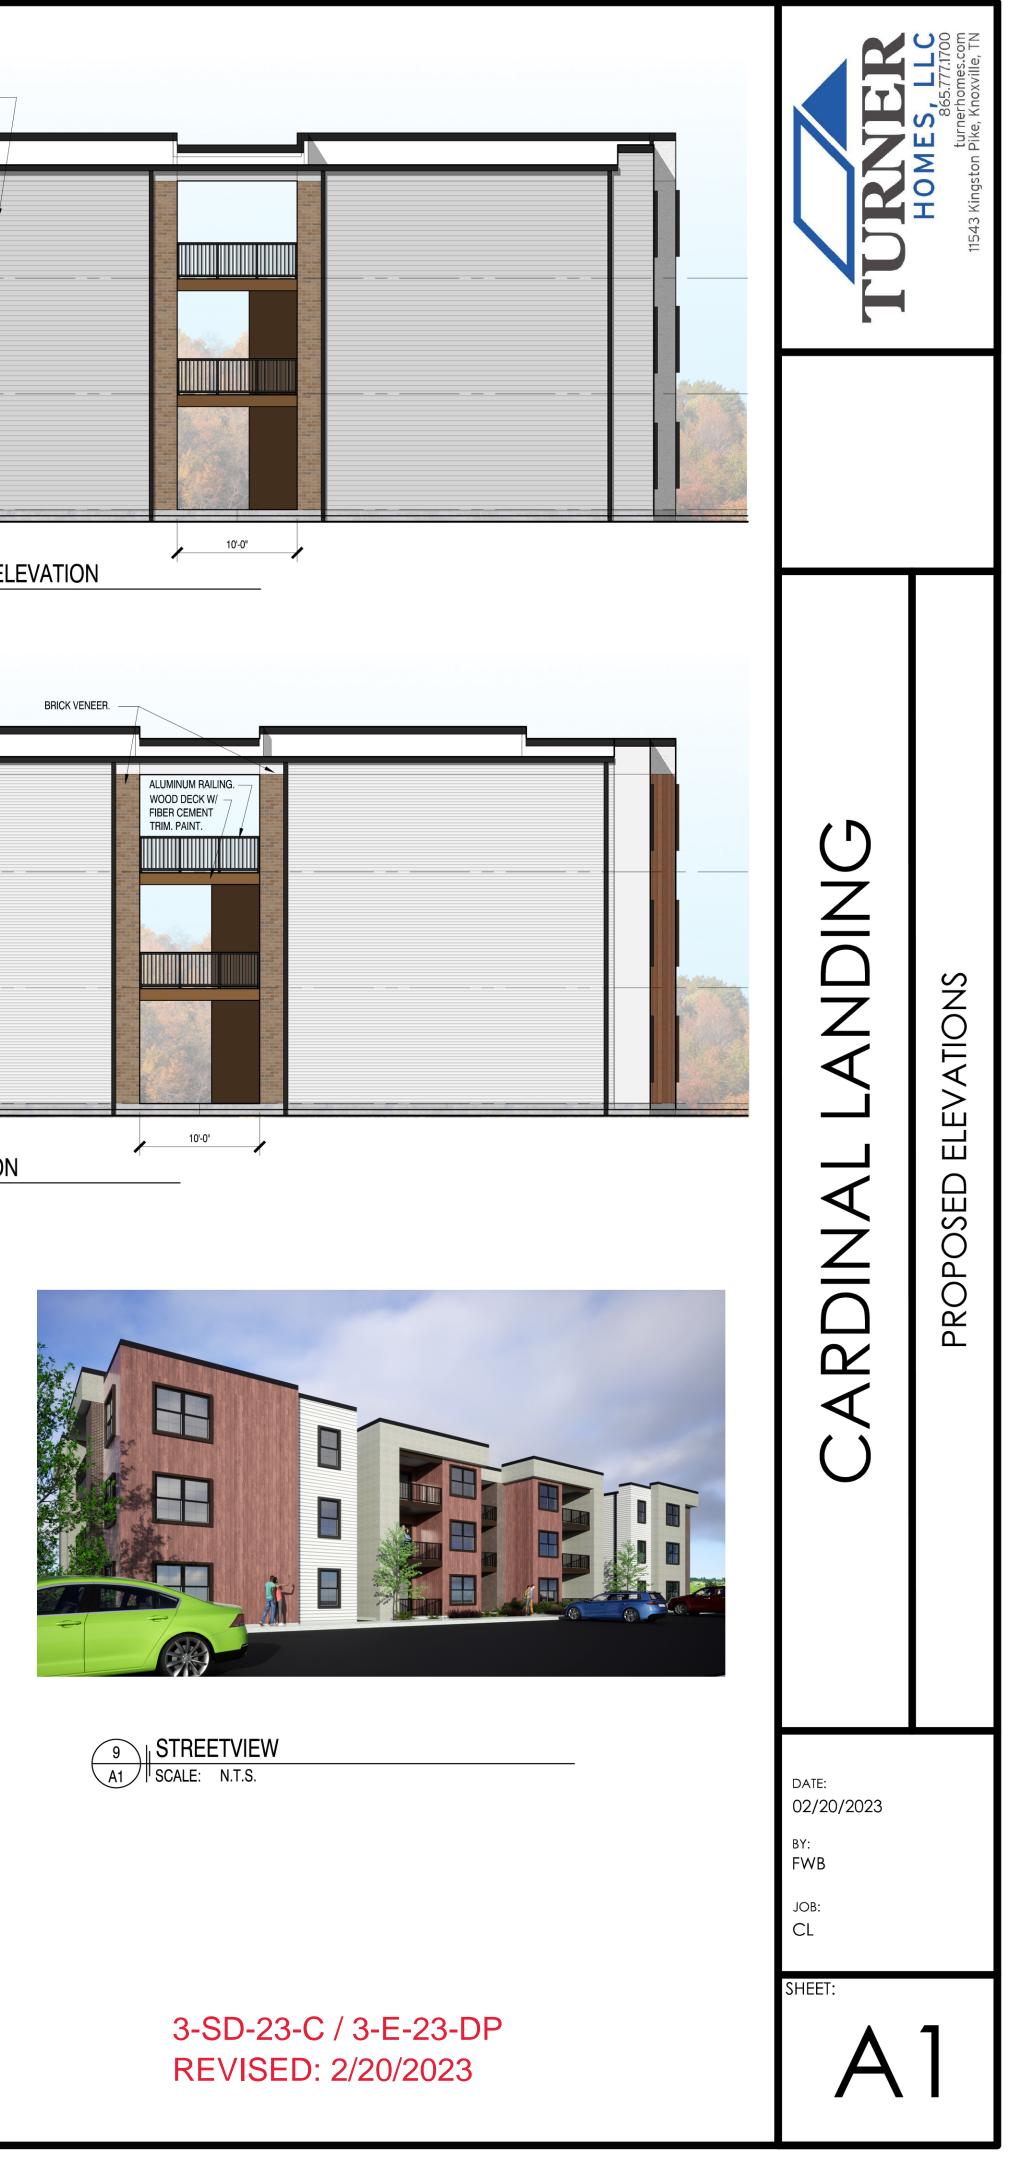

## SHEET INDEX

| <u>TITLE</u>             | <u>SHEET</u> |
|--------------------------|--------------|
| TITLE SHEET              | С-0          |
| PROPERTY DATA MAP        | C-1          |
| SITE PLAN                | C-2          |
| ROAD PROFILES            | C-3          |
| ARCHITECTURAL ELEVATIONS | A1           |

DEED INST. #20211001-0026923 PLAT INST. #200807220005317

> 1 REVISION DATE

/21/2

| HORIZCI<br>SIDIING<br>VINYL S<br>HUNG V |                                                                                                                                                                                                                                                                                                                                                                                                                                                                                                                                                                                                                                                                                                                                                                                                                                                                                                                                                                                                                                                                                                                                                                                                                                                                                                                                                                                                                                                                                                                                                                                                                                                                                                                                                                                                                                                                                                                                                                                                                                                                                                 |             |                                                                                        |                      | HORIZONTAL VINYL<br>SIDIING. |
|-----------------------------------------|-------------------------------------------------------------------------------------------------------------------------------------------------------------------------------------------------------------------------------------------------------------------------------------------------------------------------------------------------------------------------------------------------------------------------------------------------------------------------------------------------------------------------------------------------------------------------------------------------------------------------------------------------------------------------------------------------------------------------------------------------------------------------------------------------------------------------------------------------------------------------------------------------------------------------------------------------------------------------------------------------------------------------------------------------------------------------------------------------------------------------------------------------------------------------------------------------------------------------------------------------------------------------------------------------------------------------------------------------------------------------------------------------------------------------------------------------------------------------------------------------------------------------------------------------------------------------------------------------------------------------------------------------------------------------------------------------------------------------------------------------------------------------------------------------------------------------------------------------------------------------------------------------------------------------------------------------------------------------------------------------------------------------------------------------------------------------------------------------|-------------|----------------------------------------------------------------------------------------|----------------------|------------------------------|
|                                         | A1 SCALE: 1/8" = 1'-0                                                                                                                                                                                                                                                                                                                                                                                                                                                                                                                                                                                                                                                                                                                                                                                                                                                                                                                                                                                                                                                                                                                                                                                                                                                                                                                                                                                                                                                                                                                                                                                                                                                                                                                                                                                                                                                                                                                                                                                                                                                                           | T ELEVATION |                                                                                        | 3<br>A1 BLD<br>SCALE | G #1 BACK ELE                |
|                                         | Image: bit of the second se |             | METAL COPING.<br>STUCCO FINISH.<br>ALUMINUM VERTICAL<br>SIDING. STAINED<br>WOOD COLOR. | GUTTERS & SIC        |                              |
| METAL COPING.                           | TE: RIGHT ELEVATION IS MIRROR OF                                                                                                                                                                                                                                                                                                                                                                                                                                                                                                                                                                                                                                                                                                                                                                                                                                                                                                                                                                                                                                                                                                                                                                                                                                                                                                                                                                                                                                                                                                                                                                                                                                                                                                                                                                                                                                                                                                                                                                                                                                                                |             | ALUMINUM<br>GUTTERS &<br>DOWNSPOUTS                                                    |                      |                              |
|                                         |                                                                                                                                                                                                                                                                                                                                                                                                                                                                                                                                                                                                                                                                                                                                                                                                                                                                                                                                                                                                                                                                                                                                                                                                                                                                                                                                                                                                                                                                                                                                                                                                                                                                                                                                                                                                                                                                                                                                                                                                                                                                                                 |             |                                                                                        |                      |                              |

8 BLDG #3 LEFT & RIGHT ELEVATION A1 SCALE: 1/8" = 1'-0"