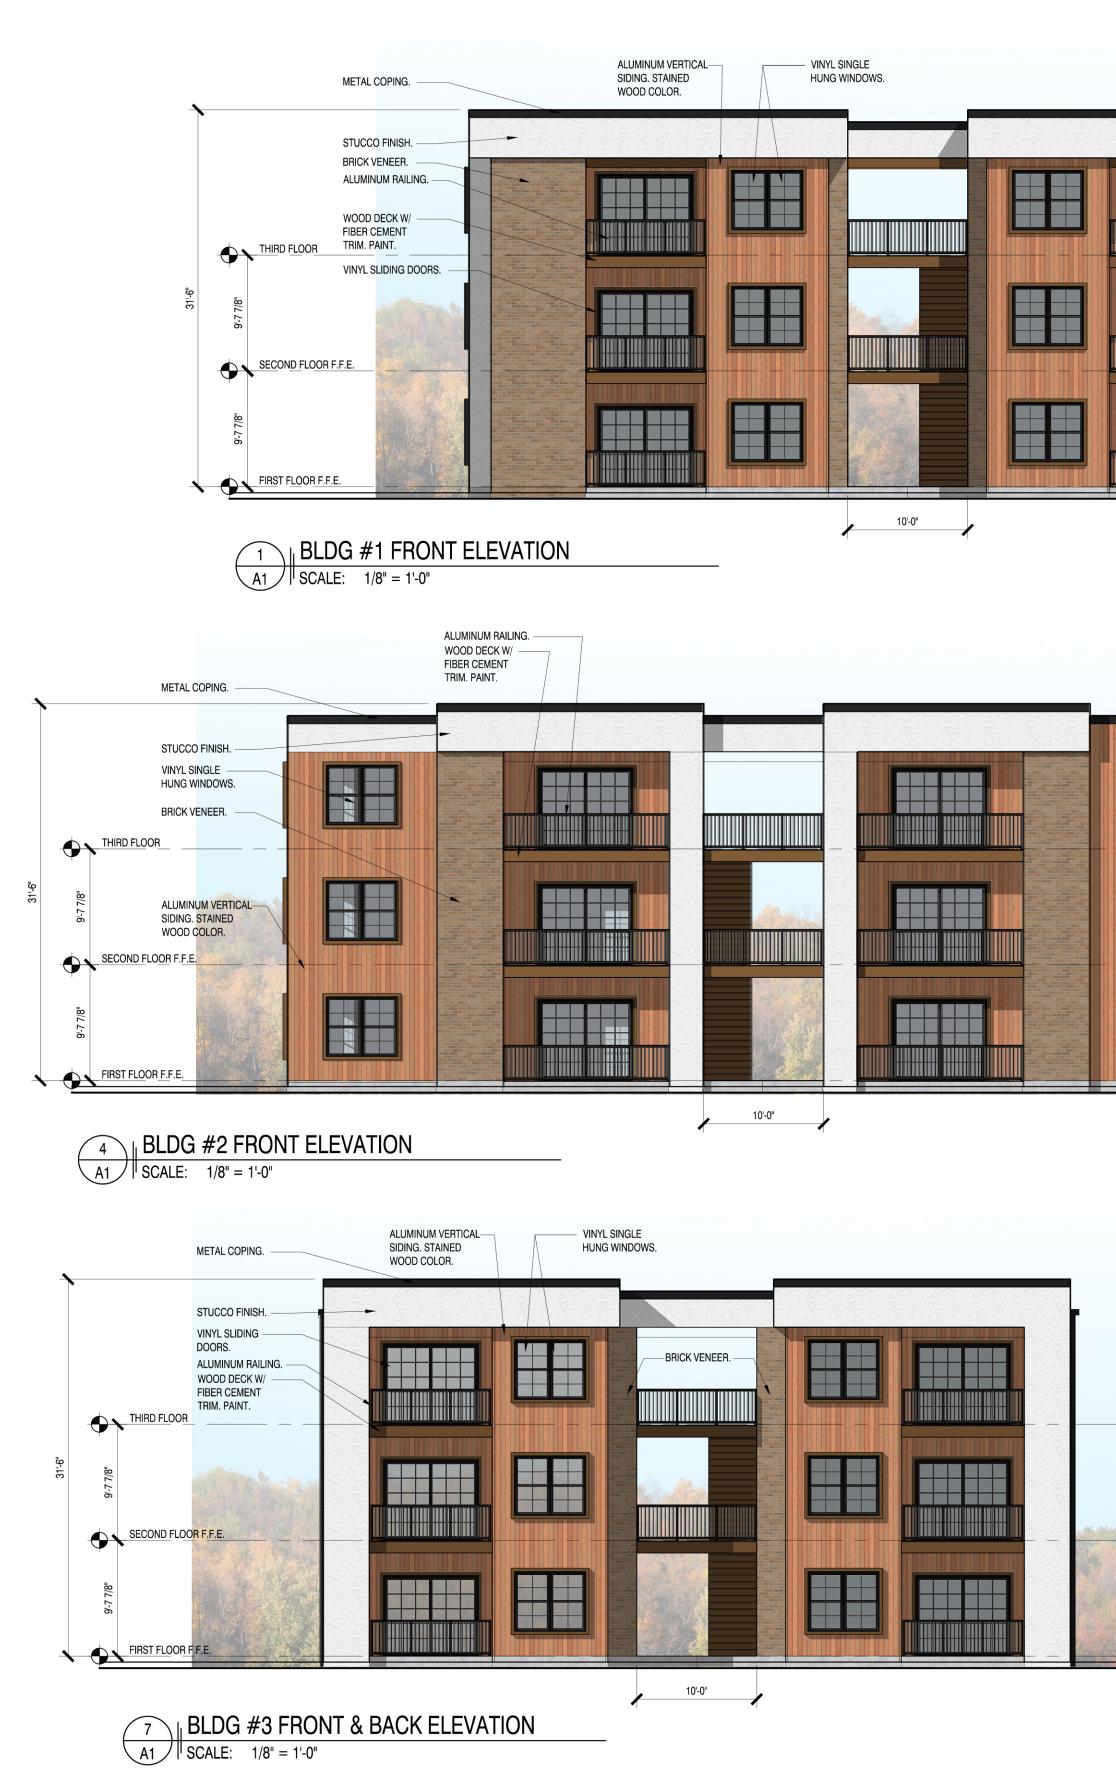

## SHEET INDEX

| <u>TITLE</u>             | <u>SHEET</u> |
|--------------------------|--------------|
| TITLE SHEET              | С-0          |
| PROPERTY DATA MAP        | C-1          |
| SITE PLAN                | C-2          |
| ROAD PROFILES            | C-3          |
| ARCHITECTURAL ELEVATIONS | A1           |

DEED INST. #20211001-0026923 PLAT INST. #200807220005317

> 1 REVISION DATE

/21/2

| HORIZCI<br>SIDIING<br>VINYL S<br>HUNG V |                                                                                                                                                                                                                                                                                                                                                                                                                                                                                                                                                                                                                                                                                                                                                                                                                                                                                                                                                                                                                                                                                                                                                                                                                                                                                                                                                                                                                                                                                                                                                                                                                                                                                                                                                                                                                                                                                                                                                                                                                                                                                                 |             |                                                                                        |                      | HORIZONTAL VINYL<br>SIDIING. |
|-----------------------------------------|-------------------------------------------------------------------------------------------------------------------------------------------------------------------------------------------------------------------------------------------------------------------------------------------------------------------------------------------------------------------------------------------------------------------------------------------------------------------------------------------------------------------------------------------------------------------------------------------------------------------------------------------------------------------------------------------------------------------------------------------------------------------------------------------------------------------------------------------------------------------------------------------------------------------------------------------------------------------------------------------------------------------------------------------------------------------------------------------------------------------------------------------------------------------------------------------------------------------------------------------------------------------------------------------------------------------------------------------------------------------------------------------------------------------------------------------------------------------------------------------------------------------------------------------------------------------------------------------------------------------------------------------------------------------------------------------------------------------------------------------------------------------------------------------------------------------------------------------------------------------------------------------------------------------------------------------------------------------------------------------------------------------------------------------------------------------------------------------------|-------------|----------------------------------------------------------------------------------------|----------------------|------------------------------|
|                                         | A1 SCALE: 1/8" = 1'-0                                                                                                                                                                                                                                                                                                                                                                                                                                                                                                                                                                                                                                                                                                                                                                                                                                                                                                                                                                                                                                                                                                                                                                                                                                                                                                                                                                                                                                                                                                                                                                                                                                                                                                                                                                                                                                                                                                                                                                                                                                                                           | T ELEVATION |                                                                                        | 3<br>A1 BLD<br>SCALE | G #1 BACK ELE                |
|                                         | Image: bit of the second se |             | METAL COPING.<br>STUCCO FINISH.<br>ALUMINUM VERTICAL<br>SIDING. STAINED<br>WOOD COLOR. | GUTTERS & SIC        |                              |
| METAL COPING.                           | TE: RIGHT ELEVATION IS MIRROR OF                                                                                                                                                                                                                                                                                                                                                                                                                                                                                                                                                                                                                                                                                                                                                                                                                                                                                                                                                                                                                                                                                                                                                                                                                                                                                                                                                                                                                                                                                                                                                                                                                                                                                                                                                                                                                                                                                                                                                                                                                                                                |             | ALUMINUM<br>GUTTERS &<br>DOWNSPOUTS                                                    |                      |                              |
|                                         |                                                                                                                                                                                                                                                                                                                                                                                                                                                                                                                                                                                                                                                                                                                                                                                                                                                                                                                                                                                                                                                                                                                                                                                                                                                                                                                                                                                                                                                                                                                                                                                                                                                                                                                                                                                                                                                                                                                                                                                                                                                                                                 |             |                                                                                        |                      |                              |

8 BLDG #3 LEFT & RIGHT ELEVATION A1 SCALE: 1/8" = 1'-0"