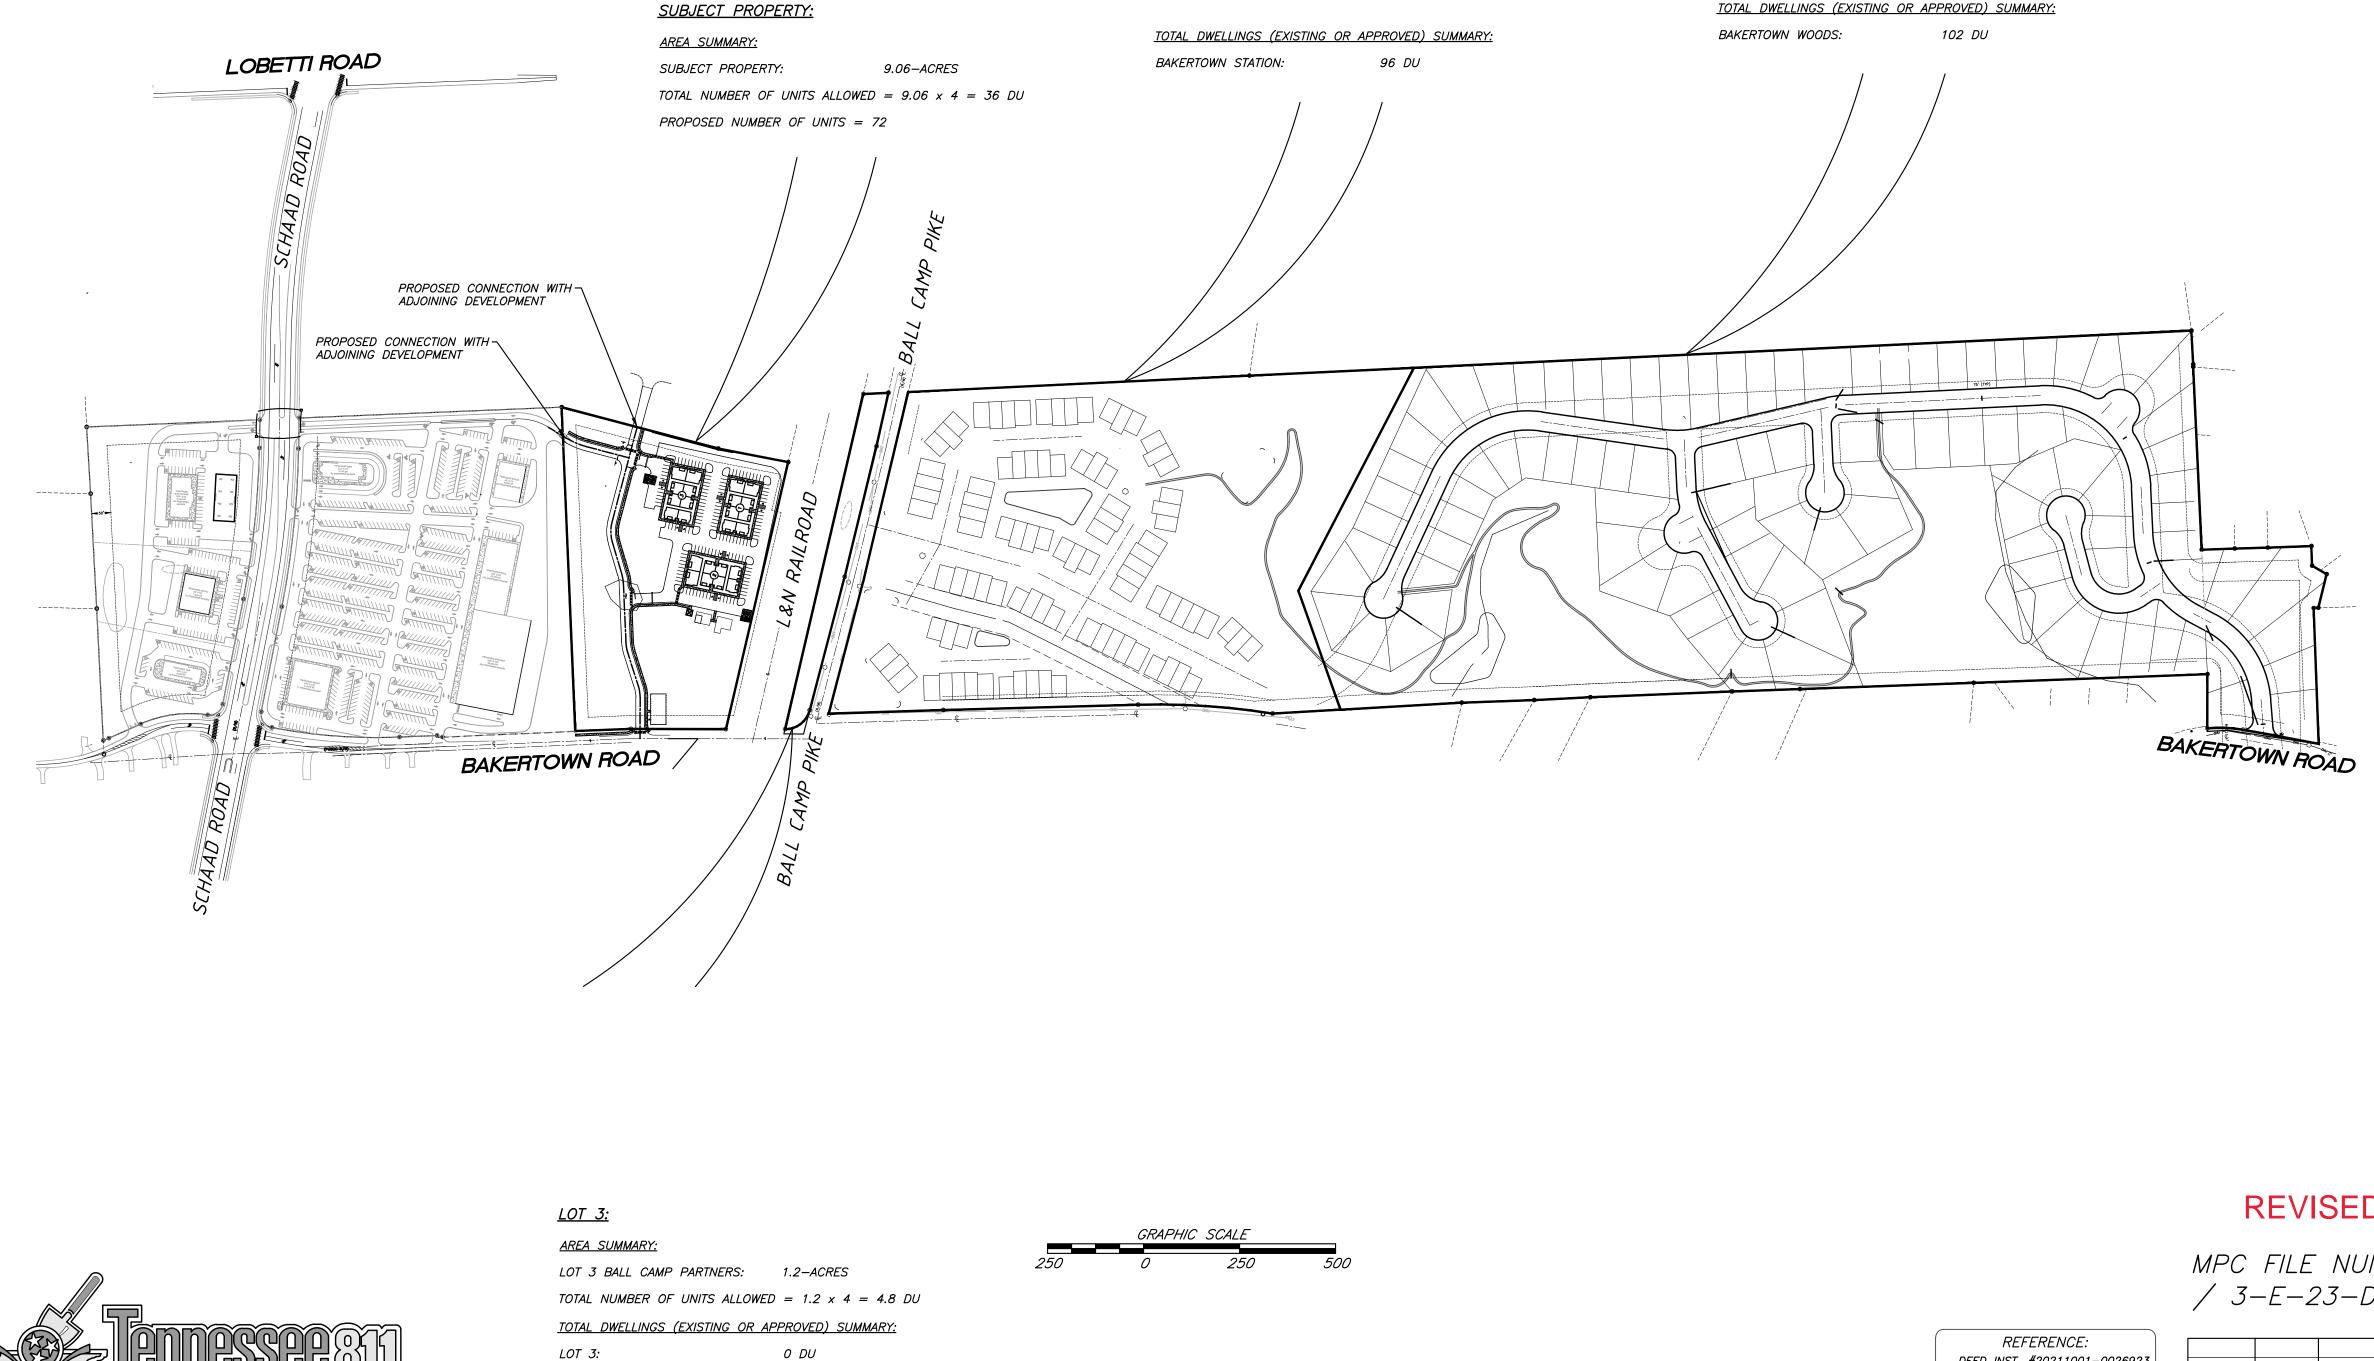

SHEET C-0 - 1 OF 5

| <u>DENSITY</u> | <u>NOTE:</u> |
|----------------|--------------|
|                |              |

#### PER MPC CASE NUMBERS 8-SH-05-C AND 8-J-05-UR AND PLAT INSTRUMENT NO. 200807220005317, EXCESS DENSITY FROM BAKERTOWN WOODS AND BAKERTOWN STATION SUBDIVISIONS IS SHARED WITH THE SUBJECT PROPERTY AND LOT 3 OF BALL CAMP COMMERCIAL PARTNERS PROPERTY (200807220005317). <u>AREA SUMMARY:</u>

BAKERTOWN WOODS AREA: BAKERTOWN STATION AREA: LOT 3 BALL CAMP PARTNERS: SUBJECT PROPERTY:

48.6–ACRES 24.0–ACRES 1.2-ACRES <u>9.06–ACRES</u>  $82.9\pm-ACRES$ 

102 DU

TOTAL NUMBER OF UNITS ALLOWED =  $82.9 \times 4 = 332 \text{ DU}$ 

TOTAL DWELLINGS (EXISTING OR APPROVED) SUMMARY:

BAKERTOWN WOODS: BAKERTOWN STATION: <u>LOT 3:</u> TOTAL:

96 DU <u>0 DU</u> 198 DU

THEREFORE THE REMAINING # OF ALLOWABLE UNITS = 332 - 198 = 134 PROPOSED NUMBER OF UNITS = 72