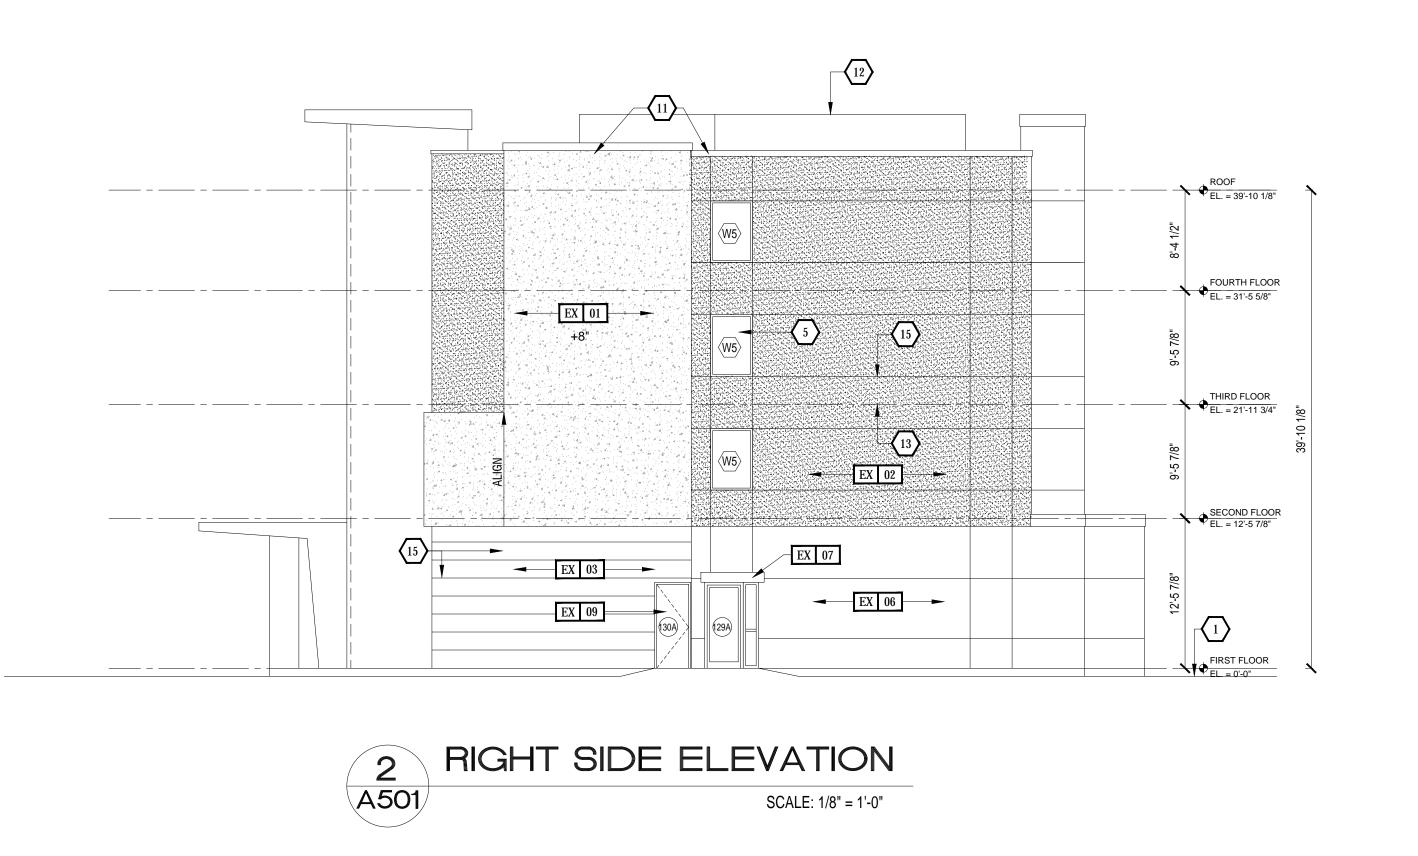

1 REAR ELEVATION
A502 SCALE: 1/8" = 1'-0"

4-A-17-UR

Revised: 3/29/2017

THOMAS BUILDERS
DESIGN-BUILDERS

NITIN KULKARNI
AIA NCARB
PHONE: 804-200-4085
CELL: 804-514-2455

PRATT ROAD, KNOXVILLE, TN.

A DEVELOPMENT BY