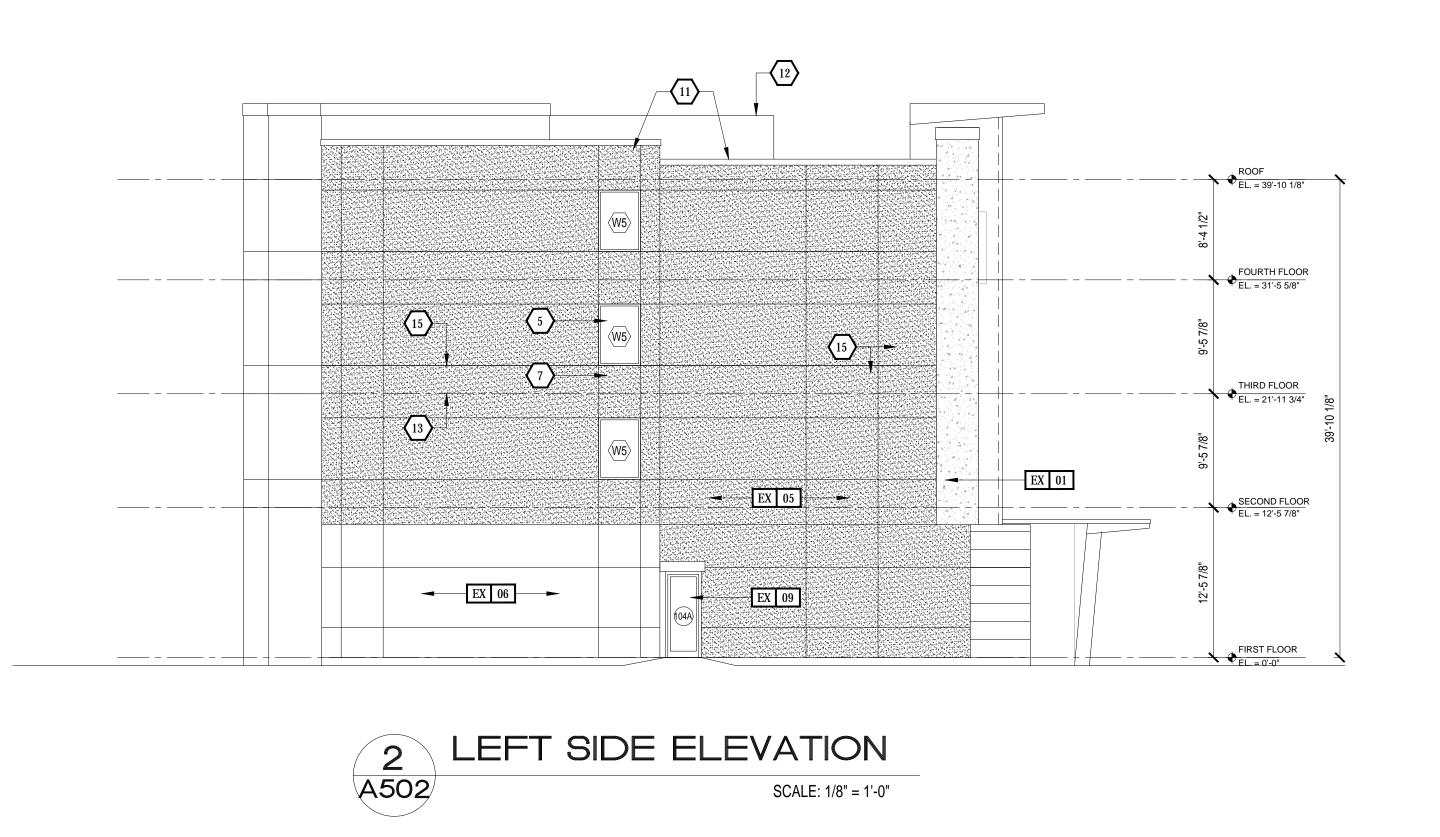

1 REAR ELEVATION
A502 SCALE: 1/8" = 1'-0"

4-A-17-UR

Revised: 3/29/2017

THOMAS BUILDERS
DESIGN-BUILDERS

NITIN KULKARNI
AIA NCARB
PHONE: 804-200-4085
CELL: 804-514-2455

PRATT ROAD, KNOXVILLE, TN.

A DEVELOPMENT BY