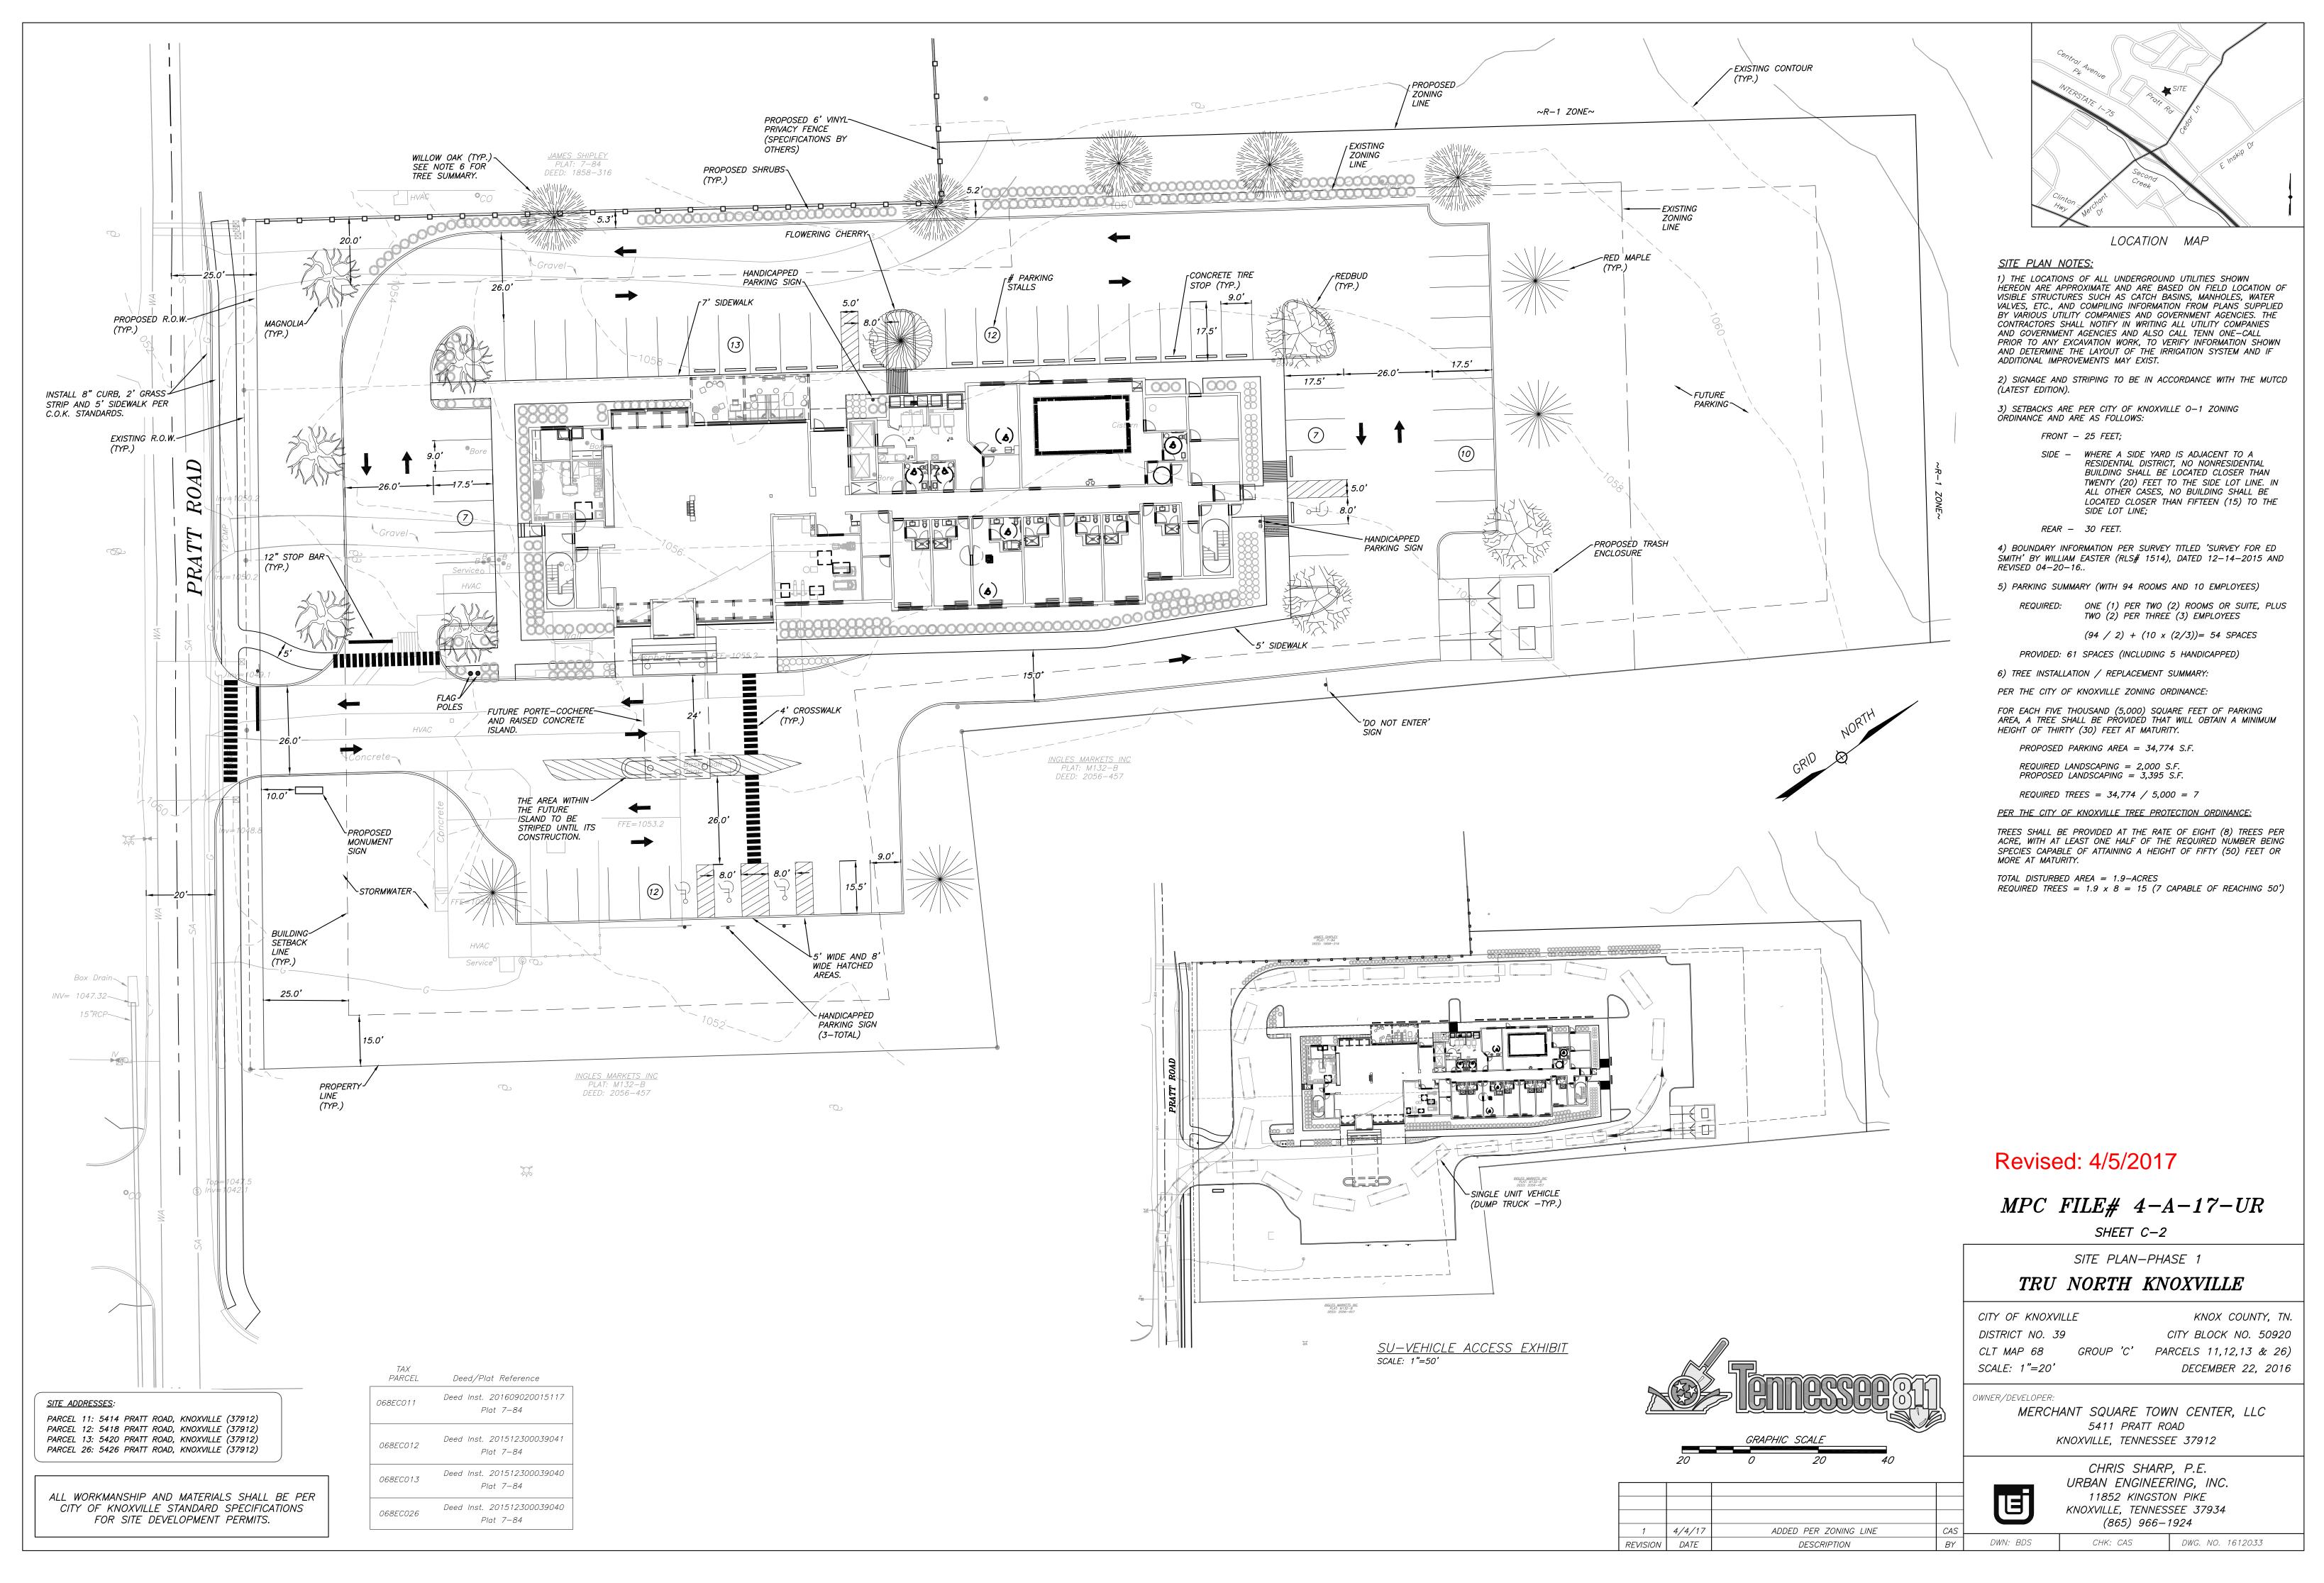

Revised: 3/29/2017

THOMAS BUILDERS
DESIGN-BUILDERS

NITIN KULKARNI AIA NCARB PHONE: 804-200-4085 CELL: 804-514-2455 by HILTON™

PRATT ROAD, KNOXVILLE, TN.

A DEVELOPMENT BY

MERCHANT'S SQUARE TOWN CENTER LLC

|           | Date: JAN 4, 2017 |                              |                     |
|-----------|-------------------|------------------------------|---------------------|
| REVISIONS |                   |                              | Sheet               |
| NO.       | DATE              | COMMENTS                     |                     |
| 1         | JAN 4, 2017       | FRANCHISE PRELIMINARY DESIGN | BUILDING ELEVATIONS |
|           |                   |                              |                     |
|           |                   |                              |                     |
|           |                   |                              | A-501-ELEV          |