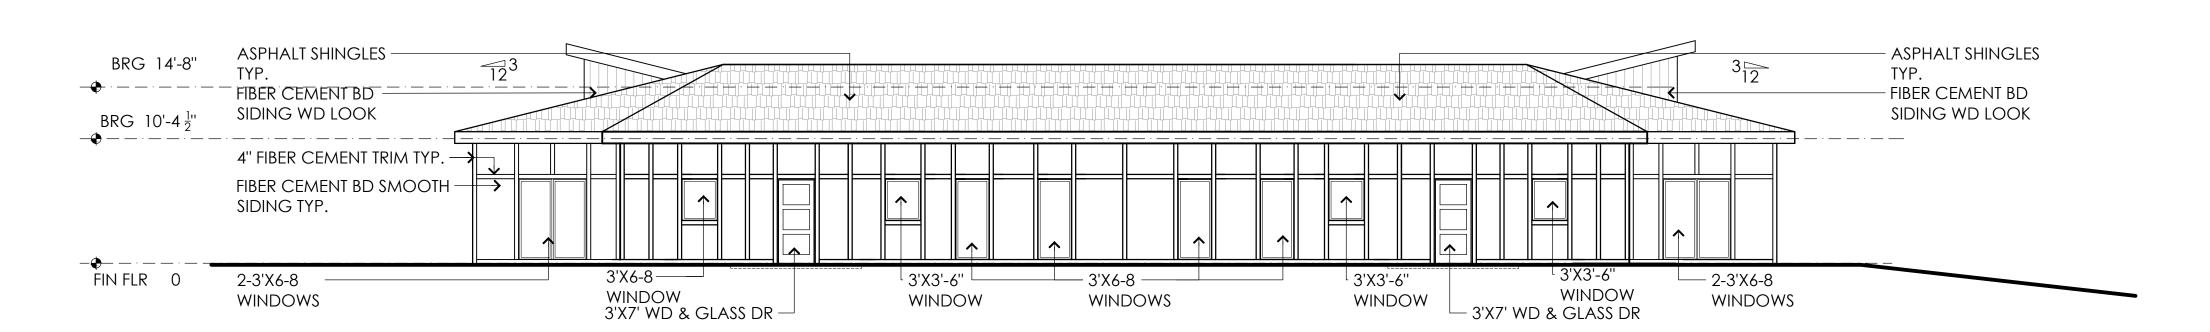

No. 2 3-21-24

**Drawing Title:** Site Plan

Drawing No.:

**A0** 

- 1. TURN DOWN SLAB ON GRADE FOUNDATION.
- EXTERIOR WALL CONSTRUCTION CONSIST OF
   2X6 WD STUDS WITH BATT INSULATION R 20, SHEATHING,
   AIR GAP, AND FIBER CEMENT BOARD SIDING WITH TRIM.
   AND 5" GYPSUM BOARD INTERIOR FINISH.
- 3. INTERIOR WALL CONSIST OF 2X4 WD STUD @ 16" O.C. WITH  $\frac{5}{8}$ " GYPSUM BOARD EACH SIDE.
- 4. CEILINGS ARE ALL 5" GYPSUM BOARD ATTACHED TO WD TRUSSES.
- 5. CEILING HEIGHTS ARE 10'-4  $\frac{1}{2}$ ' MINUS CEILING AND FLOOR FINISH.
- 6. ROOF STRUCTURE CONSIST OF WOOD TRUSSES ATTACHED WITH HURRICANE STRAPS,  $\frac{3}{4}$  PLYWOOD SHEATHING, 30# FELT, AND ASPHALT SHINGLES. CEILING INSULATION IS R 49.