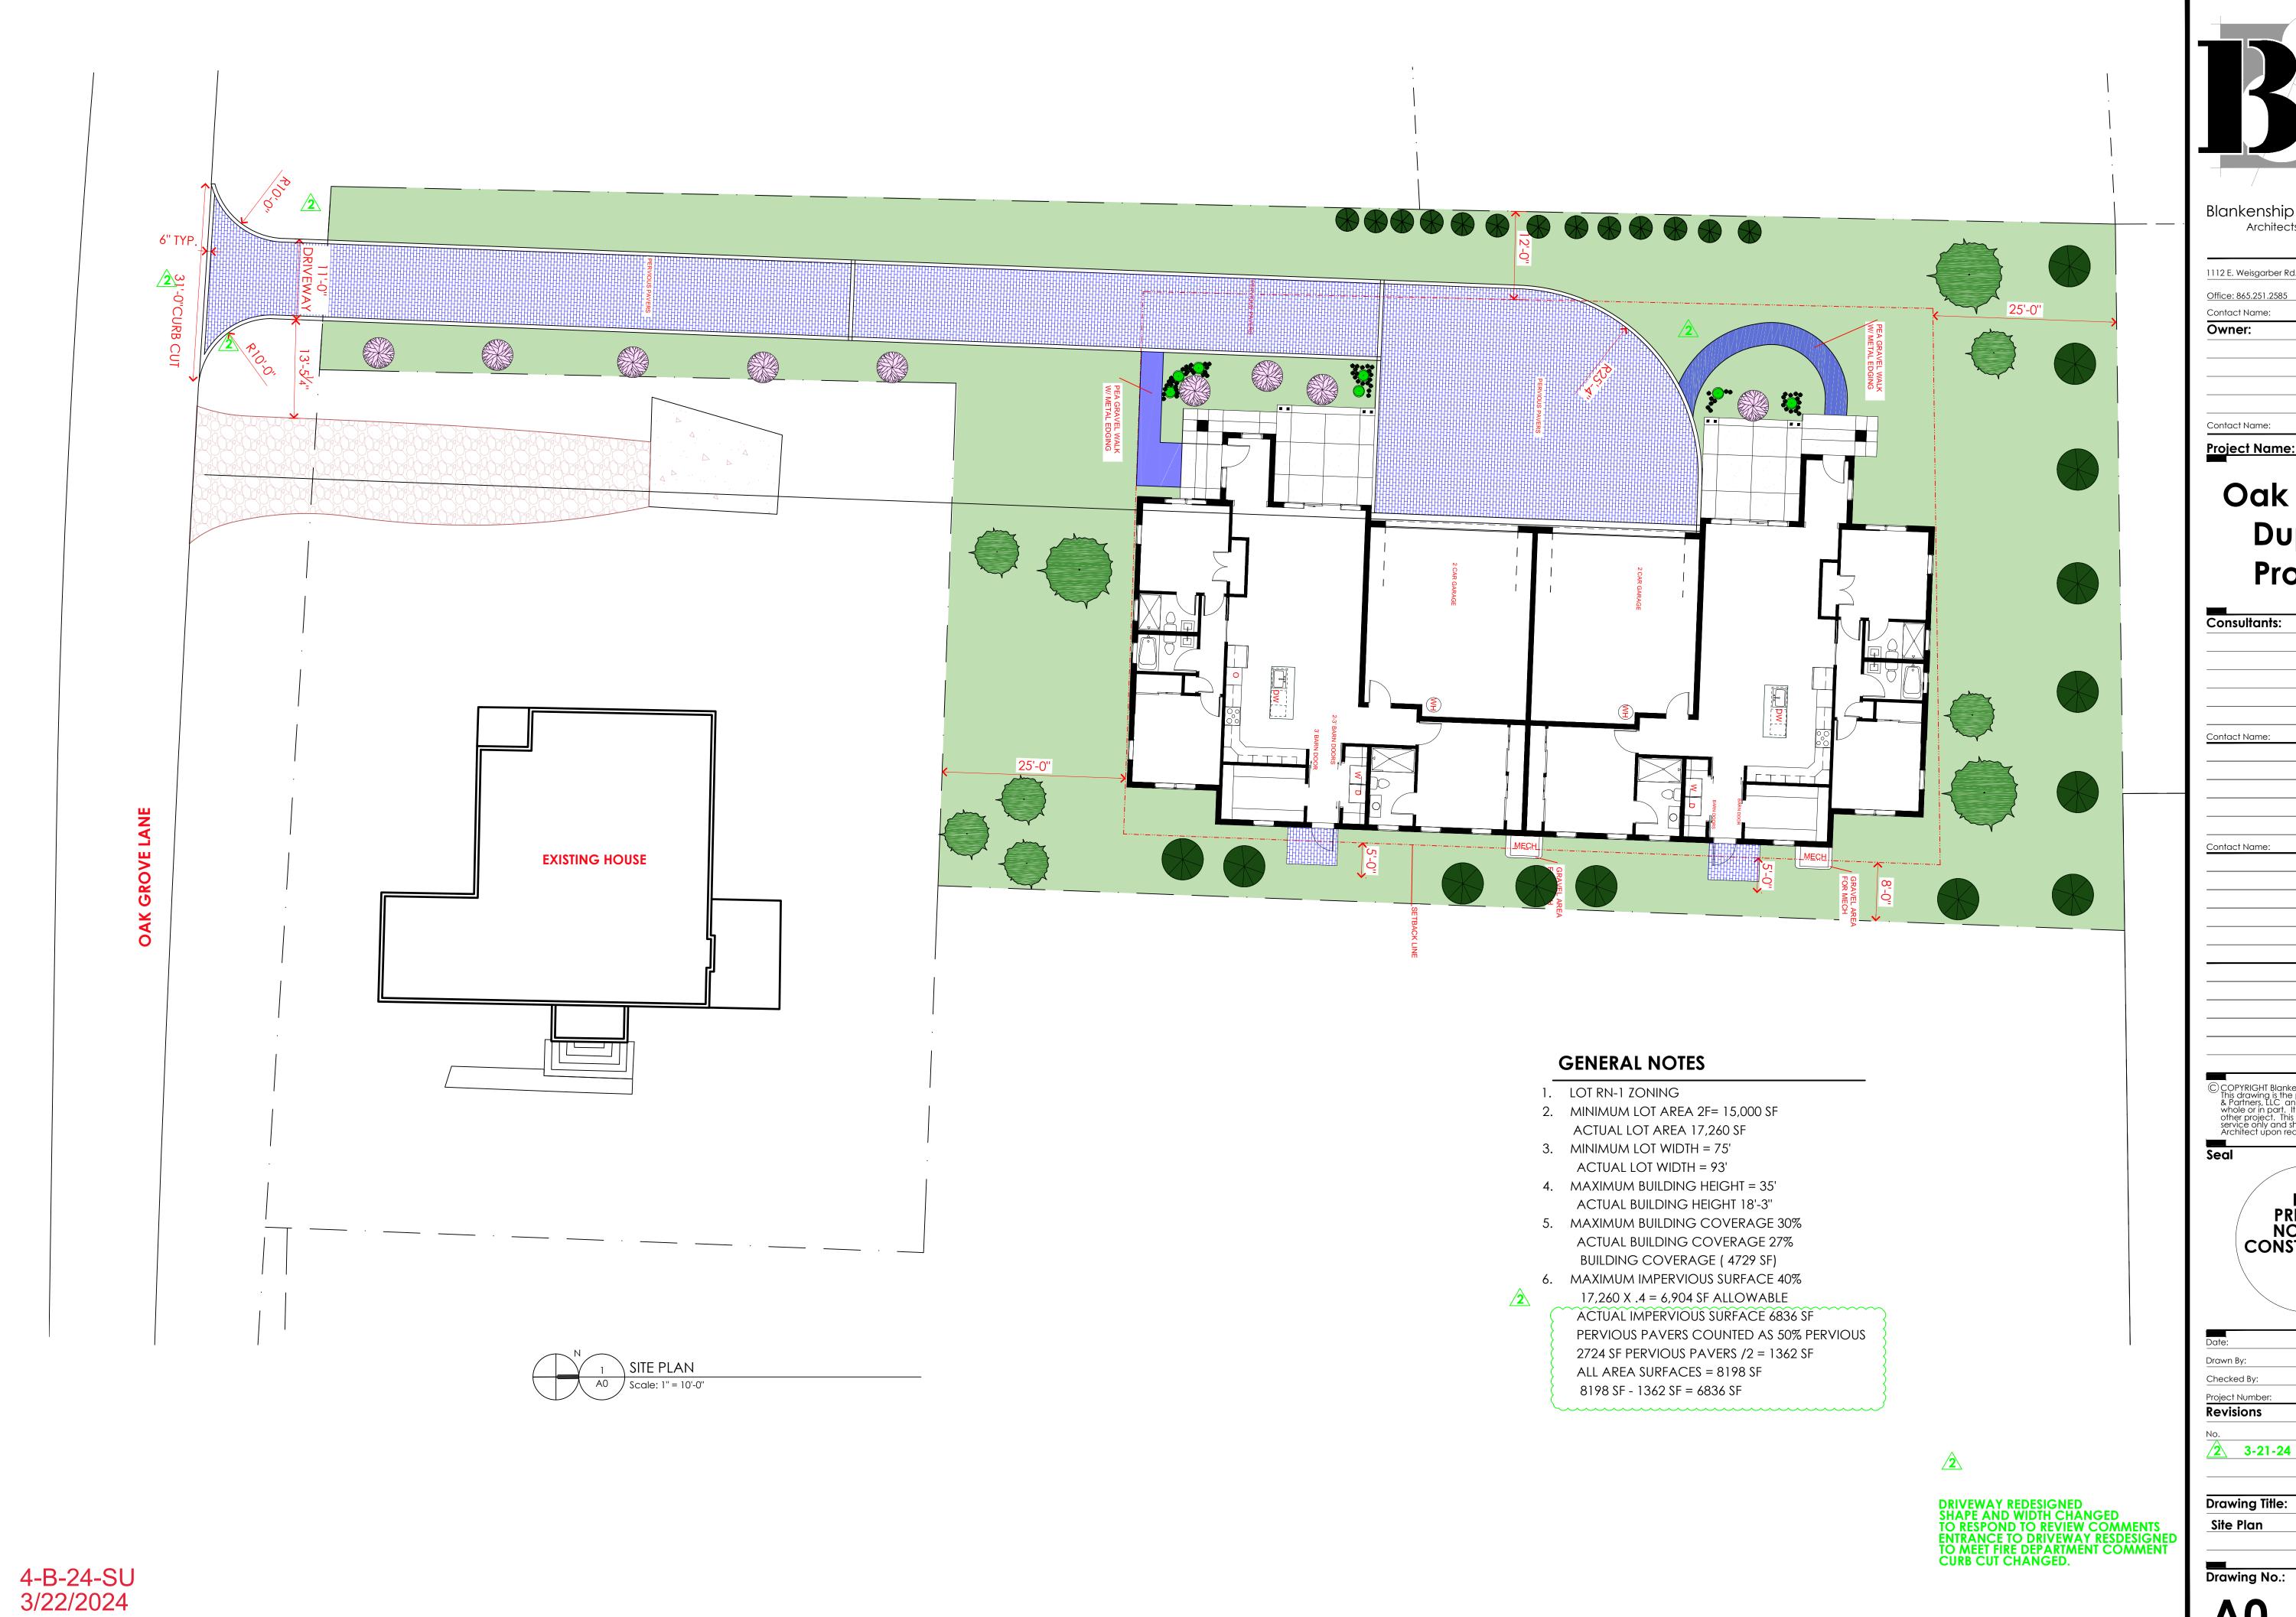

No. 2 3-21-24

**Drawing Title:** Site Plan

Drawing No.:

**A0** 

- 1. TURN DOWN SLAB ON GRADE FOUNDATION.
- EXTERIOR WALL CONSTRUCTION CONSIST OF
   2X6 WD STUDS WITH BATT INSULATION R 20, SHEATHING,
   AIR GAP, AND FIBER CEMENT BOARD SIDING WITH TRIM.
   AND 5" GYPSUM BOARD INTERIOR FINISH.
- 3. INTERIOR WALL CONSIST OF 2X4 WD STUD @ 16" O.C. WITH  $\frac{5}{8}$ " GYPSUM BOARD EACH SIDE.
- 4. CEILINGS ARE ALL 5" GYPSUM BOARD ATTACHED TO WD TRUSSES.
- 5. CEILING HEIGHTS ARE 10'-4  $\frac{1}{2}$ ' MINUS CEILING AND FLOOR FINISH.
- 6. ROOF STRUCTURE CONSIST OF WOOD TRUSSES ATTACHED WITH HURRICANE STRAPS,  $\frac{3}{4}$  PLYWOOD SHEATHING, 30# FELT, AND ASPHALT SHINGLES. CEILING INSULATION IS R 49.