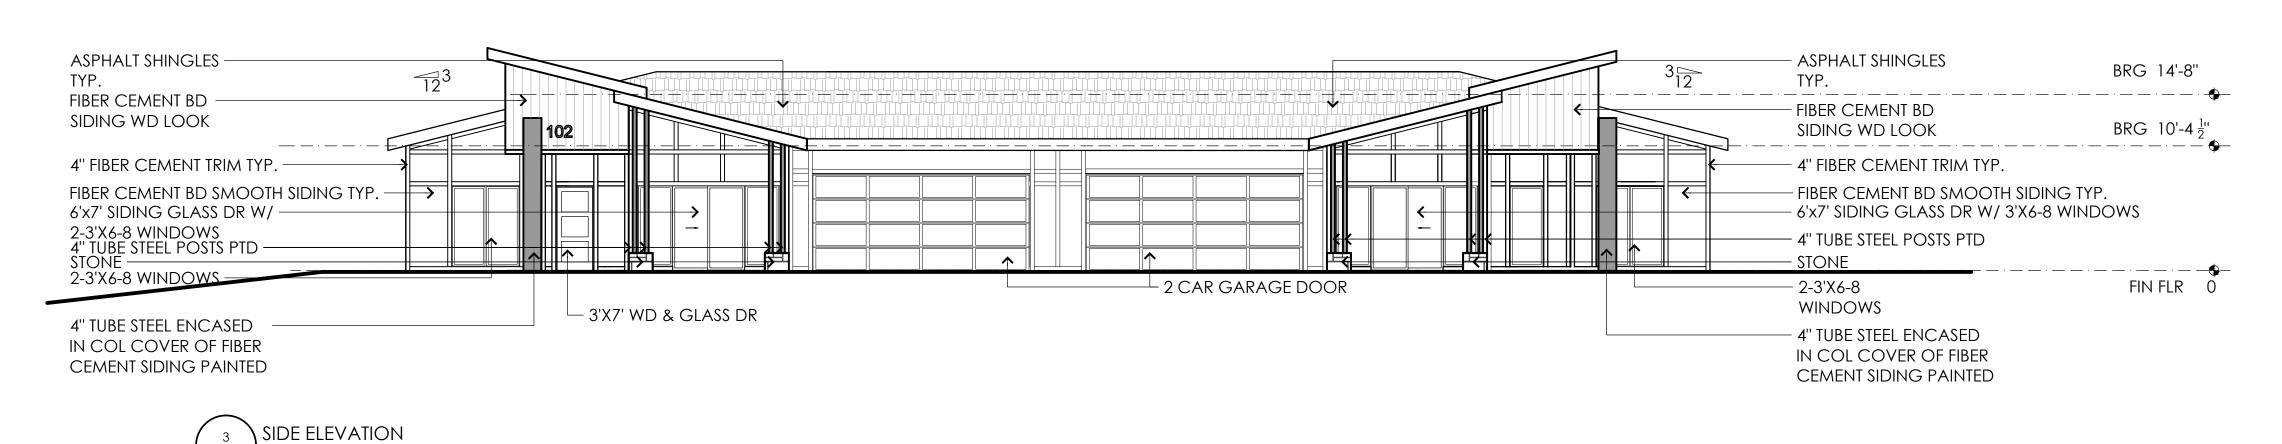

No. 2 3-21-24

**Drawing Title:** Site Plan

Drawing No.:

**A0** 

- 1. TURN DOWN SLAB ON GRADE FOUNDATION.
- EXTERIOR WALL CONSTRUCTION CONSIST OF
   2X6 WD STUDS WITH BATT INSULATION R 20, SHEATHING,
   AIR GAP, AND FIBER CEMENT BOARD SIDING WITH TRIM.
   AND 5" GYPSUM BOARD INTERIOR FINISH.
- 3. INTERIOR WALL CONSIST OF 2X4 WD STUD @ 16" O.C. WITH  $\frac{5}{8}$ " GYPSUM BOARD EACH SIDE.
- 4. CEILINGS ARE ALL 5" GYPSUM BOARD ATTACHED TO WD TRUSSES.
- 5. CEILING HEIGHTS ARE 10'-4  $\frac{1}{2}$ ' MINUS CEILING AND FLOOR FINISH.
- 6. ROOF STRUCTURE CONSIST OF WOOD TRUSSES ATTACHED WITH HURRICANE STRAPS,  $\frac{3}{4}$  PLYWOOD SHEATHING, 30# FELT, AND ASPHALT SHINGLES. CEILING INSULATION IS R 49.