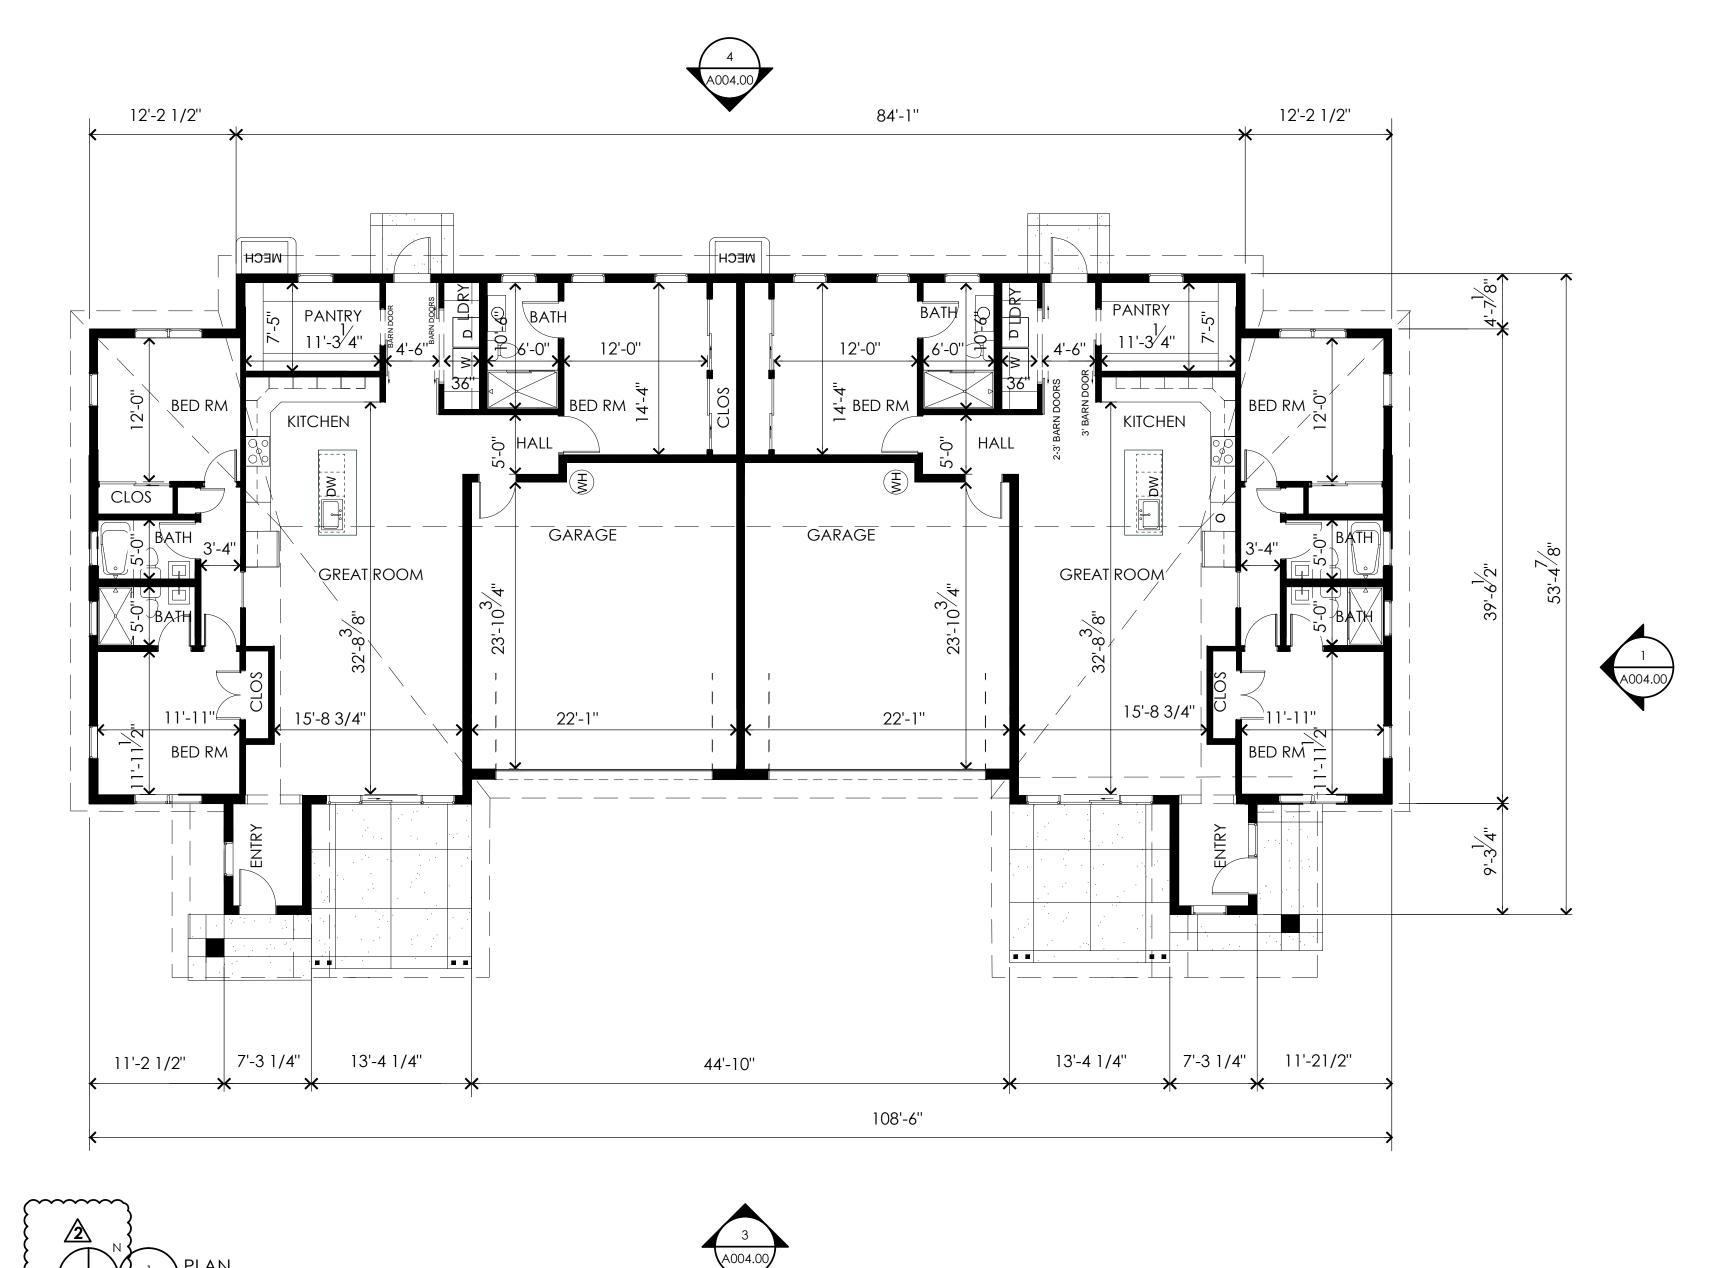

Seal

| Project Number:  Revisions | 22-   |
|----------------------------|-------|
| Checked By:                |       |
| Drawn By:                  | S     |
| Date:                      | 6-14- |

Drawing Title: Floor Plan

Drawing No.:

A002.00

Blankenship & Partners, LLC

Architects and Planners

| Owner:                                                |                        |  |
|-------------------------------------------------------|------------------------|--|
| Contact Name:                                         | William R. Blankenship |  |
| Office: 865.251.2585                                  | Fax: 865.531.7911      |  |
| 1112 E. Weisgarber Rd., 2nd Floor, Knoxville, TN 379( |                        |  |