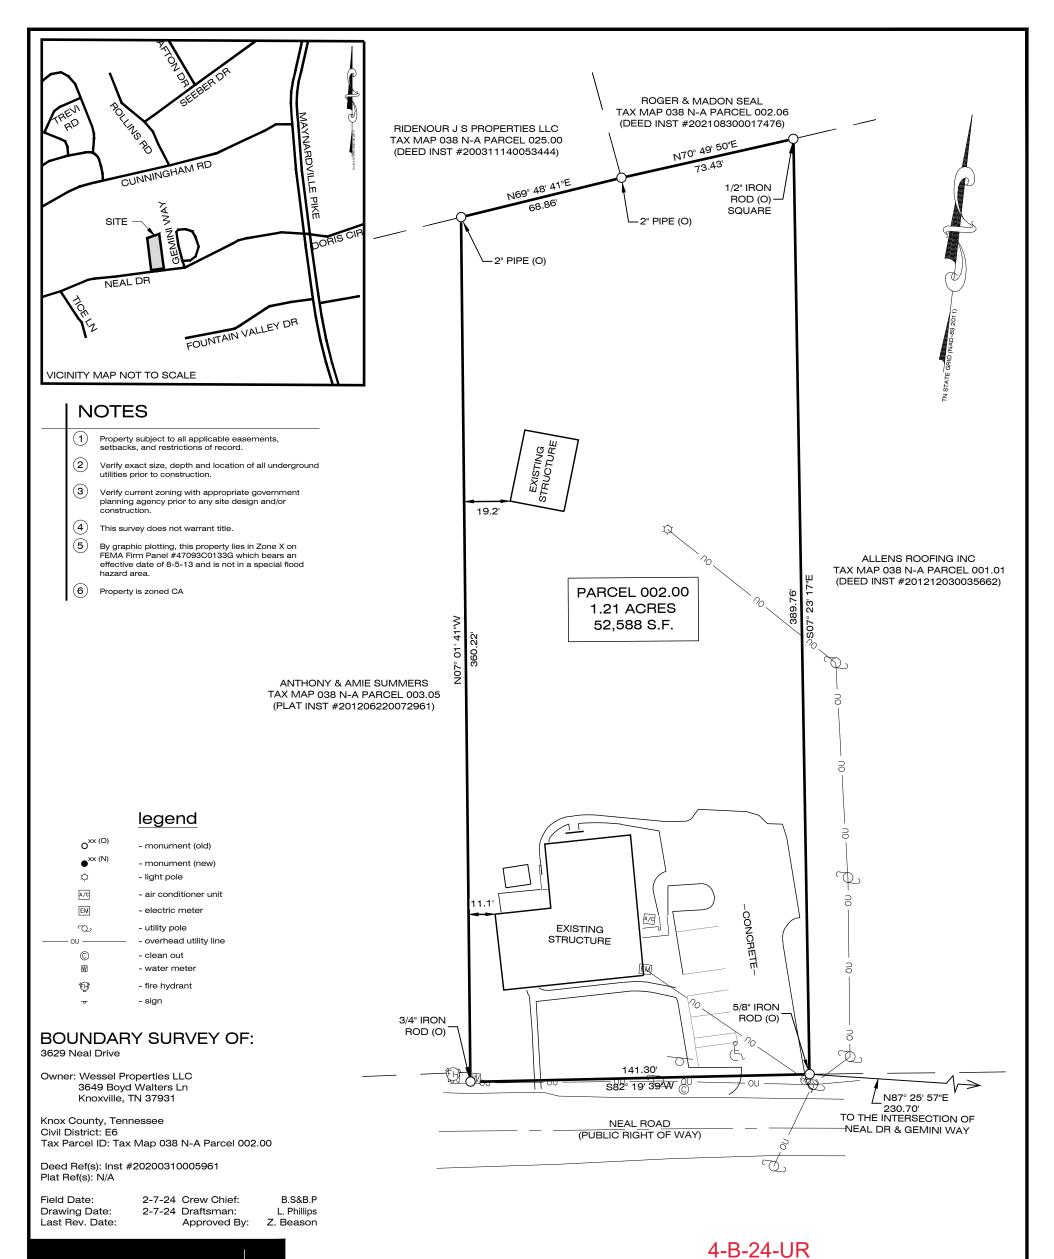

## SURVEYOR'S CERTIFICATION

## CERTIFICATE OF ACCURACY

I hereby certify that this is a Category 1 survey and the ratio of precision of the unadjusted survey is 1:10,000 as shown hereon. No title opinion was furnished to this surveyor and easements shown and/or not apparent in the field may or may not be discovered by a title search by a title attorney.

A portion of the subject property was surveyed with RTK GPS observations using survey grade GPS receivers and conforms to redundancy and accuracy required to comply with rules set forth by Tennessee Board for Land Surveyors and Tennessee Code Annotated chapter 62.