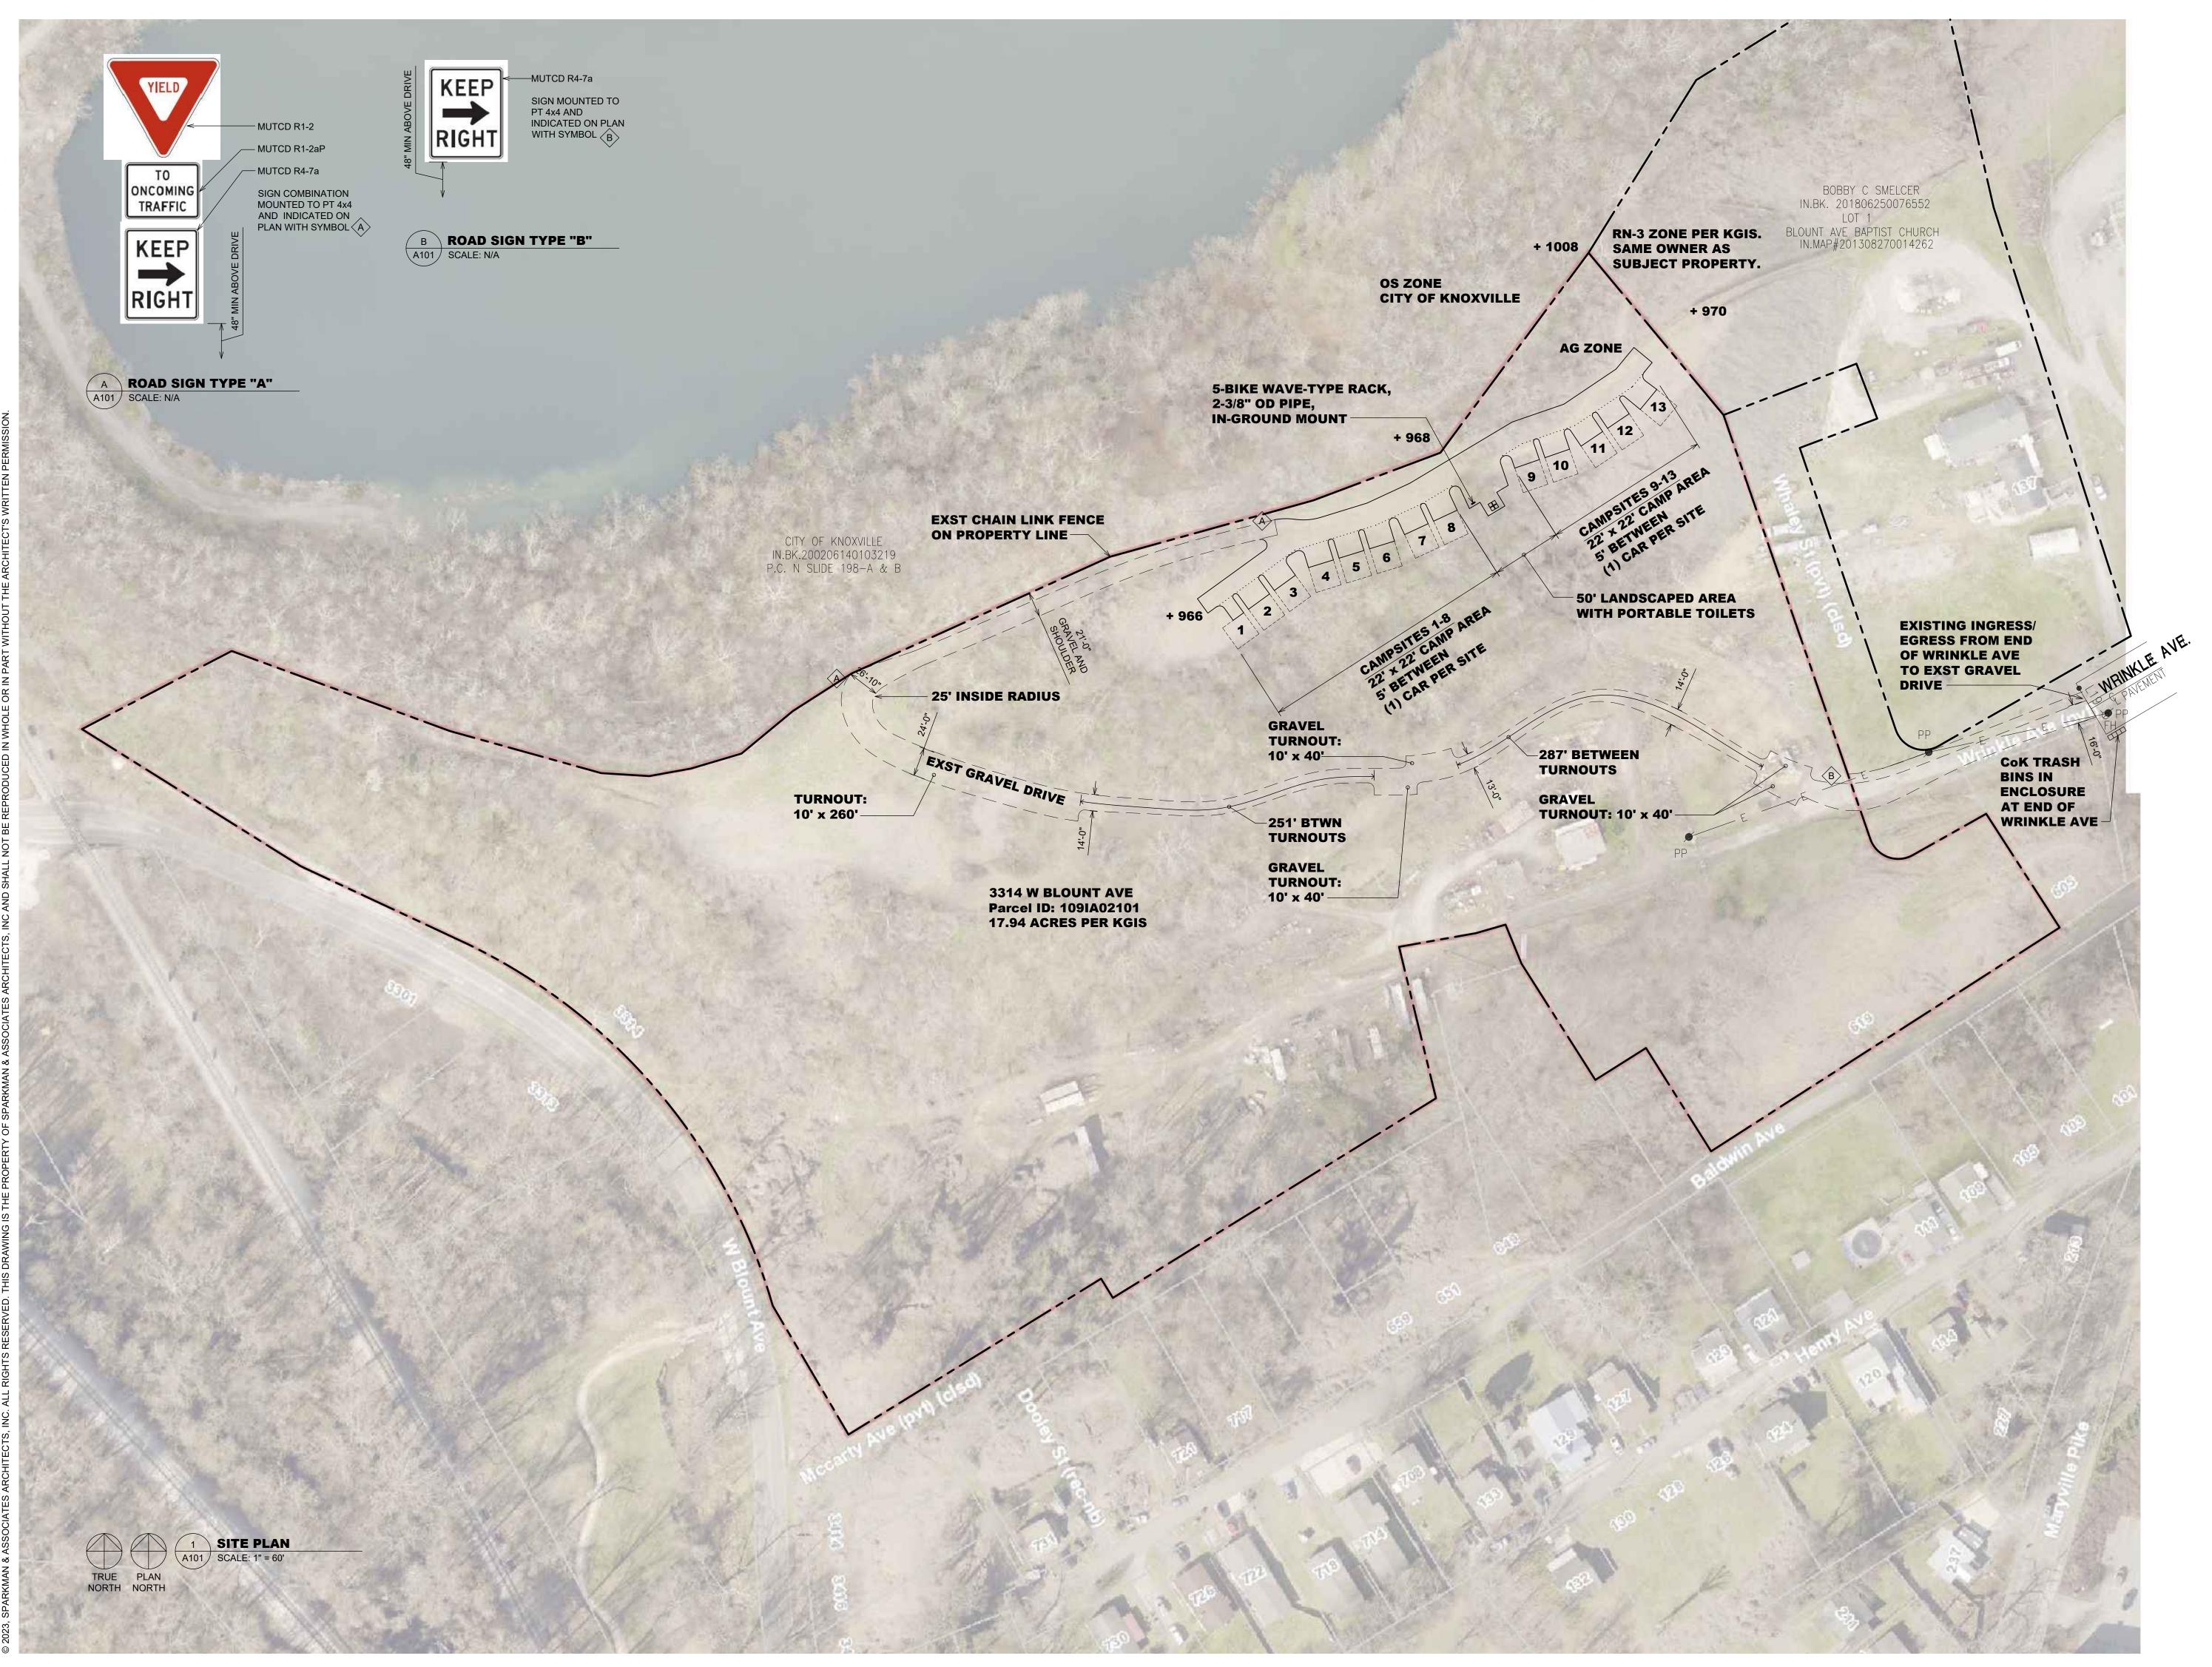

## PROJECT

QUARRY TRAILS CAMPGROUND 3314 W BLOUNT AVENUE KNOXVILLE, TN 37920

SITE PLAN