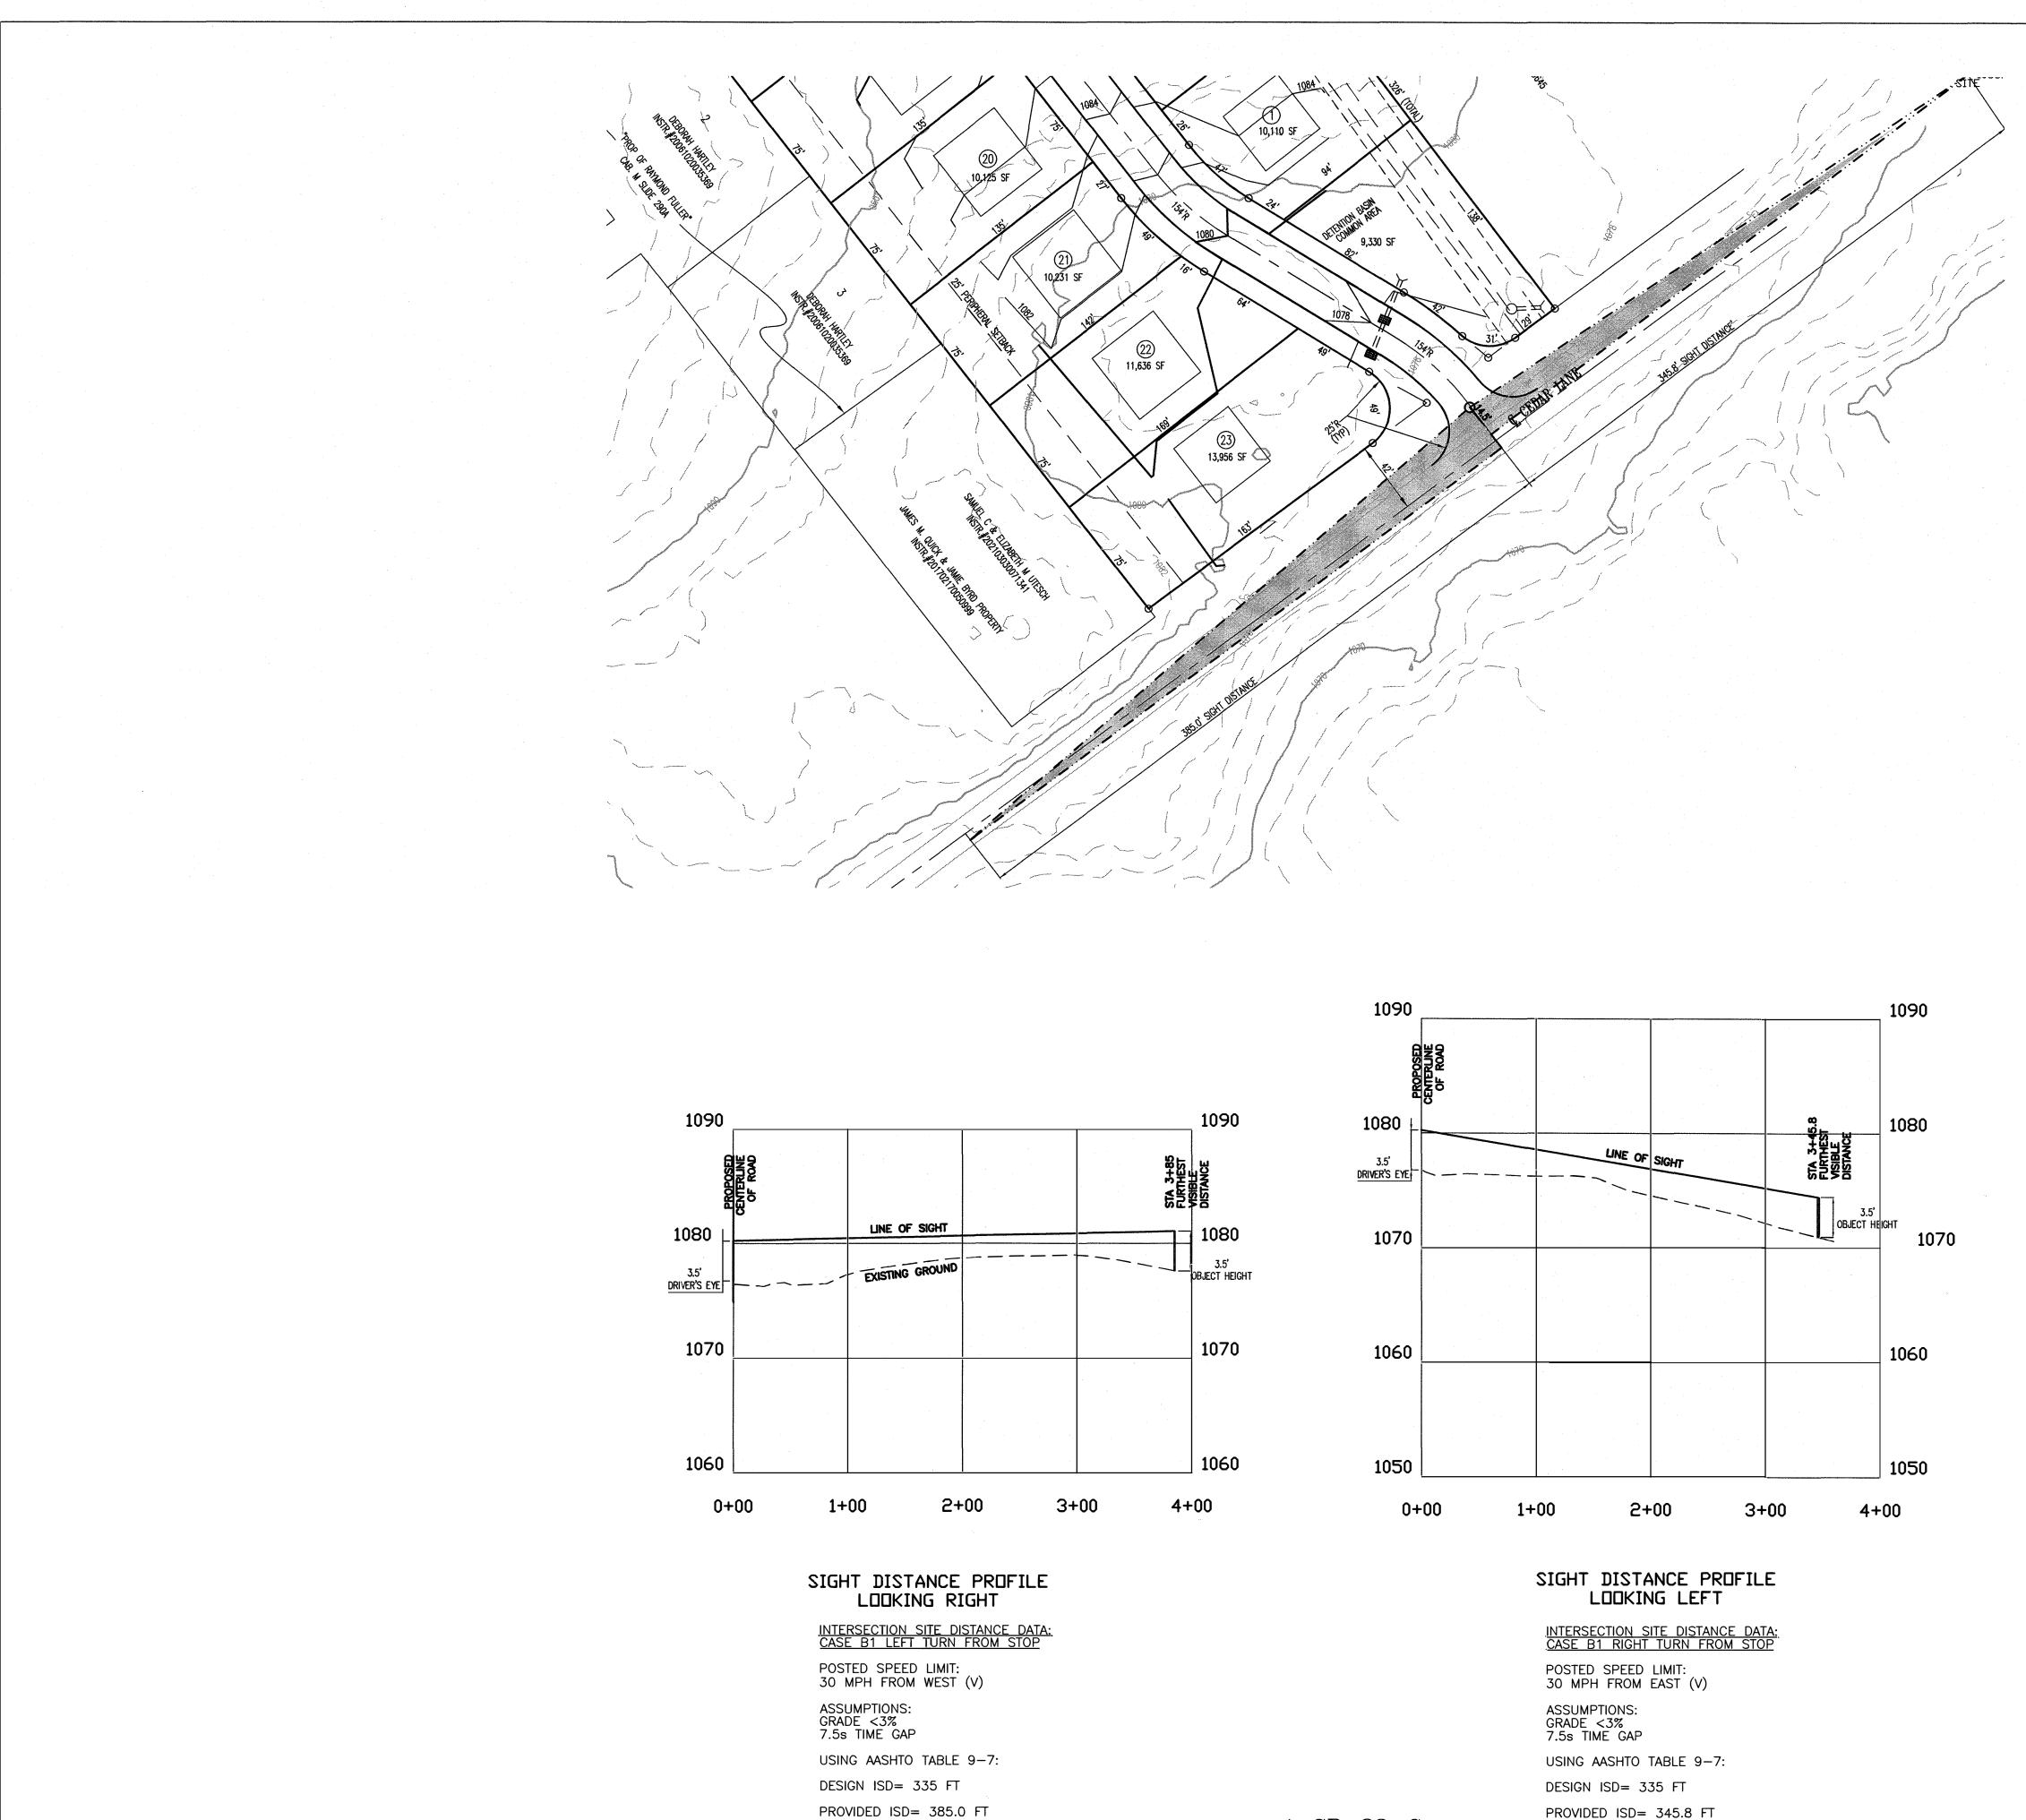

PROVIDED ISD= 385.0 FT

| <b>B</b> BATSON, HIMES, NORVELL & POE                                                                                | DESIGNED<br>DBH |                                   |                                                                            |       |          |          |       | SCALE:<br>1"=50' | PLAT REFERENCE: INSTR.#201308270014306 |
|----------------------------------------------------------------------------------------------------------------------|-----------------|-----------------------------------|----------------------------------------------------------------------------|-------|----------|----------|-------|------------------|----------------------------------------|
| REGISTERED ENGINEERS & LAND SURVEYORS<br>4334 PAPERMILL DRIVE<br>KNOXVILLE, TENNESSEE 37909<br>PHONE: (865) 588-6472 | DRAWN           | 3 4/26/23                         |                                                                            |       |          |          |       | DATE             | 0' <u>50' 100' 150' 200</u> '          |
| FAX: (865) 588-6472<br>FAX: (865) 588-6473<br>email@bhn-p.com                                                        | CHECKED<br>DBH  | 2 4/4/23<br>1 3/27/23<br>NO. DATE | REVISED PER PLANNING COMMENTS<br>REVISED PER PLANNING COMMENTS<br>REVISION | APPR. | NO. DATE | REVISION | APPR. | 2/14/23          | 1"=50'                                 |