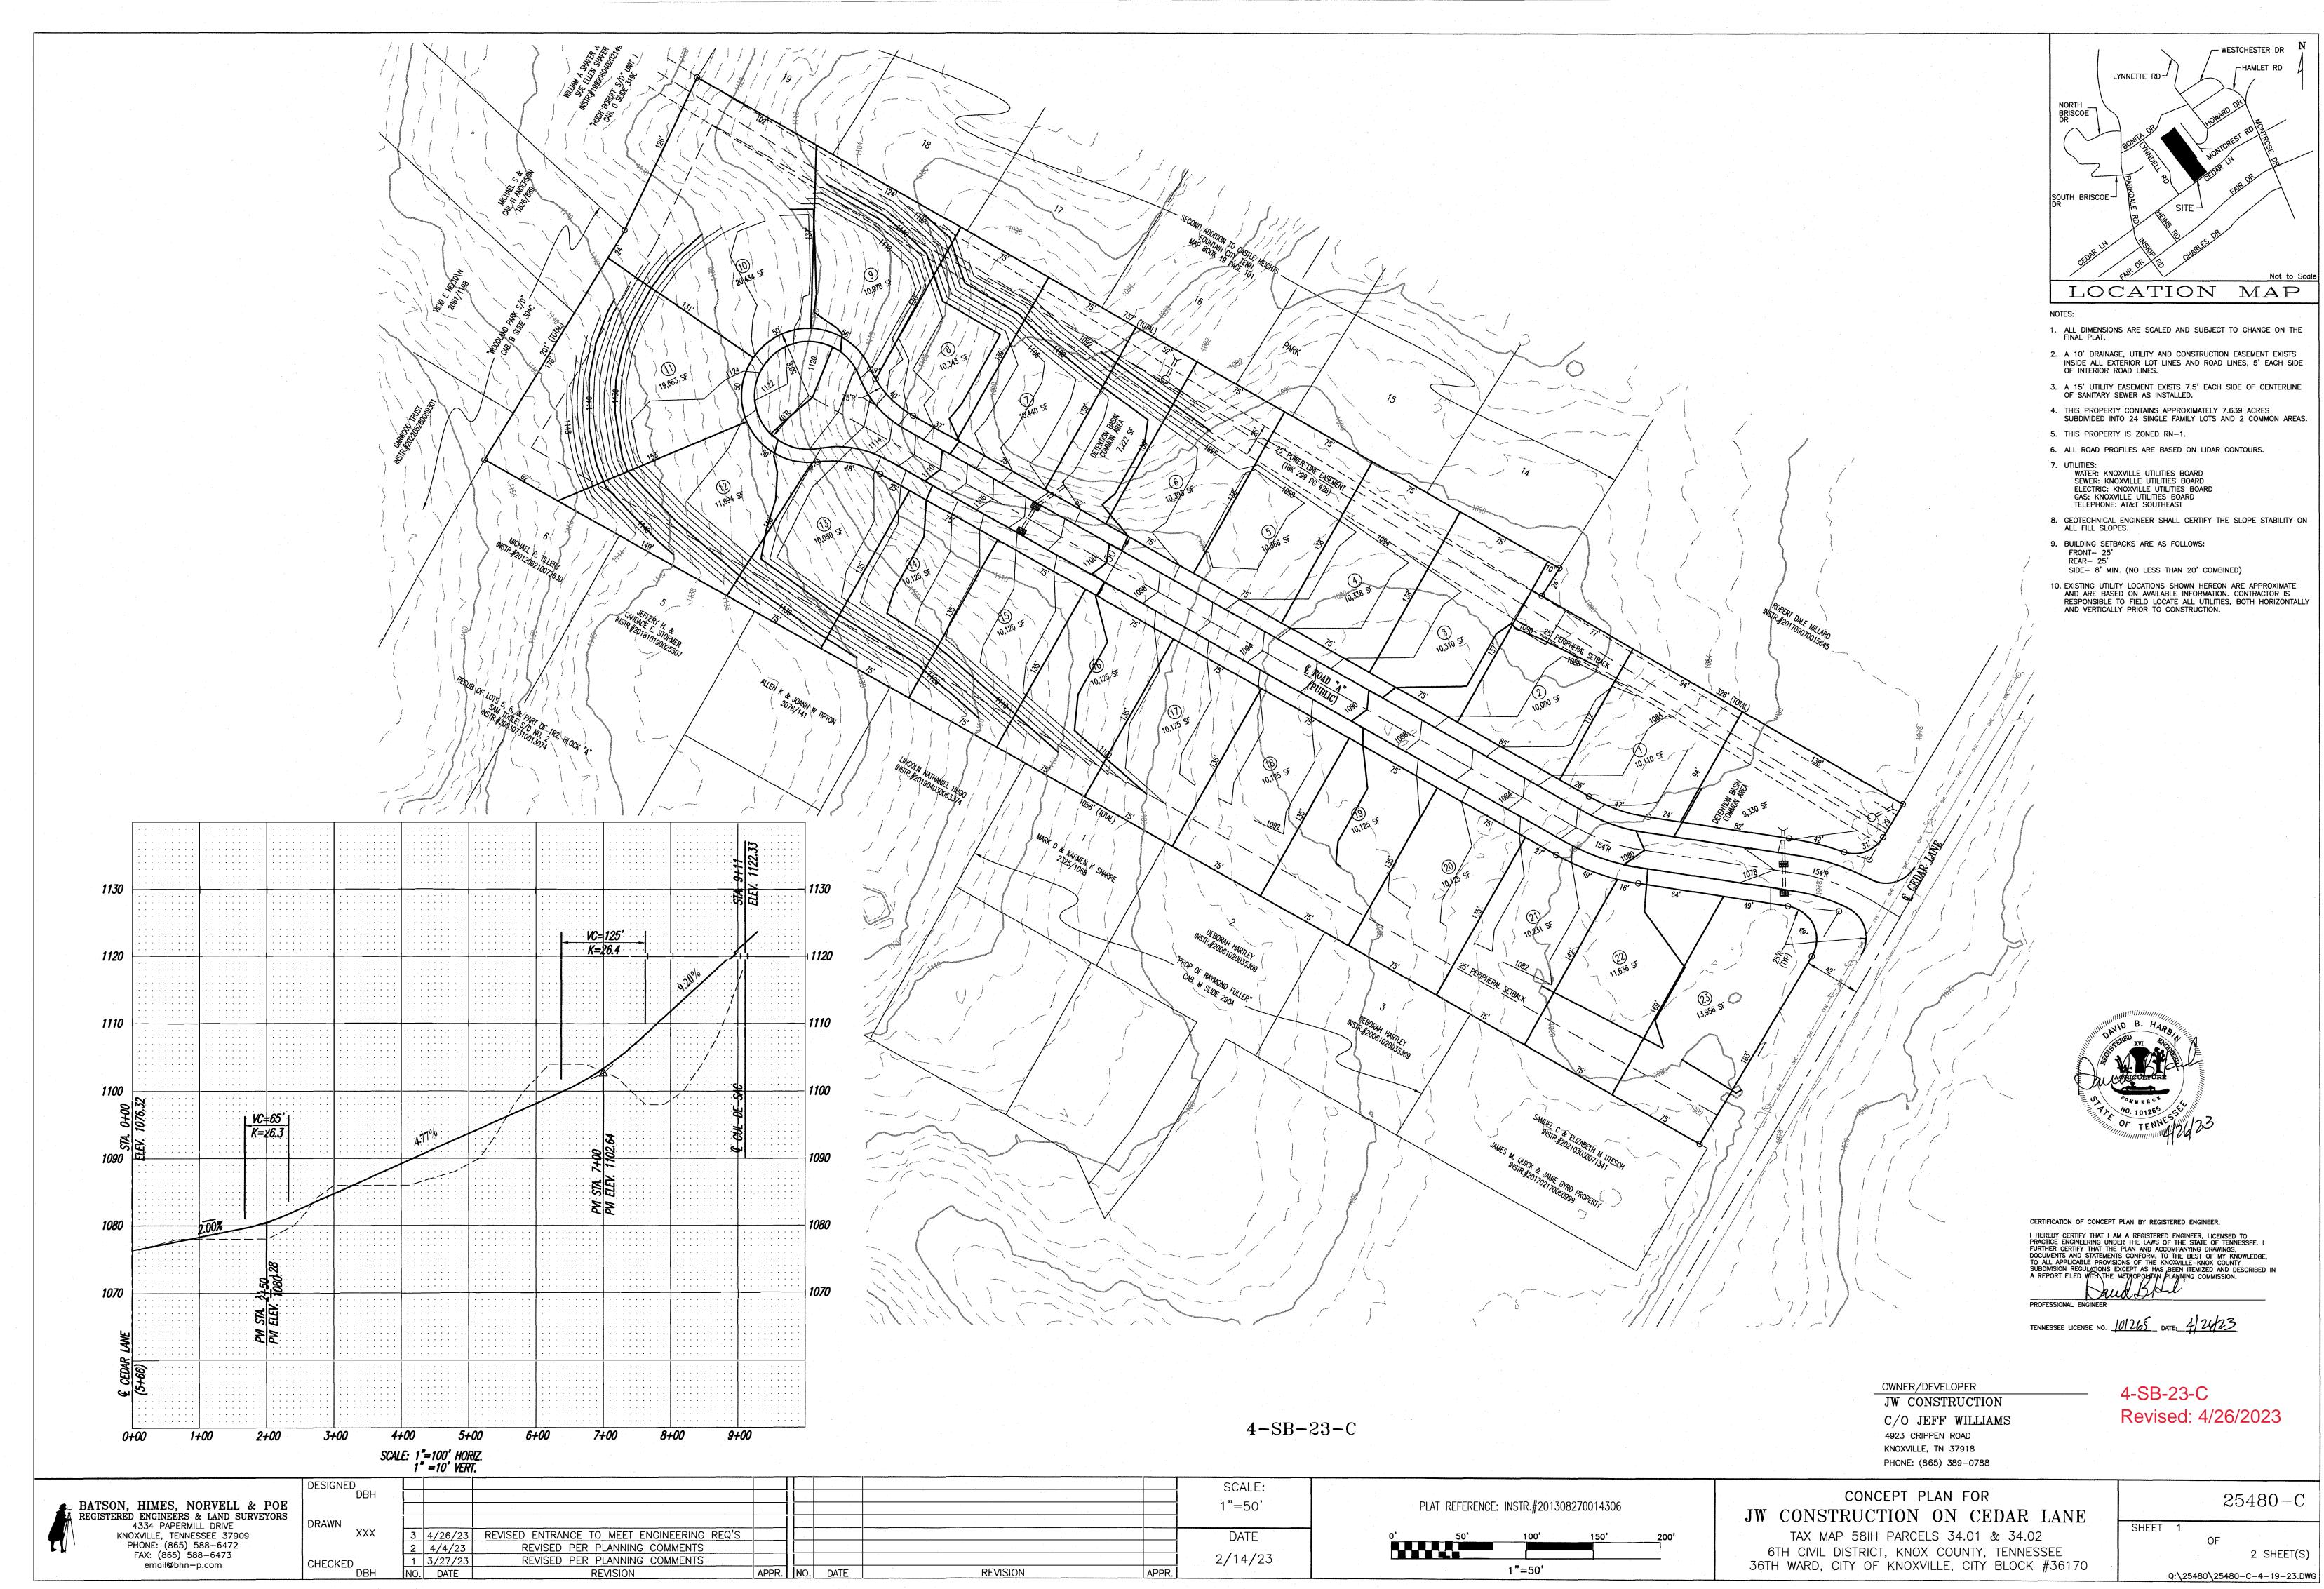

4 - SB - 23 - C

- 1. ALL DIMENSIONS ARE SCALED AND SUBJECT TO CHANGE ON THE FINAL PLAT.
- 2. A 10' DRAINAGE, UTILITY AND CONSTRUCTION EASEMENT EXISTS INSIDE ALL EXTERIOR LOT LINES AND ROAD LINES, 5' EACH SIDE OF INTERIOR ROAD LINES.
- 3. A 15' UTILITY EASEMENT EXISTS 7.5' EACH SIDE OF CENTERLINE OF SANITARY SEWER AS INSTALLED.
- 4. THIS PROPERTY CONTAINS APPROXIMATELY 7.639 ACRES SUBDIVIDED INTO 24 SINGLE FAMILY LOTS AND 2 COMMON AREAS.
- 5. THIS PROPERTY IS ZONED RN-1.
- 6. ALL ROAD PROFILES ARE BASED ON LIDAR CONTOURS.
- 7. UTILITIES: WATER: KNOXVILLE UTILITIES BOARD SEWER: KNOXVILLE UTILITIES BOARD ELECTRIC: KNOXVILLE UTILITIES BOARD
- GAS: KNOXVILLE UTILITIES BOARD TELEPHONE: AT&T SOUTHEAST 8. GEOTECHNICAL ENGINEER SHALL CERTIFY THE SLOPE STABILITY ON ALL FILL SLOPES.
- 9. EXISTING UTILITY LOCATIONS SHOWN HEREON ARE APPROXIMATE AND ARE BASED ON AVAILABLE INFORMATION. CONTRACTOR IS RESPONSIBLE TO FIELD LOCATE ALL UTILITIES, BOTH HORIZONTALLY AND VERTICALLY PRIOR TO CONSTRUCTION.

## 4-SB-23-C Revised: 4/26/2023

OWNER/DEVELOPER JW CONSTRUCTION C/O JEFF WILLIAMS 4923 CRIPPEN ROAD KNOXVILLE, TN 37918 PHONE: (865) 389–0788

CONCEPT PLAN FOR JW CONSTRUCTION ON CEDAR LANE TAX MAP 58IH PARCELS 34.01 & 34.02 6TH CIVIL DISTRICT, KNOX COUNTY, TENNESSEE 36TH WARD, CITY OF KNOXVILLE, CITY BLOCK #36170