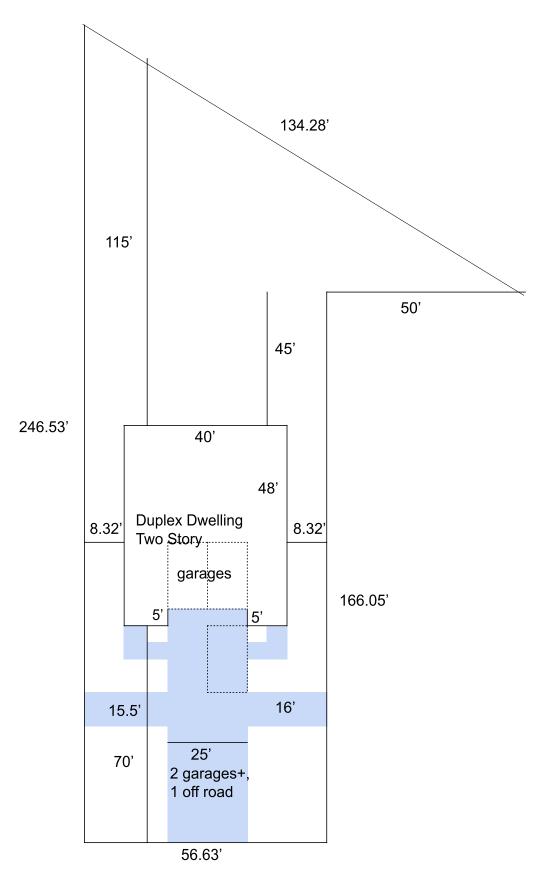

### Beaman Lake Rd

Parking Requirements: Required 4 Parkings but it's located on bus lane, a reductions to 3 parkings in allowed

REAR ELEVATION