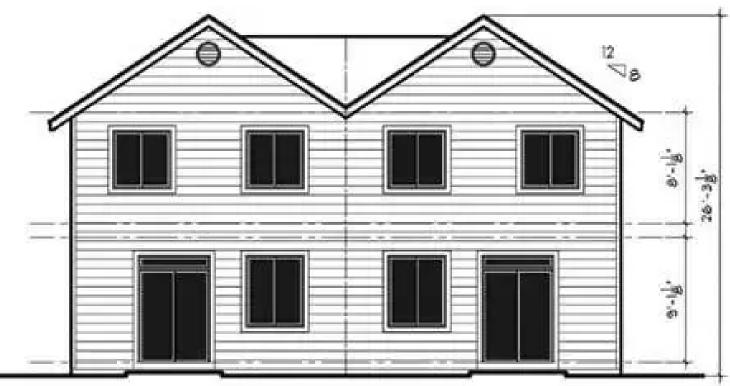

### **Plan Details**

| Square Footage Breakdown | Difficusions  |        |  |
|--------------------------|---------------|--------|--|
| Total:                   | 2,732 sq. ft. | Width: |  |

| 1st Floor: | 1,218 sq. ft. | Depth:            | 48' 0" |
|------------|---------------|-------------------|--------|
| 2nd Floor: | 1.514 sa. ft. | Max ridge height: | 26' 4" |

Entry Location. From

Foundation Type Exterior Walls

Standard Foundations: Crawl Standard Type(s): 2x6

Plan 8159LB architechtecturaldesigns.com

**1** 1-800-854-7852 **1** 1-262-521-4596