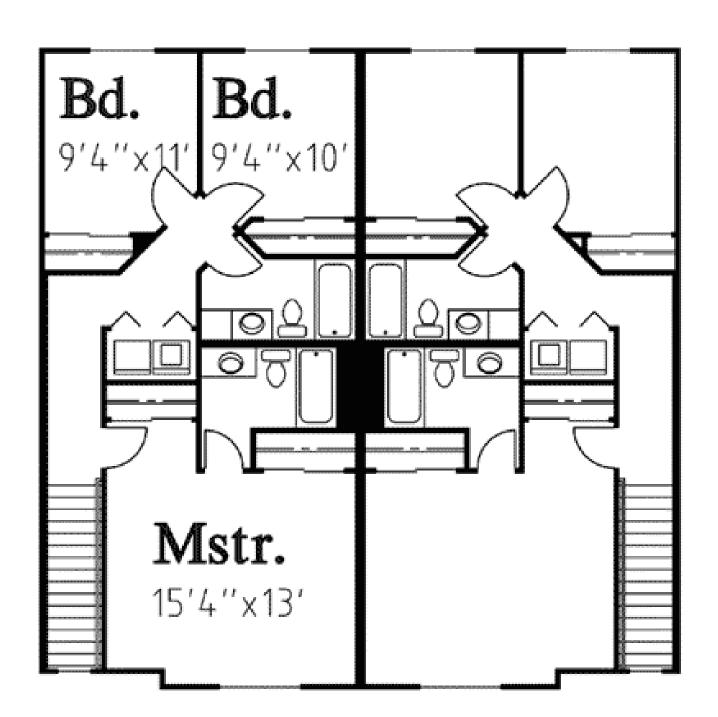

# Plan 8159LB

| 2,732       | 2     | 40'   | 48'   |
|-------------|-------|-------|-------|
| Heated S.F. | Units | Width | Depth |

- Both units in this Craftsman duplex get a wonderful open layout that makes the space feel larger.
- A corner fireplace warms the whole area and sliding glass doors lead out to a back patio.
- The master bedroom is up on the second floor and has two linear closets.
- All three bedrooms share the handy laundry closet.

#### **Unit Details**

| Α | <b>1,366</b> Sq. Ft.<br>609 Sq. Ft. 1st Floor<br>757 Sq. Ft. 2nd Floor | 3 Beds | 2 Full Baths<br>1 Half Bath | 1 Vehicle<br>Attached<br>241 Sq. Ft. | 20' w 48' d 26' 4" h |
|---|------------------------------------------------------------------------|--------|-----------------------------|--------------------------------------|----------------------|
| В | <b>1,366</b> Sq. Ft.<br>609 Sq. Ft. 1st Floor                          | 3 Beds | 2 Full Baths<br>1 Half Bath | 1 Vehicle<br>Attached                | 20' w 48' d 26' 4" h |

### **Plan Details**

| Square Footage Breakdown | Difficusions  |        |  |
|--------------------------|---------------|--------|--|
| Total:                   | 2,732 sq. ft. | Width: |  |

| 1st Floor: | 1,218 sq. ft. | Depth:            | 48' 0" |
|------------|---------------|-------------------|--------|
| 2nd Floor: | 1.514 sa. ft. | Max ridge height: | 26' 4" |

Beds/Baths Garage

| Bedrooms:       | 6 | Туре:           | Attached    |
|-----------------|---|-----------------|-------------|
| Full bathrooms: | 4 | Area:           | 482 sq. ft. |
| Half bathrooms: | 2 | Count:          | 2 Cars      |
|                 |   | Entry Location: | Front       |