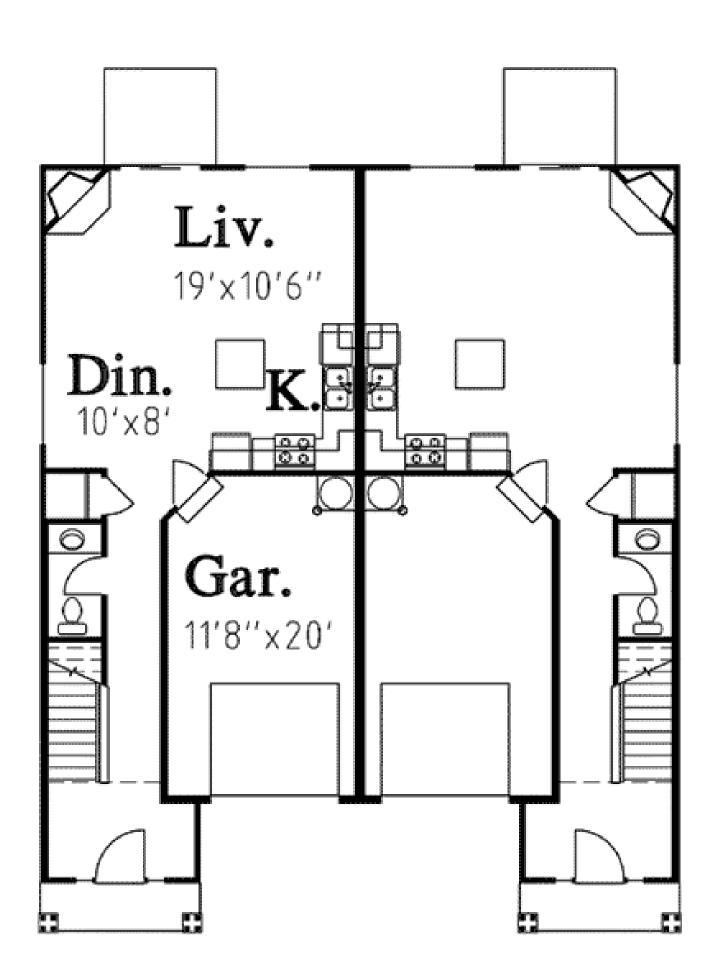

# Plan 8159LB

| 2,732       | 2     | 40'   | 48'   |
|-------------|-------|-------|-------|
| Heated S.F. | Units | Width | Depth |

- Both units in this Craftsman duplex get a wonderful open layout that makes the space feel larger.
- A corner fireplace warms the whole area and sliding glass doors lead out to a back patio.
- The master bedroom is up on the second floor and has two linear closets.
- All three bedrooms share the handy laundry closet.

#### **Unit Details**

| Α | <b>1,366</b> Sq. Ft.<br>609 Sq. Ft. 1st Floor<br>757 Sq. Ft. 2nd Floor | 3 Beds | 2 Full Baths<br>1 Half Bath | 1 Vehicle<br>Attached<br>241 Sq. Ft. | 20' w 48' d 26' 4" h |
|---|------------------------------------------------------------------------|--------|-----------------------------|--------------------------------------|----------------------|
| В | <b>1,366</b> Sq. Ft.<br>609 Sq. Ft. 1st Floor                          | 3 Beds | 2 Full Baths<br>1 Half Bath | 1 Vehicle<br>Attached                | 20' w 48' d 26' 4" h |

### **Plan Details**

| Square Footage Breakdown | Difficusions  |        |  |
|--------------------------|---------------|--------|--|
| Total:                   | 2,732 sq. ft. | Width: |  |

| 1st Floor: | 1,218 sq. ft. | Depth:            | 48' 0" |
|------------|---------------|-------------------|--------|
| 2nd Floor: | 1.514 sa. ft. | Max ridge height: | 26' 4" |

Beds/Baths Garage

| Bedrooms:       | 6 | Туре:           | Attached    |
|-----------------|---|-----------------|-------------|
| Full bathrooms: | 4 | Area:           | 482 sq. ft. |
| Half bathrooms: | 2 | Count:          | 2 Cars      |
|                 |   | Entry Location: | Front       |