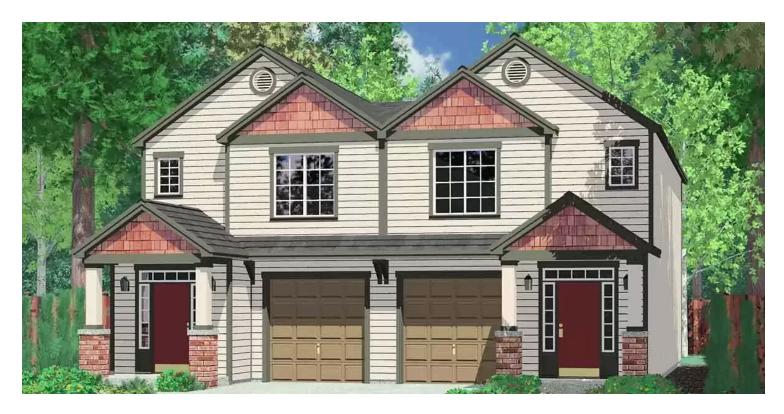

# **Craftsman Duplex**

# Plan 8159LB

| 2,732       | 2     | 40'   | 48'   |
|-------------|-------|-------|-------|
| Heated S.F. | Units | Width | Depth |

- Both units in this Craftsman duplex get a wonderful open layout that makes the space feel larger.
- A corner fireplace warms the whole area and sliding glass doors lead out to a back patio.
- The master bedroom is up on the second floor and has two linear closets.
- All three bedrooms share the handy laundry closet.

#### **Unit Details**

| Α | <b>1,366</b> Sq. Ft.<br>609 Sq. Ft. 1st Floor<br>757 Sq. Ft. 2nd Floor | 3 Beds | 2 Full Baths<br>1 Half Bath | 1 Vehicle<br>Attached<br>241 Sq. Ft. | 20' w 48' d 26' 4" h |
|---|------------------------------------------------------------------------|--------|-----------------------------|--------------------------------------|----------------------|
| В | <b>1,366</b> Sq. Ft.<br>609 Sq. Ft. 1st Floor                          | 3 Beds | 2 Full Baths<br>1 Half Bath | 1 Vehicle<br>Attached                | 20' w 48' d 26' 4" h |