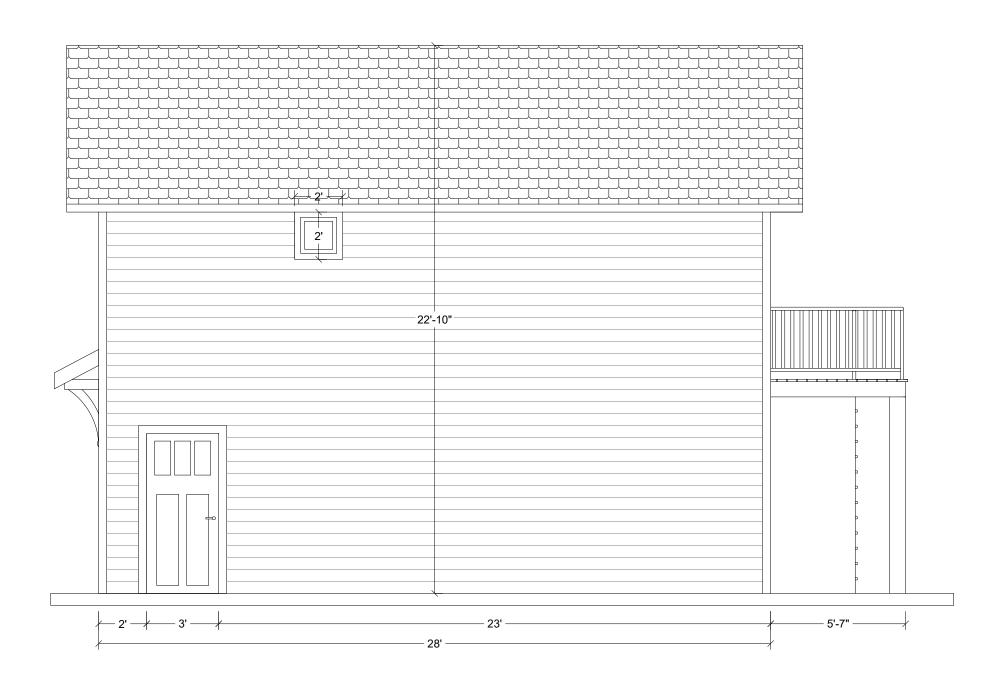

SCALE: 1/4" = 1'-0"

ROOF +17'-0"

RIGHT ELEVATION

SCALE: 1/4" = 1'-0"

5-J-20-UR Revised: 5/20/2020 ISSUED

REVISION:

DESIGNED BY:
CHECKED BY:
PROJECT NO.:
COPYRIGHT:

SHEET TITLE

GARAGE APARTMENT
ELEVATIONS

DRAWING NO.

GROUND FLOOR

SCALE: 3/8" = 1'-0"

FIRST FLOOR

SCALE: 3/8" = 1'-0"

5-J-20-UR Revised: 5/20/2020 ISSUED

REVISION: