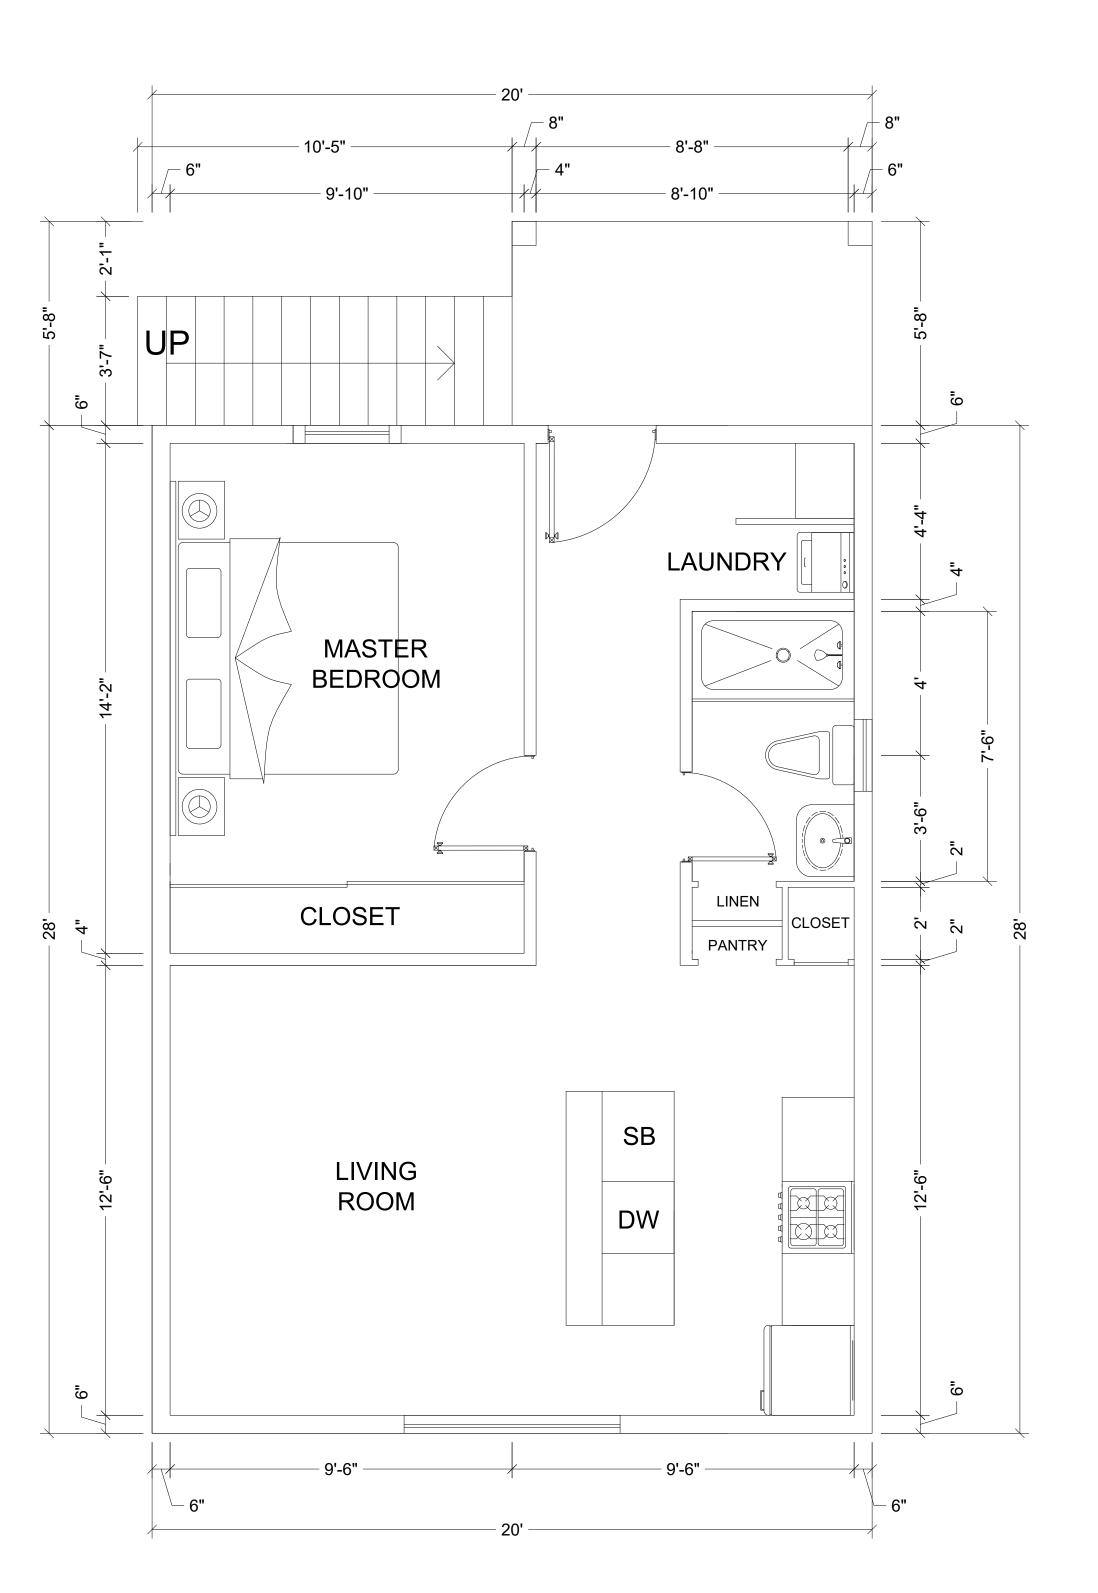

FIRST FLOOR

SCALE: 3/8" = 1'-0"

ISSUED

REVISION:

DESIGNED BY:
CHECKED BY:
PROJECT NO.:
COPYRIGHT:

5-J-20-UR

Revised: 5/20/2020

SHEET TITLE
HOUSE FLOOR
PLANS
DRAWING NO.