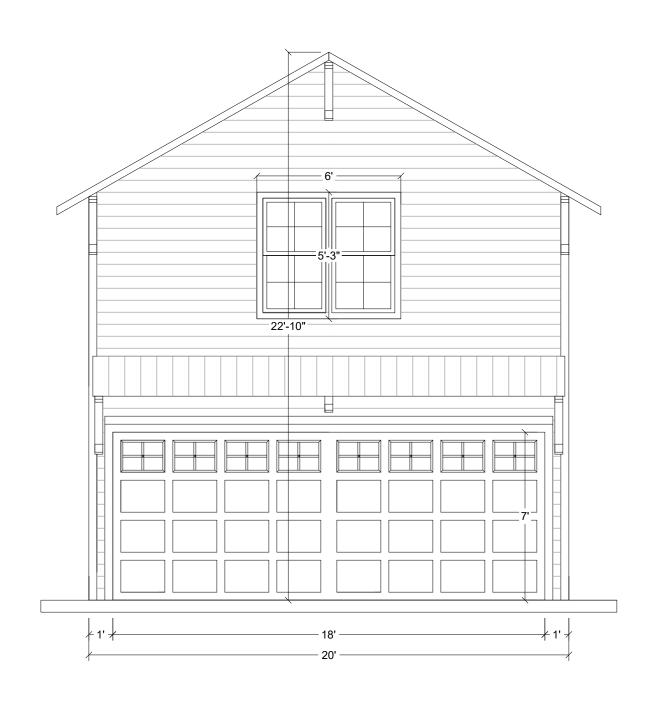

SCALE: 1/4" = 1'-0"

5-J-20-UR Revised: 5/20/2020 ISSUED

REVISION:

DESIGNED BY:
CHECKED BY:
PROJECT NO.:
COPYRIGHT:

SHEET TITLE

GARAGE APARTMENT
ELEVATIONS

DRAWING NO.

GROUND FLOOR

GARAGE APARTMENT
ELEVATIONS

DRAWING NO.

GROUND FLOOR

SCALE: 3/8" = 1'-0"

FIRST FLOOR

SCALE: 3/8" = 1'-0"

5-J-20-UR Revised: 5/20/2020 ISSUED

REVISION: