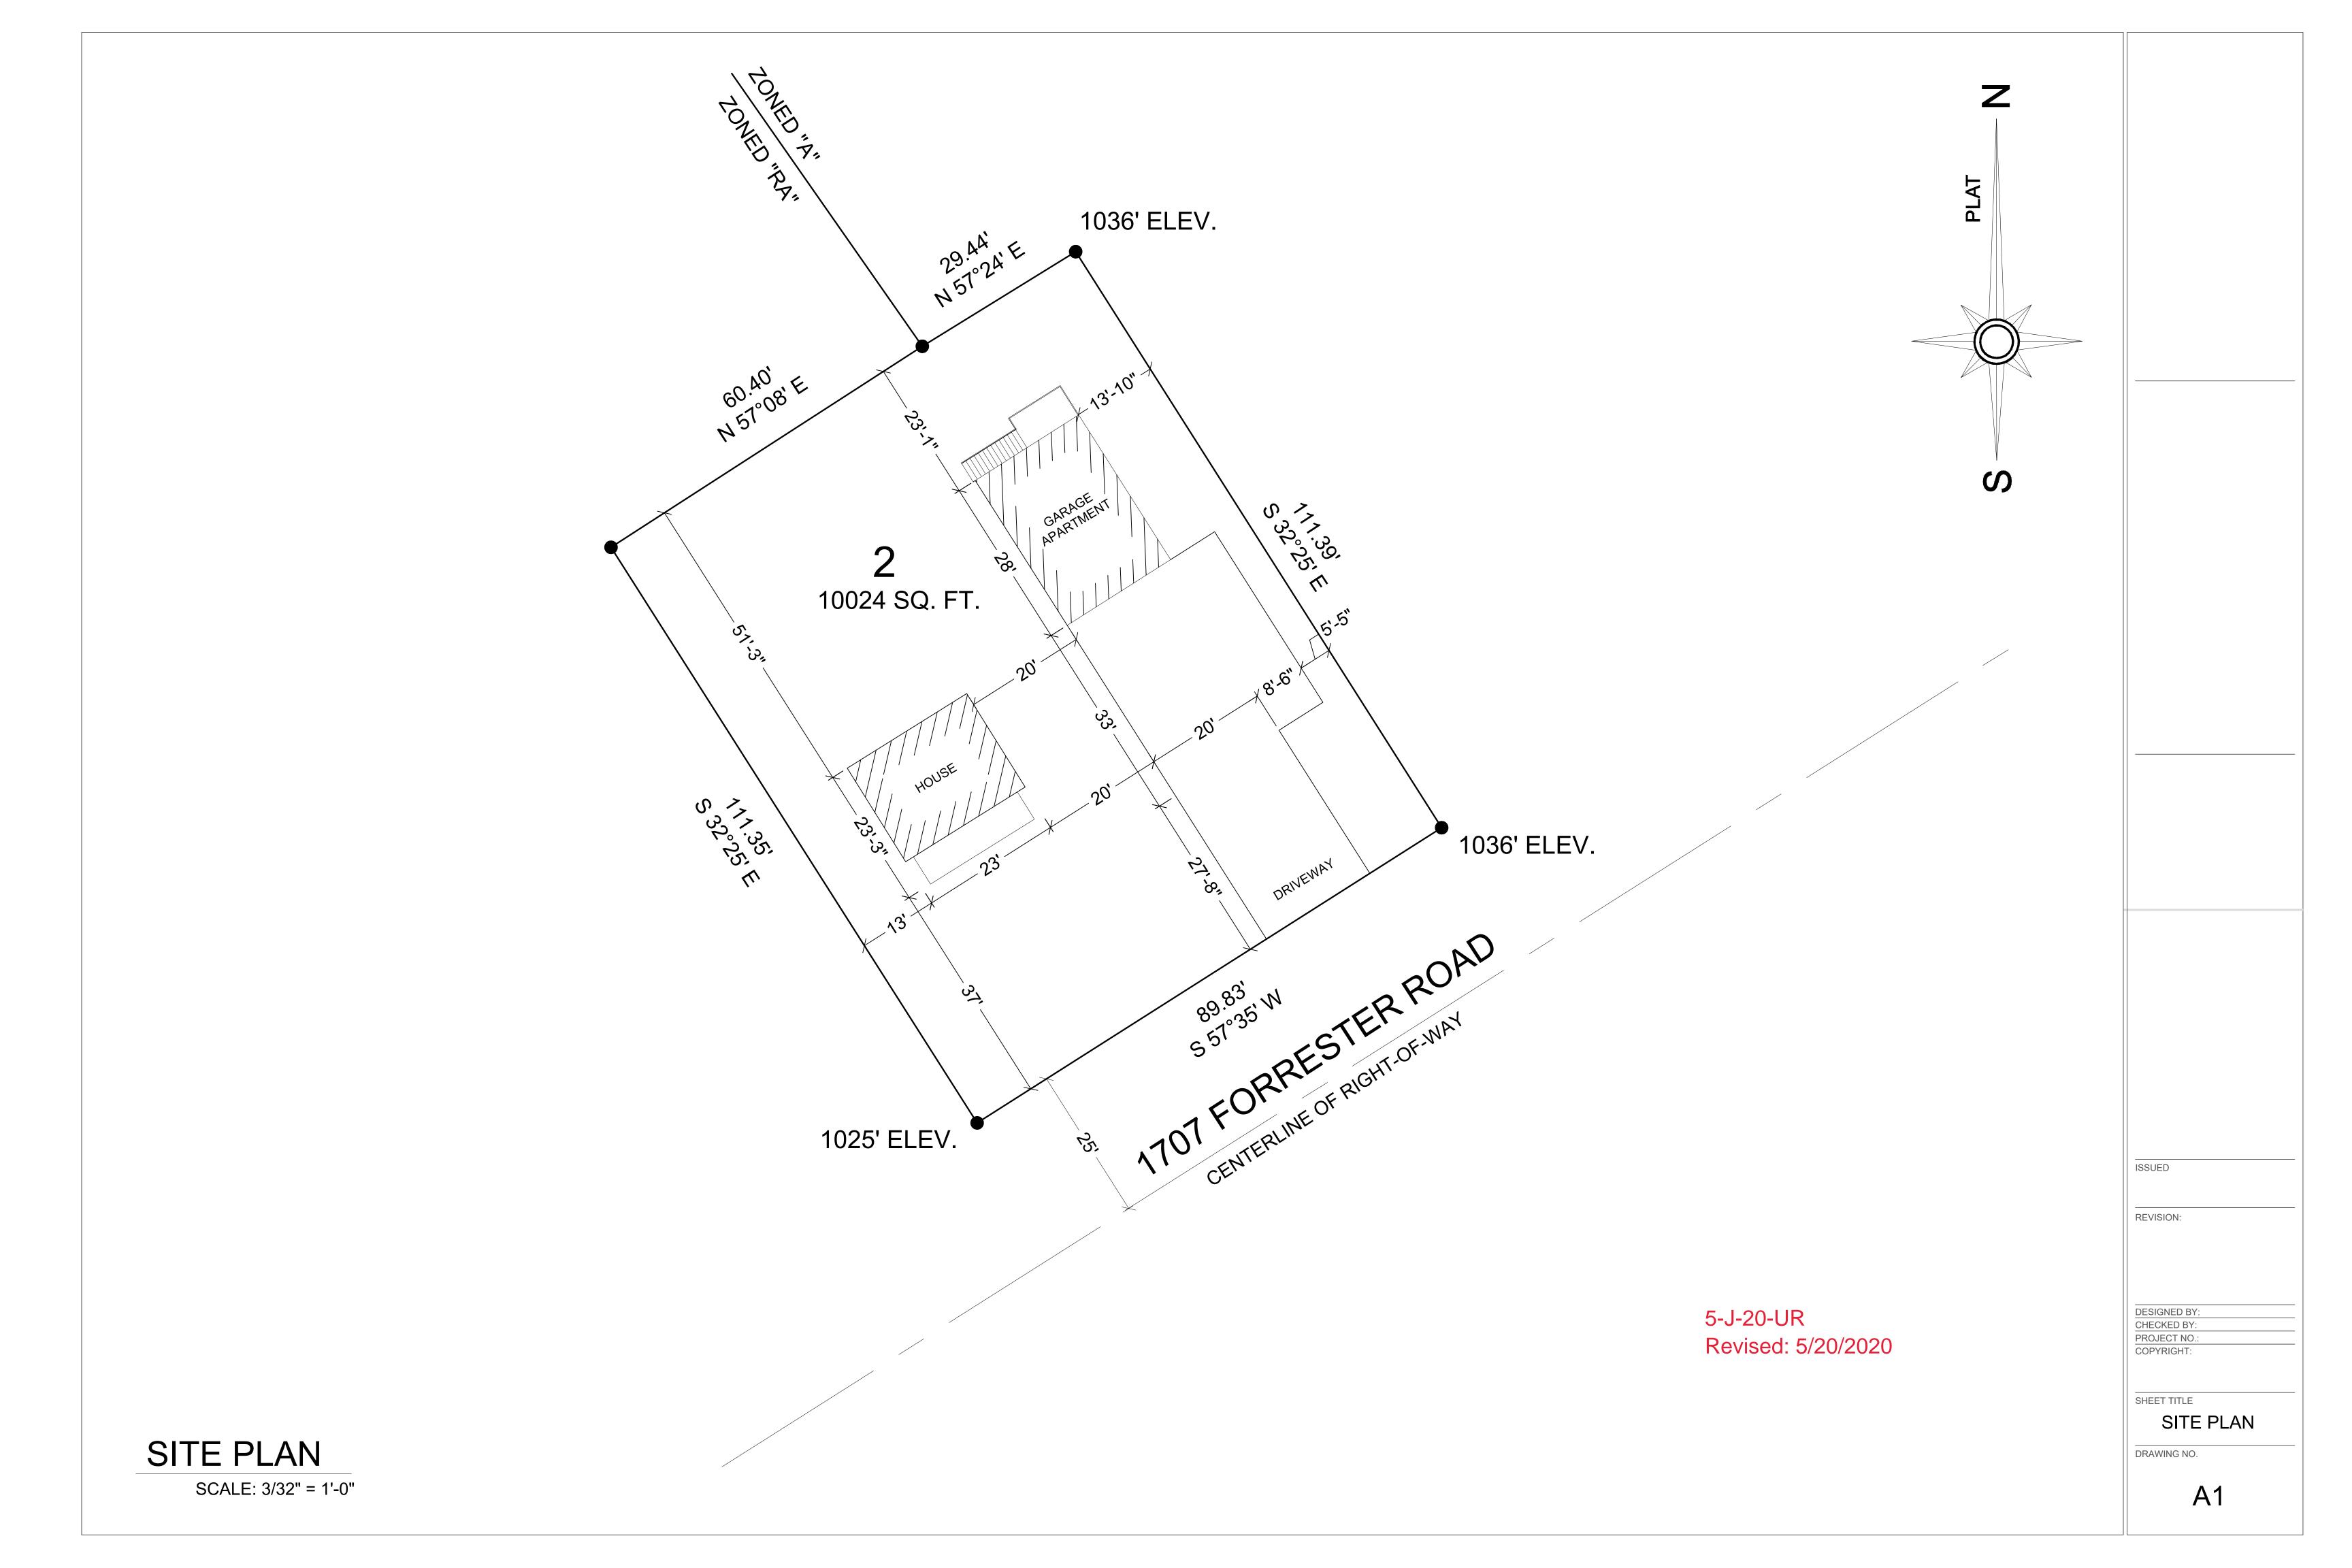

**A2** 

ISSUED

REVISION:

DESIGNED BY: CHECKED BY: PROJECT NO.:

COPYRIGHT:

SHEET TITLE
HOUSE
ELEVATIONS

DRAWING NO.

GROUND FLOOR

REVISION:

DESIGNED BY: CHECKED BY: PROJECT NO.:

COPYRIGHT:

SHEET TITLE
HOUSE
ELEVATIONS

**A2** 

DRAWING NO.

GROUND FLOOR

SCALE: 3/8" = 1'-0"