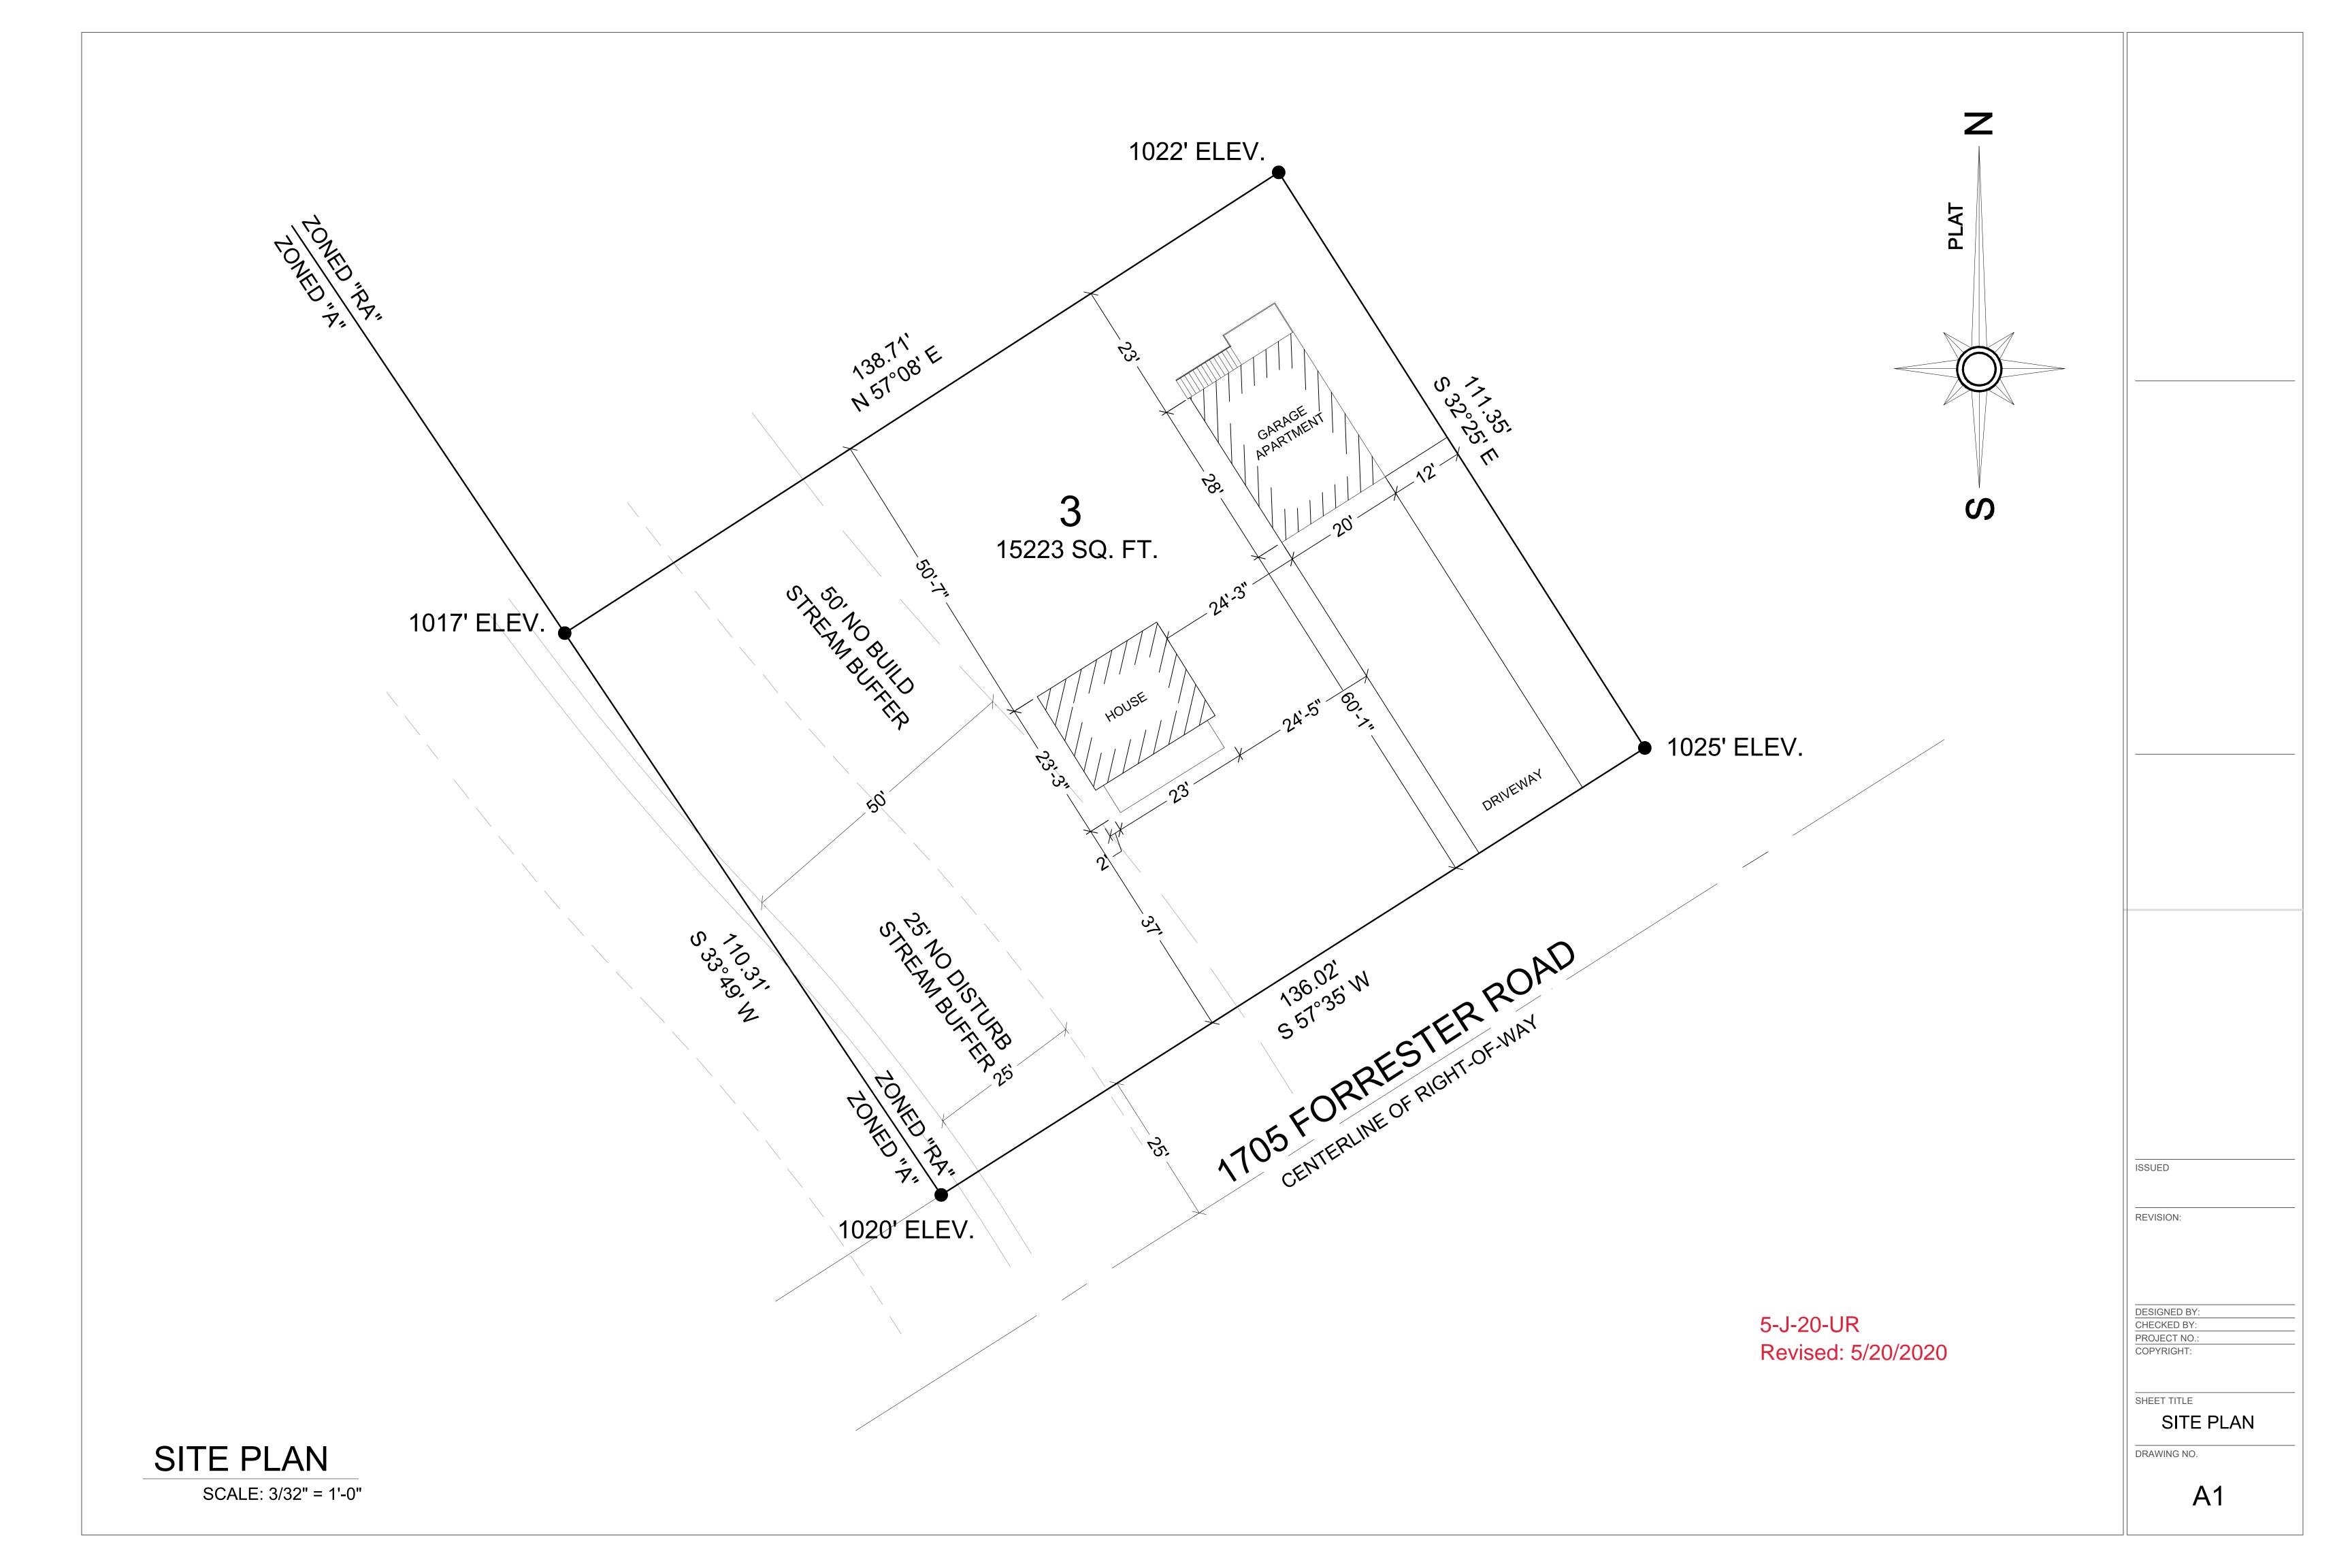

**A2** 

ISSUED

REVISION:

DESIGNED BY: CHECKED BY: PROJECT NO.:

COPYRIGHT:

SHEET TITLE
HOUSE
ELEVATIONS

DRAWING NO.

GROUND FLOOR

SCALE: 3/8" = 1'-0"

FIRST FLOOR

SCALE: 3/8" = 1'-0"

REVISION:

ISSUED

5-J-20-UR Revised: 5/20/2020 DESIGNED BY:
CHECKED BY:
PROJECT NO.:
COPYRIGHT:

HOUSE FLOOR
PLANS
DRAWING NO.

ROOF +17'-0"