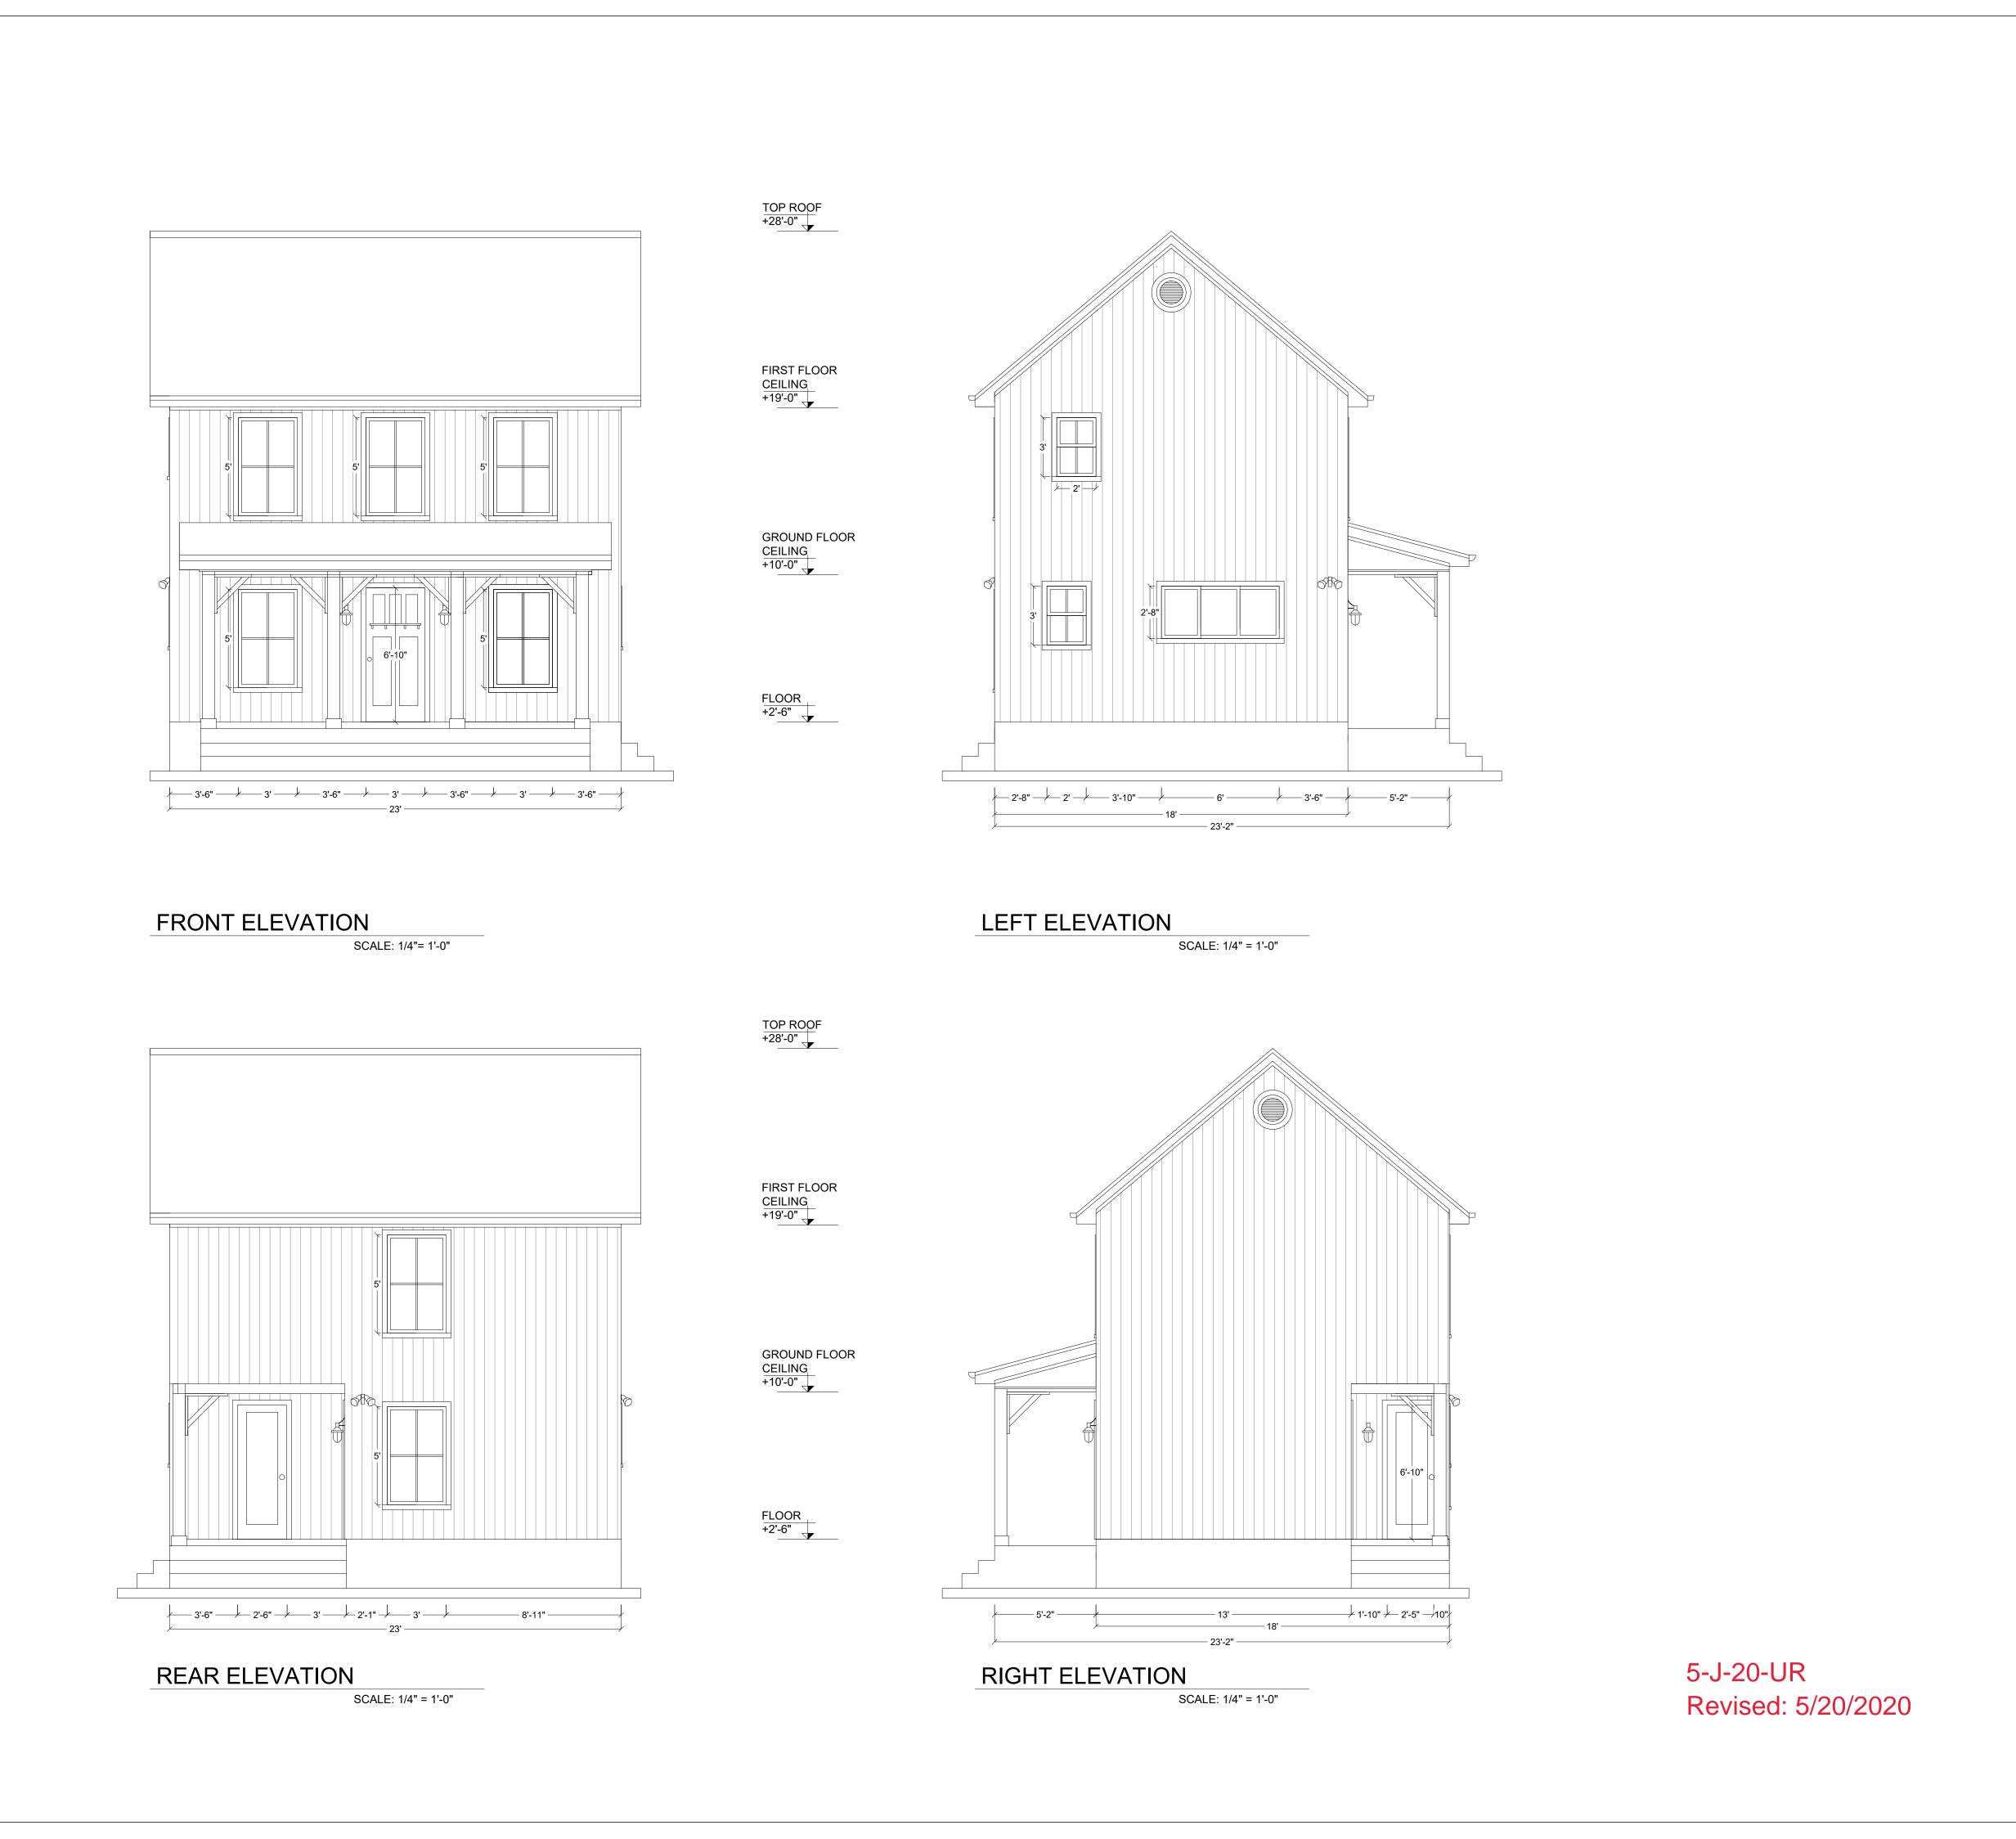

**A2** 

ISSUED

REVISION:

DESIGNED BY: CHECKED BY: PROJECT NO.:

COPYRIGHT:

SHEET TITLE
HOUSE
ELEVATIONS

DRAWING NO.

GROUND FLOOR

REVISION:

DESIGNED BY: CHECKED BY: PROJECT NO.:

COPYRIGHT:

SHEET TITLE
HOUSE
ELEVATIONS

**A2** 

DRAWING NO.

GROUND FLOOR

SCALE: 3/8" = 1'-0"