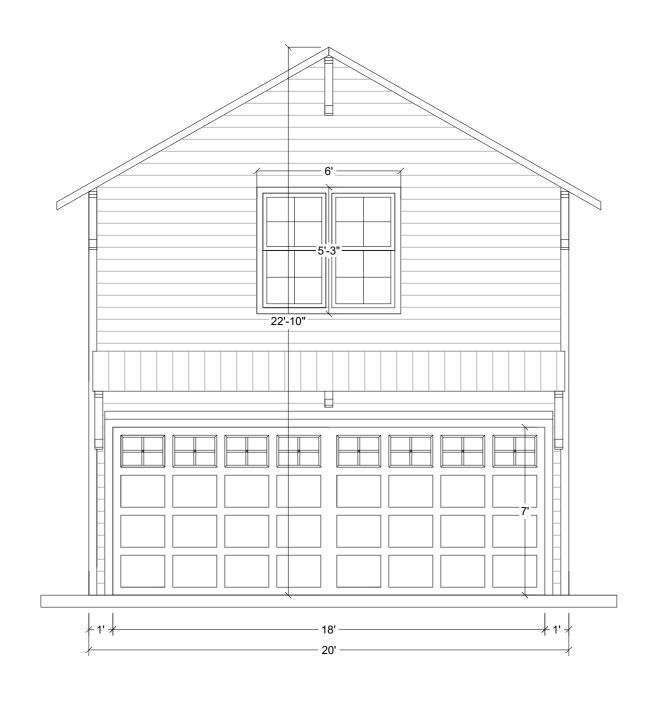

GARAGE APARTMENT
ELEVATIONS

DRAWING NO.

GROUND FLOOR

SCALE: 3/8" = 1'-0"

FIRST FLOOR

SCALE: 3/8" = 1'-0"

5-J-20-UR Revised: 5/20/2020 ISSUED

REVISION: