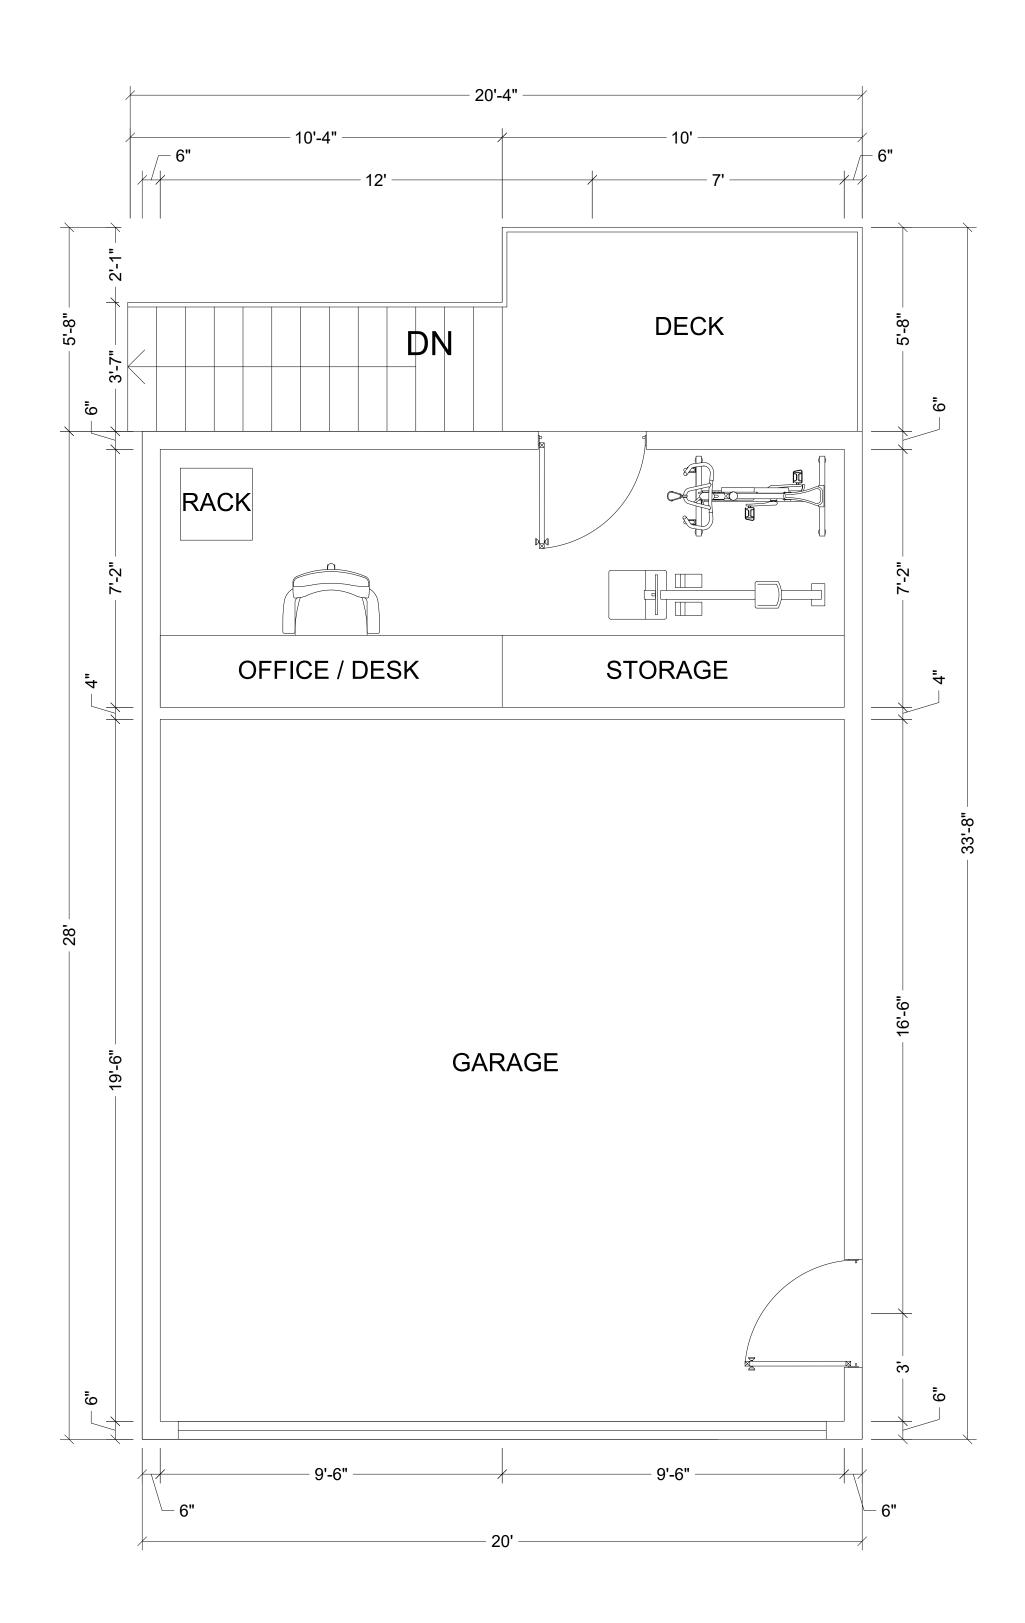

SCALE: 3/8" = 1'-0"

FIRST FLOOR

SCALE: 3/8" = 1'-0"

5-J-20-UR Revised: 5/20/2020 ISSUED

REVISION:

DESIGNED BY:
CHECKED BY:
PROJECT NO.:
COPYRIGHT:

SHEET TITLE
GARAGE APARTMENT
FLOOR PLANS
DRAWING NO.

ISSUED

DESIGNED BY:
CHECKED BY:
PROJECT NO.:
COPYRIGHT:

SHEET TITLE
GARAGE APARTMENT
FLOOR PLANS

DRAWING NO.