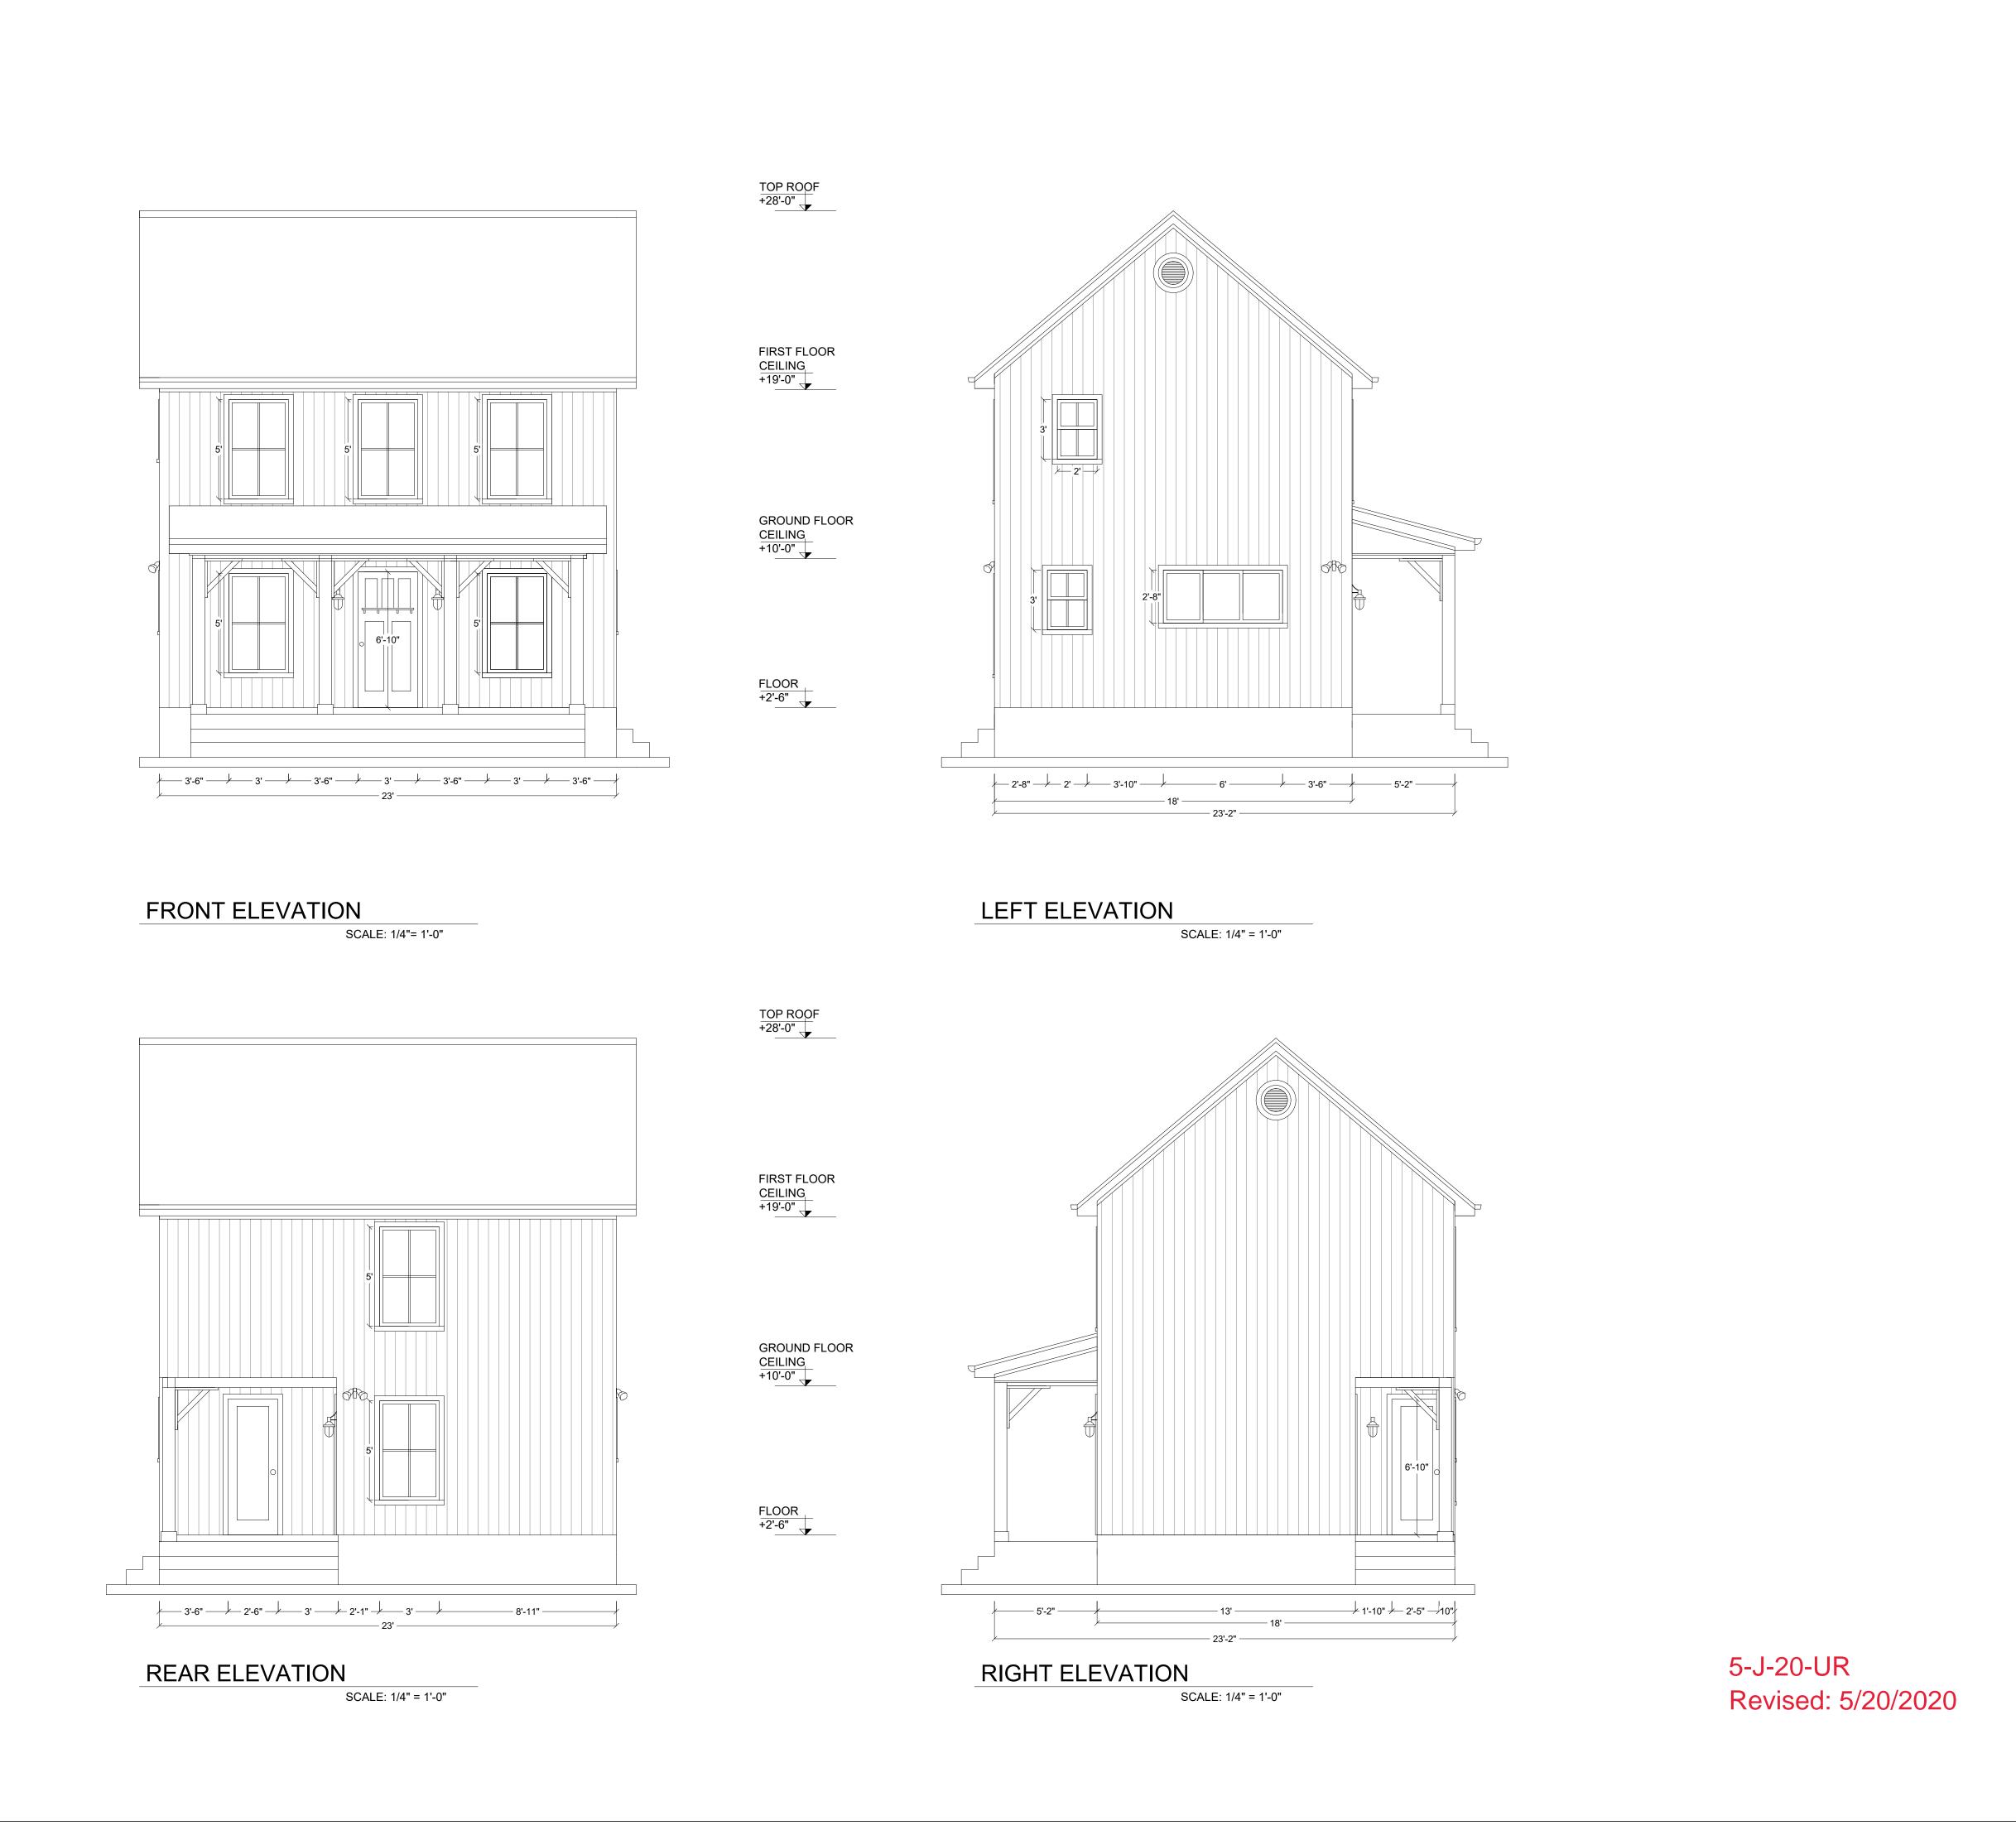

LEVEL 0 +0'-0" 22-10"

FRONT ELEVATION

SCALE: 1/4"= 1'-0"

REAR ELEVATION

LEFT ELEVATION

SCALE: 1/4" = 1'-0"

SCALE: 1/4" = 1'-0"

RIGHT ELEVATION

SCALE: 1/4" = 1'-0"

5-J-20-UR Revised: 5/20/2020 ISSUED

REVISION:

DESIGNED BY:
CHECKED BY:
PROJECT NO.:
COPYRIGHT:

SHEET TITLE

GARAGE APARTMENT
ELEVATIONS

DRAWING NO.

GROUND FLOOR

ROOF +17'-0"

LEVEL 0 +0'-0"

FRONT ELEVATION

SCALE: 1/4"= 1'-0"

REAR ELEVATION

LEFT ELEVATION

SCALE: 1/4" = 1'-0"

5'-7"

SCALE: 1/4" = 1'-0"

ROOF +17'-0"

RIGHT ELEVATION

SCALE: 1/4" = 1'-0"

5-J-20-UR Revised: 5/20/2020 ISSUED

REVISION:

DESIGNED BY:
CHECKED BY:
PROJECT NO.:
COPYRIGHT:

SHEET TITLE