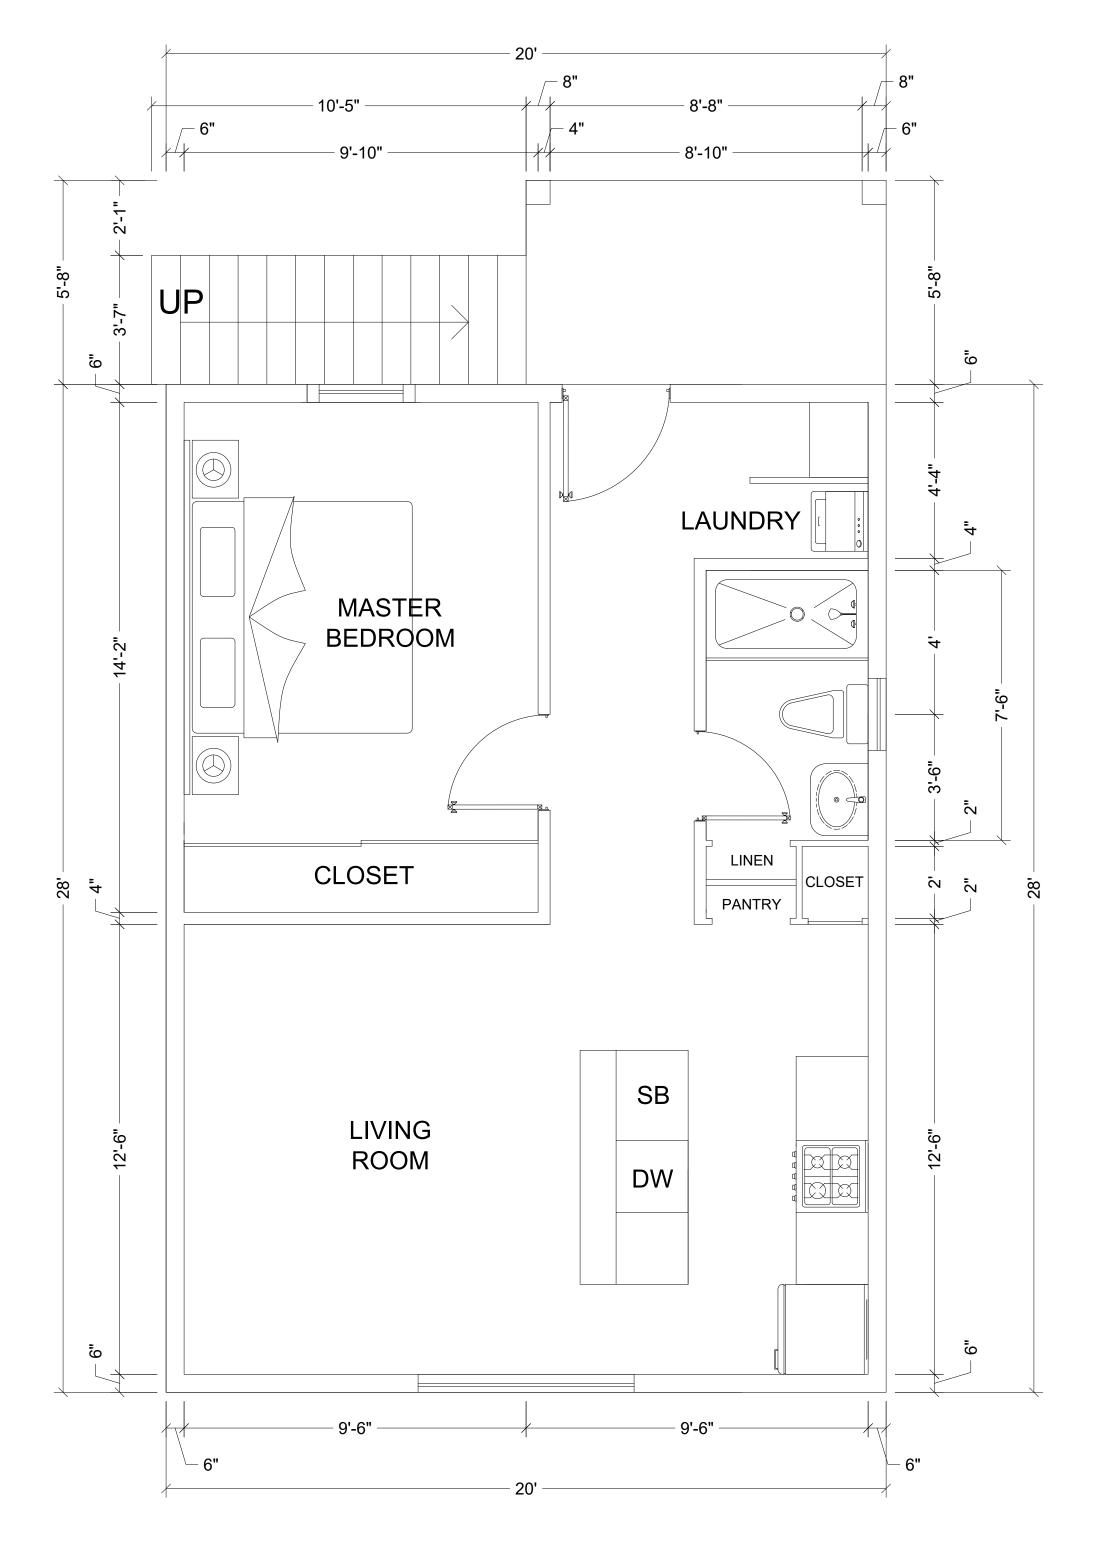

SCALE: 3/8" = 1'-0"

FIRST FLOOR

SCALE: 3/8" = 1'-0"

5-J-20-UR Revised: 5/20/2020 ISSUED

REVISION:

DESIGNED BY:
CHECKED BY:
PROJECT NO.:
COPYRIGHT:

SHEET TITLE
GARAGE APARTMENT
FLOOR PLANS
DRAWING NO.

ISSUED

GARAGE APARTMENT
ELEVATIONS

DRAWING NO.

GROUND FLOOR

SCALE: 3/8" = 1'-0"

FIRST FLOOR

SCALE: 3/8" = 1'-0"

5-J-20-UR Revised: 5/20/2020 ISSUED

REVISION:

DESIGNED BY:
CHECKED BY:
PROJECT NO.:
COPYRIGHT:

SHEET TITLE
GARAGE APARTMENT
FLOOR PLANS

DRAWING NO.