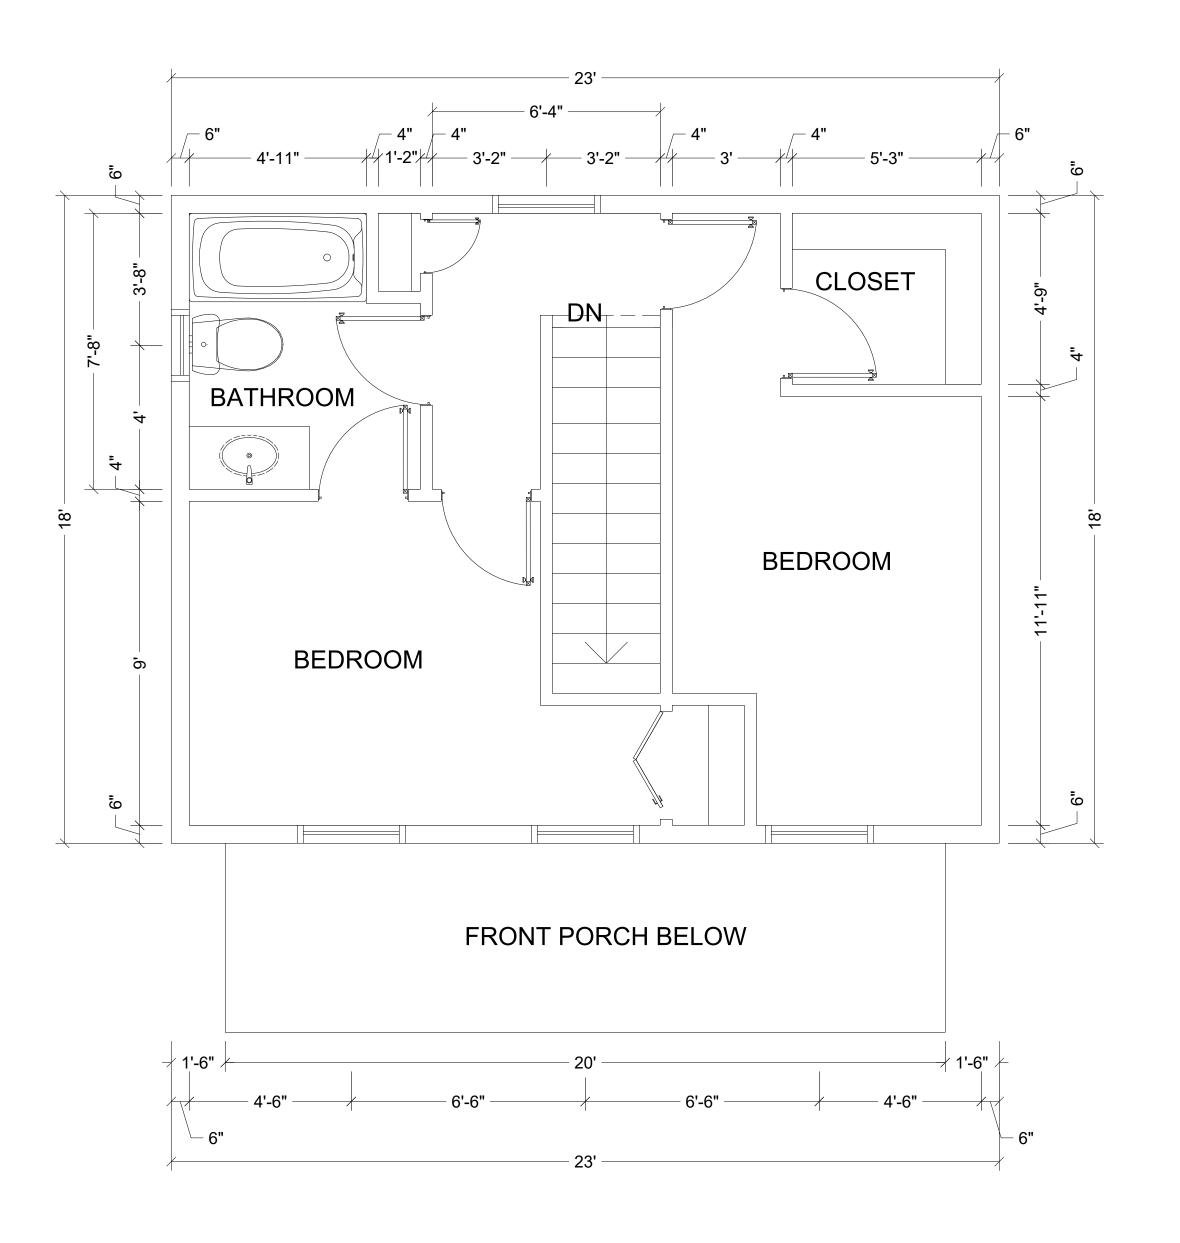

SCALE: 3/8" = 1'-0"

FIRST FLOOR

SCALE: 3/8" = 1'-0"

5-J-20-UR Revised: 5/20/2020 ISSUED

REVISION:

DESIGNED BY:
CHECKED BY:
PROJECT NO.:
COPYRIGHT:

SHEET TITLE
GARAGE APARTMENT
FLOOR PLANS
DRAWING NO.

ISSUED

FIRST FLOOR

SCALE: 3/8" = 1'-0"

ISSUED

REVISION:

DESIGNED BY:
CHECKED BY:
PROJECT NO.:
COPYRIGHT:

5-J-20-UR

Revised: 5/20/2020

SHEET TITLE
HOUSE FLOOR
PLANS
DRAWING NO.

DESIGNED BY:
CHECKED BY:
PROJECT NO.:
COPYRIGHT:

SHEET TITLE
GARAGE APARTMENT
FLOOR PLANS

DRAWING NO.