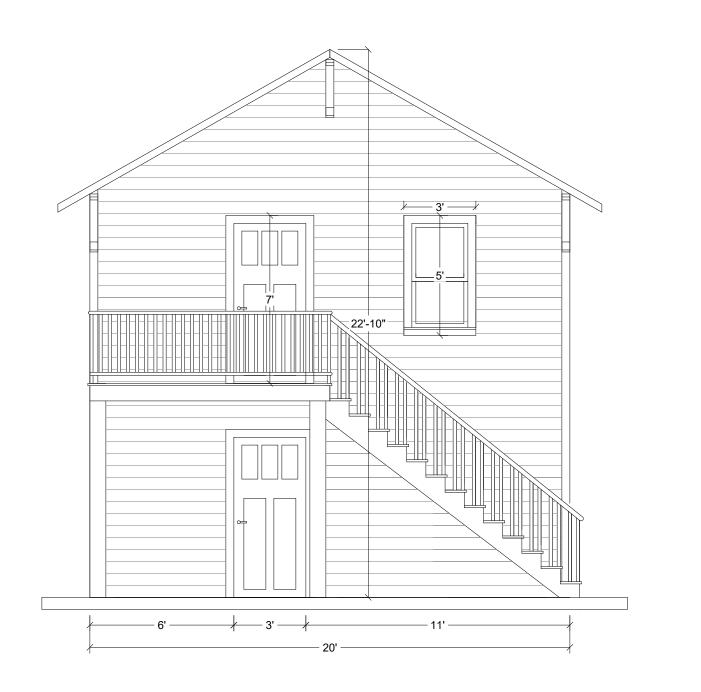

LEVEL 0 +0'-0" 22-10"

FRONT ELEVATION

SCALE: 1/4"= 1'-0"

REAR ELEVATION

LEFT ELEVATION

SCALE: 1/4" = 1'-0"

SCALE: 1/4" = 1'-0"

RIGHT ELEVATION

SCALE: 1/4" = 1'-0"

5-J-20-UR Revised: 5/20/2020 ISSUED

REVISION:

DESIGNED BY:
CHECKED BY:
PROJECT NO.:
COPYRIGHT:

SHEET TITLE

GARAGE APARTMENT
ELEVATIONS

DRAWING NO.

GROUND FLOOR

ROOF +17'-0"

LEVEL 0 +0'-0"

FRONT ELEVATION

SCALE: 1/4"= 1'-0"

REAR ELEVATION

LEFT ELEVATION

SCALE: 1/4" = 1'-0"

5'-7"

SCALE: 1/4" = 1'-0"

ROOF +17'-0"

RIGHT ELEVATION

SCALE: 1/4" = 1'-0"

5-J-20-UR Revised: 5/20/2020 ISSUED

REVISION:

DESIGNED BY:
CHECKED BY:
PROJECT NO.:
COPYRIGHT:

SHEET TITLE