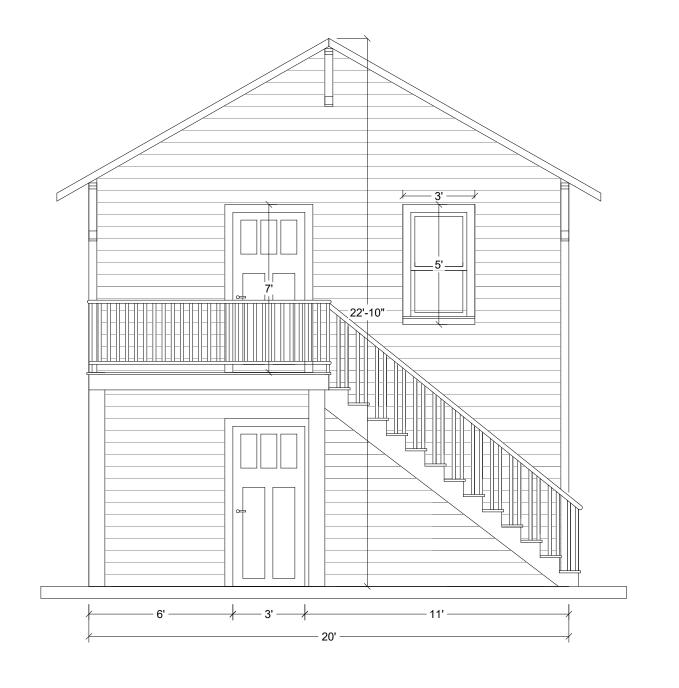

LEVEL 0 +0'-0" 22-10"

FRONT ELEVATION

SCALE: 1/4"= 1'-0"

REAR ELEVATION

LEFT ELEVATION

SCALE: 1/4" = 1'-0"

SCALE: 1/4" = 1'-0"

RIGHT ELEVATION

SCALE: 1/4" = 1'-0"

5-J-20-UR Revised: 5/20/2020 ISSUED

REVISION:

DESIGNED BY:
CHECKED BY:
PROJECT NO.:
COPYRIGHT:

SHEET TITLE

GARAGE APARTMENT
ELEVATIONS

DRAWING NO.

GROUND FLOOR

ROOF +17'-0"

LEVEL 0 +0'-0"

FRONT ELEVATION

SCALE: 1/4"= 1'-0"

REAR ELEVATION

LEFT ELEVATION

SCALE: 1/4" = 1'-0"

5'-7"

SCALE: 1/4" = 1'-0"

ROOF +17'-0"

RIGHT ELEVATION

SCALE: 1/4" = 1'-0"

5-J-20-UR Revised: 5/20/2020 ISSUED

REVISION:

DESIGNED BY:
CHECKED BY:
PROJECT NO.:
COPYRIGHT:

SHEET TITLE

GARAGE APARTMENT
ELEVATIONS

DRAWING NO.

GROUND FLOOR

SCALE: 3/8" = 1'-0"

FIRST FLOOR

SCALE: 3/8" = 1'-0"

5-J-20-UR Revised: 5/20/2020 ISSUED

REVISION: