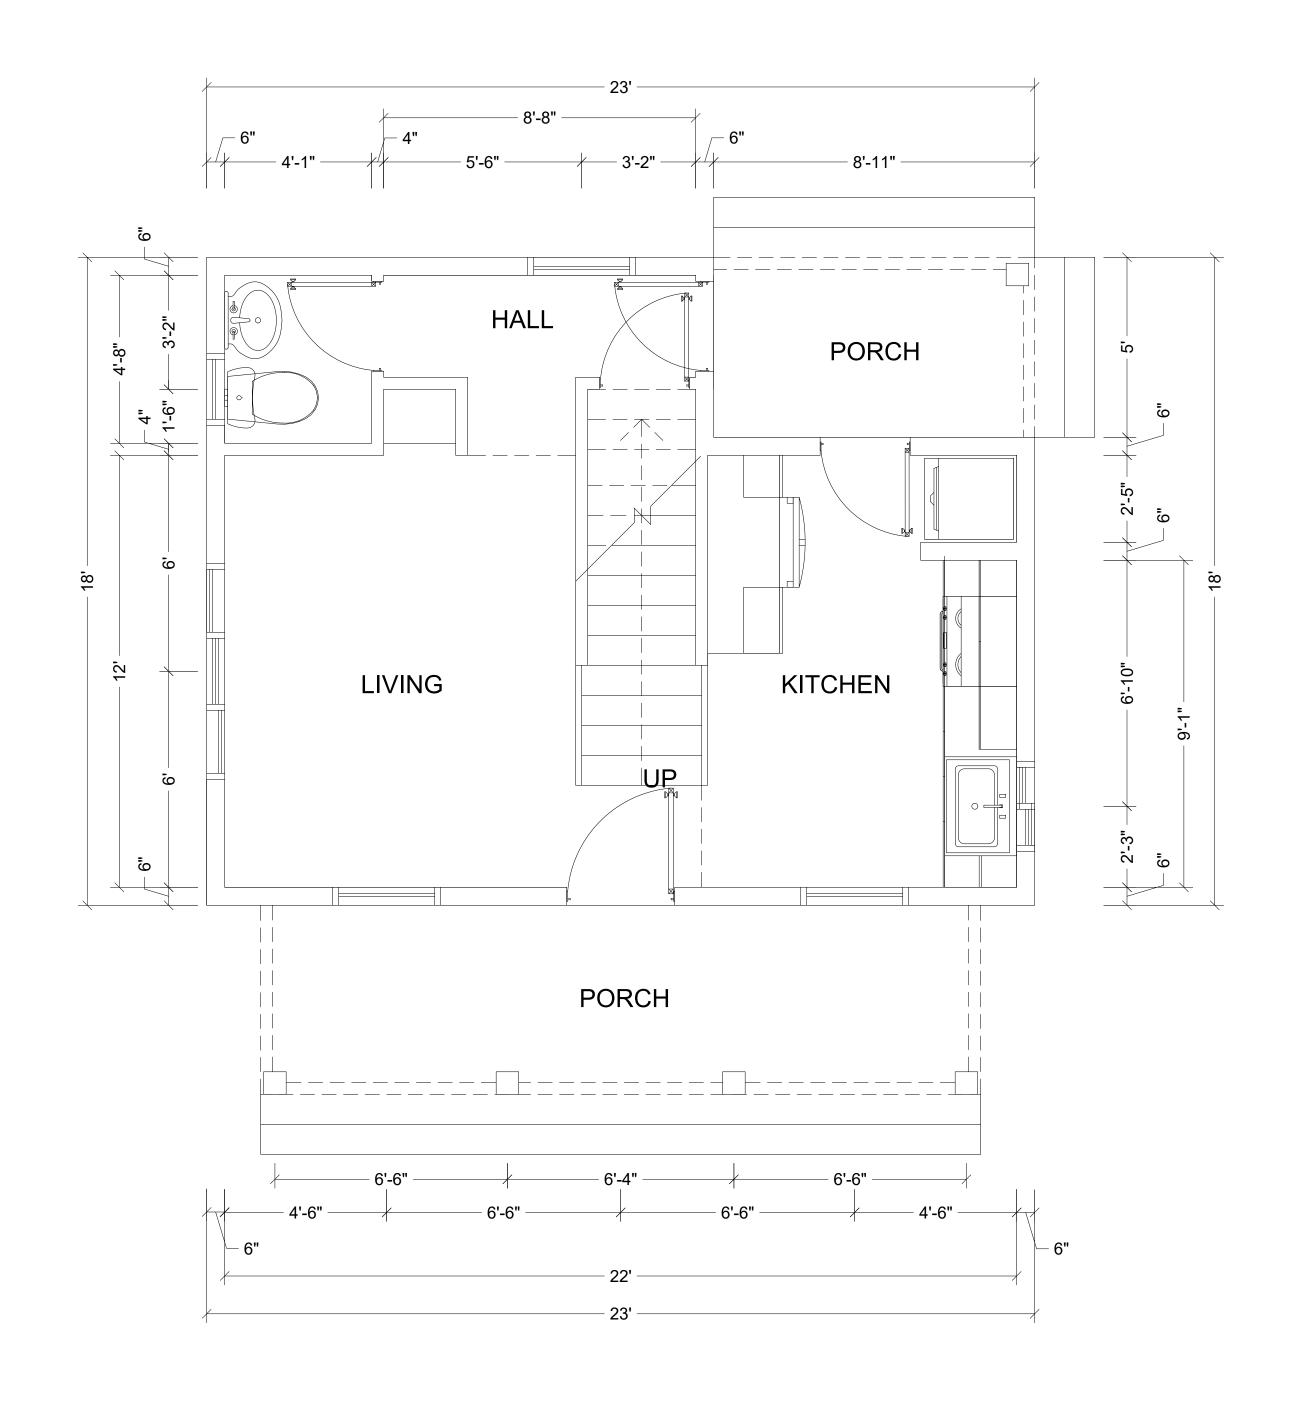

SCALE: 3/8" = 1'-0"

FIRST FLOOR

SCALE: 3/8" = 1'-0"

REVISION:

ISSUED

5-J-20-UR Revised: 5/20/2020 DESIGNED BY:
CHECKED BY:
PROJECT NO.:
COPYRIGHT:

HOUSE FLOOR
PLANS
DRAWING NO.

ROOF +17'-0"

FIRST FLOOR

SCALE: 3/8" = 1'-0"

ISSUED

REVISION:

DESIGNED BY:
CHECKED BY:
PROJECT NO.:
COPYRIGHT:

5-J-20-UR

Revised: 5/20/2020

SHEET TITLE
HOUSE FLOOR
PLANS
DRAWING NO.