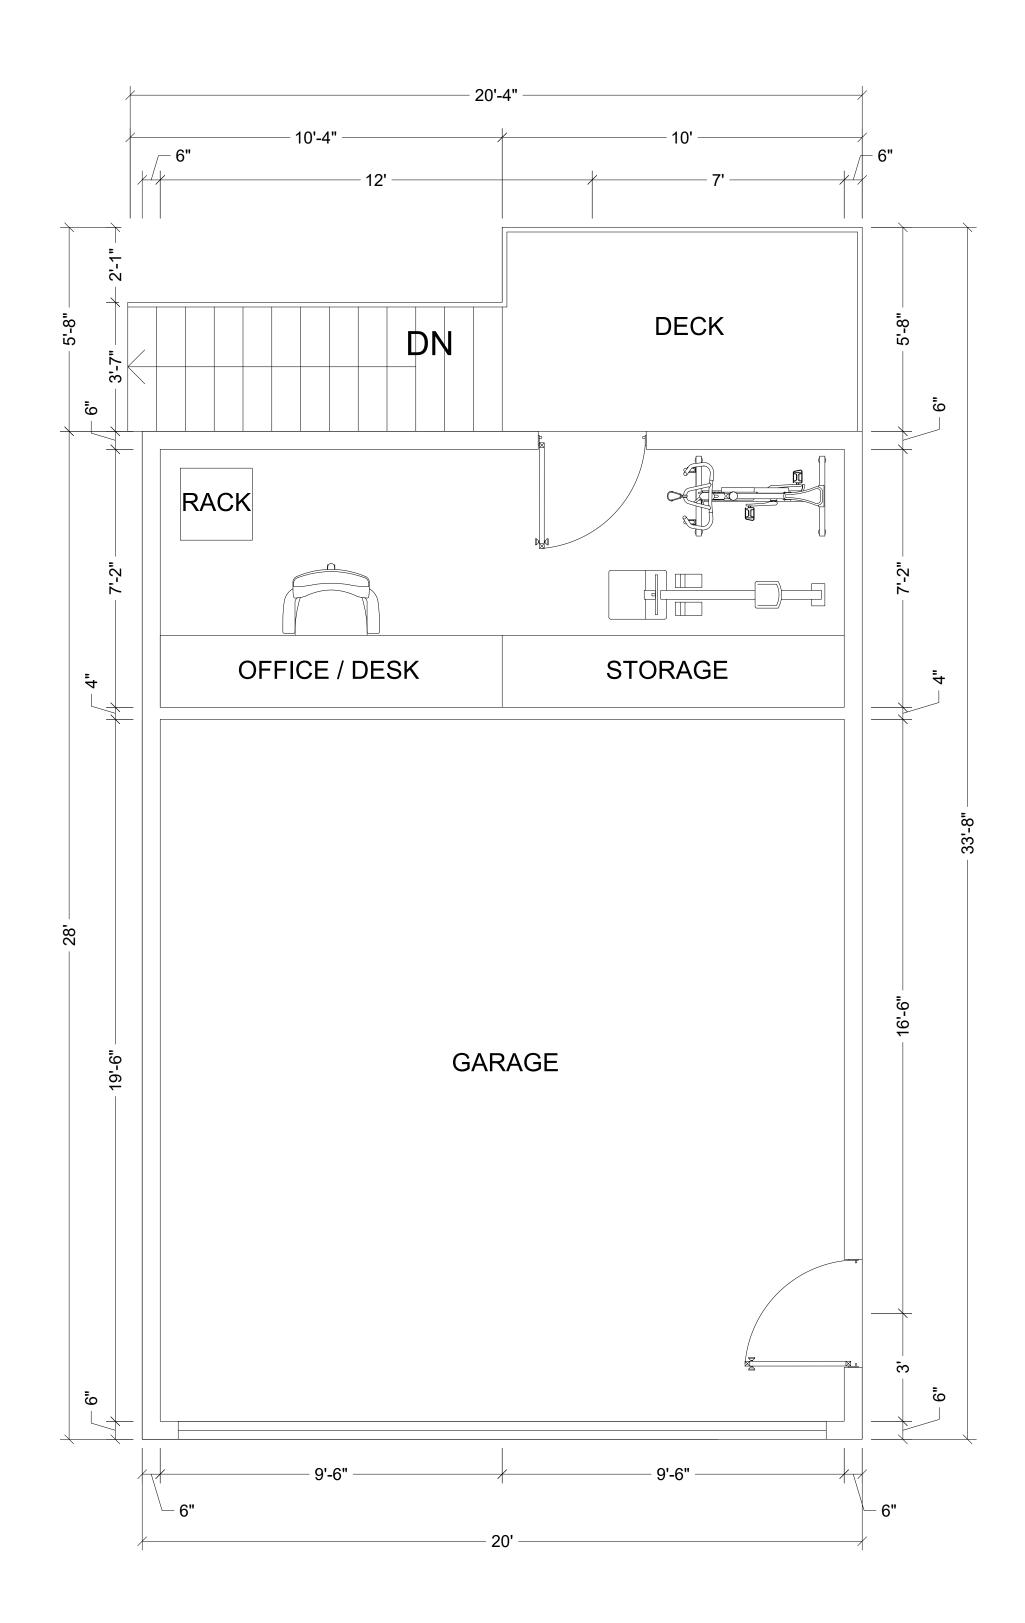

SCALE: 3/8" = 1'-0"

FIRST FLOOR

SCALE: 3/8" = 1'-0"

5-J-20-UR Revised: 5/20/2020 ISSUED

REVISION:

DESIGNED BY:
CHECKED BY:
PROJECT NO.:
COPYRIGHT:

SHEET TITLE
GARAGE APARTMENT
FLOOR PLANS
DRAWING NO.

ISSUED

GARAGE APARTMENT
ELEVATIONS

DRAWING NO.

GROUND FLOOR

SCALE: 3/8" = 1'-0"

FIRST FLOOR

SCALE: 3/8" = 1'-0"

5-J-20-UR Revised: 5/20/2020 ISSUED

REVISION:

DESIGNED BY:
CHECKED BY:
PROJECT NO.:
COPYRIGHT:

SHEET TITLE
GARAGE APARTMENT
FLOOR PLANS

DRAWING NO.