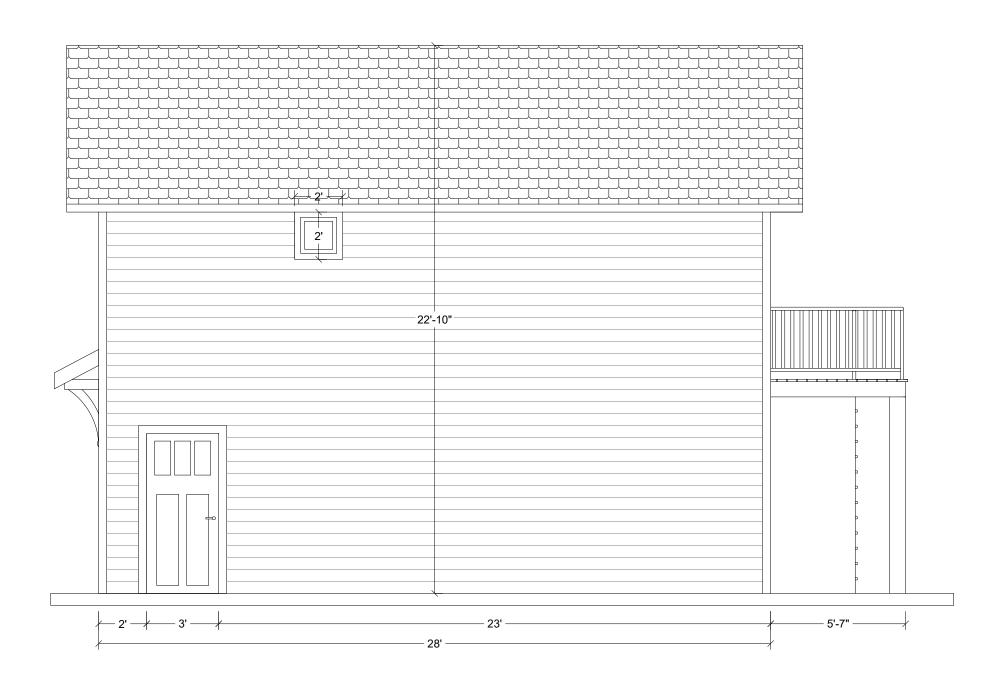

SCALE: 1/4" = 1'-0"

5-J-20-UR Revised: 5/20/2020 ISSUED

REVISION:

DESIGNED BY:
CHECKED BY:
PROJECT NO.:
COPYRIGHT:

SHEET TITLE

GARAGE APARTMENT
ELEVATIONS

DRAWING NO.

GROUND FLOOR

GARAGE APARTMENT
ELEVATIONS

DRAWING NO.

GROUND FLOOR

SCALE: 3/8" = 1'-0"

FIRST FLOOR

SCALE: 3/8" = 1'-0"

5-J-20-UR Revised: 5/20/2020 ISSUED

REVISION: