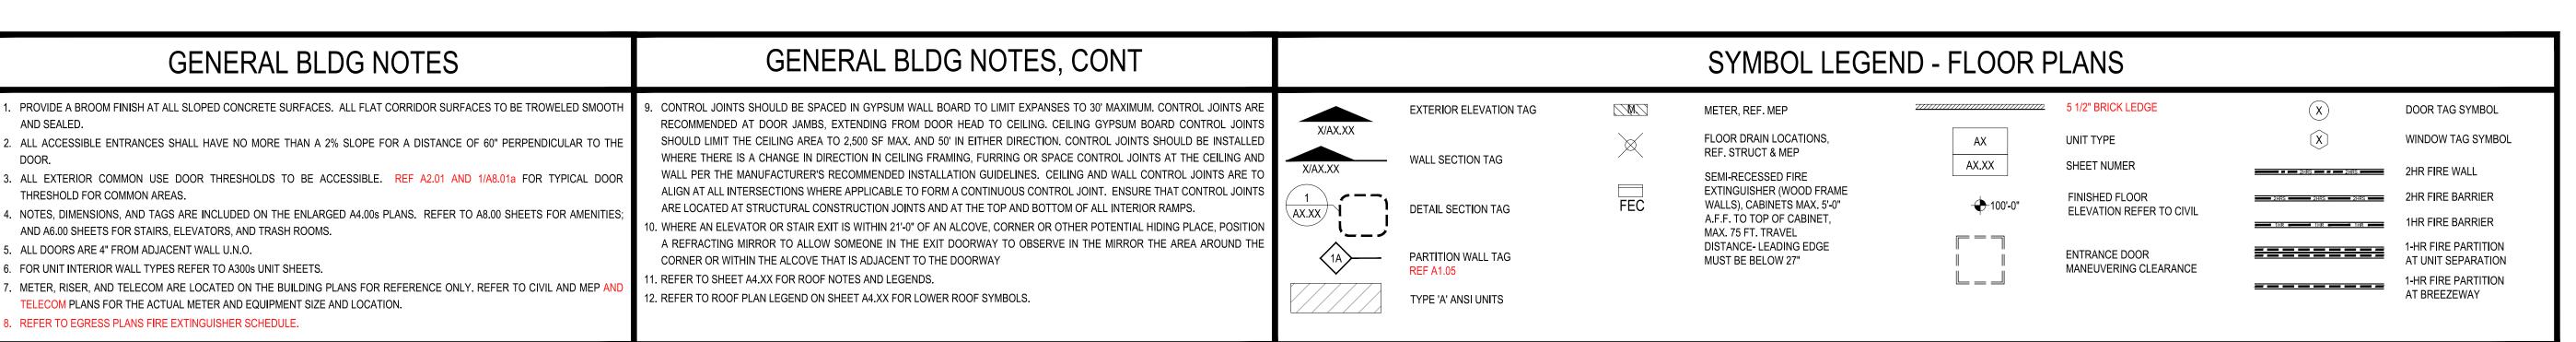

5339 ALPHA ROAD · 8

(972) 701 - 9

DALLAS · CHARLOTTE · CHICAO
NEWDORT BEACH · OP AN

SHEET CONTENTS:
BUILDING TYPE V
OVERALL ELEVATIONS

SHEET NO.

TYPE 'A' ANSI UNITS

12. REFER TO ROOF PLAN LEGEND ON SHEET A4.14, A4.24, A4.34, A4.44 OR A4.54 FOR LOWER ROOF SYMBOLS.

TELECOM PLANS FOR THE ACTUAL METER AND EQUIPMENT SIZE AND LOCATION.

8. REFER TO EGRESS PLANS FIRE EXTINGUISHER SCHEDULE.

WALL TAGS AND DIMENSIONS UPDATED PER ELEVATION CHANGES

10/16/19 Date Plotted: Issue for Pricing / Bidding: Issue for Permit Application: Issue for Construction XX/XX/XX COMMENTS ADDENDUM A 10-16-19 ASI 001

TYPE 'A' ANSI UNITS

 $\mathcal{L}$ 

WALL TAGS AND DIMENSIONS UPDATED PER ELEVATION CHANGES.

BLDG TYPE III - THIRD FLOOR PLAN

10/16/19 Date Plotted: Issue for Pricing / Bidding: Issue for Permit Application: Issue for Construction XX/XX/XX COMMENTS ADDENDUM A 1 10-16-19 ASI 001