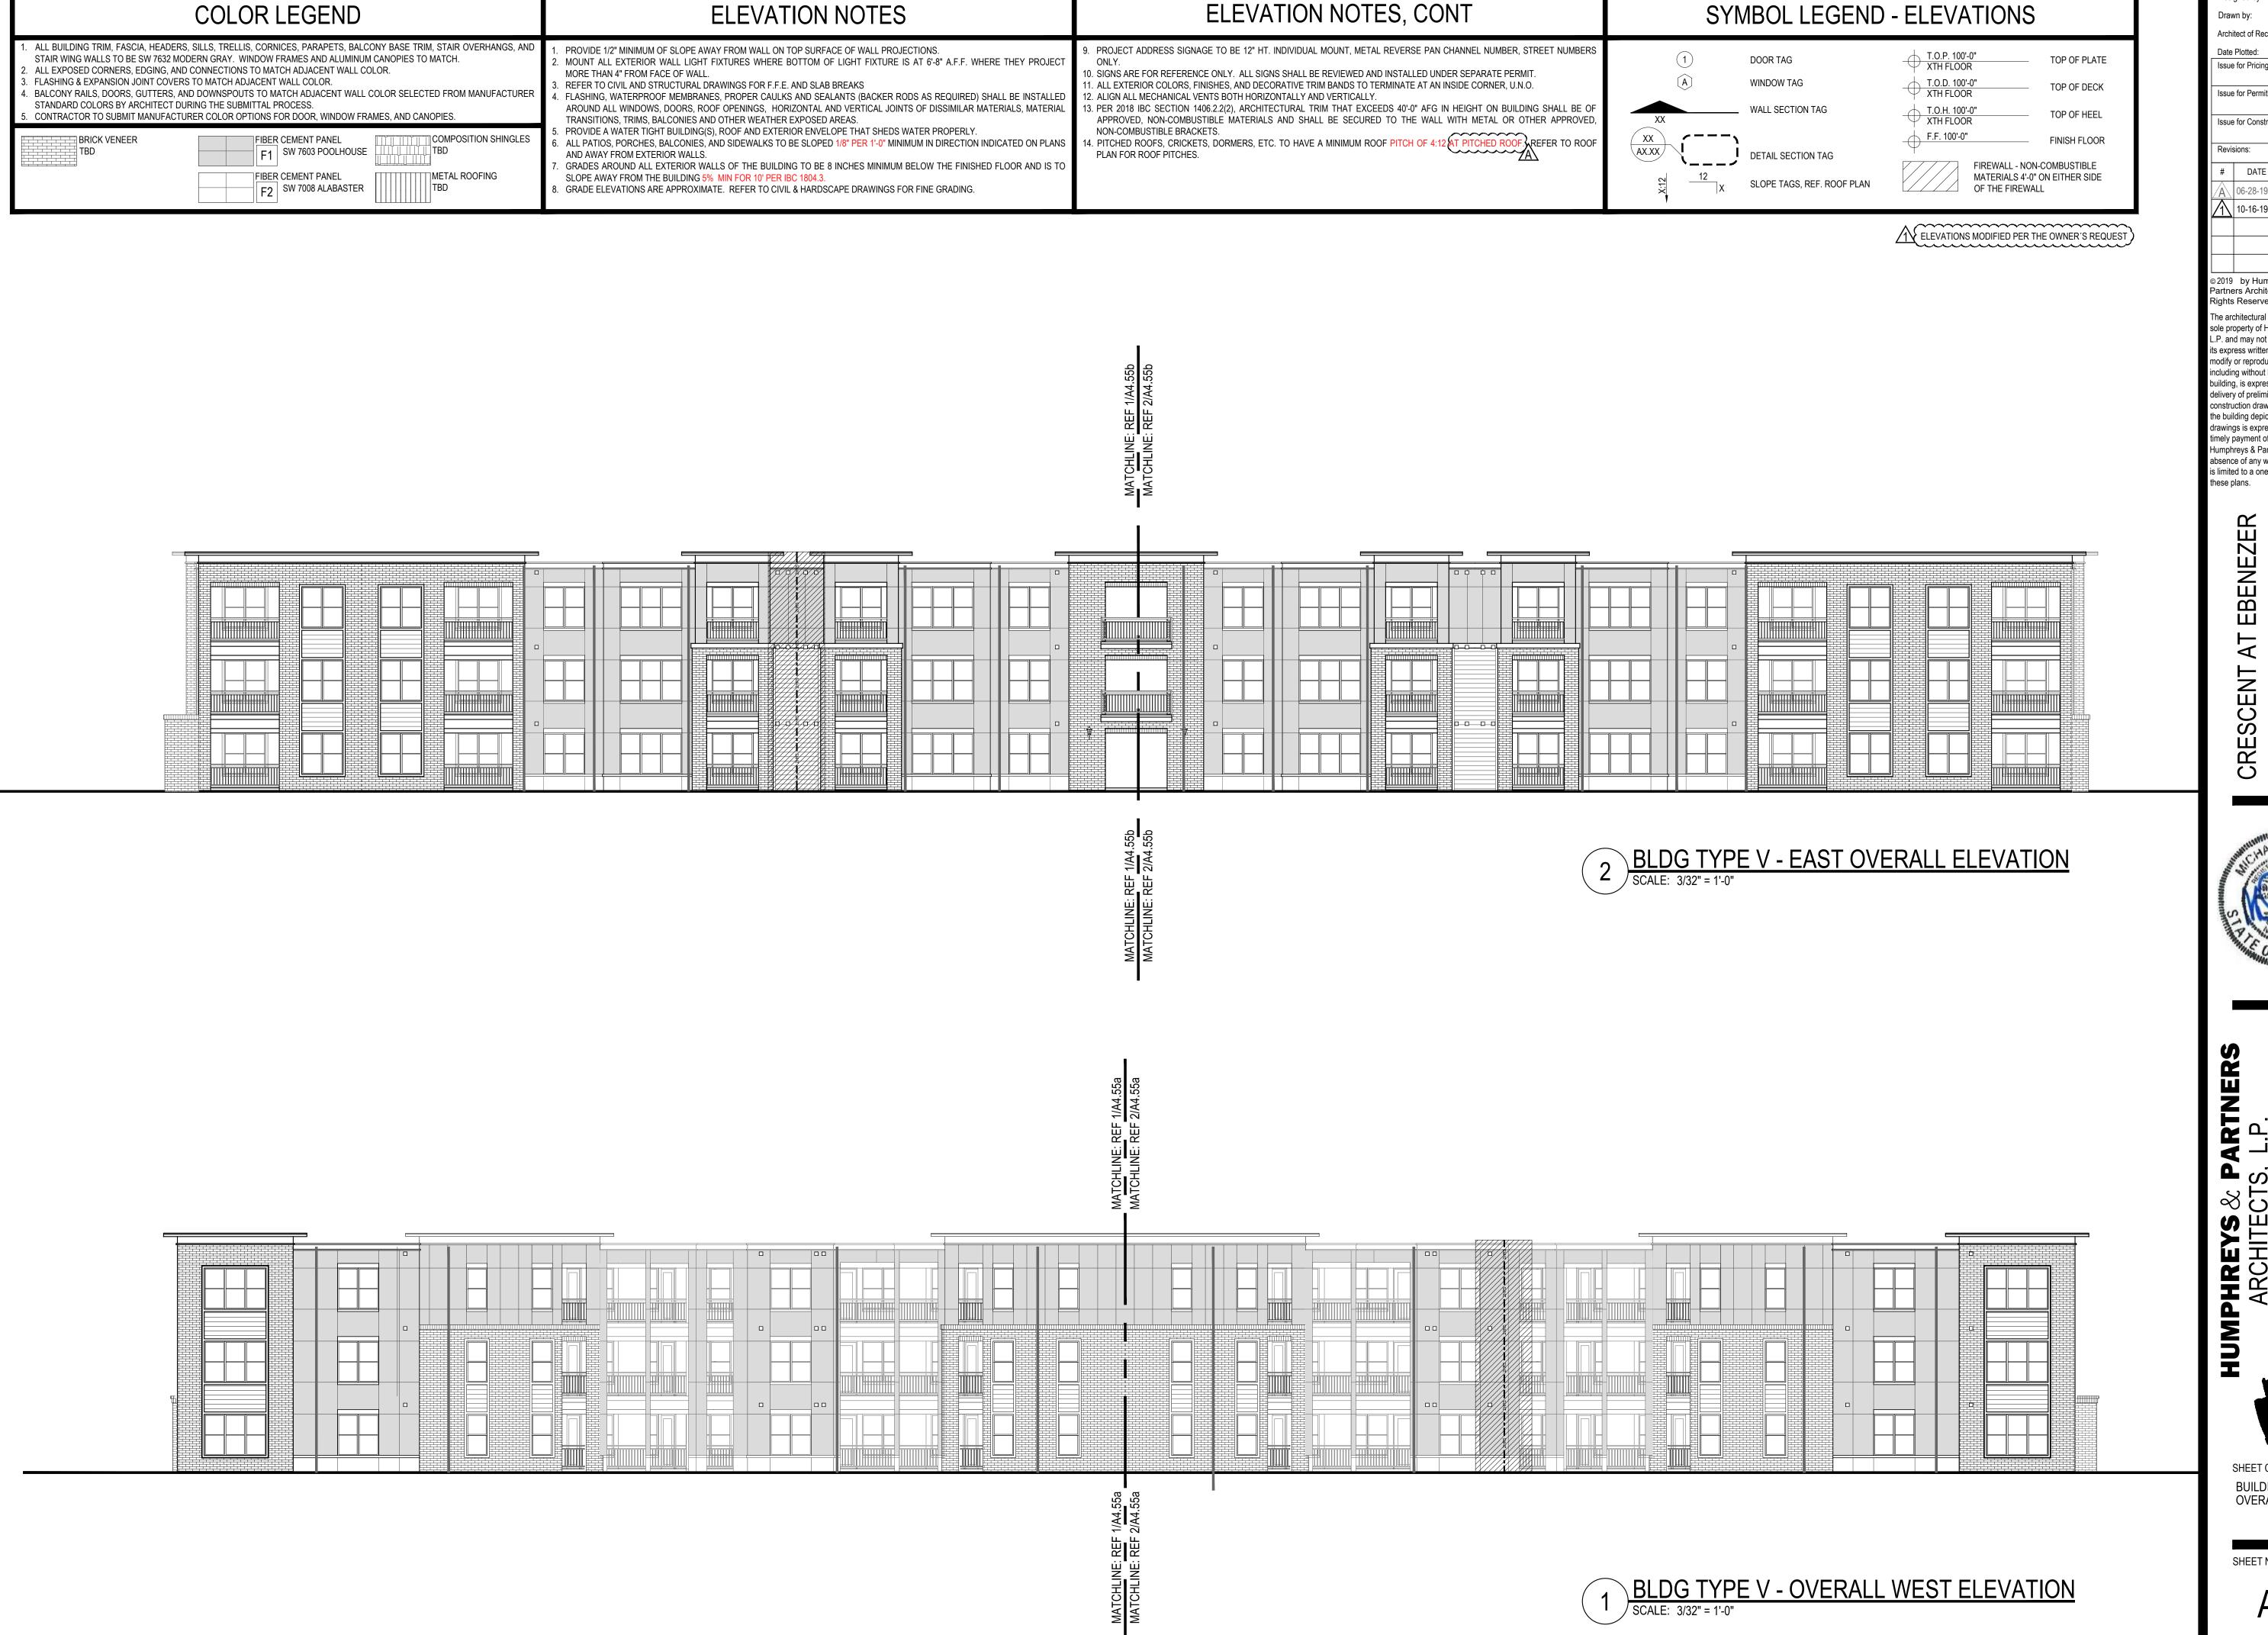

> EBENEZER CRESCENT

1040 EBENEZER I KNOXVILLE, TN 3

BUILDING TYPE V OVERALL ELEVATIONS

Designed by:
Drawn by:
Architect of Record:
Date Plotted:

Issue for Pricing / Bidding:
03/21/19

Issue for Permit Application:
03/21/19

SPING TYPE V

SHEET CONTENTS:
BUILDING TYPE V
PARTIAL ELEVATIONS

SHEET NO.

A4.55a

Architect of Record: 10/16/19 Date Plotted: Issue for Pricing / Bidding: Issue for Permit Application: Issue for Construction XX/XX/XX COMMENTS ADDENDUM A 10-16-19 ASI 001

## 2 BLDG TYPE V - OVERALL SOUTH ELEVATION SCALE: 1/8" = 1'-0"

1 BLDG TYPE V - OVERALL NORTH ELEVATION
SCALE: 1/8" = 1'-0"

© 2019 by Humphreys & Partners Architects, L.P. All Rights Reserved

The architectural works depicted herein are the sole property of Humphreys & Partners Architects, L.P. and may not be constructed or used without its express written permission. No permission to modify or reproduce any of the architectural works, including without limitation the construction of any building, is expressed or should be implied from delivery of preliminary drawings or unsealed construction drawings. Permission to construct the building depicted in sealed construction drawings is expressly conditioned on the full and timely payment of all fees otherwise due Humphreys & Partners Architects, L.P. and, in the absence of any written agreement to the contrary, is limited to a one-time use on the site indicated on these plans.