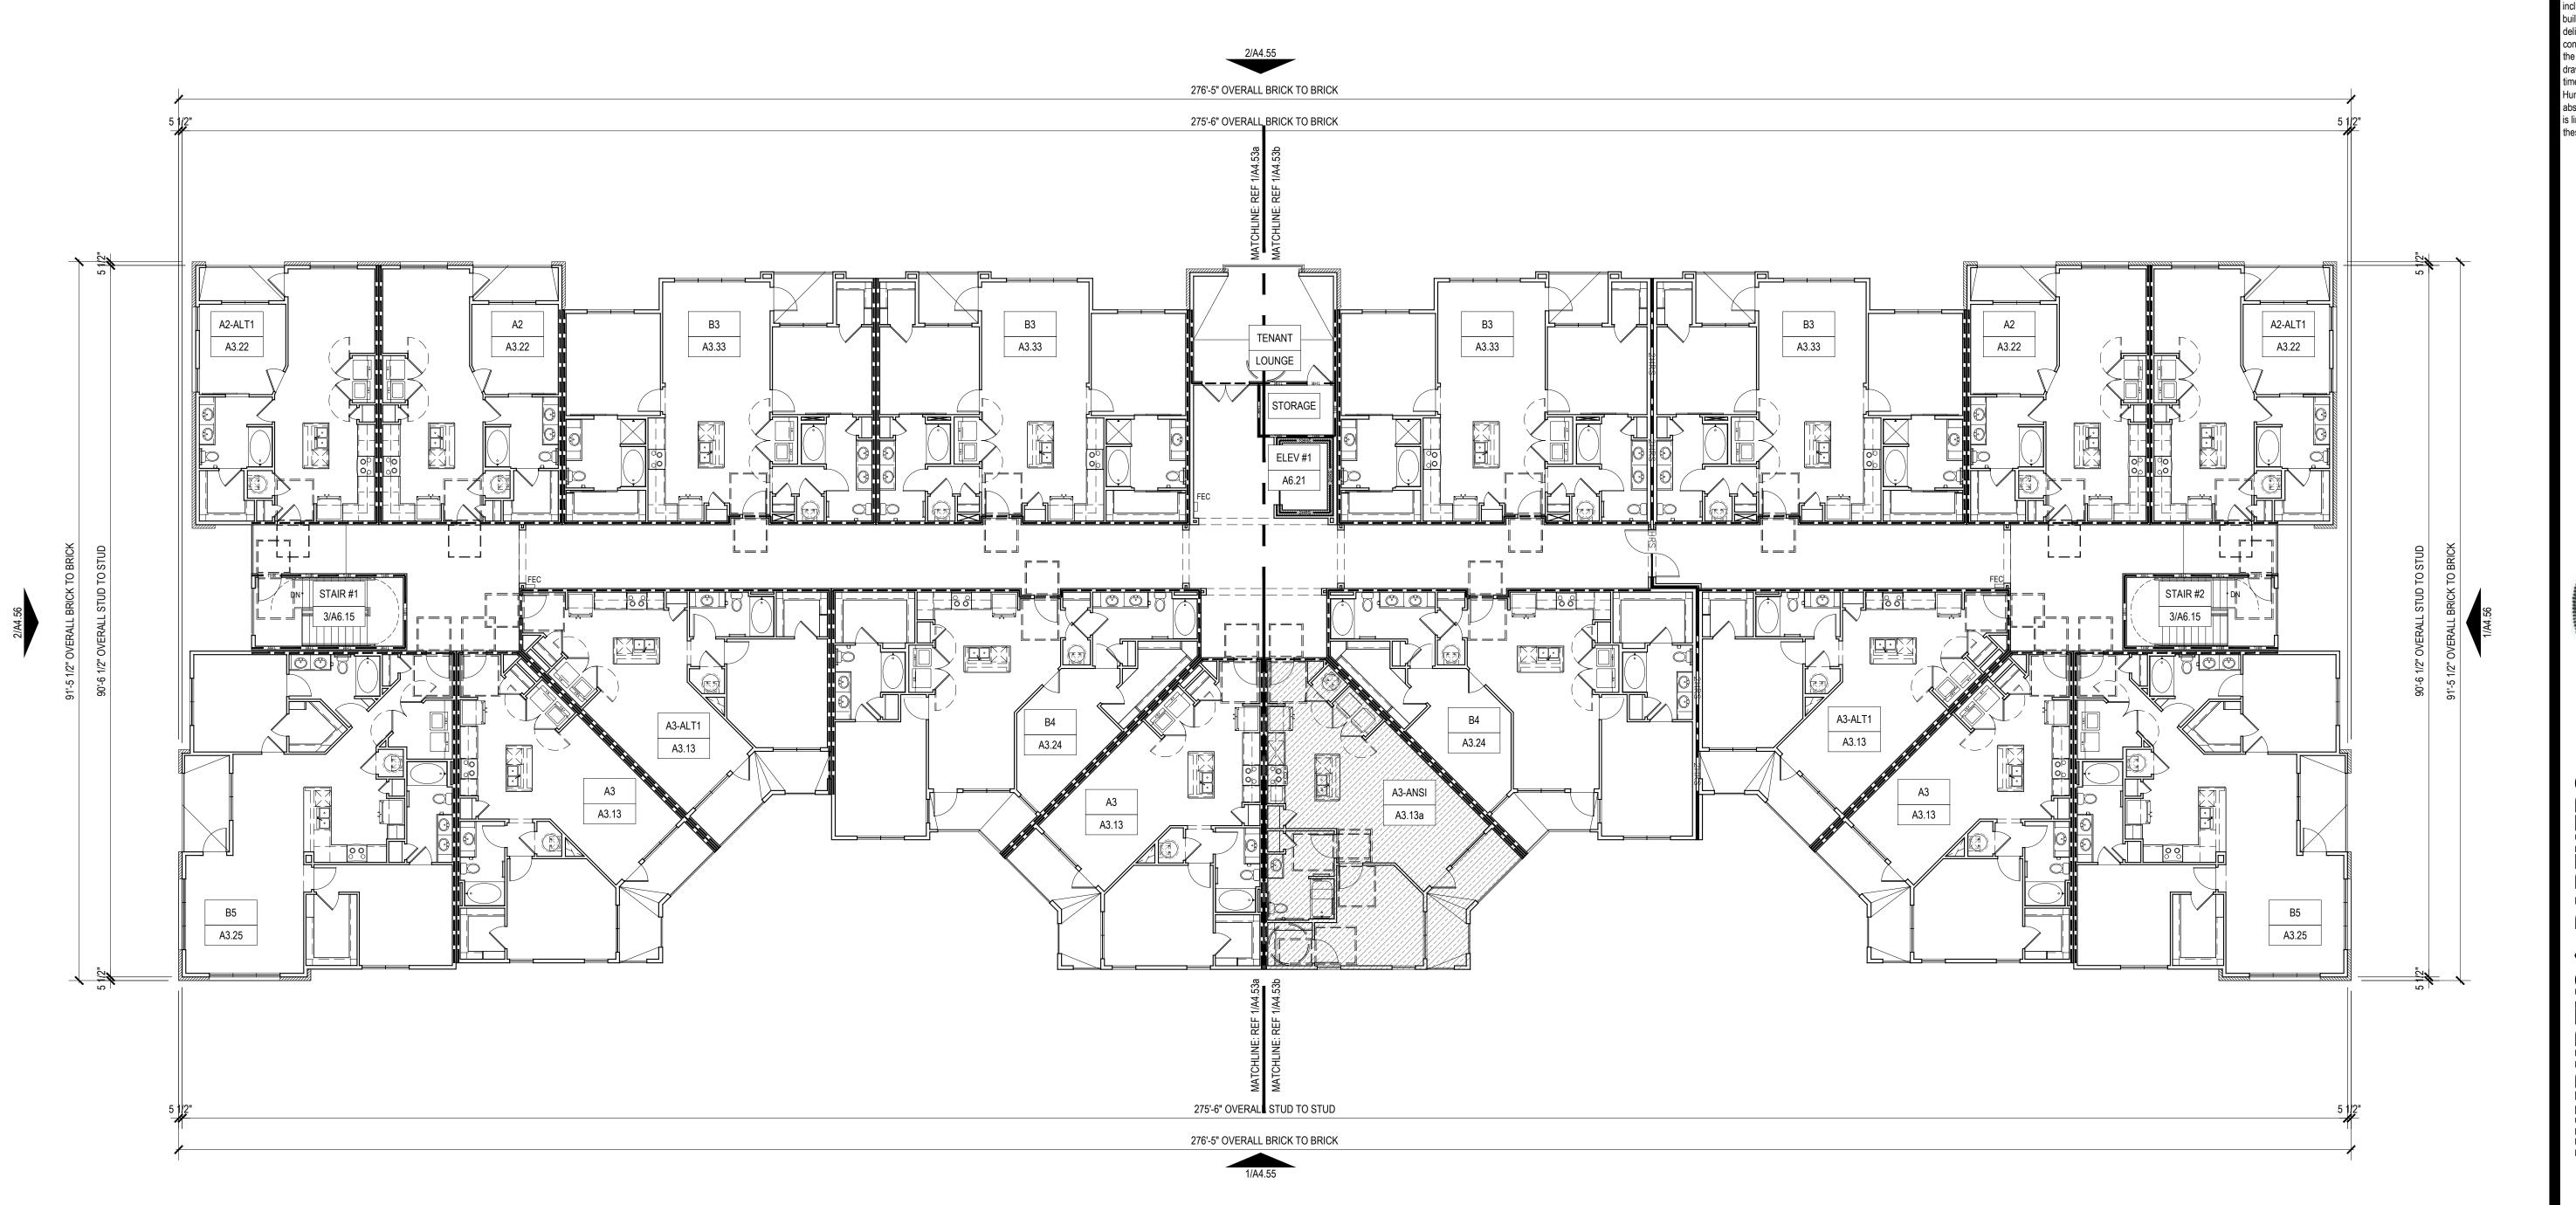

8. REFER TO EGRESS PLANS FIRE EXTINGUISHER SCHEDULE.

Turuwuw \*

WALL TAGS AND DIMENSIONS UPDATED PER ELEVATION CHANGES. ELEVATOR SHAFT SIZE MODIFIED PER THE REQUEST - SUBMITTAL 14 24 00-1.0.

BLDG TYPE V - OVERALL FIRST FLOOR PLAN