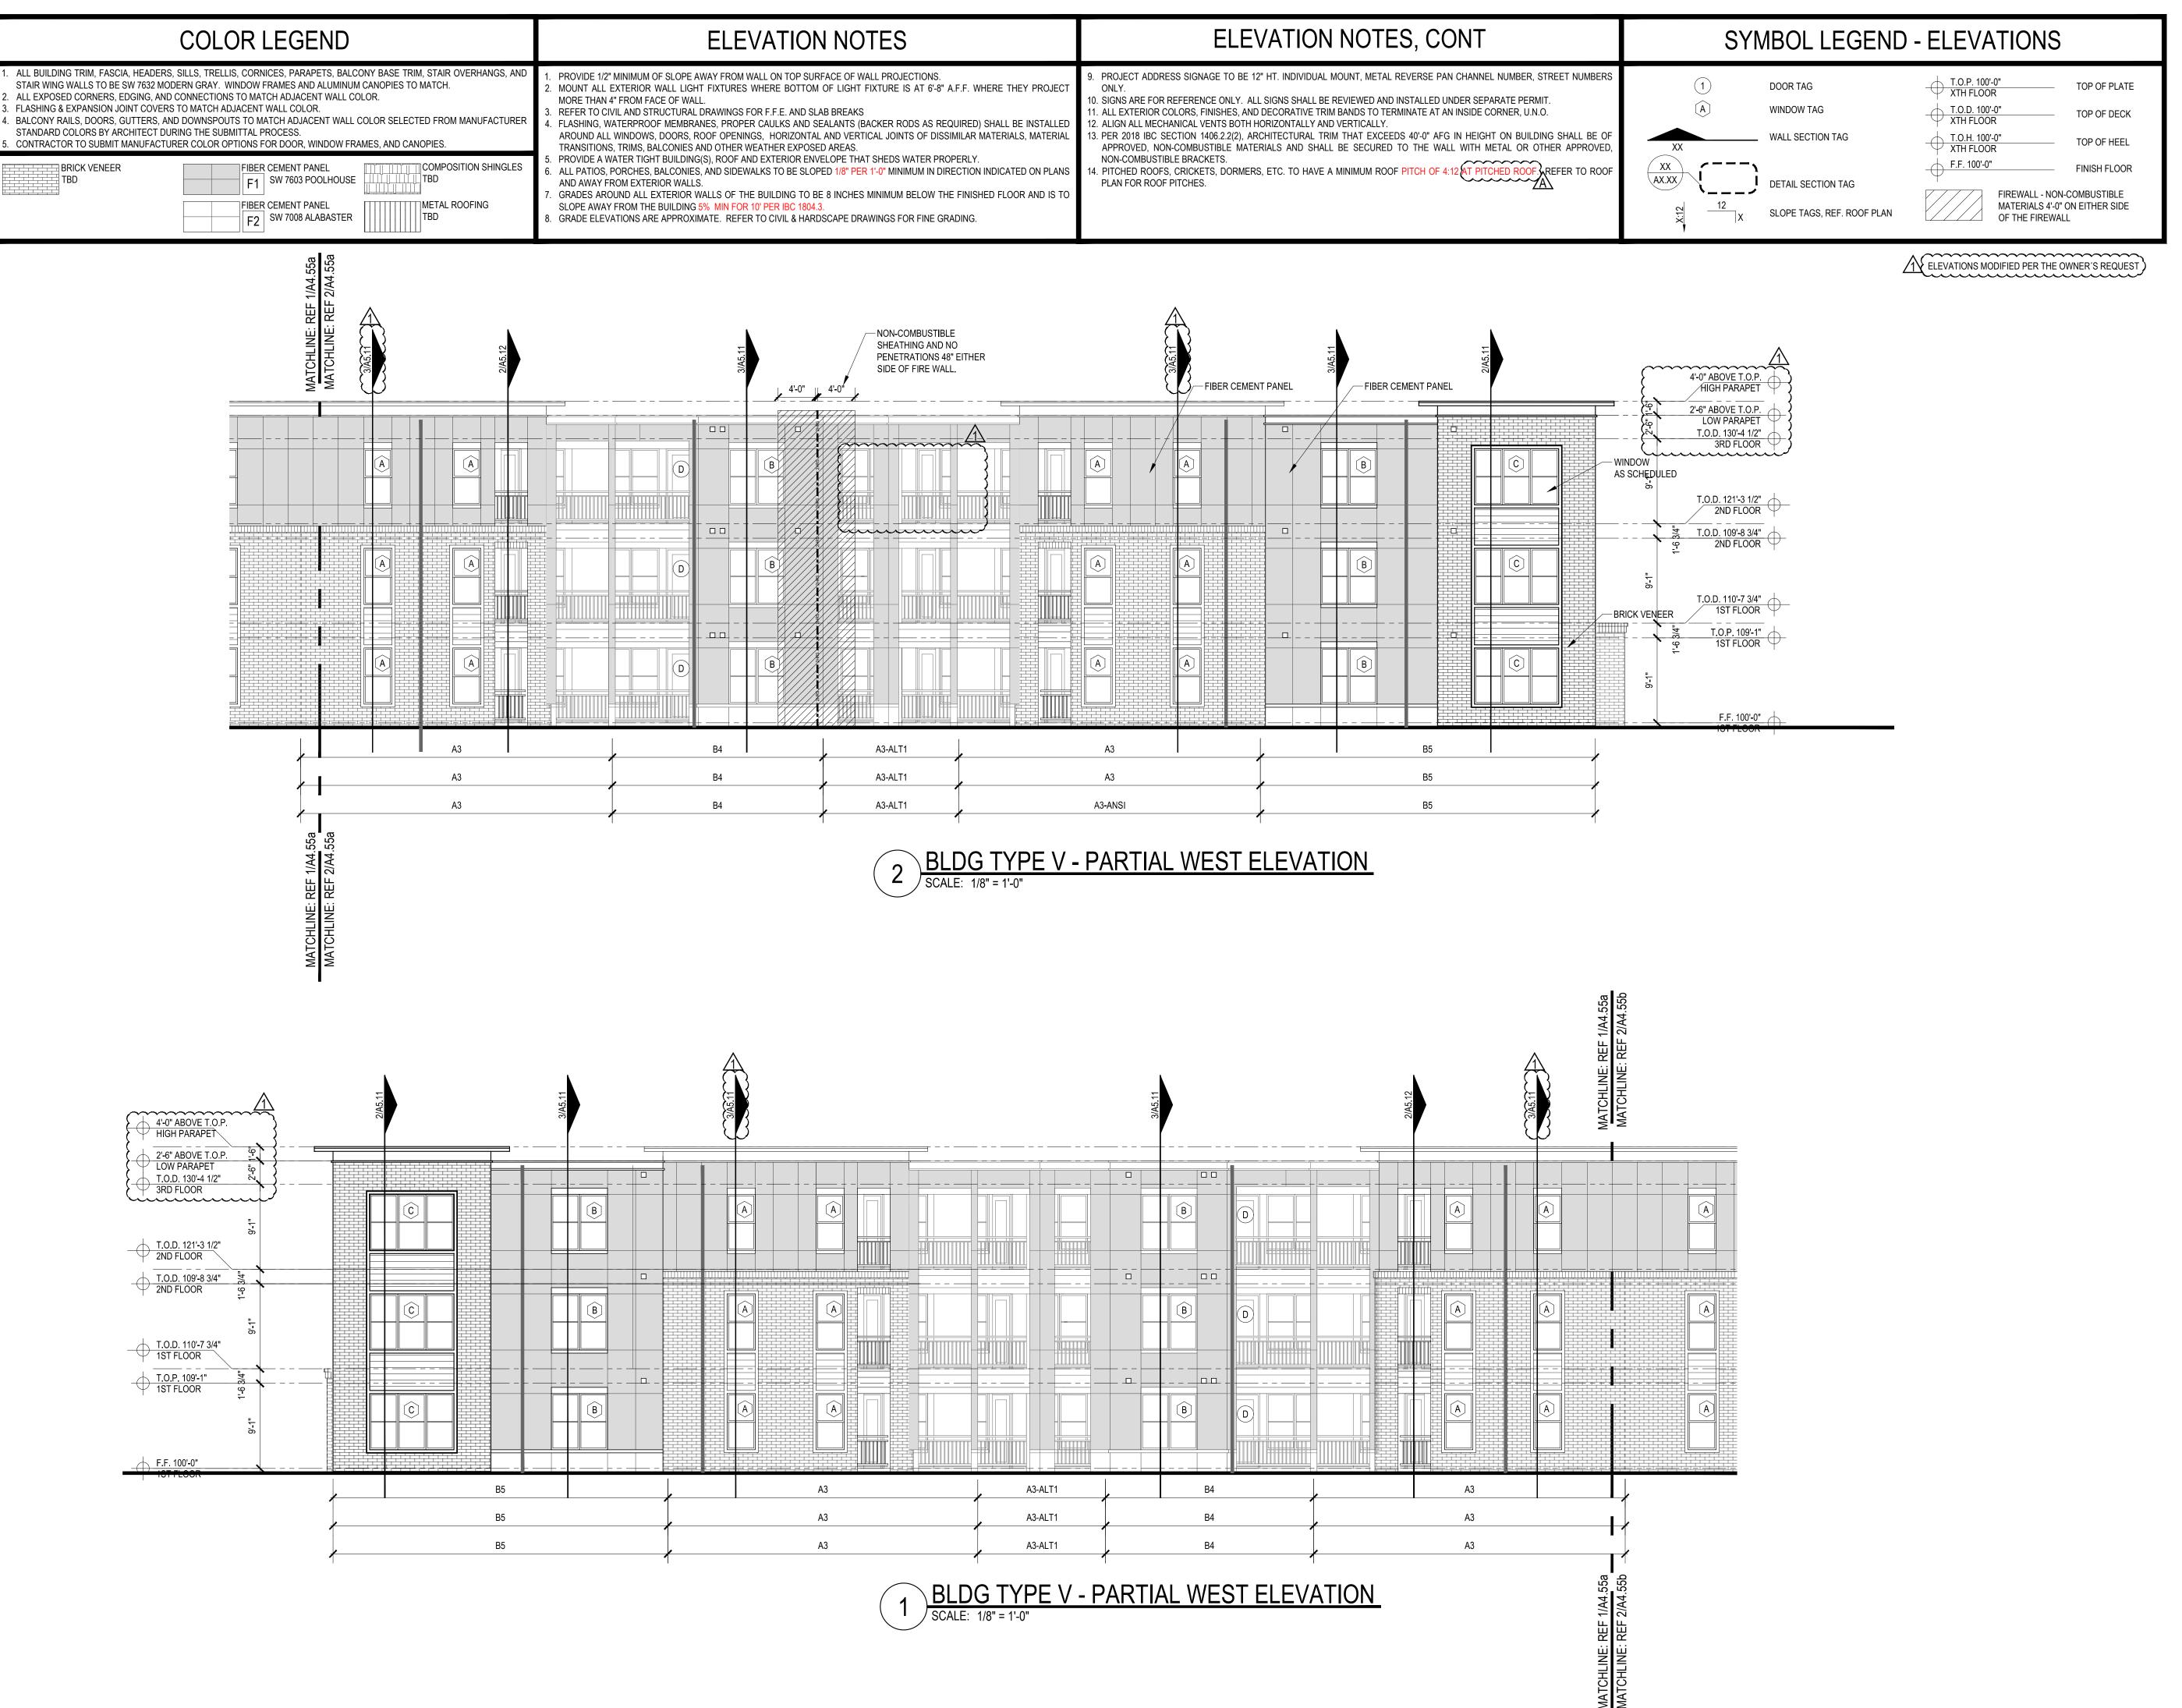

> EBENEZER CRESCENT

1040 EBENEZER I KNOXVILLE, TN 3

BUILDING TYPE V OVERALL ELEVATIONS

Designed by:
Drawn by:
Architect of Record:
Date Plotted:

Issue for Pricing / Bidding:
03/21/19

Issue for Permit Application:
03/21/19

SPING TYPE V

SHEET CONTENTS:
BUILDING TYPE V
PARTIAL ELEVATIONS

SHEET NO.

A4.55a

Architect of Record: 10/16/19 Date Plotted: Issue for Pricing / Bidding: Issue for Permit Application: Issue for Construction XX/XX/XX COMMENTS ADDENDUM A 10-16-19 ASI 001

absence of any written agreement to the contrary, s limited to a one-time use on the site indicated on EBENE;

CRESCENT

HUMPHREYS A

BUILDING TYPE V PARTIAL ELEVATIONS