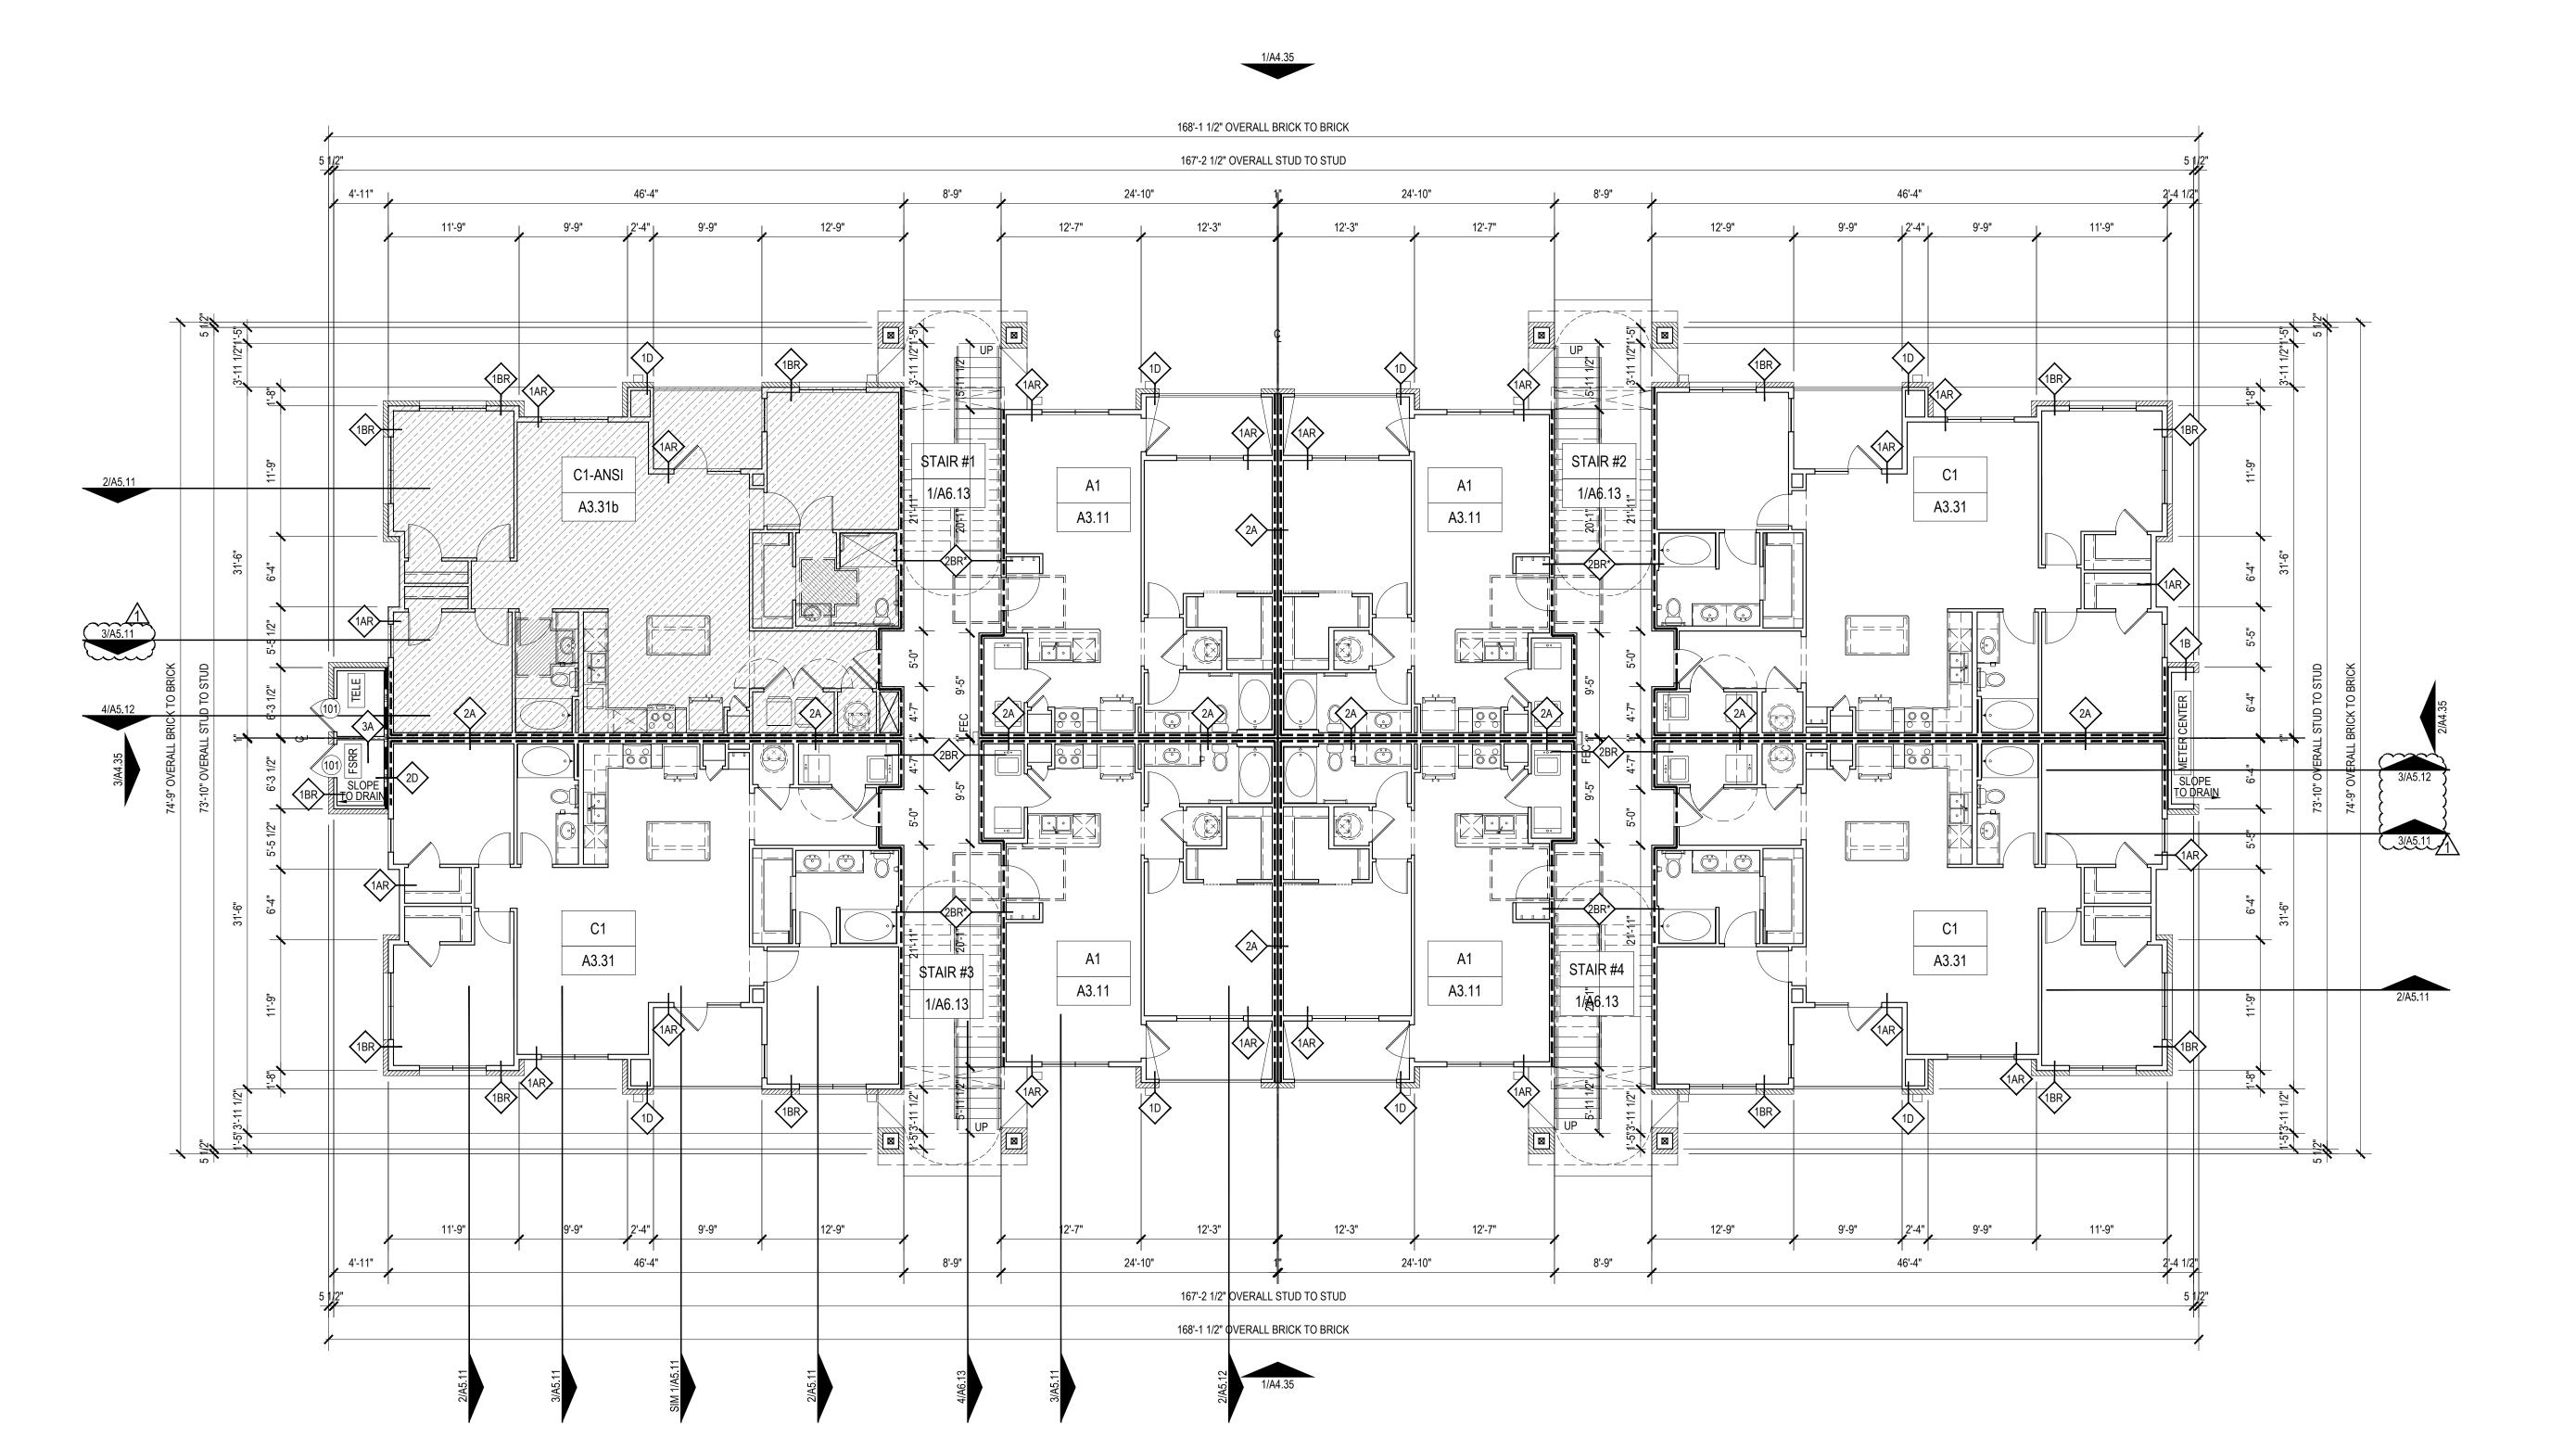

> EBENE; CRESCENT

BUILDING TYPE III FIRST FLOOR PLAN

Designed by:
Drawn by:
Architect of Record:
Date Plotted:

Issue for Pricing / Bidding:
03/21/19

Issue for Permit Application:
03/21/19

Issue for Construction

1040 EBENEZER ROAD
KNOXVILLE, TN 37923
IT BEND DEVELOPMENT, LLC

EBENE,

SCENT

S CONTRACTOR OF TENHALISMAN

10/16/19

**S, L.P.**ALLAS, TEXAS 75240

1 - 9639 FAX

HARLOTTE · CHICAGO · DENVER · NEW
ORT BEACH · ORLANDO · SCOTTSDALE

5339 ALPHA (972 DALLAS · CHARLOTTE NEWPORT BEACH

SHEET CONTENTS:
BUILDING TYPE III
SECOND FLOOR PLAN

SHEET N

TELECOM PLANS FOR THE ACTUAL METER AND EQUIPMENT SIZE AND LOCATION.

8. REFER TO EGRESS PLANS FIRE EXTINGUISHER SCHEDULE.