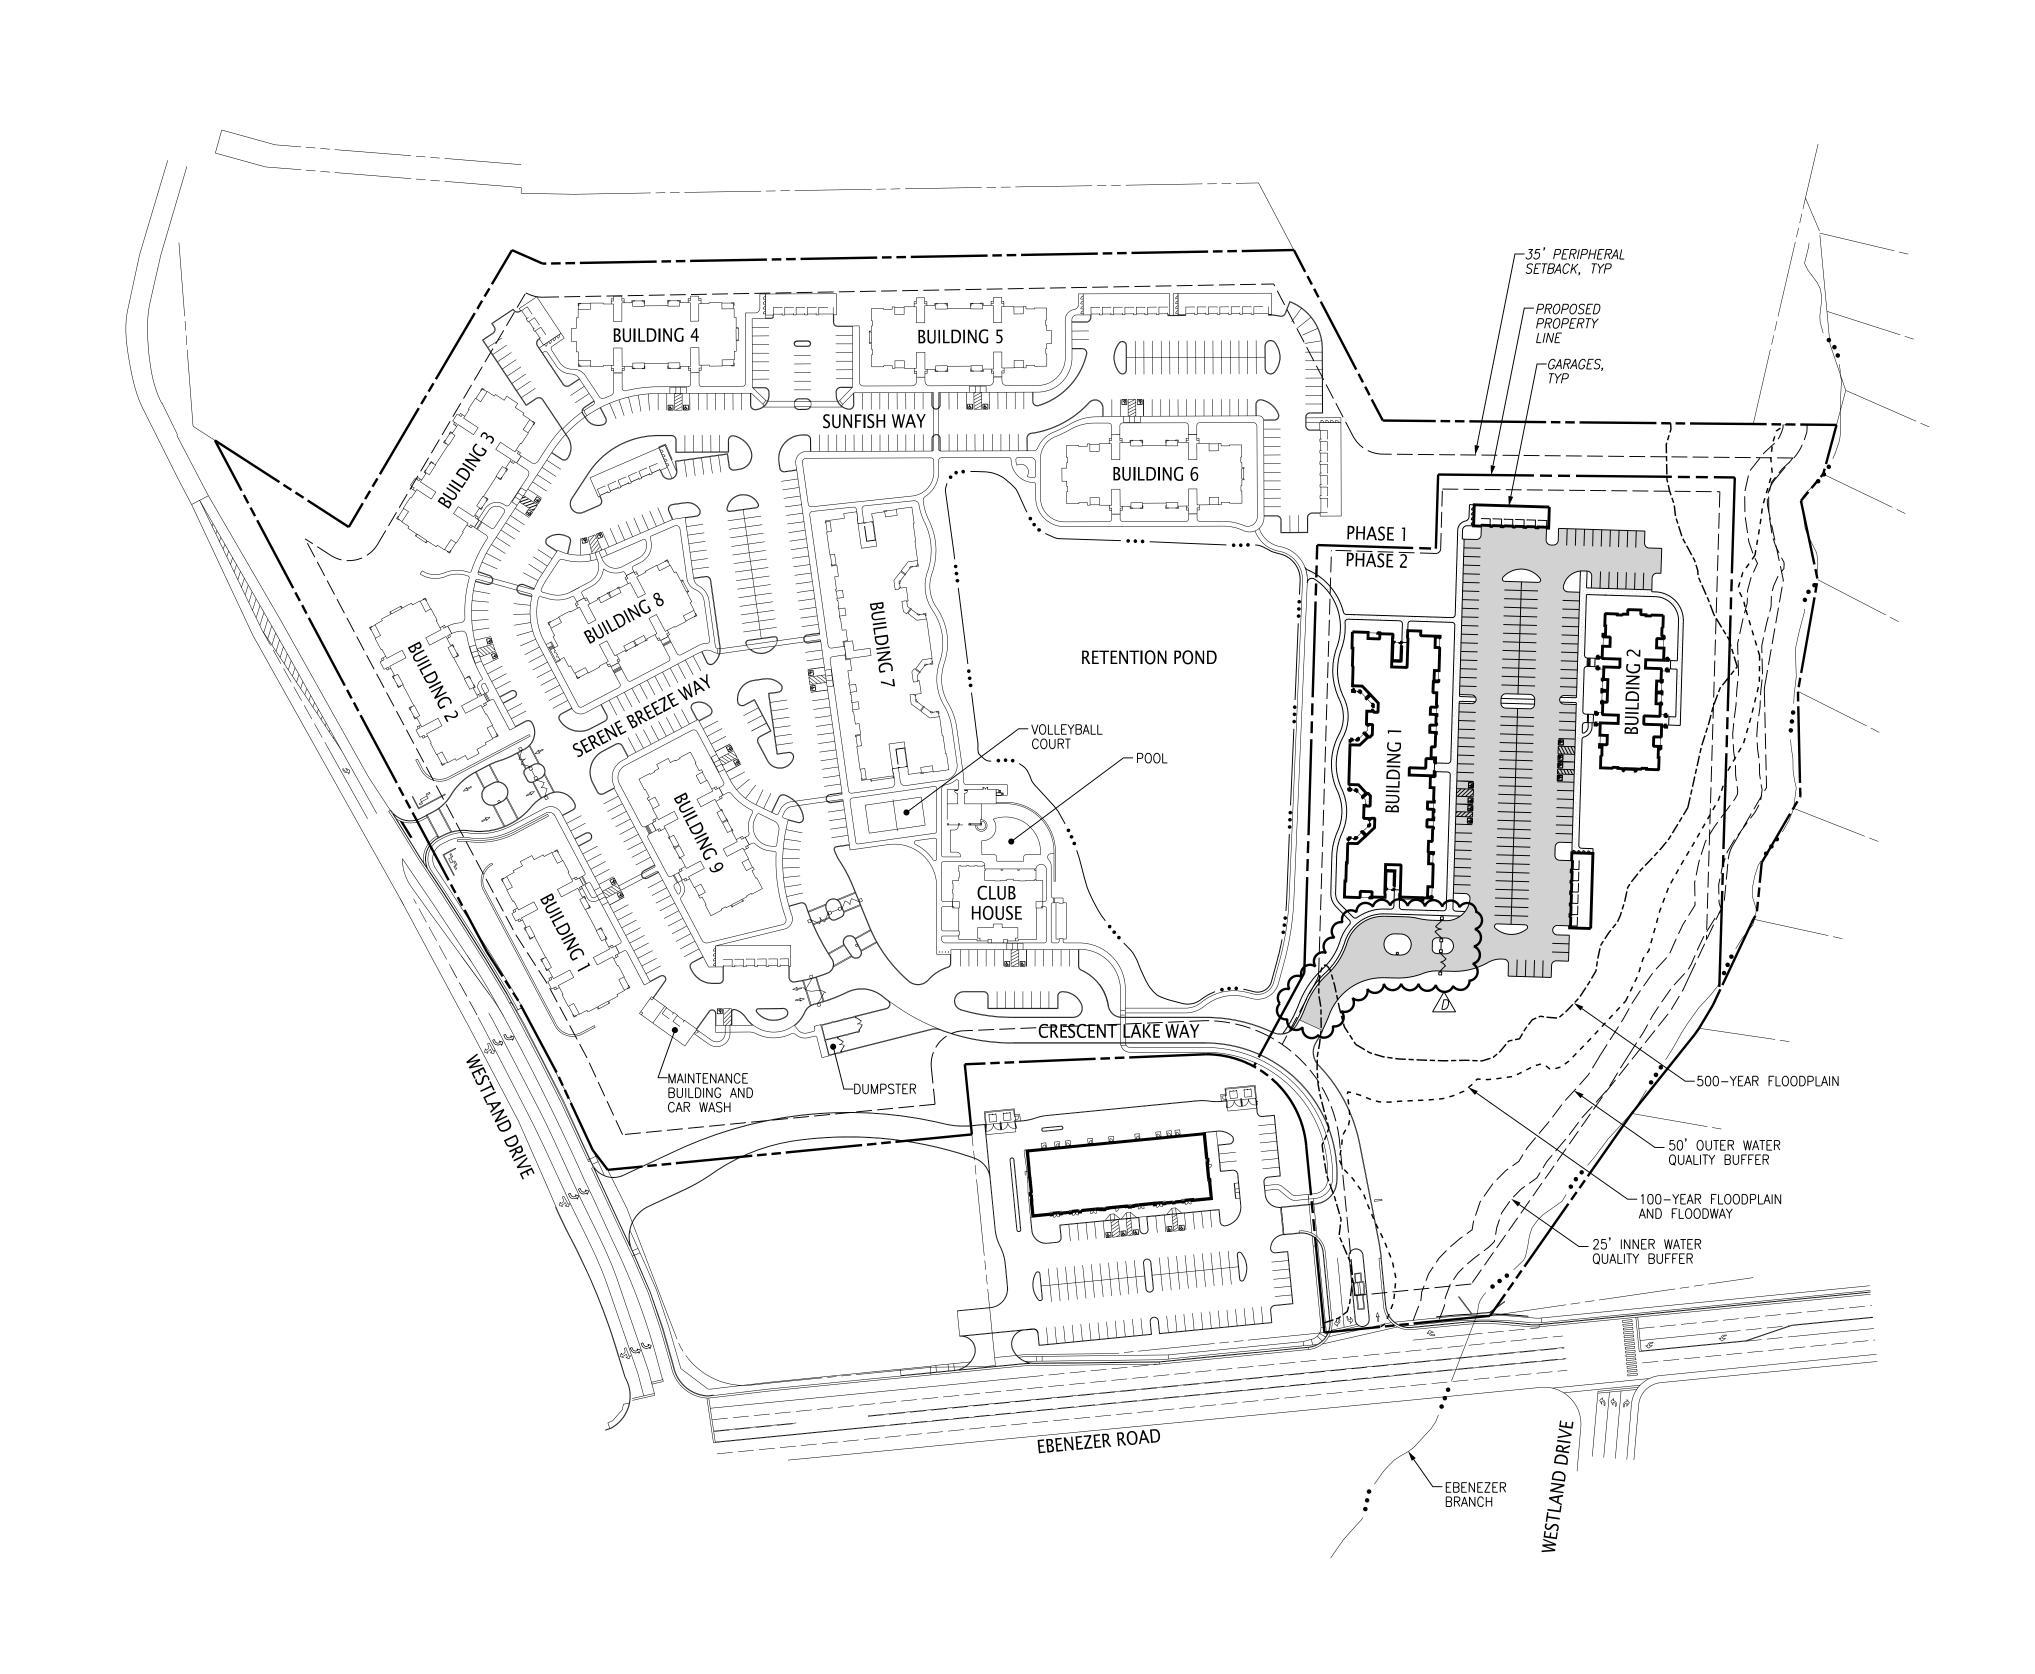

PRELIMINARY NOT FOR CONSTRUCTION

7

CRESCENT AT EBENEZER PHA 1040 EBENEZER ROAD KNOXVILLE, TENNESSEE 37919

USE ON REVIEW OVERALL PLAN

Project

Date

Scale

223.013.4

03/29/21

1"=100'

LEGEND: **PAVERS** CONCRETE PAVEMENT EXISTING CREEK \_\_\_\_\_\_ PROPERTY LINE

© 2021 FULGHUM MACINDOE & ASSOCIATES, INC. THIS DOCUMENT SHALL NOT BE LOANED, COPIED, REPRODUCED, TRANSFERRED TO MAGNETIC MEDIA OR SOLD AND IS MAINTAINED AS AN INSTRUMENT OF SERVICE AND SHALL RETAIN ALL COMMON LAW, STATUTORY AND OTHER RESERVED RIGHTS, INCLUDING THE COPYRIGHT.

| _ |  |  |
|---|--|--|
|   |  |  |
|   |  |  |
|   |  |  |
|   |  |  |
|   |  |  |
| * |  |  |

1. REFER TO SHEET C1 FOR NOTES.

|                | UNIT MIX     |               |               |               |                |  |  |  |
|----------------|--------------|---------------|---------------|---------------|----------------|--|--|--|
| 0,00           | NUMBER       | UNIT TYPES    |               |               |                |  |  |  |
| BLDG<br>NUMBER | OF<br>FLOORS | 1 BR<br>UNITS | 2 BR<br>UNITS | 3 BR<br>UNITS | TOTAL<br>UNITS |  |  |  |
| 1              | 3 STY        | 30            | 24            | 0             | 54             |  |  |  |
| 2              | 3 STY        | 12            | 0             | 12            | 24             |  |  |  |
| TOTALS         |              | 42            | 24            | 12            | 78             |  |  |  |

## PARKING SUMMARY

NOTES:

REQUIRED PARKING (BLDG 1) 20 UNITS @ 1.5 SP/UNIT =
30 1-BR UNITS @ 1 SP/UNIT =
4 2-BR UNITS @ 1.5 SP/UNIT =
MINIMUM PARKING REQUIRED =

REQUIRED PARKING (BLDG 2)

TOTAL MINIMUM PARKING REQUIRED =

TOTAL PARKING PROVIDED

159 

34 SPACES

100 SPACES

MACINDOE

& ASSOCIATES, INC.

10330 HARDIN VALLEY ROAD SUITE 201 KNOXVILLE, TN 37932 OFFICE: 865.690.6419 FAX: 865.690.6448 www.fulghummacindoe.com

PRELIMINARY NOT FOR CONSTRUCTION

7

CRESCENT AT EBENEZER PHA 1040 EBENEZER ROAD KNOXVILLE, TENNESSEE 37919

66 SPACES

20 UNITS @ 1.5 SP/UNIT = 4 1-BR UNITS @ 1 SP/UNIT = MINIMUM PARKING REQUIRED =

STANDARD SPACES (9'x17.5')
HANDICAP (4 VAN ACCESSIBLE)
GARAGE SPACES
TOTAL