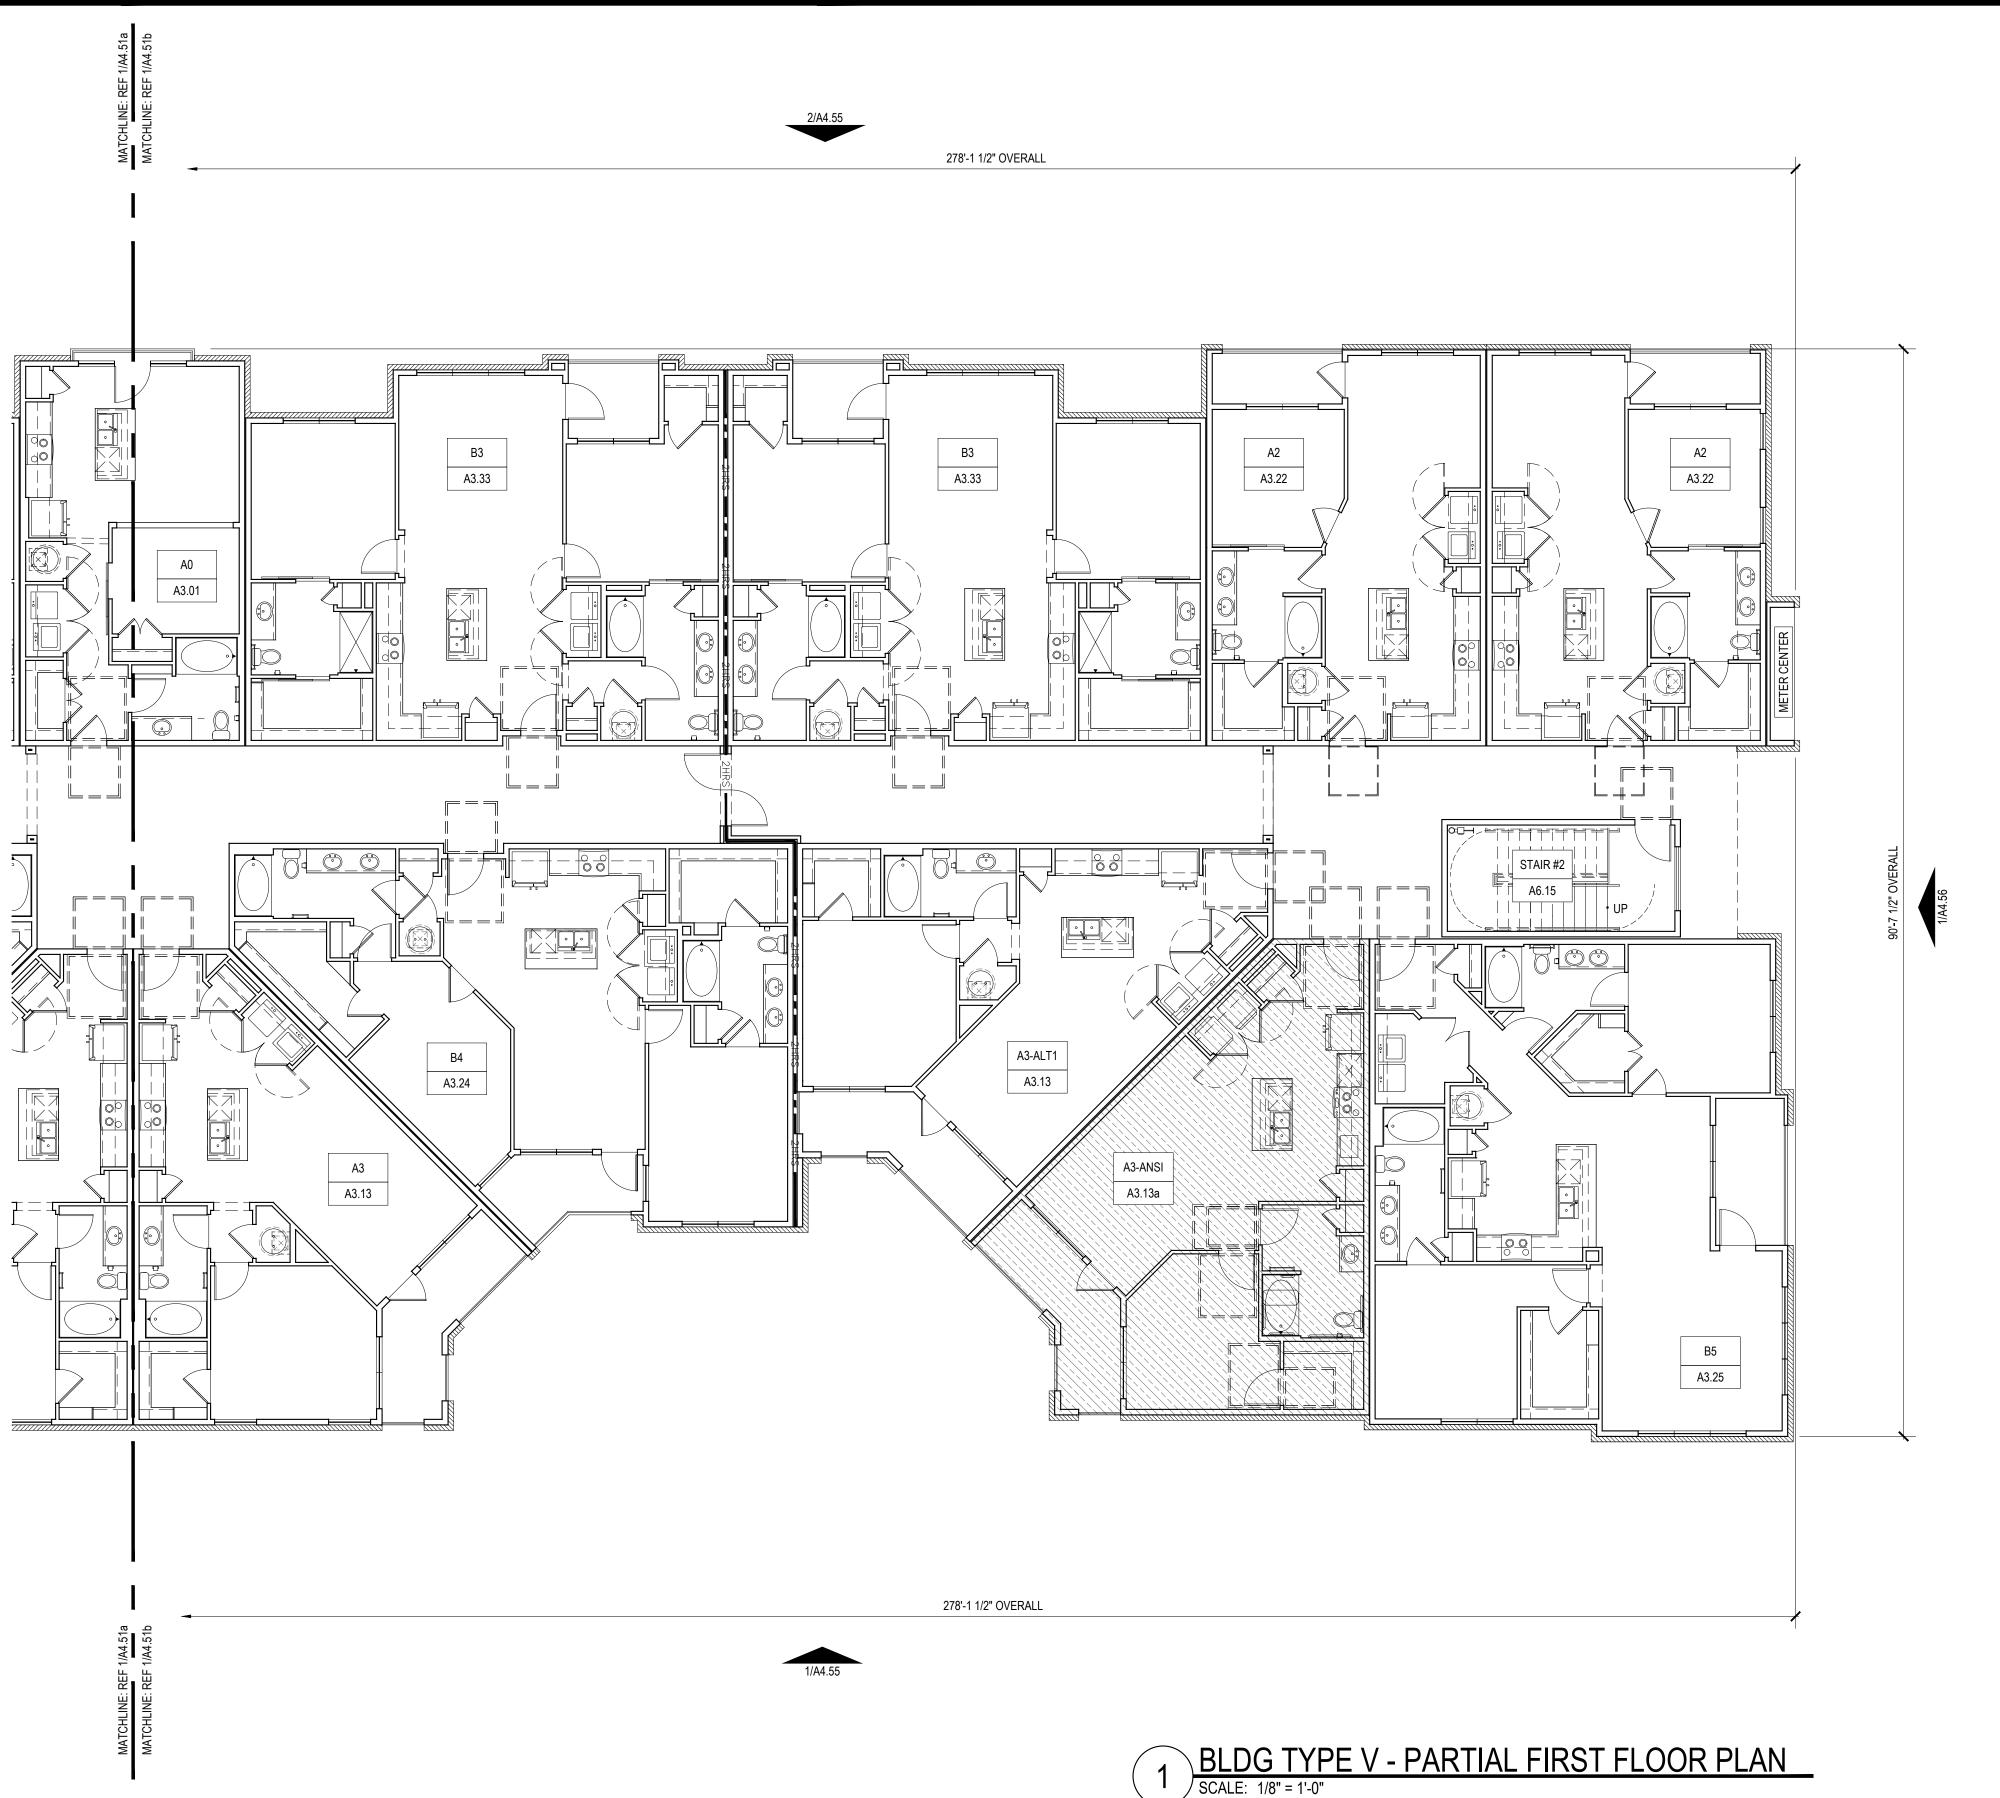

> EBENE; SCENT

BUILDING TYPE V OVERALL FIRST FLOOR PLAN

© 2019 by Humphreys & Partners Architects, L.P. All Rights Reserved

The architectural works depicted herein are the sole property of Humphreys & Partners Architects, L.P. and may not be constructed or used without its express written permission. No permission to modify or reproduce any of the architectural works, including without limitation the construction of any building, is expressed or should be implied from delivery of preliminary drawings or unsealed construction drawings. Permission to construct the building depicted in sealed construction drawings is expressly conditioned on the full and timely payment of all fees otherwise due Humphreys & Partners Architects, L.P. and, in the absence of any written agreement to the contrary, is limited to a one-time use on the site indicated on

339 ALPHA ROAD · SUITE 300 · DALLAS, TE (972) 701 - 9636 · (972) 701 - 9639 F/ 3HARLOTTE · CHICAGO · DENVER · NEW OR

5339 ALPHA ROAD · SUIT (972) 701 - 9636 ·

SHEET CONTENTS:

BUILDING TYPE V

BUILDING TYPE V PARTIAL FIRST FLOOR PLAN

SHEET NO.

A4.51a

© 2019 by Humphreys & Partners Architects, L.P. All Rights Reserved

The architectural works depicted herein are the sole property of Humphreys & Partners Architects, L.P. and may not be constructed or used without its express written permission. No permission to modify or reproduce any of the architectural works, including without limitation the construction of any building, is expressed or should be implied from delivery of preliminary drawings or unsealed construction drawings. Permission to construct the building depicted in sealed construction drawings is expressly conditioned on the full and timely payment of all fees otherwise due Humphreys & Partners Architects, L.P. and, in the absence of any written agreement to the contrary, is limited to a one-time use on the site indicated on