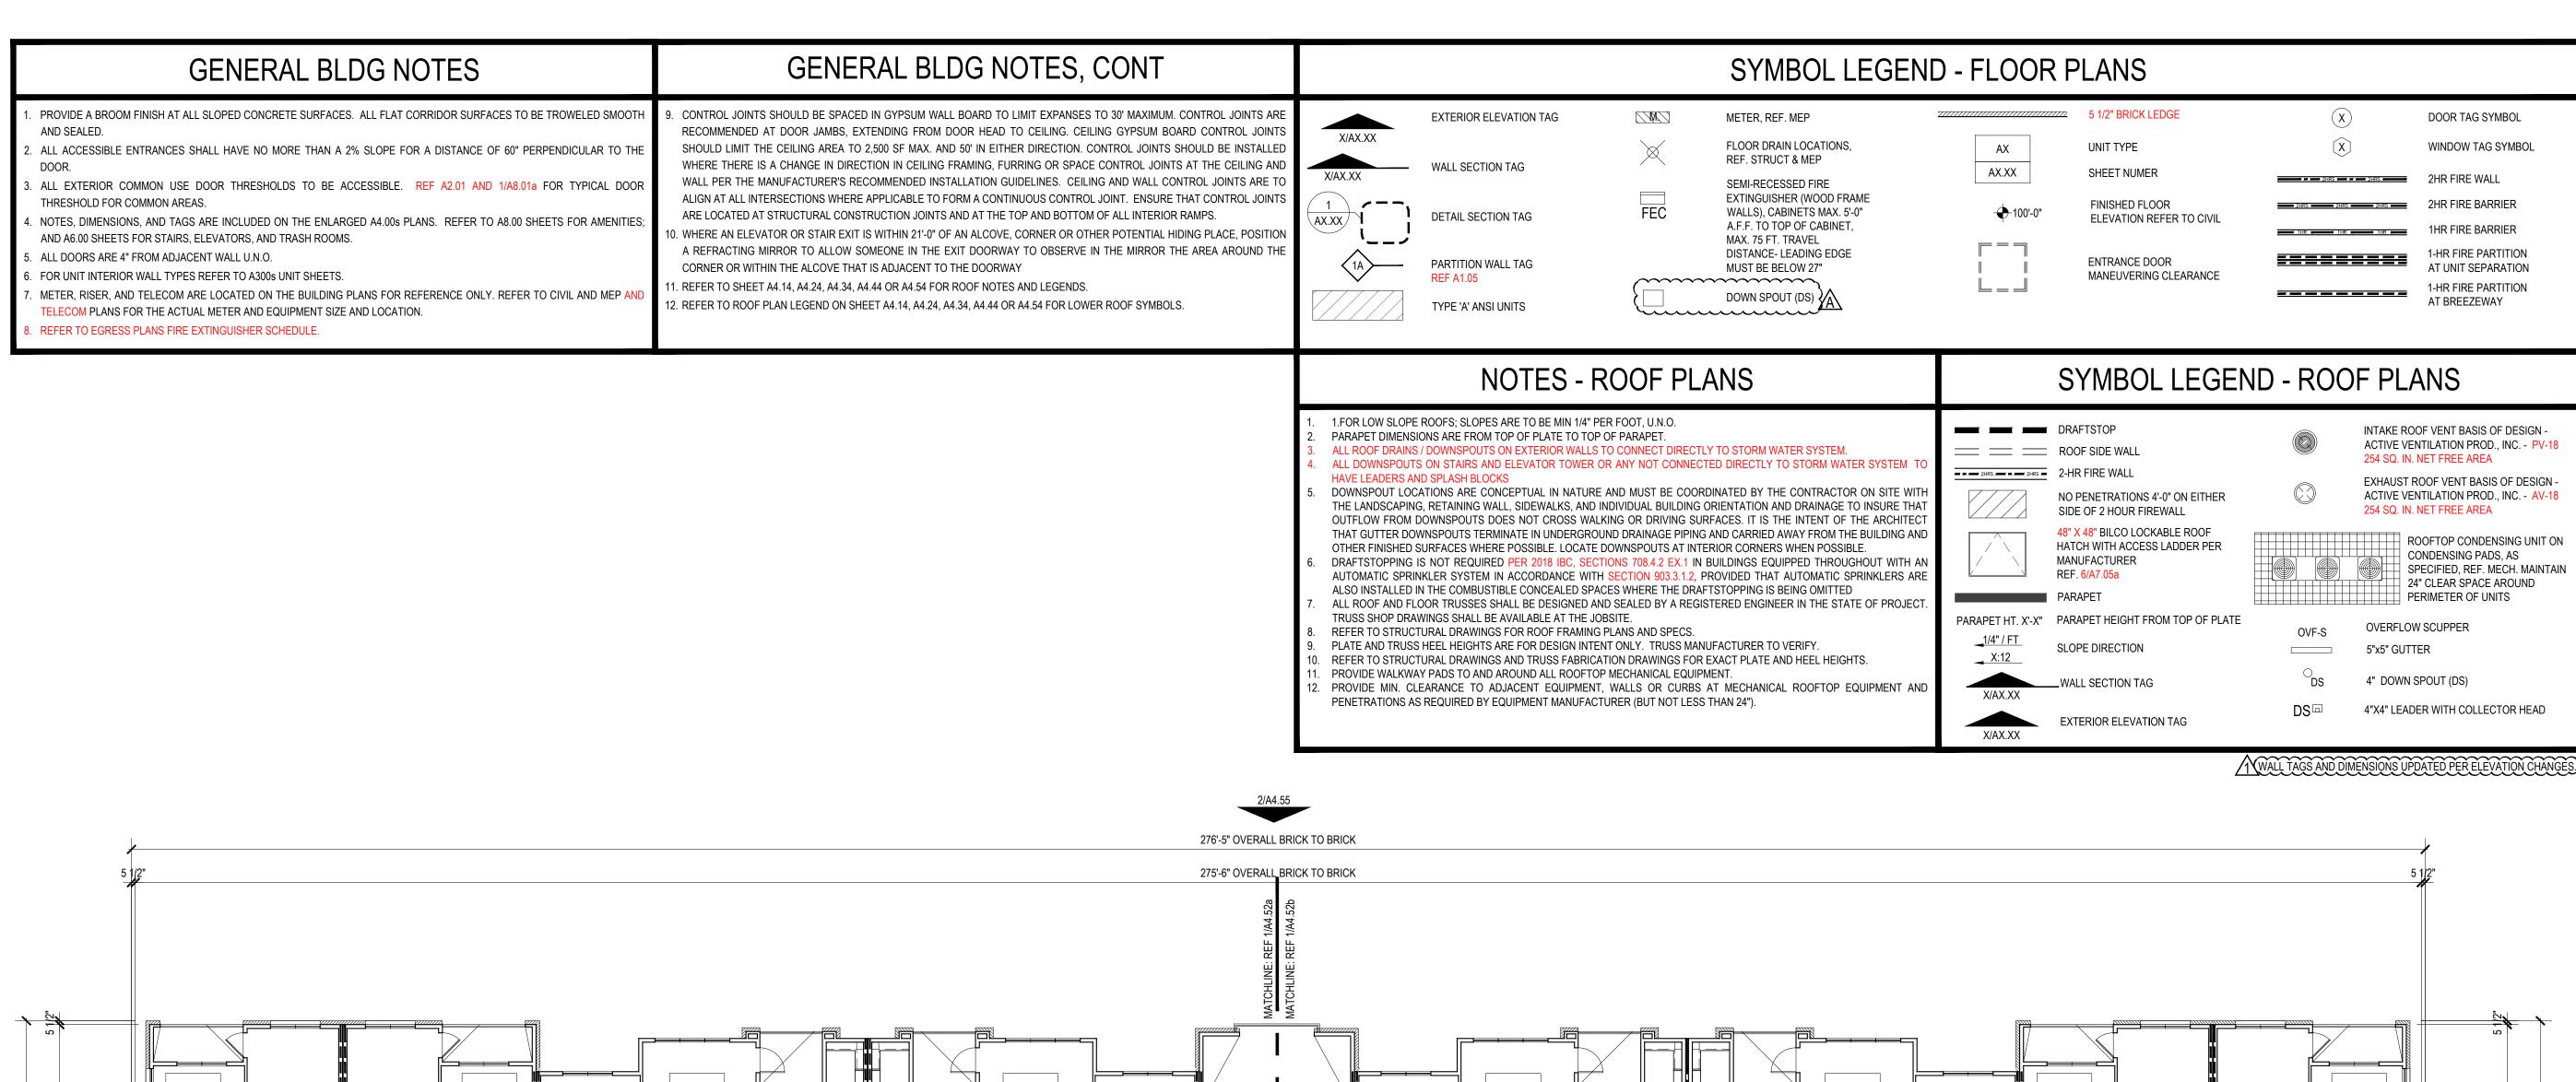

8. REFER TO EGRESS PLANS FIRE EXTINGUISHER SCHEDULE.

Turuwuw \*

WALL TAGS AND DIMENSIONS UPDATED PER ELEVATION CHANGES. ELEVATOR SHAFT SIZE MODIFIED PER THE REQUEST - SUBMITTAL 14 24 00-1.0.

BLDG TYPE V - OVERALL FIRST FLOOR PLAN