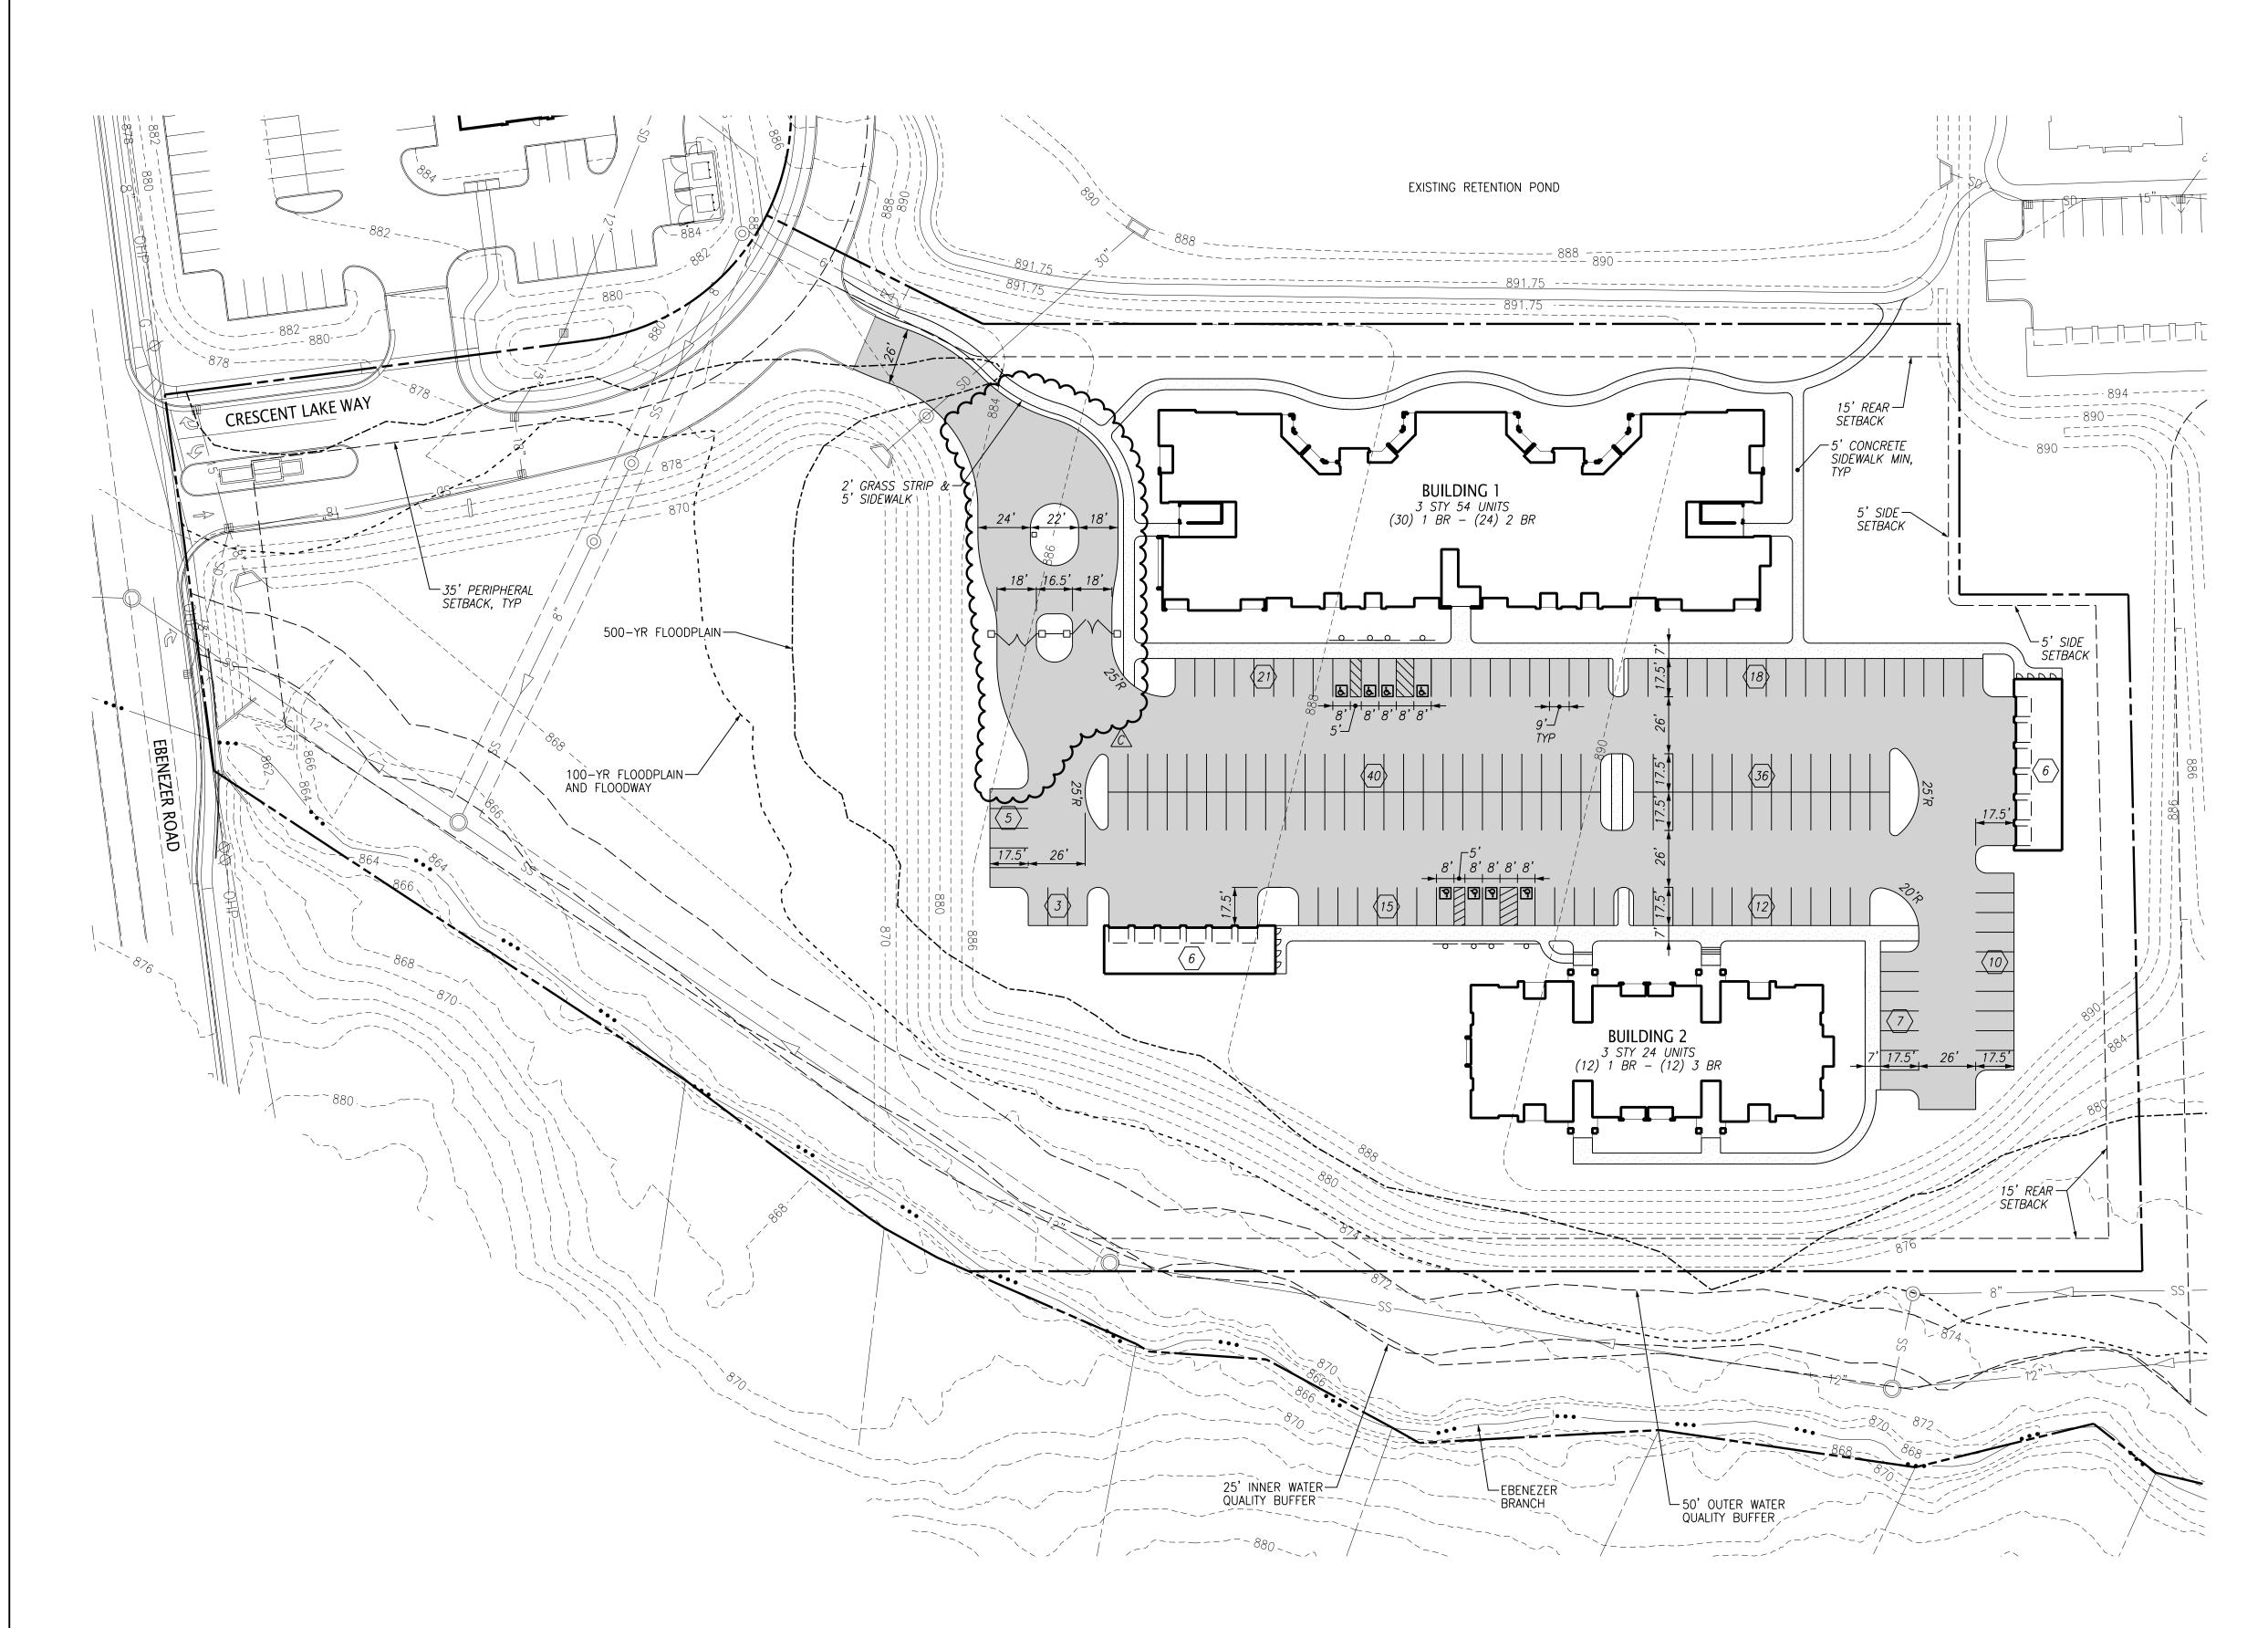

## NOTES:

1. THE BOUNDARY DATA WAS TAKEN FROM GARY C. CLARK, LLC DATED SEPTEMBER 6, 2018.

LOCATION MAP (NOT TO SCALE)

- 2. THE TOPOGRAPHIC DATA WAS TAKEN FROM A COMBINATION OF KGIS AND GARY C. CLARK, LLC DATED SEPTEMBER 6, 2018.
- 3. UNLESS NOTED OTHERWISE, DIMENSIONS ARE TAKEN FROM THE PROPERTY LINE, FACE OF CURB, EDGE OF PAVEMENT OR OUTSIDE FACE OF BUILDING.
- 4. PROPERTY CONCERNED REFLECTS PARCEL 132 099.01 AS SHOWN IN KNOX COUNTY CLT MAP 132. ZONING FOR THE PROPERTY IS PR, PLANNED RESIDENTIAL DISTRICT. TOTAL AREA = 28.381 AC OWNER: CRESCENT AT EBENEZER, LLC
- 5. BUILDING SETBACKS ARE 20-FT IN FRONT, 5-FT ON SIDE, AND
- 6. REFER TO ARCHITECTURAL PLANS FOR ACTUAL BUILDING DIMENSIONS.
- 8. PROPOSED PHASE 2 DENSITY IS 78 DU/7.038 AC = 11.08 DU/AC (AREA ZONED "PC" NOT INCLUDED IN DENSITY CALCULATIONS)
- 9. PROPOSED OVERALL DENSITY IS 324 DU/27.773 AC = 11.67 DU/AC (AREA ZONED "PC" NOT INCLUDED IN DENSITY CALCULATIONS)

- 6001 WALDEN DRIVE, SUITE 2 KNOXVILLE, TN 37919
- 15-FEET IN REAR. PERIPHERAL SETBACK IS 35-FT.
- 7. PROPOSED PHASE 1 DENSITY IS 246 DU/20.735 AC = 11.86 DU/AC

MACINDOE & ASSOCIATES, INC.

10330 HARDIN VALLEY ROAD SUITE 201 KNOXVILLE, TN 37932 OFFICE: 865.690.6419 FAX: 865.690.6448 www.fulghummacindoe.com

PRELIMINARY NOT FOR CONSTRUCTION

7

CRESCENT AT EBENEZER PHA 1040 EBENEZER ROAD KNOXVILLE, TENNESSEE 37919

USE ON REVIEW OVERALL PLAN

Project

Date

Scale

223.013.4

03/29/21

1"=100'

LEGEND: **PAVERS** CONCRETE PAVEMENT EXISTING CREEK \_\_\_\_\_\_ PROPERTY LINE

© 2021 FULGHUM MACINDOE & ASSOCIATES, INC. THIS DOCUMENT SHALL NOT BE LOANED, COPIED, REPRODUCED, TRANSFERRED TO MAGNETIC MEDIA OR SOLD AND IS MAINTAINED AS AN INSTRUMENT OF SERVICE AND SHALL RETAIN ALL COMMON LAW, STATUTORY AND OTHER RESERVED RIGHTS, INCLUDING THE COPYRIGHT.

| _ |  |  |
|---|--|--|
|   |  |  |
|   |  |  |
|   |  |  |
|   |  |  |
|   |  |  |
| * |  |  |

1. REFER TO SHEET C1 FOR NOTES.

|                | UNIT MIX     |               |               |               |                |  |  |  |
|----------------|--------------|---------------|---------------|---------------|----------------|--|--|--|
| 0,00           | NUMBER       | UNIT TYPES    |               |               |                |  |  |  |
| BLDG<br>NUMBER | OF<br>FLOORS | 1 BR<br>UNITS | 2 BR<br>UNITS | 3 BR<br>UNITS | TOTAL<br>UNITS |  |  |  |
| 1              | 3 STY        | 30            | 24            | 0             | 54             |  |  |  |
| 2              | 3 STY        | 12            | 0             | 12            | 24             |  |  |  |
| TOTALS         |              | 42            | 24            | 12            | 78             |  |  |  |

## PARKING SUMMARY

NOTES:

REQUIRED PARKING (BLDG 1) 20 UNITS @ 1.5 SP/UNIT =
30 1-BR UNITS @ 1 SP/UNIT =
4 2-BR UNITS @ 1.5 SP/UNIT =
MINIMUM PARKING REQUIRED =

REQUIRED PARKING (BLDG 2)

TOTAL MINIMUM PARKING REQUIRED =

TOTAL PARKING PROVIDED

159 

34 SPACES

100 SPACES

MACINDOE

& ASSOCIATES, INC.

10330 HARDIN VALLEY ROAD SUITE 201 KNOXVILLE, TN 37932 OFFICE: 865.690.6419 FAX: 865.690.6448 www.fulghummacindoe.com

PRELIMINARY NOT FOR CONSTRUCTION

7

CRESCENT AT EBENEZER PHA 1040 EBENEZER ROAD KNOXVILLE, TENNESSEE 37919

66 SPACES

20 UNITS @ 1.5 SP/UNIT = 4 1-BR UNITS @ 1 SP/UNIT = MINIMUM PARKING REQUIRED =

STANDARD SPACES (9'x17.5')
HANDICAP (4 VAN ACCESSIBLE)
GARAGE SPACES
TOTAL

Project 223.013.4 Date

03/29/21 Scale 1"=40'

LEGEND:

**PAVERS** PROPERTY LINE

CONCRETE PAVEMENT

BUILDING SETBACK

----- 880 -----

EXISTING CONTOUR NUMBER OF PARKING SPACES TYP TYPICAL