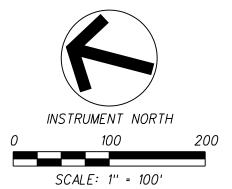

## LANDSCAPING NOTES:

- 1. PRIOR TO CONSTRUCTION, CONTRACTOR SHALL VERIFY LOCATIONS OF ALL UTILITIES AND STRUCTURES WHICH MAY OR MAY NOT BE INDICATED ON DRAWINGS. CONTRACTOR SHALL BE RESPONSIBLE FOR VERIFYING THE LOCATION OF ALL UTILITIES INCLUDING, BUT NOT LIMITED TO: WATER, SANITARY SEWER, POWER, GAS AND TELEPHONE. CONTRACTOR SHALL BE SOLELY RESBONSIBLE FOR ANY DAMAGE AND SHALL REPAIR DAMAGES TO ORIGINAL CONDITION AT NO EXPENSE TO OWNER AT NO EXPENSE TO OWNER.
- MATERIALS AND WORKMANSHIP ARE SUBJECT TO INSPECTION BY THE OWNER, AND/OR GOVERNMENT AGENCIES AT ANY TIME AND PLACE, BEFORE OR AFTER INSTALLATION, FOR COMPLIANCE.
- 3. CONTRACTOR SHALL REFER TO AND COMPLY WITH ALL NOTES AND SPECIFICATIONS IN CONTRACT.

| PLANTING SCHEDULE                                                                                                                                                                                                                                                                                                                                                                                                                                                                                                                                                                                                                                                                                                                                                                                                                                                                                                                                                                                                                                                                                                                                                                                                                                                                                                                                                                                                                                                                                                                                                                                                                                                                                                                                                                                                                                                                                                                                                                                                                                                                                                              |      |                                   |                                               |                 |  |
|--------------------------------------------------------------------------------------------------------------------------------------------------------------------------------------------------------------------------------------------------------------------------------------------------------------------------------------------------------------------------------------------------------------------------------------------------------------------------------------------------------------------------------------------------------------------------------------------------------------------------------------------------------------------------------------------------------------------------------------------------------------------------------------------------------------------------------------------------------------------------------------------------------------------------------------------------------------------------------------------------------------------------------------------------------------------------------------------------------------------------------------------------------------------------------------------------------------------------------------------------------------------------------------------------------------------------------------------------------------------------------------------------------------------------------------------------------------------------------------------------------------------------------------------------------------------------------------------------------------------------------------------------------------------------------------------------------------------------------------------------------------------------------------------------------------------------------------------------------------------------------------------------------------------------------------------------------------------------------------------------------------------------------------------------------------------------------------------------------------------------------|------|-----------------------------------|-----------------------------------------------|-----------------|--|
| SYMBOL                                                                                                                                                                                                                                                                                                                                                                                                                                                                                                                                                                                                                                                                                                                                                                                                                                                                                                                                                                                                                                                                                                                                                                                                                                                                                                                                                                                                                                                                                                                                                                                                                                                                                                                                                                                                                                                                                                                                                                                                                                                                                                                         | I.D. | COMMON NAME BOTANICAL NAME        |                                               | SIZE            |  |
| $\odot$                                                                                                                                                                                                                                                                                                                                                                                                                                                                                                                                                                                                                                                                                                                                                                                                                                                                                                                                                                                                                                                                                                                                                                                                                                                                                                                                                                                                                                                                                                                                                                                                                                                                                                                                                                                                                                                                                                                                                                                                                                                                                                                        | MGDB | DD BLANCHARD MAGNOLIA             | MAGNOLIA GRANDIFLORA<br>'DD BLANCHARD'        | 5'-6'           |  |
| 0                                                                                                                                                                                                                                                                                                                                                                                                                                                                                                                                                                                                                                                                                                                                                                                                                                                                                                                                                                                                                                                                                                                                                                                                                                                                                                                                                                                                                                                                                                                                                                                                                                                                                                                                                                                                                                                                                                                                                                                                                                                                                                                              | TGG  | GREEN GIANT ARBORVITAE            | THUJA (STANDISHII X PLICATA)<br>'GREEN GIANT' | 5'-6'           |  |
| Will Mark to the state of the s | CG   | CAROLINA SAPPHIRE                 | CUPRESSUS GLABRA                              | 5'-6'           |  |
| 0                                                                                                                                                                                                                                                                                                                                                                                                                                                                                                                                                                                                                                                                                                                                                                                                                                                                                                                                                                                                                                                                                                                                                                                                                                                                                                                                                                                                                                                                                                                                                                                                                                                                                                                                                                                                                                                                                                                                                                                                                                                                                                                              | VR   | LEATHERLEAF VIBURNUM              | VIBURNUM RHYTIDOPHYLLUM                       | 4'-5'           |  |
| <b>(</b>                                                                                                                                                                                                                                                                                                                                                                                                                                                                                                                                                                                                                                                                                                                                                                                                                                                                                                                                                                                                                                                                                                                                                                                                                                                                                                                                                                                                                                                                                                                                                                                                                                                                                                                                                                                                                                                                                                                                                                                                                                                                                                                       | AB2  | TRIDENT MAPLE                     | ACER BUERGERIANUM                             | 2" CAL.         |  |
|                                                                                                                                                                                                                                                                                                                                                                                                                                                                                                                                                                                                                                                                                                                                                                                                                                                                                                                                                                                                                                                                                                                                                                                                                                                                                                                                                                                                                                                                                                                                                                                                                                                                                                                                                                                                                                                                                                                                                                                                                                                                                                                                | UPB  | BOSQUE ELM                        | ULMUS PARVIFOLIA<br>'BOSQUE'                  | 3" CAL.         |  |
|                                                                                                                                                                                                                                                                                                                                                                                                                                                                                                                                                                                                                                                                                                                                                                                                                                                                                                                                                                                                                                                                                                                                                                                                                                                                                                                                                                                                                                                                                                                                                                                                                                                                                                                                                                                                                                                                                                                                                                                                                                                                                                                                | CJ   | CRYPTOMERIA                       | CRYPTOMERIA JAPONICA                          | 5'-6'           |  |
|                                                                                                                                                                                                                                                                                                                                                                                                                                                                                                                                                                                                                                                                                                                                                                                                                                                                                                                                                                                                                                                                                                                                                                                                                                                                                                                                                                                                                                                                                                                                                                                                                                                                                                                                                                                                                                                                                                                                                                                                                                                                                                                                | AGAB | AUTUMN BRILLIANCE<br>SERVICEBERRY | AMELANCHIER X GRANDIFLORA 'AUTUMN BRILLIANCE' | 3" CAL.         |  |
|                                                                                                                                                                                                                                                                                                                                                                                                                                                                                                                                                                                                                                                                                                                                                                                                                                                                                                                                                                                                                                                                                                                                                                                                                                                                                                                                                                                                                                                                                                                                                                                                                                                                                                                                                                                                                                                                                                                                                                                                                                                                                                                                | LIN  | NATCHEZ CRAPE MYRTLE              | LAGERSTROEMIA INDICA 'NATCHEZ'                | 5'-6'           |  |
| 0                                                                                                                                                                                                                                                                                                                                                                                                                                                                                                                                                                                                                                                                                                                                                                                                                                                                                                                                                                                                                                                                                                                                                                                                                                                                                                                                                                                                                                                                                                                                                                                                                                                                                                                                                                                                                                                                                                                                                                                                                                                                                                                              | PLOL | OTTO LUYKEN LAUREL                | PRUNUS LAUROCERASUS<br>'OTTO LUYKEN'          | 3 GAL./24" MIN. |  |
|                                                                                                                                                                                                                                                                                                                                                                                                                                                                                                                                                                                                                                                                                                                                                                                                                                                                                                                                                                                                                                                                                                                                                                                                                                                                                                                                                                                                                                                                                                                                                                                                                                                                                                                                                                                                                                                                                                                                                                                                                                                                                                                                | PA   | FOUNTAIN GRASS                    | PINNESETUM ALOPECUROIDES                      | 2 GAL./24" MIN. |  |
| •                                                                                                                                                                                                                                                                                                                                                                                                                                                                                                                                                                                                                                                                                                                                                                                                                                                                                                                                                                                                                                                                                                                                                                                                                                                                                                                                                                                                                                                                                                                                                                                                                                                                                                                                                                                                                                                                                                                                                                                                                                                                                                                              | ICST | SOFT TOUCH<br>JAPANESE HOLLY      | ILEX CRENATA<br>'SOFT TOUCH'                  | 2 GAL./24" MIN. |  |

USE ON REVIEW ANDSCAPING PLAN

Project 223.013.4

Date

Scale

03/29/21

1"=100'

SCREENING TREES SHALL BE MIX OF NATIVE EVERGREENS. REF. PLANTING SCHEDULE.

EBENEZER ROAD