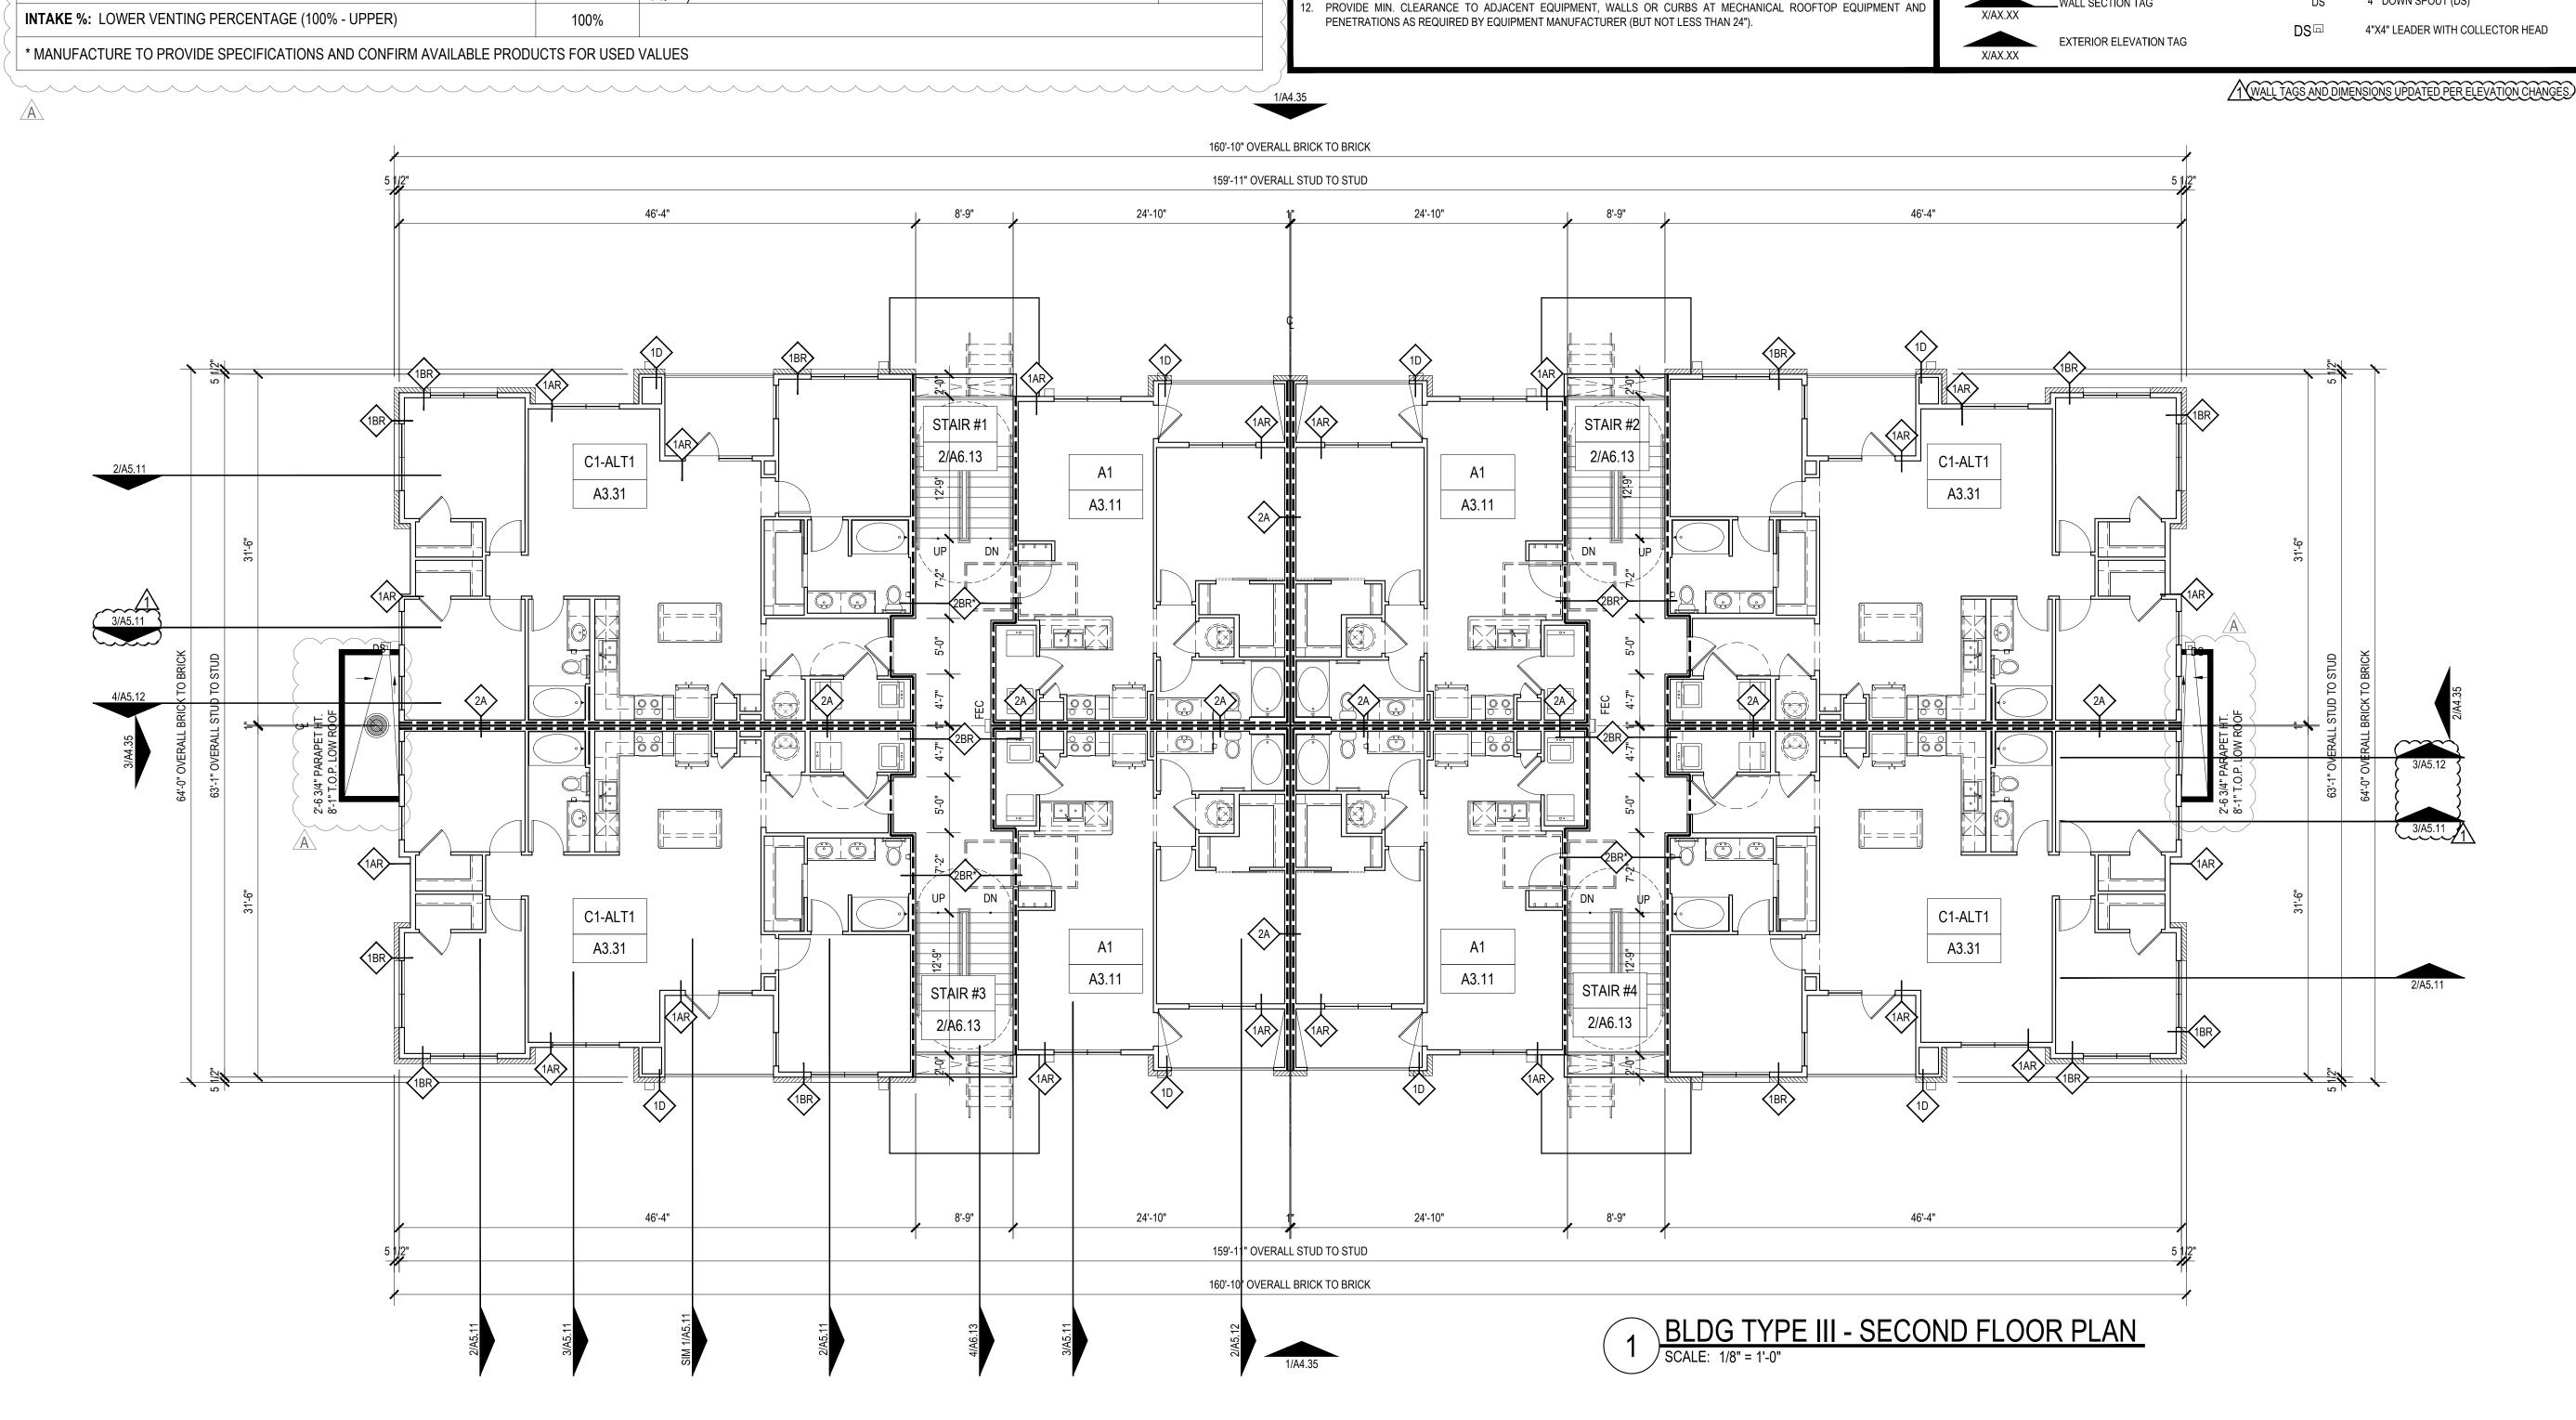

5339 ALPHA (972 DALLAS · CHARLOTTE NEWPORT BEACH

SHEET CONTENTS:
BUILDING TYPE III
SECOND FLOOR PLAN

SHEET N

TELECOM PLANS FOR THE ACTUAL METER AND EQUIPMENT SIZE AND LOCATION.

8. REFER TO EGRESS PLANS FIRE EXTINGUISHER SCHEDULE.

TYPE 'A' ANSI UNITS

 $\mathcal{L}$ 

WALL TAGS AND DIMENSIONS UPDATED PER ELEVATION CHANGES.

BLDG TYPE III - THIRD FLOOR PLAN

10/16/19 Date Plotted: Issue for Pricing / Bidding: Issue for Permit Application: Issue for Construction XX/XX/XX COMMENTS ADDENDUM A 1 10-16-19 ASI 001