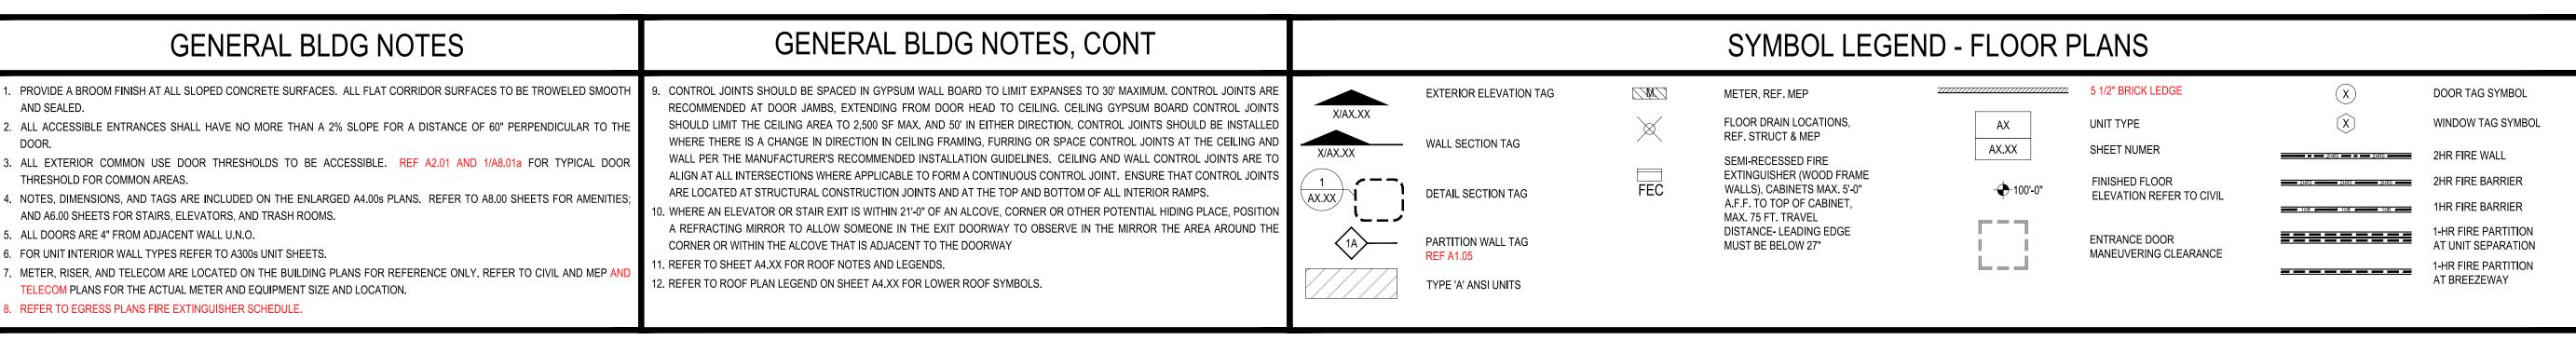

8. REFER TO EGRESS PLANS FIRE EXTINGUISHER SCHEDULE.

Turuwuw \*

WALL TAGS AND DIMENSIONS UPDATED PER ELEVATION CHANGES. ELEVATOR SHAFT SIZE MODIFIED PER THE REQUEST - SUBMITTAL 14 24 00-1.0.

BLDG TYPE V - OVERALL FIRST FLOOR PLAN

5339 ALPHA ROAD · 8

(972) 701 - 9

DALLAS · CHARLOTTE · CHICAO
NEWDORT BEACH · OP AN

SHEET CONTENTS:
BUILDING TYPE V
OVERALL ELEVATIONS

SHEET NO.

TYPE 'A' ANSI UNITS

12. REFER TO ROOF PLAN LEGEND ON SHEET A4.14, A4.24, A4.34, A4.44 OR A4.54 FOR LOWER ROOF SYMBOLS.

TELECOM PLANS FOR THE ACTUAL METER AND EQUIPMENT SIZE AND LOCATION.

8. REFER TO EGRESS PLANS FIRE EXTINGUISHER SCHEDULE.

WALL TAGS AND DIMENSIONS UPDATED PER ELEVATION CHANGES

10/16/19 Date Plotted: Issue for Pricing / Bidding: Issue for Permit Application: Issue for Construction XX/XX/XX COMMENTS ADDENDUM A 10-16-19 ASI 001