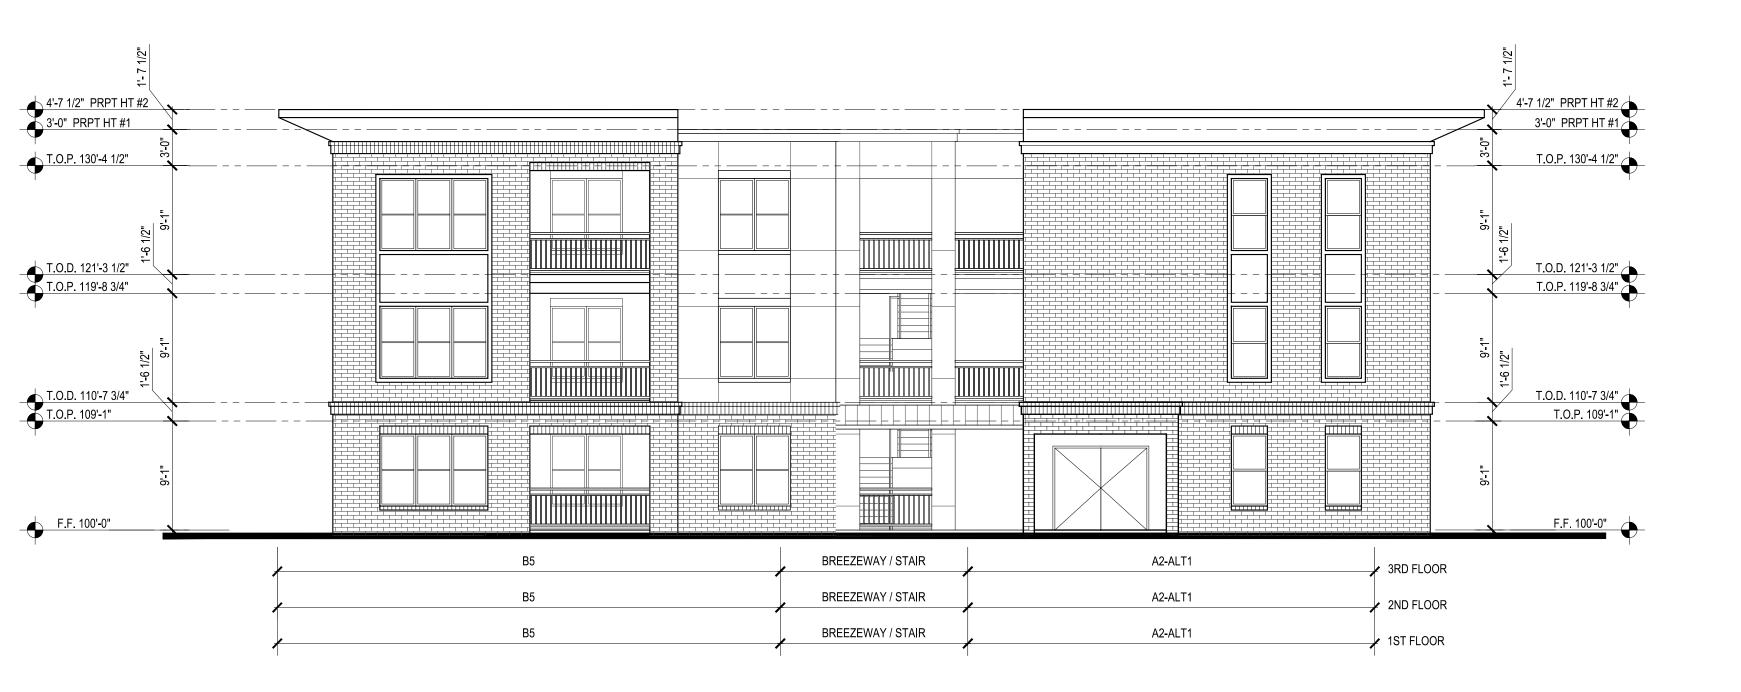

## 2 BLDG TYPE V - OVERALL SOUTH ELEVATION SCALE: 1/8" = 1'-0"

1 BLDG TYPE V - OVERALL NORTH ELEVATION
SCALE: 1/8" = 1'-0"

© 2019 by Humphreys & Partners Architects, L.P. All Rights Reserved

The architectural works depicted herein are the sole property of Humphreys & Partners Architects, L.P. and may not be constructed or used without its express written permission. No permission to modify or reproduce any of the architectural works, including without limitation the construction of any building, is expressed or should be implied from delivery of preliminary drawings or unsealed construction drawings. Permission to construct the building depicted in sealed construction drawings is expressly conditioned on the full and timely payment of all fees otherwise due Humphreys & Partners Architects, L.P. and, in the absence of any written agreement to the contrary, is limited to a one-time use on the site indicated on these plans.