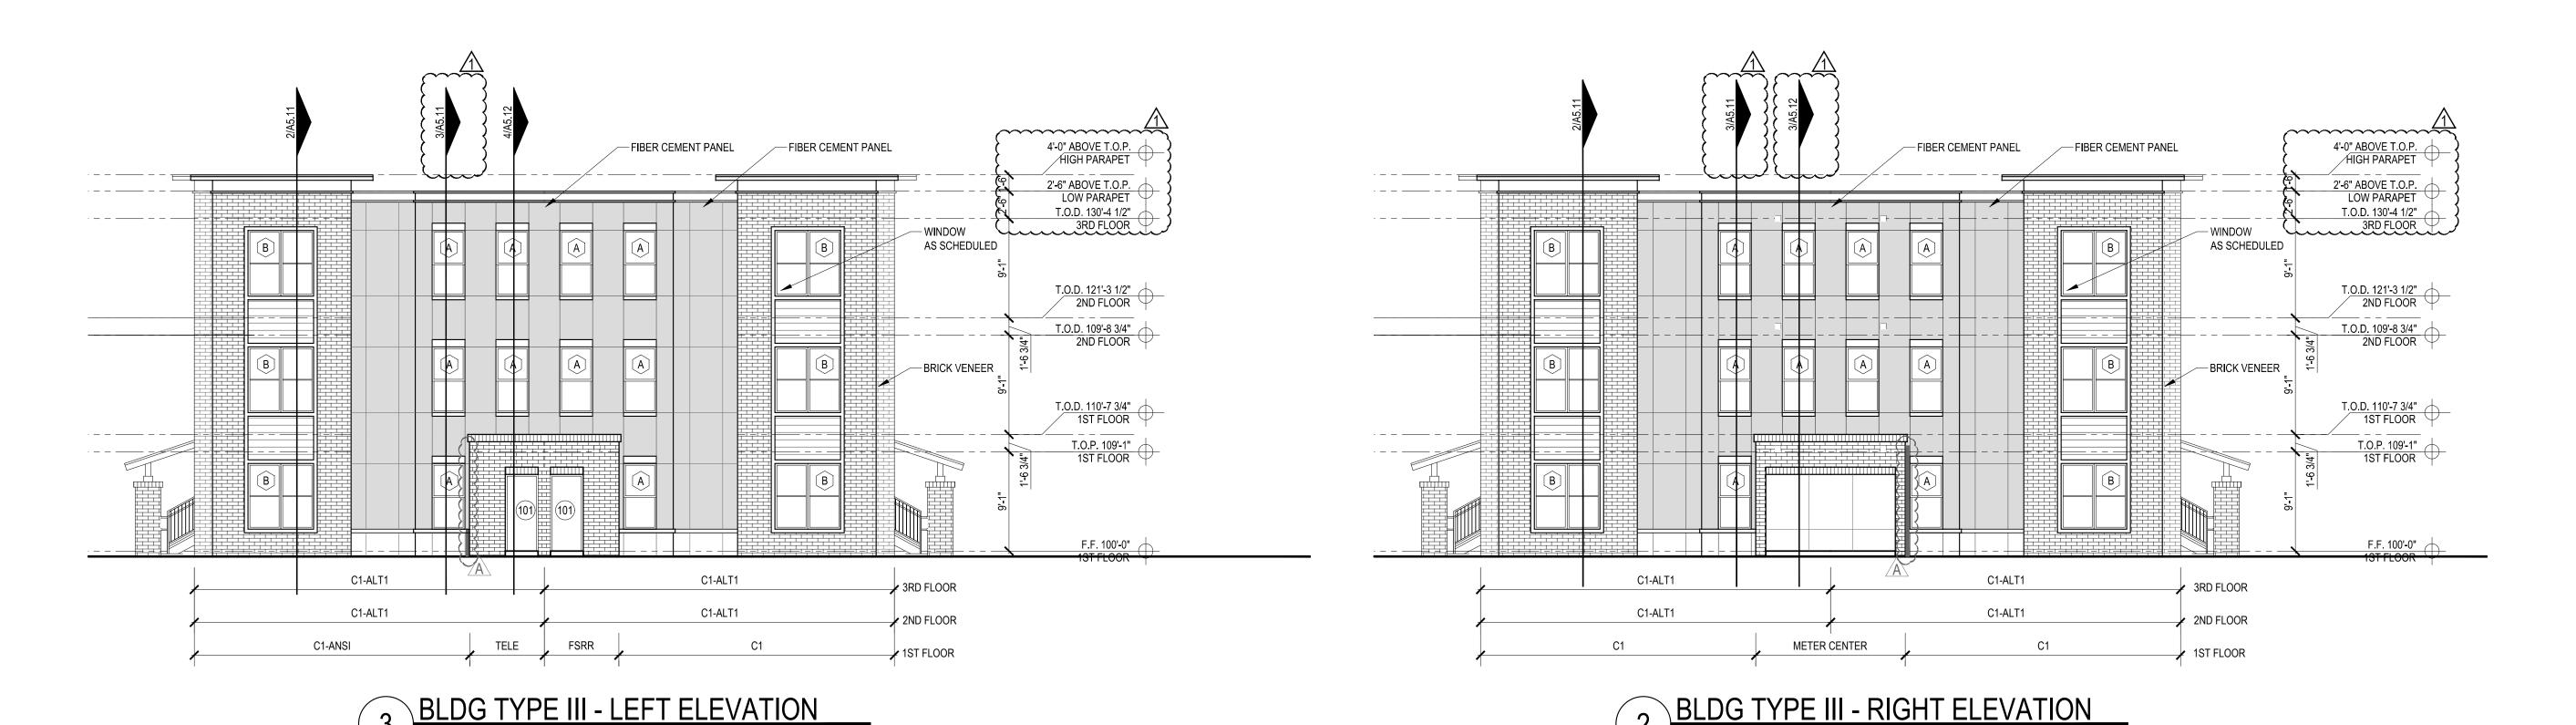

5339 ALPHA ROAD · 8

(972) 701 - 9

DALLAS · CHARLOTTE · CHICAO
NEWDORT BEACH · OP AN

SHEET CONTENTS:
BUILDING TYPE V
OVERALL ELEVATIONS

SHEET NO.

TYPE 'A' ANSI UNITS

12. REFER TO ROOF PLAN LEGEND ON SHEET A4.14, A4.24, A4.34, A4.44 OR A4.54 FOR LOWER ROOF SYMBOLS.

TELECOM PLANS FOR THE ACTUAL METER AND EQUIPMENT SIZE AND LOCATION.

8. REFER TO EGRESS PLANS FIRE EXTINGUISHER SCHEDULE.

WALL TAGS AND DIMENSIONS UPDATED PER ELEVATION CHANGES

10/16/19 Date Plotted: Issue for Pricing / Bidding: Issue for Permit Application: Issue for Construction XX/XX/XX COMMENTS ADDENDUM A 10-16-19 ASI 001

5339 ALPHA (972 DALLAS · CHARLOTTE NEWPORT BEACH

SHEET CONTENTS:
BUILDING TYPE III
SECOND FLOOR PLAN

SHEET N

TELECOM PLANS FOR THE ACTUAL METER AND EQUIPMENT SIZE AND LOCATION.

8. REFER TO EGRESS PLANS FIRE EXTINGUISHER SCHEDULE.

TYPE 'A' ANSI UNITS

 $\mathcal{L}$ 

WALL TAGS AND DIMENSIONS UPDATED PER ELEVATION CHANGES.

BLDG TYPE III - THIRD FLOOR PLAN

10/16/19 Date Plotted: Issue for Pricing / Bidding: Issue for Permit Application: Issue for Construction XX/XX/XX COMMENTS ADDENDUM A 1 10-16-19 ASI 001