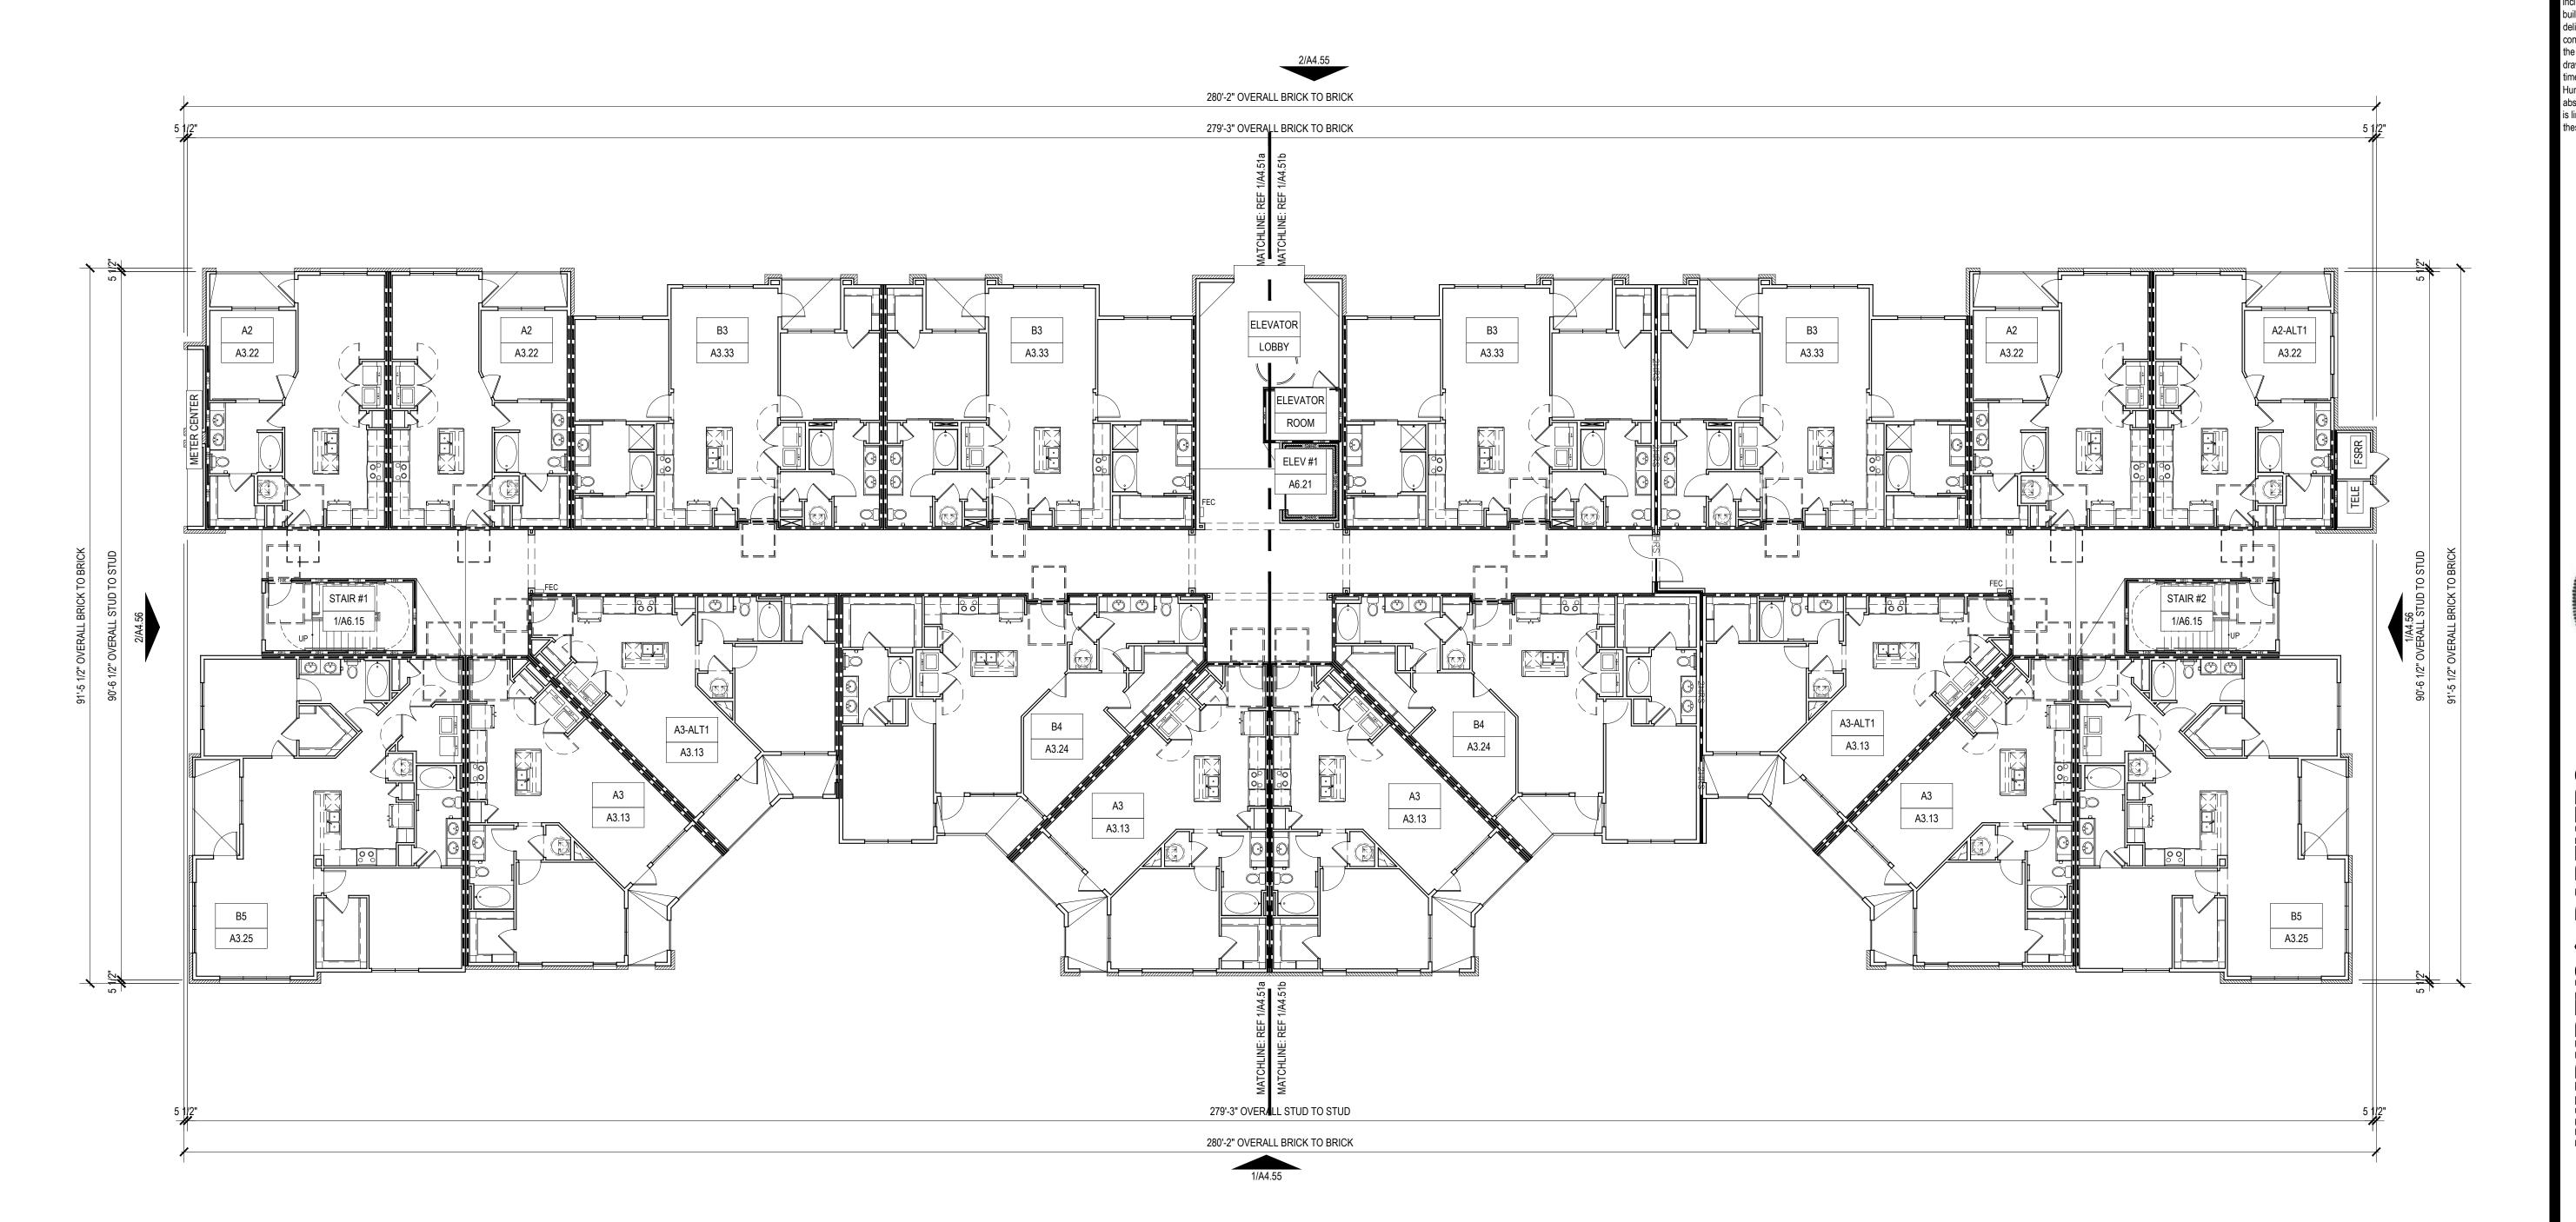

8. REFER TO EGRESS PLANS FIRE EXTINGUISHER SCHEDULE.

Turuwuw \*

WALL TAGS AND DIMENSIONS UPDATED PER ELEVATION CHANGES. ELEVATOR SHAFT SIZE MODIFIED PER THE REQUEST - SUBMITTAL 14 24 00-1.0.

BLDG TYPE V - OVERALL FIRST FLOOR PLAN

> EBENE; SCENT

BUILDING TYPE V OVERALL FIRST FLOOR PLAN

© 2019 by Humphreys & Partners Architects, L.P. All Rights Reserved

The architectural works depicted herein are the sole property of Humphreys & Partners Architects, L.P. and may not be constructed or used without its express written permission. No permission to modify or reproduce any of the architectural works, including without limitation the construction of any building, is expressed or should be implied from delivery of preliminary drawings or unsealed construction drawings. Permission to construct the building depicted in sealed construction drawings is expressly conditioned on the full and timely payment of all fees otherwise due Humphreys & Partners Architects, L.P. and, in the absence of any written agreement to the contrary, is limited to a one-time use on the site indicated on