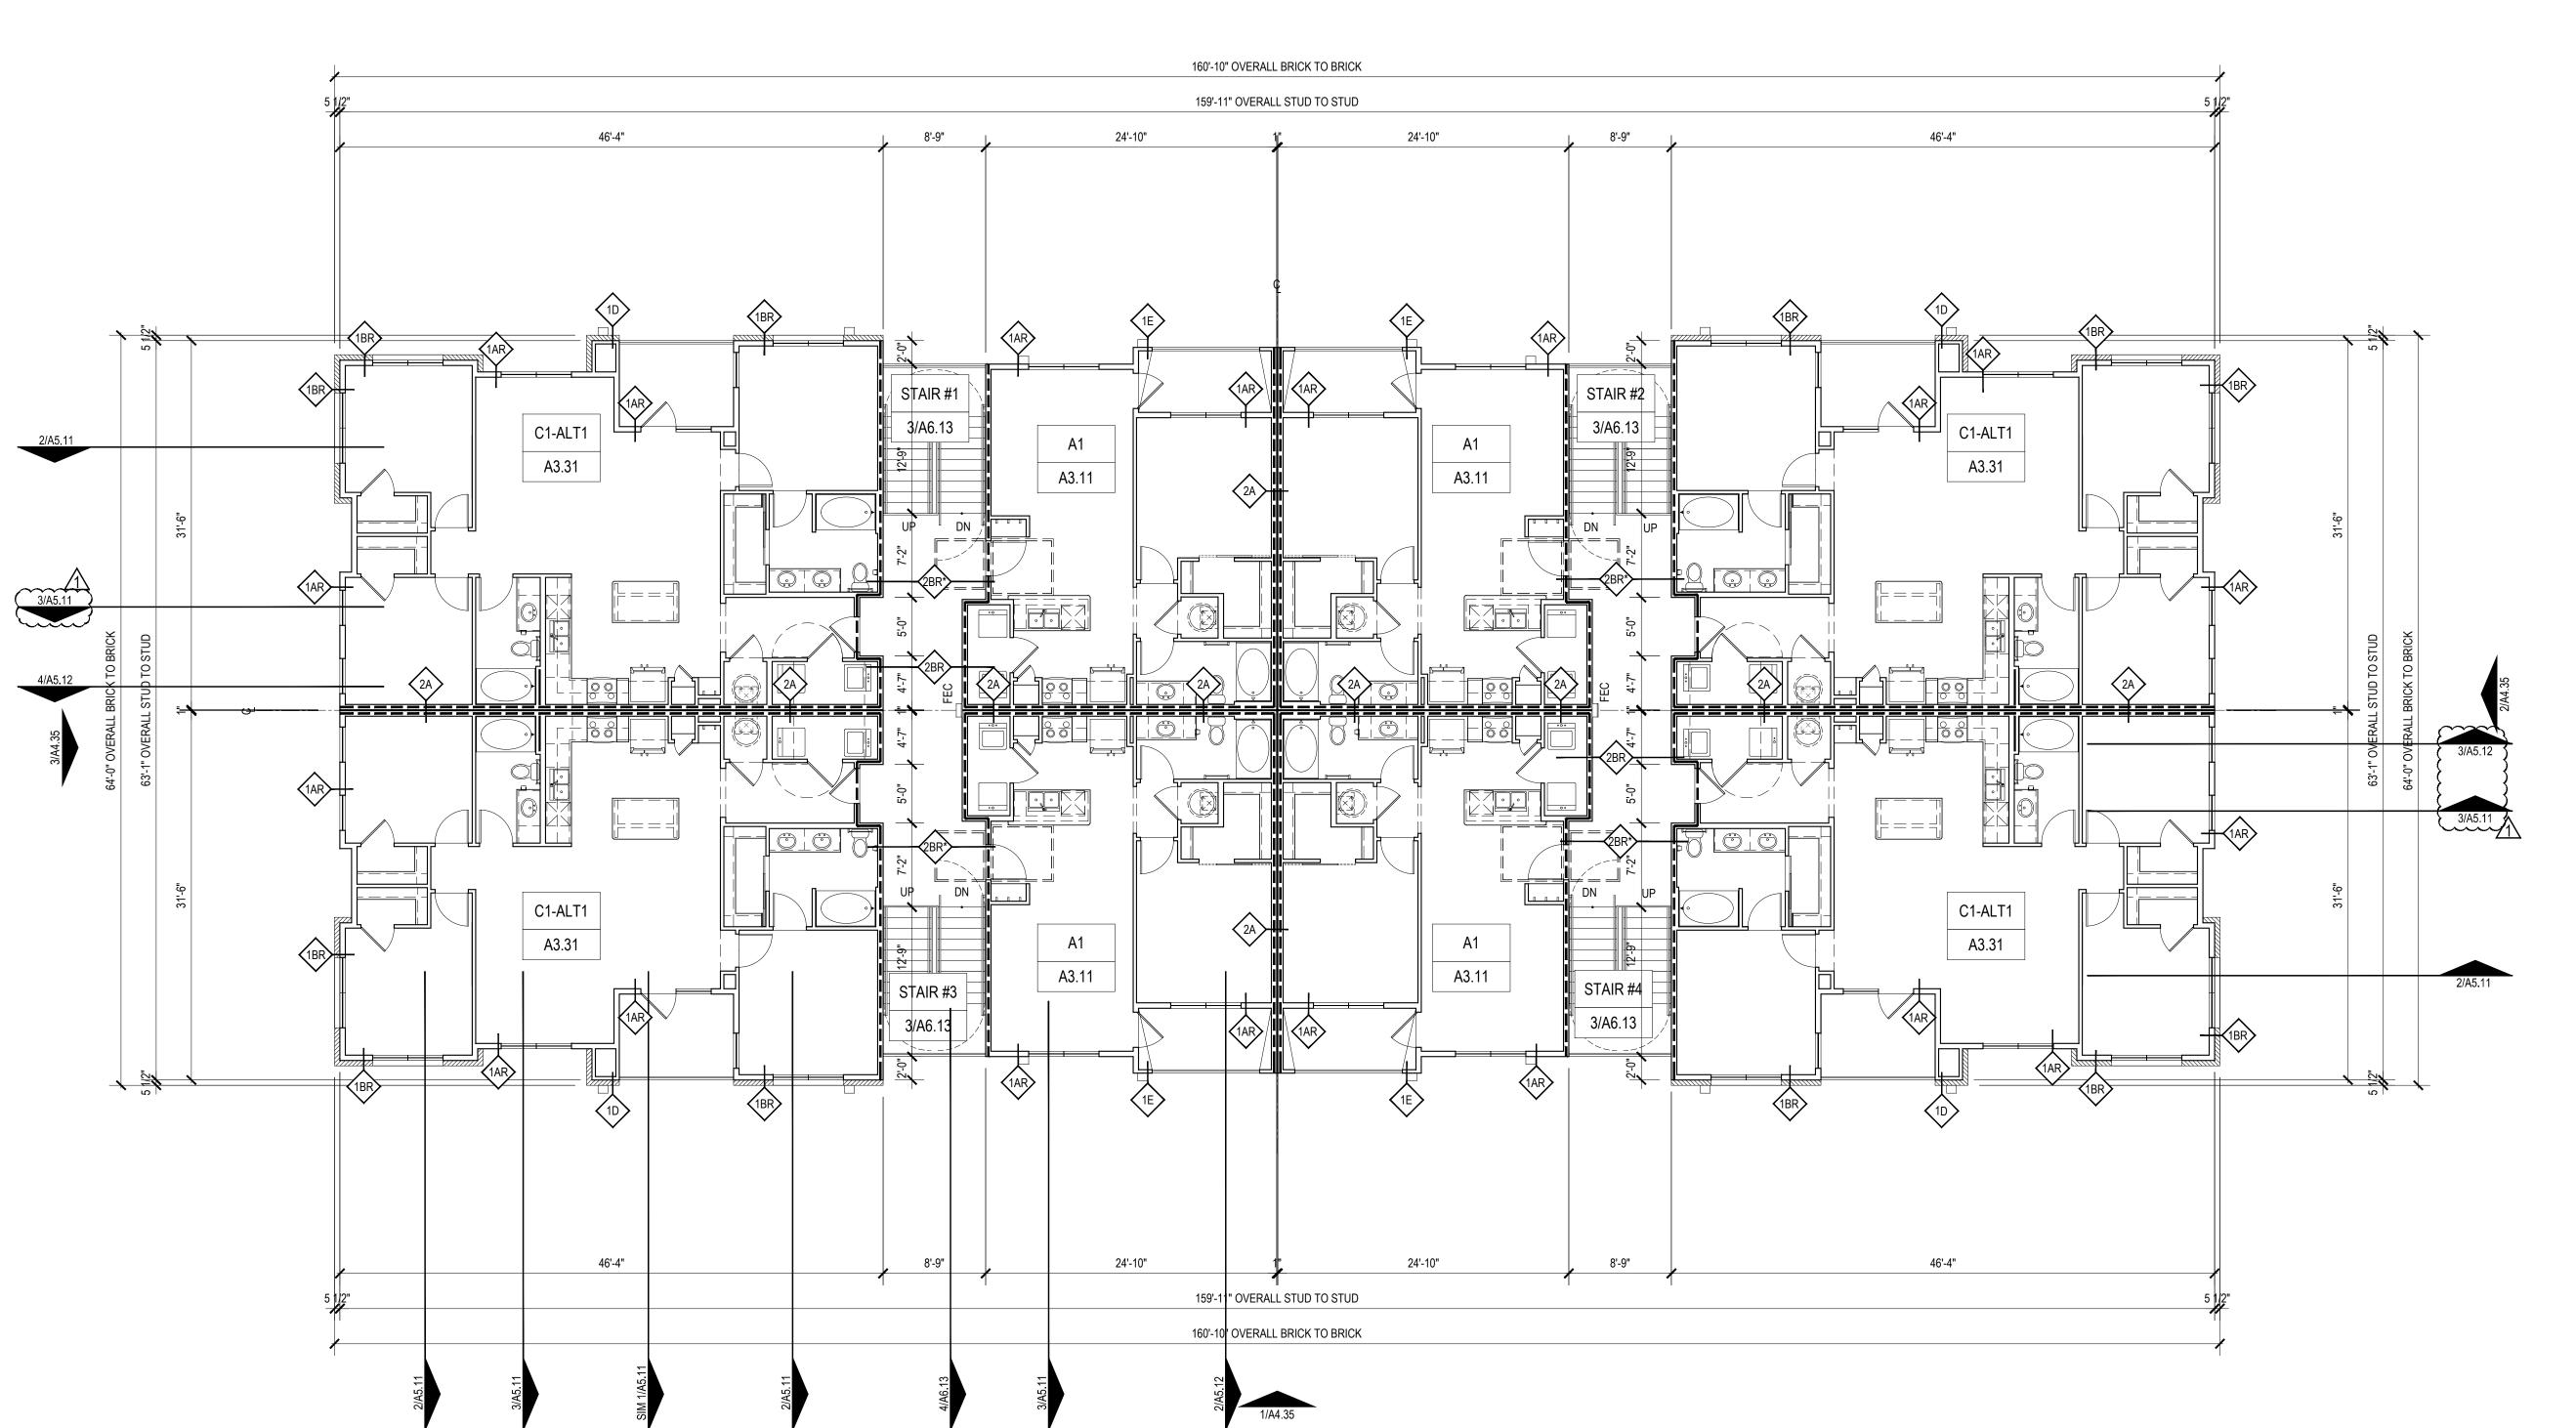

TYPE 'A' ANSI UNITS

 $\mathcal{L}$ 

WALL TAGS AND DIMENSIONS UPDATED PER ELEVATION CHANGES.

BLDG TYPE III - THIRD FLOOR PLAN

10/16/19 Date Plotted: Issue for Pricing / Bidding: Issue for Permit Application: Issue for Construction XX/XX/XX COMMENTS ADDENDUM A 1 10-16-19 ASI 001

> ⊚2019 by Humphreys & Partners Architects, L.P. All Rights Reserved

The architectural works depicted herein are the sole property of Humphreys & Partners Architects, L.P. and may not be constructed or used without ts express written permission. No permission to nodify or reproduce any of the architectural works, including without limitation the construction of any building, is expressed or should be implied from delivery of preliminary drawings or unsealed construction drawings. Permission to construct he building depicted in sealed construction drawings is expressly conditioned on the full and timely payment of all fees otherwise due Humphreys & Partners Architects, L.P. and, in the absence of any written agreement to the contrary, s limited to a one-time use on the site indicated on

> EBENE; CRESCENT

BUILDING TYPE III THIRD FLOOR PLAN

Designed by:
Drawn by:

Architect of Record:
Date Plotted:

Issue for Pricing / Bidding:
03/21/19

Issue for Permit Application:
03/21/19

Issue for Construction