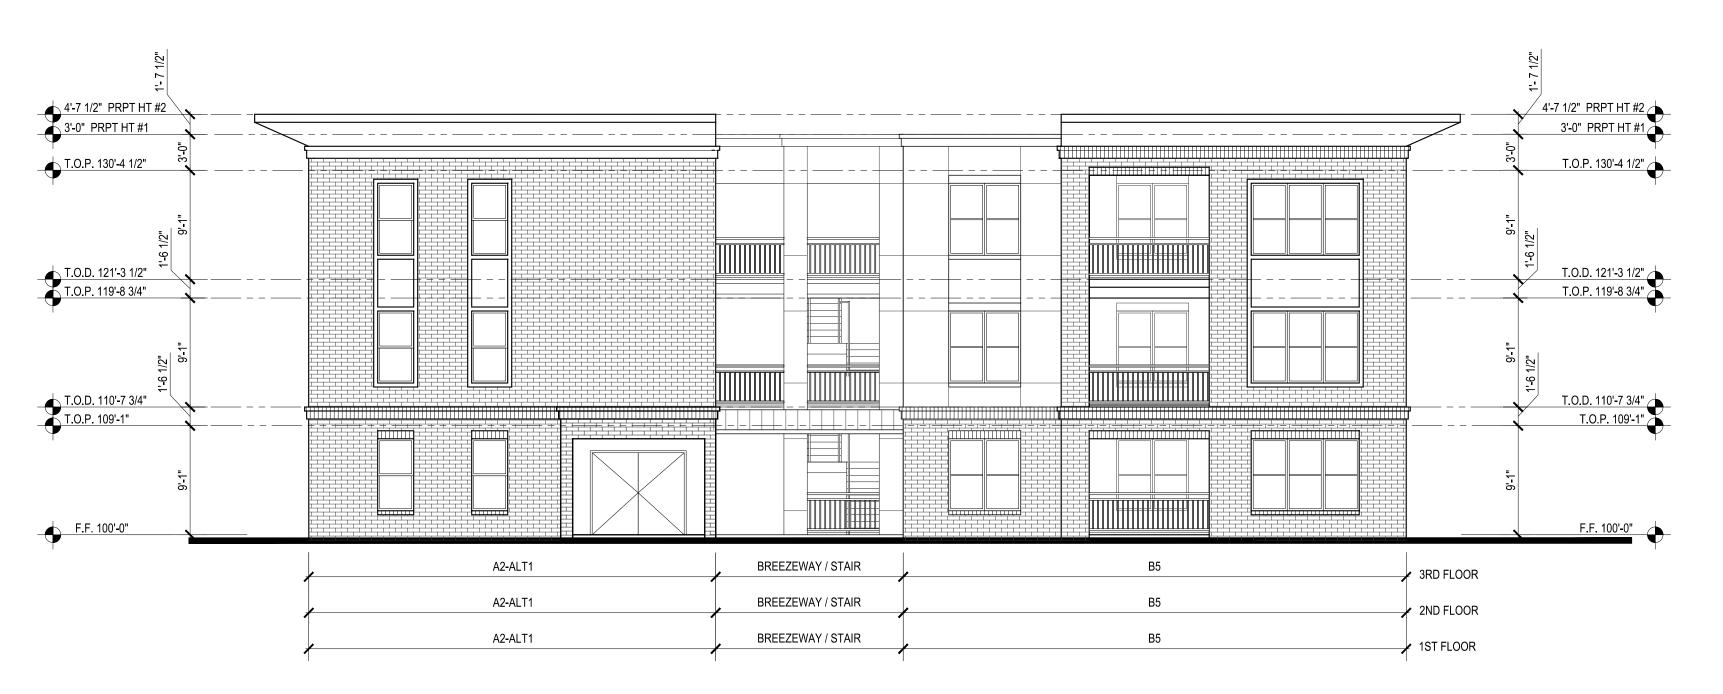

## 2 BLDG TYPE V - OVERALL SOUTH ELEVATION SCALE: 1/8" = 1'-0"

1 BLDG TYPE V - OVERALL NORTH ELEVATION
SCALE: 1/8" = 1'-0"

© 2019 by Humphreys & Partners Architects, L.P. All Rights Reserved

The architectural works depicted herein are the sole property of Humphreys & Partners Architects, L.P. and may not be constructed or used without its express written permission. No permission to modify or reproduce any of the architectural works, including without limitation the construction of any building, is expressed or should be implied from delivery of preliminary drawings or unsealed construction drawings. Permission to construct the building depicted in sealed construction drawings is expressly conditioned on the full and timely payment of all fees otherwise due Humphreys & Partners Architects, L.P. and, in the absence of any written agreement to the contrary, is limited to a one-time use on the site indicated on these plans.