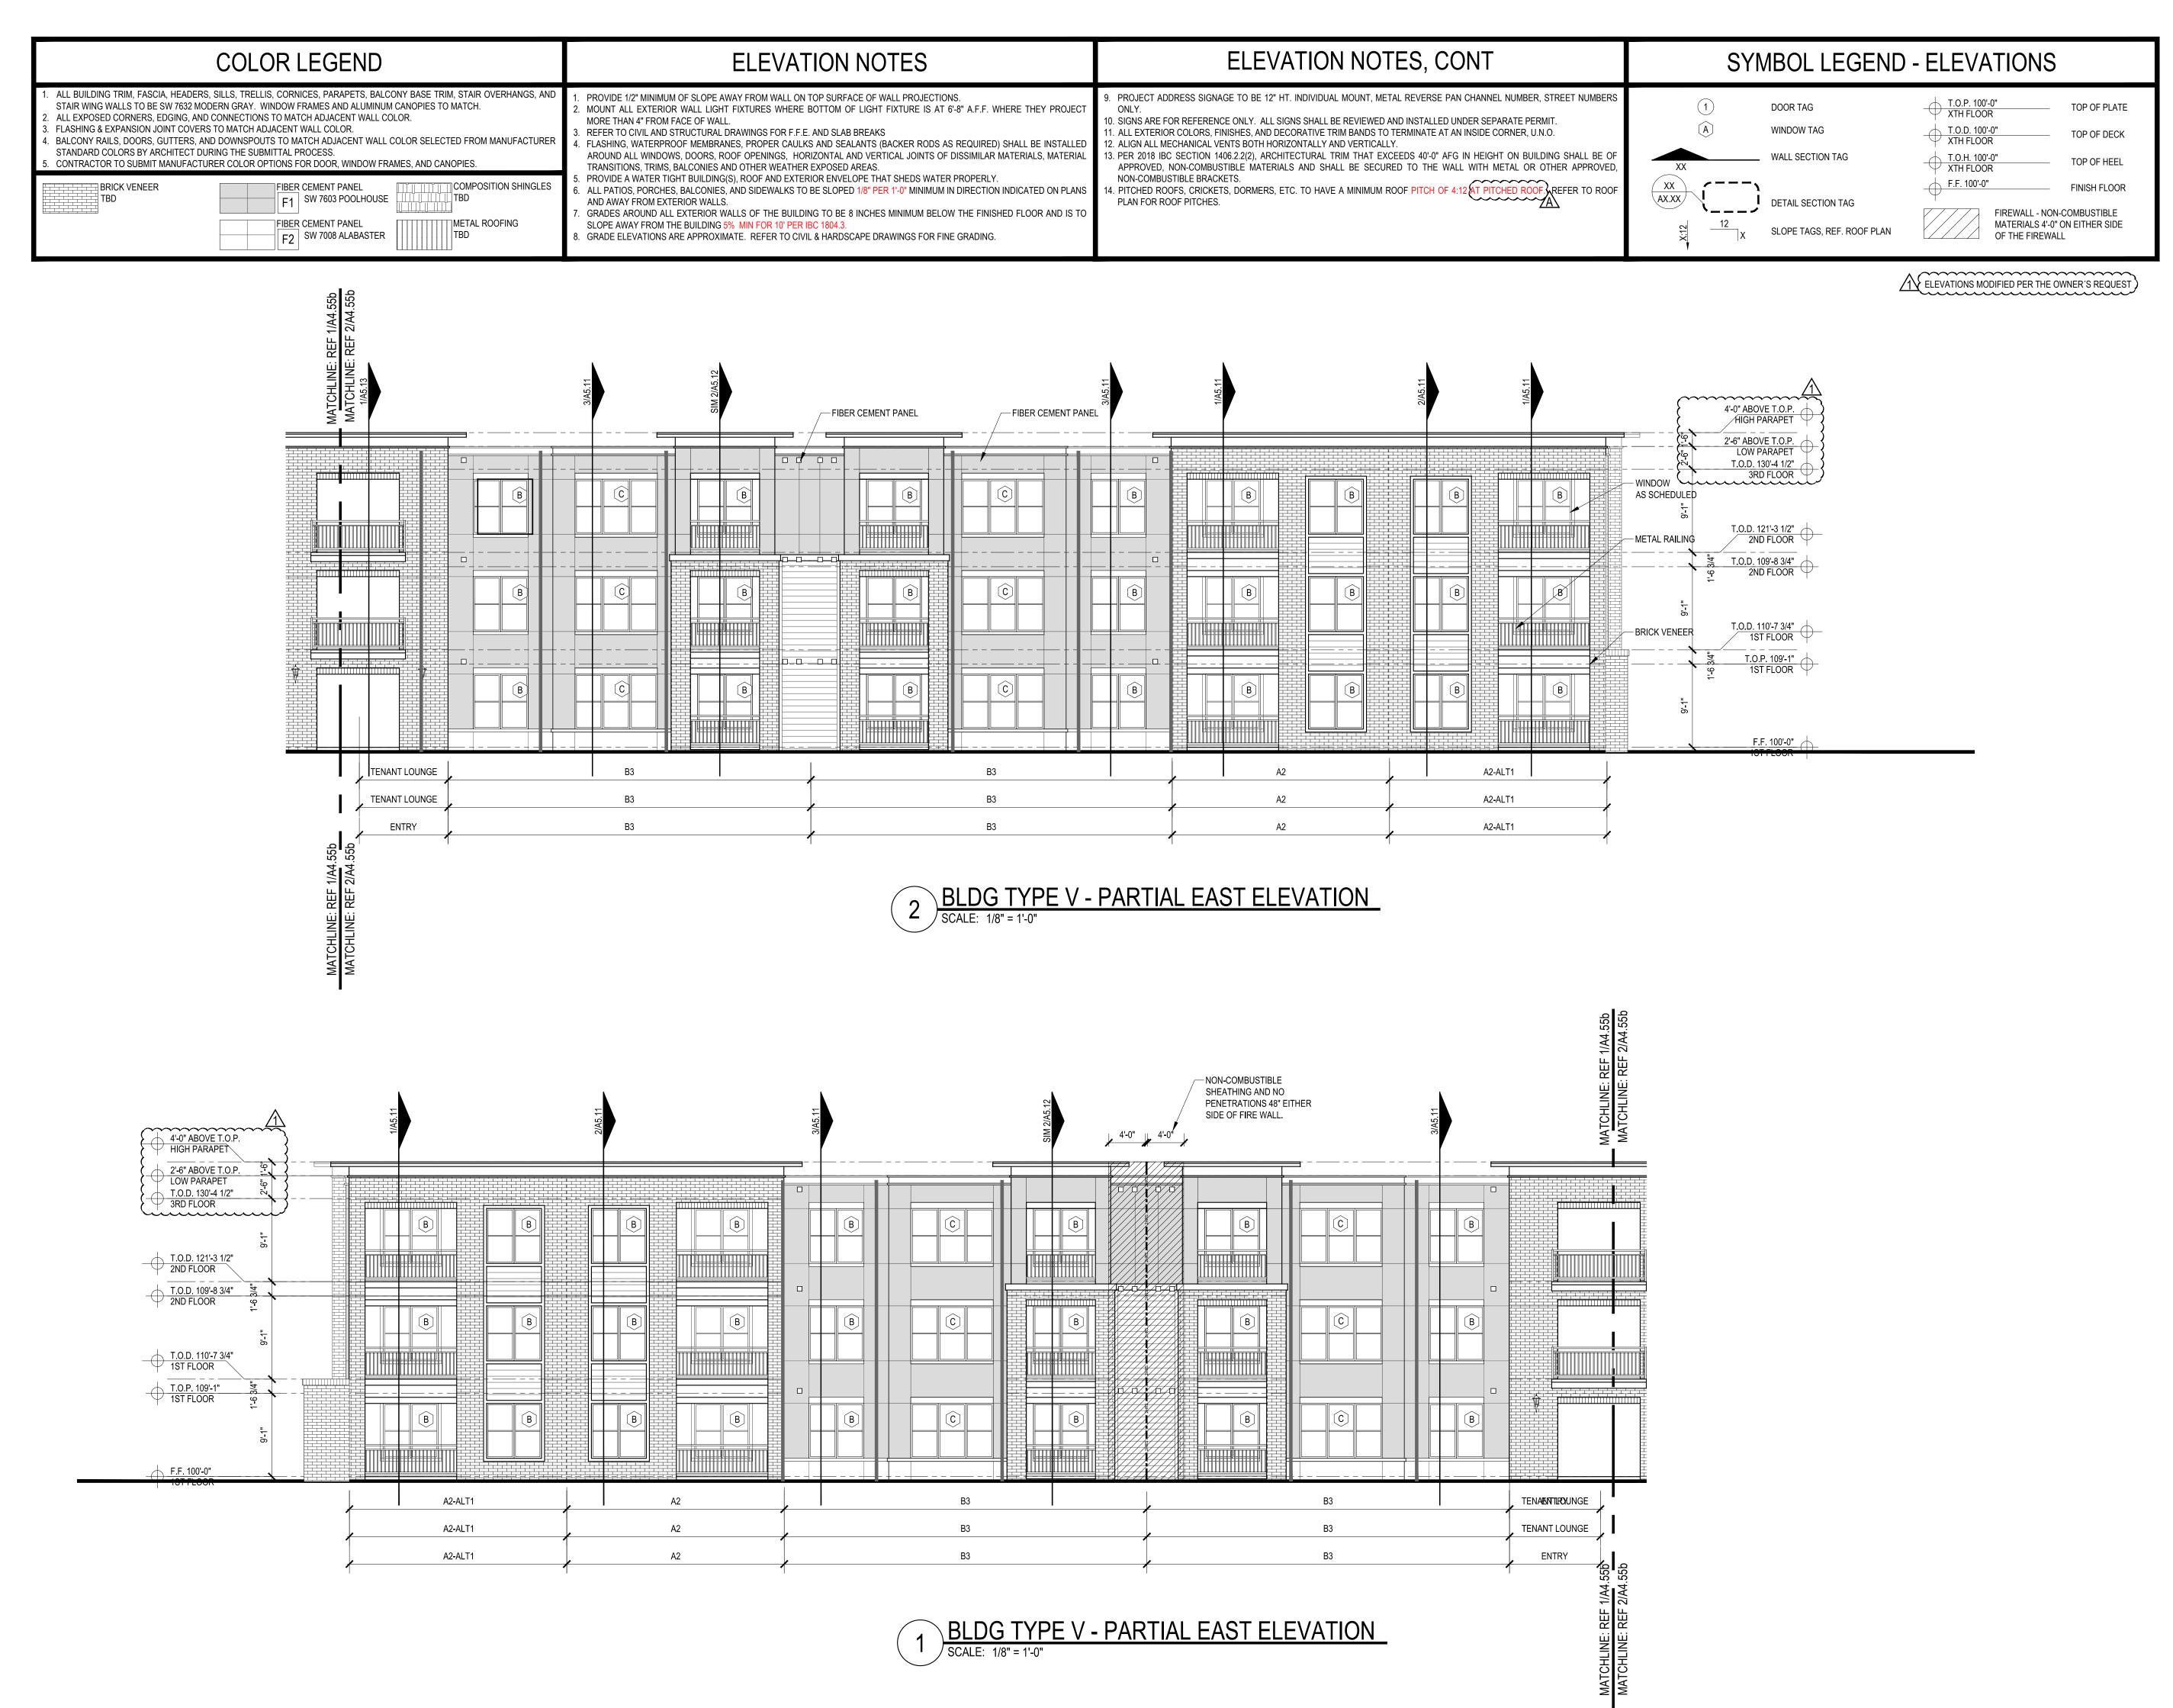

## 2 BLDG TYPE V - OVERALL SOUTH ELEVATION SCALE: 1/8" = 1'-0"

1 BLDG TYPE V - OVERALL NORTH ELEVATION
SCALE: 1/8" = 1'-0"

© 2019 by Humphreys & Partners Architects, L.P. All Rights Reserved

The architectural works depicted herein are the sole property of Humphreys & Partners Architects, L.P. and may not be constructed or used without its express written permission. No permission to modify or reproduce any of the architectural works, including without limitation the construction of any building, is expressed or should be implied from delivery of preliminary drawings or unsealed construction drawings. Permission to construct the building depicted in sealed construction drawings is expressly conditioned on the full and timely payment of all fees otherwise due Humphreys & Partners Architects, L.P. and, in the absence of any written agreement to the contrary, is limited to a one-time use on the site indicated on these plans.