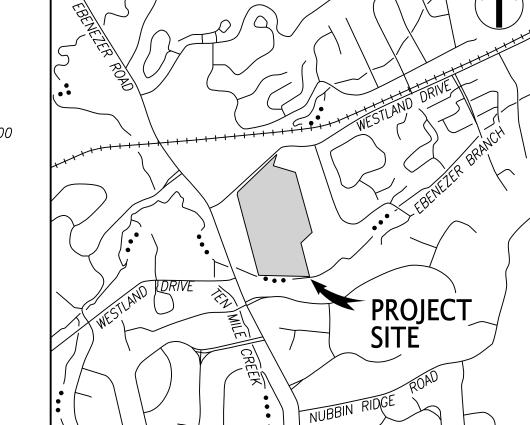

## NOTES:

1. THE BOUNDARY DATA WAS TAKEN FROM GARY C. CLARK, LLC DATED SEPTEMBER 6, 2018.

LOCATION MAP (NOT TO SCALE)

- 2. THE TOPOGRAPHIC DATA WAS TAKEN FROM A COMBINATION OF KGIS AND GARY C. CLARK, LLC DATED SEPTEMBER 6, 2018.
- 3. UNLESS NOTED OTHERWISE, DIMENSIONS ARE TAKEN FROM THE PROPERTY LINE, FACE OF CURB, EDGE OF PAVEMENT OR OUTSIDE FACE OF BUILDING.
- 4. PROPERTY CONCERNED REFLECTS PARCEL 132 099.01 AS SHOWN IN KNOX COUNTY CLT MAP 132. ZONING FOR THE PROPERTY IS PR, PLANNED RESIDENTIAL DISTRICT. TOTAL AREA = 28.381 AC OWNER: CRESCENT AT EBENEZER, LLC
- 5. BUILDING SETBACKS ARE 20-FT IN FRONT, 5-FT ON SIDE, AND
- 6. REFER TO ARCHITECTURAL PLANS FOR ACTUAL BUILDING DIMENSIONS.
- 8. PROPOSED PHASE 2 DENSITY IS 78 DU/7.038 AC = 11.08 DU/AC (AREA ZONED "PC" NOT INCLUDED IN DENSITY CALCULATIONS)
- 9. PROPOSED OVERALL DENSITY IS 324 DU/27.773 AC = 11.67 DU/AC (AREA ZONED "PC" NOT INCLUDED IN DENSITY CALCULATIONS)