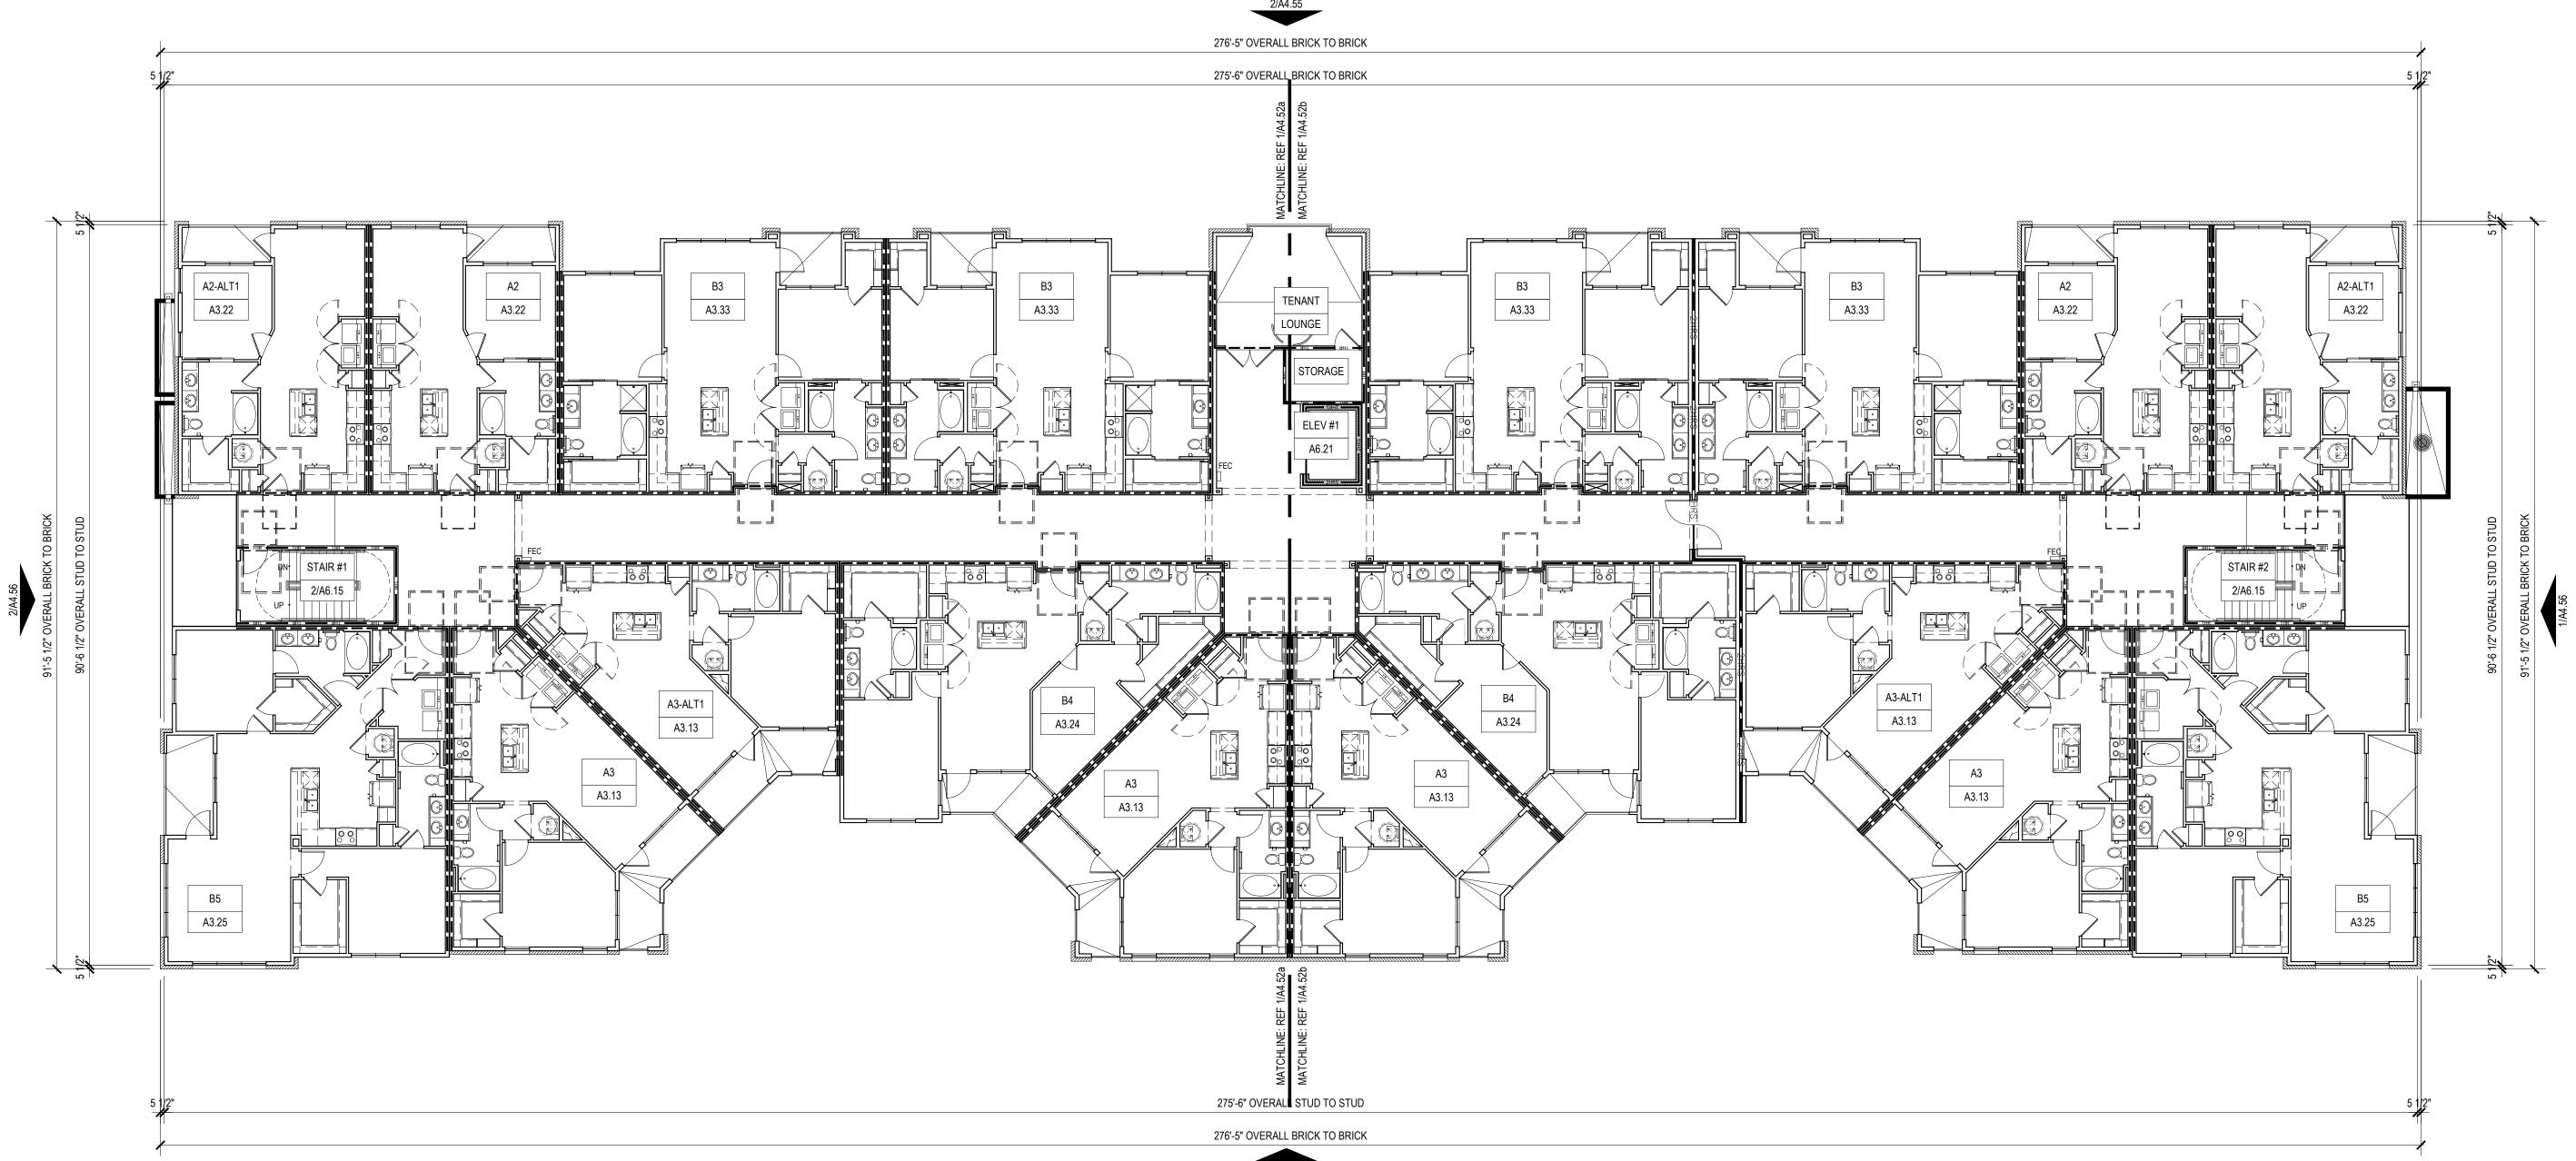

8. REFER TO EGRESS PLANS FIRE EXTINGUISHER SCHEDULE.

Turuwuw \*

WALL TAGS AND DIMENSIONS UPDATED PER ELEVATION CHANGES. ELEVATOR SHAFT SIZE MODIFIED PER THE REQUEST - SUBMITTAL 14 24 00-1.0.

BLDG TYPE V - OVERALL FIRST FLOOR PLAN