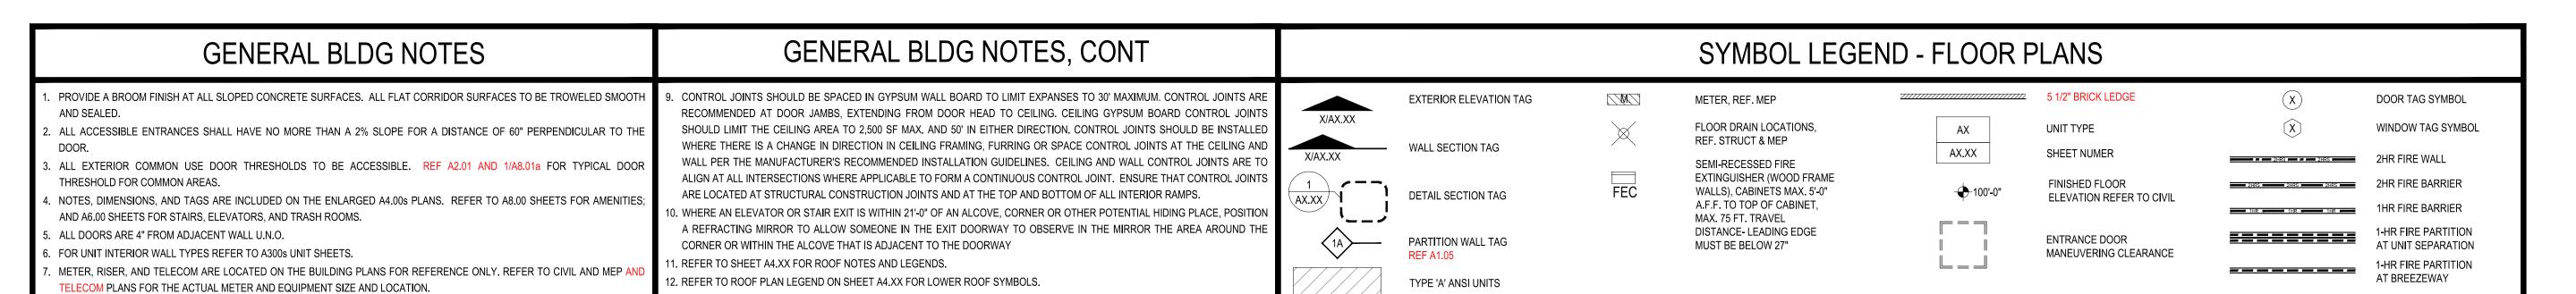

5339 ALPHA ROAD · 8

(972) 701 - 9

DALLAS · CHARLOTTE · CHICAO
NEWDORT BEACH · OP AN

SHEET CONTENTS:
BUILDING TYPE V
OVERALL ELEVATIONS

SHEET NO.

TYPE 'A' ANSI UNITS

12. REFER TO ROOF PLAN LEGEND ON SHEET A4.14, A4.24, A4.34, A4.44 OR A4.54 FOR LOWER ROOF SYMBOLS.

TELECOM PLANS FOR THE ACTUAL METER AND EQUIPMENT SIZE AND LOCATION.

8. REFER TO EGRESS PLANS FIRE EXTINGUISHER SCHEDULE.

WALL TAGS AND DIMENSIONS UPDATED PER ELEVATION CHANGES

10/16/19 Date Plotted: Issue for Pricing / Bidding: Issue for Permit Application: Issue for Construction XX/XX/XX COMMENTS ADDENDUM A 10-16-19 ASI 001

TYPE 'A' ANSI UNITS

 $\mathcal{L}$ 

WALL TAGS AND DIMENSIONS UPDATED PER ELEVATION CHANGES.

BLDG TYPE III - THIRD FLOOR PLAN

10/16/19 Date Plotted: Issue for Pricing / Bidding: Issue for Permit Application: Issue for Construction XX/XX/XX COMMENTS ADDENDUM A 1 10-16-19 ASI 001