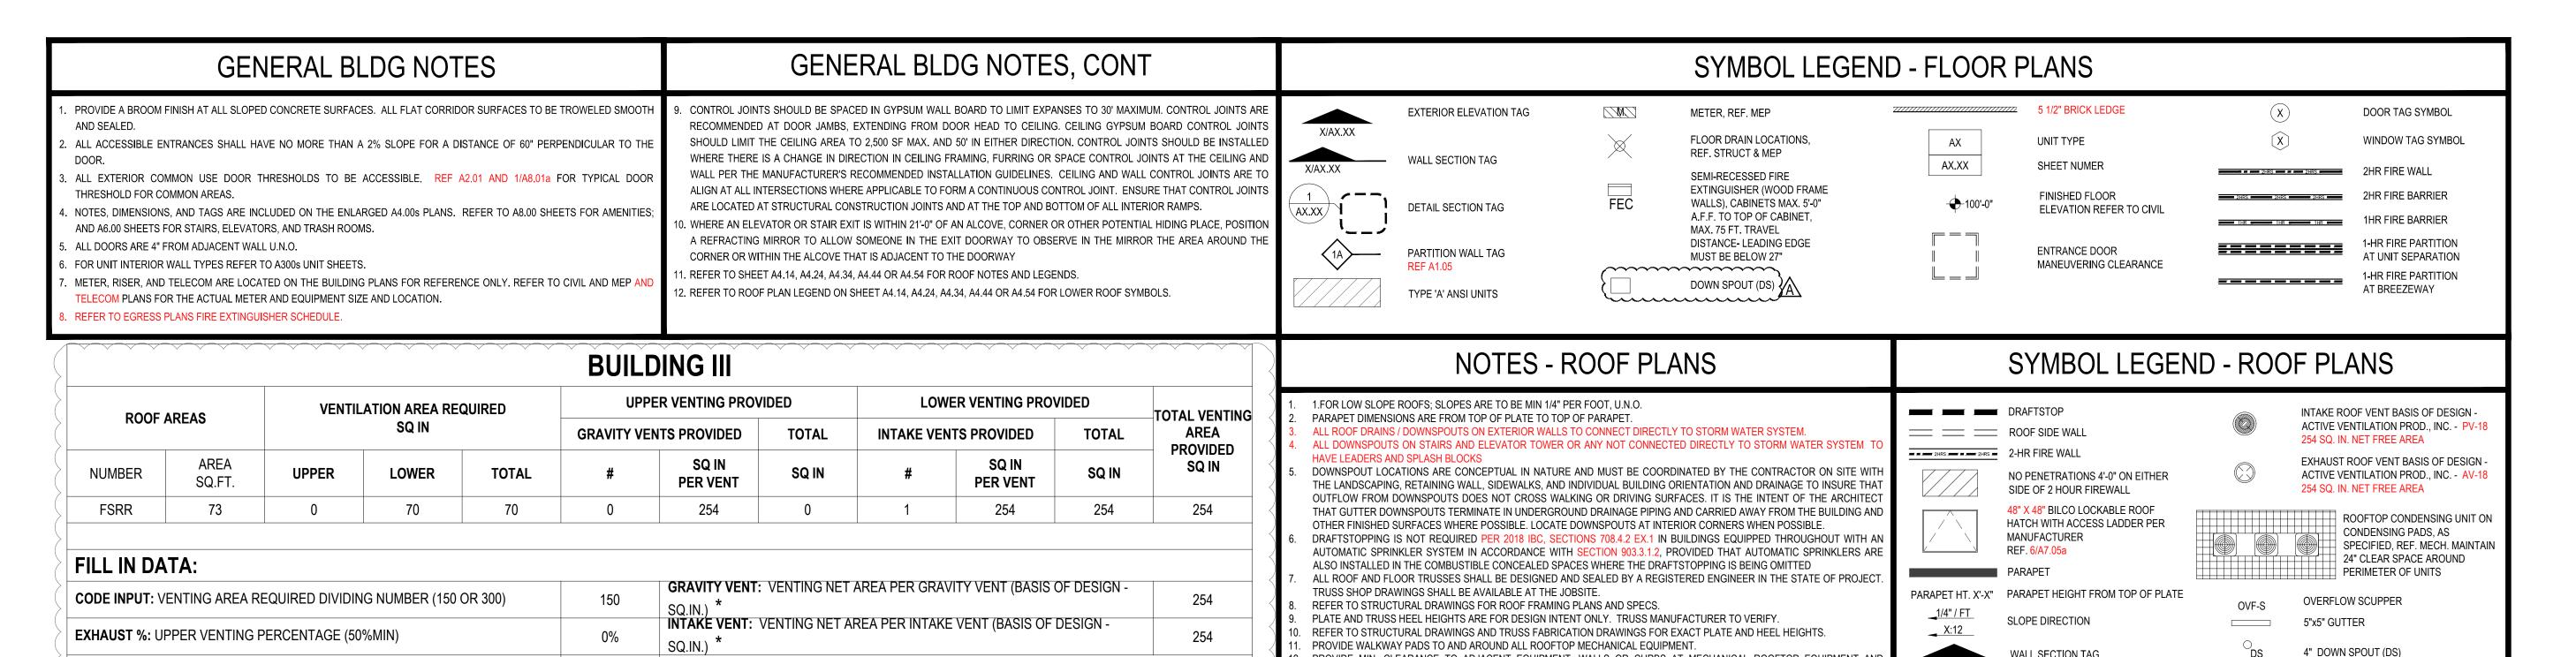

5339 ALPHA ROAD · 8

(972) 701 - 9

DALLAS · CHARLOTTE · CHICAO
NEWDORT BEACH · OP AN

SHEET CONTENTS:
BUILDING TYPE V
OVERALL ELEVATIONS

SHEET NO.

TYPE 'A' ANSI UNITS

12. REFER TO ROOF PLAN LEGEND ON SHEET A4.14, A4.24, A4.34, A4.44 OR A4.54 FOR LOWER ROOF SYMBOLS.

TELECOM PLANS FOR THE ACTUAL METER AND EQUIPMENT SIZE AND LOCATION.

8. REFER TO EGRESS PLANS FIRE EXTINGUISHER SCHEDULE.

WALL TAGS AND DIMENSIONS UPDATED PER ELEVATION CHANGES

10/16/19 Date Plotted: Issue for Pricing / Bidding: Issue for Permit Application: Issue for Construction XX/XX/XX COMMENTS ADDENDUM A 10-16-19 ASI 001

TYPE 'A' ANSI UNITS

 $\mathcal{L}$ 

WALL TAGS AND DIMENSIONS UPDATED PER ELEVATION CHANGES.

BLDG TYPE III - THIRD FLOOR PLAN

10/16/19 Date Plotted: Issue for Pricing / Bidding: Issue for Permit Application: Issue for Construction XX/XX/XX COMMENTS ADDENDUM A 1 10-16-19 ASI 001