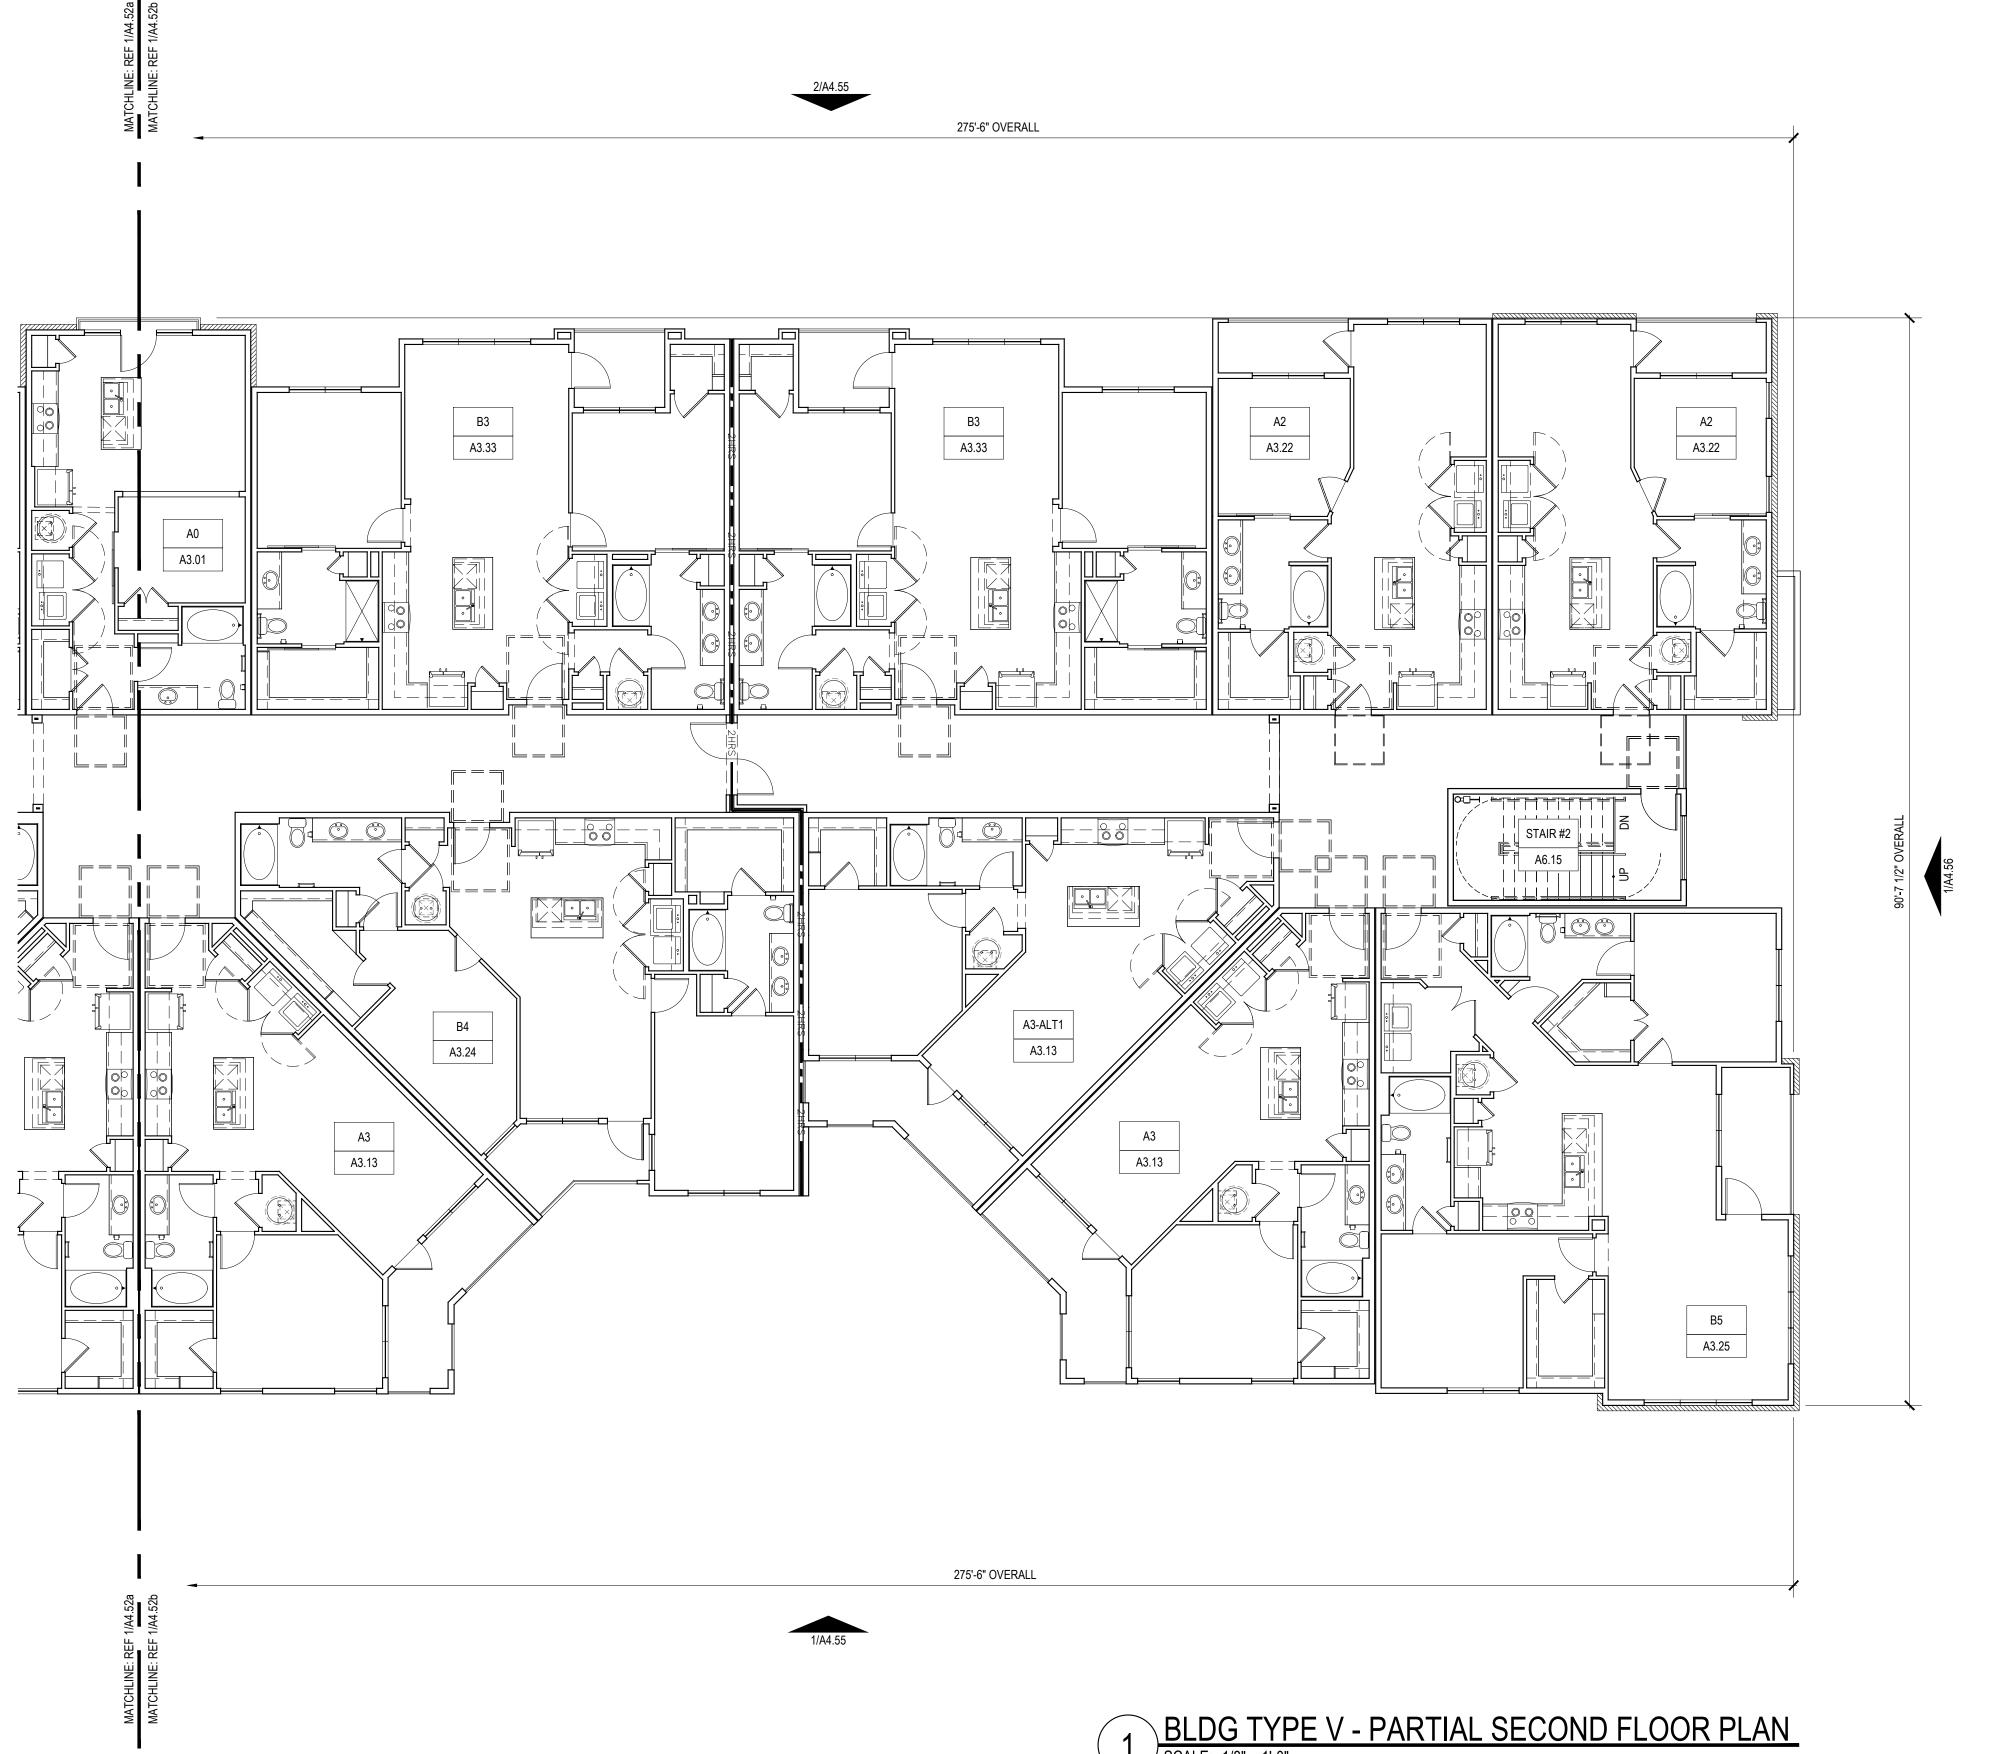

s limited to a one-time use on the site indicated on

EBENE;

SCENT

BUILDING TYPE V OVERALL SECOND FLOOR PLAN

SHEET NO.

BLDG TYPE V - OVERALL SECOND FLOOR PLAN

© 2019 by Humphreys & Partners Architects, L.P. All Rights Reserved

ARCHI 5339 ALPHA ROAD · S (972) 701 - 96 DALLAS · CHARLOTTE · CHICAG

SHEET CONTENTS:
BUILDING TYPE V
PARTIAL SECOND FLOOR PLAN

A4.52a

© 2019 by Humphreys & Partners Architects, L.P. All Rights Reserved

The architectural works depicted herein are the sole property of Humphreys & Partners Architects, L.P. and may not be constructed or used without its express written permission. No permission to modify or reproduce any of the architectural works, including without limitation the construction of any building, is expressed or should be implied from delivery of preliminary drawings or unsealed construction drawings. Permission to construct the building depicted in sealed construction drawings is expressly conditioned on the full and timely payment of all fees otherwise due Humphreys & Partners Architects, L.P. and, in the absence of any written agreement to the contrary, is limited to a one-time use on the site indicated on

SHEET NO.

A4.52b

8. REFER TO EGRESS PLANS FIRE EXTINGUISHER SCHEDULE.

WALL TAGS AND DIMENSIONS UPDATED PER ELEVATION CHANGES.

Designed by:
Drawn by:
Architect of Record:
Date Plotted:

Issue for Pricing / Bidding:
03/21/19