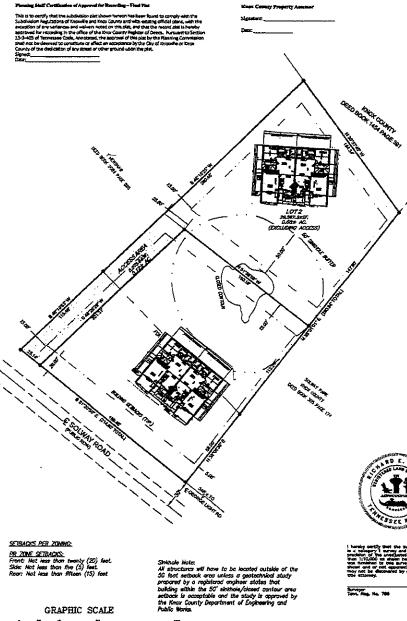

#### SITE NOTES

1. COINER MORENENTS AS SHOWN HEREDH 2. VERITY EXACT SIZE, DEPTH AND LOCATION OF ALL UNDERGROUND UTILITIES PHON TO CONSTRUCTION.

THE REQUEST CONTRACT OF CONTRACT AND A CONTRACT AND ALONG SPECIFIC LOT LINES FOR FROM STORY THAT IS SOMED TO ALLOW LESS THAN A THE IS FOOT BARDING BETWEEN AND BRAIL SE DEARLY RETED ON THE FIRST PLAT.

( DC FEET )

1 mach = 40 ft.

A. DEED REPERDICE WEITHANDI'S EXTREMONISSI, MAN A. PROPERTY SHOWS ON MAP IN MARCELERY 2/1 & 127

5. PROPERTY SUBJECT TO ALL APPLICABLE SANDADATE, SETERATES AND INVESTIGATIONS OF INFORMS.

7 TOTAL LOTE: 0

IL TOTAL AREA: LALACRES

& PROPERTY ZONE PR

Certification of Approval of Public Booleany Sever System - F

This is to cartify that the subdivision shown hereon is approved subject to the instaliation of public analysis devices and spectra institution, and that such installation shaft be in

### PLANNING # 2-EE-22

VELMOR LIMITED PARTNERSHIP

509 DISCO LOOP RD

FRIENDGVILLE, TN 37737 (385) 385-8474

FINAL PLAT

#### THE BURUM PROPERTY

Seale: 1'+40' Onese by: RELE

DATE: 3-23-3822 LATEST REVISION: 3-29-22

## DISTRICT . HONOX COUNTY . TENNESSEE

0007 PARCEL ID: 089 12701 & 089 127