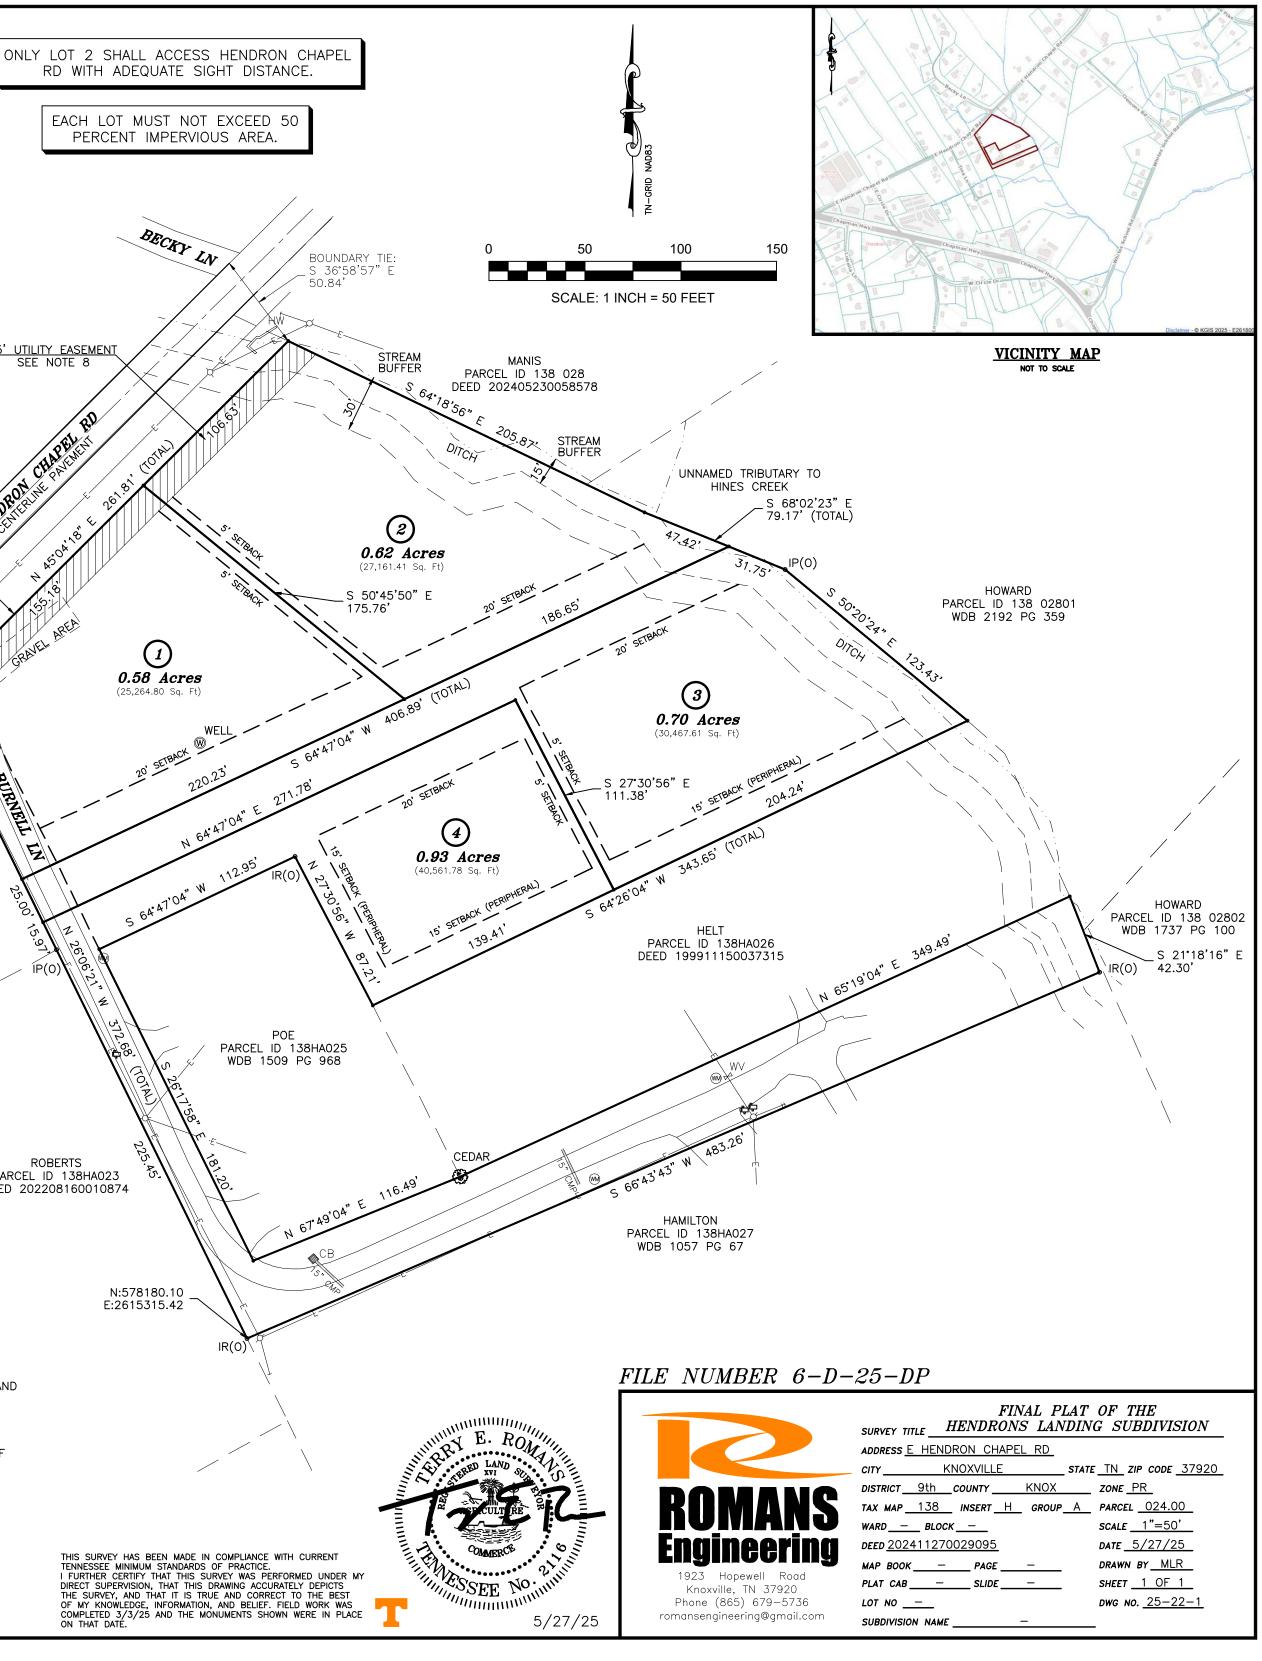

## **LEGEND**

IRON PIN SET AT ALL CORNERS UNLESS AS SHOWN. ALL NEW PINS ARE 1/2-INCH DIAMETER IRON ROD W/ PLASTIC CAP ENGRAVED WITH "ROMANS 2116" IRON ROD OLD (1/2" NO I.D.) IRON PIPE OLD (5/8" NO I.D.) TELEPHONE LINE ELECTRIC LINE POWER POLE GUY WIRE WATER VALVE FIRE HYDRANT WATER METER WELL DRAINAGE DITCH CORRUGATED METAL PIPE CATCH BASIN HEAD WALL MAILBOX ROAD SIGN ADJOINER LINES NOT SURVEYED ZONING BOUNDARY

## **NOTES**

- PROPERTY OWNERS: REGAS BROTHERS LLC 1712 BICKER STAFF BLVD KNOXVILLE, TN 37922
- 2. SURVEY REQUESTED BY: MATTHEW REGAS (865) 235-9587
- 3. PURPOSE OF THIS PLAT: TO SUBDIVIDE PARCEL 024.00 INTO 4 LOTS.
- 4. TOTAL NUMBER OF LOTS IS 4 LOT 1 = 0.58 ACRES LOT 2 = 0.62 ACRES LOT 3 = 0.70 ACRES LOT 4 = 0.93 ACRES
- TOTAL AREA = 2.84 ACRES
- 5. REFER TO LOCAL ZONING REGULATIONS FOR SETBACKS. ZONING = PR (PLANNED RESIDEN
- 6. THIS IS TO CERTIFY THAT I HAVE EXAMINED INSURANCE RATE MAP FOR KNOX COUNTY TEI FOUND THAT HERON DESCRIBED PROPERTY IS LOCATED IN A SPECIAL FLOOD HAZARD ZONE.
- 7. BEFORE DIGGING IN THIS AREA, CALL "ONE CA FIELD LOCATIONS (REQUEST FOR GROUND MAI UNDERGROUND UTILITIES.
- 8. SUBJECT TO EASEMENTS OF RECORD INST. 202103240078016 & INST. 2021032400

| DATE                                                                                        | BECKY LN                    |
|---------------------------------------------------------------------------------------------|-----------------------------|
|                                                                                             | $\rightarrow$               |
| /ED                                                                                         |                             |
| THE                                                                                         | Y EASEMENT<br>NOTE 8        |
| <u> </u>                                                                                    | HERE TO THE TOTAL           |
| DATE E HENDEDINE                                                                            | APENLINE 26 81 TOTAL        |
|                                                                                             |                             |
| GRAVE                                                                                       | AREA<br>0.58 Acres          |
|                                                                                             | (25,264.80 Sq. Ft)          |
| 106.25;                                                                                     | 20' SETBACK @               |
| CAMERYN<br>PARCEL ID 138HA022<br>DEED 202208090009295                                       | N 64 <sup>:4</sup>          |
| 15.00.<br>15.01<br>19(                                                                      | z 564; 47, 04" W            |
|                                                                                             | 2-1<br>12-38-               |
|                                                                                             | BERTS                       |
| DEED 2022<br>D INTO 4 LOTS.                                                                 | 08160010874                 |
| <u>4</u>                                                                                    |                             |
|                                                                                             | N:578180.10<br>E:2615315.42 |
| GULATIONS FOR REQUIRED<br>ANNED RESIDENTIAL).                                               |                             |
| IAVE EXAMINED THE FLOOD<br>NOX COUNTY TENNESSEE AND<br>ED PROPERTY IS NOT<br>D HAZARD ZONE. |                             |
| A, CALL "ONE CALL" FOR<br>OR GROUND MARKINGS) OF                                            |                             |
| RECORD<br>NST. 202103240078017                                                              |                             |