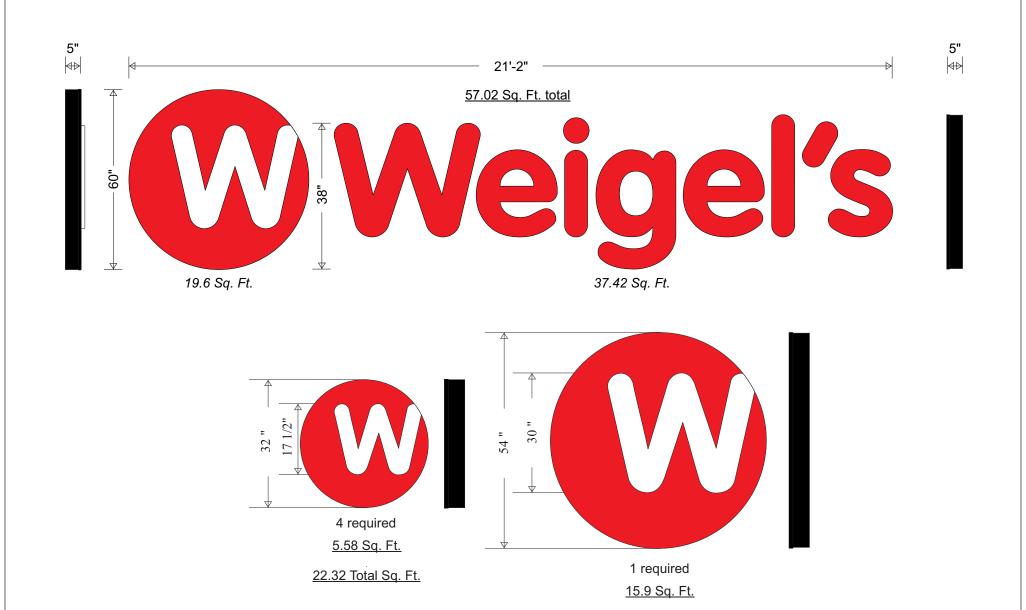

95.24 Sq. Ft. total

This design is the exclusive and confidential property of Neon Service Company. It is not to be used, reproduced, copied or exhibited in any fashion without the written permission of

Neon Service Company. All rights reserved. The value of this design is \$

leon Service Co. APPROVED BY: DRAWN BY: SCALE: 1/2":1' DATE: 4-1-2025 R.H.

6-I-25-DP Revised: 5/19/2025

NAME: Weigel's #111 8880 Westland Drive, Knoxville TN DRAWING NUMBER