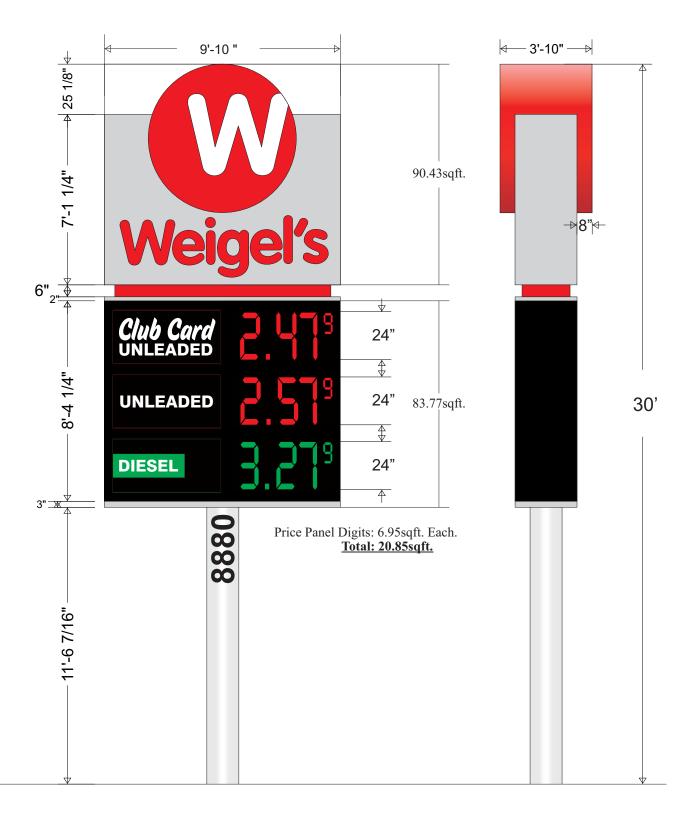

NOTE: One (1) double face sign with flat White faces with premium vinyl applied. Internally illuminated with LEDs.

6-I-25-DP Revised: 5/19/2025

| This design is the exclusive and confidential property |  |  |  |
|--------------------------------------------------------|--|--|--|
| of Neon Service Company.                               |  |  |  |
| It is not to be used, reproduced, copied or exhibited  |  |  |  |
| in any fashion without the written permission of       |  |  |  |
| Neon Service Company. All rights reserved. The value   |  |  |  |
| of this design is \$                                   |  |  |  |

95.24 Sq. Ft. total

This design is the exclusive and confidential property of Neon Service Company. It is not to be used, reproduced, copied or exhibited in any fashion without the written permission of