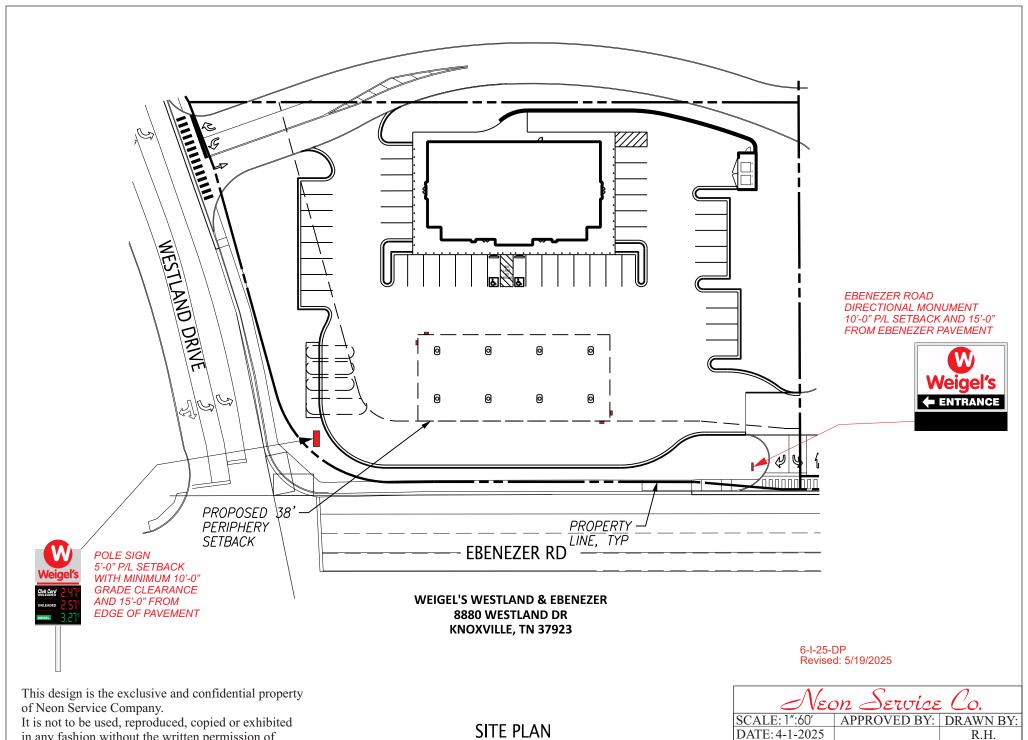

in any fashion without the written permission of Neon Service Company. All rights reserved. The value of this design is \$

SCALE: 1" = 60'

DATE: 4-1-2025

NAME: Weigel's #111 8880 Westland Drive, Knoxville TN DRAWING NUMBER 4-1-251222-2