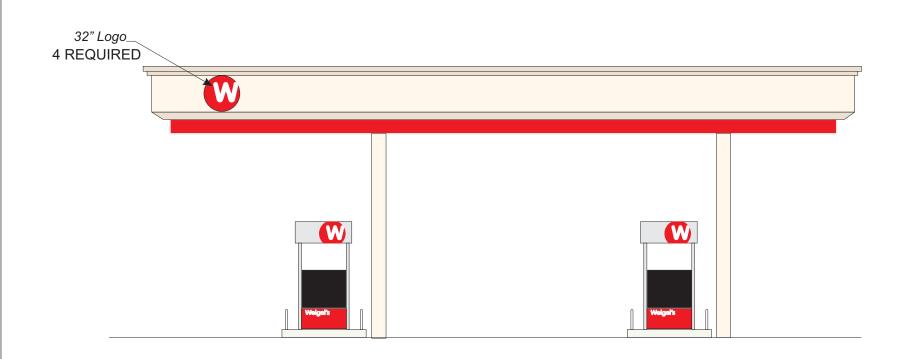

6-I-25-DP Revised: 5/19/2025

This design is the exclusive and confidential property of Neon Service Company.

It is not to be used, reproduced, copied or exhibited in any fashion without the written permission of Neon Service Company. All rights reserved. The value of this design is \$\_\_\_\_\_

| Neon Service Co.                                      |              |              |  |  |
|-------------------------------------------------------|--------------|--------------|--|--|
| SCALE: 3/8":1'                                        | APPROVED BY: | DRAWN BY:    |  |  |
| DATE: 4-1-2025                                        |              | R.H.         |  |  |
| NAME: Weigel's #111 8880 Westland Drive, Knoxville TN |              |              |  |  |
| DRAWING NUMBER                                        |              | 4-1-251222-2 |  |  |