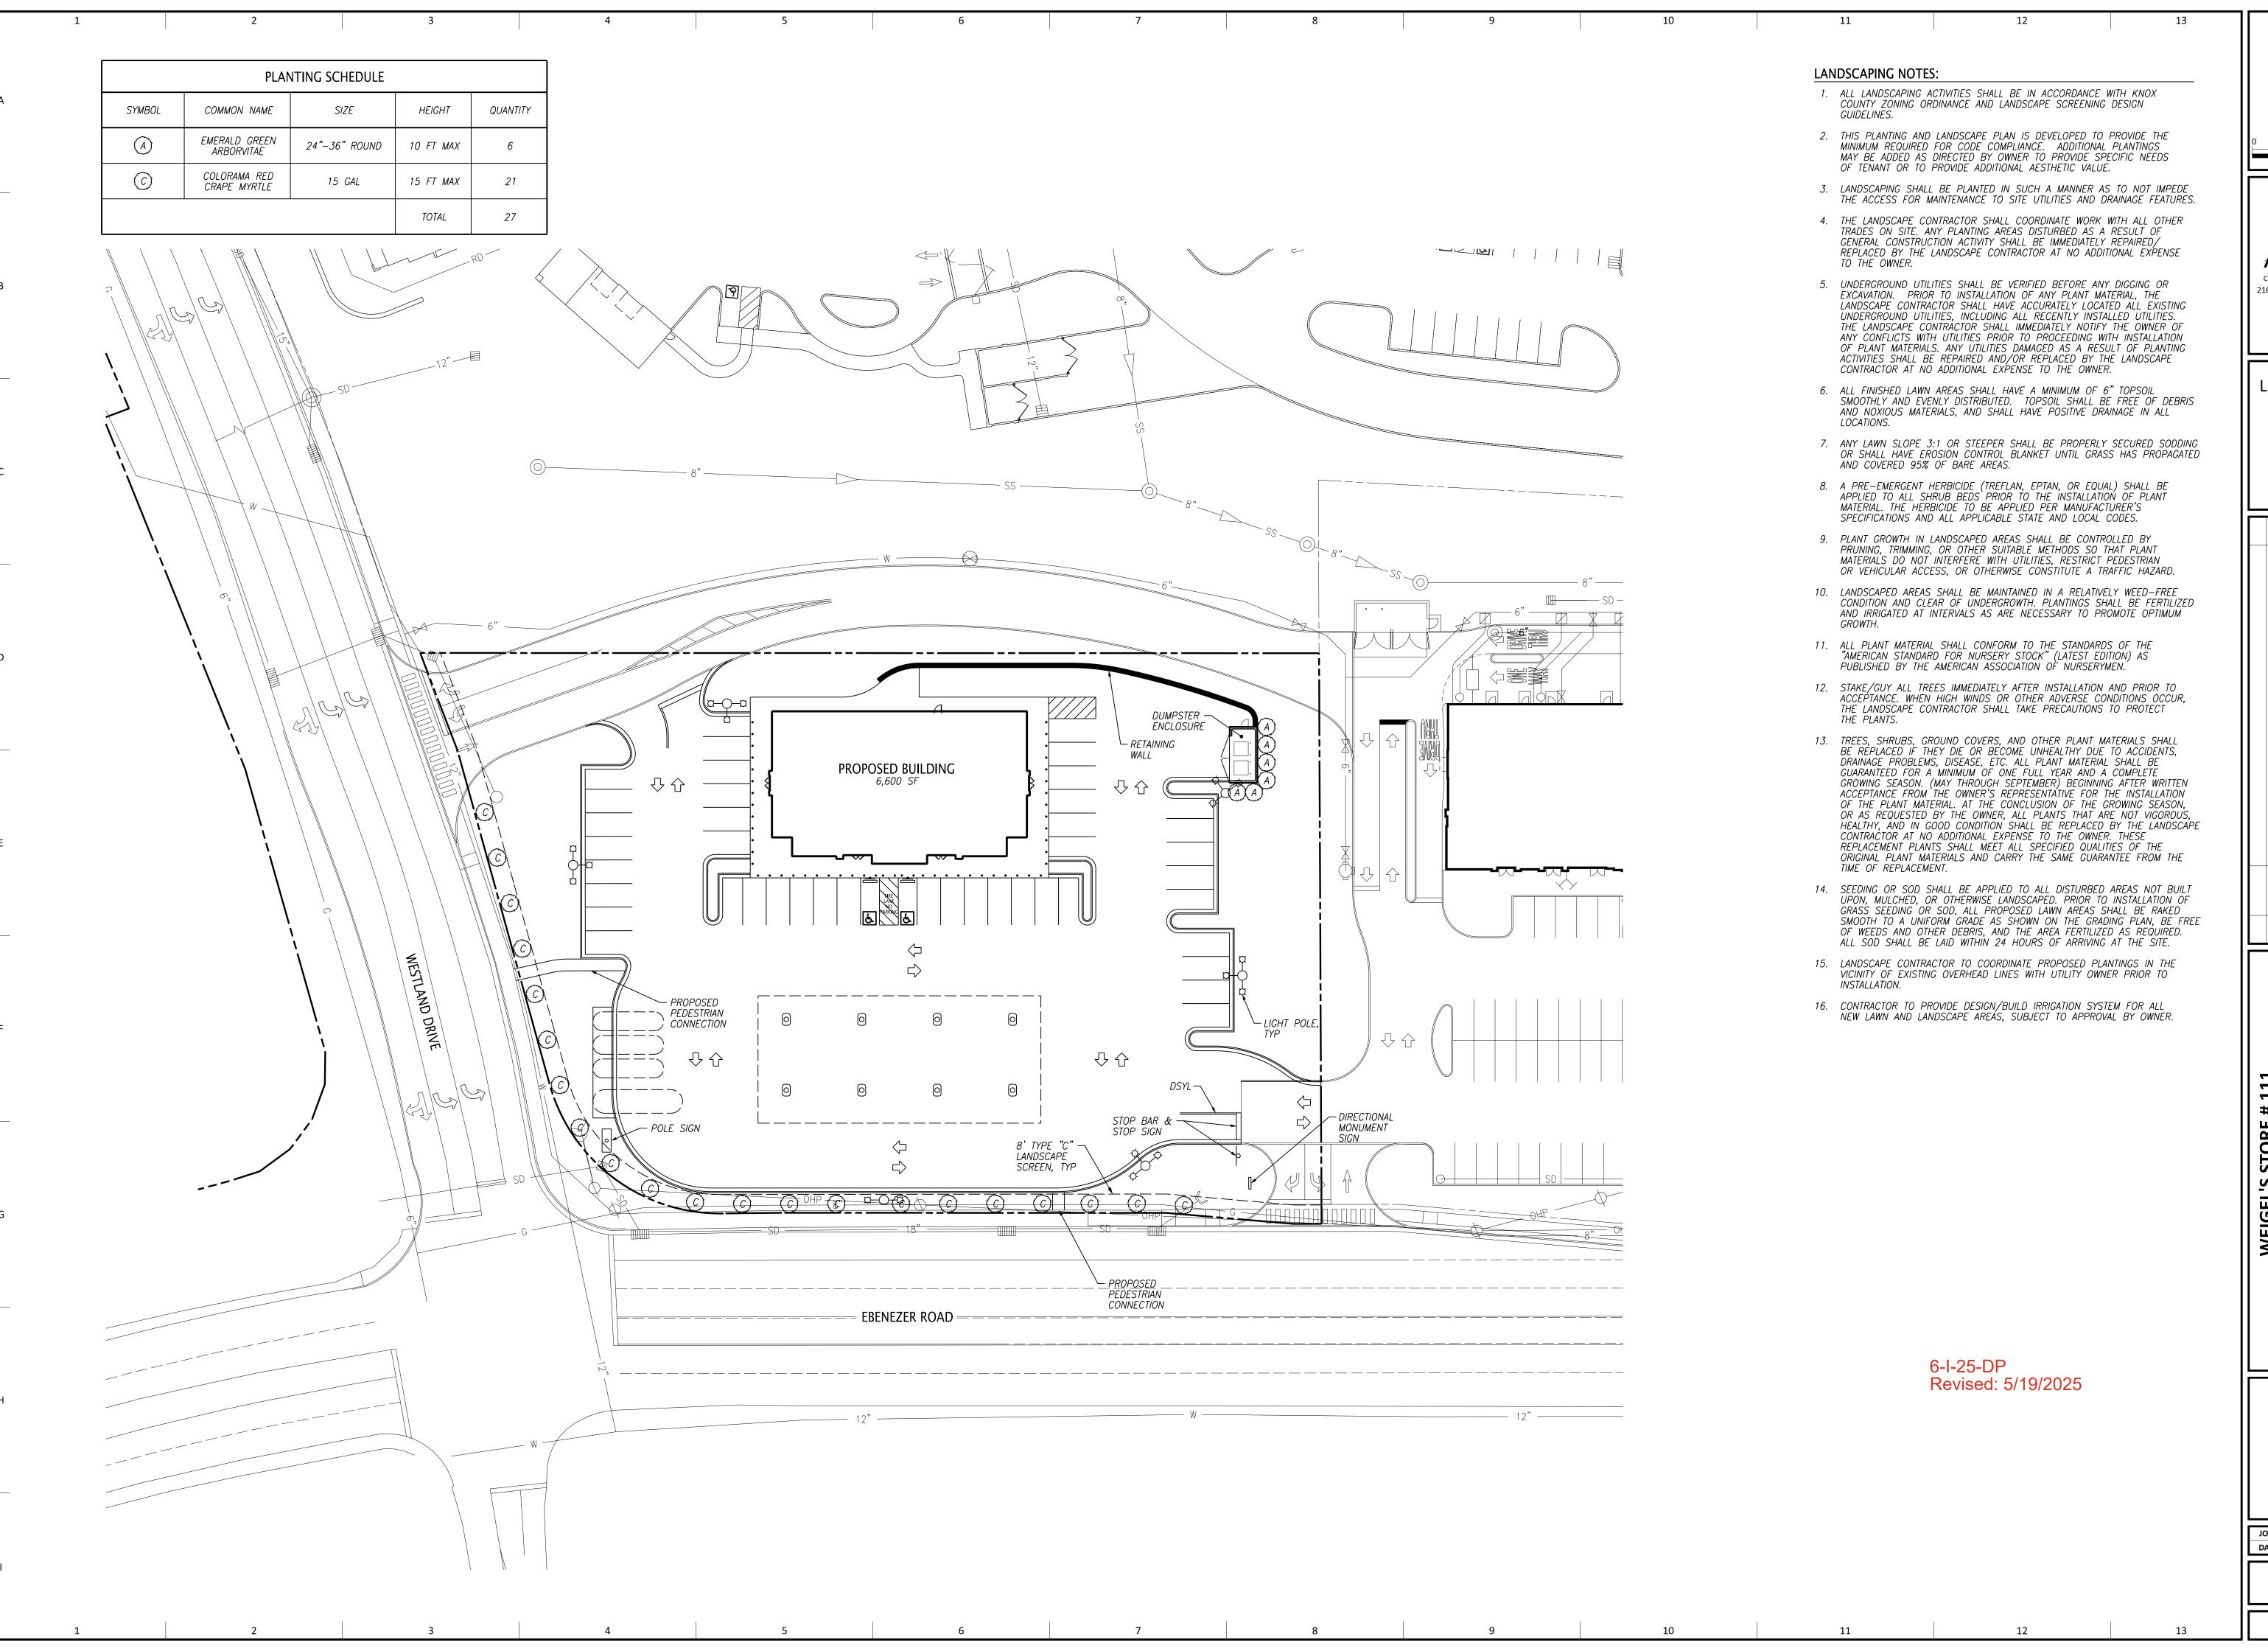

LKM PROPERTIES, POWELL, TN 37849

30
SCALE: FEET

LKM PROPERTIES, L.P. P.O. BOX 650 POWELL, TN 37849

Knoxville, TN 37922

Phone: (865) 690-6419

www.Ardurra.com

MR. BILL WEIGEL BILL@WEIGELS.COM (865)-938-2042

WEIGEL'S STORE # 111 8880 WESTLAND DRIVE, KNOXVILLE, TN 37923 CONCEPT LANDSCAPE PLAN MPC FILE NUMBER: 6-1-25-DP

> PRELIMINARY NOT FOR ONSTRUCTION

OB NO: 571.068

DATE: 04/10/2025

L0.01

CONCEPT PLAN 04/10/2025

174.20 **Total sqft.** 

This design is the exclusive and confidential property of Neon Service Company.

It is not to be used, reproduced, copied or exhibited in any fashion without the written permission of Neon Service Company. All rights reserved. The value of this design is \$