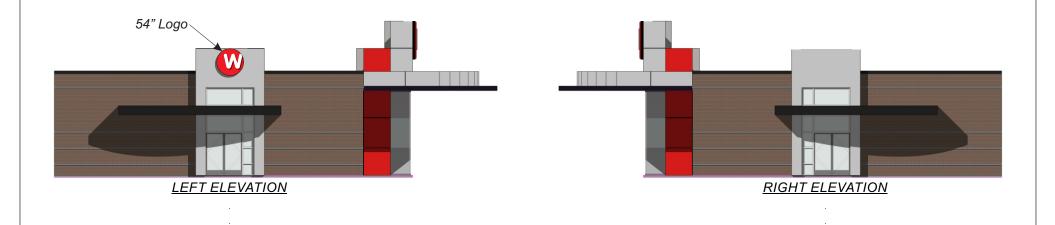

| Neon Service Co.                                      |              |              |  |  |
|-------------------------------------------------------|--------------|--------------|--|--|
| SCALE: 1":1'                                          | APPROVED BY: | DRAWN BY:    |  |  |
| DATE: 4-1-2025                                        |              | R.H.         |  |  |
| NAME: Weigel's #111 8880 Westland Drive, Knoxville TN |              |              |  |  |
| DRAWING NUMBER                                        |              | 4-1-251222-2 |  |  |
|                                                       |              |              |  |  |