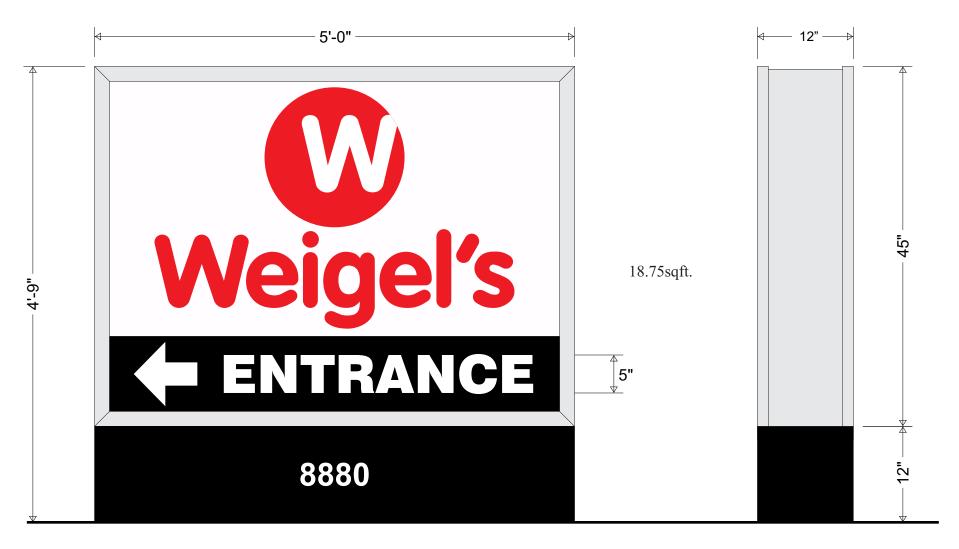

NOTE: One (1) double face sign with flat White faces with premium vinyl applied. Internally illuminated with LEDs.

6-I-25-DP Revised: 5/19/2025

| This design is the exclusive and confidential property |  |  |  |
|--------------------------------------------------------|--|--|--|
| of Neon Service Company.                               |  |  |  |
| It is not to be used, reproduced, copied or exhibited  |  |  |  |
| in any fashion without the written permission of       |  |  |  |
| Neon Service Company. All rights reserved. The value   |  |  |  |
| of this design is \$                                   |  |  |  |

| Neon Service Co.                                      |              |              |  |  |
|-------------------------------------------------------|--------------|--------------|--|--|
| SCALE: 1":1'                                          | APPROVED BY: | DRAWN BY:    |  |  |
| DATE: 4-1-2025                                        |              | R.H.         |  |  |
| NAME: Weigel's #111 8880 Westland Drive, Knoxville TN |              |              |  |  |
| DRAWING NUMBER                                        |              | 4-1-251222-2 |  |  |
|                                                       |              |              |  |  |