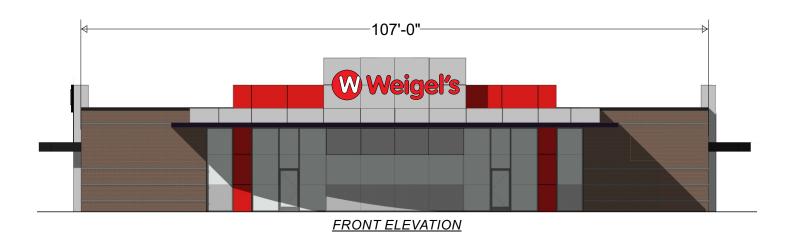

| Neon Service Co.                                      |              |              |  |  |
|-------------------------------------------------------|--------------|--------------|--|--|
| SCALE: 3/8":1'                                        | APPROVED BY: | DRAWN BY:    |  |  |
| DATE: 4-1-2025                                        |              | R.H.         |  |  |
| NAME: Weigel's #111 8880 Westland Drive, Knoxville TN |              |              |  |  |
| DRAWING NUMBER                                        |              | 4-1-251222-2 |  |  |