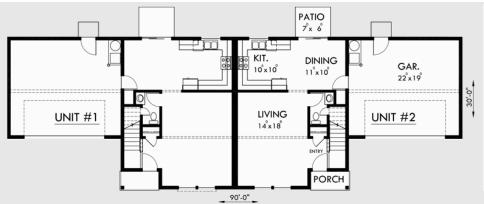

Upper Floor Plan

| Total sq. ft.:         | 1,701      |
|------------------------|------------|
| Upper Floor sq. ft:    | 1,052      |
| Main Floor sq. ft:     | 649        |
| Bedrooms:              | 3          |
| Bathrooms:             | 2.5        |
| Garage Stalls:         | 2          |
| Width:                 | 90' 0"     |
| Depth:                 | 30' 0"     |
| Ridge Height:          | 25' 1"     |
| Foundations Available: | Crawlspace |