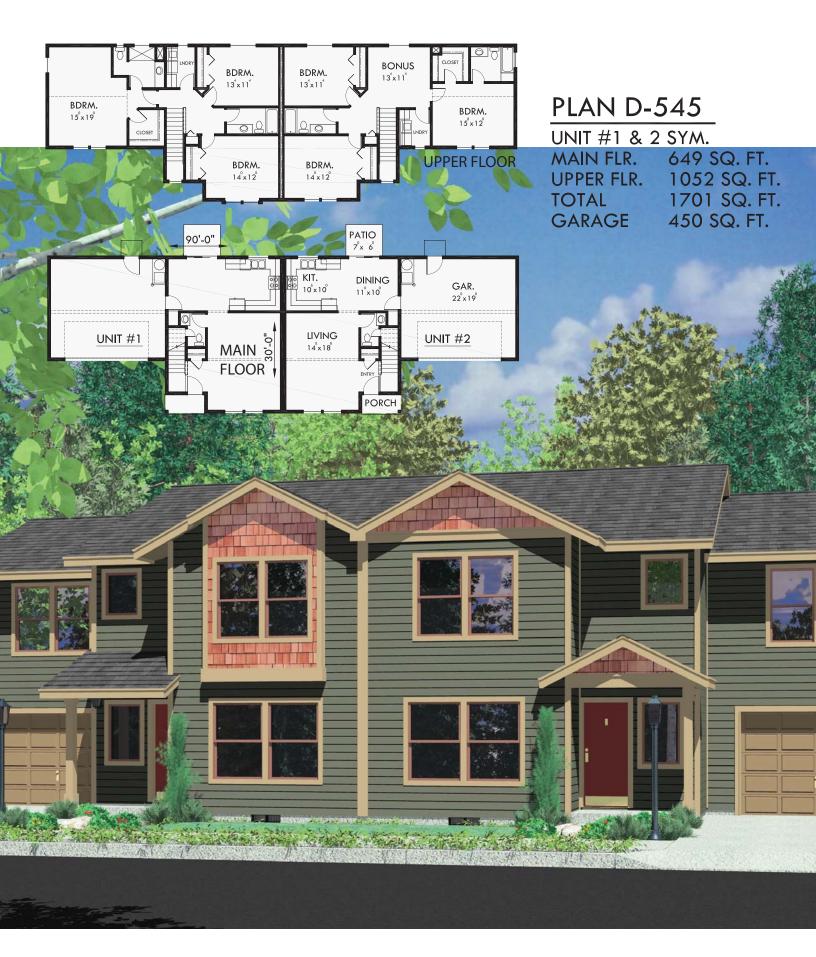

Upper Floor Plan

| Total sq. ft.:         | 1,701      |
|------------------------|------------|
| Upper Floor sq. ft:    | 1,052      |
| Main Floor sq. ft:     | 649        |
| Bedrooms:              | 3          |
| Bathrooms:             | 2.5        |
| Garage Stalls:         | 2          |
| Width:                 | 90' 0"     |
| Depth:                 | 30' 0"     |
| Ridge Height:          | 25' 1"     |
| Foundations Available: | Crawlspace |