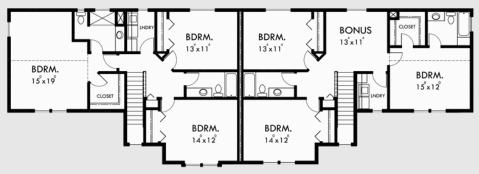

Upper Floor Plan

| Total sq. ft.:         | 1,701      |
|------------------------|------------|
| Upper Floor sq. ft:    | 1,052      |
| Main Floor sq. ft:     | 649        |
| Bedrooms:              | 3          |
| Bathrooms:             | 2.5        |
| Garage Stalls:         | 2          |
| Width:                 | 90' 0"     |
| Depth:                 | 30' 0"     |
| Ridge Height:          | 25' 1"     |
| Foundations Available: | Crawlspace |