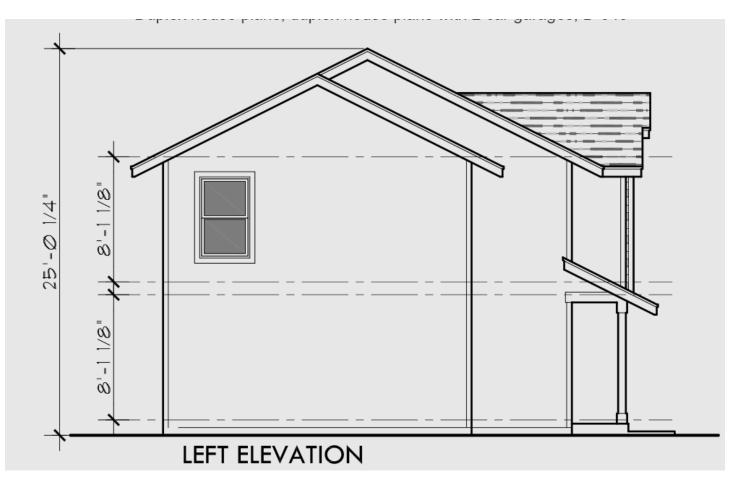

Upper Floor Plan

| Total sq. ft.:         | 1,701      |
|------------------------|------------|
| Upper Floor sq. ft:    | 1,052      |
| Main Floor sq. ft:     | 649        |
| Bedrooms:              | 3          |
| Bathrooms:             | 2.5        |
| Garage Stalls:         | 2          |
| Width:                 | 90' 0"     |
| Depth:                 | 30' 0"     |
| Ridge Height:          | 25' 1"     |
| Foundations Available: | Crawlspace |