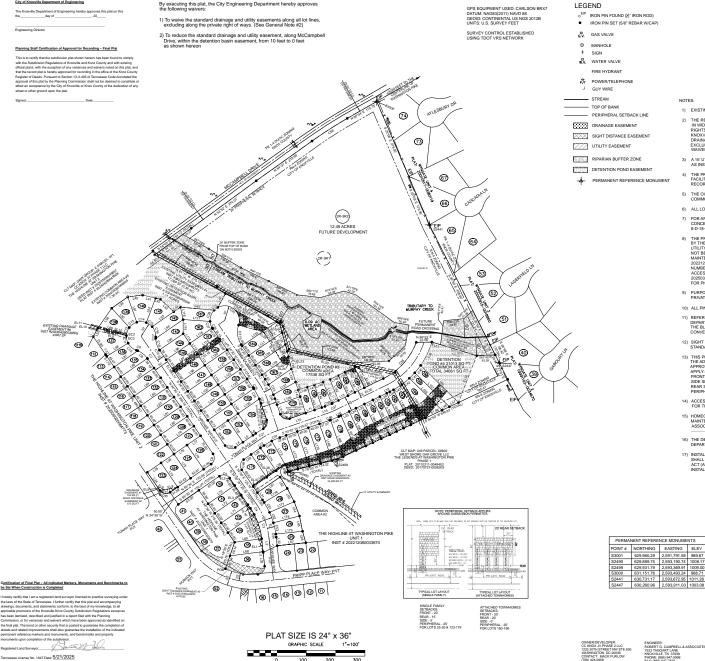

100 200 300

1) EXISTING MONUMENTS AS SHOWN. ALL OTHERS SET BY RGC&A.

- 2) THE REQUIRED UTILITY AND DRAINAGE EASEMENTS SHALL BE TEN (10) FEET IN WIDTH INSIDE ALL EXTERIOR LOT LINES ADJOINING STREETS AND PRIVATE RIGHTS-OF-WAY (INCLUDING JOINT PERMANENT EASEMENTS). THE CITY OF KNOXVILLE ENGINEERING DEPARTMENT HAS APPROVED TO WAVE THE STANDARD INDAVILLE ENGINEERING DEPARTMENT FINA FINA FINA VERY TO INVE THE STAND DRAINAGE AND UTILITY EASEMENTS ALONG ALLOCI LINES, EXCLUDING ALONG THE PRIVATE RIGHT OF WAYS. SEE THE CITY OF KNOXVILLE WAIVER NOTED ON THIS PLAT.
- 3) A 15' UTILITY EASEMENT EXISTS, 7.5' EACH SIDE OF CENTERLINE OF SANITARY SEWER AS INSTALLED.
- THE PROPERTY OWNERS ARE RESPONSIBLE FOR MAINTENANCE OF STORMWATER FACILITIES. THE COVENANT FOR MAINTENANCE OF STORMWATER FACILITES IS RECORDED AS INSTRUMENT #20220141007887
- 5) THE OWNER WILL BE RESPONSIBLE FOR OWNERSHIP, MAINTENANCE, AND TAXES FOR COMMON AREAS.
- 6) ALL LOTS WILL HAVE ACCESS TO INTERIOR STREET SYSTEM ONLY.
- 7) FOR APPROVED SUBDIVISION VARIANCES AND CONDITIONS OF APPROVAL OF THE CONCEPT PLAN & USE-ON-REVIEW, REFER TO THE PLANNING COMMISSION'S FILE 8-D-18-W & 8-SC-18-C APPROVED AT THE KNOX COUNTYPLANNING MEETING 08/09/201
- THE PRIVATE RICHT-OF-WAYS ARE NOT FUBLIC STREET AND WILL NOT BE MAINTAINED ENTET FEASTER AND AND ADDRESS AND ADDRE 202503280050247 THE DECLARATION OF EASEMENT AND MAINTENANCE AGREEMENT FOR PHASE 2 UNITS 3 RECORDED AS INSTRUMENT NO. \_\_\_\_\_
- 9) PURPOSE OF THIS PLAT IS TO DIVIDE 25.60 ACRES INTO 87 LOTS, COMMON AREA, PRIVATE RIGHT-OF-WAYS, & FUTURE DEVELOPMENT.
- 10) ALL PINS ARE % UNLESS SHOWN DIFFERENTLY.
- 11) REFERENCE IS MADE TO A HYDROLOGIC REPORT RECORDED IN THE DEPARTMENT OF ENGINEERING AS NUMBER L33192-A DECLASSIFYING THE BLUE LINE STREAM FOUND ON THE PROPERTY AS A WET WEATHER CONVEYANCE
- 12) SIGHT DISTANCE HAS BEEN EVALUATED AND DESIGNED PER AASHTO STANDARDS. SIGHT DISTANCE EASEMENTS PROVIDED WHERE NEEDED.
- 13) THIS PROPERTY IS ZONED RN-4 BUT WAS PREVIOUSLY RP-1 PRIOR TO THE ADOPTION OF THE NEW ZONING CODE. THE CONCEPT PLAN WAS APPROVED UNDER THE RP-1 ZONING AND THE RP-1 ZONING REGULATIONS
- FRONT SETBACK: 20FT (APPROVED BY PLANNING COMMISSION 8/9/2018) SIDE SETBACK: 5FT REAR SETBACK: 15FT PERIPHERAL BOUNDARY: 25FT
- 14) ACCESS TO THE PROPERTY FROM McCAMPBELL DRIVE IS RESTRICTED FOR THE USE OF EMERGENCY PERSONNEL ONLY.
- 15) HOMEOWNERS ASSOCIATION WILL BE RESPONSIBLE FOR OWNERSHIP, MAINTENANCE, AND TAXES FOR COMMON AREA. THE HOMEOWNERS ASSOCIATION IS ESTABLISHED AND RECORDED AS INSTRUMENT NO.
- 16) THE DESIGN PLAN WAS APPROVED BY THE CITY OF KNOXVILLE ENGINEERING DEPARTMENT ON MARCH 5, 2025.
- 17) INSTALLATION OF SIDEWALKS AS IDENTIFIED ON THE CONCEPT PLAN. SIDEWALKS SHALL WEET ALL APPLICABLE REQUIREMENTS OF THE AMERICANS WITH DISABILITIES ACT (ADA) AND THE KNOXVILLE DEPARTMENT OF ENGINEERING AND SHALL BE INSTALLED AT THE TIME THE STREETS ARE INSTALLED.

# CITY OF KNOXVILLE CITY WARD: 33 CITY BLOCK: 33192

NUMBER OF LOTS: 87 TOTAL AREA: 25.60 ACRES PRIVATE ROW AREA: 2.84 ACRES

PROPERTY ZONED: RN-4

#### FINAL PLAT OF THE HIGHLINE AT WASHINGTON PIKE PHASE 2 UNIT 3 RESUBDIVISION OF THE HIGHLINE AT WASHINGTON PIKE UNIT 2 - LOT 2R-3R1 SCALE DIST NO. SIX KNOX CO., TN. DRAWN BY 1"=100" GMT / DED SURVEYED BY ROBERT G. CAMPBELL & ASSOC., L.P. ATES. L.P. DATE PROJECT NUMBER: 21118 SHEET 1 OF 2 04/03/2025