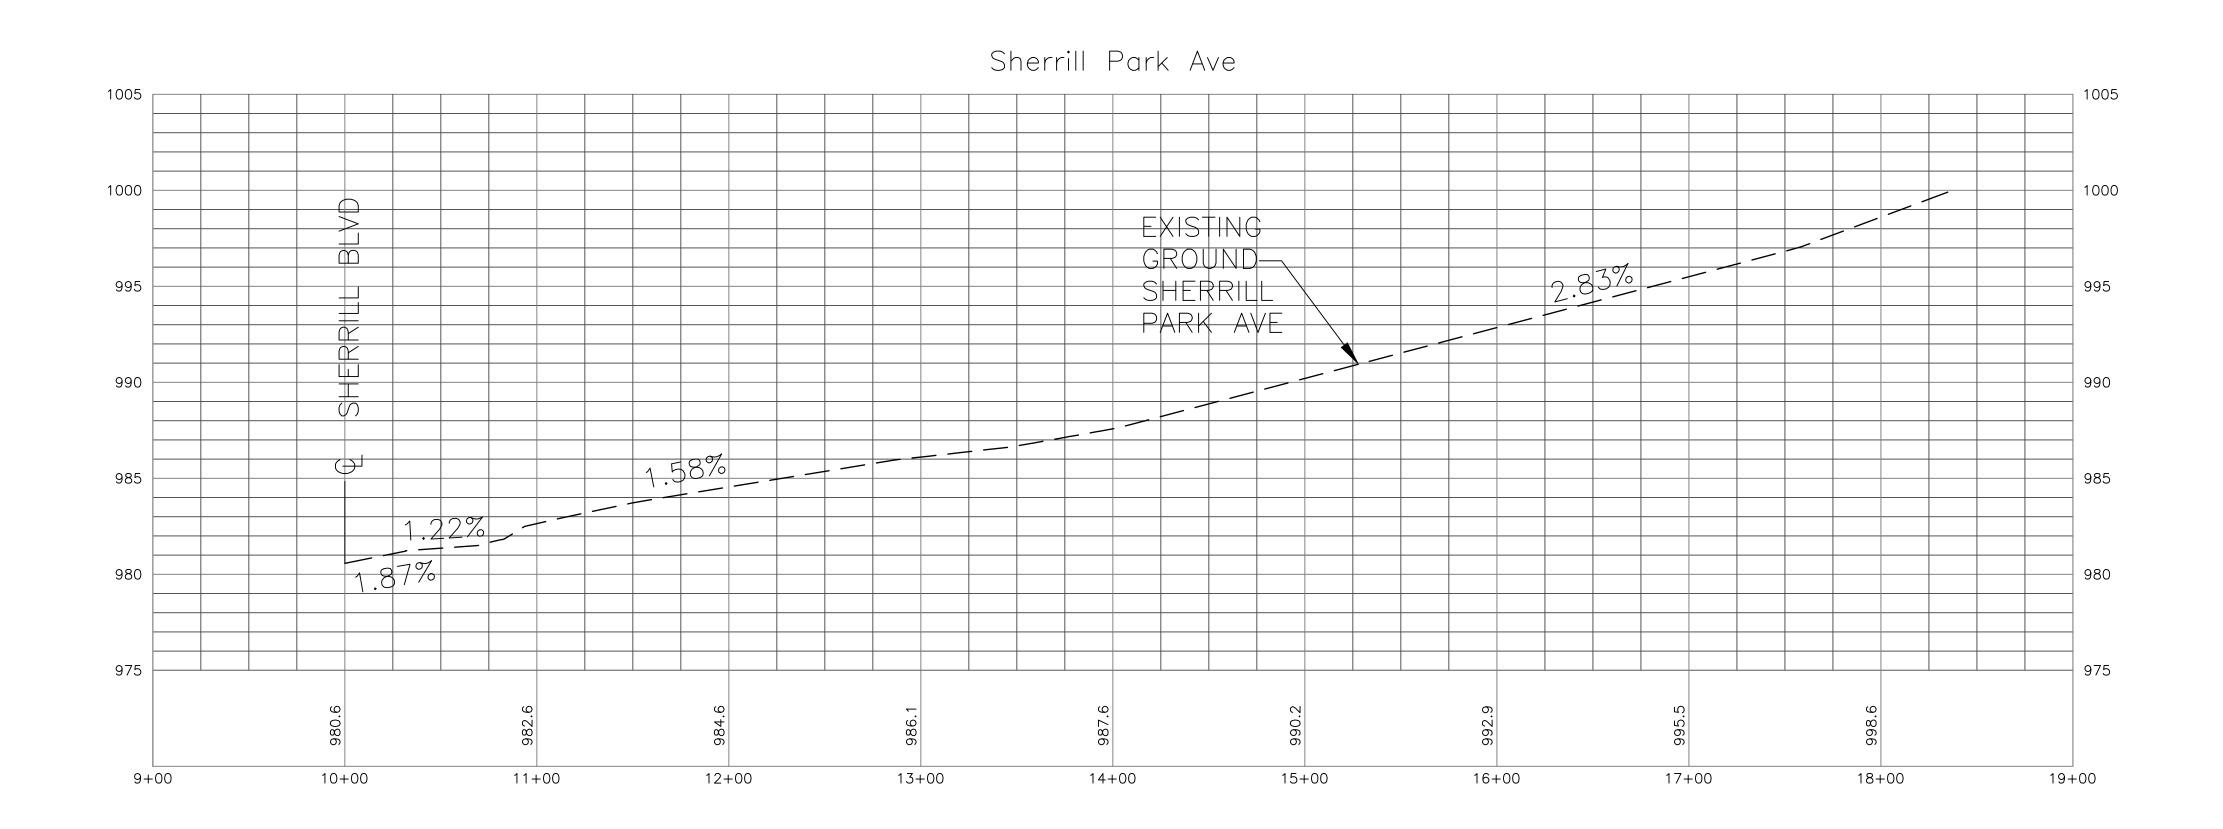

DETAIL FROM ETE CONSULTING ENGINEERING, INC. 12-16-03

| REVISIONS                                                                                                                                                                  | NO. DATE DESCRIPTION                                                                                                                                                                                                                      |                                                                                                                                                            |                                                                   |                                                                                                                                                                                                                                                                 |                                                                                                                                                                                                                                                                                                                                                                                                                                                            |  |
|----------------------------------------------------------------------------------------------------------------------------------------------------------------------------|-------------------------------------------------------------------------------------------------------------------------------------------------------------------------------------------------------------------------------------------|------------------------------------------------------------------------------------------------------------------------------------------------------------|-------------------------------------------------------------------|-----------------------------------------------------------------------------------------------------------------------------------------------------------------------------------------------------------------------------------------------------------------|------------------------------------------------------------------------------------------------------------------------------------------------------------------------------------------------------------------------------------------------------------------------------------------------------------------------------------------------------------------------------------------------------------------------------------------------------------|--|
| CONCEPT PLAN OF SHERRILL BUSINESS PARK<br>RESUBDIVISION OF PARCELS 207 & 215, CLT MAP 118<br>SHERRILL BUSINESS PARK<br>REGENCY ASSOCIATES II, LLC<br>MOX COUNTY, TENNESSEE |                                                                                                                                                                                                                                           |                                                                                                                                                            |                                                                   |                                                                                                                                                                                                                                                                 |                                                                                                                                                                                                                                                                                                                                                                                                                                                            |  |
| DR/<br>CHE<br>JOE<br>SC/<br>DAT<br>FILE                                                                                                                                    | P: (<br>6<br>7<br>8<br>NOF<br>8<br>SOU<br>8<br>7<br>(<br>A<br>8<br>7<br>(<br>A<br>8<br>7<br>(<br>A<br>8<br>7<br>(<br>A<br>8<br>8<br>7<br>(<br>A<br>8<br>8<br>7<br>(<br>A<br>8<br>8<br>8<br>8<br>8<br>8<br>8<br>8<br>8<br>8<br>8<br>8<br>8 | 865) 544         06-   EN   665-   RTH   628-   JTH   64-   GE   70-   GE   70-   GE   70-   GE   70-   WWW   Copyr   IL   D:   C   P:   (   (   GE   SHER | 22-V05<br>H=5' V<br>D4/03/2<br>22-V05<br>LE:<br>RILL P/<br>NG PRC | CKY<br>6600<br>SSEI<br>5800<br>ROI<br>-279<br>ROI<br>-279<br>ROI<br>-279<br>GIA<br>-359<br>.com<br>2029<br>.com<br>2029<br>.com<br>2029<br>.com<br>2029<br>.com<br>2029<br>.com<br>2029<br>.com<br>2029<br>.com<br>2029<br>.com<br>2029<br>.com<br>2029<br>.com | 0<br>E<br>0<br>-<br>IN,<br>26<br>LIN,<br>5<br>-<br>0<br>-<br>-<br>0<br>-<br>-<br>0<br>-<br>-<br>0<br>-<br>-<br>0<br>-<br>-<br>0<br>-<br>-<br>0<br>-<br>-<br>0<br>-<br>-<br>0<br>-<br>-<br>0<br>-<br>-<br>0<br>-<br>-<br>0<br>-<br>-<br>0<br>-<br>-<br>0<br>-<br>-<br>0<br>-<br>-<br>0<br>-<br>-<br>0<br>-<br>-<br>0<br>-<br>-<br>0<br>-<br>-<br>-<br>0<br>-<br>-<br>-<br>-<br>-<br>-<br>-<br>-<br>-<br>-<br>-<br>-<br>-<br>-<br>-<br>-<br>-<br>-<br>-<br>- |  |