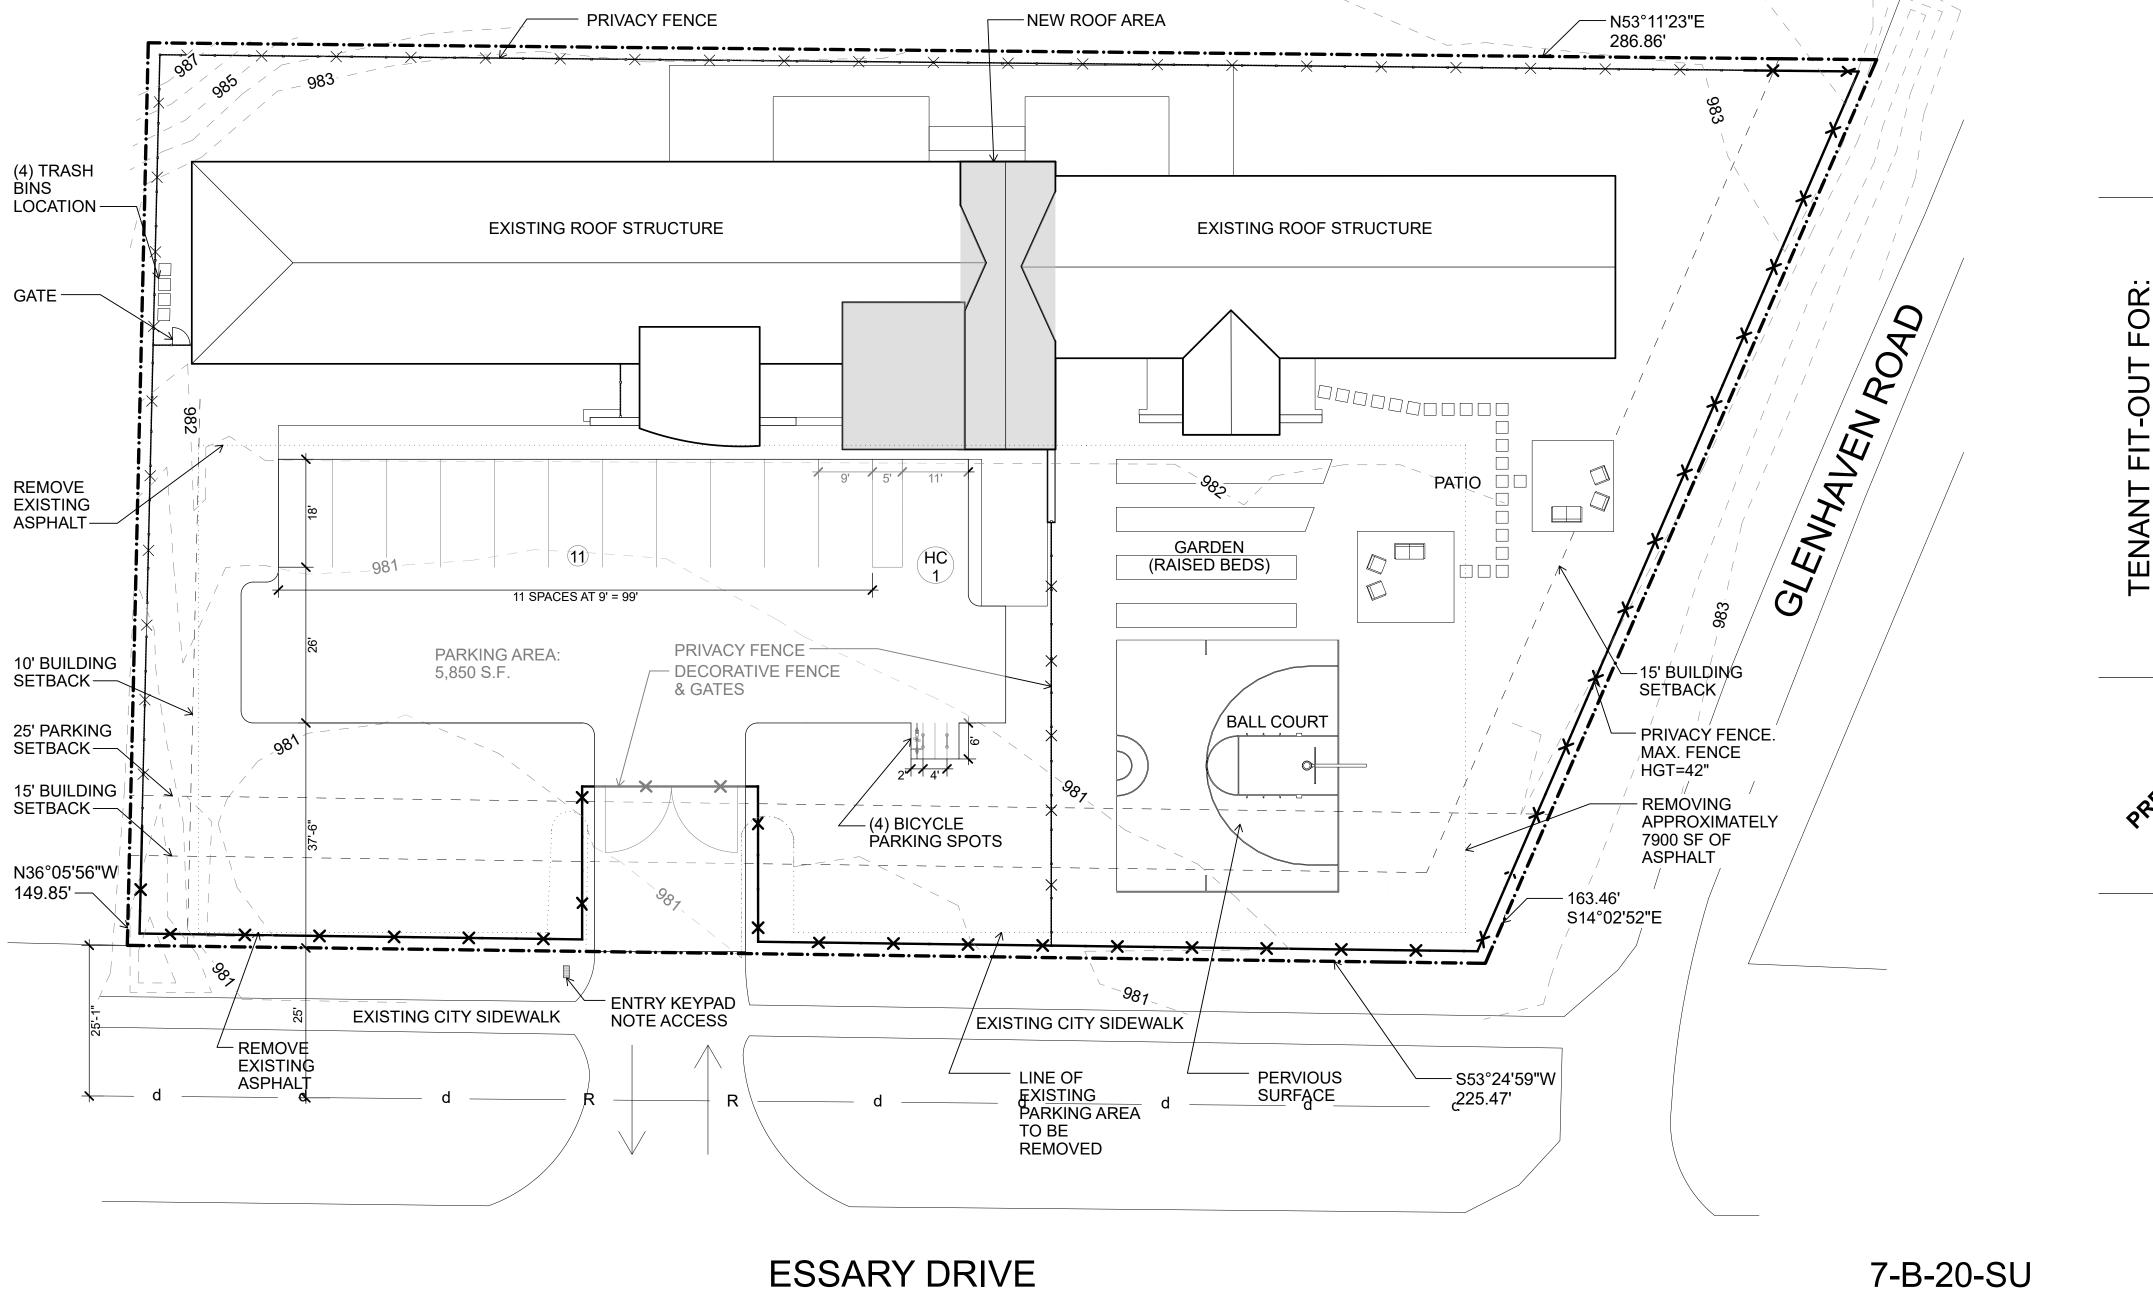

#### **SITE PLAN NOTES:**

**ZONE: RN-5 GENERAL RESIDENTIAL** 

USES: RESIDENTIAL CARE FACILITY

PARKING REQUIREMENTS: MAX. 0.33 PER BED + 1 PER EMPLOYEE: 8+1 HC MEN 6+1 HC WOMEN 16 TOTAL BEDS (x0.33) = 66 EMPLOYEES = 6 **TOTAL PARKING: 12** 

PARKING SHOWN: 11 SPACES 1 HC

TRASH BINS PROVIDED

**BICYCLE PARKING REQUIREMENTS:** 4 SPACES

PROPERTY AREA: 38,831SF.

NEW TOTAL PARKING LOT AREA: 6,334 SF EXISTING PARKING LOT AREA TO REMOVE: 10,626 SF, REPLACE WITH GRASS/LANDSCAPE.

EXISTING BUILDING AREA: 6443 SF NEW CONSTRUCTION AREA: 633 SF TOTAL BUILDING AREA: 7,087 SF, 18.24% OF PROPERTY AREA BUILT AREA ALLOWED:19,415 SF, 50% OF PROPERTY AREA

**EXISTING IMPERVIOUS SURFACE AREA: BUILDING AREA: 6443 SF** PARKING AREA: 17545 SF TOTAL: 23988 SF

NEW IMPERVIOUS SURFACE AREA: **BUILDING AREA: 7087 SF** PATIO & PARKING AREAS: 9288 SF TOTAL: 16,375 SF, 42.17% OF PROPERTY AREA TOTAL IMPERVIOUS SURFACE AREA ALLOWED: 23,298.6 SF, 60% OF PROPERTY

404 Bearden Park Circle Knoxville, TN 37919 865.602.7771 Fax 865.602.7742 www.georgeewart.com

7-B-20-SU Revised: 6/29/2020

PLAN NORTH

DATE: 6 MAY 2020 PROJECT NO.: 20056 PROJECT MGR.: