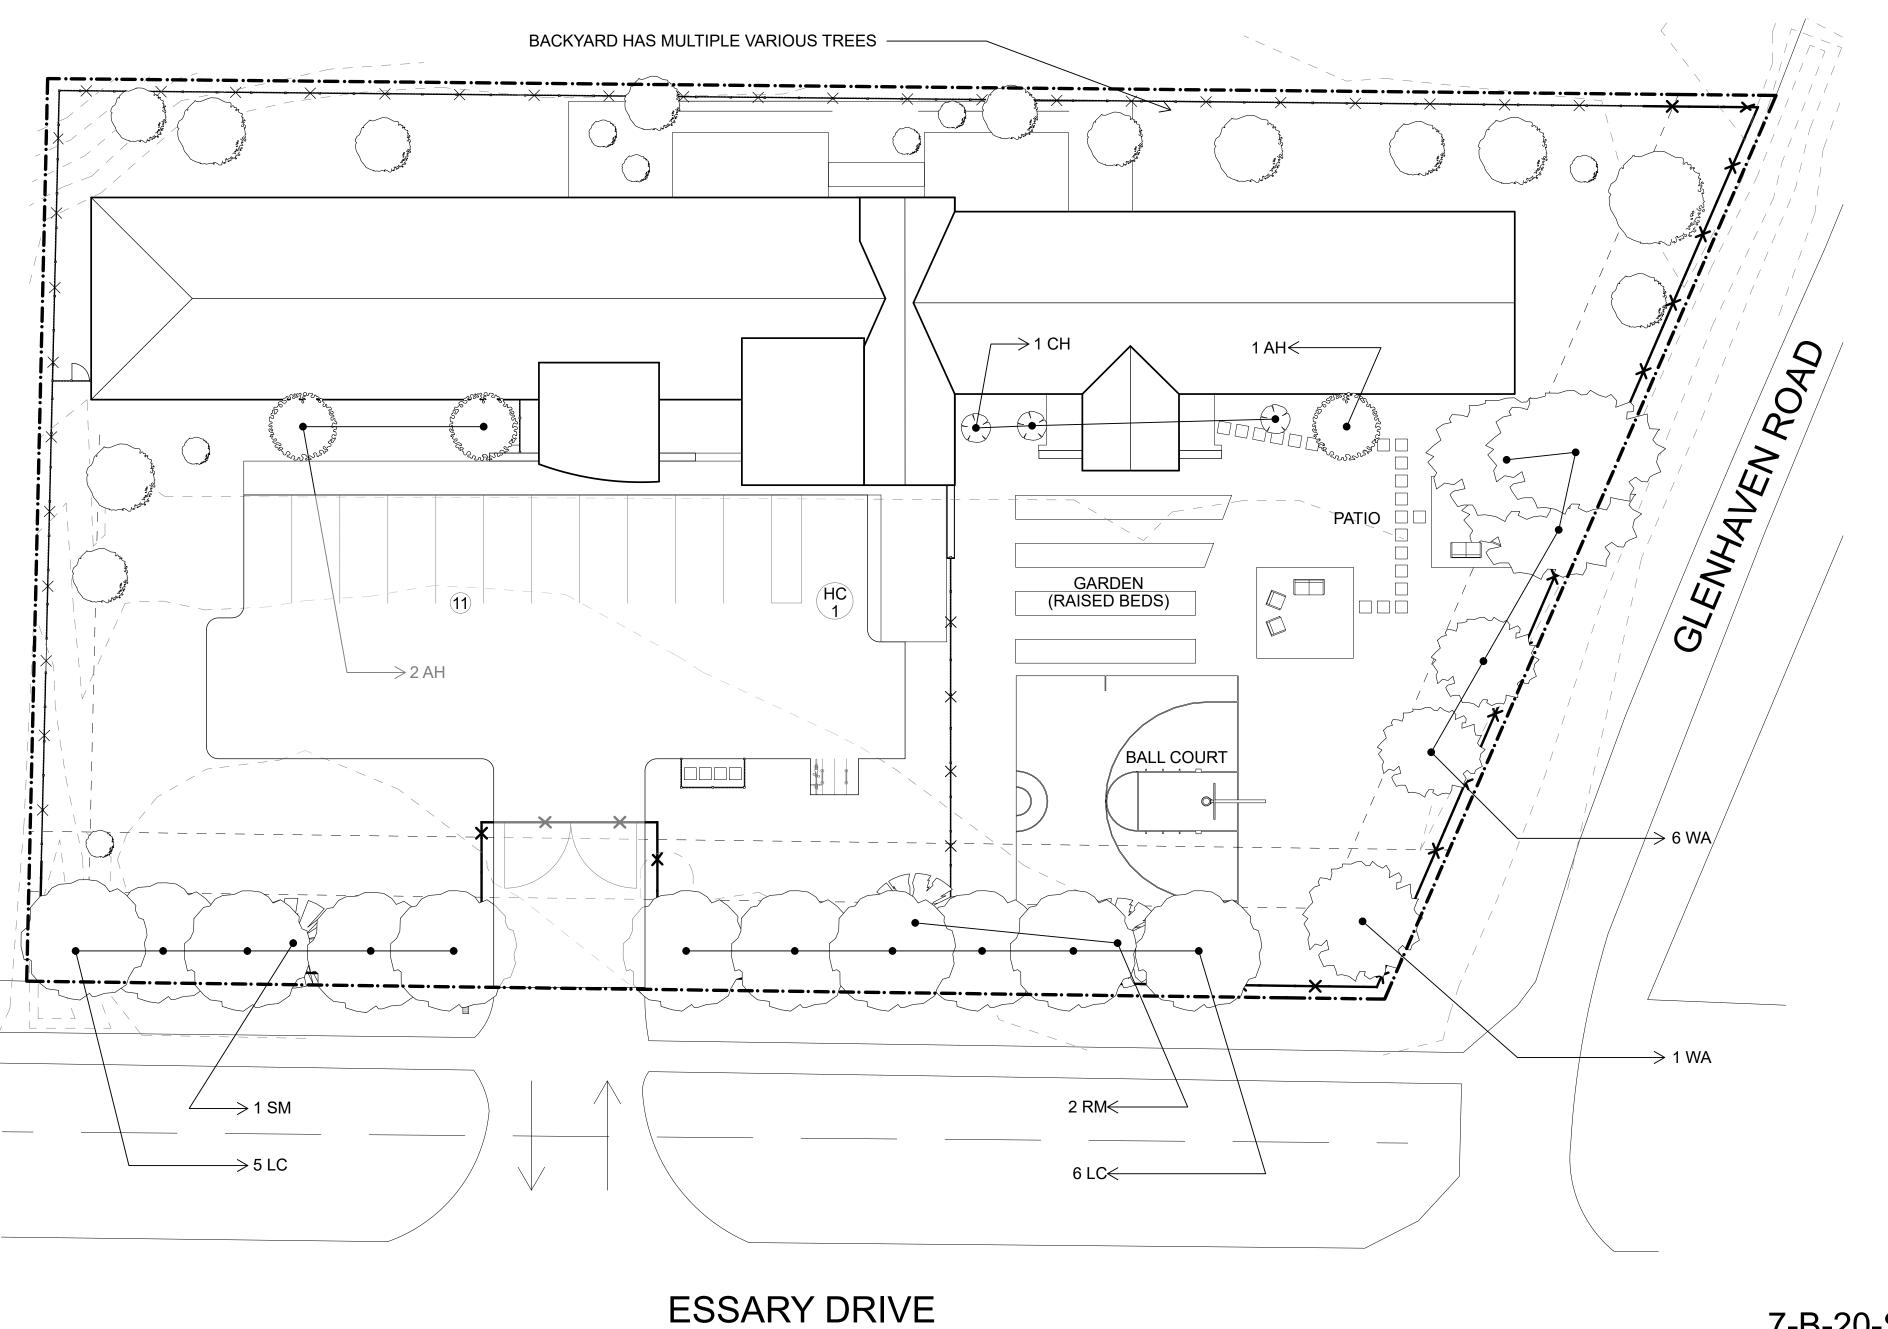

### **LANDSCAPE NOTES:**

- 1. NEW ADDITIONS TO THE EXISTING STRUCTURE IS: 633/6443=10%. LESS THAN 30% REQUIRED FOR PROJECT TO
- MEET SITE LANDSCAPE REQUIREMENTS.

  2. ALL EXISTING TREES & SHRUBS TO BE PRESERVED.

  3. ALL LANDSCAPING SHOWN ARE EXISTING, MATURE, AND HEALTHY PLANTS. THESE PLANTS MEET THE
- REQUIREMENTS OF 12.4.
- 4. NOT ALL SPECIES COULD BE IDENTIFIED AT THIS TIME.
- 5. NO NEW PLANTINGS ARE SHOWN.

| EXISTING PLANT SCHEDULE                                                                                                                                                                                                                                                                                                                                                                                                                                                                                                                                                                                                                                                                                                                                                                                                                                                                                                                                                                                                                                                                                                                                                                                                                                                                                                                                                                                                                                                                                                                                                                                                                                                                                                                                                                                                                                                                                                                                                                                                                                                                                                        |     |     |                                          |                      |
|--------------------------------------------------------------------------------------------------------------------------------------------------------------------------------------------------------------------------------------------------------------------------------------------------------------------------------------------------------------------------------------------------------------------------------------------------------------------------------------------------------------------------------------------------------------------------------------------------------------------------------------------------------------------------------------------------------------------------------------------------------------------------------------------------------------------------------------------------------------------------------------------------------------------------------------------------------------------------------------------------------------------------------------------------------------------------------------------------------------------------------------------------------------------------------------------------------------------------------------------------------------------------------------------------------------------------------------------------------------------------------------------------------------------------------------------------------------------------------------------------------------------------------------------------------------------------------------------------------------------------------------------------------------------------------------------------------------------------------------------------------------------------------------------------------------------------------------------------------------------------------------------------------------------------------------------------------------------------------------------------------------------------------------------------------------------------------------------------------------------------------|-----|-----|------------------------------------------|----------------------|
| SYMBOL                                                                                                                                                                                                                                                                                                                                                                                                                                                                                                                                                                                                                                                                                                                                                                                                                                                                                                                                                                                                                                                                                                                                                                                                                                                                                                                                                                                                                                                                                                                                                                                                                                                                                                                                                                                                                                                                                                                                                                                                                                                                                                                         | QTY | KEY | NAME<br>latin name                       | SIZE                 |
|                                                                                                                                                                                                                                                                                                                                                                                                                                                                                                                                                                                                                                                                                                                                                                                                                                                                                                                                                                                                                                                                                                                                                                                                                                                                                                                                                                                                                                                                                                                                                                                                                                                                                                                                                                                                                                                                                                                                                                                                                                                                                                                                | 11  | LC  | LEYLAND CYPRESS<br>Cupressus x Leylandii | 8" CAL.              |
| E CONTRACTOR OF THE PROPERTY O | 1   | WA  | WHITE ASH<br>Fraximus Americana          | 28" CAL.<br>20' TALL |
| End.                                                                                                                                                                                                                                                                                                                                                                                                                                                                                                                                                                                                                                                                                                                                                                                                                                                                                                                                                                                                                                                                                                                                                                                                                                                                                                                                                                                                                                                                                                                                                                                                                                                                                                                                                                                                                                                                                                                                                                                                                                                                                                                           | 6   | WA  | WHITE ASH<br>Fraximus Americana          | VARIES<br>4"-8" CAL. |
| 0                                                                                                                                                                                                                                                                                                                                                                                                                                                                                                                                                                                                                                                                                                                                                                                                                                                                                                                                                                                                                                                                                                                                                                                                                                                                                                                                                                                                                                                                                                                                                                                                                                                                                                                                                                                                                                                                                                                                                                                                                                                                                                                              | 3   | AH  | AMERICAN HOLLY Ilex Opaca                | 6" CAL.              |
|                                                                                                                                                                                                                                                                                                                                                                                                                                                                                                                                                                                                                                                                                                                                                                                                                                                                                                                                                                                                                                                                                                                                                                                                                                                                                                                                                                                                                                                                                                                                                                                                                                                                                                                                                                                                                                                                                                                                                                                                                                                                                                                                | 3   | СН  | COMMON HOLLY  Ilex                       | SHRUB                |
|                                                                                                                                                                                                                                                                                                                                                                                                                                                                                                                                                                                                                                                                                                                                                                                                                                                                                                                                                                                                                                                                                                                                                                                                                                                                                                                                                                                                                                                                                                                                                                                                                                                                                                                                                                                                                                                                                                                                                                                                                                                                                                                                | 1   | SM  | SUGAR MAPLE<br>Acer saccharum            | 4" CAL.              |
| EN S                                                                                                                                                                                                                                                                                                                                                                                                                                                                                                                                                                                                                                                                                                                                                                                                                                                                                                                                                                                                                                                                                                                                                                                                                                                                                                                                                                                                                                                                                                                                                                                                                                                                                                                                                                                                                                                                                                                                                                                                                                                                                                                           | 2   | RM  | RED MAPLE<br>Acer Rubrum                 | 4" CAL.              |

www.georgeewart.com

7-B-20-SU

LANDSCAPE PLAN SCALE: 1/16" = 1'-0"

DATE: 6 MAY 2020 PROJECT NO.: PROJECT MGR.:

L1.0

DATE: 6 MAY 2020 PROJECT NO.: PROJECT MGR.:

**A1.1** 