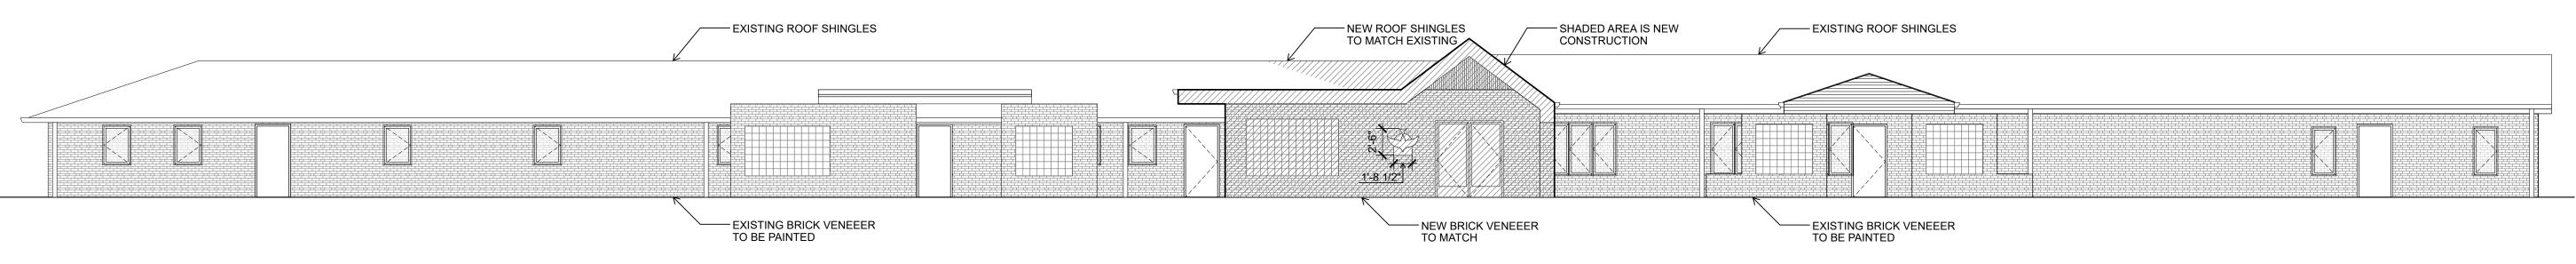

## **ELEVATION NOTES:**

- 1. NEW CONSTRUCTION TO BE BUILT W/ PAINTED BRICK VENEER AND SHINGLES.
- 2. EXISTING EXTERIOR TO REMAIN. PAINT EXTERIOR VENEER.
- 3. SMALL IDENTIFICATION TO BE ATTACHED TO BUILDING. ONLY SIGNAGE TO BE PROVIDED
- 4. LIMITED SITE LIGHTING PROVIDED ON BUILDING