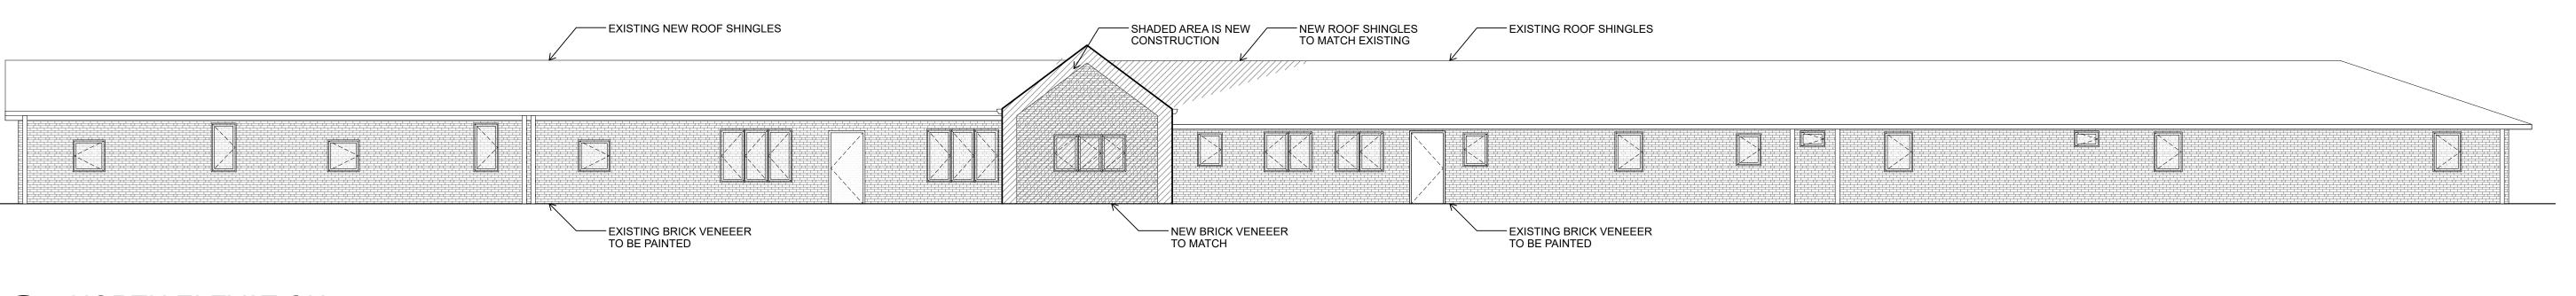

## **ELEVATION NOTES:**

- 1. NEW CONSTRUCTION TO BE BUILT W/ PAINTED BRICK VENEER AND SHINGLES.
- 2. EXISTING EXTERIOR TO REMAIN. PAINT EXTERIOR VENEER.
- 3. SMALL IDENTIFICATION TO BE ATTACHED TO BUILDING. ONLY SIGNAGE TO BE PROVIDED
- 4. LIMITED SITE LIGHTING PROVIDED ON BUILDING