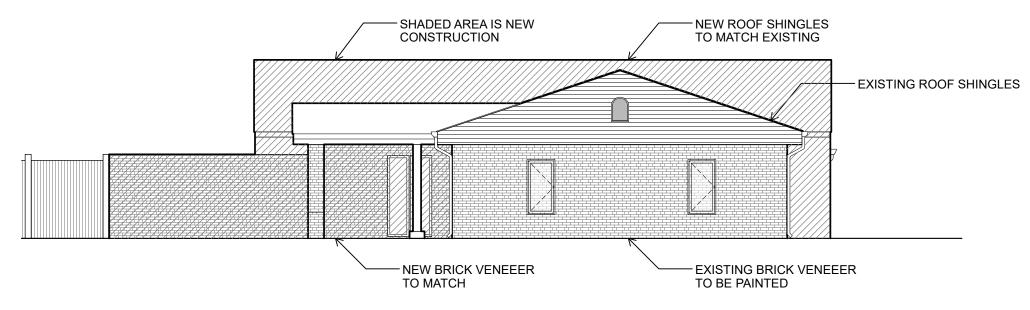

## **ELEVATION NOTES:**

- 1. NEW CONSTRUCTION TO BE BUILT W/ PAINTED BRICK VENEER AND SHINGLES.
- 2. EXISTING EXTERIOR TO REMAIN. PAINT EXTERIOR VENEER.
- 3. SMALL IDENTIFICATION TO BE ATTACHED TO BUILDING. ONLY SIGNAGE TO BE PROVIDED
- 4. LIMITED SITE LIGHTING PROVIDED ON BUILDING