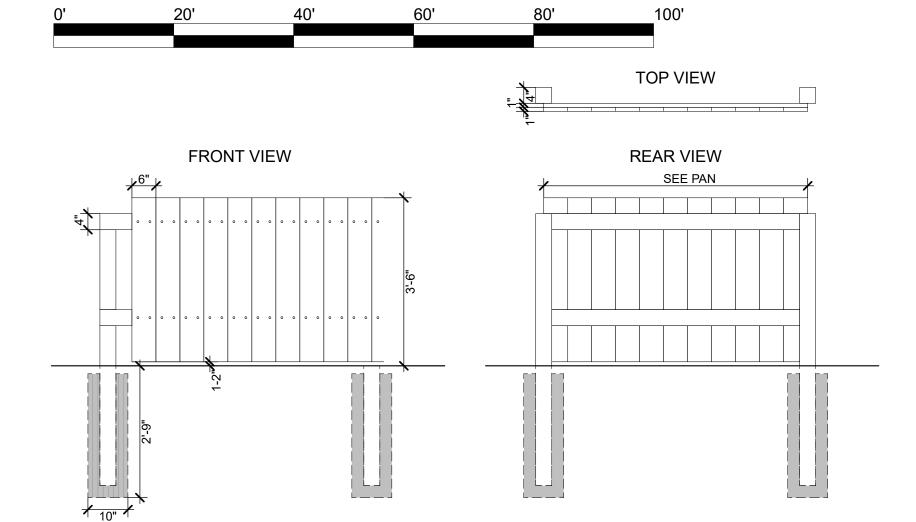

| 2   | RM  | RED MAPLE<br>Acer Rubrum                 | 4" CAL.              |



www.georgeewart.com



7-B-20-SU

LANDSCAPE PLAN SCALE: 1/16" = 1'-0"

DATE: 6 MAY 2020 PROJECT NO.: PROJECT MGR.:

L1.0

DATE: 6 MAY 2020 PROJECT NO.: PROJECT MGR.:

**A1.1** 







# TYP. FENCE DTLS SCALE: 1/2" = 1'-0"

## **FLOOR PLAN NOTES:**

- 1. SCOPE: COMBINE 2 SEPARATE EXISTING BUILDINGS
- INTO ONE OVERALL CONTINUOUS STRUCTURE.
  2. EXISTING EXTERIOR TO REMAIN AS IS W/ MINOR VENEER TREATMENTS, SUCH AS NEW BRICK WHEN NECESSARY AND PAINT EXTERIOR VENEER. AN **ENTRY & CONNECTION** SECTION WILL BE CONSTRUTCTED.
- 3. INTERIOR RENOVATION TO PROVIDE COMMUNAL SPACES CENTRALLY LOCATED W/ BEDROOM/BATH WINGS ON EACH END.
- 4. ABBREVIATED CODE ANALYSIS: OCCUPANCY: R/4 TOTAL SQ.FT.: 6443+633=7087 ALLOWABLE SQ.FT.: 28000 CONSTRUCTION TYPE: VB - S1 OCCUPANT LOAD: 7087/200=35 **EXITS PROVIDED: 6** SPRINKLERED: YES R13 FIRE ALARM SYSTEM PROVIDED



















## **ELEVATION NOTES:**

- 1. NEW CONSTRUCTION TO BE BUILT W/ PAINTED BRICK VENEER AND SHINGLES.
- 2. EXISTING E