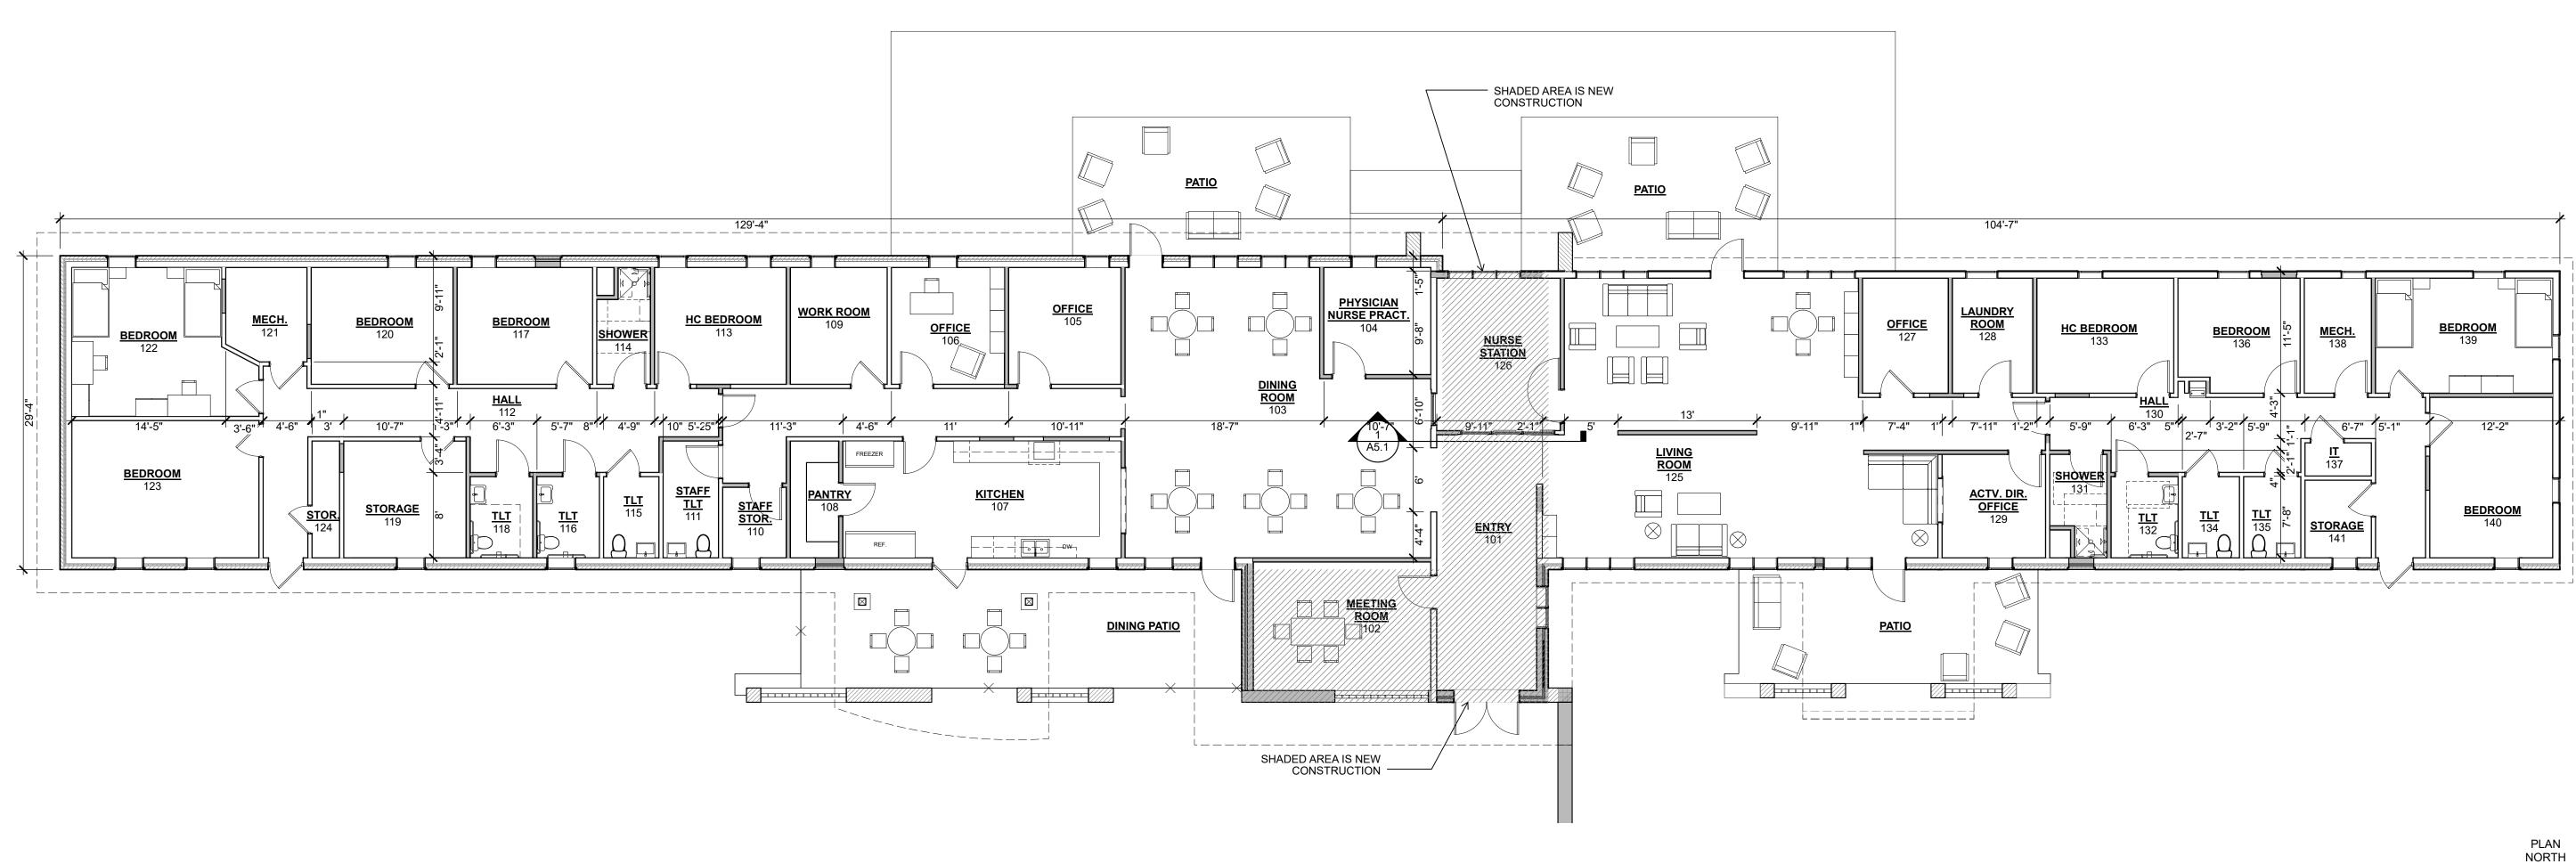

## **FLOOR PLAN NOTES:**

- 1. SCOPE: COMBINE 2 SEPARATE EXISTING BUILDINGS
- INTO ONE OVERALL CONTINUOUS STRUCTURE.
  2. EXISTING EXTERIOR TO REMAIN AS IS W/ MINOR VENEER TREATMENTS, SUCH AS NEW BRICK WHEN NECESSARY AND PAINT EXTERIOR VENEER. AN **ENTRY & CONNECTION** SECTION WILL BE CONSTRUTCTED.
- 3. INTERIOR RENOVATION TO PROVIDE COMMUNAL SPACES CENTRALLY LOCATED W/ BEDROOM/BATH WINGS ON EACH END.
- 4. ABBREVIATED CODE ANALYSIS: OCCUPANCY: R/4 TOTAL SQ.FT.: 6443+633=7087 ALLOWABLE SQ.FT.: 28000 CONSTRUCTION TYPE: VB - S1 OCCUPANT LOAD: 7087/200=35 **EXITS PROVIDED: 6** SPRINKLERED: YES R13 FIRE ALARM SYSTEM PROVIDED