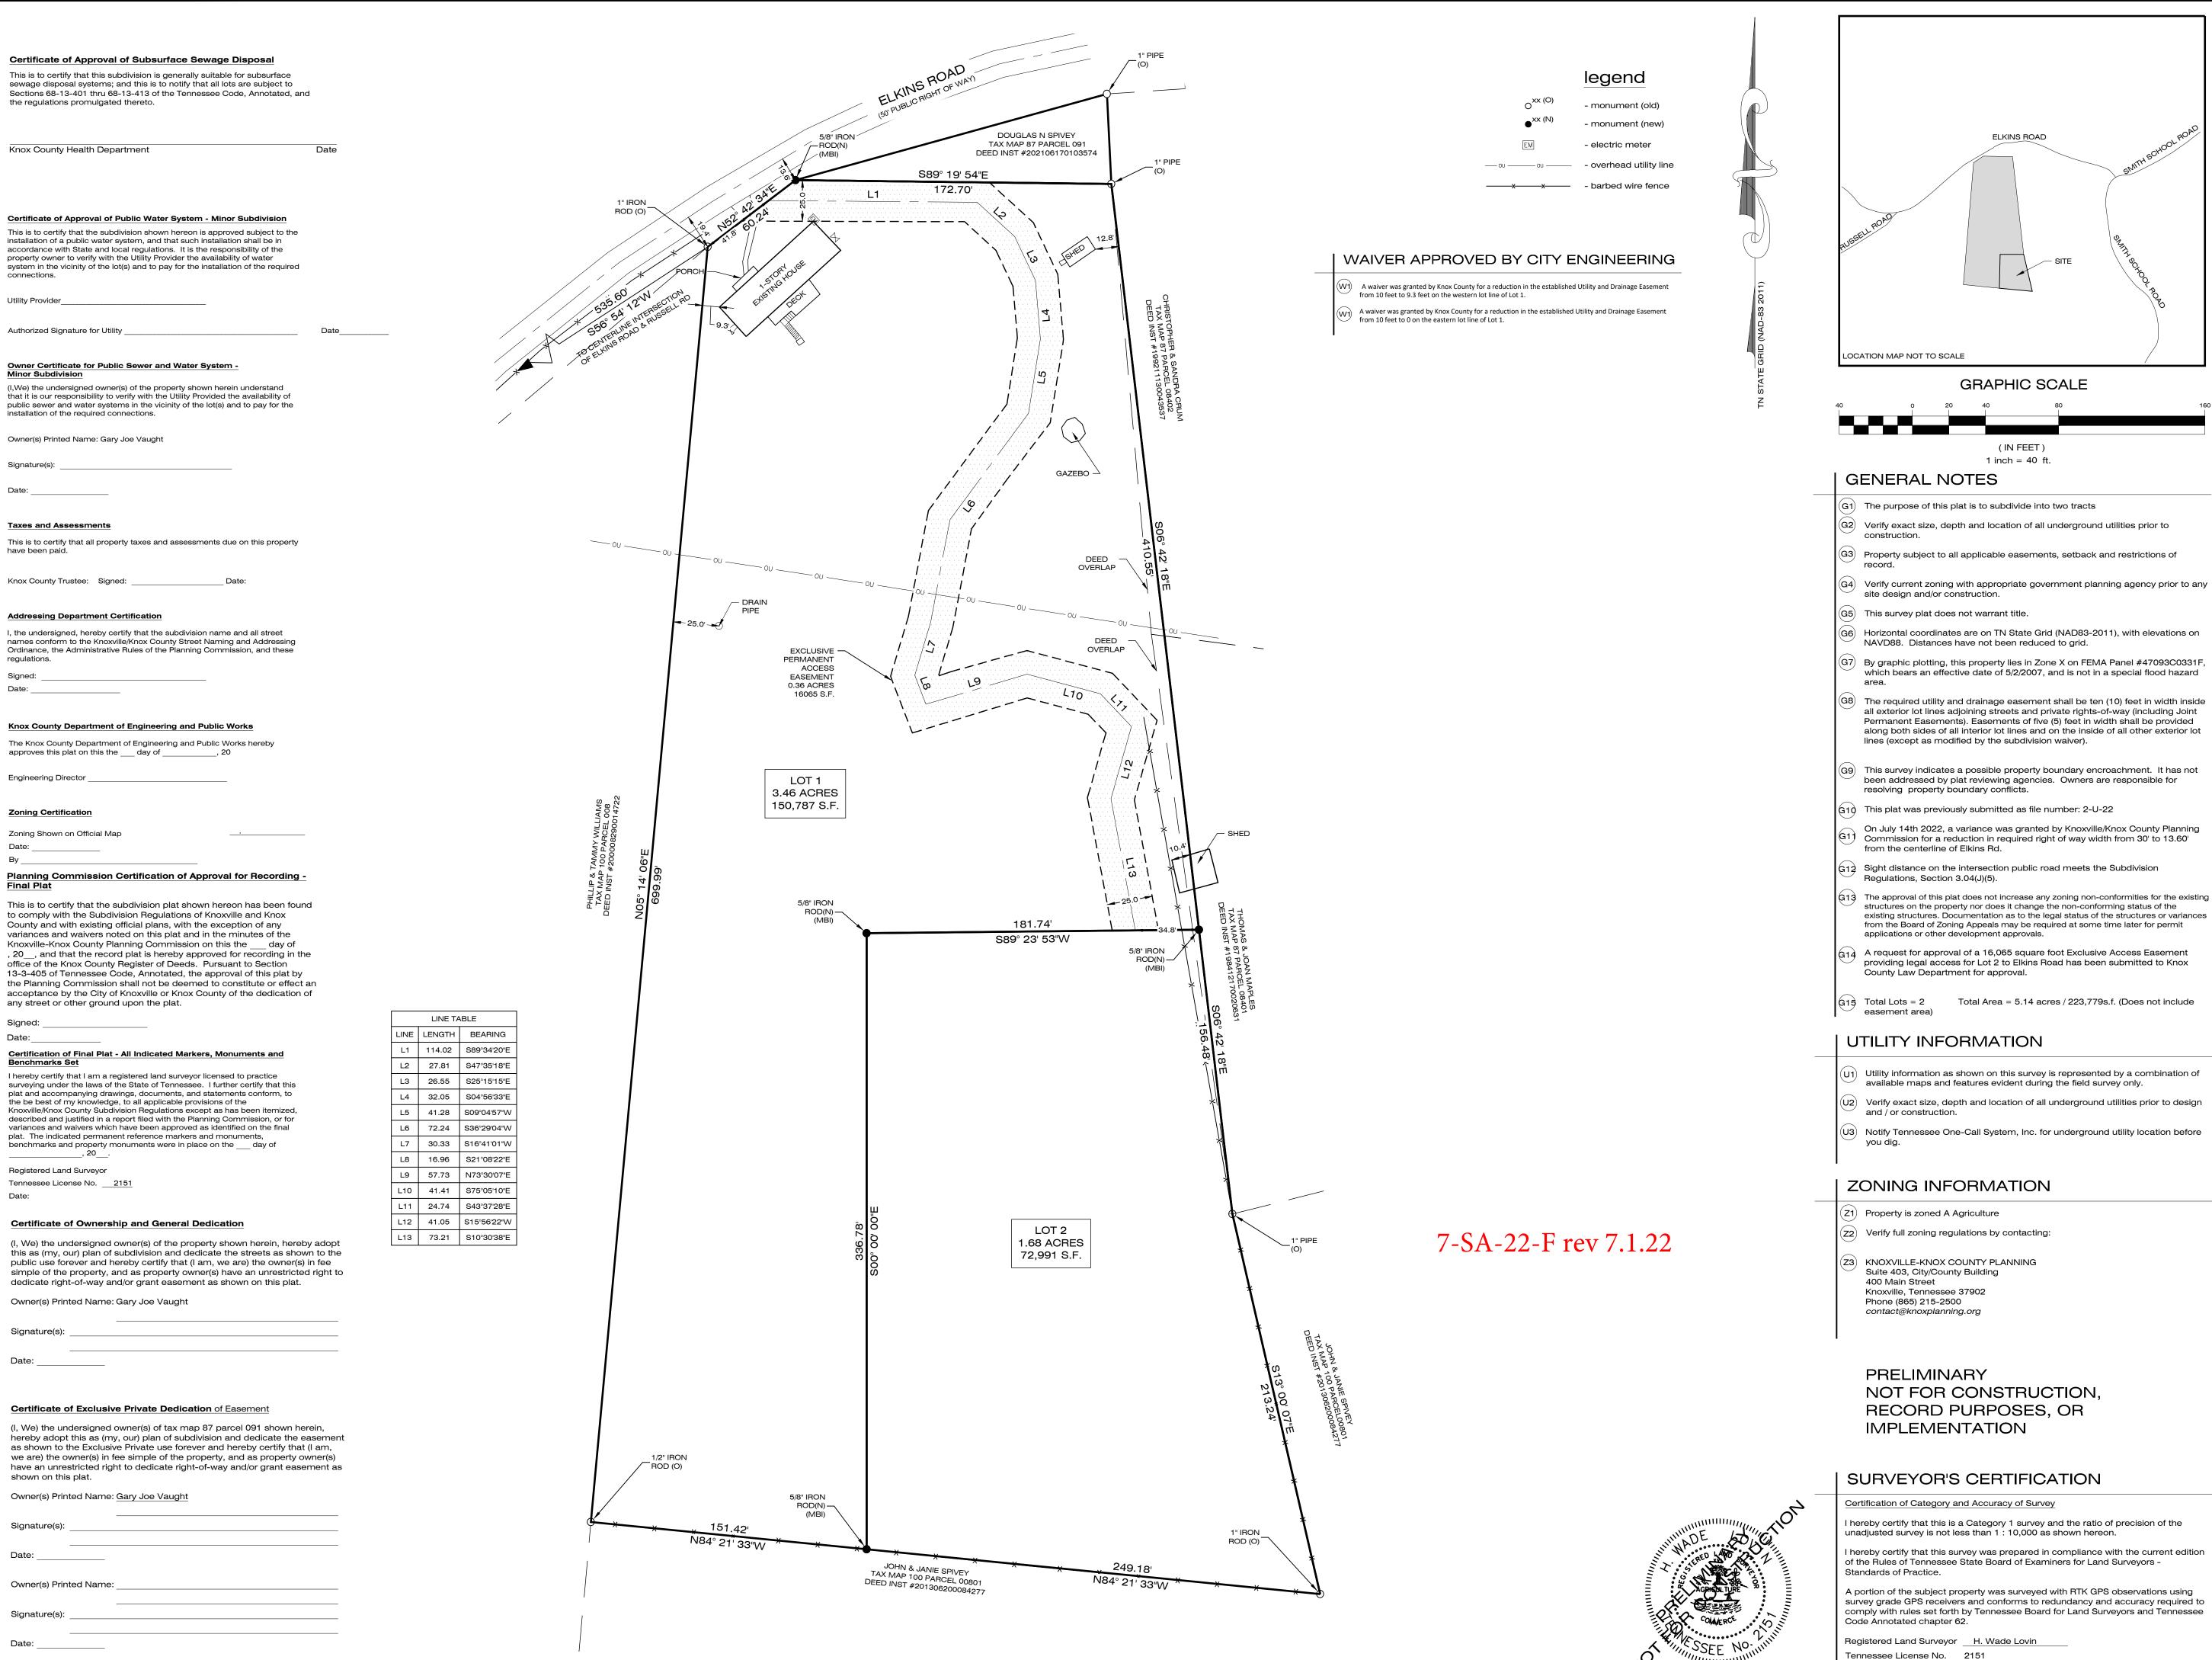

COPYRIGHT © MBI COMPANIES INC.

OE

GARY JO

2107 ELKINS | KODAK, TENNI

(G8) The required utility and drainage easement shall be ten (10) feet in width inside all exterior lot lines adjoining streets and private rights-of-way (including Joint Permanent Easements). Easements of five (5) feet in width shall be provided along both sides of all interior lot lines and on the inside of all other exterior lot

(G9) This survey indicates a possible property boundary encroachment. It has not been addressed by plat reviewing agencies. Owners are responsible for

On July 14th 2022, a variance was granted by Knoxville/Knox County Planning Commission for a reduction in required right of way width from 30' to 13.60'

(G13) The approval of this plat does not increase any zoning non-conformities for the existing structures on the property nor does it change the non-conforming status of the existing structures. Documentation as to the legal status of the structures or variances from the Board of Zoning Appeals may be required at some time later for permit

G14 A request for approval of a 16,065 square foot Exclusive Access Easement providing legal access for Lot 2 to Elkins Road has been submitted to Knox

 $(U_1)$  Utility information as shown on this survey is represented by a combination of

(U3) Notify Tennessee One-Call System, Inc. for underground utility location before

I hereby certify that this is a Category 1 survey and the ratio of precision of the

I hereby certify that this survey was prepared in compliance with the current edition

Tennessee License No. 2151

Tax Parcel Id: Map 87 Parcel 08601 Deed Ref: Inst #198404090011511 Plat Ref.(s): Crew Chief: B. Satterfield L. Phillips Drawn By: Appvd. By: W. Lovin Field date: 11-16-21 1-5-22 Scale: 1" = 40'