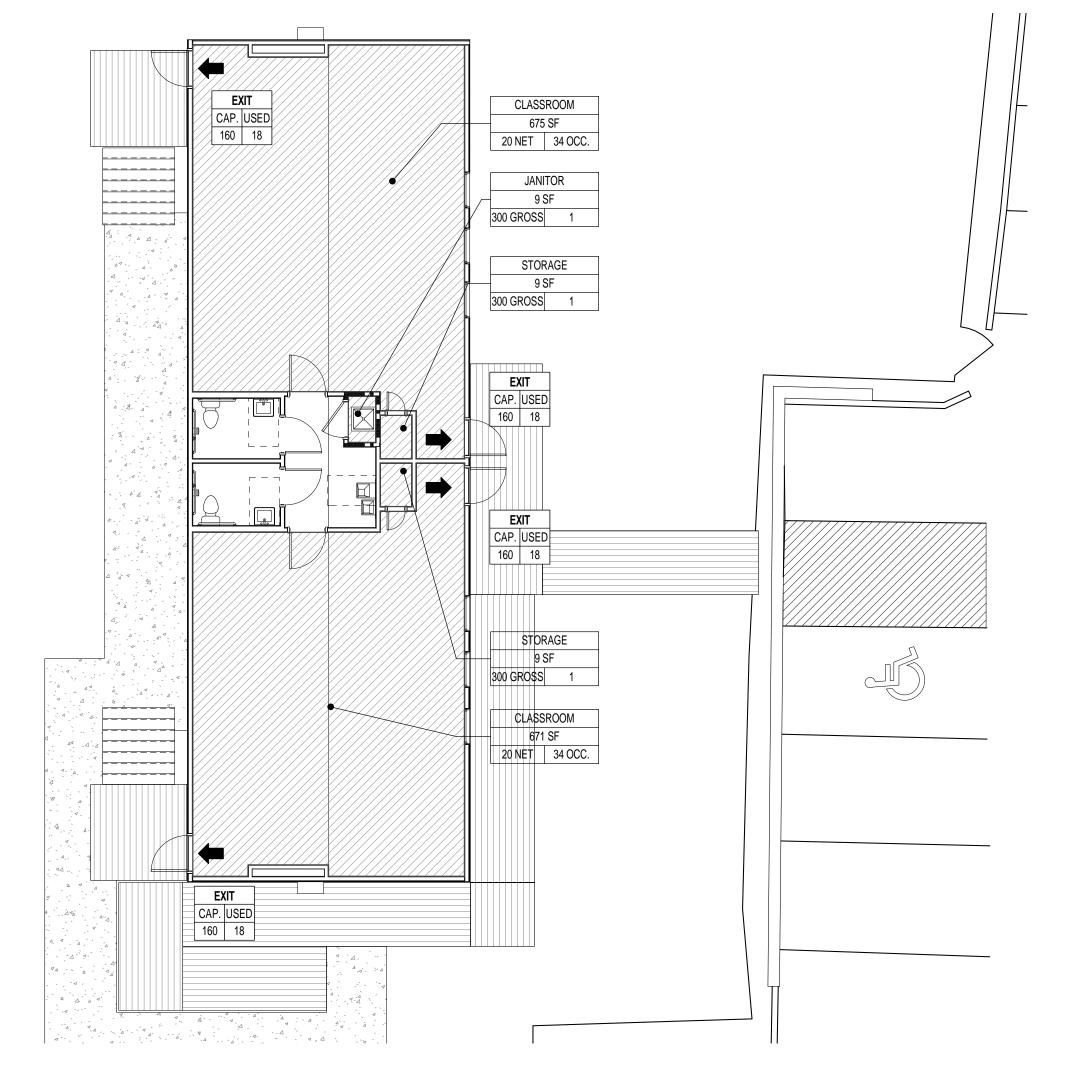

SITE LOCATION PLAN L16 1" = 100'-0"

PROJECT CODE AND ZONING INFORMATION CITY OF KNOXVILLE (COK) JURISDICTIONAL AUTHORITY STATE FIRE MARSHAL'S OFFICE (SFMO) APPLICABLE CODES CITY OF KNOXVILLE ZONING ORDINANCE (WITH AMENDMENTS) ICC/ANSI A117.1 INTERNATIONAL ENERGY CONSERVATION CODE (IECC) GREEN CONSTRUCTION CODE (PENDING ADOPTION) INTERNATIONAL BUILDING CODE (IBC) INTERNATIONAL RESIDENTIAL CODE (IRC) INTERNATIONAL EXISTING BUILDING CODE (IEBC) INTERNATIONAL PERFORMANCE CODE (IPC) NATIONAL ELECTRIC CODE (NEC) INTERNATIONAL FUEL GASS CODE INTERNATIONAL MECHANICAL CODE (IMC) INTERNATIONAL PLUMBING CODE (IPC) INTERNATIONAL PROPERTY MAINTENANCE CODE INTERNATIONAL FIRE CODE (IFC) KNOXVILLE CODE OF ORDINANCES: CHAPTER 6, ARTICLE I, SECTION 6-5. FIRE DISTRICT BUILDING REQUIREMENTS - INTERNATIONAL BUILDING CODE (IBC) GROUP E - EDUCATIONAL (IBC §305) OCCUPANCY TYPE (IBC CHAPTER 3)
CONSTRUCTION TYPE (IBC CHPT 6) TYPE V B - UNSPRINKLERED (IBC § 602.5) LIMITS OF CONSTRUCTION TYPE ALLOWABLE HEIGHTS AND BUILDING AREAS (IBC TABLE 503) HEIGHT: (GROUP E) 1 STORY, 40 FEET ABOVE GRADE PLANE PROPOSED HEIGHT = 13' ABOVE GRADE PLANE MAX AREA: (GROUP E) MAXIMUM AREA = 9,500 SQFT PER FLOOR PROPOSED FLOOR AREA = 1,890 SQFT \* AREAS ARE INTENDED FOR CODE USE ONLY STRUCTURAL FRAME FIRE RESISTANCE RATINGS (IBC TABLE 601) BEARING WALLS **EXTERIOR** INTERIOR NONBEARING WALLS AND PARTITIONS 0 HR (IBC TABLE 602) - HORIZONTAL SEPARATION > 30'-0" EXTERIOR INTERIOR FLOOR CONSTRUCTION INCLUDING SUPPORTING BEAMS & JOISTS ROOF CONSTRUCTION **INCLUDING SUPPORTING BEAMS & JOISTS** WALLS & PARTITIONS FIRE PARTITIONS (IBC §708.3) OPG'S. - 45 MIN (IBC TABLE 716.5) OCCUPANT LOAD (IBC TABLE 1004.1.2) OCCUPANCY FUNCTION OCCUPANT LOAD 1ST FLOOR ACCESSORY STORAGE, MECH. ROOM 300 GROSS EDUCATIONAL 20 GROSS 69 OCC. EGRESS DOOR WIDTH EGRESS STAIR WIDTH FLOOR OCC. LOAD # OF EXITS OCC PER EXIT REQUIRED PROVIDED PROVIDED 1ST FLOOR 69 4 18 4" MIN 44" CLEAR (IBC § 1009.4) 3" MIN 32" CLEAR (IBC § 1008.1. **EXIT CAPACITY & TRAVEL DISTANCE** 200 FT (UNSPRINKLERED - IBC TABLE 1016.2 MAX TRAVEL DISTANCE MAX DEAD END CORRIDOR 20 FT (IBC §1018.4) STAIRWAYS (IBC §1005.3.1) = 0.3 INCHES PER OCCUPANT EGRESS WIDTH PER PERSON SERVED OTHER EGRESS COMPONENTS (IBC §1005.3.2) = 0.2 INCHES PER OCCUPANT ARRANGEMENT & NUMBER OF EXITS NUMBER OF EXITS FOR BUILDING MIN 2 EXITS REQUIRED PER STORY (IBC §1021.2) ONE-HALF THE LENGTH OF THE MAXIMUM OVERALL DIAGONAL DIMENSION OF THE BUILDING (IBC §1015) SEPARATION OF EXITS PLUMBING FIXTURE COUNT (IBC T2902.1) WATER CLOSETS OCCUPANCY OCCUPANT LOAD SERVICE SINK **EDUCATIONAL** R-1 - RESIDENTIAL PARCEL NUMBER - 070KA006 ADDRESS - 2329 PROSSER ROAD, KNOXVILLE, TN 37914 CITY OF KNOXVILLE PARKING REQUIRED - CITY OF KNOXVILLE CODE OF ORDINANCES APPENDIX B, ARTICLE 5, SECTION 7 PLACE OF WORSHIP - .25 SPACES PER SEAT IN EXISTING AUDITORIUM MINIMUM / .5 SPACES PER SEAT MAXIMUM AUDITORIUM SEATS - 250 250 x .25 = 63 SPACES MINIMUM 250 x .5 = 125 SPACES MAXIMUM EXISTING SPACES - 110 - OK SCHOOL, ELEMENTARY - 1 SPACES PER CLASSROOM MINIMUM / 2 SPACES PER CLASSROOM MAXIMUM EXISTING CLASSROOMS - 17 PROPOSED CLASSROOMS - 2 (NEW MODULAR BUILDING) TOTAL - 19 19 x 1 = 19 SPACES MINIMUM 19 x 2 = 38 SPACES MAXIMUM EXISTING SPACES - 110 - IT IS PROPOSED THAT THE COMBINED PLACE OF WORSHIP SPACES + SCHOOL PARKING SPACES IS WITHIN THE ZONING MIN AND MAX OK

**G07** 

PROJECT CODE AND ZONING INFO

|                         |                                                                                                                                                                       | UL DESIGN NUMBER                                                                                                                                |                                                                                                                                                                                                                                                                                                                                                                                                                                                                                                                                                                                                                                                                                                                                                                                                                           |             |         |  |  |
|-------------------------|-----------------------------------------------------------------------------------------------------------------------------------------------------------------------|-------------------------------------------------------------------------------------------------------------------------------------------------|---------------------------------------------------------------------------------------------------------------------------------------------------------------------------------------------------------------------------------------------------------------------------------------------------------------------------------------------------------------------------------------------------------------------------------------------------------------------------------------------------------------------------------------------------------------------------------------------------------------------------------------------------------------------------------------------------------------------------------------------------------------------------------------------------------------------------|-------------|---------|--|--|
| WALL TYPE               | GRAPHIC LEGEND                                                                                                                                                        | GYPSUM                                                                                                                                          | GYPSUM BOARD                                                                                                                                                                                                                                                                                                                                                                                                                                                                                                                                                                                                                                                                                                                                                                                                              |             | CMU     |  |  |
|                         |                                                                                                                                                                       | NON-BEARING                                                                                                                                     | BEARING                                                                                                                                                                                                                                                                                                                                                                                                                                                                                                                                                                                                                                                                                                                                                                                                                   | NON-BEARING | BEARING |  |  |
| 1-HR FIRE RATING        |                                                                                                                                                                       | U.L.# U305                                                                                                                                      | -                                                                                                                                                                                                                                                                                                                                                                                                                                                                                                                                                                                                                                                                                                                                                                                                                         | -           | -       |  |  |
| LIFE SAFETY LEGEND      |                                                                                                                                                                       | NOTES:                                                                                                                                          | NOTES:                                                                                                                                                                                                                                                                                                                                                                                                                                                                                                                                                                                                                                                                                                                                                                                                                    |             |         |  |  |
| FEC FIRE EXT            | FINGUISHER CABINET                                                                                                                                                    |                                                                                                                                                 | A. SMOKE PARTITIONS (IBC § 710)  1. SMOKE PARTITIONS SHALL EXTEND FROM FLOOR BELOW TO UNDERSIDE OF FLOOR OR ROOF DECKING ABOVE (IBC § 710.4)  2. WINDOWS SHALL BE SEALED TO RESIST THE FREE PASSAGE OF                                                                                                                                                                                                                                                                                                                                                                                                                                                                                                                                                                                                                    |             |         |  |  |
| WALL MO                 | DUNTED FIRE EXTINGUISHER                                                                                                                                              | UNDERSIDE O                                                                                                                                     |                                                                                                                                                                                                                                                                                                                                                                                                                                                                                                                                                                                                                                                                                                                                                                                                                           |             |         |  |  |
| EXIT SIG                | N (SEE MODULAR DWGS)                                                                                                                                                  | SMOKE (IBC §                                                                                                                                    | SMOKE (IBC § 710.5.1)  3. DOORS IN SMOKE PARTITIONS SHALL BE SELF-CLOSING OR AUTOMATIC CLOSING BY SMOKE DETECTION ( IBC § 710.5.2)  4. DOORS IN SMOKE PARTITIONS SHALL BE TESTED IN ACCORDANCE WITH UL 1784 WITH AN ARTIFICIAL BOTTOM SEAL INSTALLED ACROSS THE FULL WIDTH OF THE DOOR.  B. SMOKE BARRIERS ( IBC § 709)  1. SMOKE BARRIERS SHALL MAINTAIN A MINIMUM RATING OF 1 HOUR (IBC § 709.3)  2. SMOKE BARRIERS SHALL FORM AN EFFECTIVE MEMBRANE CONTINUOUS FROM OUTSIDE WALL TO OUTSIDE WALL NAD FROM THE TOP OF THE FOUNDATION OR FLOOR/CEILING ASSEMBLY BELOW TO THE UNDERSIDE OF THE FLOOR OR ROOF SHEATHING, DECK OR SLAB ABOVE, INCLUDING CONTINUITY THROUGH CONCEALED SPACES (SEE SECTION 709.4 REGARDING RATING OF SUPPORTING CONSTRUCTION)  3. OPENINGS SHALL BE PROTECTED IN ACCORDANCE WITH IBC § 709.5. |             |         |  |  |
| OCCUPA 72" (68" COCCUPA | LEAR) EXIT DOOR=226<br>NTS MAX (34"/.15)(IBC §1005.3.2)<br>CLEAR) EXIT DOOR = 453<br>NTS MAX. (68"/.15) (IBC §1005.3.2)<br>R = 280 OCCUPANTS MAX. (56"/.2)<br>05.3.1) | 4. DOORS IN WITH UL 1784 THE FULL WID  B. SMOKE BA 1. SMOKE BA § 709.3) 2. SMOKE BA CONTINUOUS OF THE FOUNI UNDERSIDE ABOVE, INCL SECTION 709.4 |                                                                                                                                                                                                                                                                                                                                                                                                                                                                                                                                                                                                                                                                                                                                                                                                                           |             |         |  |  |

8-B-18-UR LIFE SAFETY LEGEND

Revised: 7/24/2018

A NEW MODUL

CHURCE

| NO.                                                       | ISSUED BY                                                                                                                                                                                                                                                                                                                                                                | DATE                                                                                |
|-----------------------------------------------------------|--------------------------------------------------------------------------------------------------------------------------------------------------------------------------------------------------------------------------------------------------------------------------------------------------------------------------------------------------------------------------|-------------------------------------------------------------------------------------|
|                                                           | 100022 21                                                                                                                                                                                                                                                                                                                                                                |                                                                                     |
|                                                           |                                                                                                                                                                                                                                                                                                                                                                          |                                                                                     |
|                                                           |                                                                                                                                                                                                                                                                                                                                                                          |                                                                                     |
|                                                           |                                                                                                                                                                                                                                                                                                                                                                          |                                                                                     |
|                                                           |                                                                                                                                                                                                                                                                                                                                                                          |                                                                                     |
|                                                           |                                                                                                                                                                                                                                                                                                                                                                          |                                                                                     |
|                                                           |                                                                                                                                                                                                                                                                                                                                                                          |                                                                                     |
|                                                           |                                                                                                                                                                                                                                                                                                                                                                          |                                                                                     |
|                                                           |                                                                                                                                                                                                                                                                                                                                                                          |                                                                                     |
|                                                           |                                                                                                                                                                                                                                                                                                                                                                          |                                                                                     |
|                                                           |                                                                                                                                                                                                                                                                                                                                                                          |                                                                                     |
|                                                           |                                                                                                                                                                                                                                                                                                                                                                          |                                                                                     |
|                                                           |                                                                                                                                                                                                                                                                                                                                                                          |                                                                                     |
|                                                           |                                                                                                                                                                                                                                                                                                                                                                          |                                                                                     |
| ARC<br>COPIE<br>FROM<br>USED F<br>HEREIN<br>IS T<br>DRAWI | DRAWING IS THE PROPERTY OF DESIGN IN HITECTS, INC. AND IS NOT TO BE REPRODIED IN WHOLE OR IN PART WITHOUT AUTHOUT DESIGN INNOVATION ARCHITECTS, INC. I OR THE PROJECT AND SITE SPECIFICALLY, AND IS NOT TO BE USED ON ANY OTHER OBE RETURNED UPON REQUEST. DO NONGS, WRITTEN DIMENSIONS TAKE PRECEINGS AND DESIGNS SHOWN ON THESE DRAFRIGHT® OF DESIGN INNOVATION ARCHIT | UCED OR DRIZATION T IS TO BE ( IDENTIFIED PROJECT. IT T SCALE DENCE. ALL AWINGS ARE |

PROJECT INFORMATION AND LIFE SAFETY PLAN

PROJECT DATE PROJECT NUMBER 07/24/18

LIFE SAFETY PLAN - LEVEL 1 **A17** 

1/8" = 1'-0"

**A07** 

18057

07/24/18