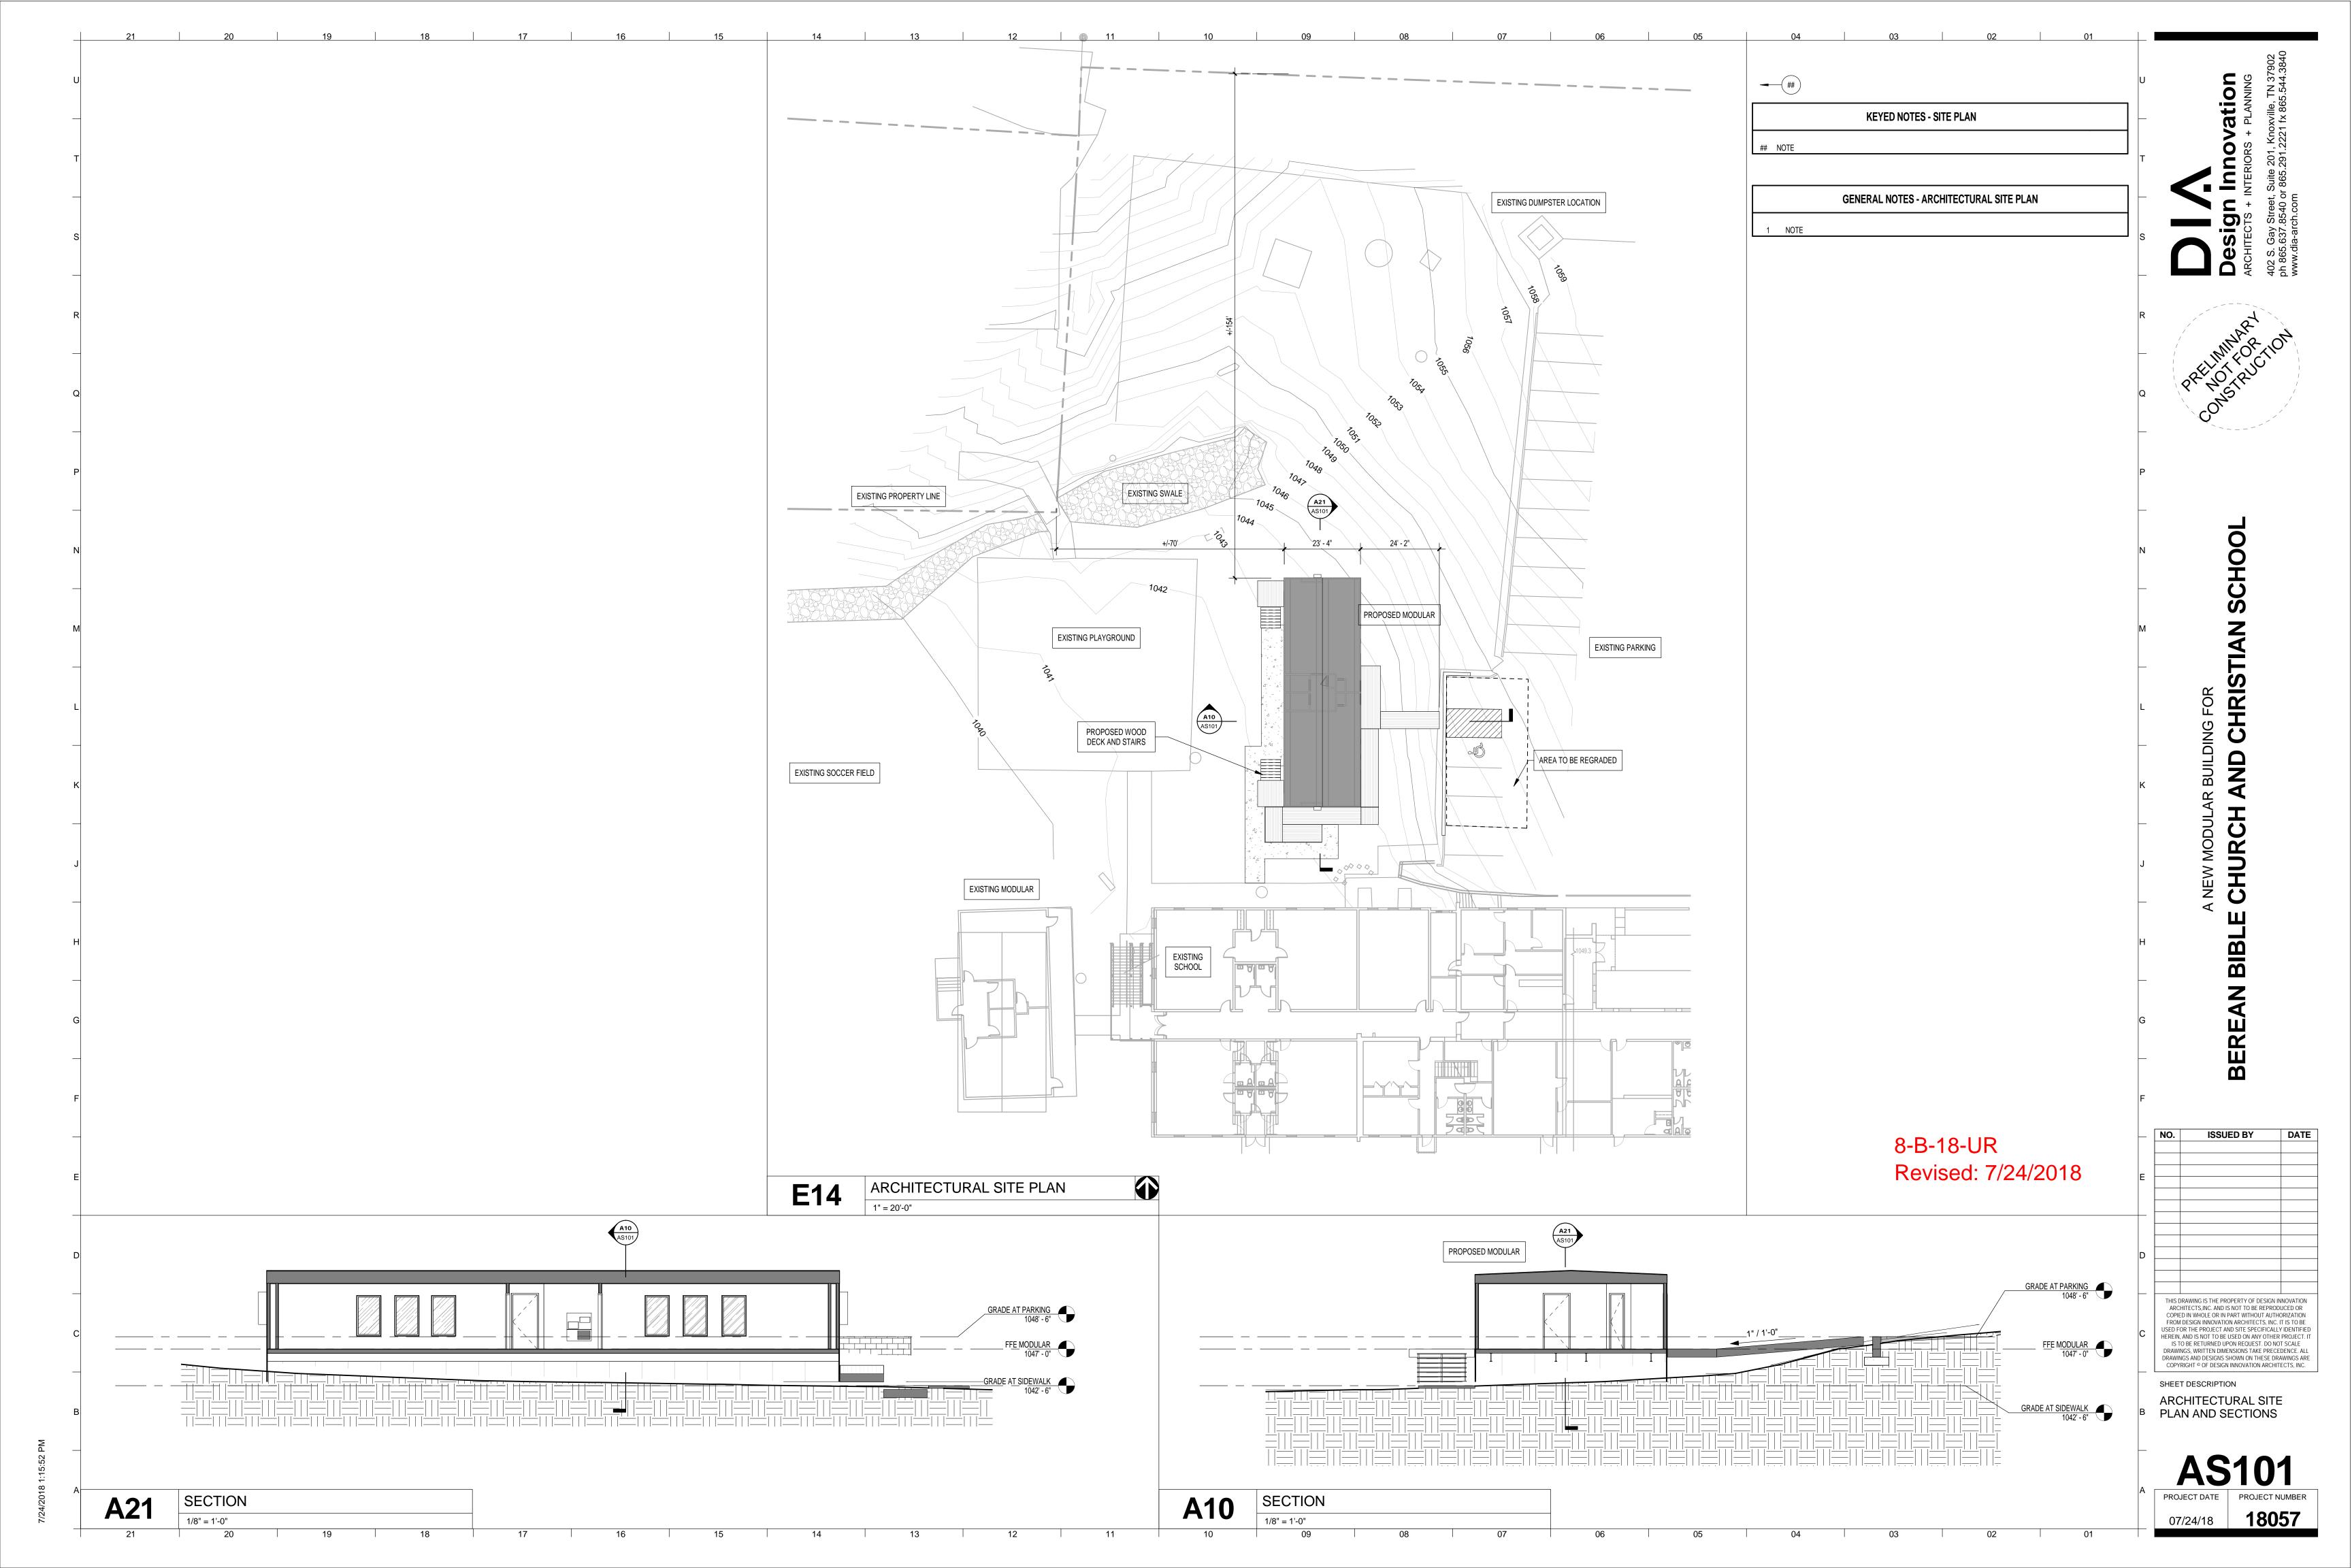

SITE LOCATION PLAN L16 1" = 100'-0"

PROJECT CODE AND ZONING INFORMATION CITY OF KNOXVILLE (COK) JURISDICTIONAL AUTHORITY STATE FIRE MARSHAL'S OFFICE (SFMO) APPLICABLE CODES CITY OF KNOXVILLE ZONING ORDINANCE (WITH AMENDMENTS) ICC/ANSI A117.1 INTERNATIONAL ENERGY CONSERVATION CODE (IECC) GREEN CONSTRUCTION CODE (PENDING ADOPTION) INTERNATIONAL BUILDING CODE (IBC) INTERNATIONAL RESIDENTIAL CODE (IRC) INTERNATIONAL EXISTING BUILDING CODE (IEBC) INTERNATIONAL PERFORMANCE CODE (IPC) NATIONAL ELECTRIC CODE (NEC) INTERNATIONAL FUEL GASS CODE INTERNATIONAL MECHANICAL CODE (IMC) INTERNATIONAL PLUMBING CODE (IPC) INTERNATIONAL PROPERTY MAINTENANCE CODE INTERNATIONAL FIRE CODE (IFC) KNOXVILLE CODE OF ORDINANCES: CHAPTER 6, ARTICLE I, SECTION 6-5. FIRE DISTRICT BUILDING REQUIREMENTS - INTERNATIONAL BUILDING CODE (IBC) GROUP E - EDUCATIONAL (IBC §305) OCCUPANCY TYPE (IBC CHAPTER 3)
CONSTRUCTION TYPE (IBC CHPT 6) TYPE V B - UNSPRINKLERED (IBC § 602.5) LIMITS OF CONSTRUCTION TYPE ALLOWABLE HEIGHTS AND BUILDING AREAS (IBC TABLE 503) HEIGHT: (GROUP E) 1 STORY, 40 FEET ABOVE GRADE PLANE PROPOSED HEIGHT = 13' ABOVE GRADE PLANE MAX AREA: (GROUP E) MAXIMUM AREA = 9,500 SQFT PER FLOOR PROPOSED FLOOR AREA = 1,890 SQFT \* AREAS ARE INTENDED FOR CODE USE ONLY STRUCTURAL FRAME FIRE RESISTANCE RATINGS (IBC TABLE 601) BEARING WALLS **EXTERIOR** INTERIOR NONBEARING WALLS AND PARTITIONS 0 HR (IBC TABLE 602) - HORIZONTAL SEPARATION > 30'-0" EXTERIOR INTERIOR FLOOR CONSTRUCTION INCLUDING SUPPORTING BEAMS & JOISTS ROOF CONSTRUCTION **INCLUDING SUPPORTING BEAMS & JOISTS** WALLS & PARTITIONS FIRE PARTITIONS (IBC §708.3) OPG'S. - 45 MIN (IBC TABLE 716.5) OCCUPANT LOAD (IBC TABLE 1004.1.2) OCCUPANCY FUNCTION OCCUPANT LOAD 1ST FLOOR ACCESSORY STORAGE, MECH. ROOM 300 GROSS EDUCATIONAL 20 GROSS 69 OCC. EGRESS DOOR WIDTH EGRESS STAIR WIDTH FLOOR OCC. LOAD # OF EXITS OCC PER EXIT REQUIRED PROVIDED PROVIDED 1ST FLOOR 69 4 18 4" MIN 44" CLEAR (IBC § 1009.4) 3" MIN 32" CLEAR (IBC § 1008.1. **EXIT CAPACITY & TRAVEL DISTANCE** 200 FT (UNSPRINKLERED - IBC TABLE 1016.2 MAX TRAVEL DISTANCE MAX DEAD END CORRIDOR 20 FT (IBC §1018.4) STAIRWAYS (IBC §1005.3.1) = 0.3 INCHES PER OCCUPANT EGRESS WIDTH PER PERSON SERVED OTHER EGRESS COMPONENTS (IBC §1005.3.2) = 0.2 INCHES PER OCCUPANT ARRANGEMENT & NUMBER OF EXITS NUMBER OF EXITS FOR BUILDING MIN 2 EXITS REQUIRED PER STORY (IBC §1021.2) ONE-HALF THE LENGTH OF THE MAXIMUM OVERALL DIAGONAL DIMENSION OF THE BUILDING (IBC §1015) SEPARATION OF EXITS PLUMBING FIXTURE COUNT (IBC T2902.1) WATER CLOSETS OCCUPANCY OCCUPANT LOAD SERVICE SINK **EDUCATIONAL** R-1 - RESIDENTIAL PARCEL NUMBER - 070KA006 ADDRESS - 2329 PROSSER ROAD, KNOXVILLE, TN 37914 CITY OF KNOXVILLE PARKING REQUIRED - CITY OF KNOXVILLE CODE OF ORDINANCES APPENDIX B, ARTICLE 5, SECTION 7 PLACE OF WORSHIP - .25 SPACES PER SEAT IN EXISTING AUDITORIUM MINIMUM / .5 SPACES PER SEAT MAXIMUM AUDITORIUM SEATS - 250 250 x .25 = 63 SPACES MINIMUM 250 x .5 = 125 SPACES MAXIMUM EXISTING SPACES - 110 - OK SCHOOL, ELEMENTARY - 1 SPACES PER CLASSROOM MINIMUM / 2 SPACES PER CLASSROOM MAXIMUM EXISTING CLASSROOMS - 17 PROPOSED CLASSROOMS - 2 (NEW MODULAR BUILDING) TOTAL - 19 19 x 1 = 19 SPACES MINIMUM 19 x 2 = 38 SPACES MAXIMUM EXISTING SPACES - 110 - IT IS PROPOSED THAT THE COMBINED PLACE OF WORSHIP SPACES + SCHOOL PARKING SPACES IS WITHIN THE ZONING MIN AND MAX OK