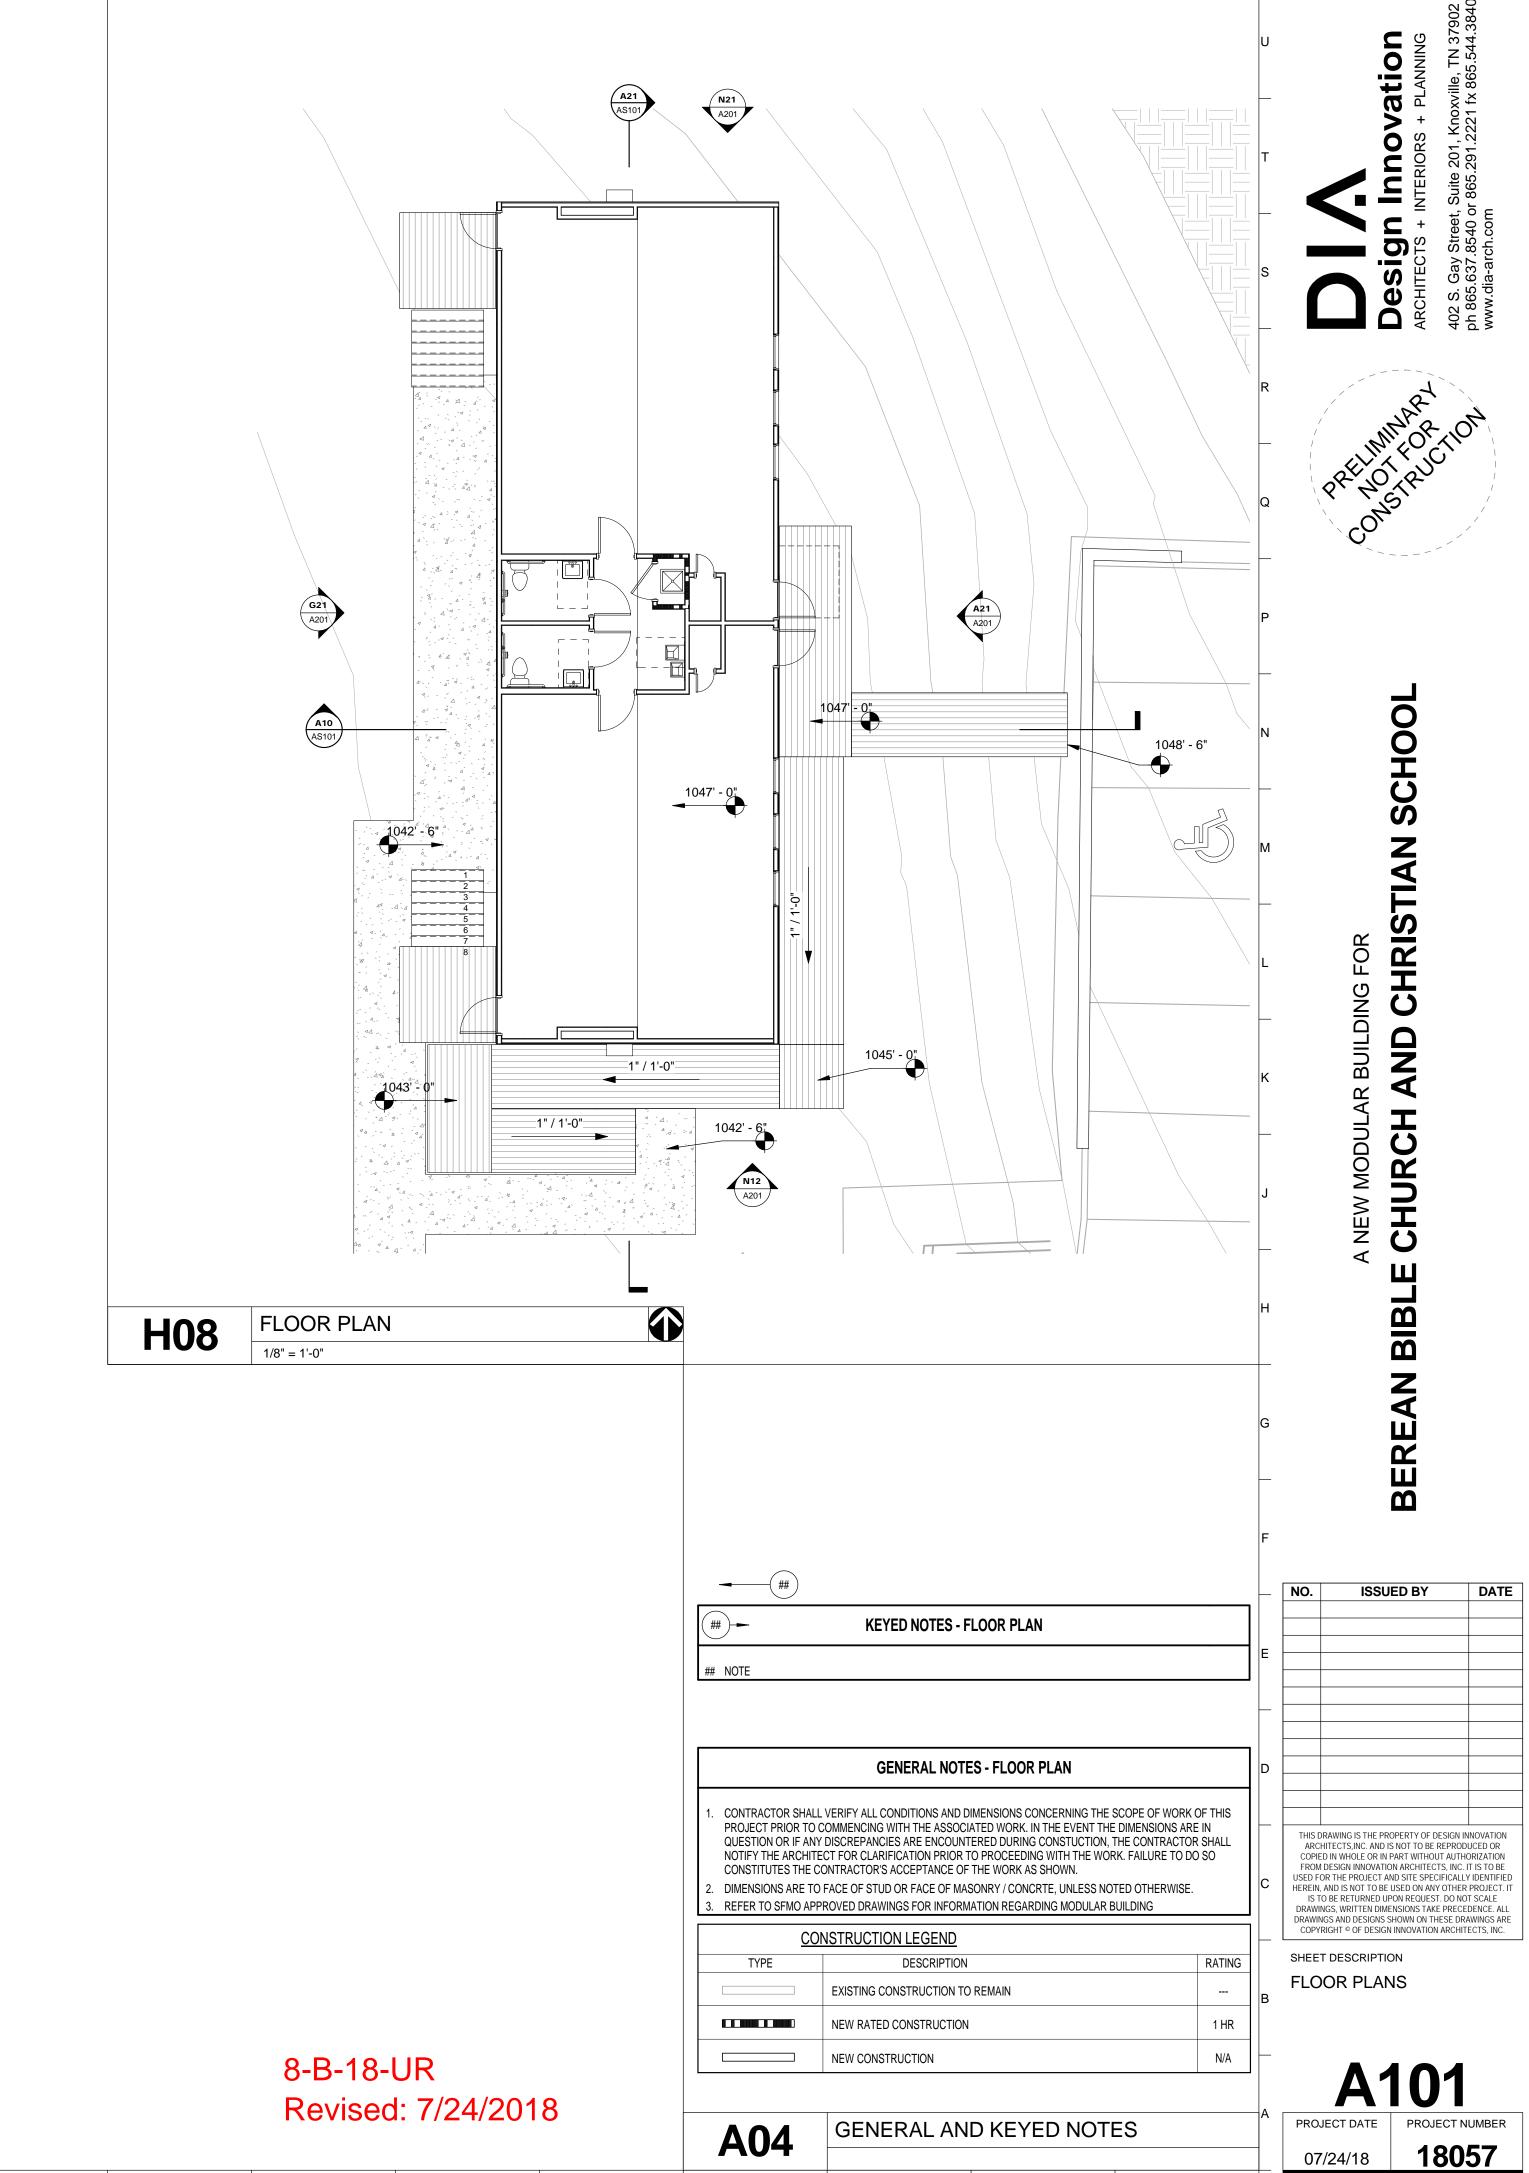

SITE LOCATION PLAN L16 1" = 100'-0"

PROJECT CODE AND ZONING INFORMATION CITY OF KNOXVILLE (COK) JURISDICTIONAL AUTHORITY STATE FIRE MARSHAL'S OFFICE (SFMO) APPLICABLE CODES CITY OF KNOXVILLE ZONING ORDINANCE (WITH AMENDMENTS) ICC/ANSI A117.1 INTERNATIONAL ENERGY CONSERVATION CODE (IECC) GREEN CONSTRUCTION CODE (PENDING ADOPTION) INTERNATIONAL BUILDING CODE (IBC) INTERNATIONAL RESIDENTIAL CODE (IRC) INTERNATIONAL EXISTING BUILDING CODE (IEBC) INTERNATIONAL PERFORMANCE CODE (IPC) NATIONAL ELECTRIC CODE (NEC) INTERNATIONAL FUEL GASS CODE INTERNATIONAL MECHANICAL CODE (IMC) INTERNATIONAL PLUMBING CODE (IPC) INTERNATIONAL PROPERTY MAINTENANCE CODE INTERNATIONAL FIRE CODE (IFC) KNOXVILLE CODE OF ORDINANCES: CHAPTER 6, ARTICLE I, SECTION 6-5. FIRE DISTRICT BUILDING REQUIREMENTS - INTERNATIONAL BUILDING CODE (IBC) GROUP E - EDUCATIONAL (IBC §305) OCCUPANCY TYPE (IBC CHAPTER 3)
CONSTRUCTION TYPE (IBC CHPT 6) TYPE V B - UNSPRINKLERED (IBC § 602.5) LIMITS OF CONSTRUCTION TYPE ALLOWABLE HEIGHTS AND BUILDING AREAS (IBC TABLE 503) HEIGHT: (GROUP E) 1 STORY, 40 FEET ABOVE GRADE PLANE PROPOSED HEIGHT = 13' ABOVE GRADE PLANE MAX AREA: (GROUP E) MAXIMUM AREA = 9,500 SQFT PER FLOOR PROPOSED FLOOR AREA = 1,890 SQFT \* AREAS ARE INTENDED FOR CODE USE ONLY STRUCTURAL FRAME FIRE RESISTANCE RATINGS (IBC TABLE 601) BEARING WALLS **EXTERIOR** INTERIOR NONBEARING WALLS AND PARTITIONS 0 HR (IBC TABLE 602) - HORIZONTAL SEPARATION > 30'-0" EXTERIOR INTERIOR FLOOR CONSTRUCTION INCLUDING SUPPORTING BEAMS & JOISTS ROOF CONSTRUCTION **INCLUDING SUPPORTING BEAMS & JOISTS** WALLS & PARTITIONS FIRE PARTITIONS (IBC §708.3) OPG'S. - 45 MIN (IBC TABLE 716.5) OCCUPANT LOAD (IBC TABLE 1004.1.2) OCCUPANCY FUNCTION OCCUPANT LOAD 1ST FLOOR ACCESSORY STORAGE, MECH. ROOM 300 GROSS EDUCATIONAL 20 GROSS 69 OCC. EGRESS DOOR WIDTH EGRESS STAIR WIDTH FLOOR OCC. LOAD # OF EXITS OCC PER EXIT REQUIRED PROVIDED PROVIDED 1ST FLOOR 69 4 18 4" MIN 44" CLEAR (IBC § 1009.4) 3" MIN 32" CLEAR (IBC § 1008.1. **EXIT CAPACITY & TRAVEL DISTANCE** 200 FT (UNSPRINKLERED - IBC TABLE 1016.2 MAX TRAVEL DISTANCE MAX DEAD END CORRIDOR 20 FT (IBC §1018.4) STAIRWAYS (IBC §1005.3.1) = 0.3 INCHES PER OCCUPANT EGRESS WIDTH PER PERSON SERVED OTHER EGRESS COMPONENTS (IBC §1005.3.2) = 0.2 INCHES PER OCCUPANT ARRANGEMENT & NUMBER OF EXITS NUMBER OF EXITS FOR BUILDING MIN 2 EXITS REQUIRED PER STORY (IBC §1021.2) ONE-HALF THE LENGTH OF THE MAXIMUM OVERALL DIAGONAL DIMENSION OF THE BUILDING (IBC §1015) SEPARATION OF EXITS PLUMBING FIXTURE COUNT (IBC T2902.1) WATER CLOSETS OCCUPANCY OCCUPANT LOAD SERVICE SINK **EDUCATIONAL** R-1 - RESIDENTIAL PARCEL NUMBER - 070KA006 ADDRESS - 2329 PROSSER ROAD, KNOXVILLE, TN 37914 CITY OF KNOXVILLE PARKING REQUIRED - CITY OF KNOXVILLE CODE OF ORDINANCES APPENDIX B, ARTICLE 5, SECTION 7 PLACE OF WORSHIP - .25 SPACES PER SEAT IN EXISTING AUDITORIUM MINIMUM / .5 SPACES PER SEAT MAXIMUM AUDITORIUM SEATS - 250 250 x .25 = 63 SPACES MINIMUM 250 x .5 = 125 SPACES MAXIMUM EXISTING SPACES - 110 - OK SCHOOL, ELEMENTARY - 1 SPACES PER CLASSROOM MINIMUM / 2 SPACES PER CLASSROOM MAXIMUM EXISTING CLASSROOMS - 17 PROPOSED CLASSROOMS - 2 (NEW MODULAR BUILDING) TOTAL - 19 19 x 1 = 19 SPACES MINIMUM 19 x 2 = 38 SPACES MAXIMUM EXISTING SPACES - 110 - IT IS PROPOSED THAT THE COMBINED PLACE OF WORSHIP SPACES + SCHOOL PARKING SPACES IS WITHIN THE ZONING MIN AND MAX OK