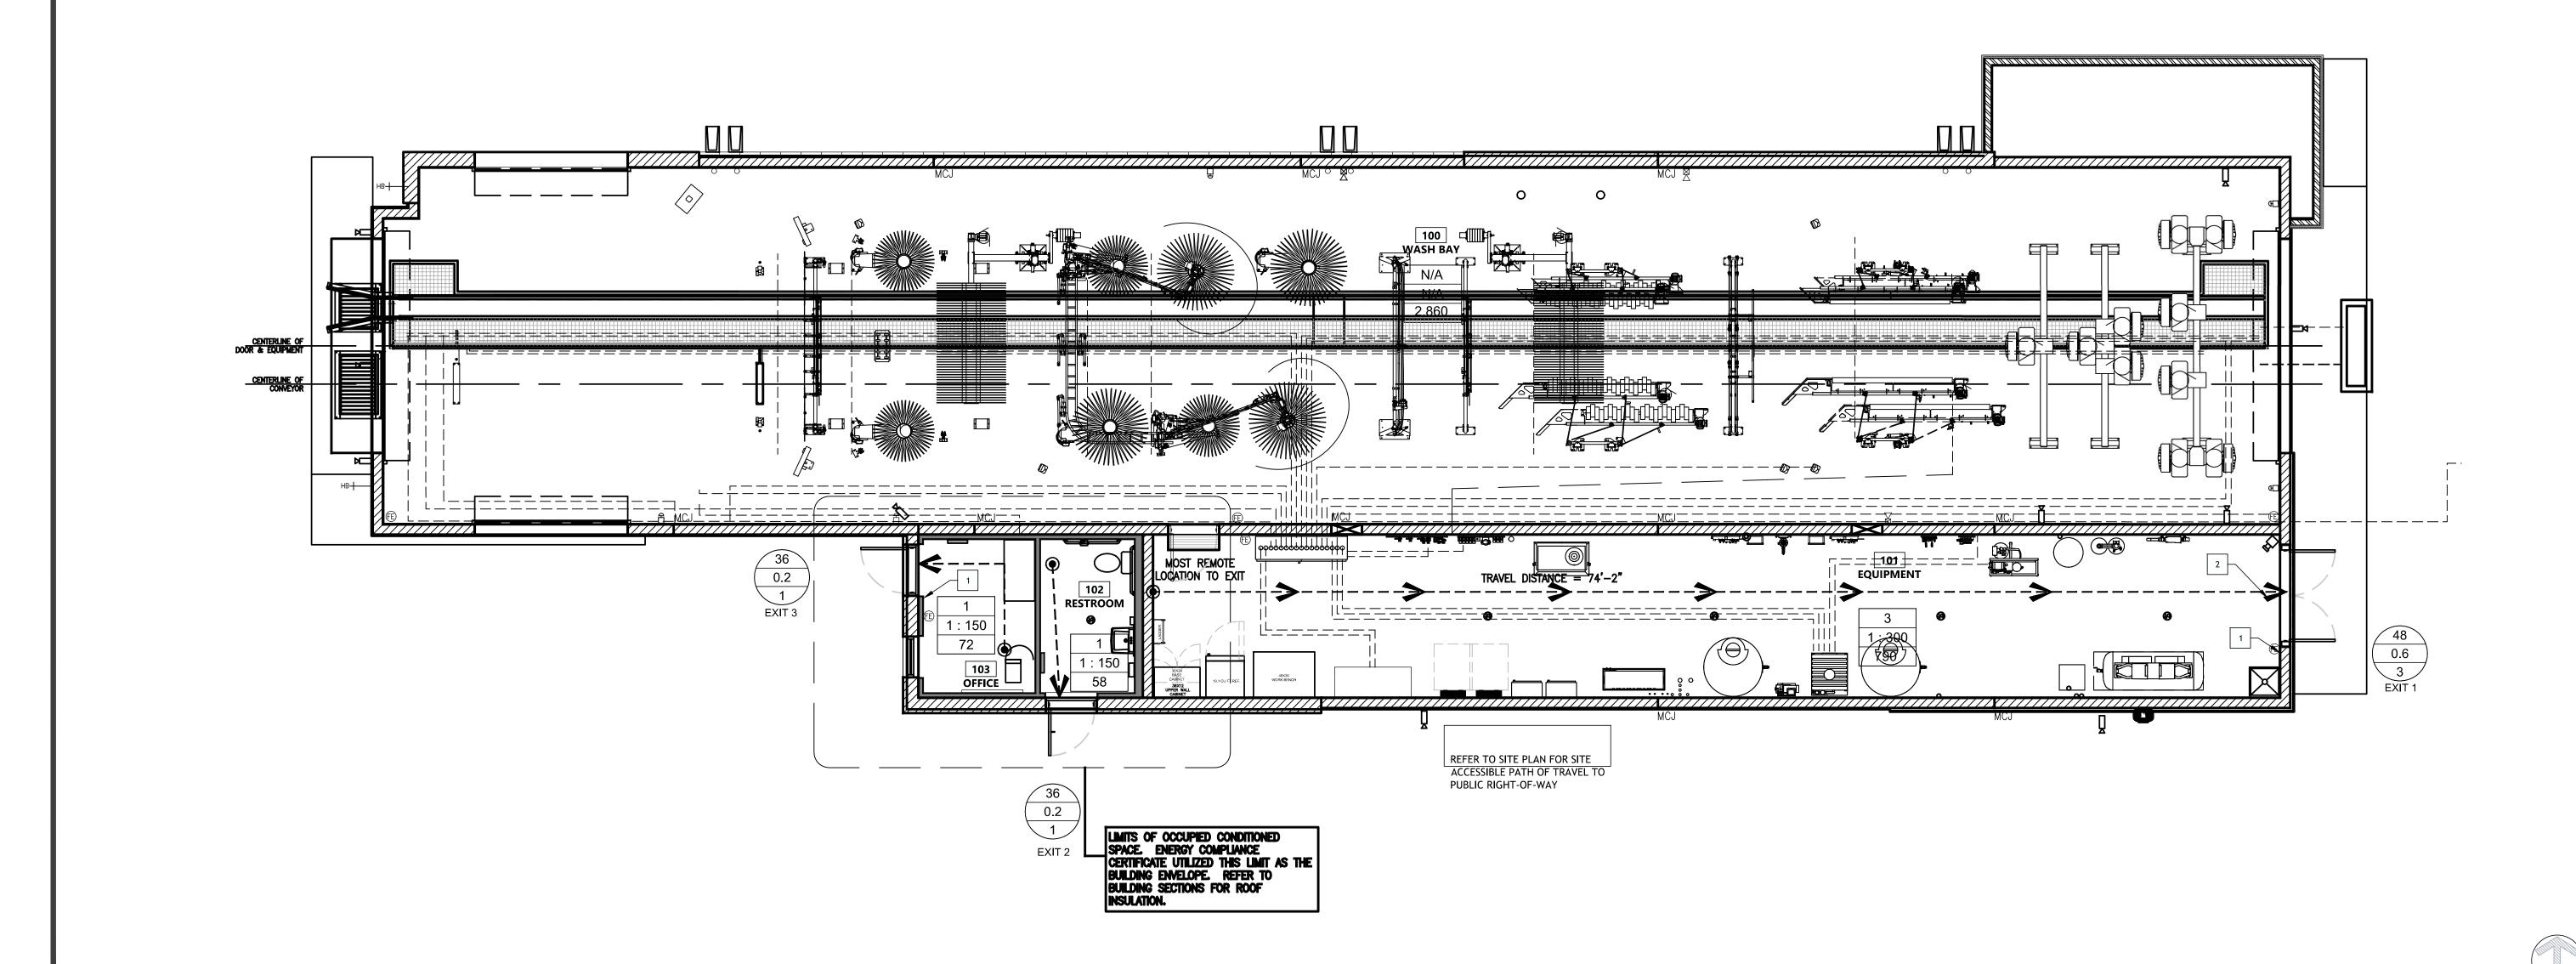

# NEW FACILITY FOR

TAKE 5 CAR WASH

7590 BILL BELL WAY POWFII TN 37849

| ABBREVIATIONS  CODE ANALYSIS  PROJECT INFORMATION  SCOPE OF WORK   | 'A'.                                                                                                                                                                                                                                                                                                                                                                                                                                                                                                                                                                                                                                                                                                                                                                                                                                                                                                                                                                                                                                                                                                                                                                                                                                                                                                                                                                                                                                                                                                                                                                                                                                                                                                                                                                                                                                                                                                                                                                                                                                                                                                                              |
|--------------------------------------------------------------------------------------------------------------------------------------------------------------------------------------------------------------------------------------------------------------------------------------------------------------------------------------------------------------------------------------------------------------------------------------------------------------------------------------------------------------------------------------------------------------------------------------------------------------------------------------------------------------------------------------------------------------------------------------------------------------------------------------------------------------------------------------------------------------------------------------------------------------------------------------------------------------------------------------------------------------------------------------------------------------------------------------------------------------------------------------------------------------------------------------------------------------------------------------------------------------------------------------------------------------------------------------------------------------------------------------------------------------------------------------------------------------------------------------------------------------------------------------------------------------------------------------------------------------------------------------------------------------------------------------------------------------------------------------------------------------------------------------------------------------------------------------------------------------------------------------------------------------------------------------------------------------------------------------------------------------------------------------------------------------------------------------------------------------------------------|-----------------------------------------------------------------------------------------------------------------------------------------------------------------------------------------------------------------------------------------------------------------------------------------------------------------------------------------------------------------------------------------------------------------------------------------------------------------------------------------------------------------------------------------------------------------------------------------------------------------------------------------------------------------------------------------------------------------------------------------------------------------------------------------------------------------------------------------------------------------------------------------------------------------------------------------------------------------------------------------------------------------------------------------------------------------------------------------------------------------------------------------------------------------------------------------------------------------------------------------------------------------------------------------------------------------------------------------------------------------------------------------------------------------------------------------------------------------------------------------------------------------------------------------------------------------------------------------------------------------------------------------------------------------------------------------------------------------------------------------------------------------------------------------------------------------------------------------------------------------------------------------------------------------------------------------------------------------------------------------------------------------------------------------------------------------------------------------------------------------------------------|
| ## ABBREVIATIONS ## CODE ANALYSIS ## PROJECT INFORMATION ## CODE ANALYSIS ## CODE ANALYSIS ## PROJECT INFORMATION ## CODE ANAL | - · #                                                                                                                                                                                                                                                                                                                                                                                                                                                                                                                                                                                                                                                                                                                                                                                                                                                                                                                                                                                                                                                                                                                                                                                                                                                                                                                                                                                                                                                                                                                                                                                                                                                                                                                                                                                                                                                                                                                                                                                                                                                                                                                             |
| ABBREVIATIONS  CODE ANALYSIS  PROJECT INFORMATION  SCOPE OF WORK   | EMESTILLE<br>TO SERVICE TO THE PERSON OF THE PE |
| ## ABREVIATIONS  CODE ANALYSIS  PROJECT INFORMATION  SCOPE OF WORK  Fig. 10 1 1 1 1 1 1 1 1 1 1 1 1 1 1 1 1 1 1                                                                                                                                                                                                                                                                                                                                                                                                                                                                                                                                                                                                                                                                                                                                                                                                                                                                                                                                                                                                                                                                                                                                                                                                                                                                                                                                                                                                                                                                                                                                                                                                                                                                                                                                                                                                                                                                                                                                                                                                                |                                                                                                                                                                                                                                                                                                                                                                                                                                                                                                                                                                                                                                                                                                                                                                                                                                                                                                                                                                                                                                                                                                                                                                                                                                                                                                                                                                                                                                                                                                                                                                                                                                                                                                                                                                                                                                                                                                                                                                                                                                                                                                                                   |
| Company   Comp   | .023                                                                                                                                                                                                                                                                                                                                                                                                                                                                                                                                                                                                                                                                                                                                                                                                                                                                                                                                                                                                                                                                                                                                                                                                                                                                                                                                                                                                                                                                                                                                                                                                                                                                                                                                                                                                                                                                                                                                                                                                                                                                                                                              |
| April   Company   Compan   |                                                                                                                                                                                                                                                                                                                                                                                                                                                                                                                                                                                                                                                                                                                                                                                                                                                                                                                                                                                                                                                                                                                                                                                                                                                                                                                                                                                                                                                                                                                                                                                                                                                                                                                                                                                                                                                                                                                                                                                                                                                                                                                                   |
| April   Control   Contro   |                                                                                                                                                                                                                                                                                                                                                                                                                                                                                                                                                                                                                                                                                                                                                                                                                                                                                                                                                                                                                                                                                                                                                                                                                                                                                                                                                                                                                                                                                                                                                                                                                                                                                                                                                                                                                                                                                                                                                                                                                                                                                                                                   |
| ACC    |                                                                                                                                                                                                                                                                                                                                                                                                                                                                                                                                                                                                                                                                                                                                                                                                                                                                                                                                                                                                                                                                                                                                                                                                                                                                                                                                                                                                                                                                                                                                                                                                                                                                                                                                                                                                                                                                                                                                                                                                                                                                                                                                   |
| Total   Column   Co   |                                                                                                                                                                                                                                                                                                                                                                                                                                                                                                                                                                                                                                                                                                                                                                                                                                                                                                                                                                                                                                                                                                                                                                                                                                                                                                                                                                                                                                                                                                                                                                                                                                                                                                                                                                                                                                                                                                                                                                                                                                                                                                                                   |
| Commonweal   Com   |                                                                                                                                                                                                                                                                                                                                                                                                                                                                                                                                                                                                                                                                                                                                                                                                                                                                                                                                                                                                                                                                                                                                                                                                                                                                                                                                                                                                                                                                                                                                                                                                                                                                                                                                                                                                                                                                                                                                                                                                                                                                                                                                   |
| Col.      |                                                                                                                                                                                                                                                                                                                                                                                                                                                                                                                                                                                                                                                                                                                                                                                                                                                                                                                                                                                                                                                                                                                                                                                                                                                                                                                                                                                                                                                                                                                                                                                                                                                                                                                                                                                                                                                                                                                                                                                                                                                                                                                                   |
| COT. COLORISTICATION   1.0.   1.0.   1.0.   1.0.   1.0.   1.0.   1.0.   1.0.   1.0.   1.0.   1.0.   1.0.   1.0.   1.0.   1.0.   1.0.   1.0.   1.0.   1.0.   1.0.   1.0.   1.0.   1.0.   1.0.   1.0.   1.0.   1.0.   1.0.   1.0.   1.0.   1.0.   1.0.   1.0.   1.0.   1.0.   1.0.   1.0.   1.0.   1.0.   1.0.   1.0.   1.0.   1.0.   1.0.   1.0.   1.0.   1.0.   1.0.   1.0.   1.0.   1.0.   1.0.   1.0.   1.0.   1.0.   1.0.   1.0.   1.0.   1.0.   1.0.   1.0.   1.0.   1.0.   1.0.   1.0.   1.0.   1.0.   1.0.   1.0.   1.0.   1.0.   1.0.   1.0.   1.0.   1.0.   1.0.   1.0.   1.0.   1.0.   1.0.   1.0.   1.0.   1.0.   1.0.   1.0.   1.0.   1.0.   1.0.   1.0.   1.0.   1.0.   1.0.   1.0.   1.0.   1.0.   1.0.   1.0.   1.0.   1.0.   1.0.   1.0.   1.0.   1.0.   1.0.   1.0.   1.0.   1.0.   1.0.   1.0.   1.0.   1.0.   1.0.   1.0.   1.0.   1.0.   1.0.   1.0.   1.0.   1.0.   1.0.   1.0.   1.0.   1.0.   1.0.   1.0.   1.0.   1.0.   1.0.   1.0.   1.0.   1.0.   1.0.   1.0.   1.0.   1.0.   1.0.   1.0.   1.0.   1.0.   1.0.   1.0.   1.0.   1.0.   1.0.   1.0.   1.0.   1.0.   1.0.   1.0.   1.0.   1.0.   1.0.   1.0.   1.0.   1.0.   1.0.   1.0.   1.0.   1.0.   1.0.   1.0.   1.0.   1.0.   1.0.   1.0.   1.0.   1.0.   1.0.   1.0.   1.0.   1.0.   1.0.   1.0.   1.0.   1.0.   1.0.   1.0.   1.0.   1.0.   1.0.   1.0.   1.0.   1.0.   1.0.   1.0.   1.0.   1.0.   1.0.   1.0.   1.0.   1.0.   1.0.   1.0.   1.0.   1.0.   1.0.   1.0.   1.0.   1.0.   1.0.   1.0.   1.0.   1.0.   1.0.   1.0.   1.0.   1.0.   1.0.   1.0.   1.0.   1.0.   1.0.   1.0.   1.0.   1.0.   1.0.   1.0.   1.0.   1.0.   1.0.   1.0.   1.0.   1.0.   1.0.   1.0.   1.0.   1.0.   1.0.   1.0.   1.0.   1.0.   1.0.   1.0.   1.0.   1.0.   1.0.   1.0.   1.0.   1.0.   1.0.   1.0.   1.0.   1.0.   1.0.   1.0.   1.0.   1.0.   1.0.   1.0.   1.0.   1.0.   1.0.   1.0.   1.0.   1.0.   1.0.   1.0.   1.0.   1.0.   1.0.   1.0.   1.0.   1.0.   1.0.   1.0.   1.0.   1.0.   1.0.   1.0.   1.0.   1.0.   1.0.   1.0.   1.0.   1.0.   1.0.   1.0.   1.0.   1.0.   1.0.   1.0.   1.0.   1.0.   1.0.   1.0.   1.0.   1.0.   1.0.   1.0.    | To the state of th    |
| Control   Christian   Christ   | No. of the last of    |
| DT.   DETAIL   TOTAL DETAIL DETAI   |                                                                                                                                                                                                                                                                                                                                                                                                                                                                                                                                                                                                                                                                                                                                                                                                                                                                                                                                                                                                                                                                                                                                                                                                                                                                                                                                                                                                                                                                                                                                                                                                                                                                                                                                                                                                                                                                                                                                                                                                                                                                                                                                   |
| DN   DN   DN   DN   DN   DN   DN   DN                                                                                                                                                                                                                                                                                                                                                                                                                                                                                                                                                                                                                                                                                                                                                                                                                                                                                                                                                                                                                                                                                                                                                                                                                                                                                                                                                                                                                                                                                                                                                                                                                                                                                                                                                                                                                                                                                                                                                                                                                                                                                          |                                                                                                                                                                                                                                                                                                                                                                                                                                                                                                                                                                                                                                                                                                                                                                                                                                                                                                                                                                                                                                                                                                                                                                                                                                                                                                                                                                                                                                                                                                                                                                                                                                                                                                                                                                                                                                                                                                                                                                                                                                                                                                                                   |
| F.   N.   W.   W.   W.   W.   W.   W.   W                                                                                                                                                                                                                                                                                                                                                                                                                                                                                                                                                                                                                                                                                                                                                                                                                                                                                                                                                                                                                                                                                                                                                                                                                                                                                                                                                                                                                                                                                                                                                                                                                                                                                                                                                                                                                                                                                                                                                                                                                                                                                      |                                                                                                                                                                                                                                                                                                                                                                                                                                                                                                                                                                                                                                                                                                                                                                                                                                                                                                                                                                                                                                                                                                                                                                                                                                                                                                                                                                                                                                                                                                                                                                                                                                                                                                                                                                                                                                                                                                                                                                                                                                                                                                                                   |
| ELCC. ELECTRICAL PROCESSION JOINT O.C. EVANSION JOINT O.C. EVANSIO | 849                                                                                                                                                                                                                                                                                                                                                                                                                                                                                                                                                                                                                                                                                                                                                                                                                                                                                                                                                                                                                                                                                                                                                                                                                                                                                                                                                                                                                                                                                                                                                                                                                                                                                                                                                                                                                                                                                                                                                                                                                                                                                                                               |
| EQUIP EQUIPMENT DIMENSION/DIAMETER DIMENSIONS: 124-8" x 125-4"  EXIST EXISTING OPP. OPPOSITE OF FLOOR DRAIN PLGG.  F.T. P.L. PROPERTY LINE FIN. FINISH FLOOR PIN. FINISH FLOOR PIN. FIN. FINISH FLOOR PIN. FIN. FINISH FLOOR PIN. FIN. FINISH FLOOR PIN. FIN. FIN. FINISH FLOOR PIN. FIN. FIN. FIN. FIN. FIN. FIN. FIN. F                                                                                                                                                                                                                                                                                                                                                                                                                                                                                                                                                                                                                                                                                                                                                                                                                                                                                                                                                                                                                                                                                                                                                                                                                                                                                                                                                                                                                                                                                                                                                                                                                                                                                                                                                                                                      | 378                                                                                                                                                                                                                                                                                                                                                                                                                                                                                                                                                                                                                                                                                                                                                                                                                                                                                                                                                                                                                                                                                                                                                                                                                                                                                                                                                                                                                                                                                                                                                                                                                                                                                                                                                                                                                                                                                                                                                                                                                                                                                                                               |
| F.D. FLOOR DRAIN PLBW. PLBW. PLWBING PLNW. PLWO.D PLYWOOD Exit Signs: NO YES SUNDAY: STURDAY: NO FIRE RESISTANCE PLW MONDAY - SATURDAY: NO FIRE RESISTANCE P | <b>,</b><br>⊢                                                                                                                                                                                                                                                                                                                                                                                                                                                                                                                                                                                                                                                                                                                                                                                                                                                                                                                                                                                                                                                                                                                                                                                                                                                                                                                                                                                                                                                                                                                                                                                                                                                                                                                                                                                                                                                                                                                                                                                                                                                                                                                     |
| NO FIRE RESISTANCE                                                                                                                                                                                                                                                                                                                                                                                                                                                                                                                                                                                                                                                                                                                                                                                                                                                                                                                                                                                                                                                                                                                                                                                                                                                                                                                                                                                                                                                                                                                                                                                                                                                                                                                                                                                                                                                                                                                                                                 | )WEI                                                                                                                                                                                                                                                                                                                                                                                                                                                                                                                                                                                                                                                                                                                                                                                                                                                                                                                                                                                                                                                                                                                                                                                                                                                                                                                                                                                                                                                                                                                                                                                                                                                                                                                                                                                                                                                                                                                                                                                                                                                                                                                              |
| F.F. FIBERGLASS P.T. PRESSURE TREATED  REINFORCED PANEL  REINFORCED PANEL  REINFORCED PANEL  REINFORCED PANEL  REQUIREMENTS  Panic Hardware:  NO   YES    CONTACT: TRAVIS EVANS    REQUIREMENTS  Panic Hardware:  NO   YES    CONTACT: MARY  PHONE: (865) 215-2325  CONTACT: TRAVIS EVANS    REQUIREMENTS  PROTECTED OPENINGS TABLE  REQUIREMENTS  PROTECTED OPENINGS TABLE  PROTECTED OPENING |                                                                                                                                                                                                                                                                                                                                                                                                                                                                                                                                                                                                                                                                                                                                                                                                                                                                                                                                                                                                                                                                                                                                                                                                                                                                                                                                                                                                                                                                                                                                                                                                                                                                                                                                                                                                                                                                                                                                                                                                                                                                                                                                   |
| F.S. FLOWS SINK R. RISER FT. FOOT/FEET (R) RELOCATED FTG. FOOTING RAD. RADIUS FTG. FOOTING R.D. ROOF DRAIN FTG. FURRING R.D. ROOF DRAIN FTG. FURRING R.D. ROOF DRAIN FTG. FURRING R.D. ROOF DRAIN FTG. FOOTING RAD. RADIUS FLOW SINK R. RISER FREV DATE DESCRIAGE  OS. 10 LIMITED + 30 FEET  REV DATE DESCRIAGE  FEET DESCRIAGE  FEET DESCRIAGE  FOOTING RELOCATED  KNOXVILLE-KNOX COUNTY PLANING 400 MAIL & 50% FEMALE) 400 MAIL ST., RM. 547 KNOXVILLE, TN 37902                                                                                                                                                                                                                                                                                                                                                                                                                                                                                                                                                                                                                                                                                                                                                                                                                                                                                                                                                                                                                                                                                                                                                                                                                                                                                                                                                                                                                                                                                                                                                                                                                                                             |                                                                                                                                                                                                                                                                                                                                                                                                                                                                                                                                                                                                                                                                                                                                                                                                                                                                                                                                                                                                                                                                                                                                                                                                                                                                                                                                                                                                                                                                                                                                                                                                                                                                                                                                                                                                                                                                                                                                                                                                                                                                                                                                   |
| ANNOTATION SYMBOL LEGEND  OFFICE AREA 68 S.F. /100 1 OCC.  PLAN DETAIL REFERENCE X DOOR NUMBER X DOO |                                                                                                                                                                                                                                                                                                                                                                                                                                                                                                                                                                                                                                                                                                                                                                                                                                                                                                                                                                                                                                                                                                                                                                                                                                                                                                                                                                                                                                                                                                                                                                                                                                                                                                                                                                                                                                                                                                                                                                                                                                                                                                                                   |
| SHEET NUMBER ————————————————————————————————————                                                                                                                                                                                                                                                                                                                                                                                                                                                                                                                                                                                                                                                                                                                                                                                                                                                                                                                                                                                                                                                                                                                                                                                                                                                                                                                                                                                                                                                                                                                                                                                                                                                                                                                                                                                                                                                                                                                                                                                                                                                                              |                                                                                                                                                                                                                                                                                                                                                                                                                                                                                                                                                                                                                                                                                                                                                                                                                                                                                                                                                                                                                                                                                                                                                                                                                                                                                                                                                                                                                                                                                                                                                                                                                                                                                                                                                                                                                                                                                                                                                                                                                                                                                                                                   |
| ELEVATION REFERENCE SHEET NUMBER  WALL TYPE  KEYNOTE  DEFERRED ITEM LISTED BELOW PRIOR TO COMMENCING ANY WORK WITHIN THE SCOPE OF SUCH DEFERRAL. DEFERRALS MUST BE REVIEWED AND ACCEPTED BY THE ARCHITECT OR ENGINEER OF RECORD PRIOR TO SUBMITTING FOR REVIEW WITH THE LOCAL JURISDICTION.  MINIMUM PLUMBING FACILITIES PER UPC TABLE 422.1  (50% MALE & 50% FEMALE)  WATERCLOSETS URINAL LAVATORIES                                                                                                                                                                                                                                                                                                                                                                                                                                                                                                                                                                                                                                                                                                                                                                                                                                                                                                                                                                                                                                                                                                                                                                                                                                                                                                                                                                                                                                                                                                                                                                                                                                          |                                                                                                                                                                                                                                                                                                                                                                                                                                                                                                                                                                                                                                                                                                                                                                                                                                                                                                                                                                                                                                                                                                                                                                                                                                                                                                                                                                                                                                                                                                                                                                                                                                                                                                                                                                                                                                                                                                                                                                                                                                                                                                                                   |
| SUB-ELEVATION LETTER                                                                                                                                                                                                                                                                                                                                                                                                                                                                                                                                                                                                                                                                                                                                                                                                                                                                                                                                                                                                                                                                                                                                                                                                                                                                                                                                                                                                                                                                                                                                                                                                                                                                                                                                                                                                                                                                                                                                                                                                                                                                                                           |                                                                                                                                                                                                                                                                                                                                                                                                                                                                                                                                                                                                                                                                                                                                                                                                                                                                                                                                                                                                                                                                                                                                                                                                                                                                                                                                                                                                                                                                                                                                                                                                                                                                                                                                                                                                                                                                                                                                                                                                                                                                                                                                   |
| PROVIDED S.S. S. DRAWN BY:  ROOM NAME ROOM NUMBER 101  PROVIDED S.S. S. D. D. S. S. S. D. DRAWN BY:  CED A D A TE DED NATE  RESTROOM FOR ALL EMPLOYEES AND CLIENT.                                                                                                                                                                                                                                                                                                                                                                                                                                                                                                                                                                                                                                                                                                                                                                                                                                                                                                                                                                                                                                                                                                                                                                                                                                                                                                                                                                                                                                                                                                                                                                                                                                                                                                                                                                                                                                                                                                                                                             | TMN<br>TMN                                                                                                                                                                                                                                                                                                                                                                                                                                                                                                                                                                                                                                                                                                                                                                                                                                                                                                                                                                                                                                                                                                                                                                                                                                                                                                                                                                                                                                                                                                                                                                                                                                                                                                                                                                                                                                                                                                                                                                                                                                                                                                                        |
| SHEET NUMBER  COLUMN GRID LINE NUMBER  COLUMN GRID LINE NUMBER  COLUMN GRID LINE NUMBER  A. ALL EXTERIOR SIGNAGE TO BE SUBMITTED AND PERMITTED SEPARATELY BY OTHERS.  SHEET NAME:                                                                                                                                                                                                                                                                                                                                                                                                                                                                                                                                                                                                                                                                                                                                                                                                                                                                                                                                                                                                                                                                                                                                                                                                                                                                                                                                                                                                                                                                                                                                                                                                                                                                                                                                                                                                                                                                                                                                              |                                                                                                                                                                                                                                                                                                                                                                                                                                                                                                                                                                                                                                                                                                                                                                                                                                                                                                                                                                                                                                                                                                                                                                                                                                                                                                                                                                                                                                                                                                                                                                                                                                                                                                                                                                                                                                                                                                                                                                                                                                                                                                                                   |
| SHEET NUMBER — X — FINISH CALLOUT — X-X — C. VACUUM EQUIPMENT TO BE SUBMITTED BY OTHERS.  COVE  SHEET NUMBER — X — SHEET NUMBER — X — SHEET NUMBER — X — X — X — X — X — X — X — X — X —                                                                                                                                                                                                                                                                                                                                                                                                                                                                                                                                                                                                                                                                                                                                                                                                                                                                                                                                                                                                                                                                                                                                                                                                                                                                                                                                                                                                                                                                                                                                                                                                                                                                                                                                                                                                                                                                                                                                       |                                                                                                                                                                                                                                                                                                                                                                                                                                                                                                                                                                                                                                                                                                                                                                                                                                                                                                                                                                                                                                                                                                                                                                                                                                                                                                                                                                                                                                                                                                                                                                                                                                                                                                                                                                                                                                                                                                                                                                                                                                                                                                                                   |
| ELEVATION HEIGHT — O'-O" A.F.F. CEILING FINISH CALLOUT — X-X  SHEET NUMBER:                                                                                                                                                                                                                                                                                                                                                                                                                                                                                                                                                                                                                                                                                                                                                                                                                                                                                                                                                                                                                                                                                                                                                                                                                                                                                                                                                                                                                                                                                                                                                                                                                                                                                                                                                                                                                                                                                                                                                                                                                                                    | `FT                                                                                                                                                                                                                                                                                                                                                                                                                                                                                                                                                                                                                                                                                                                                                                                                                                                                                                                                                                                                                                                                                                                                                                                                                                                                                                                                                                                                                                                                                                                                                                                                                                                                                                                                                                                                                                                                                                                                                                                                                                                                                                                               |
| LAYOUT STARTPOINT ————————————————————————————————————                                                                                                                                                                                                                                                                                                                                                                                                                                                                                                                                                                                                                                                                                                                                                                                                                                                                                                                                                                                                                                                                                                                                                                                                                                                                                                                                                                                                                                                                                                                                                                                                                                                                                                                                                                                                                                                                                                                                                                                                                                                                         |                                                                                                                                                                                                                                                                                                                                                                                                                                                                                                                                                                                                                                                                                                                                                                                                                                                                                                                                                                                                                                                                                                                                                                                                                                                                                                                                                                                                                                                                                                                                                                                                                                                                                                                                                                                                                                                                                                                                                                                                                                                                                                                                   |