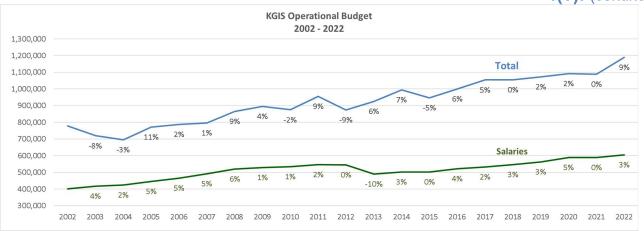

### **OPERATING**

**KGIS** is seeking a 9.3% increase to its Operating budget: from \$1,087,902 to \$1,188,912. Each Tri-Party member's share will go from \$362,634 to \$396,304— an increase of \$33,670 to each.

KGIS Operational Budget 2002 – 2022

<u>Future Projections</u>: the KGIS Director projects the need for increased personnel resources, esp. for systems administration support and advanced software consulting. The KGIS Director to work with Executive Committee to identify methods of providing these resources to the KGIS organization.